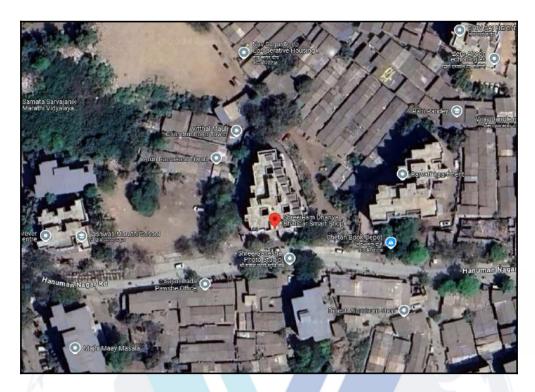

## Route Map of the property

Note: Red Place mark shows the exact location of the property

#### Longitude Latitude: 19°13'21.8"N 73°8'36.8"E

Note: The Blue line shows the route to site distance from nearest Railway Station (Kalyan - 3.6 Km).