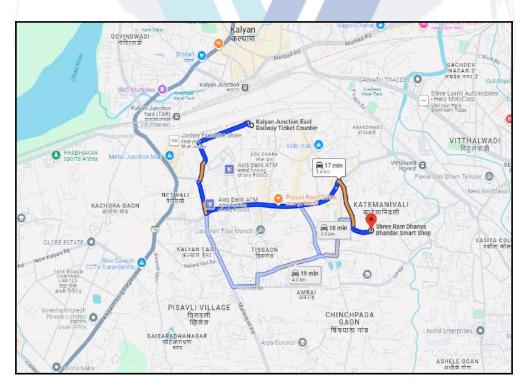

## Route Map of the property

Note: Red Place mark shows the exact location of the property

#### Longitude Latitude: 19°13'21.8"N 73°8'36.8"E

Note: The Blue line shows the route to site distance from nearest Railway Station (Kalyan - 3.6 Km).