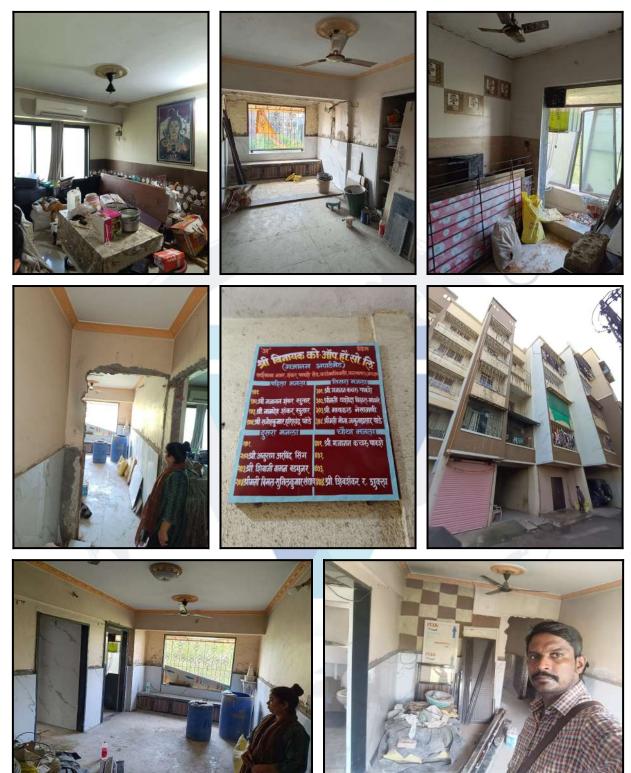

## Actual Site Photographs

#### **Residential Flat:**

The Residential Flat under reference is situated on the 4<sup>th</sup> Floor The composition of Residential Flat is 2 Bedroom + Living Room + Kitchen + 2 Toilet + Bathroom + WC + Passage + 2 Balcony. This Residential Flat is Internal renovation work under progress, Internal renovation work under progress, Internal renovation work under progresses, Internal renovation work under progressetc.

#### **Building**

The building under reference is having Part Ground + Part Stilt + 4 Upper Floors. It is a R.C.C. Framed Structure with 9" thick external walls and 6" Thk. Brick Masonery walls. The external condition of building is Good. The building is used for Residential purpose. 4th Floor is having 4 Residential Flat. The building is having 1 lift.