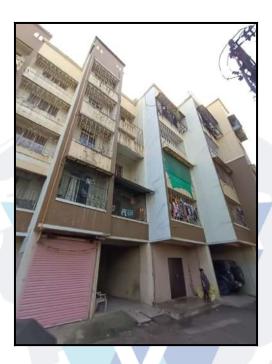

# Valuation Report of the Immovable Property

Details of the property under consideration:

Name of Owner : Shri. Shivshankar R. Shukla & Smt. Sarita Shivshankar Shukla

Residential Flat No. 404, 4<sup>th</sup> Floor, Wing - A, **"Gajanan Apartment"**, Saibaba Nagar, Shankar Pawshe Road, Village - Katemanivli, Taluka - Kalyan, District - Thane, Kalyan (East), PIN Code - 421 306, State - Maharashtra, India.

#### **Building**

The building under reference is having Part Ground + Part Stilt + 4 Upper Floors. It is a R.C.C. Framed Structure with 9" thick external walls and 6" Thk. Brick Masonery walls. The external condition of building is Good. The building is used for Residential purpose. 4th Floor is having 4 Residential Flat. The building is having 1 lift.