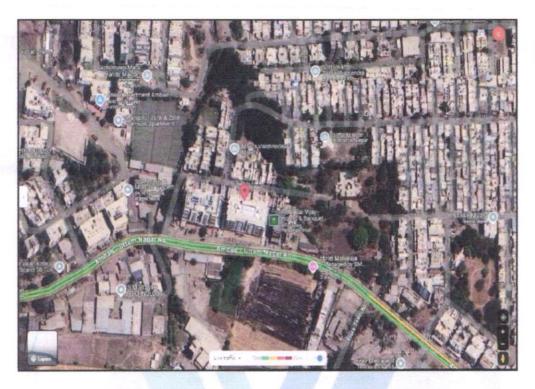

| Good                                         |
| Likely rental values in future                                                                                                                                                                                            | ₹ 7,300/- (Expected rental income per month) |
| Any likely income it may generate                                                                                                                                                                                         | Rental Income                                |





# **Actual Site Photographs**

















Since 1989



# **Actual Site Photographs**









Since 1989

An ISO 9001: 2015 Certified Company



# Route Map of the property



Note: Red Place mark shows the exact location of the property



Longitude Latitude: 19°57'44.5"N 73°44'58.8"E

Note: The Blue line shows the route to site distance from nearest Railway Station (Nashik Road - 12.7).



Since 1989



A. Garage

# Ready Reckoner Rate



| Rate to be adopted after considering depreciation [B + (C X D)]           | 38,010.00 | Sq. Mtr. | 3,531.00 | Sq. Ft. |
|---------------------------------------------------------------------------|-----------|----------|----------|---------|
| Percentage after Depreciation as per table(D)                             | 100%      |          |          |         |
| The difference between land rate and building rate(A-B=C)                 | 26,010.00 |          |          |         |
| Stamp Duty Ready Reckoner Market value