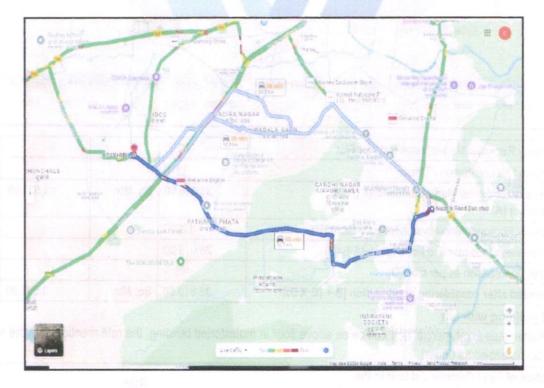

|
| Likely rental values in future                                                                                                                                                                                            | ₹ 7,300/- (Expected rental income per month) |
| Any likely income it may generate                                                                                                                                                                                         | Rental Income                                |





# **Actual Site Photographs**

















Since 1989



# **Actual Site Photographs**









Since 1989

An ISO 9001: 2015 Certified Company



# Route Map of the property



Note: Red Place mark shows the exact location of the property



Longitude Latitude: 19°57'44.5"N 73°44'58.8"E

Note: The Blue line shows the route to site distance from nearest Railway Station (Nashik Road - 12.7).



Since 1989



A. Garage

# Ready Reckoner Rate



| Rate to be adopted after considering depreciation [B + (C X D)]           | 38,010.00 | Sq. Mtr. | 3,531.00 | Sq. Ft. |
|---------------------------------------------------------------------------|-----------|----------|----------|---------|
| Percentage after Depreciation as per table(D)                             | 100%      |          |          |         |
| The difference between land rate and building rate(A-B=C)                 | 26,010.00 |          |          |         |
| Stamp Duty Ready Reckoner Market value Rate for Land (B)                  | 12000     |          |