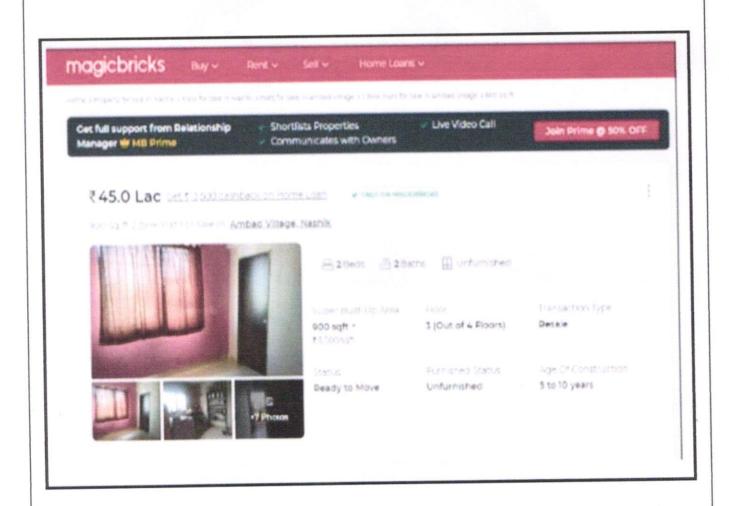

### Details of the property under consideration:

Name of Proposed Purchaser: Mr.Kiran Prabhakar Dandge & Sanjivani Kiran Dandge Name of Owner: M/s. Yogeshwar Realty

Residential Flat No. 714, 7th Floor, "Shivalik Siddhi", Next to Indoline Furniture, Plot No. 2+3+4, Saigram Nagar, Ambad - Uttam Nagar Road, Village - Ambad Khurd, Taluka - Nashik, District -Nashik, 422010, State - Maharashtra, India.