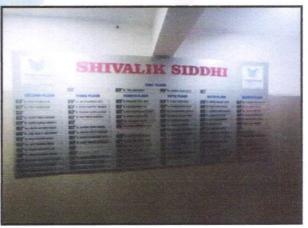

### Details of the property under consideration:

Name of Proposed Purchaser: Mr.Kiran Prabhakar Dandge & Sanjivani Kiran Dandge Name of Owner: M/s. Yogeshwar Realty

Residential Flat No. 714, 7th Floor, "Shivalik Siddhi", Next to Indoline Furniture, Plot No. 2+3+4, Saigram Nagar, Ambad - Uttam Nagar Road, Village - Ambad Khurd, Taluka - Nashik, District -Nashik, 422010, State - Maharashtra, India.

### VALUATION OPINION REPORT

This is to certify that the property bearing Residential Flat No. 714, 7th Floor, "Shivalik Siddhi", Next to Indoline Furniture, Plot No. 2+3+4, Saigram Nagar, Ambad - Uttam Nagar Road, Village - Ambad Khurd, Taluka - Nashik, District - Nashik, 422010, State - Maharashtra, India belongs to M/s. Yogeshwar Realty. Name of Proposed Purchaser is Mr. Kiran Prabhakar Dandge & Sanjivani Kiran Dandge.