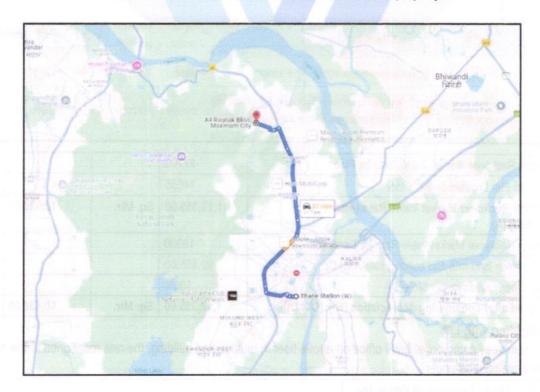

| 5  | Brief description of the property (Including Leasehold / freehold etc.) |                         |      | The property is a Residential Flat located on 24 <sup>th</sup> F composition of Residential Flat is 1 Bedroom + Livi + Kitchen + 2 Toilet + Passage. (1 BHK) as per A Plan. The property is at 11.7 Km distance from Railway Station.  At the time of inspection building was construction. |                                                                                                                                                       |  |  |
|----|-------------------------------------------------------------------------|-------------------------|------|---------------------------------------------------------------------------------------------------------------------------------------------------------------------------------------------------------------------------------------------------------------------------------------------|-------------------------------------------------------------------------------------------------------------------------------------------------------|--|--|
|    | Stage of Construction                                                   |                         |      |                                                                                                                                                                                                                                                                                             |                                                                                                                                                       |  |  |
|    | If under construnction, extent of completion                            |                         |      |                                                                                                                                                                                                                                                                                             |                                                                                                                                                       |  |  |
|    | RCC Footing/Foundation   Complete                                       |                         |      | RCC Plinth                                                                                                                                                                                                                                                                                  | Complete                                                                                                                                              |  |  |
|    | Full Building Rcc                                                       | Completed upto 15th     | floo | r Internal Brick Work                                                                                                                                                                                                                                                                       | Completed upto 9th floor                                                                                                                              |  |  |
|    | External Brick Work                                                     | Completed upto 9th f    | loor | Internal Plastering                                                                                                                                                                                                                                                                         | Completed upto 9th floor                                                                                                                              |  |  |
|    | External Plastering                                                     | Completed upto 9th f    | loor |                                                                                                                                                                                                                                                                                             | (TM)                                                                                                                                                  |  |  |
|    | Total                                                                   | 29% work completed      |      |                                                                                                                                                                                                                                                                                             |                                                                                                                                                       |  |  |
| 6  | Location of property                                                    |                         |      | /                                                                                                                                                                                                                                                                                           |                                                                                                                                                       |  |  |
| a) | Plot No. / Survey No.                                                   |                         |      | New Survey No - 21/1, 21/3, 21/4, 21/5, 21/6, 21/7, 21/8A, 21/8B, 65/1, 65/2, 66/1, 66/2, 66/4, 66/6, 66/7, 66/8, 66/9, 66/10, 66/11, 66/12, 66/13, 66/14, 66/15, 66/16, 66/17, 71/1, 72/8                                                                                                  |                                                                                                                                                       |  |  |
| b) | Door No.                                                                |                         |      | Residential Flat No. 2403                                                                                                                                                                                                                                                                   |                                                                                                                                                       |  |  |
| c) | C.T.S. No. / Village                                                    |                         | :    | Village - Vadavali & Owale                                                                                                                                                                                                                                                                  |                                                                                                                                                       |  |  |
| d) | Ward / Taluka                                                           |                         | :    | Taluka - Thane                                                                                                                                                                                                                                                                              |                                                                                                                                                       |  |  |
| e) | Mandal / District                                                       |                         | :    | District - Thane                                                                                                                                                                                                                                                                            |                                                                                                                                                       |  |  |
| f) | Date of issue and validity o map / plan                                 | f layout of approved    |      | Copy of Approved Building Plan V.P. No. S06 / 0201 / 14 / TMC / TD - DP / 4079 / 22 Dated 15.06.2022 issued by                                                                                                                                                                              |                                                                                                                                                       |  |  |
| g) | Approved map / plan issuir                                              | ng authority            | :    | Thane Municipal Corp                                                                                                                                                                                                                                                                        | oration.                                                                                                                                              |  |  |
| h) | Whether genuineness or all map/ plan is verified                        | uthenticity of approved | :    | Yes                                                                                                                                                                                                                                                                                         |                                                                                                                                                       |  |  |
| i) | Any other comments by ou on authentic of approved p                     | •                       |      | Building is under cons                                                                                                                                                                                                                                                                      | truction                                                                                                                                              |  |  |
| 7  | Postal address of the property                                          |                         | :    | "Raunak Bliss", G.                                                                                                                                                                                                                                                                          | 2403, 24 <sup>th</sup> Floor, Building No A - 4,<br>B. Road, Village - Vadavali & Owale,<br>ict - Thane, Thane (West), PIN Code -<br>arashtra, India. |  |  |
| 8  | City / Town                                                             |                         |      | City - Thane (West)                                                                                                                                                                                                                                                                         |                                                                                                                                                       |  |  |
|    | Residential area                                                        |                         | :    | Yes                                                                                                                                                                                                                                                                                         |                                                                                                                                                       |  |  |
|    | Commercial area                                                         |                         | :    | No                                                                                                                                                                                                                                                                                          |                                                                                                                                                       |  |  |
|    | Industrial area                                                         |                         | :    | No                                                                                                                                                                                                                                                                                          |                                                                                                                                                       |  |  |