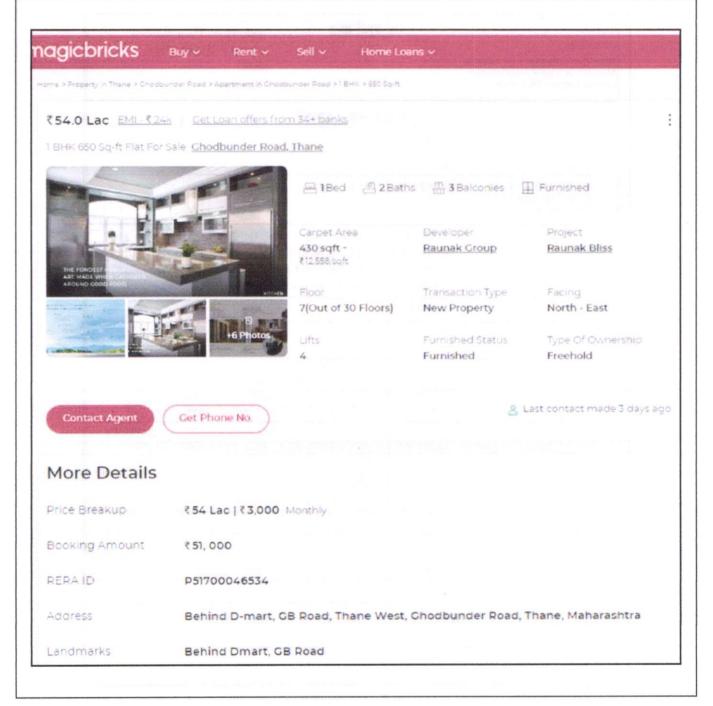

### Details of the property under consideration:

Name of Owner: Mr. Ajit Mansing More & Mrs. Shivanjali Ajit More

Residential Flat No. 2403, 24th Floor, Building No A - 4, "Raunak Bliss", G. B. Road, Village -Vadavali & Owale, Taluka - Thane, District - Thane, Thane (West), PIN Code - 400 615, State -Maharashtra, India.

### VALUATION OPINION REPORT

This is to certify that the under construction property bearing Residential Flat No. 2403, 24th Floor, Building No A - 4. "Raunak Bliss", G. B. Road, Village - Vadavali & Owale, Taluka - Thane, District - Thane, Thane (West), PIN Code - 400 615, State - Maharashtra, India belongs to Mr. Ajit Mansing More & Mrs. Shivanjali Ajit More.

| 5  | Brief description of the property (Including Leasehold / freehold etc.) |                         |      | The property is a Residential Flat located on 24 <sup>th</sup> F composition of Residential Flat is 1 Bedroom + Livi + Kitchen + 2 Toilet + Passage. (1 BHK) as per A Plan. The property is at 11.7 Km distance from Railway Station.  At the time of inspection building was construction. |                                                                                                                                                       |  |  |
|----|-------------------------------------------------------------------------|-------------------------|------|---------------------------------------------------------------------------------------------------------------------------------------------------------------------------------------------------------------------------------------------------------------------------------------------|-------------------------------------------------------------------------------------------------------------------------------------------------------|--|--|
|    | Stage of Construction                                                   |                         |      |                                                                                                                                                                                                                                                                                             |                                                                                                                                                       |  |  |
|    | If under construnction, extent of completion                            |                         |      |                                                                                                                                                                                                                                                                                             |                                                                                                                                                       |  |  |
|    | RCC Footing/Foundation   Complete                                       |                         |      | RCC Plinth                                                                                                                                                                                                                                                                                  | Complete                                                                                                                                              |  |  |
|    | Full Building Rcc                                                       | Completed upto 15th     | floo | r Internal Brick Work                                                                                                                                                                                                                                                                       | Completed upto 9th floor                                                                                                                              |  |  |
|    | External Brick Work                                                     | Completed upto 9th f    | loor | Internal Plastering                                                                                                                                                                                                                                                                         | Completed upto 9th floor                                                                                                                              |  |  |
|    | External Plastering                                                     | Completed upto 9th f    | loor |                                                                                                                                                                                                                                                                                             | (TM)                                                                                                                                                  |  |  |
|    | Total                                                                   | 29% work completed      |      |                                                                                                                                                                                                                                                                                             |                                                                                                                                                       |  |  |
| 6  | Location of property                                                    |                         |      | /                                                                                                                                                                                                                                                                                           |                                                                                                                                                       |  |  |
| a) | Plot No. / Survey No.                                                   |                         |      | New Survey No - 21/1, 21/3, 21/4, 21/5, 21/6, 21/7, 21/8A, 21/8B, 65/1, 65/2, 66/1, 66/2, 66/4, 66/6, 66/7, 66/8, 66/9, 66/10, 66/11, 66/12, 66/13, 66/14, 66/15, 66/16, 66/17, 71/1, 72/8                                                                                                  |                                                                                                                                                       |  |  |
| b) | Door No.                                                                |                         |      | Residential Flat No. 2403                                                                                                                                                                                                                                                                   |                                                                                                                                                       |  |  |
| c) | C.T.S. No. / Village                                                    |                         | :    | Village - Vadavali & Owale                                                                                                                                                                                                                                                                  |                                                                                                                                                       |  |  |
| d) | Ward / Taluka                                                           |                         | :    | Taluka - Thane                                                                                                                                                                                                                                                                              |                                                                                                                                                       |  |  |
| e) | Mandal / District                                                       |                         | :    | District - Thane                                                                                                                                                                                                                                                                            |                                                                                                                                                       |  |  |
| f) | Date of issue and validity o map / plan                                 | f layout of approved    |      | Copy of Approved Building Plan V.P. No. S06 / 0201 / 14 / TMC / TD - DP / 4079 / 22 Dated 15.06.2022 issued by                                                                                                                                                                              |                                                                                                                                                       |  |  |
| g) | Approved map / plan issuir                                              | ng authority            | :    | Thane Municipal Corp                                                                                                                                                                                                                                                                        | oration.                                                                                                                                              |  |  |
| h) | Whether genuineness or all map/ plan is verified                        | uthenticity of approved | :    | Yes                                                                                                                                                                                                                                                                                         |                                                                                                                                                       |  |  |
| i) | Any other comments by ou on authentic of approved p                     | •                       |      | Building is under cons                                                                                                                                                                                                                                                                      | truction                                                                                                                                              |  |  |
| 7  | Postal address of the property                                          |                         | :    | "Raunak Bliss", G.                                                                                                                                                                                                                                                                          | 2403, 24 <sup>th</sup> Floor, Building No A - 4,<br>B. Road, Village - Vadavali & Owale,<br>ict - Thane, Thane (West), PIN Code -<br>arashtra, India. |  |  |
| 8  | City / Town                                                             |                         |      | City - Thane (West)                                                                                                                                                                                                                                                                         |                                                                                                                                                       |  |  |
|    | Residential area                                                        |                         | :    | Yes                                                                                                                                                                                                                                                                                         |                                                                                                                                                       |  |  |
|    | Commercial area                                                         |                         | :    | No                                                                                                                                                                                                                                                                                          |                                                                                                                                                       |  |  |
|    | Industrial area                                                         |                         | :    | No                                                                                                                                                                                                                                                                                          |                                                                                                                                                       |  |  |