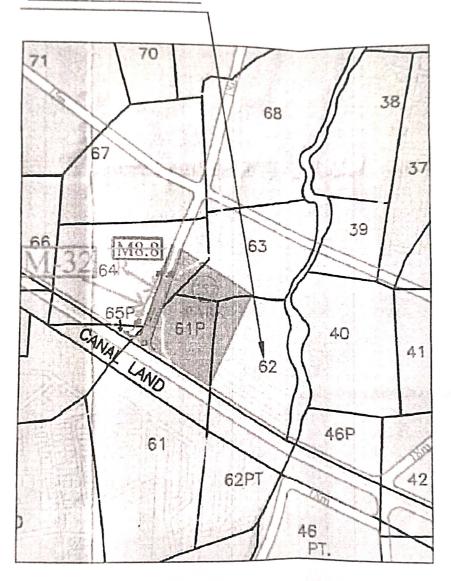

# PROPOSED SITE

LOCATION PLAN SCALE 1: 10,000 Α

RESIDENTIAL BUILDING PLAN ON P. No. 04, S. No.62/2 OF GANGAPUR IN NASHIK. FOR -: SHRI. SAMPAT SANTU CHUMBLE AND SAU. POOJA MAYUR CHUDASAMA.