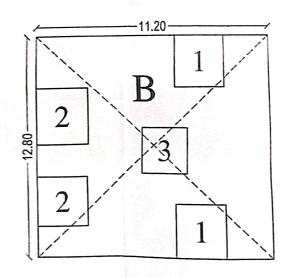

SITE PLAN SCALE - 1:200

# PROPOSED SITE

LOCATION PLAN SCALE 1: 10,000 Α

RESIDENTIAL BUILDING PLAN ON P. No. 04, S. No.62/2 OF GANGAPUR IN NASHIK. FOR -: SHRI. SAMPAT SANTU CHUMBLE AND SAU. POOJA MAYUR CHUDASAMA.