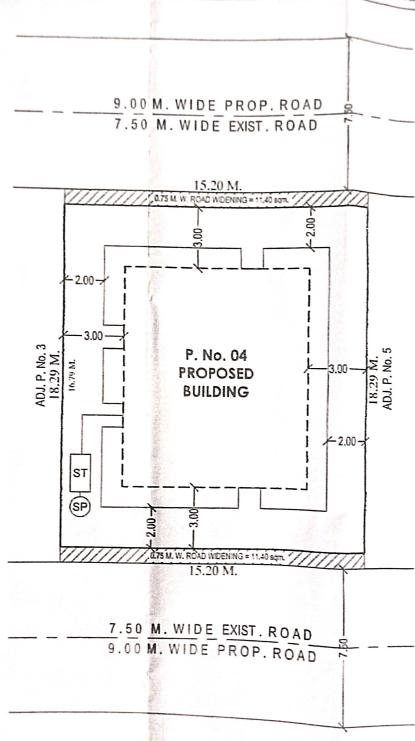

SITE PLAN SCALE - 1:200

# PROPOSED SITE

LOCATION PLAN SCALE 1: 10,000 Α

RESIDENTIAL BUILDING PLAN ON P. No. 04, S. No.62/2 OF GANGAPUR IN NASHIK. FOR -: SHRI. SAMPAT SANTU CHUMBLE AND SAU. POOJA MAYUR CHUDASAMA.