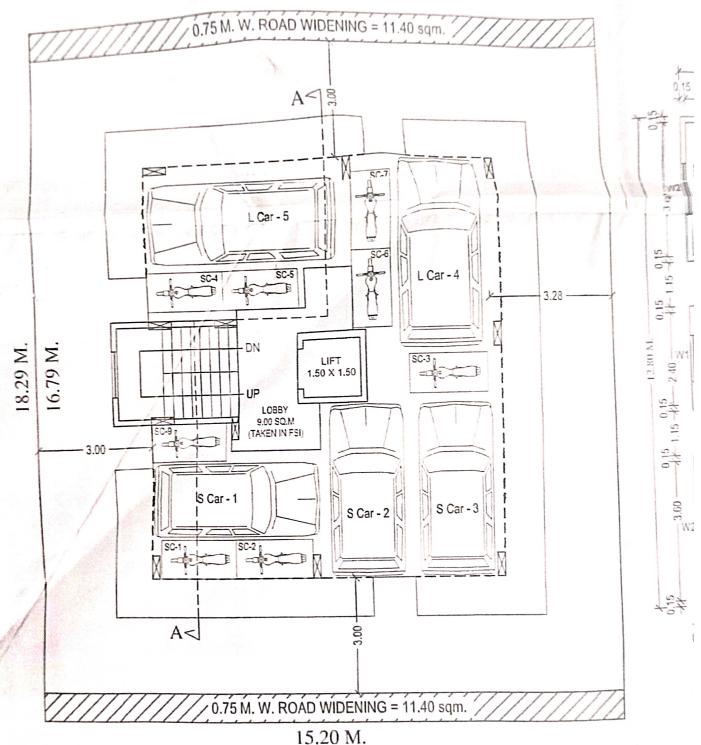

| OWNER'S                                 |



Job No. Er. RISHIKESH ARCHITEC Dra

S-88





ELEVATION SCALE:- 1:100

SECTION SCALE:- 1:100



GROUND FLOOR PLAN

SCALE :- 1:100









| DOORS AND WINDOWS           TYPE         SIZE         SPECIFICATION           D         1.20 X 2.10         T. W. PANELLED DOOR           D1         0.90 X 2.10         T. W. PANELLED DOOR           D2         0.75 X 2.10         T. W. PANELLED DOOR           FD         1.80 X 2.10         FOLDING DOOR           W         0.90 X 1.20         M. S. GLAZED WINDOW           W1         1.20 X 1.20         M. S. GLAZED WINDOW           W2         1.50 X 1.20         M. S. GLAZED WINDOW           V         0.60 X 0.75         M. S. GLAZED LOVERED |                   |             | Control of the Contro |
|-------------------------------------------------------------------------------------------------------------------------------------------------