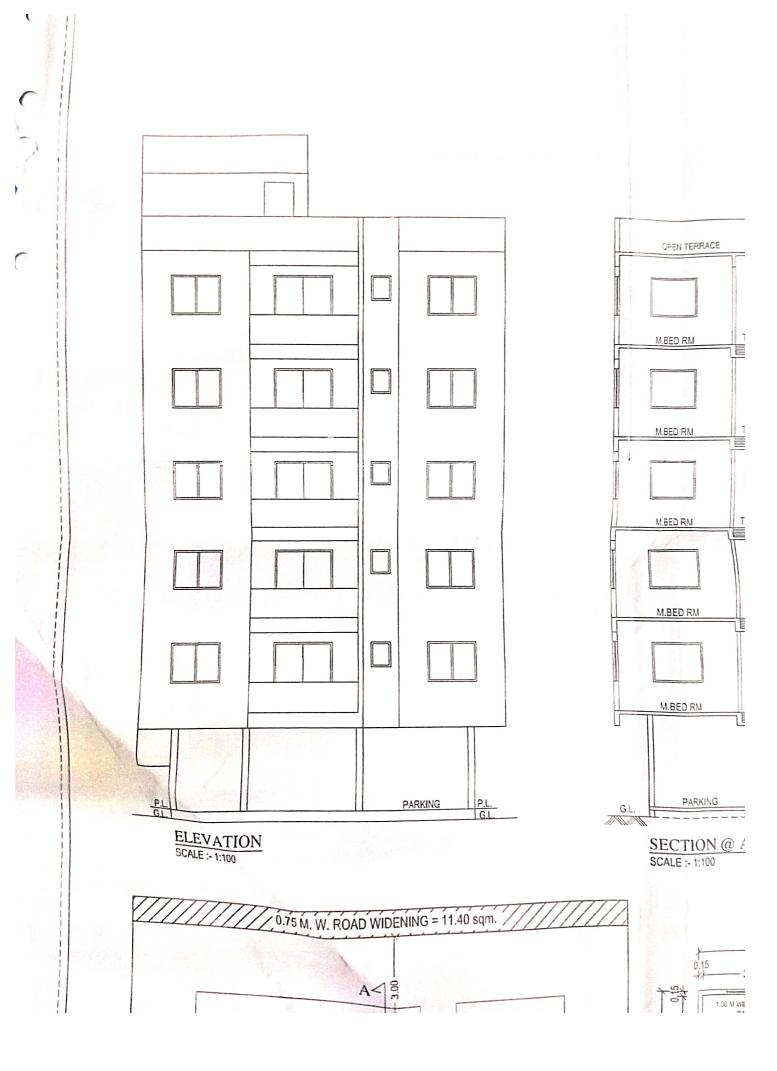

| OWNER'S                                 |



Job No. Er. RISHIKESH ARCHITEC Dra

S-88





ELEVATION SCALE:- 1:100

SECTION SCALE:- 1:100



GROUND FLOOR PLAN

SCALE :- 1:100









| DOORS AND WINDOWS           TYPE         SIZE         SPECIFICATION           D         1.20 X 2.10         T. W. PANELLED DOOR           D1         0.90 X 2.10         T. W. PANELLED DOOR           D2         0.75 X 2.10         T. W. PANELLED DOOR           FD         1.80 X 2.10         FOLDING DOOR           W         0.90 X 1.20         M. S. GLAZED WINDOW           W1         1.20 X 1.20         M. S. GLAZED WINDOW           W2         1.50 X 1.20         M. S. GLAZED WINDOW           V         0.60 X 0.75         M. S. GLAZED LOVERED |                   |             | Control of the Contro |
|----------------------------------------------------------------------------------------------------------------------------------------------------------------------------------------