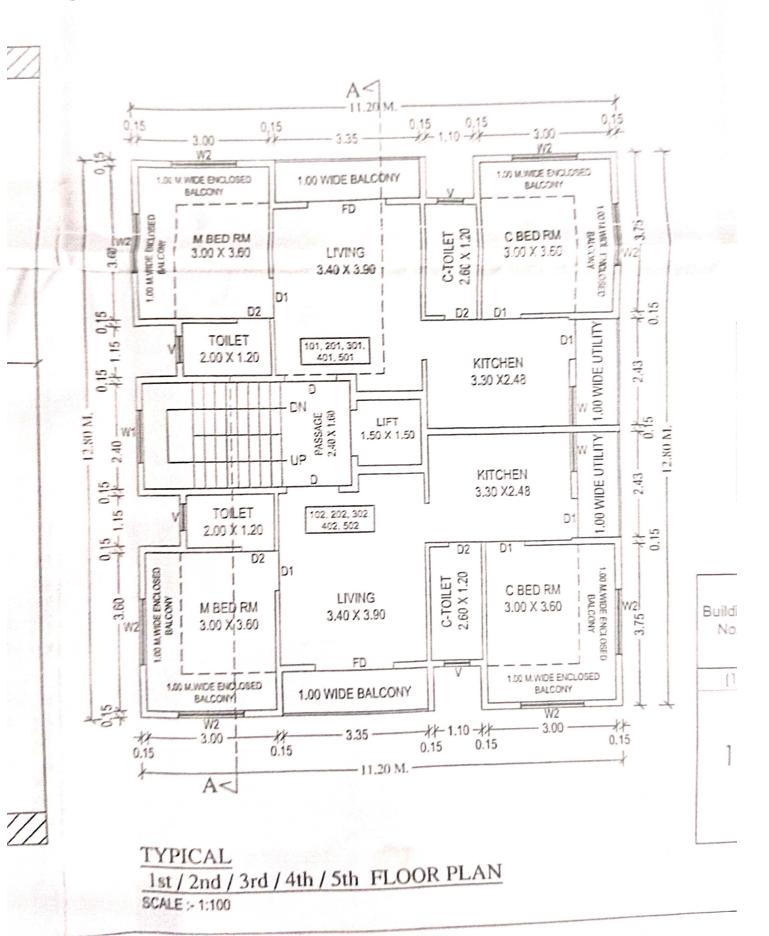

| OWNER'S                                 |



Job No. Er. RISHIKESH ARCHITEC Dra

S-88





ELEVATION SCALE:- 1:100

SECTION SCALE:- 1:100



GROUND FLOOR PLAN

SCALE :- 1:100









| DOORS AND WINDOWS           TYPE         SIZE         SPECIFICATION           D         1.20 X 2.10         T. W. PANELLED DOOR           D1         0.90 X 2.10         T. W. PANELLED DOOR           D2         0.75 X 2.10         T. W. PANELLED DOOR           FD         1.80 X 2.10         FOLDING DOOR           W         0.90 X 1.20         M. S. GLAZED WINDOW           W1         1.20 X 1.20         M. S. GLAZED WINDOW           W2         1.50 X 1.20         M. S. GLAZED WINDOW           V         0.60 X 0.75         M. S. GLAZED LOVERED |                   |             | Control of the Contro |
|---------------------------------------------------------------------------------------------