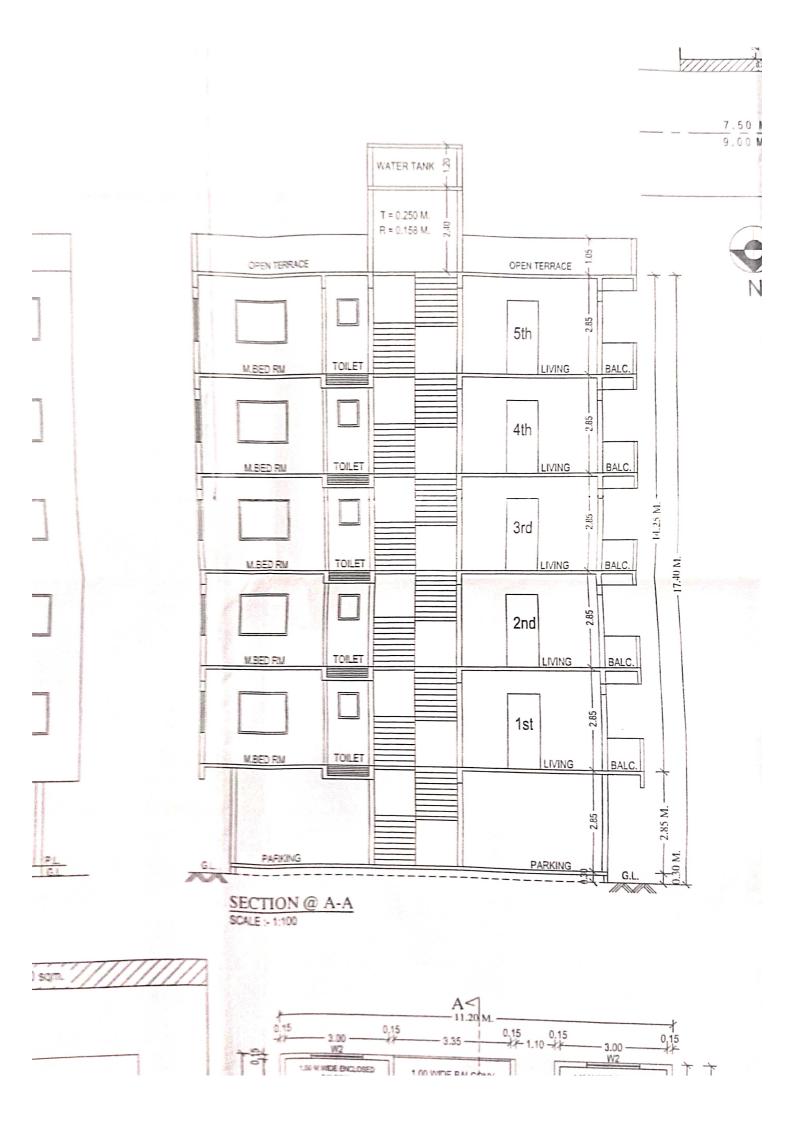

| OWNER'S                                 |



Job No. Er. RISHIKESH ARCHITEC Dra

S-88





ELEVATION SCALE:- 1:100

SECTION SCALE:- 1:100



GROUND FLOOR PLAN

SCALE :- 1:100









| DOORS AND WINDOWS           TYPE         SIZE         SPECIFICATION           D         1.20 X 2.10         T. W. PANELLED DOOR           D1         0.90 X 2.10         T. W. PANELLED DOOR           D2         0.75 X 2.10         T. W. PANELLED DOOR           FD         1.80 X 2.10         FOLDING DOOR           W         0.90 X 1.20         M. S. GLAZED WINDOW           W1         1.20 X 1.20         M. S. GLAZED WINDOW           W2         1.50 X 1.20         M. S. GLAZED WINDOW           V         0.60 X 0.75         M. S. GLAZED LOVERED |                   |             | Control of the Contro |
|--------------------------------------------------------------------------------------------------------------------------------------------------------------------------------------