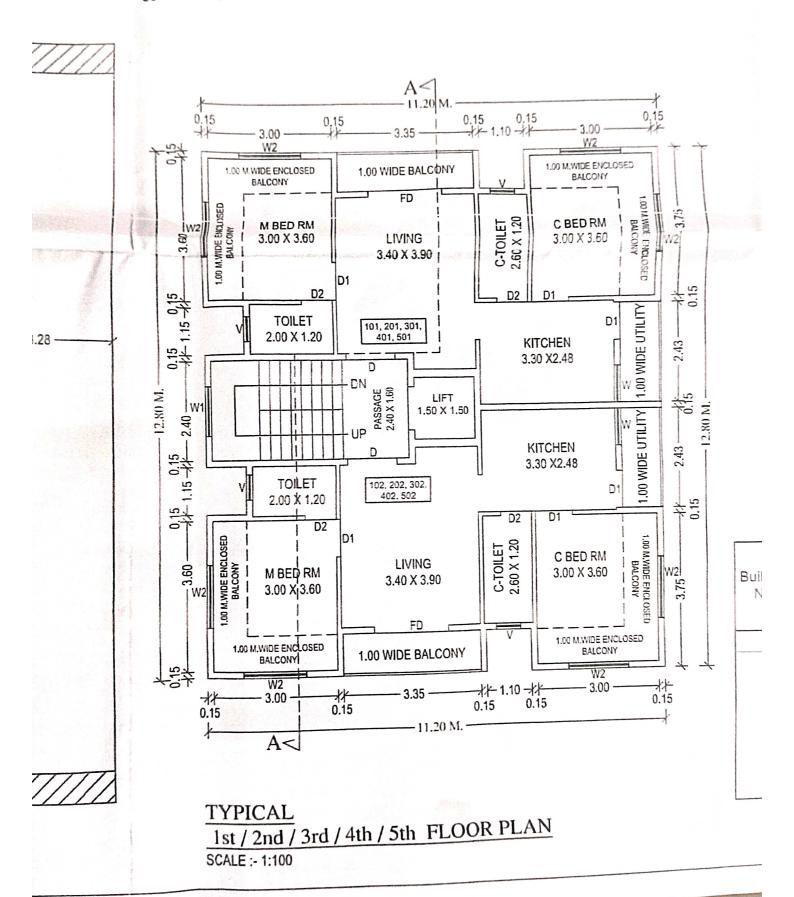

| OWNER'S                                 |



Job No. Er. RISHIKESH ARCHITEC Dra

S-88





ELEVATION SCALE:- 1:100

SECTION SCALE:- 1:100



GROUND FLOOR PLAN

SCALE :- 1:100









| DOORS AND WINDOWS           TYPE         SIZE         SPECIFICATION           D         1.20 X 2.10         T. W. PANELLED DOOR           D1         0.90 X 2.10         T. W. PANELLED DOOR           D2         0.75 X 2.10         T. W. PANELLED DOOR           FD         1.80 X 2.10         FOLDING DOOR           W         0.90 X 1.20         M. S. GLAZED WINDOW           W1         1.20 X 1.20         M. S. GLAZED WINDOW           W2         1.50 X 1.20         M. S. GLAZED WINDOW           V         0.60 X 0.75         M. S. GLAZED LOVERED |                   |             | Control of the Contro |
|-----------------------------------------------------------------------------------------------