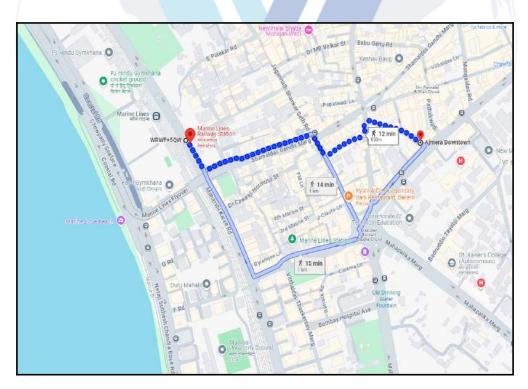

## Route Map of the property

Note: Red Place mark shows the exact location of the property

#### Longitude Latitude: 18°56'44.9"N 72°49'49.9"E

Note: The Blue line shows the route to site distance from nearest Railway Station (Marine Lines - 850 Mt.).