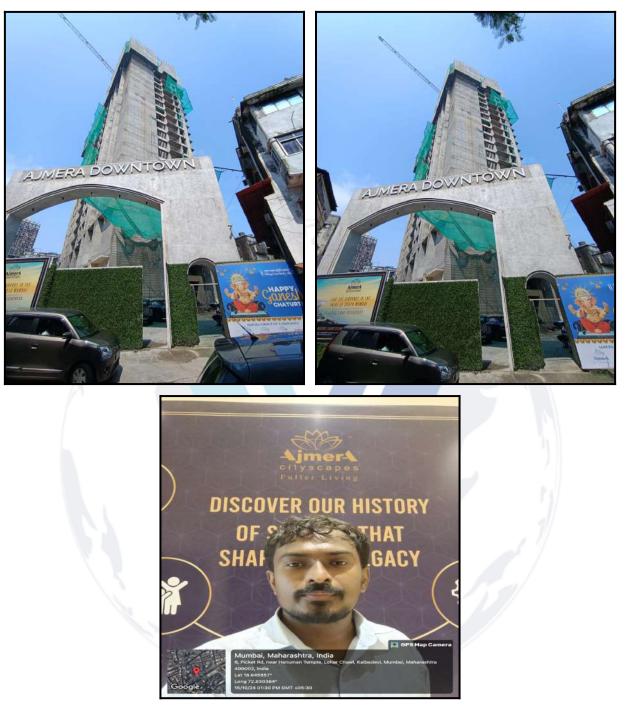

| Good                                                                                 |
| Likely rental values in future                                                                                                                                                                                                     | ₹ 85,000/- (Expected rental income per month after completion of construction works) |
| Any likely income it may generate                                                                                                                                                                                                  | Rental Income                                                                        |







## **Actual Site Photographs**





Since 1989



## Route Map of the property



Note: Red Place mark shows the exact location of the property



#### Longitude Latitude: 18°56'44.9"N 72°49'49.9"E

Note: The Blue line shows the route to site distance from nearest Railway Station (Marine Lines - 850 Mt.).



## **Ready Reckoner Rate**

| Depa                                                                      | artment of Re<br>Government                            |              |              |                  | - Rais         | व मुद्र<br>महाराष्ट्र | रांक वि<br>शासन | वेभाग                    |  |  |
|---------------------------------------------------------------------------|--------------------------------------------------------|--------------|--------------|------------------|----------------|------------------