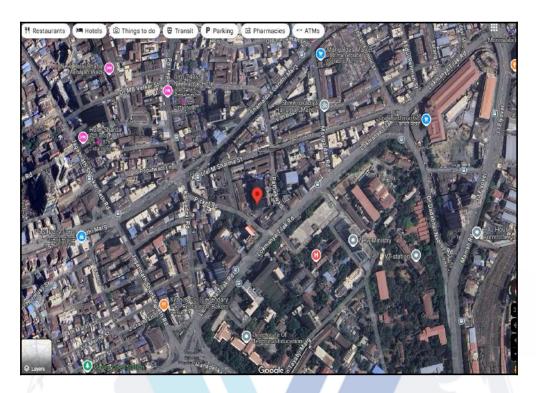

## Route Map of the property

Note: Red Place mark shows the exact location of the property