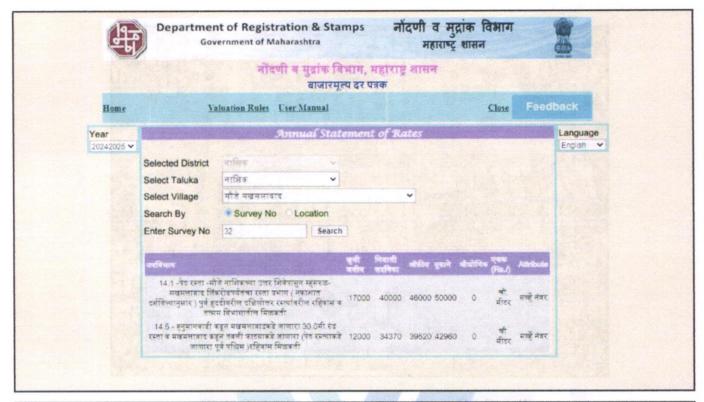

Considering various parameters recorded, existing economic scenario, and the information that is available with reference to the development of neighbourhood and method selected for valuation, we are of the opinion that, the property premises can be assessed for this particular purpose at ₹ 33,38,400.00 (Rupees Thirty Three Lakh Thirty Eight Thousand Four Hundred Only).