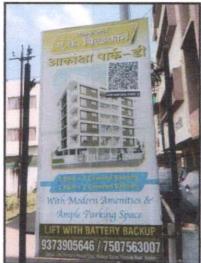

### Details of the property under consideration:

Name of Owner: Pratima Jaywant Nikam

Residential Flat No. 16, 3rd Floor, "AAKANKSHA PARK D", Near Pawar Lawns, Shanti Nagar, Plot No. 9 to 15, Ashwamegh Nagar, Village - Makhmalabad , Taluka - Nashik, District - Nashik, Nashik, 422004, State - Maharashtra, India.

## **VALUATION OPINION REPORT**

This is to certify that the property bearing Residential Flat No. 16, 3rd Floor, "AAKANKSHA PARK D", Near Pawar Lawns, Shanti Nagar, Plot No. 9 to 15, Ashwamegh Nagar, Village - Makhmalabad, Taluka - Nashik, District -Nashik, Nashik, 422004, State - Maharashtra, India belongs to Pratima Jaywant Nikam.