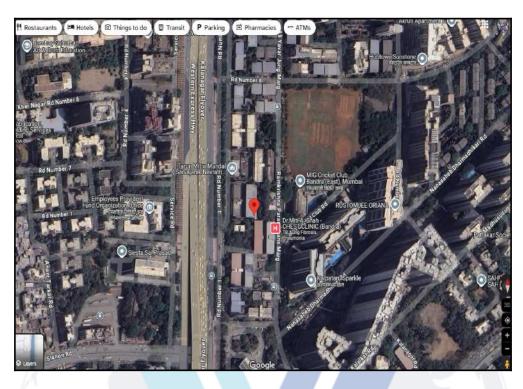

Latitude Longitude : 19°3'25.9"N 72°50'50.4"E

## Route Map of the property

Note: Red Place mark shows the exact location of the property