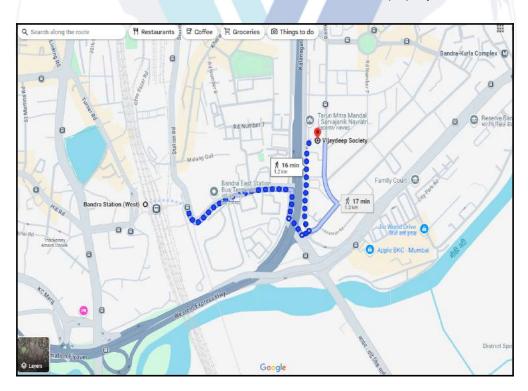

#### Longitude Latitude: 19°3'25.9"N 72°50'50.4"E

Note: The Blue line shows the route to site distance from nearest Railway Station (Bandra - 1.2 Km. ).