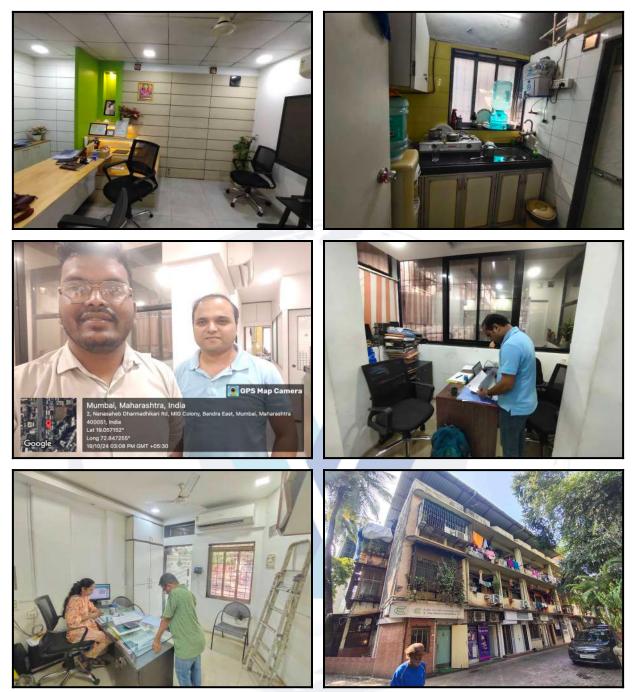

| Good                                        |
| Likely rental values in future                                                                                                                                                                                                     | 23,500/- (Expected rental income per month) |
| Any likely income it may generate                                                                                                                                                                                                  | Rental Income                               |





## **Actual Site Photographs**







## Actual Site Photographs







## Route Map of the property



Note: Red Place mark shows the exact location of the property



#### Longitude Latitude: 19°3'25.9"N 72°50'50.4"E

Note: The Blue line shows the route to site distance from nearest Railway Station (Bandra - 1.2 Km. ).



## **Ready Reckoner Rate**

| Body Name<br>ark | Municipal Corporation                              | of Greater Mumbai          |                                |                               |                         |                |
|------------------|----------------------------------------------------|----------------------------|--------------------------------|-------------------------------|-------------------------|----------------|
| ark              |