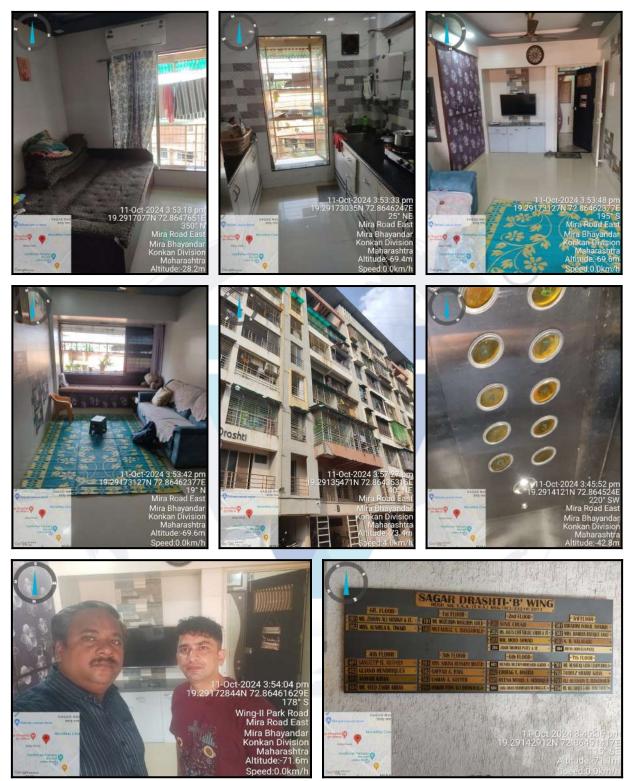

| Good                                        |
| Likely rental values in future                                                                                                                                                                                                     | 11,700/- (Expected rental income per month) |
| Any likely income it may generate                                                                                                                                                                                                  | Rental Income                               |

Vastukala Consultants (I) Pvt. Ltd.



Since 1989



## **Actual Site Photographs**





Since 1989



## Route Map of the property





#### Longitude Latitude: 19°17'23.4"N 72°51'56.6"E

Note: The Blue line shows the route to site distance from nearest Railway Station (Mira Road - 2.00 Km.).



## **Ready Reckoner Rate**

|                           | 47                                            | Dep     |                                  | f Registration & S<br>ment of Maharashtra | tamps                      | नोंदणी व<br>महार                      | मुद्राक<br>ाष्ट्र शासन | विभाव<br>न    | π        |         | 2      |
|---------------------------|-----------------------------------------------|---------|----------------------------------|-------------------------------------------|----------------------------|---------------------------------------|-----------------