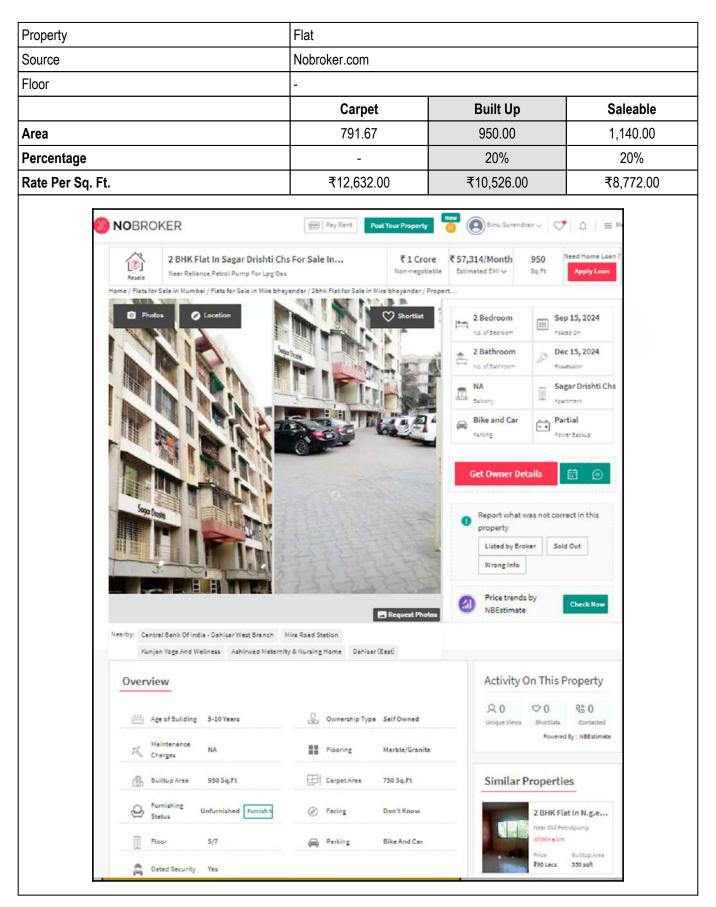

|  |

Vastukala Consultants (I) Pvt. Ltd.



Since 1989



| Above 5 Years | After initial 5 year for every year 1%        | After initial 5 year for every year 1.5%      |
|---------------|-----------------------------------------------|-----------------------------------------------|
|               | depreciation is to be considered. However     | depreciation is to be considered. However     |
|               | maximum deduction available as per this shall | maximum deduction available as per this shall |
|               | be 70% of Market Value rate                   | be 85% of Market Value rate                   |



Vastukala Consultants (I) Pvt. Ltd.

An ISO 9001 : 2015 Certified Company



Since 1989



## **Price Indicators**





Since 1989



An ISO 9001 : 2015 Certified Company

## **Price Indicators**

| Property                                                                                                                                                                               | Flat