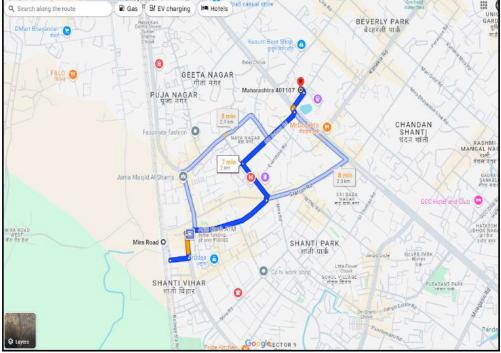

## Route Map of the property

#### Longitude Latitude: 19°17'23.4"N 72°51'56.6"E

Note: The Blue line shows the route to site distance from nearest Railway Station (Mira Road - 2.00 Km.).