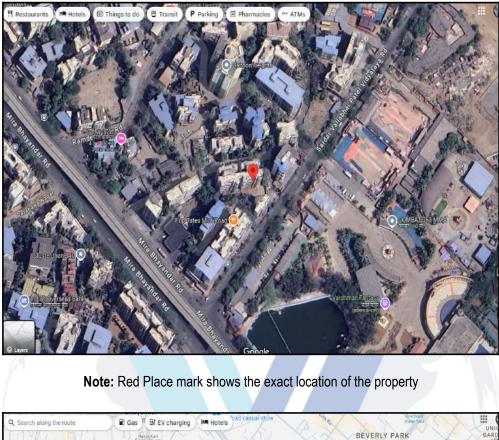

## Route Map of the property

#### Longitude Latitude: 19°17'23.4"N 72°51'56.6"E

Note: The Blue line shows the route to site distance from nearest Railway Station (Mira Road - 2.00 Km.).