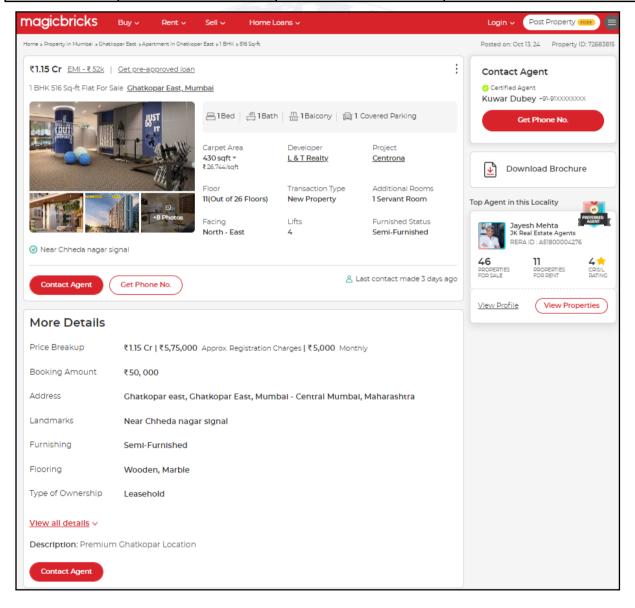

# **Sales Transaction**

| Property         | Flat        |             |          |
|------------------|-------------|-------------|----------|
| Source           | Index II    |             |          |
| Floor            |             |             |          |
|                  | Carpet      | Built Up    | Saleable |
| Area             | 412.00      | 453.20      | -        |
| Percentage       | -           | 10%         | -        |
| Rate Per Sq. Ft. | ₹ 23,905.00 | ₹ 21,731.00 | -        |