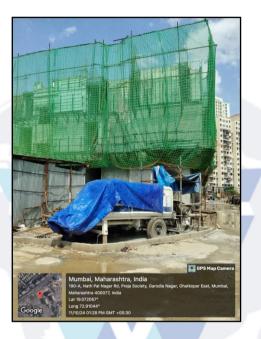

# Actual site photographs

Since 1989

An ISO 9001 : 2015 Certified Company

Valuation Report: SBI / RASMECCC Panvel / Mr. Nitin Namdeorao Khobragade (011723/2308628) Page 9 of 25

Latitude Longitude - 19°04'21.1"N 72°54'39.2"E

Considering various parameters recorded, existing economic scenario, and the information that is available with reference to the development of neighbourhood and method selected for valuation, we are of the opinion that, the property premises can be assessed for this particular purpose at ₹ 1,03,00,000.00 (Rupees One Crore Three Lakh only) After Completion. As per Site Inspection, 13% Construction Work is Completed.