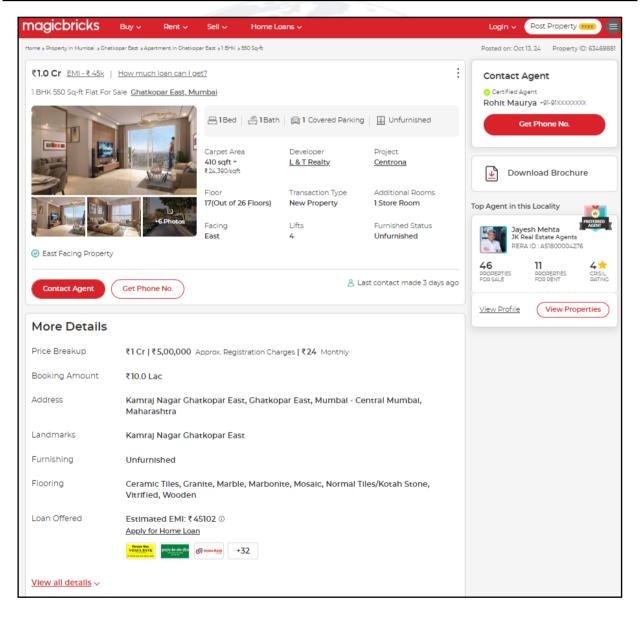

# **Sales Transaction**

| Property         | Flat        |             |          |
|------------------|-------------|-------------|----------|
| Source           | Index II    |             |          |
| Floor            |             |             |          |
|                  | Carpet      | Built Up    | Saleable |
| Area             | 412.00      | 453.20      | -        |
| Percentage       | -           | 10%         | -        |
| Rate Per Sq. Ft. | ₹ 23,905.00 | ₹ 21,731.00 | -        |