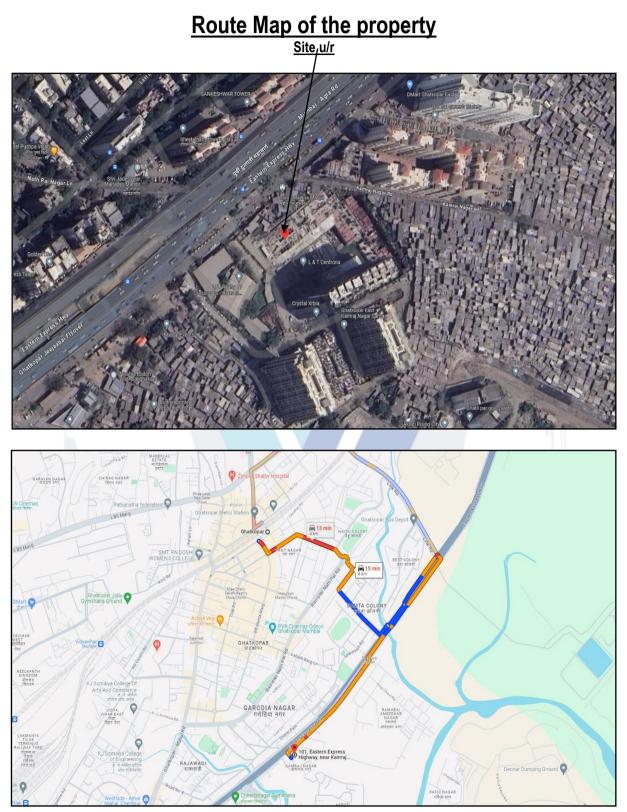

Note: The Blue line shows the route to site from nearest railway station (Ghatkopar - 4.0 Km.)

Valuation Report: SBI / RASMECCC Panvel / Mr. Nitin Namdeorao Khobragade (011723/2308628) Page 10 of 25