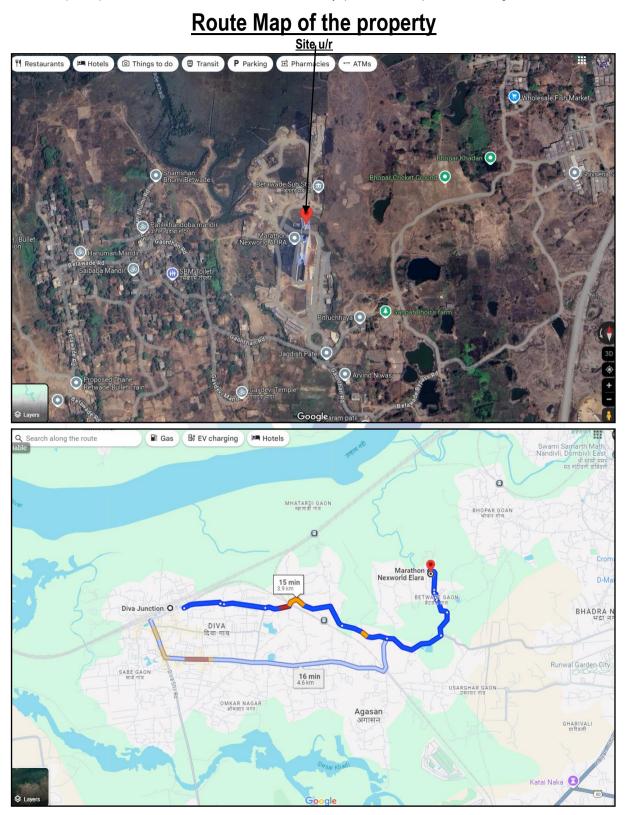

# **Actual Site Photographs**

Page 10 of 23

Longitude Latitude: 19°11'33.0"N 73°04'08.3"E Note: The Blue line shows the route to site from nearest railway station (Diva - 3.9 Km.)

Since 1989

Page 11 of 23