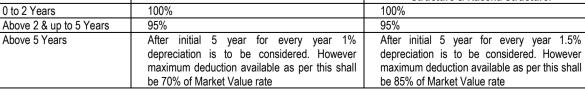

# **Ready Reckoner Rate**

| J.      |                                                                        | ent of Reg             |                      | on and Sta<br>arashtra    | mp T           | नोंदग   | णी व मु<br>महाराष्ट्र | द्रांक विभ<br>रू शासन            | नाग                |
|---------|------------------------------------------------------------------------|------------------------|----------------------|---------------------------|----------------|---------|-----------------------|----------------------------------|--------------------|
|         |                                                                        |                        |                      | tement of<br>ल्य दर पत्रक | _              |         |                       |                                  |                    |
| Hom     | <u>e</u>                                                               |                        |                      |                           |                |         | Valuation             | n Guidelines                     | <u>User Manual</u> |
| ,       | Year 2024-2025                                                         |                        |                      |                           |                |         | Language              | Enalish                          |                    |
|         | Selec                                                                  | ted District           | Thane                |                           |                |         |                       |                                  |                    |
|         | Selec                                                                  | t Taluka               | Thane                |                           |                |         |                       |                                  |                    |
|         | Selec                                                                  | t Village              | Gavache              | Nav : Betwade             | (Thane Ma      | ahanag  | 5                     |                                  |                    |
|         | Sear                                                                   | ch By                  | Survey N             | lo. C                     | SubZones       |         |                       |                                  |                    |
|         | Enter                                                                  | Survey No              | 80                   |                           |                | Sea     | arch                  |                                  |                    |
| उपविभा  | ग                                                                      | No. 1 and a            | खुली ज               | ामीन निवासी सदनि          | का ऑफ़ीस       | दुकाने  | औद्योगिक ए            | कक (Rs./) Attr                   | ibute              |
| 33/12   | 20-21अ) बेतवडे गावठाण वगढ़                                             | ळुन उर्वरीत मिळक       | ती <mark>8</mark> 20 | 00 47800                  | 45600          | 5480    | 0 45600               | चौ. मीटर सर्वे                   | क्षण नंबर          |
| Otoma D | ut Deed Deekener Me                                                    | deat Value Date        | for Flat             |                           | 47.000         | 00      |                       |                                  | 11/                |
| -       | uty Ready Reckoner Mar                                                 |                        | e for Flat           |                           | 47,800         |         |                       | 1                                | /                  |
|         | by 05% on Flat Located                                                 |                        |                      |                           | 2,390          |         | 0 144                 | 1 000 00                         | 0                  |
| Stamp L | Outy Ready Reckoner M                                                  | arket Value Ra         | ate (After I         | ncrease) (A)              | 50,190         | .00     | Sq. Mtr.              | 4,663.00                         | Sq. Ft.            |
| For re: | Storied building with Li<br>sidential premises / comn<br>sed as under: |                        | fice on abo          | ve floor in multist       | oried buildir  | ng, the | rate mention          | ed in the ready                  | reckoner will be   |
|         | Location of Flat / Co<br>bui                                           | ommercial Uni<br>Iding | t in the             |                           |                |         | Rate                  |                                  |                    |
| a)      | On Ground to 4 Floor                                                   | U                      |                      | No increase fo            | r all floors f | rom are | ound to 4 floo        | rs                               |                    |
| b)      | 5 Floors to 10 Floors                                                  |                        |                      | Increase by 5%            |                | -       |                       |                                  |                    |
| c)      | 11 Floors to 20 Floors                                                 | S                      |                      | Increase by 10            |                |         |                       |                                  |                    |
| d)      | 21 Floors to 30 Floors                                                 |                        |                      | Increase by 15            |                |         |                       |                                  |                    |
| e)      | 31 Floors and above                                                    |                        |                      | Increase by 20            |                |         |                       |                                  |                    |
| ,       | - D: Depreciation Perce                                                | entage Table           |                      |                           |                |         |                       |                                  |                    |
|         | Completed Age of<br>Building in Years                                  |                        |                      | Value                     | n percent a    | after d | epreciation           |                                  |                    |
|         | Danany in Icais                                                        | R.C.C. \$              | Structure /          | other Pukka Str           | ucture         | (       |                       | ding, Half or S<br>e & Kaccha St |                    |
| 0 to    | 2 Years                                                                | 100%                   |                      |                           |                | 100     |                       | e a naccila St                   |                    |
| 0.0     |                                                                        | 100/0                  |                      |                           |                | 100     | <b>0</b> ,0           |                                  |                    |