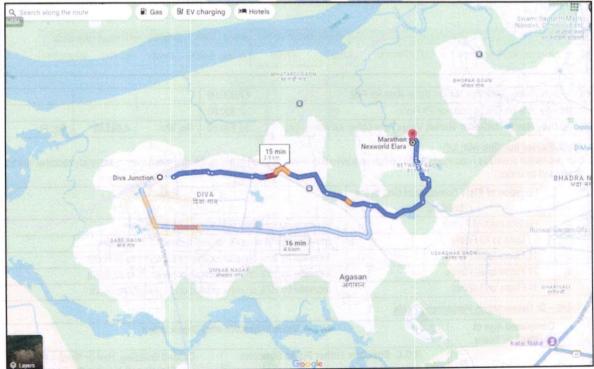

## **VALUATION REPORT (IN RESPECT OF FLAT)**

| T  | Gener                                     | al                                       | 34                    |                                                                                                                                                                                                                                                                                                                                                                               |  |  |
|----|-------------------------------------------|------------------------------------------|-----------------------|-------------------------------------------------------------------------------------------------------------------------------------------------------------------------------------------------------------------------------------------------------------------------------------------------------------------------------------------------------------------------------|--|--|
| 1. | Purpose for which the valuation is made : |                                          |                       | To assess fair market value of the property for Ba Loan Purpose.                                                                                                                                                                                                                                                                                                              |  |  |
| 2. | a)                                        | Date of inspection                       | :                     | 14.10.2024                                                                                                                                                                                                                                                                                                                                                                    |  |  |
|    | b)                                        | Date on which the valuation is made      |                       | 14.10.2024                                                                                                                                                                                                                                                                                                                                                                    |  |  |
| 3. | 1. C<br>P<br>2. C                         | vt. Ltd. (The Promoter) and Mr. Winson F | Raju<br>ficat<br>rpoi | te No. S10 / 0012 / 12 / TMC / TDD / 2163 / 17 dated ration.                                                                                                                                                                                                                                                                                                                  |  |  |
| 4. |                                           |                                          |                       | Mr. Winson Raju & Ms. Nisha Winson  Address: Residential Flat No. 703, 7th Floor, Wing – A, Elara, "Marathon Nexworld Elara - 1", Village - Betawade, Taluka & District – Thane, PIN – 400 612, State – Maharashtra, Country – India.  Contact Person: Mr. Jay Bhilare – (Builders Person) Mobile No. 9082537037  Joint Ownership Details of ownership share is not available |  |  |
| 5. |                                           |                                          | · ····                | The property is a Residential Flat located on 7th Floor. The composition of flat is having 1 Bedroom + Living Room + Kitchen + WC + Bath + Passage + Dry Balcony Area. (i.e., 1 BHK with WC + Bath). The property is at 3.9 Km. travelling distance from nearest railway station Diva Junction.                                                                               |  |  |
| 6. | Location                                  | on of property                           | :                     |                                                                                                                                                                                                                                                                                                                                                                               |  |  |
|    | a)                                        | Plot No. / Survey No.                    | :                     | Survey No. 22/6, 23/1, 23/2, 23/3, 23/4 & others                                                                                                                                                                                                                                                                                                                              |  |  |
|    | b)                                        | Door No.                                 | :                     | Residential Flat No. 703                                                                                                                                                                                                                                                                                                                                                      |  |  |
|    | c)                                        | C. T.S. No. / Village                    | :                     | Village – Betawade                                                                                                                                                                                                                                                                                                                                                            |  |  |
|    | d)                                        | Ward / Taluka                            | :                     | Taluka – Thane                                                                                                                                                                                                                                                                                                                                                                |  |  |
|    | e) Mandal / District                      |                                          | :                     |                                                                                                                                                                                                                                                                                                                                                                               |  |  |