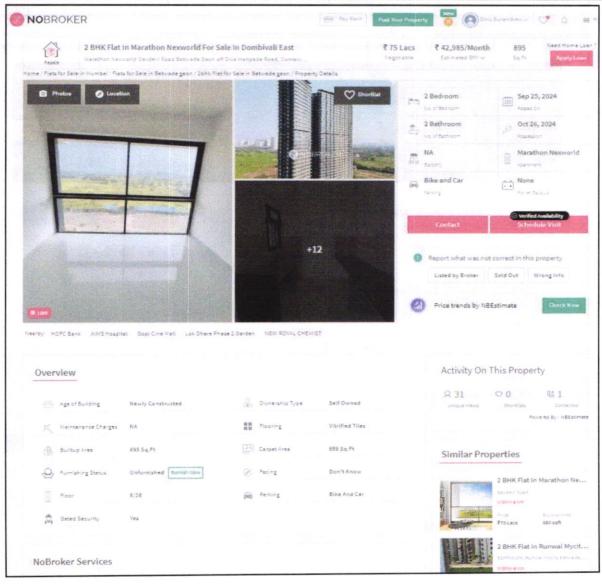

Betawade Sub Station Road

Considering various parameters recorded, existing economic scenario, and the information that is available with reference to the development of neighborhood and method selected for valuation, we are of the opinion that, the property premises can be assessed and valued for this particular purpose at ₹ 38,60,000.00 (Rupees Thirty-Eight Lakh Sixty Thousand Only).