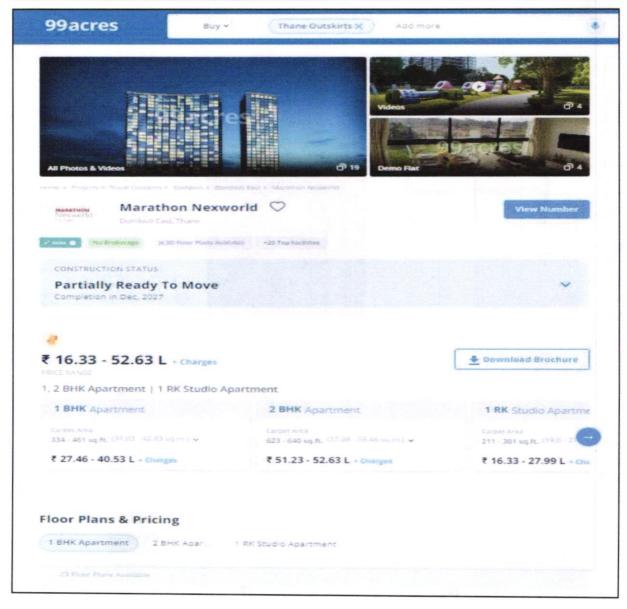

Carpet    | Built Up   | Saleable |
| Area                | 746.00    | 820.00     |          |
| Percentage          |           | 10%        |          |
| Rate Per<br>Sq. Ft. | 10,056.00 | ₹ 9,142.00 |          |







An ISO 9001: 2015 Certified Company



# **Price Indicators**

| Property            | Flat      |             | Serios      |
|---------------------|-----------|-------------|-------------|
| Source              | 99acres   |             | Figure      |
| Floor               | at all a  | ua lema     |             |
|                     | Carpet    | Built Up    | Saleable    |
| Area                | 461.00    | 507.00      | -           |
| Percentage          |           | 10%         | 91181193104 |
| Rate Per<br>Sq. Ft. | 11,416.00 | ₹ 10,379.00 | - La E      |









# **Sales Instance**

| Property            | Flat                       |            | 3/1 Lague |
|---------------------|----------------------------|------------|-----------|
| Source              | INDEX II                   |            |           |
| Floor               | -                          |            |           |
| aidsela8            | Carpet                     | Built Up   | Saleable  |
| Area                | 498.00                     | 548.00     | - 1920    |
| Percentage          | RELEASE TO THE PROPERTY OF | 10%        | •         |
| Rate Per Sq.<br>Ft. | 10,843.00                  | ₹ 9,858.00 | -         |

| 06536