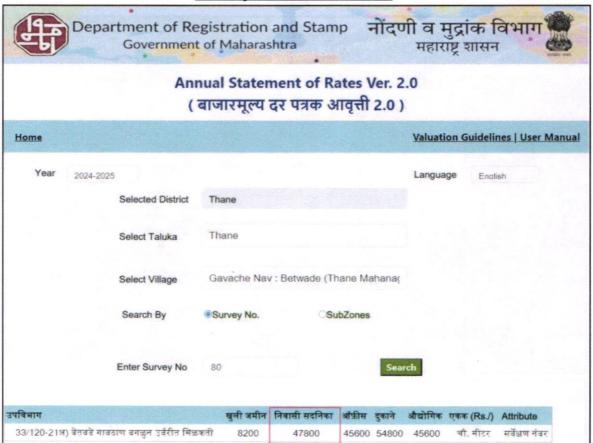

| ₹ 8,000.00 Expected rental income per month |
| iii) Any likely income it may generate                                                                                                                                                                                    | Rental Income                               |





# **Actual Site Photographs**





























# Route Map of the property





# Longitude Latitude: 19°11'33.0"N 73°04'08.3"E

Note: The Blue line shows the route to site from nearest railway station (Diva -3.9 Km.)



Since 1989



An ISO 9001: 2015 Certified Company



# **Ready Reckoner Rate**



| Stamp Duty Ready Reckoner Market Value Rate for Flat             | 47,800.00 |          |                | 17      |
|------------------------------------------------------------------|-----------|----------|----------------|---------|
| Increase by 05% on Flat Located on 7th Floor                     | 2,390.00  |          | and the second |         |
| Stamp Duty Ready Reckoner Market Value Rate (After Increase) (A) | 50,190.00 | Sq. Mtr. | 4,663.00       | Sq. Ft. |

### Multi-Storied building with Lift

For residential premises / commercial unit / office on above floor in multistoried building, the rate mentioned in the ready reckoner will be increased as under:

| Location of Flat / Commercial Unit in the building |                        | Rate