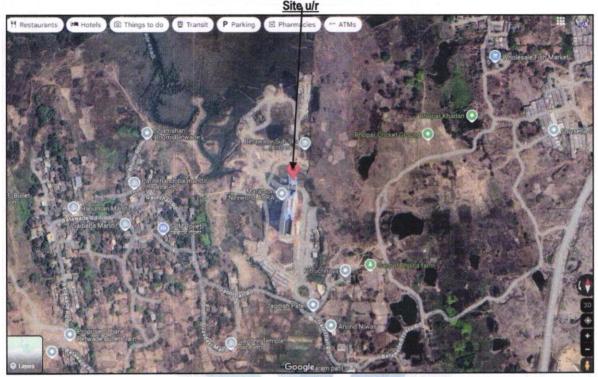

## **VALUATION REPORT (IN RESPECT OF FLAT)**

| T  | Gener                                     | al                                       | 34                    |                                                                                                                                                                                                                                                                                                                                                                               |  |  |
|----|-------------------------------------------|------------------------------------------|-----------------------|-------------------------------------------------------------------------------------------------------------------------------------------------------------------------------------------------------------------------------------------------------------------------------------------------------------------------------------------------------------------------------|--|--|
| 1. | Purpose for which the valuation is made : |                                          |                       | To assess fair market value of the property for Ba Loan Purpose.                                                                                                                                                                                                                                                                                                              |  |  |
| 2. | a)                                        | Date of inspection                       | :                     | 14.10.2024                                                                                                                                                                                                                                                                                                                                                                    |  |  |
|    | b)                                        | Date on which the valuation is made      |                       | 14.10.2024                                                                                                                                                                                                                                                                                                                                                                    |  |  |
| 3. | 1. C<br>P<br>2. C                         | vt. Ltd. (The Promoter) and Mr. Winson F | Raju<br>ficat<br>rpoi | te No. S10 / 0012 / 12 / TMC / TDD / 2163 / 17 dated ration.                                                                                                                                                                                                                                                                                                                  |  |  |
| 4. |                                           |                                          |                       | Mr. Winson Raju & Ms. Nisha Winson  Address: Residential Flat No. 703, 7th Floor, Wing – A, Elara, "Marathon Nexworld Elara - 1", Village - Betawade, Taluka & District – Thane, PIN – 400 612, State – Maharashtra, Country – India.  Contact Person: Mr. Jay Bhilare – (Builders Person) Mobile No. 9082537037  Joint Ownership Details of ownership share is not available |  |  |
| 5. |                                           |                                          | · ····                | The property is a Residential Flat located on 7th Floor. The composition of flat is having 1 Bedroom + Living Room + Kitchen + WC + Bath + Passage + Dry Balcony Area. (i.e., 1 BHK with WC + Bath). The property is at 3.9 Km. travelling distance from nearest railway station Diva Junction.                                                                               |  |  |
| 6. | Location                                  | on of property                           | :                     |                                                                                                                                                                                                                                                                                                                                                                               |  |  |
|    | a)                                        | Plot No. / Survey No.                    | :                     | Survey No. 22/6, 23/1, 23/2, 23/3, 23/4 & others                                                                                                                                                                                                                                                                                                                              |  |  |
|    | b)                                        | Door No.                                 | :                     | Residential Flat No. 703                                                                                                                                                                                                                                                                                                                                                      |  |  |
|    | c)                                        | C. T.S. No. / Village                    | :                     | Village – Betawade                                                                                                                                                                                                                                                                                                                                                            |  |  |
|    | d)                                        | Ward / Taluka                            | :                     | Taluka – Thane                                                                                                                                                                                                                                                                                                                                                                |  |  |
|    | e) Mandal / District                      |                                          | :                     |                                                                                                                                                                                                                                                                                                                                                                               |  |  |