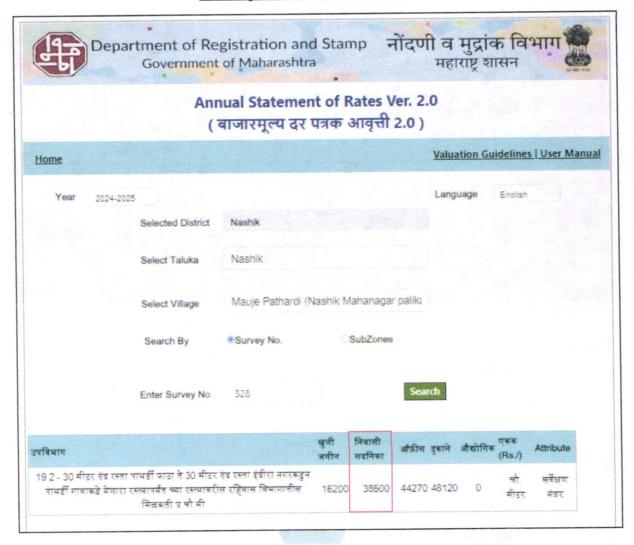

#### 1. Location Details:

The property is situated at "BHOOMI IMPERIA" Residential Cum Commercial Building on Plot No. 71, Survey No. 328/2/1 at Village - Pathardi, Near Shell Petrol Pump, Prashant Nagar, Pathardi Deolali Link Road, Pathardi Phata, Taluka - Nashik, District - Nashik, PIN Code - 422 010, State - Maharashtra, Country - India. It is about 9.6 Km. distance from Nashik Railway Station Surface transport to the property is by buses, Auto, taxis & private vehicles. Surface transport to the property is by buses, taxis & private vehicles. The property is in developed locality. All the amenities like shops, banks, hotels, markets, schools, hospitals, etc. are all available in the surrounding locality. The locality is middle class & developed.

| 6. | Location of property |                       | : |                                |
|----|----------------------|-----------------------|---|--------------------------------|
|    | a)                   | Plot No. / Survey No. | : | Plot No. 71, Survey No.328/2/1 |
|    | b)                   | Door No.              | : | Not applicable                 |

Since 1989

|      | c)               | C. T.S. No.                                  | / Village                                                                                                             | :           |     | Plot No. 71, Surv<br>Pathardi                                                                                                      | rey No. 328/                                                  | 2/1 at Village –                                                               |  |
|------|------------------|----------------------------------------------|-----------------------------------------------------------------------------------------------------------------------|-------------|-----|------------------------------------------------------------------------------------------------------------------------------------|---------------------------------------------------------------|--------------------------------------------------------------------------------|--|
|      | d)               | Ward / Talu                                  | ka                                                                                                                    | :           |     | Taluka - Nashik                                                                                                                    |                                                               |                                                                                |  |
|      | e)               | Mandal / Dis                                 | strict                                                                                                                | :           |     | Dist Nashik                                                                                                                        |                                                               |                                                                                |  |
| 7.   | Posta            | l address of the                             | e property                                                                                                            | :           |     | "BHOOMI IMPERIA<br>Building on Plot N<br>Village – Pathard<br>Prashant Nagar,<br>Pathardi Phata, Ta<br>PIN Code - 422 010<br>India | lo. 71, Surve<br>li, Near She<br>Pathardi De<br>luka - Nashik | y No. 328/2/1 at<br>ell Petrol Pump,<br>olali Link Road,<br>District - Nashik, |  |
| 8.   | City /           | Town                                         |                                                                                                                       |             |     | Village - Nashik                                                                                                                   |                                                               | 2-12                                                                           |  |
|      | Resid            | ential area                                  |                                                                                                                       | :           |     | Yes                                                                                                                                | (104)                                                         |                                                                                |  |
|      | Comr             | nercial area                                 |                                                                                                                       | :           |     | No                                                                                                                                 |                                                               |                                                                                |  |
|      | Indus            | trial area                                   |                                                                                                                       | :           |     | No                                                                                                                                 |                                                               |                                                                                |  |
| 9.   | Class            | ification of the                             | area                                                                                                                  | 1           | 1   | president (1977)                                                                                                                   | Steady 100g                                                   |                                                                                |  |
|      | i) Hig           | h / Middle / Po                              | or                                                                                                                    | :           |     | Middle Class                                                                                                                       |                                                               |                                                                                |  |
|      | ii) Urt          | oan / Semi Urb                               | an / Rural                                                                                                            | ;           |     | Urban                                                                                                                              |                                                               |                                                                                |  |
| 10   | Comi             | ng under Corp                                | oration limit / Village Pancha                                                                                        | yat :       |     | Nashik Municipal Corporation, Nashik,                                                                                              |                                                               |                                                                                |  |
|      | 1                | nicipality                                   | between a second                                                                                                      | A           |     | Village - Pathardi                                                                                                                 |                                                               |                                                                                |  |
| 11 . | enact<br>notific | tments (e.g.,<br>ed under age<br>onment area | under any State / Central Go<br>Urban Land Ceiling Act)<br>ency area/ scheduled area<br>cultural land, any conversion | or a        |     | No.A.                                                                                                                              |                                                               |                                                                                |  |
|      | 1                | e site plots is o                            |                                                                                                                       |             |     |                                                                                                                                    |                                                               |                                                                                |  |
| 13.  | of               | oundaries<br>the<br>operty                   | As per Plan                                                                                                           | A           | S   | per MAHARERA                                                                                                                       | A                                                             | s per Site                                                                     |  |
|      |                  | orth                                         | Plot No.5                                                                                                             |             |     | Plot No.5                                                                                                                          |                                                               | he Avenue Project                                                              |  |
|      | Sc               | outh                                         | Plot No. 72                                                                                                           |             | 30  | Plot No. 72                                                                                                                        | Shree Riddhi Siddhi Apartme                                   |                                                                                |  |
|      | Ea               | ast                                          | Plot No. 15                                                                                                           | Plot No. 15 |     |                                                                                                                                    | Open Plot                                                     |                                                                                |  |
|      | W                | est                                          | 30.00 Mtr. Wide Road                                                                                                  | 30.         | .00 | 0 Mtr. Wide Road                                                                                                                   | Pat                                                           | hardi Road                                                                     |  |
| 14.  | 1 Di             | mensions of th                               | ne site                                                                                                               |             |     | N. A. as the land is                                                                                                               | irregular in sh                                               | ape                                                                            |  |
|      |                  |                                              |                                                                                                                       |             |     | A<br>As per the I                                                                                                                  |                                                               | B<br>Actuals                                                                   |  |
|      | N                | orth                                         |                                                                                                                       |             | :   | -                                                                                                                                  | 15.51                                                         | · -                                                                            |  |
|      | S                | outh                                         |                                                                                                                       |             | :   | -                                                                                                                                  | m state si                                                    | <i>P</i>                                                                       |  |
|      | E                | East                                         |                                                                                                                       |             |     | ** ' <b>-</b> '-                                                                                                                   |                                                               | -                                                                              |  |
|      | V                | West                                         |                                                                                                                       |             |     |                                                                                                                                    |                                                               |                                                                                |  |
| 14.  |                  | 144.0000                                     | ude & Co-ordinates of propert                                                                                         | :y          | :   | 19°56'51.4"N 73°4                                                                                                                  | 6'19.5"E                                                      |                                                                                |  |
| 14.  |                  | xtent of the site                            |                                                                                                                       |             | :   | Total Plot area – Plan & As per REF<br>Structure - As per                                                                          | RA Certificate)                                               |                                                                                |  |