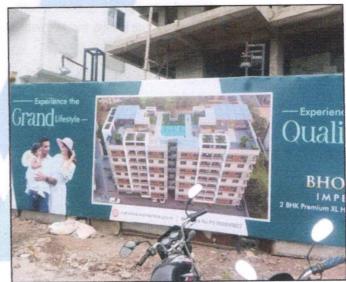

# "BHOOMI IMPERIA"

"BHOOMI IMPERIA" Residential Cum Commercial Building on Plot No. 71, Survey No. 328/2/1 at Village - Pathardi, Near Shell Petrol Pump, Prashant Nagar, Pathardi Deolali Link Road, Pathardi Phata, Taluka - Nashik, District - Nashik, PIN Code - 422 010, State - Maharashtra, Country - India

#### PROPOSED PROJECT AMENITIES:

| > | Vitrified tiles flooring in all rooms                    |
|---|----------------------------------------------------------|
| > | Granite Kitchen platform with Stainless Steel Sink       |
| > | Powder coated aluminum sliding windows with Mosquito Net |
| > | Laminated wooden flush doors with Safety door            |
| > | Concealed wiring                                         |
| > | Concealed plumbing                                       |
| > | Multipurpose Lawns Area                                  |
| > | Children's Play Area                                     |
| > | Stage                                                    |
| > | Green Gym                                                |
|   | Walkway / Jogging Track                                  |
| > | Seating Area                                             |
|   | CCTV Surveillance System                                 |
| > | Allotted Parking                                         |
|   | Battery Back-Up System                                   |
| 4 | Rainwater Harvesting                                     |