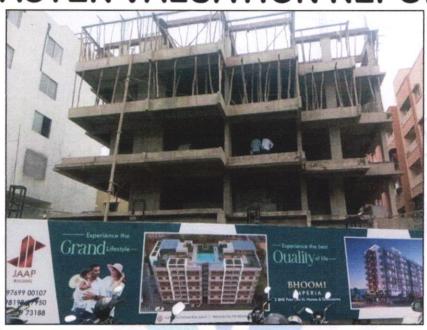

#### LEVEL OF COMPLETEION:

| Project Name   | Wing | Present Stage of Construction                                    | Percentage of work completion |  |
|----------------|------|------------------------------------------------------------------|-------------------------------|--|
| Bhoomi Imperia | A    | Foundation, Plinth & RCC work upto 5th floor slabs is completed. | 32%                           |  |
| впоотп ітрепа  | В    | Foundation, Plinth & RCC work upto 5th floor slabs is completed. | 32%                           |  |

## DATE OF COMPLETION & FUTURE LIFE:

Expected completion date as informed by builder is December – 2026 (As per MAHARERA Certificate)

Future estimated life of the Structure is 60 years (after completion) Subject to proper, preventive periodic maintenance & Structural repairs