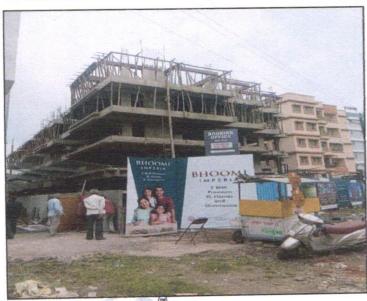

#### LEVEL OF COMPLETEION:

| Project Name   | Wing | Present Stage of Construction                                    | Percentage of work completion |  |
|----------------|------|------------------------------------------------------------------|-------------------------------|--|
| Bhoomi Imperia | A    | Foundation, Plinth & RCC work upto 5th floor slabs is completed. | 32%                           |  |
| впоотп ітрепа  | В    | Foundation, Plinth & RCC work upto 5th floor slabs is completed. | 32%                           |  |