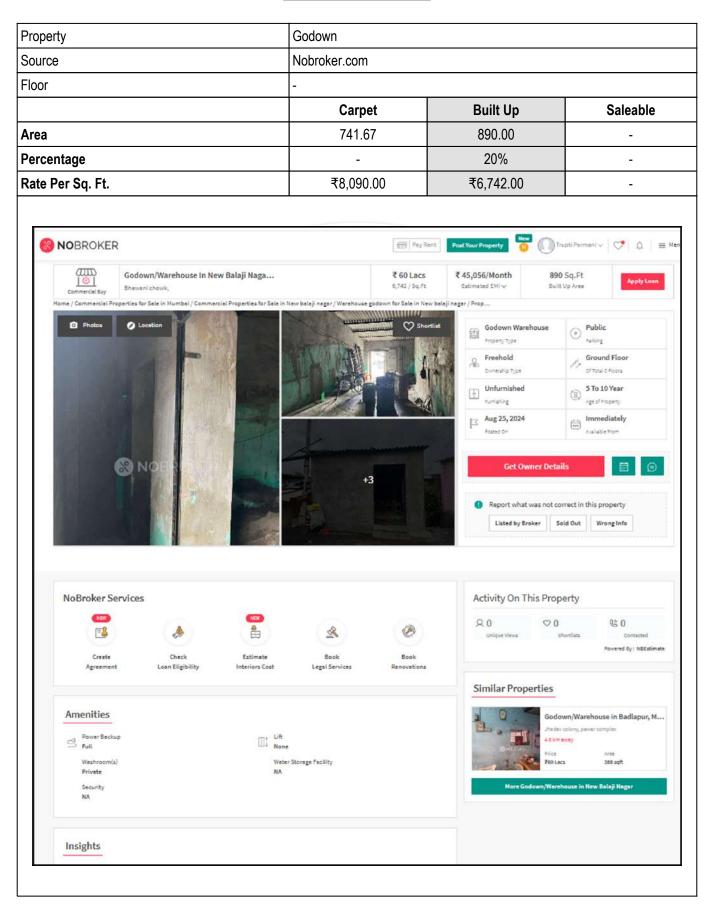

An ISO 9001 : 2015 Certified Company

| 10. | What is the floor space index (app.)                                                                                                                                                                                                                                                              | :  | As per local norms                                                                                                                              |
|-----|---------------------------------------------------------------------------------------------------------------------------------------------------------------------------------------------------------------------------------------------------------------------------------------------------|----|-------------------------------------------------------------------------------------------------------------------------------------------------|
| 11. | What is the Carpet area of the Gala?                                                                                                                                                                                                                                                              | :  | Carpet Area in Sq. Ft. = 931.00<br>(Area As per actual site measurement)<br>Carpet Area in Sq. Ft. = 930.00<br>(Area As Per Agreement for sale) |
| 12. | Is it Posh / I Class / Medium / Ordinary?                                                                                                                                                                                                                                                         | :  | Medium                                                                                                                                          |
| 13. | Is it being used for Residential or Commercial purpose?                                                                                                                                                                                                                                           | :  | Industrial                                                                                                                                      |
| 14. | Is it Owner-occupied or let out?                                                                                                                                                                                                                                                                  | :  | Owner Occupied                                                                                                                                  |
| 15. | If rented, what is the monthly rent?                                                                                                                                                                                                                                                              | :  | 16,600 (Expected rental income per month)                                                                                                       |
| IV  | MARKETABILITY                                                                                                                                                                                                                                                                                     | 2Å |                                                                                                                                                 |
| 1.  | How is the marketability?                                                                                                                                                                                                                                                                         | :  | Normal                                                                                                                                          |
| 2.  | What are the factors favoring for an extra Potential Value?                                                                                                                                                                                                                                       | :  | Located in developing area                                                                                                                      |
| 3.  | Any negative factors are observed which affect the market value in general?                                                                                                                                                                                                                       | :  | No                                                                                                                                              |
| ۷   | Rate                                                                                                                                                                                                                                                                                              |    |                                                                                                                                                 |
| 1.  | After analyzing the comparable sale instances,<br>what is the composite rate for a similar Gala with<br>same specifications in the adjoining locality? -<br>(Along with details / reference of at - least two<br>latest deals / transactions with respect to adjacent<br>properties in the areas) | :  | ₹ 5120/- to ₹ 8572/- per Sq. Ft. on Carpet Area<br>₹ 4267/- to ₹ 7143/- per Sq. Ft. on Built Up Area                                            |
| 2.  | Assuming it is a new construction, what is the<br>adopted basic composite rate of the Gala under<br>valuation after comparing with the specifications<br>and other factors with the Gala under comparison<br>(give details).                                                                      | :  | ₹ 5,000/- per Sq. Ft. on Built Up Area                                                                                                          |
| 3.  | Break – up for the rate                                                                                                                                                                                                                                                                           | :  |                                                                                                                                                 |
|     | I. Building + Services                                                                                                                                                                                                                                                                            | :  | ₹ 2,500/- per Sq. Ft.                                                                                                                           |
|     | II. Land + others                                                                                                                                                                                                                                                                                 |    | ₹ 2,500/- per Sq. Ft.                                                                                                                           |
| 4.  | Guideline rate obtained from the Registrar's Office<br>for new property (an evidence thereof to be<br>enclosed)                                                                                                                                                                                   | :  | ₹ 35,500/- per Sq. M.<br>i.e. ₹ 3,298/- per Sq. Ft.                                                                                             |
|     | Guideline rate(an evidence thereof to be enclosed)                                                                                                                                                                                                                                                | :  | ₹ 30,704/- per Sq. M.<br>i.e. ₹ 2,853/- per Sq. Ft.                                                                                             |

### Method of Valuation / Approach

The sales comparison approach uses the market data of sale prices to estimate the value of a real estate property. Property valuation in this method is done by comparing a property to other similar properties that have been recently sold. Comparable properties, also known as comparables, or comps, must share certain features with the property in question. Some of these include physical features such as square footage, number of rooms, condition, and age of the building; however, the most important factor is no doubt the location of the property. Adjustments are usually needed to account for differences as no two properties are exactly the same. To make proper adjustments when comparing properties, real estate appraisers must know the differences between the comparable properties and how to value these differences. The sales comparison approach is commonly used for Godown, where there are typically many comparables available to analyze. As the property is a Godown, we have adopted Sale Comparison Approach Method for the purpose of valuation .The Price for similar type of property in the nearby vicinity is in the range of ₹ 5,120/- to ₹ 8,572/- per Sq. Ft. on Carpet Area / ₹ 4,267/- to ₹ 7,143/- per Sq. Ft. on BuiltUp Area. Considering the rate with attached report, current market conditions, demand and supply position, Gala size, location, upswing in real estate prices, sustained demand for Godown, all round development of Residential and Commercial application in the locality etc. We estimate ₹4,475.00 per Sq. Ft. on Built Up Area for valuation.