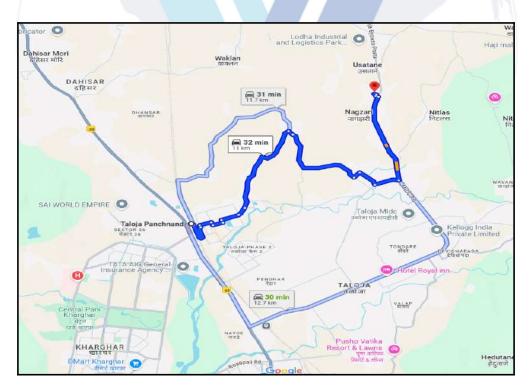

## Route Map of the property

Note: Red Place mark shows the exact location of the property

#### Longitude Latitude: 19°6'44.4"N 73°7'29.3"E

Note: The Blue line shows the route to site distance from nearest Railway Station (Taloja Panchnand - 11 km.).