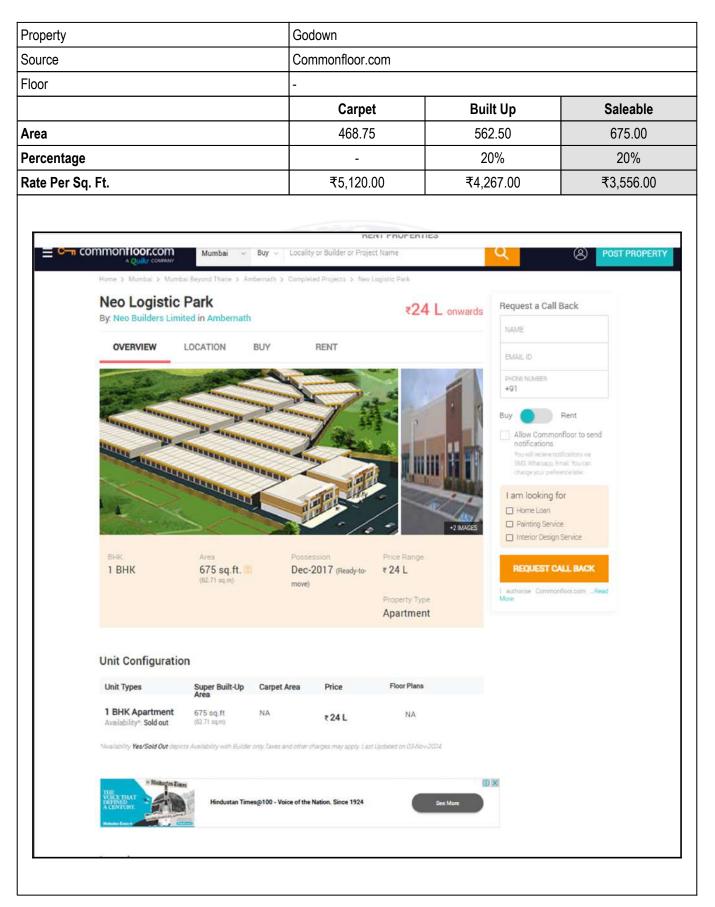

An ISO 9001 : 2015 Certified Company

| 10. | What is the floor space index (app.)                                                                                                                                                                                                                                                              | :  | As per local norms                                                                                                                              |
|-----|---------------------------------------------------------------------------------------------------------------------------------------------------------------------------------------------------------------------------------------------------------------------------------------------------|----|-------------------------------------------------------------------------------------------------------------------------------------------------|
| 11. | What is the Carpet area of the Gala?                                                                                                                                                                                                                                                              | :  | Carpet Area in Sq. Ft. = 931.00<br>(Area As per actual site measurement)<br>Carpet Area in Sq. Ft. = 930.00<br>(Area As Per Agreement for sale) |
| 12. | Is it Posh / I Class / Medium / Ordinary?                                                                                                                                                                                                                                                         | :  | Medium                                                                                                                                          |
| 13. | Is it being used for Residential or Commercial purpose?                                                                                                                                                                                                                                           | :  | Industrial                                                                                                                                      |
| 14. | Is it Owner-occupied or let out?                                                                                                                                                                                                                                                                  | :  | Owner Occupied                                                                                                                                  |
| 15. | If rented, what is the monthly rent?                                                                                                                                                                                                                                                              | :  | 16,600 (Expected rental income per month)                                                                                                       |
| IV  | MARKETABILITY                                                                                                                                                                                                                                                                                     | 2Å |                                                                                                                                                 |
| 1.  | How is the marketability?                                                                                                                                                                                                                                                                         | :  | Normal                                                                                                                                          |
| 2.  | What are the factors favoring for an extra Potential Value?                                                                                                                                                                                                                                       | :  | Located in developing area                                                                                                                      |
| 3.  | Any negative factors are observed which affect the market value in general?                                                                                                                                                                                                                       | :  | No                                                                                                                                              |
| ۷   | Rate                                                                                                                                                                                                                                                                                              |    |                                                                                                                                                 |
| 1.  | After analyzing the comparable sale instances,<br>what is the composite rate for a similar Gala with<br>same specifications in the adjoining locality? -<br>(Along with details / reference of at - least two<br>latest deals / transactions with respect to adjacent<br>properties in the areas) | :  | ₹ 5120/- to ₹ 8572/- per Sq. Ft. on Carpet Area<br>₹ 4267/- to ₹ 7143/- per Sq. Ft. on Built Up Area                                            |
| 2.  | Assuming it is a new construction, what is the<br>adopted basic composite rate of the Gala under<br>valuation after comparing with the specifications<br>and other factors with the Gala under comparison<br>(give details).                                                                      | :  | ₹ 5,000/- per Sq. Ft. on Built Up Area                                                                                                          |
| 3.  | Break – up for the rate                                                                                                                                                                                                                                                                           | :  |                                                                                                                                                 |
|     | I. Building + Services                                                                                                                                                                                                                                                                            | :  | ₹ 2,500/- per Sq. Ft.                                                                                                                           |
|     | II. Land + others                                                                                                                                                                                                                                                                                 |    | ₹ 2,500/- per Sq. Ft.                                                                                                                           |
| 4.  | Guideline rate obtained from the Registrar's Office<br>for new property (an evidence thereof to be<br>enclosed)                                                                                                                                                                                   | :  | ₹ 35,500/- per Sq. M.<br>i.e. ₹ 3,298/- per Sq. Ft.                                                                                             |
|     | Guideline rate(an evidence thereof to be enclosed)                                                                                                                                                                                                                                                | :  | ₹ 30,704/- per Sq. M.<br>i.e. ₹ 2,853/- per Sq. Ft.                                                                                             |

### Method of Valuation / Approach

The sales comparison approach uses the market data of sale prices to estimate the value of a real estate property. Property valuation in this method is done by comparing a property to other similar properties that have been recently sold. Comparable properties, also known as comparables, or comps, must share certain features with the property in question. Some of these include physical features such as square footage, number of rooms, condition, and age of the building; however, the most important factor is no doubt the location of the property. Adjustments are usually needed to account for differences as no two properties are exactly the same. To make proper adjustments when comparing properties, real estate appraisers must know the differences between the comparable properties and how to value these differences. The sales comparison approach is commonly used for Godown, where there are typically many comparables available to analyze. As the property is a Godown, we have adopted Sale Comparison Approach Method for the purpose of valuation .The Price for similar type of property in the nearby vicinity is in the range of ₹ 5,120/- to ₹ 8,572/- per Sq. Ft. on Carpet Area / ₹ 4,267/- to ₹ 7,143/- per Sq. Ft. on BuiltUp Area. Considering the rate with attached report, current market conditions, demand and supply position, Gala size, location, upswing in real estate prices, sustained demand for Godown, all round development of Residential and Commercial application in the locality etc. We estimate ₹4,475.00 per Sq. Ft. on Built Up Area for valuation.