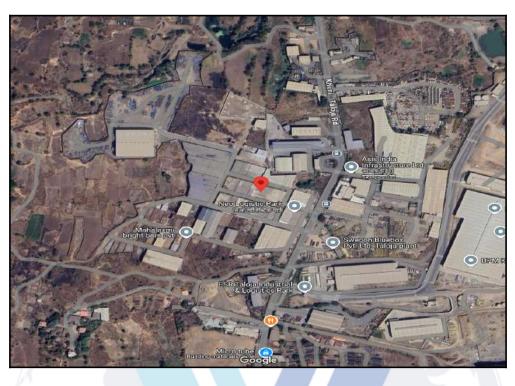

## Route Map of the property

Note: Red Place mark shows the exact location of the property