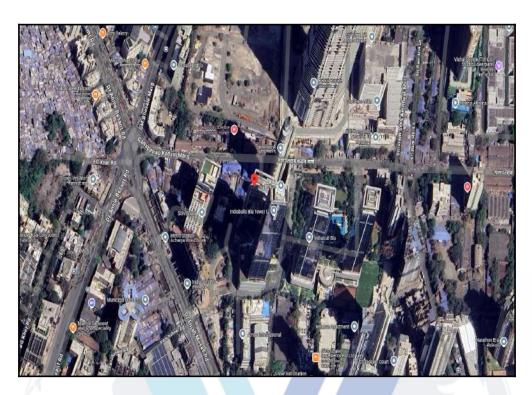

## Route Map of the property

Note: Red Place mark shows the exact location of the property

#### Longitude Latitude: 18°59'53.5"N 72°49'10.0"E

Note: The Blue line shows the route to site distance from nearest Railway Station (Lower Parel - 1.3 Km.).