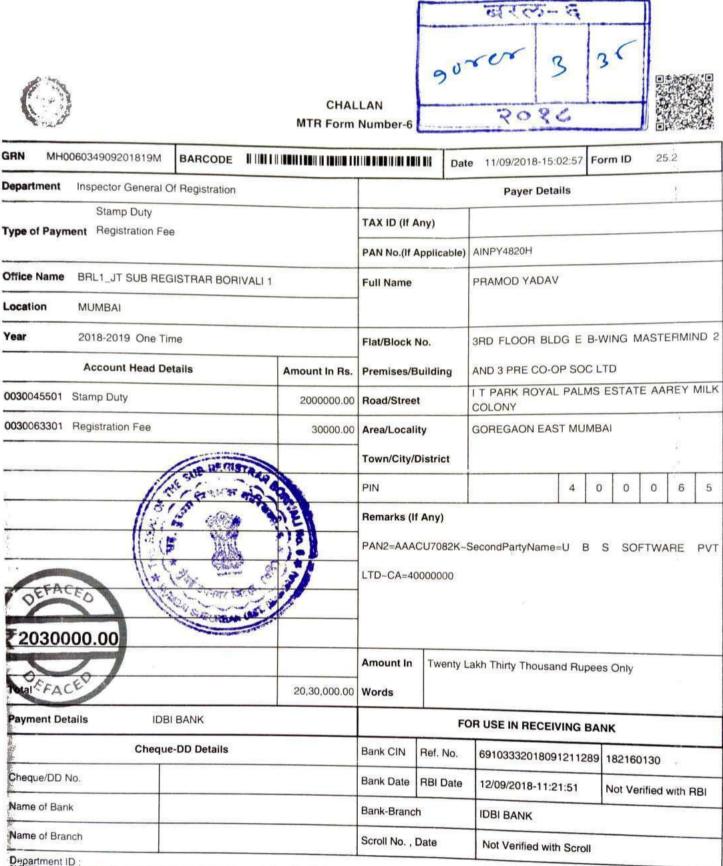

#### CHALLAN MTR Form Number-6

- 1

| GRN MH012740775202021P                      | BARCODE                                      |               |               |                  | Date 05/03/2021-19:31:37     | Form ID 25.1          |  |  |
|---------------------------------------------|----------------------------------------------|---------------|---------------|------------------|------------------------------|-----------------------|--|--|
| Department Inspector General C              | Of Registration                              |               |               |                  | Payer Details                | 1                     |  |  |
| Stamp Duty Type of Payment Registration Fee | е                                            |               | TAX ID        | TAN (If An       | y)                           |                       |  |  |
|                                             |                                              |               | PAN No.       | (If Applicable   | e)                           |                       |  |  |
| Office Name BRL5_JT SUB REG                 | office Name BRL5_JT SUB REGISTRAR BORIVALI 5 |               |               | ne               | TRISONS DEVELOPER            | RSLLP                 |  |  |
| Location MUMBAI                             |                                              |               |               |                  |                              |                       |  |  |
| Year 2020-2021 One Time                     |                                              | Flat/Bloc     | k No.         | 3RD FLOOR B WING | G E BUILDING MASTER          |                       |  |  |
|                                             |                                              |               | Premise       | s/Building       | MIND 2                       |                       |  |  |
| Account Head Det                            | tails                                        | Amount In Rs. |               |                  |                              |                       |  |  |
| 0030045501 Stamp Duty                       |                                              | 1200000.00    | Road/Str      | eet              | IT PARK ROYAL PALM<br>COLONY | IS ESTATE AAREY MILK  |  |  |
| 0930063301 Registration Fee                 |                                              | 30000.00      | Area/Locality |                  | GOREGAON EAST, MUMBAI        |                       |  |  |
| -                                           |                                              |               | Town/City     | y/District       |                              |                       |  |  |
|                                             |                                              |               | PIN           |                  | 4                            | 0 0 0 6 5             |  |  |
|                                             |                                              |               | Remarks       | (If Any)         |                              |                       |  |  |
|                                             |                                              |               | SecondPa      | rtyName=PF       | RAMOD YADAV~                 |                       |  |  |
|                                             |                                              |               |               |                  |                              |                       |  |  |
| • • • • • • • • • • • • • • • • • • •       |                                              |               |               |                  |                              |                       |  |  |
|                                             |                                              |               |               |                  |                              |                       |  |  |
| •                                           |                                              |               | Amount In     | Twelve L         | akh Thirty Thousand Rupe     | es Only               |  |  |
| Total                                       |                                              | 12,30,000.00  | Words         |                  |                              |                       |  |  |
| Payment Details STAT                        | E BANK OF IND                                | AIC           |               | FC               | R USE IN RECEIVING BA        | NK                    |  |  |
| Cheque-D                                    | D Details                                    |               | Bank CIN      | Ref. No.         | 10000502021030503174         | 1544156690039         |  |  |
| Cheque/DD No.                               |                                              |               | Bank Date     | RBI Date         | 05/03/2021-19:33:45          | Not Verified with RBI |  |  |
| Name of Bank                                |                                              |               | Bank-Branc    | h                | STATE BANK OF INDIA          |                       |  |  |
| Name of Branch                              |                                              |               | Scroll No. ,  | Date             | Not Verified with Scroll     |                       |  |  |

### CHALLAN

٠

-1--

MTR Form Number-6

|                    | 012740775202021P                                                                                                                                                                                    | BARCODE                            |                                                   |                                        | Date                      | 05/03/2021-19:31:37 Fo                                           | orm ID 25.1             |  |
|--------------------|-----------------------------------------------------------------------------------------------------------------------------------------------------------------------------------------------------|------------------------------------|---------------------------------------------------|----------------------------------------|---------------------------|------------------------------------------------------------------|-------------------------|--|
| partment           | Inspector General Of F                                                                                                                                                                              | Registration                       |                                                   | Payer Details                          |                           |                                                                  |                         |  |
|                    | Stamp Duty                                                                                                                                                                                          |                                    |                                                   | TAX ID / TAN                           | (If Any)                  |                                                                  |                         |  |
| pe of Payr         | nent Registration Fee                                                                                                                                                                               |                                    |                                                   | PAN No.(If Ap                          |                           |                                                                  |                         |  |
| ffice Name         | BRL5_JT SUB REGIS                                                                                                                                                                                   | TRAR BORN                          | VALI 5                                            | Full Name                              |                           | TRISONS DEVELOPERS                                               | LLP                     |  |
| ocation            | MUMBAI                                                                                                                                                                                              |                                    |                                                   |                                        |                           |                                                                  |                         |  |
| eðr                | 2020-2021 One Time                                                                                                                                                                                  | i                                  |                                                   | Flat/Block N                           | D.                        | 3RD FLOOR B WING                                                 | E BUILDING MASTER       |  |
|                    |                                                                                                                                                                                                     |                                    |                                                   | Premises/Bu                            | ilding                    | MIND 2                                                           |                         |  |
|                    | Account Head Deta                                                                                                                                                                                   | ils                                | Amount In Rs.                                     |                                        |                           |                                                                  |                         |  |
| <b>0300</b> 45501  | Stamp Duty                                                                                                                                                                                          |                                    | 1200000.00                                        | Road/Street                            |                           | IT PARK ROYAL PALMS<br>COLONY                                    | ESTATE AAREY MILK       |  |
| <b>0300</b> 63301  | Registration Fee                                                                                                                                                                                    |                                    | 30000.00                                          | Area/Localit                           | y                         | GOREGAON EAST, MUM                                               | BAI                     |  |
|                    |                                                                                                                                                                                                     |                                    |                                                   | Town/City/D                            | istrict                   |                                                                  |                         |  |
|                    |                                                                                                                                                                                                     |                                    |                                                   | PIN                                    |                           | 4 (                                                              | 0 0 0 6 5               |  |
| -                  |                                                                                                                                                                                                     |                                    |                                                   | Remarks (If                            | Any)                      |                                                                  |                         |  |
|                    |                                                                                                                                                                                                     |                                    | SecondParty                                       | Name=PR                                | AMOD YADAV~               | 1                                                                |                         |  |
| DEFA               | CED                                                                                                                                                                                                 |                                    |                                                   |                                        |                           | बरल                                                              | - 4                     |  |
| E4020              | 000.00                                                                                                                                                                                              |                                    |                                                   |                                        |                           | 8820                                                             | 8 88                    |  |
| 1230               | 000.00                                                                                                                                                                                              |                                    | •                                                 | 1                                      |                           | 0.                                                               | 9                       |  |
| EFA                | CED                                                                                                                                                                                                 |                                    |                                                   | Amount In                              | Twelve I                  | akh thirty Thousand Bur                                          | 78                      |  |
| Total              |                                                                                                                                                                                                     |                                    | 12,30,000.00                                      | Words                                  |                           |                                                                  |                         |  |
| ·<br>Payment D     | etails STAT                                                                                                                                                                                         | E BANK OF                          | INDIA                                             |                                        | F                         | OR USE IN RECEIVING BA                                           | ANK                     |  |
|                    | Cheque-                                                                                                                                                                                             | DD Details                         |                                                   | Bank CIN                               | Ref. No.                  | 10000502021030503174 154415669003                                |                         |  |
| Cheque/DD          | ) No.                                                                                                                                                                                               |                                    |                                                   | Bank Date                              | RBI Date                  | 05/03/2021-19:33:45                                              | 08/03/2021              |  |
| Name of Ba         | ank                                                                                                                                                                                                 |                                    |                                                   | Bank-Branch STATE BANK OF INDIA        |                           |                                                                  | X .                     |  |
| Name of Br         | ranch                                                                                                                                                                                               |                                    |                                                   | Scroll No. , Date 1006804 , 08/03/2021 |                           |                                                                  |                         |  |
| सद र चलन<br>नारी . | ti ID:<br>is challan is grature<br>bis challan is grature<br>Digitally aigned<br>VIRTUAL TREA<br>MUMBAI 03<br>Date: 2021.03<br>12:29:56 IST<br>Deface Reports Secure<br>Document<br>Location: India | र्घालयात व<br>by DS<br>ASURY<br>15 | e registered in Sub Reg<br>नोदणी करावयाच्या दस्ता | istrar office o<br>साठी लागु अ         | nly. Not v<br>ाहे - नोदंग | Mobile<br>ralid for unregistered docu<br>गी न करावयाच्या दस्तासा | imont                   |  |
| Sr. No.            | Remarks                                                                                                                                                                                             |                                    | Defacement No.                                    |                                        | ment Date                 |                                                                  | Defacement Amount       |  |
| 1 (                | (iS)-388-4427                                                                                                                                                                                       |                                    | 0006193702202021                                  | 15/03/20                               | 21-12:28:                 | 16 IGR194                                                        | 30000.00                |  |
|                    |                                                                                                                                                                                                     |                                    | Page                                              | 12                                     | THE SUB                   | REG(SIR Print Da                                                 | ate 15-03-2021 12:29:56 |  |