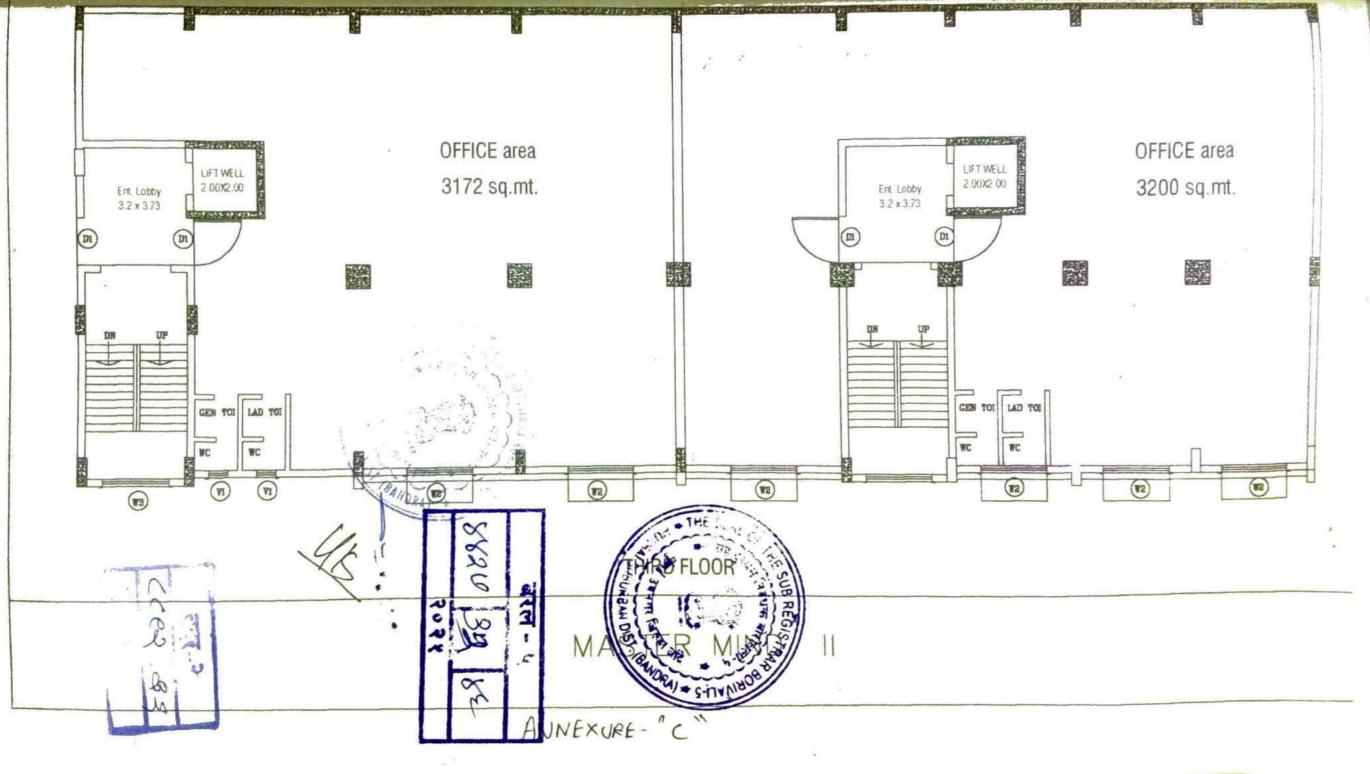

#### FOR

3<sup>RD</sup> FLOOR, 'B' WING, 'E' BUILDING "MASTER MIND-II", Of MASTERMIND II & III PREMISES CO-OPERATIVE SOCIETY LTD., I.T. PARK, ROYAL PALMS ESTATE, AAREY MILK COLONY, GOREGAON (EAST), MUMBAI – 400 065,

### WHEREAS:

- Pursuant to an Agreement for Sale, dated 28th day of (i) September, 2004 and made between ROYAL PALMS (INDIA) PVT. LTD. formerly known as AMIR PARKS AND AMUSEMENT PVT. LTD., therein referred to as "the Owners" of the One Part AND MR. UTTAM KUMAR & MR. VAIBHAV U. SAPKAL, Director of M/s. U.B.S. SOFTWARE PVT. LTD., therein referred to as "the Purchasers" of the Other Part, latter had purchased and acquired the COMMERCIAL OFFICE PREMISES on 3rd HOTERING CARA Floor, in 'B' Wing, 'E' Building known as "MASTER MIND-II", of MASTERMIND II & III PREMISES CO-OPERATIVE SOCIETY LTD., lying, being and situated at I.T. Park, Royal Palms Estate, Aarey Milk Colony, Goregaon (East), Mumbai - 400 065, area admeasuring 2416 sq.ft. carpet, (hereinafter referred to as "the said Office premises"); more particularly described in the Schedule hereunder written; and on the terms and conditions mentioned therein; The said Agreement for Sale, dated 28th day of September, 2004 is duly registered vide Document Sr. No.BDR2-08892-2004, dt. 26.09.2004, Receipt No.8947 with Jt. Sub-Registrar at Borivali-1, M.S.D.
  - (ii) Pursuant to the Sale Deed, dated 11<sup>th</sup> day of September, 2018 and made between M/s. U.B.S. SOFTWARE PVT. LTD., therein referred to as "the Transferor" of the First Part <u>AND</u> MR. PRAMOD YADAV, the Transferor herein, therein referred to as "the Transferee" of the Second Part, latter had purchased and acquired the abovesaid COMMERCIAL OFFICE PREMISES on 3<sup>rd</sup> Floor, in 'B' Wing, 'E' Building known as "MASTER MIND-II", of MASTERMIND II & III PREMISES CO-OPERATIVE

### SCHEDULE OF THE PROPERTY

COMMERCIAL OFFICE PREMISES on 3<sup>rd</sup> Floor, in 'B' Wing, 'E' Building known as "MASTER MIND-II", of MASTERMIND II & III PREMISES CO-OPERATIVE SOCIETY LTD., lying, being and situated at I.T. Park, Royal Palms Estate, Aarey Milk Colony, Goregaon (East), Mumbai – 400 065, area admeasuring 2416 sq.ft. carpet and the construction of society building is completed in the year 2006, consisting of Ground plus Five upper Floors with lift, on plot of land bearing C.T.S. No.1627 (part) of Village Marol Maroshi, Taluka Andheri, in the Registration District and Sub-District of Mumbai Suburban.