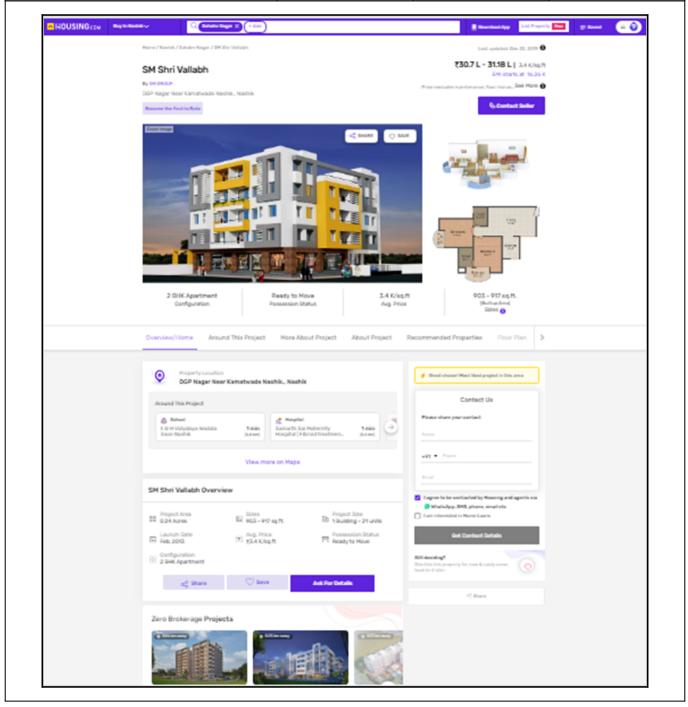

# **Price Indicators**

| Property         | Flat        |           |           |
|------------------|-------------|-----------|-----------|
| Source           | Housing.Com |           |           |
| Floor            | -           |           |           |
|                  | Carpet      | Built Up  | Saleable  |
| Area             | 887.50      | 1,065.00  | 1,278.00  |
| Percentage       | -           | 20%       | 20%       |
| Rate Per Sq. Ft. | ₹5,408.00   | ₹4,507.00 | ₹3,756.00 |