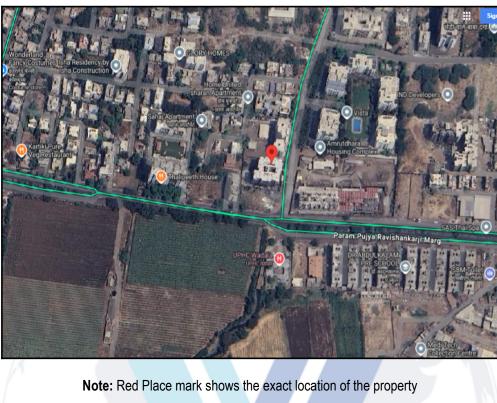

# Latitude Longitude : 19°58'7.8"N 73°47'20.4"E

## Longitude Latitude: 19°58'7.8"N 73°47'20.4"E

Note: The Blue line shows the route to site distance from nearest Railway Station (Nashik Road - 7.5).

| Roday Rookonor Rate | Ready | Reckoner | Rate |
|---------------------|-------|----------|------|
|---------------------|-------|----------|------|