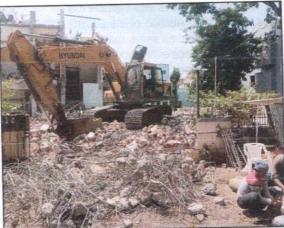

At the time of inspection, the property was under construction. Extent of completion are as under:

| Work Yet Not Started on Site |                    |  |  |  |  |  |
|------------------------------|--------------------|--|--|--|--|--|
| Total                        | 00% work completed |  |  |  |  |  |