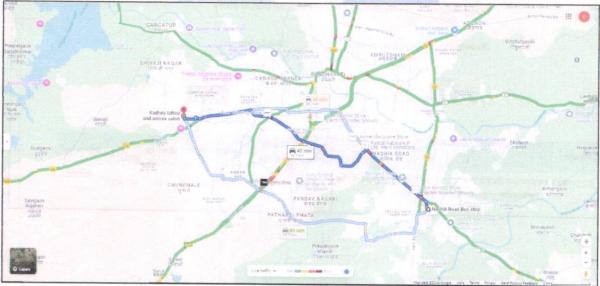

The property is located in a developing Residential area having good infrastructure, well connected by road and train. The immovable property comprises of Freehold Residential land and structures thereof. It is located at about 16.1 km. travelling distance from Nashik Road Railway Station.