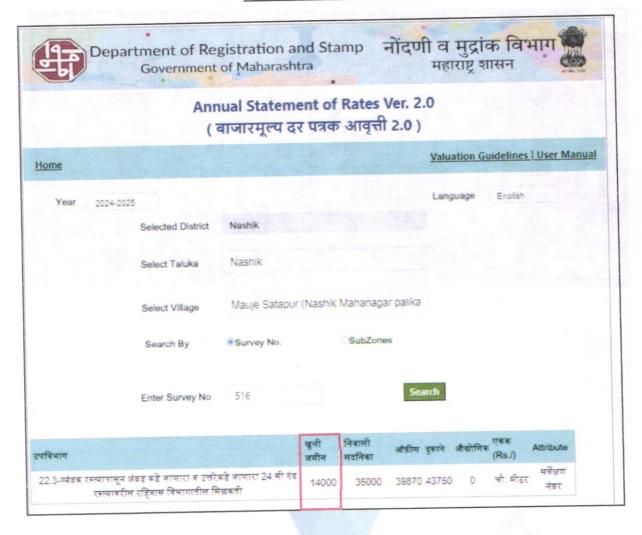

#### Plot:

The plot under valuation is Freehold residential plot. As per Approved Plan Plot area is 278.07 Sq. M., which is considered for valuation.

| 5a                   | 1                            | al Lease Period & remaining period (if ehold) |   | N.A., the land is Freehold                                                                                                                                                                                                                                                                                                                                                                                                                                                                                                                                                                                                                                                                                                                                                                                                                                                                                                                                                                                                                                                                                                                                                                                                                                                                                                                                                                                                                                                                                                                                                                                                                                                                                                                                                                                                                                                                                                                                                                                                                                                                                                     |  |
|----------------------|------------------------------|-----------------------------------------------|---|--------------------------------------------------------------------------------------------------------------------------------------------------------------------------------------------------------------------------------------------------------------------------------------------------------------------------------------------------------------------------------------------------------------------------------------------------------------------------------------------------------------------------------------------------------------------------------------------------------------------------------------------------------------------------------------------------------------------------------------------------------------------------------------------------------------------------------------------------------------------------------------------------------------------------------------------------------------------------------------------------------------------------------------------------------------------------------------------------------------------------------------------------------------------------------------------------------------------------------------------------------------------------------------------------------------------------------------------------------------------------------------------------------------------------------------------------------------------------------------------------------------------------------------------------------------------------------------------------------------------------------------------------------------------------------------------------------------------------------------------------------------------------------------------------------------------------------------------------------------------------------------------------------------------------------------------------------------------------------------------------------------------------------------------------------------------------------------------------------------------------------|--|
| 6.                   | Location of property         |                                               | : | A STATE OF THE STA |  |
|                      | a) Plot No. / Survey No.     |                                               |   | Survey No.516/1, Plot No.12                                                                                                                                                                                                                                                                                                                                                                                                                                                                                                                                                                                                                                                                                                                                                                                                                                                                                                                                                                                                                                                                                                                                                                                                                                                                                                                                                                                                                                                                                                                                                                                                                                                                                                                                                                                                                                                                                                                                                                                                                                                                                                    |  |
|                      | b)                           | Door No.                                      | : | Residential East Side Land and Proposed Bungalow on Plot No.12                                                                                                                                                                                                                                                                                                                                                                                                                                                                                                                                                                                                                                                                                                                                                                                                                                                                                                                                                                                                                                                                                                                                                                                                                                                                                                                                                                                                                                                                                                                                                                                                                                                                                                                                                                                                                                                                                                                                                                                                                                                                 |  |
|                      | c)                           | C.T.S. No. / Village                          | : | Village- Satpur                                                                                                                                                                                                                                                                                                                                                                                                                                                                                                                                                                                                                                                                                                                                                                                                                                                                                                                                                                                                                                                                                                                                                                                                                                                                                                                                                                                                                                                                                                                                                                                                                                                                                                                                                                                                                                                                                                                                                                                                                                                                                                                |  |
|                      |                              |                                               | : | Taluka – Nashik                                                                                                                                                                                                                                                                                                                                                                                                                                                                                                                                                                                                                                                                                                                                                                                                                                                                                                                                                                                                                                                                                                                                                                                                                                                                                                                                                                                                                                                                                                                                                                                                                                                                                                                                                                                                                                                                                                                                                                                                                                                                                                                |  |
| e) Mandal / District |                              | Mandal / District                             | : | District – Nashik                                                                                                                                                                                                                                                                                                                                                                                                                                                                                                                                                                                                                                                                                                                                                                                                                                                                                                                                                                                                                                                                                                                                                                                                                                                                                                                                                                                                                                                                                                                                                                                                                                                                                                                                                                                                                                                                                                                                                                                                                                                                                                              |  |
| 7.                   |                              |                                               |   | Residential East Side Land and Proposed Bungalow on Plot No.12, Ground + Third Floor, Survey No.516/1, Near Ganesh Mandir, Balwant Nagar, Village- Satpur, Taluka – Nashik, District – Nashik, Pin Code – 422 007, State - Maharashtra, Country – India                                                                                                                                                                                                                                                                                                                                                                                                                                                                                                                                                                                                                                                                                                                                                                                                                                                                                                                                                                                                                                                                                                                                                                                                                                                                                                                                                                                                                                                                                                                                                                                                                                                                                                                                                                                                                                                                        |  |
| 8.                   | City / Town Residential area |                                               |   | Village- Satpur                                                                                                                                                                                                                                                                                                                                                                                                                                                                                                                                                                                                                                                                                                                                                                                                                                                                                                                                                                                                                                                                                                                                                                                                                                                                                                                                                                                                                                                                                                                                                                                                                                                                                                                                                                                                                                                                                                                                                                                                                                                                                                                |  |
|                      |                              |                                               |   | Yes                                                                                                                                                                                                                                                                                                                                                                                                                                                                                                                                                                                                                                                                                                                                                                                                                                                                                                                                                                                                                                                                                                                                                                                                                                                                                                                                                                                                                                                                                                                                                                                                                                                                                                                                                                                                                                                                                                                                                                                                                                                                                                                            |  |
|                      | Commercial area              |                                               |   | No                                                                                                                                                                                                                                                                                                                                                                                                                                                                                                                                                                                                                                                                                                                                                                                                                                                                                                                                                                                                                                                                                                                                                                                                                                                                                                                                                                                                                                                                                                                                                                                                                                                                                                                                                                                                                                                                                                                                                                                                                                                                                                                             |  |