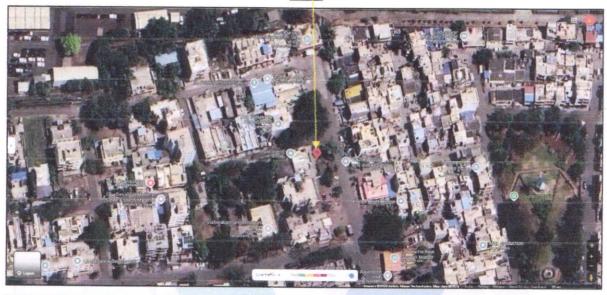

The property is located in a developing Residential area having good infrastructure, well connected by road and train. The immovable property comprises of Freehold Residential land and structures thereof. It is located at about 16.1 km. travelling distance from Nashik Road Railway Station.