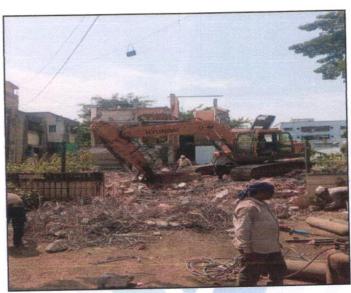

At the time of inspection, the property was under construction. Extent of completion are as under:

| Work Yet Not Started on Site |                    |  |  |  |  |  |
|------------------------------|--------------------|--|--|--|--|--|
| Total                        | 00% work completed |  |  |  |  |  |