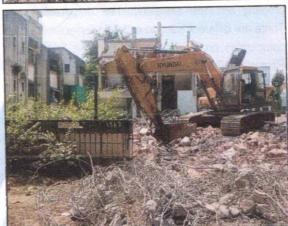

At the time of inspection, the property was under construction. Extent of completion are as under:

| Work Yet Not Started on Site |                    |  |  |  |  |  |
|------------------------------|--------------------|--|--|--|--|--|
| Total                        | 00% work completed |  |  |  |  |  |