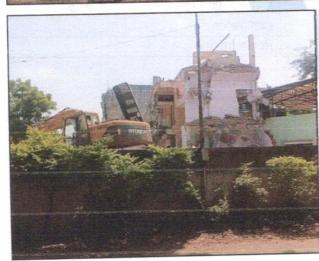

At the time of inspection, the property was under construction. Extent of completion are as under:

| Work Yet Not Started on Site |                    |  |  |  |  |  |
|------------------------------|--------------------|--|--|--|--|--|
| Total                        | 00% work completed |  |  |  |  |  |