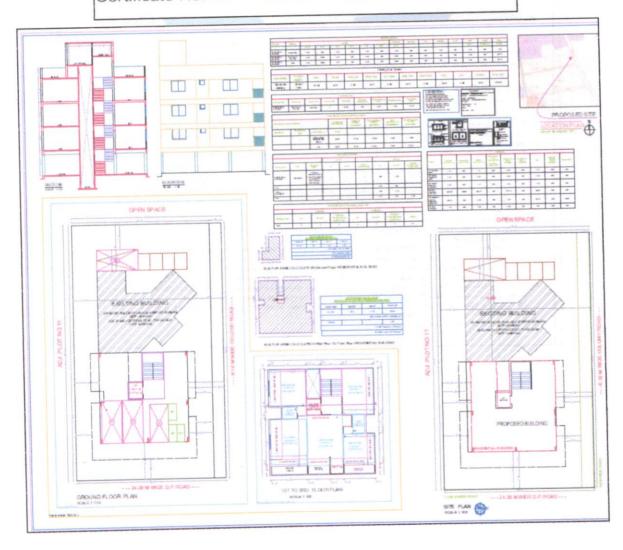

# 2. VALUATION REPORT (IN RESPECT OF LAND AND BUILDING)

| 1. | General                                                                    |             | D. J. (D. J. Danienel Office to                                                                                                   |  |
|----|----------------------------------------------------------------------------|-------------|-----------------------------------------------------------------------------------------------------------------------------------|--|
|    | Purpose for which the valuation is made                                    | :           | As per the request from Bank of Baroda, Regional Office to assess Fair market value of the property for banking purpose           |  |
| 2. | a) Date of inspection                                                      | :           | 07.10.2024                                                                                                                        |  |
| ۷. | b) Date on which the valuation is made                                     | :           | 09.10.2024                                                                                                                        |  |
| 3. | List of documents produced for perusal                                     |             |                                                                                                                                   |  |
|    | issued by Nashik Municipal Corpora<br>3. Copy of Approved Building Plan No | te<br>ation | Permit No. NMCB/RB/2024/APL/00021 dated 25.05.2024                                                                                |  |
| 4. | Municipal Corporation, Nashik                                              |             | NMCB/RB/2024/APL/00821 dated 23.09.2024 issued by Nas     Shri.Balkrushna Tukaram Sonawane &     Shri.Kushal Balkrushna Sonawane. |  |

#### Plot:

The plot under valuation is Freehold residential plot. As per Approved Plan Plot area is 278.07 Sq. M., which is considered for valuation.

#### Structure:

As per Approved Plan composition of residential Bungalow are as under.:

| RCC Framed Structure                 | Built Up Area in Sq.Mtr |
|--------------------------------------|-------------------------|
| Proposed 1st to 3rd Floor - Living,  | 450.27                  |
| Kitchen, 3 Bedroom, Toilet, Passage, |                         |
| Staircase, Balcony, Lift.            |                         |

As per Approved Plan, the Structure area is 450.27 Sq. M., Which is considered for the valuation.

| Floor               | In Sq. M. |
|---------------------|-----------|
| First Floor         | 150.09    |
| Second Floor        | 150.09    |
| Third Floor         | 150.09    |
| Total Built Up Area | 450.27    |