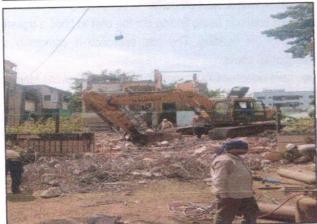

At the time of inspection, the property was under construction. Extent of completion are as under:

| Work Yet Not Started on Site |                    |  |  |  |  |  |
|------------------------------|--------------------|--|--|--|--|--|
| Total                        | 00% work completed |  |  |  |  |  |