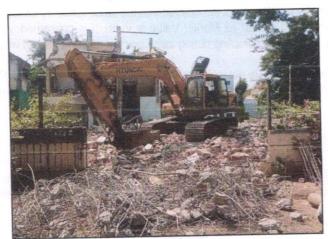

At the time of inspection, the property was under construction. Extent of completion are as under:

| Work Yet Not Started on Site |                    |  |  |  |  |  |
|------------------------------|--------------------|--|--|--|--|--|
| Total                        | 00% work completed |  |  |  |  |  |