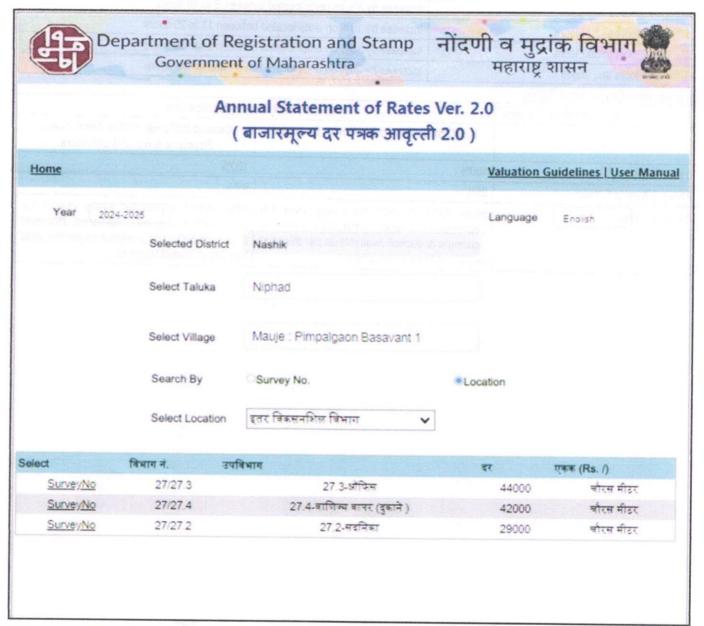

| 3,600/- (Expected rental income per month) |



Since 1989



CONSULTANT

Volume A Approximate

Amount of the Consultant

Charles Consultant

London Park

AMAZONO PYCO

Any likely income it may generate Rental Income







# **Actual Site Photographs**















# **Actual Site Photographs**









Since 1989



# Route Map of the property



Note: Red Place mark shows the exact location of the property



Longitude Latitude: 20°9'43.2"N 73°58'54.4"E

Note: The Blue line shows the route to site distance from nearest Railway Station (Nashik Road - 31.2).



Since 1989





# Ready Reckoner Rate



| Rate to be adopted after considering depreciation [B + (C X D)]           | 26,390.00 | Sq. Mtr. | 2,452.00 | Sq. Ft. |
|---------------------------------------------------------------------------|-----------|----------|----------|---------|
| Percentage after Depreciation as per table(D)                             | 11%       |          |          |         |
| The difference between land rate and building rate(A-B=C)                 | 23,730.00 |          |          |         |
| Stamp Duty Ready Reckoner Market value Rate for Land (B)                  | 5270      |          |          |         |
| Stamp Duty Ready Reckoner Market Value Rate (After Increase/Decrease) (A) | 29,000.00 | Sq. Mtr. | 2,694.00 | Sq. Ft. |
| Flat Located on 2 <sup>nd</sup> Floor