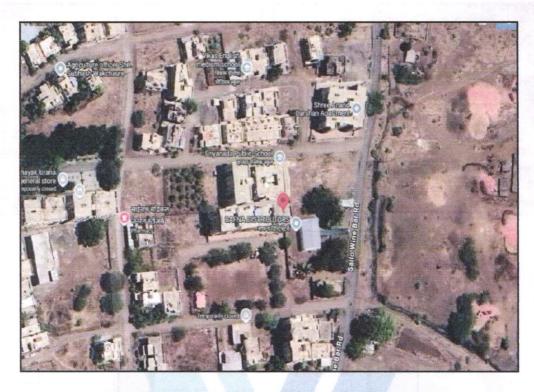

### Details of the property under consideration:

Name of Owner: Sau. Manisha Sandip Thete & Shri. Sandip Trambak Thete

Residential Flat No. 7, 2<sup>nd</sup> Floor, Wing - B, "Tirupati Apartment", Grampanchayat Property No. 6820/26, Near Dnyanada Public School, Near Sainath Hospital, Samarth Nagar, Plot No. 26+27+28, Off. Umberkhed Road, Village - Pimpalgaon Baswant , Taluka - Niphad, District - Nashik, Nashik, PIN Code - 422 209, State - Maharashtra, Country - India.

Latitude Longitude: 20°9'43.2"N 73°58'54.4"E