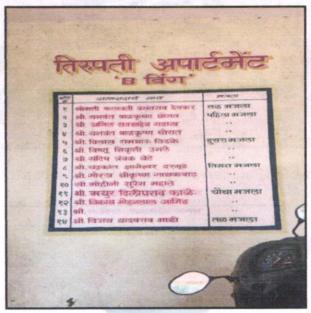

### Details of the property under consideration:

Name of Owner: Sau. Manisha Sandip Thete & Shri. Sandip Trambak Thete

Residential Flat No. 7, 2<sup>nd</sup> Floor, Wing - B, "Tirupati Apartment", Grampanchayat Property No. 6820/26, Near Dnyanada Public School, Near Sainath Hospital, Samarth Nagar, Plot No. 26+27+28, Off. Umberkhed Road, Village - Pimpalgaon Baswant , Taluka - Niphad, District - Nashik, Nashik, PIN Code - 422 209, State - Maharashtra, Country - India.

## VALUATION OPINION REPORT

This is to certify that the property bearing Residential Flat No. 7, 2<sup>nd</sup> Floor, Wing - B, "Tirupati Apartment", Grampanchayat Property No. 6820/26, Near Dnyanada Public School, Near Sainath Hospital, Samarth Nagar, Plot No. 26+27+28, Off. Umberkhed Road, Village - Pimpalgaon Baswant, Taluka - Niphad, District - Nashik, Nashik, PIN Code - 422 209, State - Maharashtra, Country - India belongs to Sau. Manisha Sandip Thete & Shri. Sandip Trambak Thete.