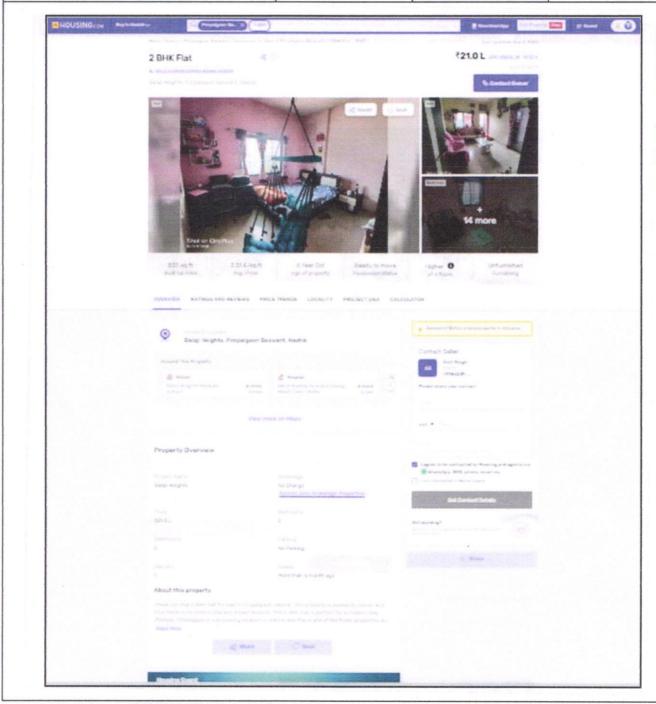

bove 5 Years                      | After initial 5 year for every year 1% depreciation is to be considered. However maximum deduction available as per this shall be 70% of Market Value rate | depreciation is to be considered. However                            |  |





Since 1989



## **Price Indicators**

| Property         | Flat        | Flat        |           |
|------------------|-------------|-------------|-----------|
| Source           | Housing.Com | Housing.Com |           |
| Floor            | -           |             |           |
| E3-000           | Carpet      | Built Up    | Saleable  |
| Area             | 695.83      | 835.00      | 1,002.00  |
| Percentage       |             | 20%         | 20%       |
| Rate Per Sq. Ft. | ₹3,018.00   | ₹2,515.00   | ₹2,096.00 |





Witters & Approxime Academics Approxime Academics Approxime Conference (Conference (Confer

# **Price Indicators**

| Property         | Flat        | Flat        |           |
|------------------|-------------|-------------|-----------|
| Source           | Housing.Com | Housing.Com |           |
| Floor            |             |             |           |
|                  | Carpet      | Built Up    | Saleable  |
| Area             | 750.00      | 900.00      | 1,080.00  |
| Percentage       | -           | 20%         | 20%       |
| Rate Per Sq. Ft. | ₹3,600.00   | ₹3,000.00   | ₹2,500.00 |





Since 1989





# Price Indicators

| Property         | Flat      | (Pagasi svožb mrtij s | 4. %      |
|------------------|-----------|-----------------------|-----------|
| Source