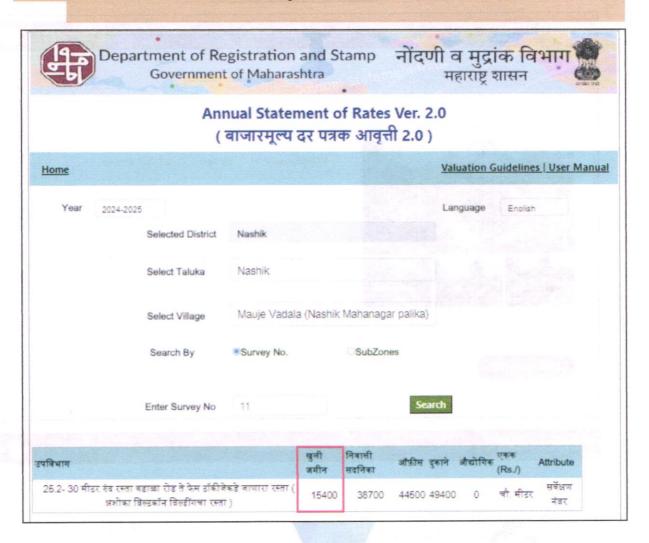

position, Land size, location, sustained demand for industrial building / Plot, all round development of commercial and industrial application in the locality etc.
- > We estimate ₹ 61,000/- per Sq. M. for Land with appropriate cost of construction for valuation.

| i)   | Saleability                           | Good |
|------|---------------------------------------|------|
| ii)  | Likely rental values in future in and | •    |
| iii) | Any likely income it may generate     | -    |





# 4. ACTUAL SITE PHOTOGRAPHS















# **ACTUAL SITE PHOTOGRAPHS**

















# 5. ROUTE MAP OF THE PROPERTY

Site u/r





Longitude Latitude: 19°58'48.2"N 73°48'02.8"E

Note: The Blue line shows the route to site from nearest Railway Station (Nashik - 6 KM.)





# 6. Ready Reckoner Rate









# 7. PRICE INDICATORS







Since 1989





| Particulars       | Fair Market<br>Value In (₹) | Realizable Value<br>In (₹) | Distress Sale<br>Value In (₹) | Insurable Value In (₹) |
|-------------------|-----------------------------|----------------------------|-------------------------------|------------------------|
| Land and Building | ₹ 2,21,50,016/-             | ₹ 2,10,42,515/-            | ₹ 1,77,20,013/-               | ₹ 39,80,448/-          |

Place: Nashik Date: 08.10.2024

# For VASTUKALA CONSULTANTS (I) PVT. LTD.

Sharadkumar B. Chalikwar Digitally signed by Sharadkumar B.
Chalikwar
DN: cn=Sharadkumar B. Chalikwar,
o=Vastukala Consultants (I) Pvt. Ltd.,
ou=CMD, email=cmd@vastukala.org, c=IN
Date: 2024.10.08 17:18:21 +05'30'

Director

Auth. Sign.

Sharadkumar B. Chal