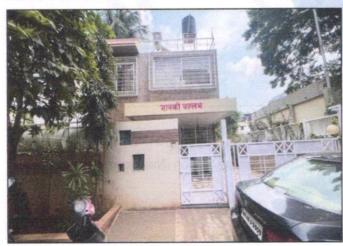

# Valuation Report of the Immovable Property

Details of the property under consideration:

Name of Owner: Shri.Mahesh Alias Maheshkumar Meherchand Singala. Sau. Prerna Mahesh Singala

Residential Land and Bungalow on Plot No.2, Ground+ First Floor, Janaki Vallabh Bungalow, Survey No.11/1B/4, CTS No.1373, Behind Maruti Glass House, Opp.Wellness Forever Medical, Kalpataru Nagar, Lane No.1, Ashoka Marg, Village - Wadala, Taluka - Nashik, District - Nashik, PIN Code - 422 006, State - Maharashtra, Country - India.

## 1. VALUATION OPINION REPORT

This is to certify that the property bearing Residential Land and Bungalow on Plot No.2, Ground+ First Floor, Janaki Vallabh Bungalow ,Survey No.11/1B/4, CTS No.1373, Behind Maruti Glass House , Opp.Wellness Forever Medical , Kalpataru Nagar, Lane No.1, Ashoka Marg , Village - Wadala , Taluka - Nashik, District -Nashik, PIN Code - 422 006, State - Maharashtra, Country - India, belongs to Shri. Mahesh Alias Maheshkumar Meherchand Singala & Sau. Prerna Mahesh Singala