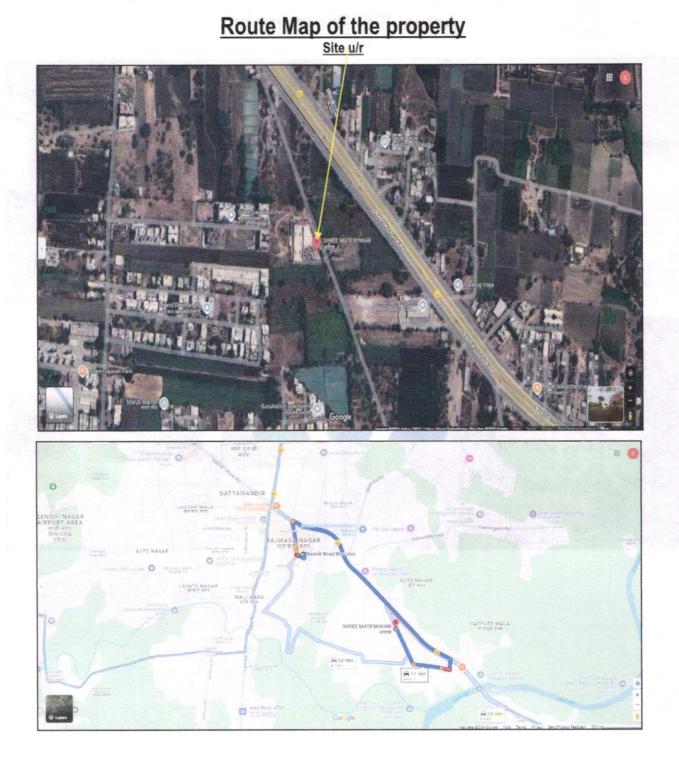

#### 1. Location Details:

The property is situated at "SHREE MATESHWARI AANGAN" Residential Cum Commercial Building on Survey No. 23/2/A/1/2 at Village – Chehadi, Behind MNGL CNG Pump, Chehadi Pumping Road, Near Nashik Pune Highway Road, Taluka - Nashik, District - Nashik, PIN Code - 422 101, State - Maharashtra, Country - India. It is about 4.4 Km. distance from Nashik Railway Station Surface transport to the property is by buses, Auto, taxis & private vehicles. Surface transport to the property is by buses, taxis & private vehicles. The property is in developed locality. All the amenities like shops, banks, hotels, markets, schools, hospitals, etc. are all available in the surrounding locality. The locality is middle class & developed.

Latitude Longitude: 19°56'23.6"N 73°51'09.3"E

Intended User: State Bank of India

AGM HLST, Administrative Office, 1st Floor, BSNL - CTTC Building, Plot No. 45-47, D - Road, MIDC, Satpur, Nashik Pin Code – 422 007, State - Maharashtra, Country - India