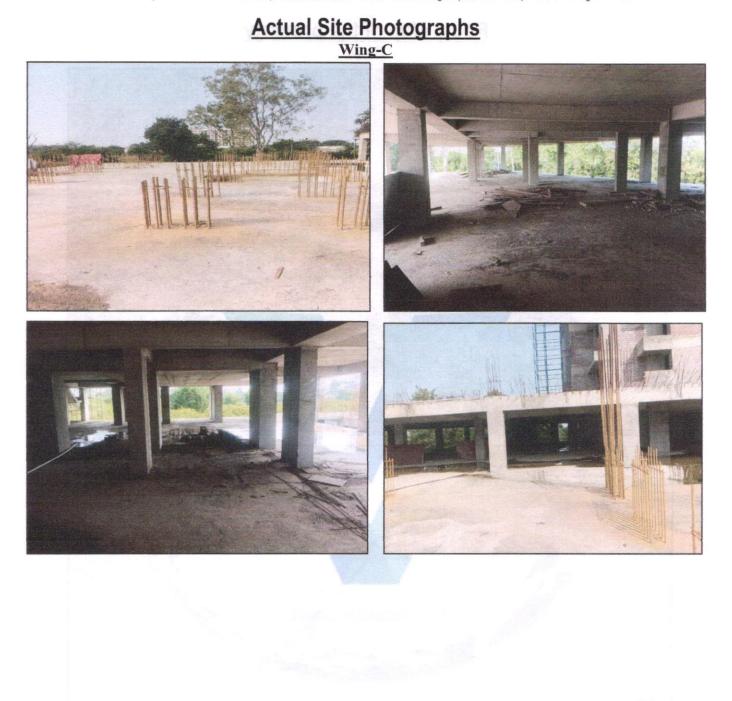

#### LEVEL OF COMPLETEION:

| Project Name               | Project Name Wing Present Stage of Construction |                                                                                                                                      | Percentage of<br>work completion |
|----------------------------|-------------------------------------------------|--------------------------------------------------------------------------------------------------------------------------------------|----------------------------------|
| Shree Mateshwari<br>Aangan | A                                               | Foundation, Plinth, RCC work upto<br>9th floor slab is completed. Internal<br>/ External Brick work is completed<br>Upto 5th Floors. | 40%                              |
|                            | В                                               | Foundation, Plinth, RCC work upto 1st floor slab is completed.                                                                       | 23%                              |
|                            | С                                               | Foundation, Plinth, RCC work upto 1st floor slab is completed.                                                                       | 30%                              |