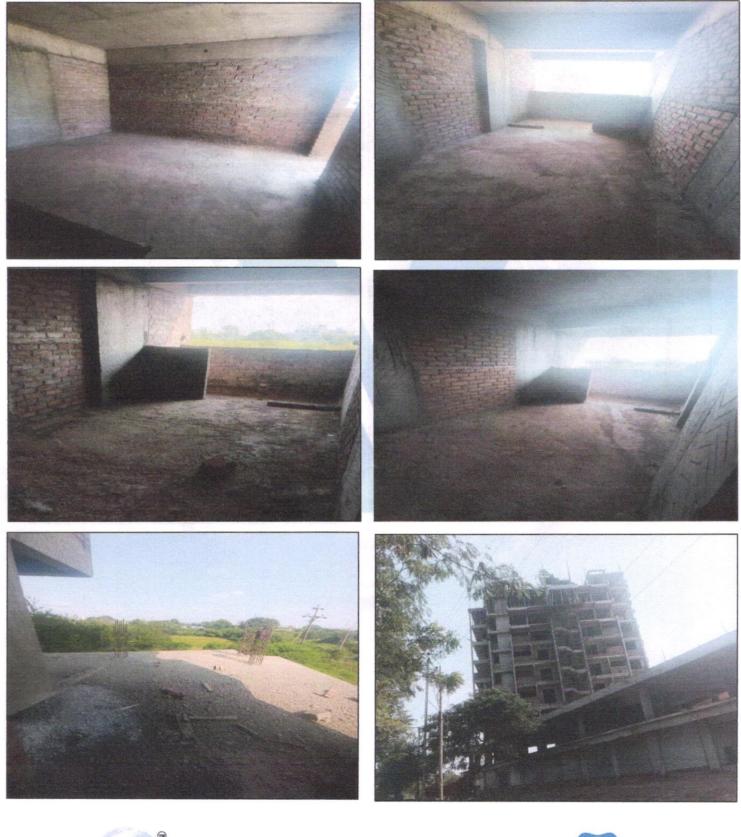

#### LEVEL OF COMPLETEION:

| Project Name               | Project Name Wing Present Stage of Construction |                                                                                                                                      | Percentage of<br>work completion |
|----------------------------|-------------------------------------------------|--------------------------------------------------------------------------------------------------------------------------------------|----------------------------------|
| Shree Mateshwari<br>Aangan | A                                               | Foundation, Plinth, RCC work upto<br>9th floor slab is completed. Internal<br>/ External Brick work is completed<br>Upto 5th Floors. | 40%                              |
|                            | В                                               | Foundation, Plinth, RCC work upto 1st floor slab is completed.                                                                       | 23%                              |
|                            | С                                               | Foundation, Plinth, RCC work upto 1st floor slab is completed.                                                                       | 30%                              |