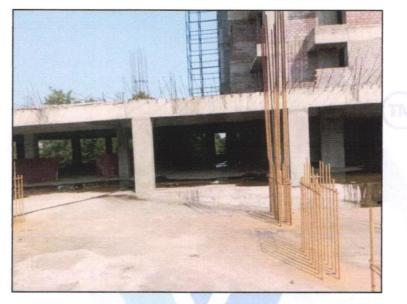

#### LEVEL OF COMPLETEION:

| Project Name               | Project Name Wing Present Stage of Construction |                                                                                                                                      | Percentage of<br>work completion |
|----------------------------|-------------------------------------------------|--------------------------------------------------------------------------------------------------------------------------------------|----------------------------------|
| Shree Mateshwari<br>Aangan | A                                               | Foundation, Plinth, RCC work upto<br>9th floor slab is completed. Internal<br>/ External Brick work is completed<br>Upto 5th Floors. | 40%                              |
|                            | В                                               | Foundation, Plinth, RCC work upto 1st floor slab is completed.                                                                       | 23%                              |
|                            | С                                               | Foundation, Plinth, RCC work upto 1st floor slab is completed.                                                                       | 30%                              |