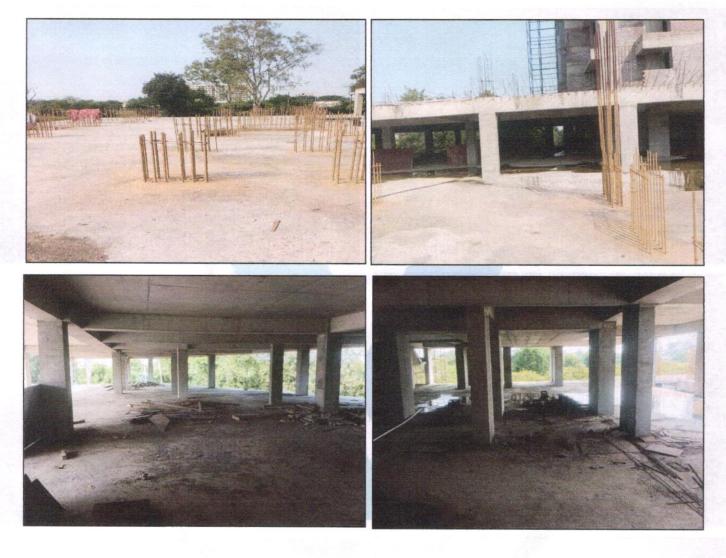

#### LEVEL OF COMPLETEION:

| Project Name               | Project Name Wing Present Stage of Construction |                                                                                                                                      | Percentage of<br>work completion |
|----------------------------|-------------------------------------------------|--------------------------------------------------------------------------------------------------------------------------------------|----------------------------------|
| Shree Mateshwari<br>Aangan | A                                               | Foundation, Plinth, RCC work upto<br>9th floor slab is completed. Internal<br>/ External Brick work is completed<br>Upto 5th Floors. | 40%                              |
|                            | В                                               | Foundation, Plinth, RCC work upto 1st floor slab is completed.                                                                       | 23%                              |
|                            | С                                               | Foundation, Plinth, RCC work upto 1st floor slab is completed.                                                                       | 30%                              |