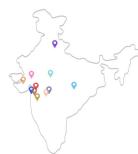

# Route Map of the property

Note: Red Place mark shows the exact location of the property