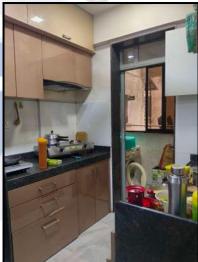

Since 1989 Vastukala Consultants (I) Pvt. Ltd.

|     | Underground Sewerage                                 | :  | Connected to Municipal Sewerage System                                                                                                                                                    |
|-----|------------------------------------------------------|----|-------------------------------------------------------------------------------------------------------------------------------------------------------------------------------------------|
|     | Car parking - Open / Covered                         | :  | One Car Parking                                                                                                                                                                           |
|     | Is Compound wall existing?                           | :  | Yes                                                                                                                                                                                       |
|     | Is pavement laid around the Building                 | :  | Yes                                                                                                                                                                                       |
| III | Residential Flat                                     |    |                                                                                                                                                                                           |
| 1.  | The floor in which the Flat is situated              | :  | 6 <sup>th</sup> Floor                                                                                                                                                                     |
| 2.  | Door No. of the Flat                                 | :  | Residential Flat No. 604                                                                                                                                                                  |
| 3.  | Specifications of the Flat                           |    |                                                                                                                                                                                           |
|     | Roof                                                 | ÷  | R. C. C. Slab                                                                                                                                                                             |
|     | Flooring                                             | :  | Vitrified Tile Flooring                                                                                                                                                                   |
|     | Doors                                                | :  | Teak Wood Door frame with Solid flush door                                                                                                                                                |
|     | Windows                                              | :  | Proposed Powder coated aluminium sliding windows                                                                                                                                          |
|     | Fittings                                             | :  | Concealed plumbing with C.P. fittings. Electrical wiring with concealed                                                                                                                   |
|     | Finishing                                            | :  | Cement Plastering + POP Finish                                                                                                                                                            |
| 4.  | House Tax                                            |    |                                                                                                                                                                                           |
|     | Assessment No.                                       | :  | Bill No. 939                                                                                                                                                                              |
|     | Tax paid in the name of                              |    | Mrs. Jayeeta Ray & Mr. Kaushik Banerjee                                                                                                                                                   |
|     | Tax amount                                           |    | 6,665/-                                                                                                                                                                                   |
| 5.  | Electricity Service connection No.                   | :  | Bill No. 101148118288                                                                                                                                                                     |
|     | Meter Card is in the name of                         | :  | Mrs. Jayeeta Ray & Mr. Kaushik Banerjee                                                                                                                                                   |
| 6.  | How is the maintenance of the Flat?                  | 1/ | Good                                                                                                                                                                                      |
| 7.  | Sale Deed executed in the name of                    | :  | Mrs. Jayeeta Ray & Mr. Kaushik Banerjee                                                                                                                                                   |
| 8.  | What is the undivided area of land as per Sale Deed? | :  | Details not available                                                                                                                                                                     |
| 9.  | What is the plinth area of the Flat?                 | :  | Built Up Area in Sq. Ft. = 1038.00<br>(Carpet Area + 20%)                                                                                                                                 |
| 10. | What is the floor space index (app.)                 | :  | As per MCGM norms                                                                                                                                                                         |
| 11. | What is the Carpet area of the Flat?                 | :  | Carpet Area in Sq. Ft. = 981.89<br>(Area As per actual site measurement)<br>Carpet Area in Sq. Ft. = 857.00<br>Balcony, Dry Ara, Flowerbed Area =124.00<br>Total Area in Sq. Ft. = 981.00 |
|     |                                                      |    | Carpet Area in Sq. Ft. = 865.00<br>(Area As Per Agreement For Sale)                                                                                                                       |