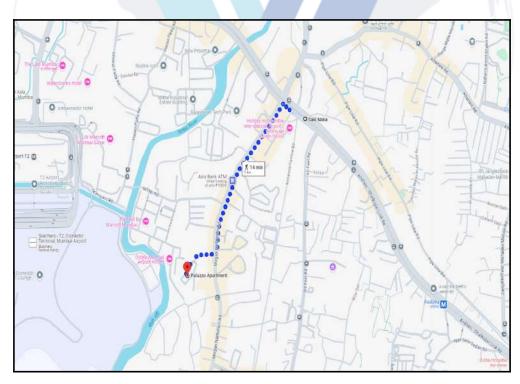

### Longitude Latitude: 19°5'51.9"N 72°52'55.7"E

Note: The Blue line shows the route to site distance from nearest Metro Station (Sakinaka - 1 Km).