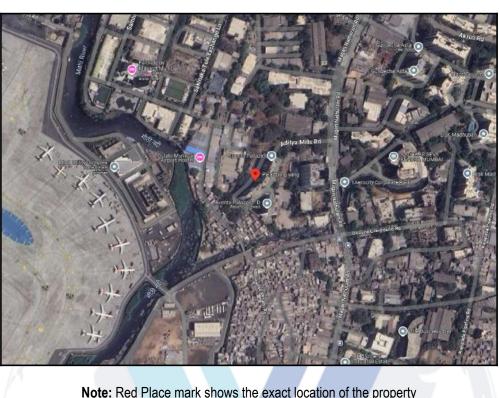

# Route Map of the property

Note: Red Place mark shows the exact location of the property