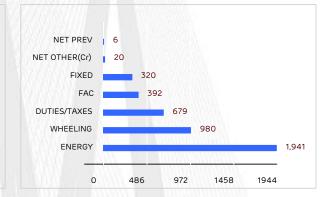

#### MAJOR BILL COMPONENTS (Rounded off amt)

#### **HOW YOUR BILL WAS CALCULATED**

| Heads                                                 | Rate               | Amount( ₹)        |
|-------------------------------------------------------|--------------------|-------------------|
| Electrical Energy (HSN Code 27160000)                 |                    |                   |
| 1. Fixed Charge                                       |                    | 320.00            |
| 2. Wheeling Charges                                   |                    | 980.20            |
| 3. Green Power Tariff                                 |                    | 0.00              |
| 4. Energy Charge                                      |                    | 1941.70           |
| 5. Fuel Adjustment Charge (FAC)#                      | Refer Tariff Struc | ture below 392.80 |
| 6. Government electricity duty                        | 16.00%             | 581.55            |
| 7. Maharashtra Govt. tax on sale of electricity       | 26.04p/unit        | 98.17             |
| (A) Current month's bill amount (Sum of 1 to 7)       |                    | 4314.42           |
| a. Others/SD interest/VDS interest                    |                    | 0.00              |
| b. Delayed payment charge on previous month's bill    |                    | 0.00              |
| c. Digital Payment discount                           |                    | 10.70Cr           |
| d. Paperless E-Bill discount                          |                    | 10Cr              |
| e. Interest on arrears                                |                    | 0.00              |
| f. Adjustments                                        |                    | 0.00              |
| (B) Net other charges in current bill (Sum of a to f) |                    | 20.70Cr           |
| Current Month charges (A+B)                           |                    | 4293.72           |
| Previous month's bill amount                          |                    | 5066.27           |
| Payment received up to(15-Sep-2024)                   |                    | 5060.00           |
| Prompt/Advance payment discount                       |                    | 0.00              |
| (C) Net previous balance                              |                    | 6.27              |
| Total Bill Amount (A+B+C)<br>Amount deferred          |                    | 4299.99<br>0.00   |
| Round Sum Payable with this bill                      |                    | 4290.00           |