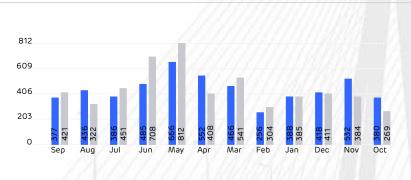

#### Nearest Collection Centre (Cash/Cheque)

Adani Electricity Sakinaka Junction, Near park devis, Andheri(E) ,Mumbai-400072

**CONSUMPTION TREND** 

Current year

Previous year

Total Consumption

377