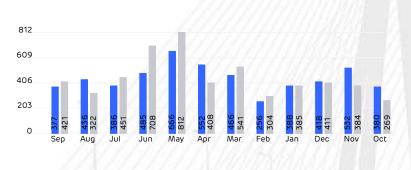

#### Nearest Collection Centre (Cash/Cheque)

Adani Electricity Sakinaka Junction, Near park devis, Andheri(E) ,Mumbai-400072

**CONSUMPTION TREND** 

Current year

Previous year

Total Consumption

377