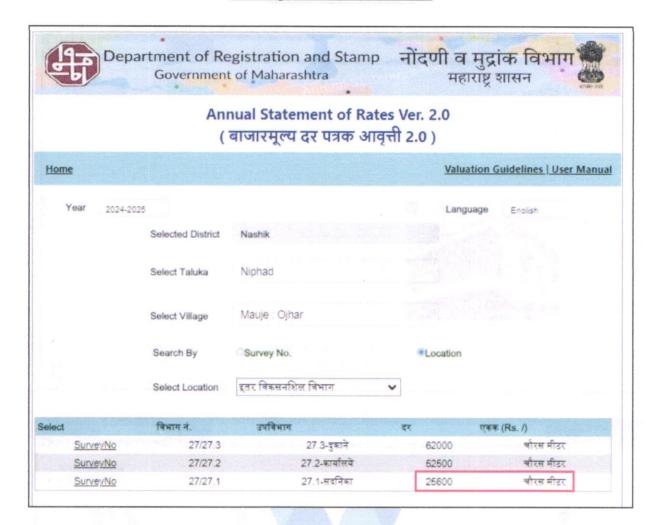

Considering various parameters recorded, existing economic scenario, and the information that is available with reference to the development of neighborhood and method selected for valuation, we are of the opinion that, the property premises can be assessed for this particular purpose at ₹ 45,13,500.00 (Rupees Forty-Five Lakh Thirteen Thousand Five Hundred Only)