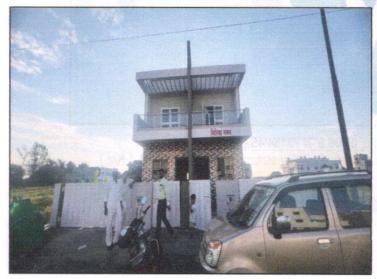

# VALUATION OPINION REPORT

This is to certify that the property bearing Residential Bungalow No.2, Ground + First Floor, Gat No.2460, Plot No.37, Behind Shinde Lawns, Shivaji Nagar, At - Ozar, Taluka- Niphad & District - Nashik, PIN Code - 422 207, State - Maharashtra, Country - India. belongs to Mahesh Manohar Bharati & Dipa Mahesh Bharati Dipa Vitthal Puri (Before Marriage).

# Valuation Report of the Immovable Property

Details of the property under consideration:

Name of Owner: Mahesh Manohar Bharati & Dipa Mahesh Bharati Dipa Vitthal Puri (Before Marriage)

Residential Bungalow No.2, Ground + First Floor, Gat No.2460, Plot No.37, Behind Shinde Lawns, Shivaji Nagar, At - Ozar, Taluka- Niphad & District - Nashik, PIN Code - 422 207, State - Maharashtra, Country - India.