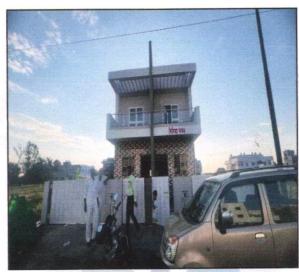

# VALUATION OPINION REPORT

This is to certify that the property bearing Residential Bungalow No.2, Ground + First Floor, Gat No.2460, Plot No.37, Behind Shinde Lawns, Shivaji Nagar, At - Ozar, Taluka- Niphad & District - Nashik, PIN Code - 422 207, State - Maharashtra, Country - India. belongs to Mahesh Manohar Bharati & Dipa Mahesh Bharati Dipa Vitthal Puri (Before Marriage).

Boundaries of the property.

| Boundaries | Plot                   | Bungalow               |  |
|------------|------------------------|------------------------|--|
| North      | Plot No.38             | Plot No.38             |  |
| South      | Plot No.36             | Bungalow No.1          |  |
| East       | 9.00 Meter Colony Road | 9.00 Meter Colony Road |  |
| West       | Plot No.72             | Plot No.72             |  |