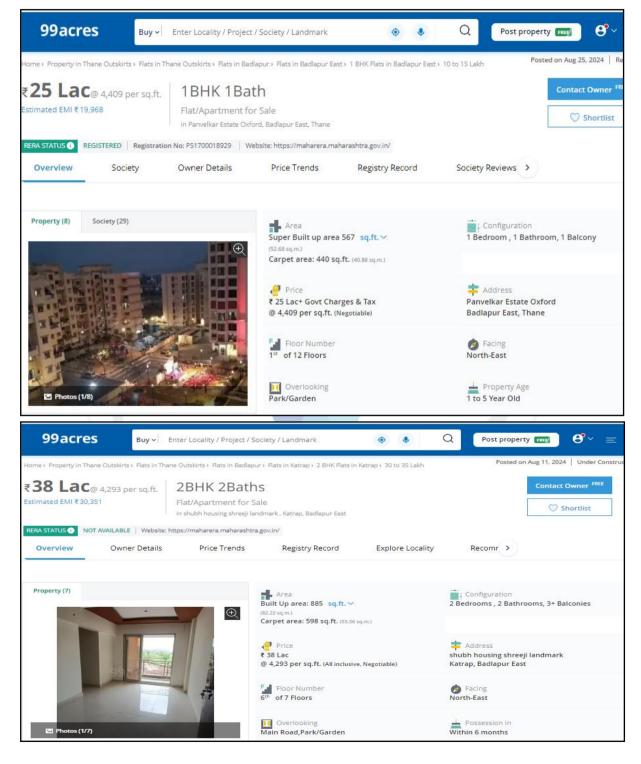

### **Contact Person:**

Mr. Abhijit Dhule (Sale Person - Mobile No. 9673468554)

Brief description of the property (Including Leasehold / freehold etc.)

About "Shree Hill Residency" Project: Sadguru Shree Hill Residency is among the newest addresses for homebuyers. This is a new launch project right now, and is expected to be delivered by Mar, 2026. It has a variety of options to choose from that too in a varied budget range. Sadguru Shree Hill Residency Thane Outskirts is a RERA-registered housing society, which means all projects details are also available on state RERA website for end-users and investors. Sadguru Shree Hill Residency, residents can indulge in a range of modern amenities, including a kids ' play area, sand pits, indoor games, and 24x7 security. The project ' s designer homes are built with specification such as Oil Bound Distemper walls and Vitrified tiles flooring, ensuring a comfortable and stylish living experience. With a variety of unit options available, including 1 and 2 BHK apartments, there 's something for every budget and requirement. The RERA registration number of this project is P51700055920

### DATE OF COMPLETION & FUTURE LIFE:

Expected completion date as informed by builder is March - 2026 (As per MAHARERA Certificate) Future estimated life of the Structure is 60 years (after completion) Subject to proper, preventive periodic maintenance & Structural repairs.