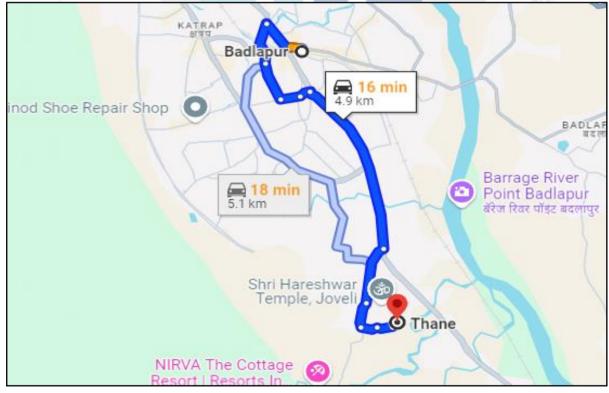

#### 1. Location Details:

The property is situated at "Shree Hill Residency", Proposed Residential Building on Land Bearing Survey No. 76, Hissa No. 11, 12 (pt), 13, 18 & 19, Plot -A, Village – Joveli, Badlapur (East), Taluka Ambernath, Dist. – Thane, PIN – 421 503, State - Maharashtra, Country - India. It is about 4.9 Km travelling distance from Badlapur Railway Station of Central Railway line. Surface transport to the property is by buses, Auto, taxis & private vehicles. The property is in developing locality. All the amenities like shops, banks, hotels, markets, schools, hospitals, etc. are all available in the surrounding locality. The locality is middle class & developeing.