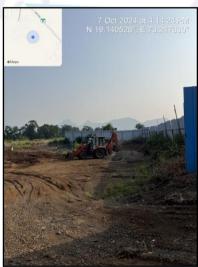

### **LEVEL OF COMPLETEION:**

| Wing | Present stage of Construction | Percentage of work completion |
|------|-------------------------------|-------------------------------|
| В    | Foundation work is completed. | 05%                           |