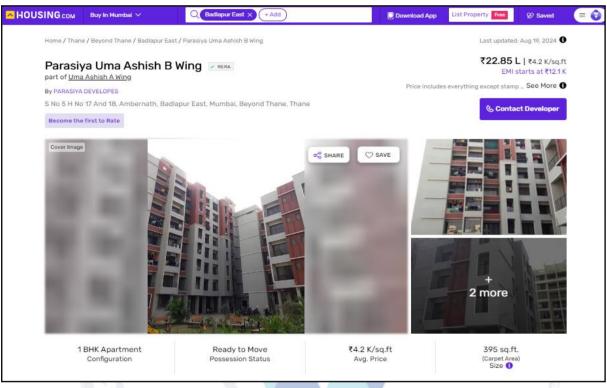

#### 1. Location Details:

The property is situated at "Shree Hill Residency", Proposed Residential Building on Land Bearing Survey No. 76, Hissa No. 11, 12 (pt), 13, 18 & 19, Plot -A, Village – Joveli, Badlapur (East), Taluka Ambernath, Dist. – Thane, PIN – 421 503, State - Maharashtra, Country - India. It is about 4.9 Km travelling distance from Badlapur Railway Station of Central Railway line. Surface transport to the property is by buses, Auto, taxis & private vehicles. The property is in developing locality. All the amenities like shops, banks, hotels, markets, schools, hospitals, etc. are all available in the surrounding locality. The locality is middle class & developeing.

### **Contact Person:**

Mr. Abhijit Dhule (Sale Person - Mobile No. 9673468554)

Brief description of the property (Including Leasehold / freehold etc.)

About "Shree Hill Residency" Project: Sadguru Shree Hill Residency is among the newest addresses for homebuyers. This is a new launch project right now, and is expected to be delivered by Mar, 2026. It has a variety of options to choose from that too in a varied budget range. Sadguru Shree Hill Residency Thane Outskirts is a RERA-registered housing society, which means all projects details are also available on state RERA website for end-users and investors. Sadguru Shree Hill Residency, residents can indulge in a range of modern amenities, including a kids ' play area, sand pits, indoor games, and 24x7 security. The project ' s designer homes are built with specification such as Oil Bound Distemper walls and Vitrified tiles flooring, ensuring a comfortable and stylish living experience. With a variety of unit options available, including 1 and 2 BHK apartments, there 's something for every budget and requirement. The RERA registration number of this project is P51700055920