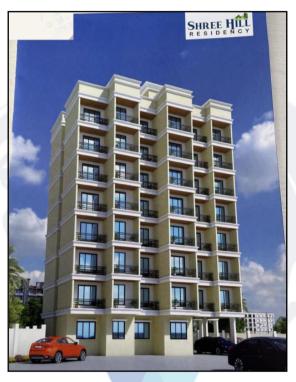

# MASTER VALUATION REPORT

Details of the property under consideration:

Name of Project: "Shree Hill Residency"

"Shree Hill Residency", Proposed Residential Building on Land Bearing Survey No. 76, Hissa No. 11, 12 (pt), 13, 18 & 19, Plot -A, Village – Joveli, Badlapur (East), Taluka Ambernath, Dist. – Thane, PIN – 421 503, State - Maharashtra, Country – India.

## MASTER VALUATION REPORT **OF** "Shree Hill Residency"

"Shree Hill Residency", Proposed Residential Building on Land Bearing Survey No. 76, Hissa No. 11, 12 (pt), 13, 18 & 19, Plot -A, Village - Joveli, Badlapur (East), Taluka Ambernath, Dist. - Thane, PIN - 421 503, State - Maharashtra, Country - India.

### **Contact Person:**

Mr. Abhijit Dhule (Sale Person - Mobile No. 9673468554)

Brief description of the property (Including Leasehold / freehold etc.)

About "Shree Hill Residency" Project: Sadguru Shree Hill Residency is among the newest addresses for homebuyers. This is a new launch project right now, and is expected to be delivered by Mar, 2026. It has a variety of options to choose from that too in a varied budget range. Sadguru Shree Hill Residency Thane Outskirts is a RERA-registered housing society, which means all projects details are also available on state RERA website for end-users and investors. Sadguru Shree Hill Residency, residents can indulge in a range of modern amenities, including a kids ' play area, sand pits, indoor games, and 24x7 security. The project ' s designer homes are built with specification such as Oil Bound Distemper walls and Vitrified tiles flooring, ensuring a comfortable and stylish living experience. With a variety of unit options available, including 1 and 2 BHK apartments, there 's something for every budget and requirement. The RERA registration number of this project is P51700055920