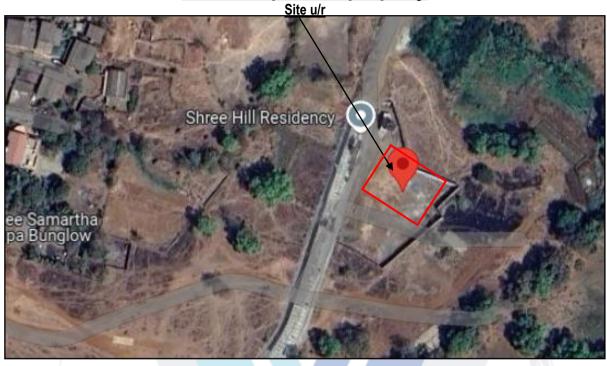

#### 1. Location Details:

The property is situated at "Shree Hill Residency", Proposed Residential Building on Land Bearing Survey No. 76, Hissa No. 11, 12 (pt), 13, 18 & 19, Plot -A, Village – Joveli, Badlapur (East), Taluka Ambernath, Dist. – Thane, PIN – 421 503, State - Maharashtra, Country - India. It is about 4.9 Km travelling distance from Badlapur Railway Station of Central Railway line. Surface transport to the property is by buses, Auto, taxis & private vehicles. The property is in developing locality. All the amenities like shops, banks, hotels, markets, schools, hospitals, etc. are all available in the surrounding locality. The locality is middle class & developeing.