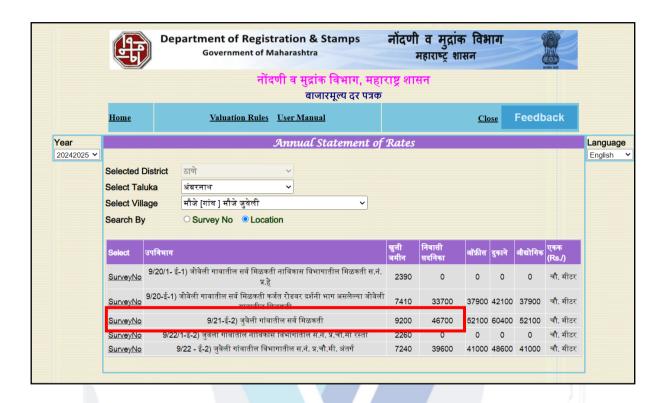

valuation .The Price for similar type of property in the nearby vicinity is in the range of ₹ 4,000.00 to ₹ 5,000.00 per Sq. Ft. on Carpet area Considering the rate with attached report, current market conditions, demand and supply position, Flat size, location, upswing in real estate prices, sustained demand for Residential Flat, all round development of commercial and residential application in the locality etc. We estimate ₹ 4,700.00 per Sq. Ft. on Carpet Area for valuation.





# **Actual Site Photographs**

















# **Route Map of the property**





### Latitude Longitude: 19°08'25.2"N 73°14'52.3"E

Note: The Blue line shows the route to site from nearest Railway station (Badlapur – 4.9 Km.)



Since 1989



An ISO 9001: 2015 Certified Company



# **Ready Reckoner Rate**







# **Sales Instance nearby**

| Regd. Doc.<br>No. | Date       | Agreement Value in ₹ | Carpet Area in Sq. M. | Carpet Area in Sq. Ft. | Rate per Sq. Ft. |
|-------------------|------------|----------------------|-----------------------|------------------------|------------------|
| 3952 / 2024       | 21.03.2024 | 17,50,000.00         | 30.00                 | 320.00                 | 5,470.00         |

| 3952541                                                                                                                                       | सूची क्र.2