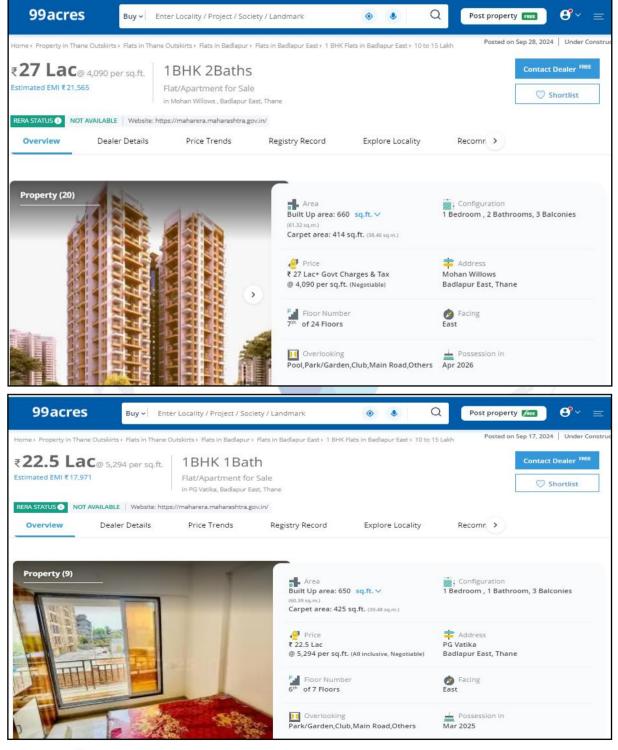

### **Contact Person:**

Mr. Abhijit Dhule (Sale Person - Mobile No. 9673468554)

Brief description of the property (Including Leasehold / freehold etc.)

About "Shree Hill Residency" Project: Sadguru Shree Hill Residency is among the newest addresses for homebuyers. This is a new launch project right now, and is expected to be delivered by Mar, 2026. It has a variety of options to choose from that too in a varied budget range. Sadguru Shree Hill Residency Thane Outskirts is a RERA-registered housing society, which means all projects details are also available on state RERA website for end-users and investors. Sadguru Shree Hill Residency, residents can indulge in a range of modern amenities, including a kids ' play area, sand pits, indoor games, and 24x7 security. The project ' s designer homes are built with specification such as Oil Bound Distemper walls and Vitrified tiles flooring, ensuring a comfortable and stylish living experience. With a variety of unit options available, including 1 and 2 BHK apartments, there 's something for every budget and requirement. The RERA registration number of this project is P51700055920