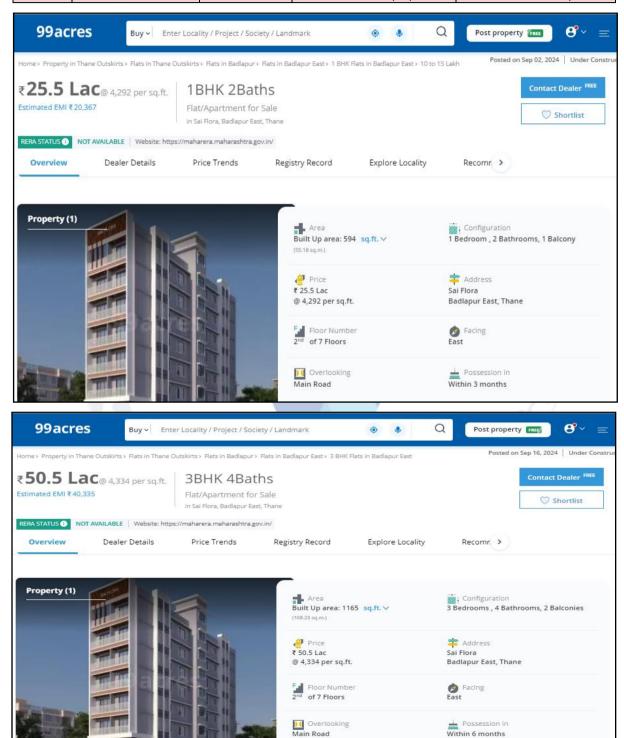

#### 1. Location Details:

The property is situated at "Shree Hill Residency", Proposed Residential Building on Land Bearing Survey No. 76, Hissa No. 11, 12 (pt), 13, 18 & 19, Plot -A, Village – Joveli, Badlapur (East), Taluka Ambernath, Dist. – Thane, PIN – 421 503, State - Maharashtra, Country - India. It is about 4.9 Km travelling distance from Badlapur Railway Station of Central Railway line. Surface transport to the property is by buses, Auto, taxis & private vehicles. The property is in developing locality. All the amenities like shops, banks, hotels, markets, schools, hospitals, etc. are all available in the surrounding locality. The locality is middle class & developeing.

### **Contact Person:**

Mr. Abhijit Dhule (Sale Person - Mobile No. 9673468554)

Brief description of the property (Including Leasehold / freehold etc.)

About "Shree Hill Residency" Project: Sadguru Shree Hill Residency is among the newest addresses for homebuyers. This is a new launch project right now, and is expected to be delivered by Mar, 2026. It has a variety of options to choose from that too in a varied budget range. Sadguru Shree Hill Residency Thane Outskirts is a RERA-registered housing society, which means all projects details are also available on state RERA website for end-users and investors. Sadguru Shree Hill Residency, residents can indulge in a range of modern amenities, including a kids ' play area, sand pits, indoor games, and 24x7 security. The project ' s designer homes are built with specification such as Oil Bound Distemper walls and Vitrified tiles flooring, ensuring a comfortable and stylish living experience. With a variety of unit options available, including 1 and 2 BHK apartments, there 's something for every budget and requirement. The RERA registration number of this project is P51700055920