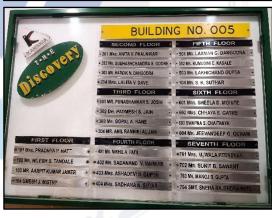

# **Structural Stability Report**

Structural Observation Report of Residential Flat No. 204, 2nd Floor, Building No. 5, "The Discovery Co-Op. Hsg. Soc. Ltd.", Opp. Jayaben Khot High School, Dattapada Road, Village - Magathane, Borivali (East), Mumbai - 400 066, State - Maharashtra, Country - India.

# **Actual site photographs**

Since 1989