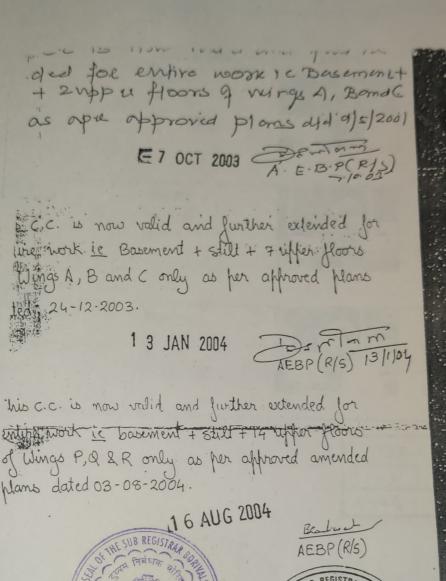

### PROPERTY SCHEDULE

Flat No.P-102, admeasuring 43.31 sq.mtrs. (466 sq.ft.) Carpet area on 1st Floor in the Tower consisting of P, Q & R Wings, of "PANCHSHEEL GARDENS" situated at Mahavir Nagar, Dahanukarwadi, Kandivali (West), Mumbai - 400 067, constructed on all that pieces and parcel of land bearing C.T.S.Nos.128A/46 of Village Kandivali, Taluka Borivali, in Mumbai Suburban District. The Building consists of Stilt plus 14 (fourteen) upper Floors with Lifts and the year of construction is 200\_\_\_.