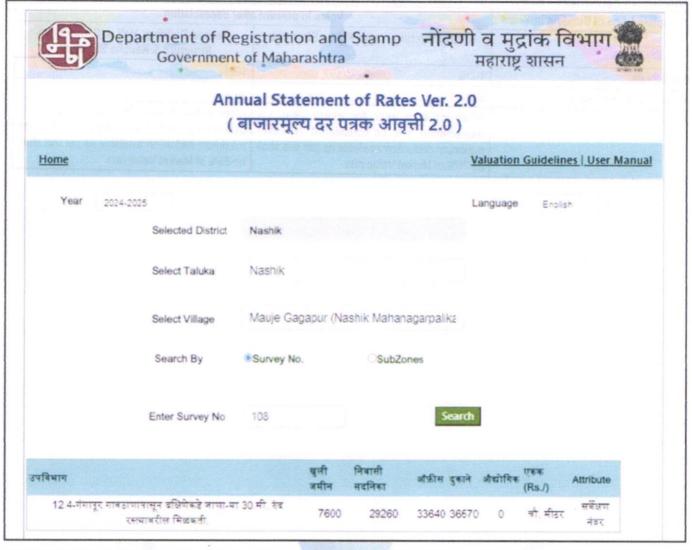

Considering various parameters recorded, existing economic scenario, and the information that is available with reference to the development of neighbourhood and method selected for valuation, we are of the opinion that, the property premises can be assessed for this particular purpose at ₹ 33,37,200.00 (Rupees Thirty Three Lakh Thirty Seven Thousand Two Hundred Only).