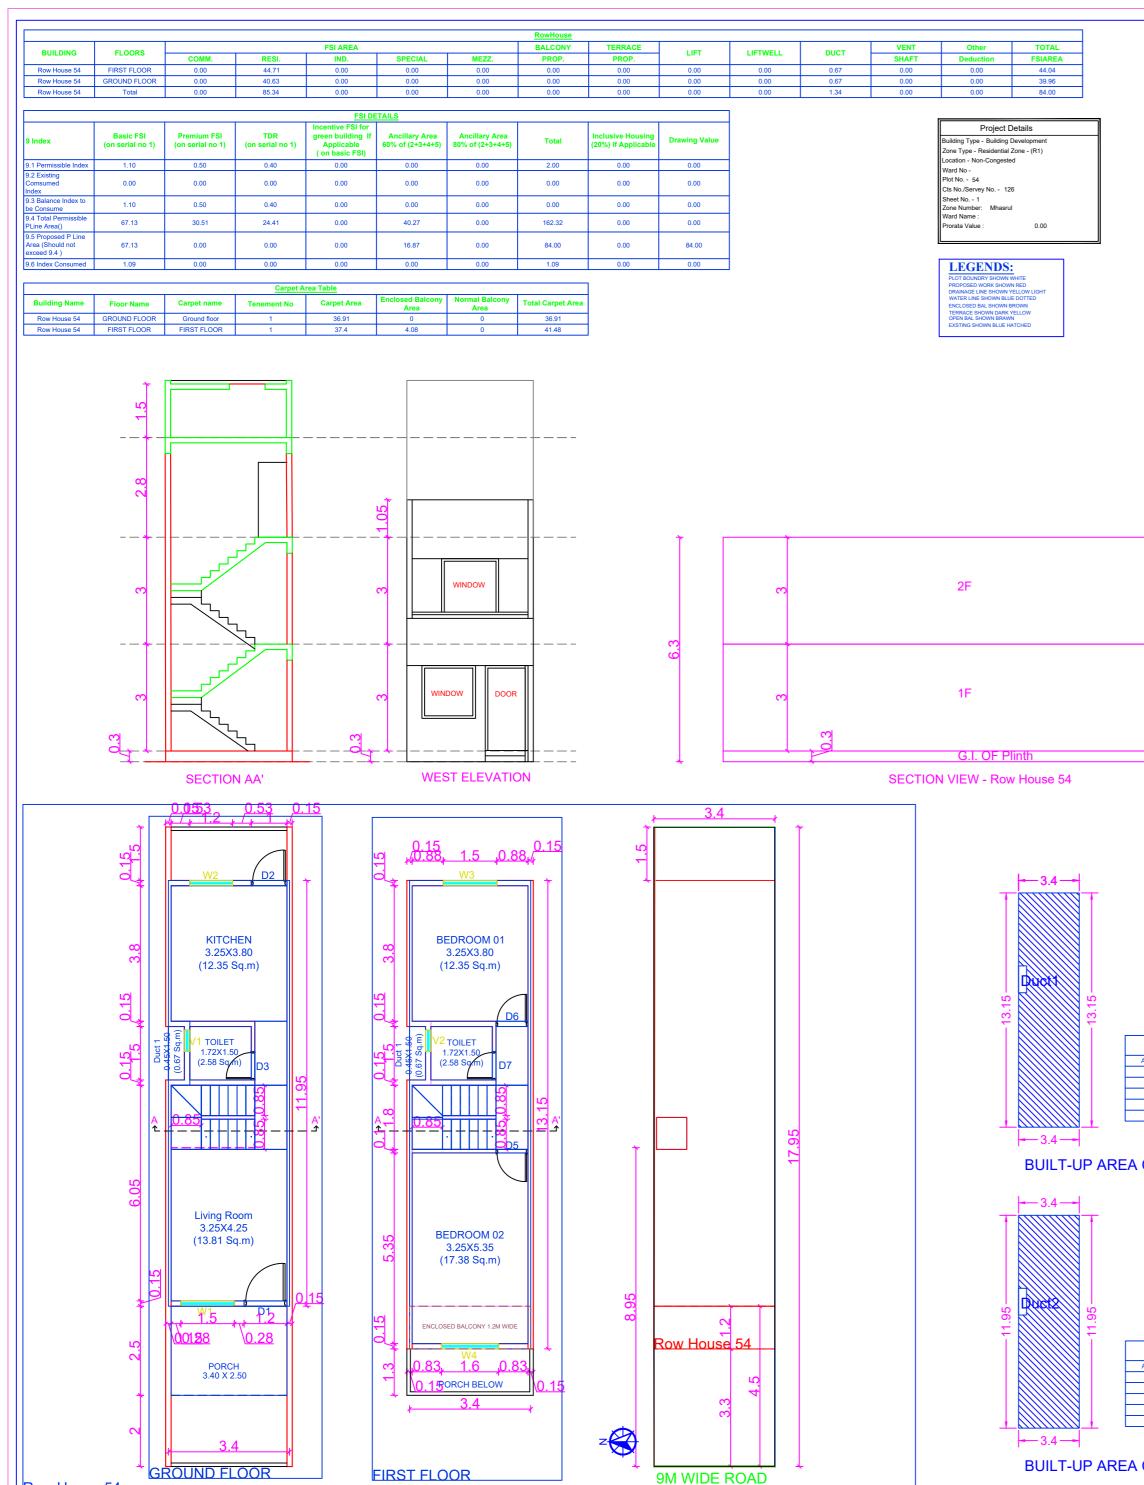

Row House 54

| 130 129 295                                                                                                                                                                                                                                           | 128 119                                                                                      | <ul> <li>← → ♥ ▲ ▲ geogram/wayilas/in-body</li> <li>▲ faibartian ■ Mojbbrej0 sa. ► Nar(8) */</li> </ul>                    | 00./1023.025228.73.8291483.831m/scuta=Tam11ta3.42211m16<br>/% | Manistination. 9 G 12 🗴 🚔 🕷                                   | * ≕ □ <b>●</b> : |                                                                      |                                                                                                                 |                                                                                |                       |
|-------------------------------------------------------------------------------------------------------------------------------------------------------------------------------------------------------------------------------------------------------|----------------------------------------------------------------------------------------------|----------------------------------------------------------------------------------------------------------------------------|---------------------------------------------------------------|---------------------------------------------------------------|------------------|----------------------------------------------------------------------|-----------------------------------------------------------------------------------------------------------------|--------------------------------------------------------------------------------|-----------------------|
| 131<br>147<br>147<br>148<br>145<br>132<br>133                                                                                                                                                                                                         | 121 122                                                                                      |                                                                                                                            |                                                               |                                                               |                  |                                                                      |                                                                                                                 |                                                                                |                       |
| 145<br>149<br>144<br>135<br>134                                                                                                                                                                                                                       | 123                                                                                          |                                                                                                                            |                                                               |                                                               |                  |                                                                      |                                                                                                                 |                                                                                |                       |
| 150 141 136 137 cont on the                                                                                                                                                                                                                           | 125 124                                                                                      | turn trained                                                                                                               |                                                               |                                                               |                  |                                                                      |                                                                                                                 |                                                                                |                       |
| 2 140 139 138                                                                                                                                                                                                                                         | 18m<br>Bhagyashree Digtaly agued by Bhagyashree<br>Bajendra Bhamare Onto 2004/21 Safat 40597 |                                                                                                                            | N                                                             |                                                               |                  |                                                                      |                                                                                                                 |                                                                                |                       |
|                                                                                                                                                                                                                                                       |                                                                                              | Q                                                                                                                          |                                                               | PLAN                                                          | -                | Proforma I:/                                                         | Area Statement                                                                                                  |                                                                                |                       |
|                                                                                                                                                                                                                                                       |                                                                                              |                                                                                                                            |                                                               |                                                               |                  | considered) o<br>and subplot N                                       | lo.                                                                                                             | sanctioned layout No                                                           | . 61.03               |
|                                                                                                                                                                                                                                                       | MANHOLE                                                                                      |                                                                                                                            |                                                               |                                                               |                  | (b) as per TIL                                                       | nership document (7)<br>R or City Survey mea                                                                    | asurement sheet                                                                | 61.03<br>61.03        |
|                                                                                                                                                                                                                                                       | FFLE -BK.WALL                                                                                |                                                                                                                            |                                                               | M.S.GATE                                                      |                  | LESS<br>2.Area not in                                                | marcated drawing are                                                                                            | :a                                                                             | 61.03<br>0.00         |
| CROSS S                                                                                                                                                                                                                                               |                                                                                              | ATER TANK. WATER S                                                                                                         | O WATER TANK REQUIREMENT<br>T = 10 PERSON X 45.00 .Ltr        |                                                               | ING              | <ol> <li>Entire area</li> <li>Deductions</li> </ol>                  | for                                                                                                             |                                                                                | 61.03<br>-            |
|                                                                                                                                                                                                                                                       |                                                                                              |                                                                                                                            | 450.00Ltr                                                     | GL.<br>                                                       | DNE WALL.        | Road / Highw                                                         |                                                                                                                 | ening Area /Service                                                            | 0.00                  |
|                                                                                                                                                                                                                                                       | LEN                                                                                          |                                                                                                                            | 1.50=675.00 Ltr<br>-O.H.W.T = 0.00 .Ltr<br>UGR Prop:0.00      | COMPOUND W<br>DETAIL<br>SCALE: 100                            |                  | (Total a+b)                                                          | Reservation area                                                                                                |                                                                                | 0.00<br>0.00<br>61.03 |
|                                                                                                                                                                                                                                                       | [L                                                                                           | Parking Check (Table                                                                                                       | 8B)                                                           |                                                               |                  | 6. Amenity Sp                                                        |                                                                                                                 |                                                                                | 0.00<br>-             |
| Building N                                                                                                                                                                                                                                            |                                                                                              | REQ. RATIO                                                                                                                 | NO.OF Tena/Area                                               | PRP. RATIO                                                    | oter             | (Required -(a)<br>(b) Above 200                                      | ) Upto 20000 sqmt - I<br>000 sqmt - (a) + 5 %                                                                   |                                                                                | - 0.00                |
| Row House<br>Total<br>Visitors parkin                                                                                                                                                                                                                 | -<br>Ig(5%) -                                                                                | 0 0<br><br>                                                                                                                | 2<br>-<br>-                                                   | 0 0<br>0 0<br>0 0                                             | D                |                                                                      | al Open Space                                                                                                   |                                                                                | 61.03<br>-            |
| Total                                                                                                                                                                                                                                                 |                                                                                              |                                                                                                                            | -<br>er Multiplying Factor : 0.9                              | 0 0                                                           |                  | required.                                                            | is more than 4000 s                                                                                             | qmt - 10 % of (6) is                                                           | 0.00                  |
|                                                                                                                                                                                                                                                       | Building Name         C           Total         C                                            | Required           Car/Mini Bus         Scooter           0         0                                                      | Proposed           Car/Mini Bus           0                   | Scooter                                                       | atus             |                                                                      | ess than  4000 sqmt<br>ımber like 1,2,125,41                                                                    |                                                                                | 0.00<br>-             |
|                                                                                                                                                                                                                                                       |                                                                                              | BLD NAME NAME                                                                                                              | SCHEDULE OF OPENING:                                          | HEIGHT NC                                                     |                  | abstract or Ci<br>space is requ                                      | ity Survey Number - N<br>ired                                                                                   | No Recreational open                                                           | -                     |
|                                                                                                                                                                                                                                                       | Ro                                                                                           | tow House 54 W1<br>tow House 54 W2<br>tow House 54 V1                                                                      | 1.5<br>1.2<br>0.6                                             | 1.5         1           1.2         1           0.7         1 | 1                | recreational o                                                       | ivision like 1/2 ,2/5 , 1<br>open space is require<br>oject to minimum 200                                      | d.                                                                             | - 0.00                |
|                                                                                                                                                                                                                                                       | Ro                                                                                           | Number 54         V1           Iow House 54         W3           Iow House 54         V2           Iow House 54         W4 | 1.5<br>0.6<br>1.6                                             | 1.5         1           0.7         1                         | 1                | Proposed                                                             | n to leave open space                                                                                           |                                                                                | 0.00                  |
|                                                                                                                                                                                                                                                       | RC                                                                                           | 1                                                                                                                          | 1.6<br>SCHEDULE OF OPENING:                                   | 2.1 1                                                         | ·                | basic F.S.I of<br>(C) Exemption                                      | f 75 %<br>n to leave open space                                                                                 | e subject to payment                                                           | -                     |
|                                                                                                                                                                                                                                                       | Ro                                                                                           | BLD NAME         NAME           tow House 54         D1           tow House 54         D2                                  | LENGTH<br>1.2<br>1                                            |                                                               |                  | of 10 % land<br>statement of r                                       | value of land at (7) a rate.                                                                                    | s per annual                                                                   | -                     |
|                                                                                                                                                                                                                                                       | Ro                                                                                           | Iow House 54         D3           Iow House 54         D5           Iow House 54         D6                                | 0.8<br>0.9<br>0.9                                             |                                                               | 1                |                                                                      | the plot under referen                                                                                          | nce was surveyed by n                                                          |                       |
|                                                                                                                                                                                                                                                       | Ro                                                                                           | tow House 54 D7                                                                                                            | 0.8                                                           | 2.4                                                           |                  | are as measu<br>area stated in                                       | ared on site and the and the and the and the and the and the second second second second second second second s | sides etc. of plot state<br>rea so worked out talli<br>ship/ T.P. Scheme Rec   | es with the           |
|                                                                                                                                                                                                                                                       |                                                                                              |                                                                                                                            |                                                               |                                                               |                  | Signature                                                            | artment/City Survey r<br>hitect/ Licensed Engi                                                                  |                                                                                |                       |
|                                                                                                                                                                                                                                                       |                                                                                              |                                                                                                                            |                                                               |                                                               |                  | Owner's Decl<br>I/We undersig                                        | aration -<br>gned hereby confirm t                                                                              | hat I/We would abide I                                                         |                       |
|                                                                                                                                                                                                                                                       |                                                                                              |                                                                                                                            |                                                               |                                                               |                  | as per approv                                                        | ved plans. Also I/We v<br>f proper technical per                                                                | I/We would execute the wor<br>would execute the wor<br>son so as to ensure the | k under               |
| BUILT UP AREA CALCULATIO                                                                                                                                                                                                                              |                                                                                              |                                                                                                                            |                                                               |                                                               |                  |                                                                      | ame and signature<br>ensed Engineer/ Sup                                                                        | ervisor name and sign                                                          | ature                 |
| FOR FIRST FLOOR Row House 54           AREA NAME         LENGTH         WIDTH         Area(Sq.M)           BLOCK         13.15         3.4         44.71           BLOCK AREA TOTAL =44.71Sq.M         BLOCK AREA TOTAL =44.71Sq.M         Area(Sq.M) |                                                                                              |                                                                                                                            |                                                               |                                                               |                  | Name Of : Owner Karan Rajendra Bhamre                                |                                                                                                                 |                                                                                |                       |
| Duct1         0.67           TOTAL Deduction =0.67Sq.M           Net BuiltUp Area =44.04 Sq.M                                                                                                                                                         |                                                                                              |                                                                                                                            |                                                               |                                                               |                  | Postal Address :<br>,,t.v.center,,Malegaon,Nashik-423105,Maharashtra |                                                                                                                 |                                                                                |                       |
|                                                                                                                                                                                                                                                       |                                                                                              |                                                                                                                            |                                                               |                                                               |                  | Phone No.:7972120350 DESCRIPTION OF PROJECT :                        |                                                                                                                 |                                                                                |                       |
| A CALCULATION FIRST FLOOR Row House 54                                                                                                                                                                                                                |                                                                                              |                                                                                                                            |                                                               |                                                               |                  | Type of Proposal : Residential<br>BUILDING ON CTS. NO./SURVEY NO 126 |                                                                                                                 |                                                                                |                       |
|                                                                                                                                                                                                                                                       |                                                                                              |                                                                                                                            |                                                               |                                                               |                  |                                                                      | S.NO. 126/3/2 PART (                                                                                            | OF MHASRUL SHIWAR,<br>HSG. SOCIETY, MHAS                                       | RUL, NASHI            |
|                                                                                                                                                                                                                                                       |                                                                                              |                                                                                                                            |                                                               |                                                               |                  | Name Of Archi                                                        | itect : Bhagyashree Raj                                                                                         | endra Bhamare                                                                  |                       |
|                                                                                                                                                                                                                                                       |                                                                                              |                                                                                                                            |                                                               |                                                               |                  | LOGO                                                                 | ADDRESS OF<br>OFFICE -<br>501, Pushpak                                                                          | OFFICE<br>apartment, Chavan colo                                               | nv.                   |
| BUILT UP AREA CALCULATIO                                                                                                                                                                                                                              | <u>ise 54</u>                                                                                |                                                                                                                            |                                                               |                                                               |                  |                                                                      | Vise chowk, N                                                                                                   | lear Pumping station,Na                                                        | shik-422005           |
| AREA NAME         LENGTH         WIDTH           BLOCK         11.95         3.4           Duct2         -         -                                                                                                                                  | 40.63<br>OCK AREA TOTAL =40.63Sq.M<br>0.67                                                   |                                                                                                                            |                                                               |                                                               |                  | OWNERS SIG<br>Verified by                                            | GN -<br>y applicant                                                                                             | TECHNICAL PERSON                                                               | SIGN                  |
|                                                                                                                                                                                                                                                       | TOTAL Deduction =0.67Sq.M<br>Net BuiltUp Area =39.96 Sq.M                                    |                                                                                                                            |                                                               |                                                               |                  | S                                                                    | CALE - 1:100                                                                                                    | Date: 09/05/2                                                                  | 3                     |
|                                                                                                                                                                                                                                                       | ) FLOOR Row Ho                                                                               | ouse 54                                                                                                                    |                                                               |                                                               |                  |                                                                      | OB NO - NMCB-23-151                                                                                             |                                                                                |                       |
| CALCULATION GROOM                                                                                                                                                                                                                                     |                                                                                              |                                                                                                                            |                                                               |                                                               |                  |                                                                      |                                                                                                                 |                                                                                |                       |