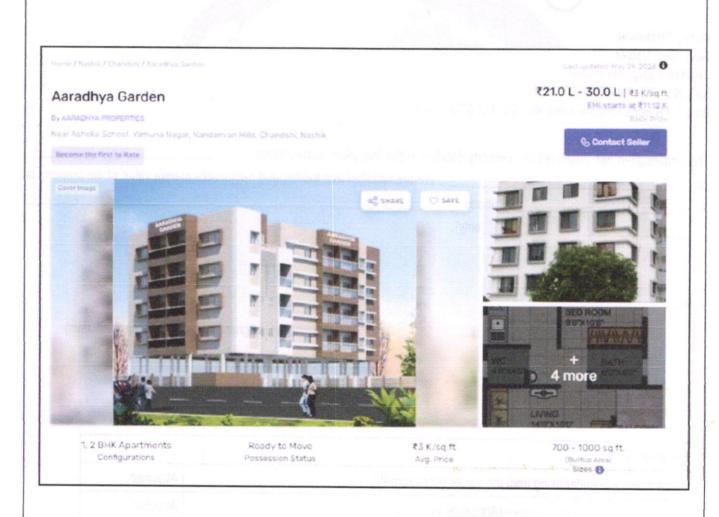

## Details of the property under consideration:

Name of Proposed Purchaser: Mr.Balu Bandu Ghatol & Mr.Santosh Bandu Ghatol Name of Owner: M/s.Shreyash Construction

Residential Flat No. 403, 4th Floor, "Aaradhya Lily", Near Ebenezer International School, Plot No. 62/1,62/2,63,64, Chandashi Road, Village - Chandashi, Taluka - Nashik, District - Nashik, 422003, State - Maharashtra, India.

## VALUATION OPINION REPORT

This is to certify that the property bearing Residential Flat No. 403, 4th Floor, "Aaradhya Lily", Near Ebenezer International School, Plot No. 62/1,62/2,63,64, Chandashi Road, Village - Chandashi, Taluka - Nashik, District -Nashik, 422003, State - Maharashtra, India belongs to M/s.Shreyash Construction. Name of Proposed Purchaser is Mr.Balu Bandu Ghatol & Mr.Santosh Bandu Ghatol.