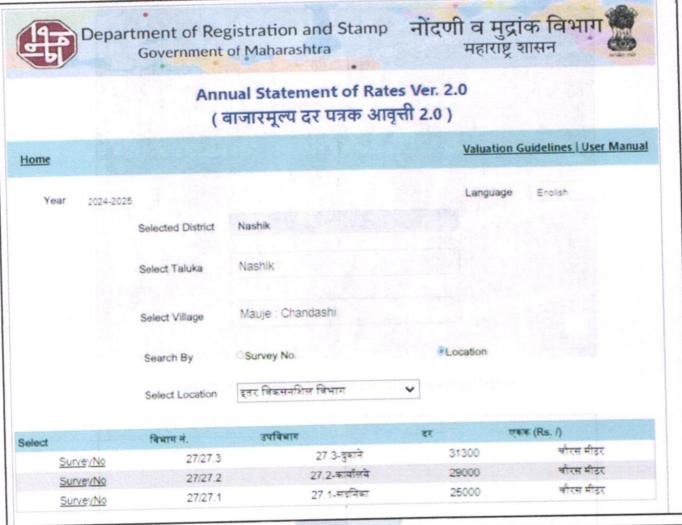

Considering various parameters recorded, existing economic scenario, and the information that is available with reference to the development of neighbourhood and method selected for valuation, we are of the opinion that, the property premises can be assessed for this particular purpose at ₹ 28,77,600.00 (Rupees Twenty Eight Lakh Seventy Seven Thousand Six Hundred Only).