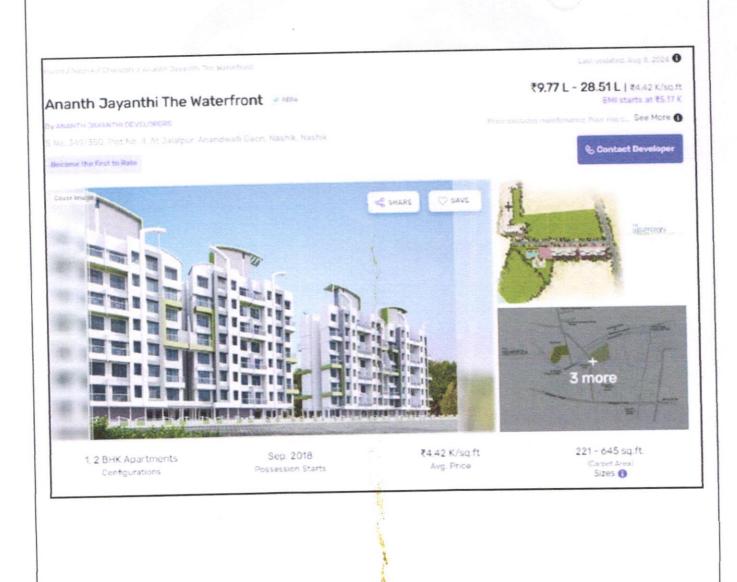

## Details of the property under consideration:

Name of Proposed Purchaser: Mr.Balu Bandu Ghatol & Mr.Santosh Bandu Ghatol Name of Owner: M/s.Shreyash Construction

Residential Flat No. 403, 4th Floor, "Aaradhya Lily", Near Ebenezer International School, Plot No. 62/1,62/2,63,64, Chandashi Road, Village - Chandashi, Taluka - Nashik, District - Nashik, 422003, State - Maharashtra, India.

## VALUATION OPINION REPORT

This is to certify that the property bearing Residential Flat No. 403, 4th Floor, "Aaradhya Lily", Near Ebenezer International School, Plot No. 62/1,62/2,63,64, Chandashi Road, Village - Chandashi, Taluka - Nashik, District -Nashik, 422003, State - Maharashtra, India belongs to M/s.Shreyash Construction. Name of Proposed Purchaser is Mr.Balu Bandu Ghatol & Mr.Santosh Bandu Ghatol.