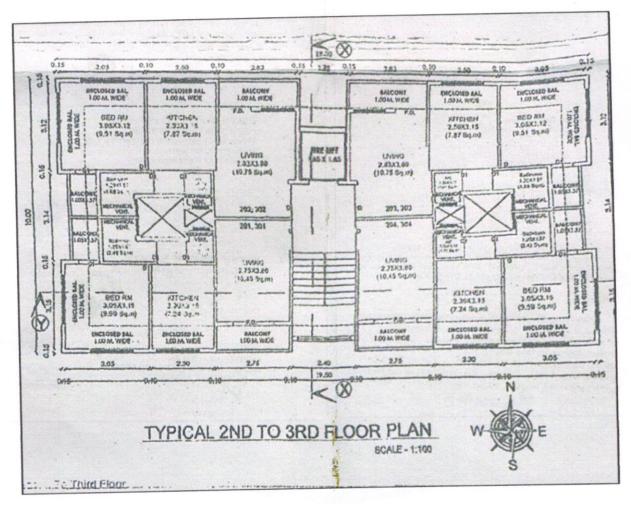

## VALUATION REPORT (IN RESPECT OF FLAT)

|   | Genera                                                                                                                               | al .                                                                                                         |   |                                                                                                                                                                                                                                                                                                                                                                                                                                                                                                                             |
|---|--------------------------------------------------------------------------------------------------------------------------------------|--------------------------------------------------------------------------------------------------------------|---|-----------------------------------------------------------------------------------------------------------------------------------------------------------------------------------------------------------------------------------------------------------------------------------------------------------------------------------------------------------------------------------------------------------------------------------------------------------------------------------------------------------------------------|
| 1 | Purpos                                                                                                                               | e for which the valuation is made                                                                            |   | To assess Fair Market Value of the property for Housing Loan Purpose.                                                                                                                                                                                                                                                                                                                                                                                                                                                       |
| 2 | a)                                                                                                                                   | Date of inspection                                                                                           | : | 03.10.2024                                                                                                                                                                                                                                                                                                                                                                                                                                                                                                                  |
|   | b)                                                                                                                                   | Date of which the valuation is made                                                                          | : | 03.10.2024                                                                                                                                                                                                                                                                                                                                                                                                                                                                                                                  |
| 3 | Copy of Notarized Agreement for Sale Developers) And Mr.Balu Bandu Ghatol & I     Copy of Full Occupancy Certificate Dated Authority |                                                                                                              |   | ted 28.09.2024 between M/s.Shreyash Construction(The antosh Bandu Ghatol(The purchaser).  07.2024 issued by Nashik Metropolitan Region Development  10.222140 Dated 25.07.2024 issued by Nashik Metropolitan                                                                                                                                                                                                                                                                                                                |
| 4 | with P                                                                                                                               | of the owner(s) and his / their address (es) hone no. (details of share of each owner in of joint ownership) |   | Name of Owner:  M/s.Shreyash Construction  Name of Proposed Purchaser: Mr.Balu Bandu Ghatol & Mr.Santosh Bandu Ghatol  Residential Flat No. 403, 4 <sup>th</sup> Floor, "Aaradhya Lily", Nea Ebenezer International School, Plot No. 62/1,62/2,63,64 Chandashi Road, Village - Chandashi, Taluka - Nashik District - Nashik, 422003, State - Maharashtra, India.  Contact Person: Mr.Balu Bandu Ghatol & Mr.Santosh Bandu Ghatol (Owner) Mobile No. 9518931083  Joint Ownership Details of ownership share is not available |
| 5 |                                                                                                                                      | description of the property (Including ehold / freehold etc.)                                                | : | The property is a Residential Flat located on 4 <sup>th</sup> Floor. The composition of Residential Flat is 2 Bedroom + Living Room + Kitchen + WC + Bathroom + Passage + 2 Balcony. (2 BHM) The property is at 17.4 distance from Nashik Road Railway Station.                                                                                                                                                                                                                                                             |

| 13   | Dimensions of the site                                                                                 | :   | N. A. as property under consider a building.                                                                                                                                                        | eration is a Residential Flat in                                                                                                                |  |
|------|--------------------------------------------------------------------------------------------------------|-----|-----------------------------------------------------------------------------------------------------------------------------------------------------------------------------------------------------|-------------------------------------------------------------------------------------------------------------------------------------------------|--|
|      |                                                                                                        | :   | As per the Deed                                                                                                                                                                                     | As per Actuals                                                                                                                                  |  |
|      | North                                                                                                  | 1   | Side Margin                                                                                                                                                                                         | Side Margin                                                                                                                                     |  |
|      | South                                                                                                  | :   | Flat No.404                                                                                                                                                                                         | Flat No.404                                                                                                                                     |  |
|      | East                                                                                                   | :   | Side Margin                                                                                                                                                                                         | Side Margin                                                                                                                                     |  |
|      | West                                                                                                   | :   | Lift , Lobby and Flat No.402                                                                                                                                                                        | Lift , Lobby and Flat No.402                                                                                                                    |  |
| 13.2 | Latitude, Longitude & Co-ordinates of Flat                                                             | 1:  | 20°1'46.0"N 73°44'36.4"E                                                                                                                                                                            | e Vandel Ce                                                                                                                                     |  |
| 14   | Extent of the site                                                                                     |     | : Carpet Area in Sq. Ft. = 670.08 (Area as per Site measurement)  Carpet Area in Sq. Ft. = 654.00 (Area As Per Notarized Agreement for Sale)  Built Up Area in Sq. Ft. = 784.80 (Carpet Area + 20%) |                                                                                                                                                 |  |
| 15   | Extent of the site considered for Valuation                                                            | :   | : Carpet Area in Sq. Ft. = 654.00<br>( Area As Per Notarized Agreement for Sale)                                                                                                                    |                                                                                                                                                 |  |
| 16   | Whether occupied by the owner / tenant? If occupied by tenant since how long? Rent received per month. | :   | Vacant                                                                                                                                                                                              |                                                                                                                                                 |  |
| II   | APARTMENT BUILDING                                                                                     |     |                                                                                                                                                                                                     |                                                                                                                                                 |  |
| 1.   | Nature of the Apartment                                                                                | 1   | Residential                                                                                                                                                                                         |                                                                                                                                                 |  |
| 2.   | Location                                                                                               |     |                                                                                                                                                                                                     |                                                                                                                                                 |  |
|      | C.T.S. No.                                                                                             |     |                                                                                                                                                                                                     |                                                                                                                                                 |  |
|      | Block No.                                                                                              |     | - 17                                                                                                                                                                                                |                                                                                                                                                 |  |
|      | Ward No.                                                                                               |     | -                                                                                                                                                                                                   |                                                                                                                                                 |  |
|      | Village / Municipality / Corporation                                                                   |     | Village - Chandashi,<br>Nashik Metropolitan Region                                                                                                                                                  | Development Authority                                                                                                                           |  |
|      | Door No., Street or Road (Pin Code)                                                                    |     | Ebenezer International Sc                                                                                                                                                                           | <sup>th</sup> Floor, <b>"Aaradhya Lily"</b> , Nea<br>hool, Plot No. 62/1,62/2,63,64<br>- Chandashi, Taluka - Nashil<br>ate - Maharashtra, India |  |
| 3.   | Description of the locality Residential /<br>Commercial / Mixed                                        |     | : Residential                                                                                                                                                                                       | der part begelption.                                                                                                                            |  |
| 4.   | Year of Construction                                                                                   |     | : 2024 (As per occupancy cer                                                                                                                                                                        | tificate)                                                                                                                                       |  |
| 5.   | Number of Floors                                                                                       |     | : Ground + 4 Upper Floors                                                                                                                                                                           |                                                                                                                                                 |  |
| 6.   | Type of Structure                                                                                      | (=) | : R.C.C. Framed Structure                                                                                                                                                                           |                                                                                                                                                 |  |
| 7.   | Number of Dwelling units in the building                                                               |     | : 4 <sup>th</sup> Floor is having 4 Flats                                                                                                                                                           |                                                                                                                                                 |  |