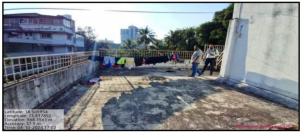

## **Details of the property under consideration:**

Name of Owner: Shri. Prashant Suresh Pardeshi

Name of Proposed Purchaser: Darewar Tulana Pandurang & Vivek Shantaram Arote

Residential Bungalow on 1st & 2nd Floor, Plot 11, "Rushikesh Property", Shree Gokul Co-op. Hsg. Soc. Ltd. Survey No. 127/A, Final Plot No. 560, Navi Peth, TPS Scheme No. 3, Near Mhatre Bridge, Village - Parvati Taluka - Haveli, District - Pune, PIN - 411 030, State - Maharashtra, Country - India.

### Boundaries of the property

Plot No. 15 North South Internal Road East Plot No. 10 West Plot No. 12

Considering various parameters recorded, existing economic scenario, and the information that is available with reference to the development of neighbourhood and method selected for valuation, we are of the opinion that, the property premises can be assessed for this particular purpose at ₹ 1,74,89,124.00 (Rupees One Crore Seventy Four Lakhs Eighty Nine Thousand One Hundred Twenty Four only).