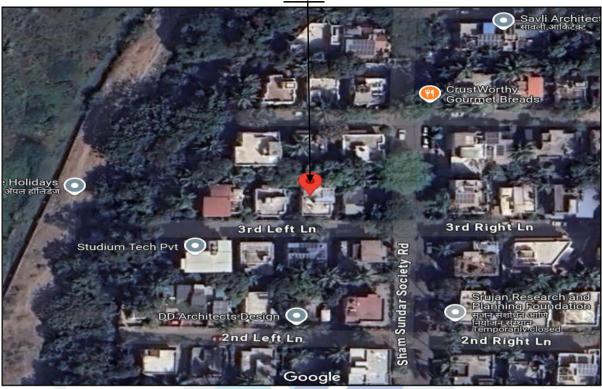

## **Details of the property under consideration:**

Name of Owner: Shri. Prashant Suresh Pardeshi

Name of Proposed Purchaser: Darewar Tulana Pandurang & Vivek Shantaram Arote

Residential Bungalow on 1st & 2nd Floor, Plot 11, "Rushikesh Property", Shree Gokul Co-op. Hsg. Soc. Ltd. Survey No. 127/A, Final Plot No. 560, Navi Peth, TPS Scheme No. 3, Near Mhatre Bridge, Village - Parvati Taluka - Haveli, District - Pune, PIN - 411 030, State - Maharashtra, Country - India.

### Boundaries of the property

Plot No. 15 North South Internal Road East Plot No. 10 West Plot No. 12

Considering various parameters recorded, existing economic scenario, and the information that is available with reference to the development of neighbourhood and method selected for valuation, we are of the opinion that, the property premises can be assessed for this particular purpose at ₹ 1,74,89,124.00 (Rupees One Crore Seventy Four Lakhs Eighty Nine Thousand One Hundred Twenty Four only).