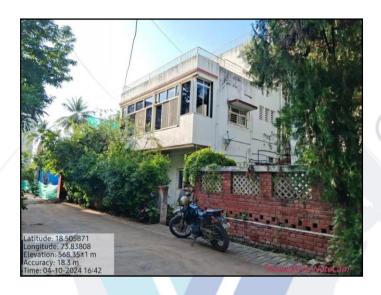

## **Details of the property under consideration:**

Name of Owner: Shri. Prashant Suresh Pardeshi

Name of Proposed Purchaser: Darewar Tulana Pandurang & Vivek Shantaram Arote

Residential Bungalow on 1st & 2nd Floor, Plot 11, "Rushikesh Property", Shree Gokul Co-op. Hsg. Soc. Ltd. Survey No. 127/A, Final Plot No. 560, Navi Peth, TPS Scheme No. 3, Near Mhatre Bridge, Village - Parvati Taluka - Haveli, District - Pune, PIN - 411 030, State - Maharashtra, Country - India.

Latitude Longitude - 18°30'21.6"N 73°50'16.5"E