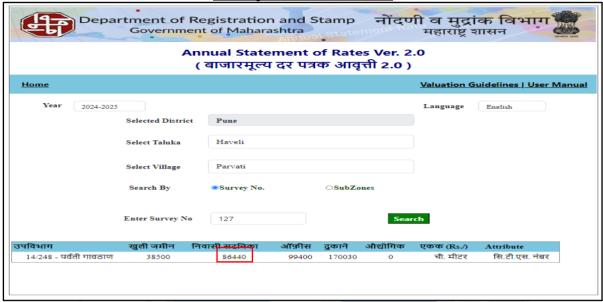

|    |                                                                                                                                                                                                                                                                                                                                                                                                                                                                                                                                                                                                                                                                                                                                               |                                           |             |                                   | Certificate)     |                     | structural         |       |
|----|-----------------------------------------------------------------------------------------------------------------------------------------------------------------------------------------------------------------------------------------------------------------------------------------------------------------------------------------------------------------------------------------------------------------------------------------------------------------------------------------------------------------------------------------------------------------------------------------------------------------------------------------------------------------------------------------------------------------------------------------------|-------------------------------------------|-------------|-----------------------------------|------------------|---------------------|--------------------|-------|
| 5  | Tenure / Occup                                                                                                                                                                                                                                                                                                                                                                                                                                                                                                                                                                                                                                                                                                                                | anov Dotails                              |             |                                   |                  |                     | repairs.           |       |
| ง  | Status of                                                                                                                                                                                                                                                                                                                                                                                                                                                                                                                                                                                                                                                                                                                                     | Vacant                                    | No. of ye   | are of                            | _                | Relationshi         | in of              | N. A  |
|    | Tenure                                                                                                                                                                                                                                                                                                                                                                                                                                                                                                                                                                                                                                                                                                                                        | Vacant                                    | Occupan     |                                   |                  | tenant o            | •                  | IV. A |
|    | property                                                                                                                                                                                                                                                                                                                                                                                                                                                                                                                                                                                                                                                                                                                                      | d Income from the                         | ₹ 40,000.   | 00 Expected r                     | ental income     | oer month.          |                    |       |
| 6. | Stage of Constr                                                                                                                                                                                                                                                                                                                                                                                                                                                                                                                                                                                                                                                                                                                               | ruction                                   |             |                                   |                  |                     |                    |       |
|    | Stage of construction                                                                                                                                                                                                                                                                                                                                                                                                                                                                                                                                                                                                                                                                                                                         | Completed                                 |             | 7                                 |                  |                     |                    |       |
|    | If under constru                                                                                                                                                                                                                                                                                                                                                                                                                                                                                                                                                                                                                                                                                                                              | uction, extent of co                      | mpletion    |                                   |                  | (T)                 | M)                 |       |
|    | N. A                                                                                                                                                                                                                                                                                                                                                                                                                                                                                                                                                                                                                                                                                                                                          |                                           |             | 9                                 |                  |                     |                    |       |
| 7. | Violations if any                                                                                                                                                                                                                                                                                                                                                                                                                                                                                                                                                                                                                                                                                                                             | y observed                                |             |                                   |                  |                     |                    |       |
|    | Nature and exter                                                                                                                                                                                                                                                                                                                                                                                                                                                                                                                                                                                                                                                                                                                              |                                           |             | - / /                             |                  | <u> </u>            |                    |       |
| 8  | Area Details of                                                                                                                                                                                                                                                                                                                                                                                                                                                                                                                                                                                                                                                                                                                               | the Property                              |             |                                   |                  |                     |                    |       |
|    | Site Area                                                                                                                                                                                                                                                                                                                                                                                                                                                                                                                                                                                                                                                                                                                                     | Carpet Area of 1st<br>(Area as per Actual |             |                                   | 789.00           |                     |                    |       |
|    | Plinth Area                                                                                                                                                                                                                                                                                                                                                                                                                                                                                                                                                                                                                                                                                                                                   |                                           |             | Existing Built-up Area in Sq. Ft. |                  | Built-up<br>Sq. Ft. | Total              |       |
|    |                                                                                                                                                                                                                                                                                                                                                                                                                                                                                                                                                                                                                                                                                                                                               | First Second                              | 777.00      | VA                                | 238.00<br>637.00 |                     | 1,015.00<br>637.00 |       |
|    |                                                                                                                                                                                                                                                                                                                                                                                                                                                                                                                                                                                                                                                                                                                                               | Encl. Balcony                             | -           |                                   | 29.00            |                     | 29.00              |       |
|    | 11/7                                                                                                                                                                                                                                                                                                                                                                                                                                                                                                                                                                                                                                                                                                                                          | Total                                     | 777.00      |                                   | 904.00           |                     | 1,681.00           |       |
|    | Compat Aves                                                                                                                                                                                                                                                                                                                                                                                                                                                                                                                                                                                                                                                                                                                                   | (Area as per App                          | roved Build | ding Plan)                        |                  |                     | # //               |       |
|    | Carpet Area                                                                                                                                                                                                                                                                                                                                                                                                                                                                                                                                                                                                                                                                                                                                   | -                                         |             |                                   |                  |                     |                    |       |
|    | Saleable Area                                                                                                                                                                                                                                                                                                                                                                                                                                                                                                                                                                                                                                                                                                                                 | -                                         | V           |                                   |                  |                     |                    |       |
|    | <ol> <li>The said bungalow, ground floor and part 1st floor is constructed in the year of 1986</li> <li>Further extension on part 1st floor and 2nd floor construction in the year of 2016 as per occupancy certificate.</li> <li>As per site inspection found extra columns and beams constructed for supporting the load for the above floors and the same is shown in the revised and extension approved plan also. Hence the Residual age of the property considered 10 years more Subject to proper, preventive periodic maintenance &amp; structural repairs.</li> <li>As per documents 50% land share belonging to Shri. Prashant Suresh Pardeshi.</li> <li>Ground Floor area is not considered for this valuation purpose.</li> </ol> |                                           |             |                                   |                  |                     |                    |       |
| 9  | Valuation                                                                                                                                                                                                                                                                                                                                                                                                                                                                                                                                                                                                                                                                                                                                     | ,                                         |             |                                   |                  |                     |                    |       |
|    |                                                                                                                                                                                                                                                                                                                                                                                                                                                                                                                                                                                                                                                                                                                                               | alue as per Governi                       | • •         |                                   |                  |                     |                    |       |
|    |                                                                                                                                                                                                                                                                                                                                                                                                                                                                                                                                                                                                                                                                                                                                               | obtained from the                         | Stamp Dut   | *                                 | 00 per Sq. M.    |                     |                    |       |
|    | Ready Reckoner                                                                                                                                                                                                                                                                                                                                                                                                                                                                                                                                                                                                                                                                                                                                |                                           | 01 5        |                                   | 29.00 per Sq.    | Ft.                 |                    |       |
|    | Guideline rate                                                                                                                                                                                                                                                                                                                                                                                                                                                                                                                                                                                                                                                                                                                                | obtained from the                         | Stamp Dut   | ty   ₹ 69,905.                    | 00 per Sq. M.    |                     |                    |       |