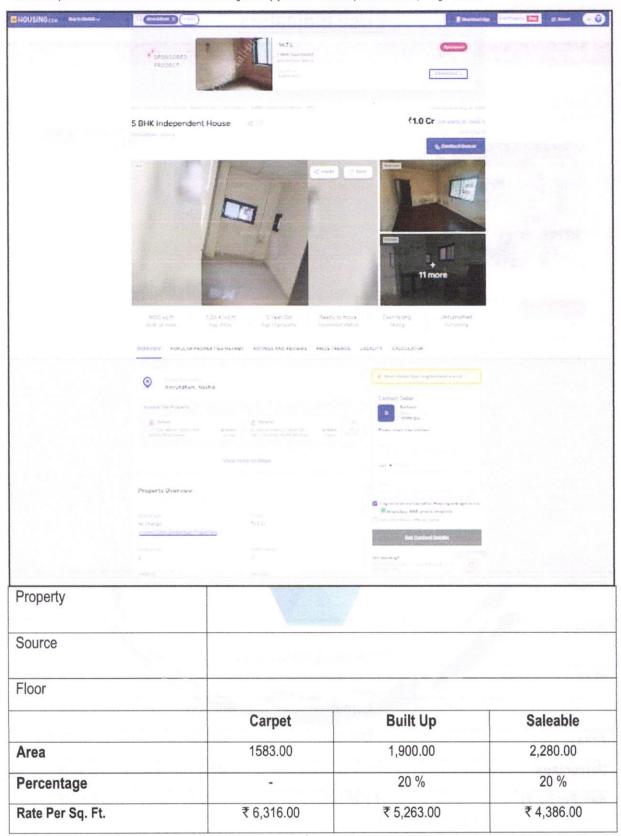

rental values in future in and                                                                                                                                                            | ₹ 9,000.00 Expected rental income per month |
| iii)               | Any likely income it may generate                                                                                                                                                                | Rental Income                               |





Actual site photographs





Since 1989





## Route Map of the property





Longitude Latitude: 20°01'57.5"N 73°49'47.2"E

Note: The Blue line shows the route to site from nearest Railway Station (Nashik – 11.4 Km)



Since 1989





Ready Reckoner Rate









## **Price Indicators**











Since 1989



Vacant Adoptison
Activate & aura disappers
Chamer Lagrant
Land + Engrant
Land + Engrant

**Notarized Agreement For Sale** 



|    |