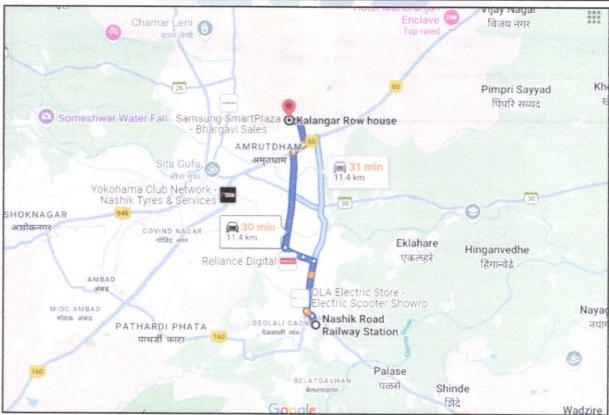

Since 1989

| IA(F) | Total Lease Period & remaining period (if leasehold)  Location of property  a) Plot No. / Survey No.                                                     |                                                                            |    | First Floor - 2 Bedroom + Toilet + Staircase + Balco + Passage i.e. (2BHK).  The property is at 11.4 Km. distance from near railway station Nashik Road.  Landmark: Opp. to Sushil Nagari Co-Op House Society. |                                                                                                                                                                                                                                                                                                                                                                                                                                                                                                                                                                                                                                                                                                                                                                                                                                                                                                                                                                                                                                                                                                                                                                                                                                                                                                                                                                                                                                                                                                                                                                                                                                                                                                                                                                                                                                                                                                                                                                                                                                                                                                                                |  |
|-------|----------------------------------------------------------------------------------------------------------------------------------------------------------|----------------------------------------------------------------------------|----|----------------------------------------------------------------------------------------------------------------------------------------------------------------------------------------------------------------|--------------------------------------------------------------------------------------------------------------------------------------------------------------------------------------------------------------------------------------------------------------------------------------------------------------------------------------------------------------------------------------------------------------------------------------------------------------------------------------------------------------------------------------------------------------------------------------------------------------------------------------------------------------------------------------------------------------------------------------------------------------------------------------------------------------------------------------------------------------------------------------------------------------------------------------------------------------------------------------------------------------------------------------------------------------------------------------------------------------------------------------------------------------------------------------------------------------------------------------------------------------------------------------------------------------------------------------------------------------------------------------------------------------------------------------------------------------------------------------------------------------------------------------------------------------------------------------------------------------------------------------------------------------------------------------------------------------------------------------------------------------------------------------------------------------------------------------------------------------------------------------------------------------------------------------------------------------------------------------------------------------------------------------------------------------------------------------------------------------------------------|--|
| 5a.   |                                                                                                                                                          |                                                                            | :  |                                                                                                                                                                                                                |                                                                                                                                                                                                                                                                                                                                                                                                                                                                                                                                                                                                                                                                                                                                                                                                                                                                                                                                                                                                                                                                                                                                                                                                                                                                                                                                                                                                                                                                                                                                                                                                                                                                                                                                                                                                                                                                                                                                                                                                                                                                                                                                |  |
| 6.    |                                                                                                                                                          |                                                                            | :  |                                                                                                                                                                                                                |                                                                                                                                                                                                                                                                                                                                                                                                                                                                                                                                                                                                                                                                                                                                                                                                                                                                                                                                                                                                                                                                                                                                                                                                                                                                                                                                                                                                                                                                                                                                                                                                                                                                                                                                                                                                                                                                                                                                                                                                                                                                                                                                |  |
|       |                                                                                                                                                          |                                                                            | :  | Survey No. 126/ 3/ 2 Part, Plo                                                                                                                                                                                 | t No. 61                                                                                                                                                                                                                                                                                                                                                                                                                                                                                                                                                                                                                                                                                                                                                                                                                                                                                                                                                                                                                                                                                                                                                                                                                                                                                                                                                                                                                                                                                                                                                                                                                                                                                                                                                                                                                                                                                                                                                                                                                                                                                                                       |  |
|       | b)                                                                                                                                                       | Door No.                                                                   | :  | Residential Row Bungalow on                                                                                                                                                                                    | Plot No. 70                                                                                                                                                                                                                                                                                                                                                                                                                                                                                                                                                                                                                                                                                                                                                                                                                                                                                                                                                                                                                                                                                                                                                                                                                                                                                                                                                                                                                                                                                                                                                                                                                                                                                                                                                                                                                                                                                                                                                                                                                                                                                                                    |  |
|       | c)                                                                                                                                                       | T.S. No. / Village                                                         | :  | Village – Mhasrul                                                                                                                                                                                              |                                                                                                                                                                                                                                                                                                                                                                                                                                                                                                                                                                                                                                                                                                                                                                                                                                                                                                                                                                                                                                                                                                                                                                                                                                                                                                                                                                                                                                                                                                                                                                                                                                                                                                                                                                                                                                                                                                                                                                                                                                                                                                                                |  |
|       | d)                                                                                                                                                       | Ward / Taluka                                                              | :  | Taluka – Nashik                                                                                                                                                                                                |                                                                                                                                                                                                                                                                                                                                                                                                                                                                                                                                                                                                                                                                                                                                                                                                                                                                                                                                                                                                                                                                                                                                                                                                                                                                                                                                                                                                                                                                                                                                                                                                                                                                                                                                                                                                                                                                                                                                                                                                                                                                                                                                |  |
|       | e)                                                                                                                                                       | Mandal / District                                                          | :  | District - Nashik                                                                                                                                                                                              |                                                                                                                                                                                                                                                                                                                                                                                                                                                                                                                                                                                                                                                                                                                                                                                                                                                                                                                                                                                                                                                                                                                                                                                                                                                                                                                                                                                                                                                                                                                                                                                                                                                                                                                                                                                                                                                                                                                                                                                                                                                                                                                                |  |
|       | f)                                                                                                                                                       | Date of issue and validity of layout of approved map / plan                | :  | Copy of Approved Building<br>Sammer Arun Rakte Date<br>Nashik Municipal Corporation                                                                                                                            | ed.13.05.2023 issued by                                                                                                                                                                                                                                                                                                                                                                                                                                                                                                                                                                                                                                                                                                                                                                                                                                                                                                                                                                                                                                                                                                                                                                                                                                                                                                                                                                                                                                                                                                                                                                                                                                                                                                                                                                                                                                                                                                                                                                                                                                                                                                        |  |
|       | g)                                                                                                                                                       | Approved map / plan issuing authority                                      | :  | Nashik Municipal Corporation                                                                                                                                                                                   | , Nashik                                                                                                                                                                                                                                                                                                                                                                                                                                                                                                                                                                                                                                                                                                                                                                                                                                                                                                                                                                                                                                                                                                                                                                                                                                                                                                                                                                                                                                                                                                                                                                                                                                                                                                                                                                                                                                                                                                                                                                                                                                                                                                                       |  |
|       | h)                                                                                                                                                       | Whether genuineness or authenticity of approved map/ plan is verified      | :  | Yes                                                                                                                                                                                                            | To the second se |  |
|       | i)                                                                                                                                                       | Any other comments by our empanelled valuers on authentic of approved plan |    | No State Insert                                                                                                                                                                                                |                                                                                                                                                                                                                                                                                                                                                                                                                                                                                                                                                                                                                                                                                                                                                                                                                                                                                                                                                                                                                                                                                                                                                                                                                                                                                                                                                                                                                                                                                                                                                                                                                                                                                                                                                                                                                                                                                                                                                                                                                                                                                                                                |  |
| 7.    | Postal address of the property                                                                                                                           |                                                                            |    | Residential Row Bungalow on<br>+ First Floor, " Kalanagar F<br>No. 126/ 3/ 2 Part, Opp.<br>Housing Society, Asha Nagar<br>- Nashik & District - Nashik, P<br>Maharashtra, Country - India.                     | Row Bungalow ", Survey<br>to Sushil Nagari Co-Op<br>, Village – Mhasrul, Taluka<br>IN Code - 422 003, State -                                                                                                                                                                                                                                                                                                                                                                                                                                                                                                                                                                                                                                                                                                                                                                                                                                                                                                                                                                                                                                                                                                                                                                                                                                                                                                                                                                                                                                                                                                                                                                                                                                                                                                                                                                                                                                                                                                                                                                                                                  |  |
| 8.    | City /                                                                                                                                                   | Town                                                                       | :  | Nashik                                                                                                                                                                                                         |                                                                                                                                                                                                                                                                                                                                                                                                                                                                                                                                                                                                                                                                                                                                                                                                                                                                                                                                                                                                                                                                                                                                                                                                                                                                                                                                                                                                                                                                                                                                                                                                                                                                                                                                                                                                                                                                                                                                                                                                                                                                                                                                |  |
|       | Resid                                                                                                                                                    | dential area                                                               | :  | Yes                                                                                                                                                                                                            |                                                                                                                                                                                                                                                                                                                                                                                                                                                                                                                                                                                                                                                                                                                                                                                                                                                                                                                                                                                                                                                                                                                                                                                                                                                                                                                                                                                                                                                                                                                                                                                                                                                                                                                                                                                                                                                                                                                                                                                                                                                                                                                                |  |
| TUD   | Com                                                                                                                                                      | mercial area                                                               | :  | No                                                                                                                                                                                                             |                                                                                                                                                                                                                                                                                                                                                                                                                                                                                                                                                                                                                                                                                                                                                                                                                                                                                                                                                                                                                                                                                                                                                                                                                                                                                                                                                                                                                                                                                                                                                                                                                                                                                                                                                                                                                                                                                                                                                                                                                                                                                                                                |  |
| 4797  | Indus                                                                                                                                                    | strial area                                                                | :  | No                                                                                                                                                                                                             |                                                                                                                                                                                                                                                                                                                                                                                                                                                                                                                                                                                                                                                                                                                                                                                                                                                                                                                                                                                                                                                                                                                                                                                                                                                                                                                                                                                                                                                                                                                                                                                                                                                                                                                                                                                                                                                                                                                                                                                                                                                                                                                                |  |
| 9.    | Class                                                                                                                                                    | sification of the area                                                     | 1: |                                                                                                                                                                                                                |                                                                                                                                                                                                                                                                                                                                                                                                                                                                                                                                                                                                                                                                                                                                                                                                                                                                                                                                                                                                                                                                                                                                                                                                                                                                                                                                                                                                                                                                                                                                                                                                                                                                                                                                                                                                                                                                                                                                                                                                                                                                                                                                |  |
|       | i) Hig                                                                                                                                                   | h / Middle / Poor                                                          | :  | Middle Class                                                                                                                                                                                                   |                                                                                                                                                                                                                                                                                                                                                                                                                                                                                                                                                                                                                                                                                                                                                                                                                                                                                                                                                                                                                                                                                                                                                                                                                                                                                                                                                                                                                                                                                                                                                                                                                                                                                                                                                                                                                                                                                                                                                                                                                                                                                                                                |  |
|       | 1 0                                                                                                                                                      | ban / Semi Urban / Rural                                                   | :  | Urban                                                                                                                                                                                                          |                                                                                                                                                                                                                                                                                                                                                                                                                                                                                                                                                                                                                                                                                                                                                                                                                                                                                                                                                                                                                                                                                                                                                                                                                                                                                                                                                                                                                                                                                                                                                                                                                                                                                                                                                                                                                                                                                                                                                                                                                                                                                                                                |  |
| 10.   | ,                                                                                                                                                        | ng under Corporation limit / Village                                       | :  | Village – Mhasrul                                                                                                                                                                                              |                                                                                                                                                                                                                                                                                                                                                                                                                                                                                                                                                                                                                                                                                                                                                                                                                                                                                                                                                                                                                                                                                                                                                                                                                                                                                                                                                                                                                                                                                                                                                                                                                                                                                                                                                                                                                                                                                                                                                                                                                                                                                                                                |  |
|       |                                                                                                                                                          | Chhayat / Municipality                                                     |    | Nashik Municipal Corporation                                                                                                                                                                                   | , Nashik.                                                                                                                                                                                                                                                                                                                                                                                                                                                                                                                                                                                                                                                                                                                                                                                                                                                                                                                                                                                                                                                                                                                                                                                                                                                                                                                                                                                                                                                                                                                                                                                                                                                                                                                                                                                                                                                                                                                                                                                                                                                                                                                      |  |
| 11.   | Whether covered under any State / Central Govt. enactments (e.g., Urban Land Ceiling Act) or notified under agency area/scheduled area / cantonment area |                                                                            |    | No                                                                                                                                                                                                             | (1 - 1 - 1 - 1 - 1 - 1 - 1 - 1 - 1 - 1 -                                                                                                                                                                                                                                                                                                                                                                                                                                                                                                                                                                                                                                                                                                                                                                                                                                                                                                                                                                                                                                                                                                                                                                                                                                                                                                                                                                                                                                                                                                                                                                                                                                                                                                                                                                                                                                                                                                                                                                                                                                                                                       |  |
| 13.   | Dime                                                                                                                                                     | nsions / Boundaries of the Property / No. 61                               |    | As per Actual Site                                                                                                                                                                                             | As per Document                                                                                                                                                                                                                                                                                                                                                                                                                                                                                                                                                                                                                                                                                                                                                                                                                                                                                                                                                                                                                                                                                                                                                                                                                                                                                                                                                                                                                                                                                                                                                                                                                                                                                                                                                                                                                                                                                                                                                                                                                                                                                                                |  |
|       |                                                                                                                                                          |                                                                            | _  |                                                                                                                                                                                                                |                                                                                                                                                                                                                                                                                                                                                                                                                                                                                                                                                                                                                                                                                                                                                                                                                                                                                                                                                                                                                                                                                                                                                                                                                                                                                                                                                                                                                                                                                                                                                                                                                                                                                                                                                                                                                                                                                                                                                                                                                                                                                                                                |  |