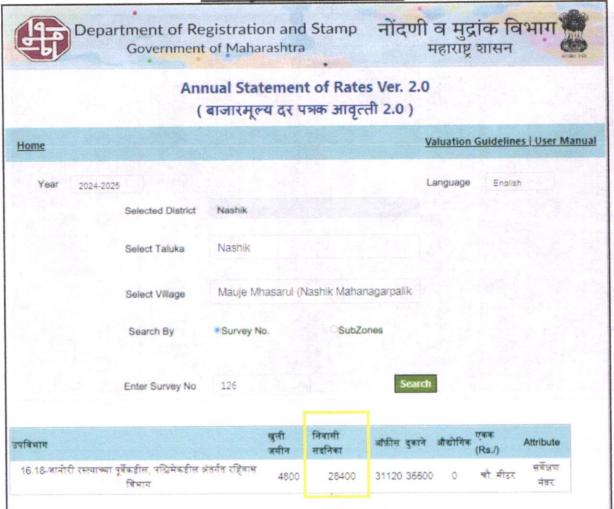

|
| ii)                | Likely rental values in future in and                                                                                                                                                            | ₹ 9,000.00 Expected rental income per month |
| iii)               | Any likely income it may generate                                                                                                                                                                | Rental Income                               |





Actual site photographs





Since 1989





## Route Map of the property





Longitude Latitude: 20°01'57.5"N 73°49'47.2"E

Note: The Blue line shows the route to site from nearest Railway Station (Nashik – 11.4 Km)



Since 1989





Ready Reckoner Rate









## **Price Indicators**











Since 1989



Vacant Adoptison
Activate & aura disappers
Chamer Lagrant
Land + Engrant
Land + Engrant

**Notarized Agreement For Sale** 



|    |