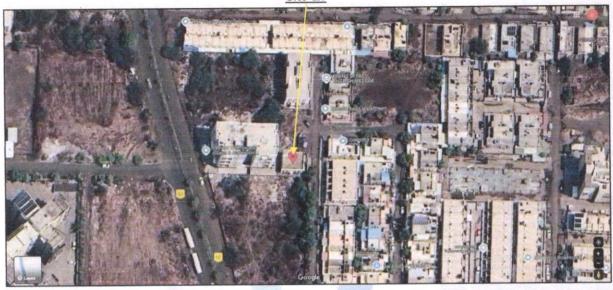

### Details of the property under consideration:

Name of Proposed Purchaser: Priyanka Rajendra Dusane Name of Owner: Shri, Rajendra Annasaheb Gayakwad.

Residential Land and Bungalow on Plot No.15, Ground+ First Floor, Survey No.306/1/3/1, Near Rising Stars English Medium School, Jatra Nandur Link Road, Village - Adgaon, Taluka - Nashik, District - Nashik, PIN Code - 422 003, State - Maharashtra, Country - India.