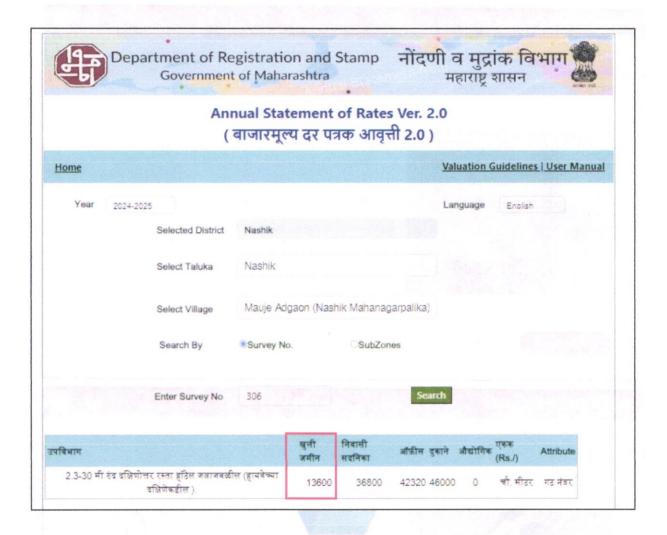

### 1. VALUATION OPINION REPORT

This is to certify that the property bearing Residential Land and Bungalow on Plot No.15, Ground+ First Floor, Survey No.306/1/3/1, Near Rising Stars English Medium School, Jatra Nandur Link Road, Village – Adgaon, Taluka - Nashik, District - Nashik, PIN Code - 422 003, State - Maharashtra, Country - India belongs to Shri.Rajendra Annasaheb Gayakwad Name of Proposed Purchaser: Priyanka Rajendra Dusane

Boundaries of the property.

Plot

North Plot No.14 Plot No.9 South

East 7.5.Mtr Wide Colony Road

Wes Plot No.10

Considering various parameters recorded, existing economic scenario, and the information that is available with reference to the development of neighborhood and method selected for valuation, we are of the opinion that, the property premises can be assessed and for Fair Market Value purpose at:

| Dawtiaulara       | Fair Market     | Realizable Value | Distress Sale | Insurable Value In |
|-------------------|-----------------|------------------|---------------|--------------------|
| Particulars       | Value In (₹)    | In (₹)           | Value In (₹)  | (₹)                |
| Land and Building | ₹ 1,18,93,280/- | ₹ 1,12,98,616/-  | ₹ 95,14,624/- | ₹ 31,18,629/-      |