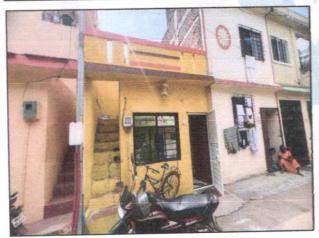

# Valuation Report of the Immovable Property

Details of the property under consideration:

Name of Owner: Shri.Samadhan Santosh Patil & Sau Ratnabai Samadhan Patil

Residential Land and Row House No.165, Ground Floor, Type B-2," Bhor Township Apartment" Survey No.98/1+98/2 (Part ) , Plot No.27, Opposite Narmadeshwar Mahadev Mandir, Bhor Township, Mhada Road, Village - Chunchale, Taluka & District - Nashik, PIN Code - 422 010, State - Maharashtra, Country - India.

#### 1. VALUATION OPINION REPORT

This is to certify that the property bearing Residential Land and Row House No.165, Ground Floor, Type B-2," Bhor Township Apartment "Survey No.98/1+98/2 (Part ) , Plot No.27, OppositeNarma deshwar Mahadev Mandir, Bhor Township, Mhada Road, Village - Chunchale, Taluka & District - Nashik, PIN Code -422 010, State - Maharashtra, Country - India. belongs to Shri.Samadhan Santosh Patil &Sau.Ratnabai Samadhan Patil