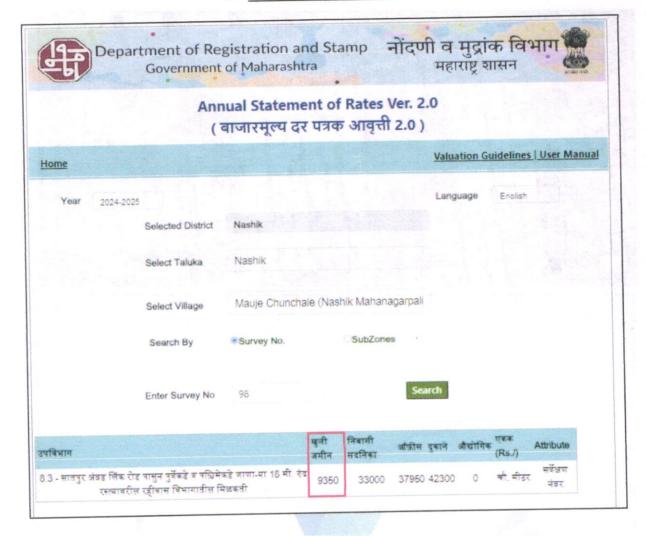

sition, Land size, location, sustained demand for Residential building / Plot, all round development of commercial and Residential application in the locality etc.

We estimate ₹ 28,500.00 per Sq. M. for Land with appropriate cost of construction for valuation.

| i)   | Saleability                           | Good |
|------|---------------------------------------|------|
| ii)  | Likely rental values in future in and |      |
| iii) | Any likely income it may generate     | 4    |





## 4. ACTUAL SITE PHOTORAPHS

















#### ROUTE MAP OF THE PROPERTY

Site u/r





Latitude Longitude: 19°58'14.6"N 73°43'22.6"E

Note: The Blue line shows the route to site from nearest railway station (Nashik Road – 16.3 Km.)





An ISO 9001: 2015 Certified Company



## 5. READY RECKONER RATE







## 6. PRICE INDICATORS









## **Deed of Apartment**



पूर्वेस ४.५० मिटर रांदीचा कॉलनी रोड पश्चिमस गट नंसर १०५ दक्षिणेस रो हाऊस नंबर १६४ उत्तरेस रो हाऊस नंबर १६६

येणेप्रमाणे चतुःसिमेतील बांधीव मिळकतीमध्ये जाण्या येण्याचे. जागवहीवाटीचे तसेच कॉलनी रस्त्यांचा सामाईकपणे वायर करण्याचे हक्कांसह व इलेक्ट्रीक मिटर व पाणी मिटरसह तसेच अपार्टमेंट मधील अविभक्त मालकी व मतदान हक्क ०,३९६ % सह दरोबस्त मिळ्ळत.

प्रस्तुतचे दस्तामध्ये लिहुन देणार यांचा उल्लेख मी / आम्ही आणि तिहुन घेणार यांचा उत्लेख तुम्ही व वर कलम ९ ब यांत वर्णन केलेल्या मिळकतीला सदरील मिळकत असे संक्षिप्तेकरीता केलेला आहे.

२) वर कलम १ ब यांत वर्णन केलेली मिळकत ही तिहुन देणार यांची स्वकष्टार्जीत खरेदी मालकी हक्काची व करो वहिनाटीची अशी आहे. ती त्यांनी मिळकतीचे पुरोगामी मालक श्री. प्रकाश रतनराव भदाणे यांचेकहुन कायमस्वरुपी विकत घेतल