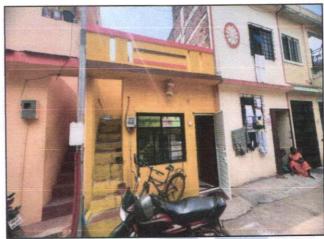

# Valuation Report of the Immovable Property

Details of the property under consideration:

Name of Owner: Shri.Samadhan Santosh Patil & Sau Ratnabai Samadhan Patil

Residential Land and Row House No.165, Ground Floor, Type B-2," Bhor Township Apartment" Survey No.98/1+98/2 (Part ) , Plot No.27, Opposite Narmadeshwar Mahadev Mandir, Bhor Township, Mhada Road, Village - Chunchale, Taluka & District - Nashik, PIN Code - 422 010, State - Maharashtra, Country - India.

#### 1. VALUATION OPINION REPORT

This is to certify that the property bearing Residential Land and Row House No.165, Ground Floor, Type B-2," Bhor Township Apartment "Survey No.98/1+98/2 (Part ) , Plot No.27, OppositeNarma deshwar Mahadev Mandir, Bhor Township, Mhada Road, Village - Chunchale, Taluka & District - Nashik, PIN Code -422 010, State - Maharashtra, Country - India. belongs to Shri.Samadhan Santosh Patil &Sau.Ratnabai Samadhan Patil

The property is located in a developing Residential area having good infrastructure, well connected by road and train. The immovable property comprises of Freehold Residential land and structures thereof. It is located at about 16.3 km. travelling distance from Nashik Road Railway Station.

#### Plot:

The plot under valuation is Freehold residential plot. As per Deed of Apartment Plot area is 48.20 Sq. M, which is considered for valuation.

As per Deed of Apartment Built Up area is 23.84 Sq. M., which is considered for valuation.