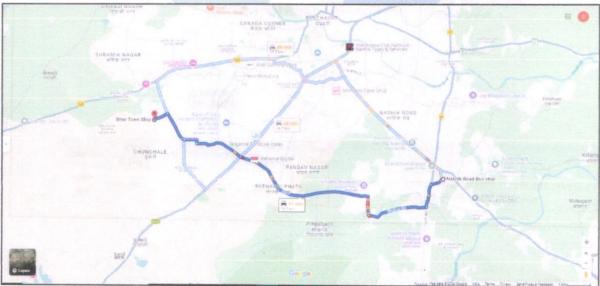

The property is located in a developing Residential area having good infrastructure, well connected by road and train. The immovable property comprises of Freehold Residential land and structures thereof. It is located at about 16.3 km. travelling distance from Nashik Road Railway Station.