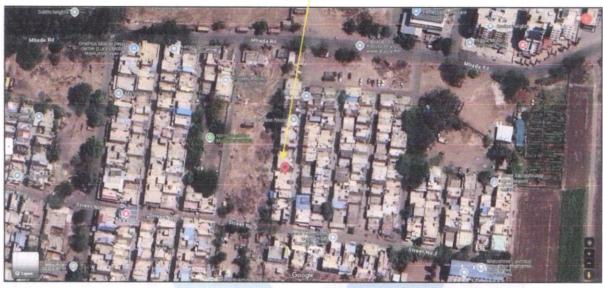

Latitude Longitude: 19°58'14.6"N 73°43'22.6"E

The property is located in a developing Residential area having good infrastructure, well connected by road and train. The immovable property comprises of Freehold Residential land and structures thereof. It is located at about 16.3 km. travelling distance from Nashik Road Railway Station.