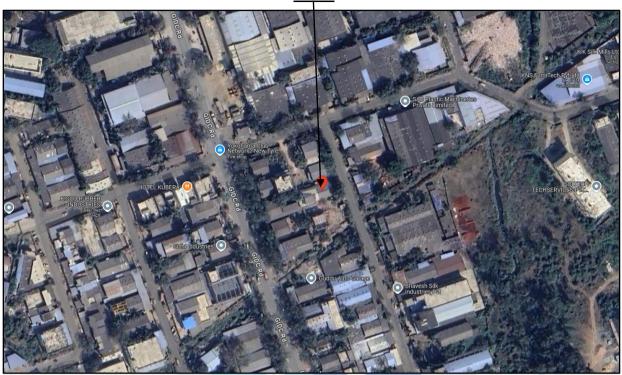

Latitude Longitude - 20°10'32.7"N 72°46'33.6"E

# Industrial Land & Building on Plot No. 828/A, Near Bharat Timber, "GIDC Industrial Area", P O - Umbergaon, Taluka – Umbergaon District – Valsad - 396171, State – Gujarat, Country – India