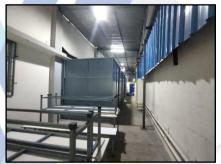

# Industrial Land & Building on Plot No. 828/A, Near Bharat Timber, "GIDC Industrial Area", P O - Umbergaon, Taluka – Umbergaon District – Valsad - 396171, State – Gujarat, Country – India

#### VALUATION OPINION REPORT

The property bearing Industrial Land & Building on Plot No. 828/A, Near Bharat Timber, "GIDC Industrial Area", PO-Umbergaon, Taluka - Umbergaon, District - Valsad - 396171, State - Gujarat, Country - India belongs to M/s. Punamiya Exim Pvt. Ltd.