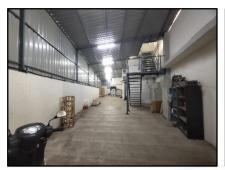

#### VALUATION OPINION REPORT

The property bearing Industrial Land & Building on Plot No. 828/A, Near Bharat Timber, "GIDC Industrial Area", PO-Umbergaon, Taluka - Umbergaon, District - Valsad - 396171, State - Gujarat, Country - India belongs to M/s. Punamiya Exim Pvt. Ltd.

# Industrial Land & Building on Plot No. 828/A, Near Bharat Timber, "GIDC Industrial Area", P O - Umbergaon, Taluka – Umbergaon District – Valsad - 396171, State – Gujarat, Country – India