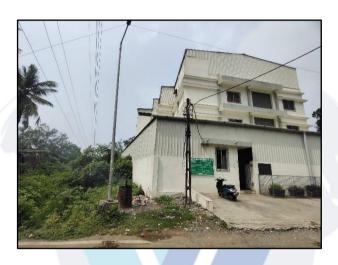

### **Details of the property under consideration:**

Name of Owner: M/s. Punamiya Exim Pvt. Ltd.

Industrial Land & Building on Plot No. 828/A, Near Bharat Timber, "GIDC Industrial Area", PO - Umbergaon, Taluka – Umbergaon, District – Valsad - 396171, State – Gujarat, Country – India

#### VALUATION OPINION REPORT

The property bearing Industrial Land & Building on Plot No. 828/A, Near Bharat Timber, "GIDC Industrial Area", PO-Umbergaon, Taluka - Umbergaon, District - Valsad - 396171, State - Gujarat, Country - India belongs to M/s. Punamiya Exim Pvt. Ltd.

# Industrial Land & Building on Plot No. 828/A, Near Bharat Timber, "GIDC Industrial Area", P O - Umbergaon, Taluka – Umbergaon District – Valsad - 396171, State – Gujarat, Country – India