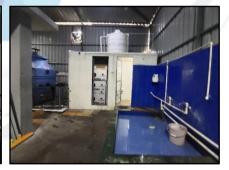

# Industrial Land & Building on Plot No. 828/A, Near Bharat Timber, "GIDC Industrial Area", P O - Umbergaon, Taluka – Umbergaon District – Valsad - 396171, State – Gujarat, Country – India

#### VALUATION OPINION REPORT

The property bearing Industrial Land & Building on Plot No. 828/A, Near Bharat Timber, "GIDC Industrial Area", PO-Umbergaon, Taluka - Umbergaon, District - Valsad - 396171, State - Gujarat, Country - India belongs to M/s. Punamiya Exim Pvt. Ltd.