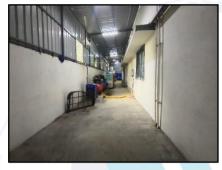

#### VALUATION OPINION REPORT

The property bearing Industrial Land & Building on Plot No. 828/A, Near Bharat Timber, "GIDC Industrial Area", PO-Umbergaon, Taluka - Umbergaon, District - Valsad - 396171, State - Gujarat, Country - India belongs to M/s. Punamiya Exim Pvt. Ltd.

# Industrial Land & Building on Plot No. 828/A, Near Bharat Timber, "GIDC Industrial Area", P O - Umbergaon, Taluka – Umbergaon District – Valsad - 396171, State – Gujarat, Country – India