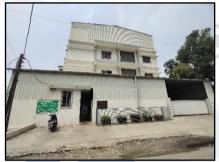

#### VALUATION OPINION REPORT

The property bearing Industrial Land & Building on Plot No. 828/A, Near Bharat Timber, "GIDC Industrial Area", PO-Umbergaon, Taluka - Umbergaon, District - Valsad - 396171, State - Gujarat, Country - India belongs to M/s. Punamiya Exim Pvt. Ltd.

# Industrial Land & Building on Plot No. 828/A, Near Bharat Timber, "GIDC Industrial Area", P O - Umbergaon, Taluka – Umbergaon District – Valsad - 396171, State – Gujarat, Country – India