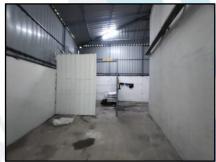

#### VALUATION OPINION REPORT

The property bearing Industrial Land & Building on Plot No. 828/A, Near Bharat Timber, "GIDC Industrial Area", PO-Umbergaon, Taluka - Umbergaon, District - Valsad - 396171, State - Gujarat, Country - India belongs to M/s. Punamiya Exim Pvt. Ltd.

# Industrial Land & Building on Plot No. 828/A, Near Bharat Timber, "GIDC Industrial Area", P O - Umbergaon, Taluka – Umbergaon District – Valsad - 396171, State – Gujarat, Country – India