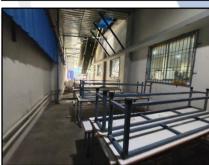

# Industrial Land & Building on Plot No. 828/A, Near Bharat Timber, "GIDC Industrial Area", P O - Umbergaon, Taluka – Umbergaon District – Valsad - 396171, State – Gujarat, Country – India

#### VALUATION OPINION REPORT

The property bearing Industrial Land & Building on Plot No. 828/A, Near Bharat Timber, "GIDC Industrial Area", PO-Umbergaon, Taluka - Umbergaon, District - Valsad - 396171, State - Gujarat, Country - India belongs to M/s. Punamiya Exim Pvt. Ltd.