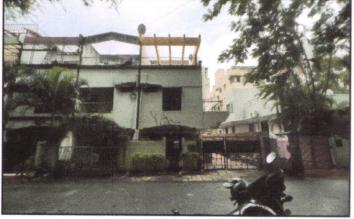

# Valuation Report of the Immovable Property

Details of the property under consideration:

Name of Owner: Sau. Shobha Supadu Patil.

Residential Unit No. Six-Pearls-1, Ground + Stilt + First Floor, "Six-Pearls", Survey No. 712/ 2-A + 2-D, Plot No. 45 + 46, Opp. Colony Garden & Genius Tots Preschool, D-Souza Colony, Gangapur Road, Village - Nashik City-3, Taluka & District - Nashik, PIN Code - 422 005, State - Maharashtra, Country - India.

# VALUATION OPINION REPORT

This is to certify that the property bearing Residential Unit No. Six-Pearls-1, Ground + Stilt + First Floor, "Six-Pearls". Survey No. 712/ 2-A + 2-D, Plot No. 45 + 46, Opp. Colony Garden & Genius Tots Preschool, D-Souza Colony, Gangapur Road, Village - Nashik City-3, Taluka & District - Nashik, PIN Code - 422 005, State -Maharashtra, Country - India belongs to Sau. Shobha Supadu Patil.