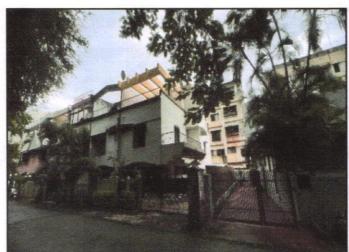

# Valuation Report of the Immovable Property

Details of the property under consideration:

Name of Owner: Sau. Shobha Supadu Patil.

Residential Unit No. Six-Pearls-1, Ground + Stilt + First Floor, "Six-Pearls", Survey No. 712/ 2-A + 2-D, Plot No. 45 + 46, Opp. Colony Garden & Genius Tots Preschool, D-Souza Colony, Gangapur Road, Village - Nashik City-3, Taluka & District - Nashik, PIN Code - 422 005, State - Maharashtra, Country - India.

# VALUATION OPINION REPORT

This is to certify that the property bearing Residential Unit No. Six-Pearls-1, Ground + Stilt + First Floor, "Six-Pearls". Survey No. 712/ 2-A + 2-D, Plot No. 45 + 46, Opp. Colony Garden & Genius Tots Preschool, D-Souza Colony, Gangapur Road, Village - Nashik City-3, Taluka & District - Nashik, PIN Code - 422 005, State -Maharashtra, Country - India belongs to Sau. Shobha Supadu Patil.