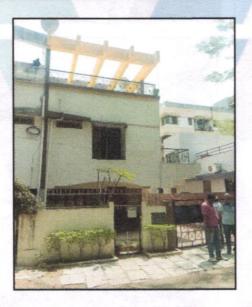

# Valuation Report of the Immovable Property

Details of the property under consideration:

Name of Owner: Sau. Shobha Supadu Patil.

Residential Unit No. Six-Pearls-1, Ground + Stilt + First Floor, "Six-Pearls", Survey No. 712/ 2-A + 2-D, Plot No. 45 + 46, Opp. Colony Garden & Genius Tots Preschool, D-Souza Colony, Gangapur Road, Village - Nashik City-3, Taluka & District - Nashik, PIN Code - 422 005, State - Maharashtra, Country - India.

# VALUATION OPINION REPORT

This is to certify that the property bearing Residential Unit No. Six-Pearls-1, Ground + Stilt + First Floor, "Six-Pearls". Survey No. 712/ 2-A + 2-D, Plot No. 45 + 46, Opp. Colony Garden & Genius Tots Preschool, D-Souza Colony, Gangapur Road, Village - Nashik City-3, Taluka & District - Nashik, PIN Code - 422 005, State -Maharashtra, Country - India belongs to Sau. Shobha Supadu Patil.