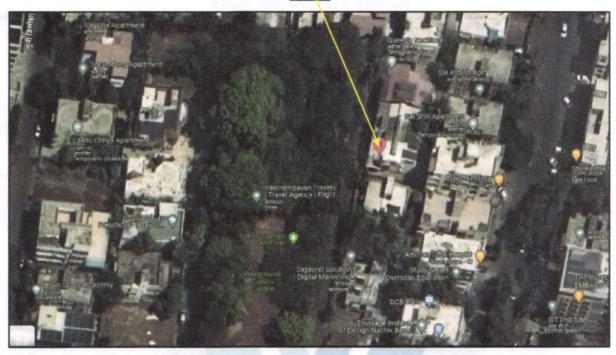

# Valuation Report of the Immovable Property

Details of the property under consideration:

Name of Owner: Sau. Shobha Supadu Patil.

Residential Unit No. Six-Pearls-1, Ground + Stilt + First Floor, "Six-Pearls", Survey No. 712/ 2-A + 2-D, Plot No. 45 + 46, Opp. Colony Garden & Genius Tots Preschool, D-Souza Colony, Gangapur Road, Village - Nashik City-3, Taluka & District - Nashik, PIN Code - 422 005, State - Maharashtra, Country - India.

Longitude Latitude: 20°00'38.6"N 73°45'27.4"E