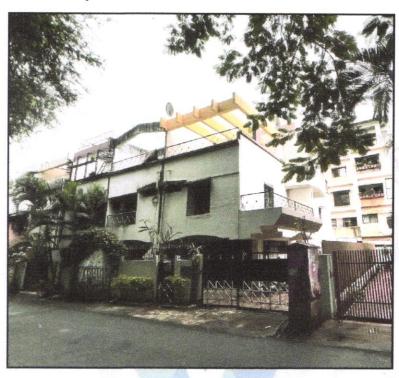

# Valuation Report of the Immovable Property

Details of the property under consideration:

Name of Owner: Sau. Shobha Supadu Patil.

Residential Unit No. Six-Pearls-1, Ground + Stilt + First Floor, "Six-Pearls", Survey No. 712/ 2-A + 2-D, Plot No. 45 + 46, Opp. Colony Garden & Genius Tots Preschool, D-Souza Colony, Gangapur Road, Village - Nashik City-3, Taluka & District - Nashik, PIN Code - 422 005, State - Maharashtra, Country - India.

# VALUATION OPINION REPORT

This is to certify that the property bearing Residential Unit No. Six-Pearls-1, Ground + Stilt + First Floor, "Six-Pearls". Survey No. 712/ 2-A + 2-D, Plot No. 45 + 46, Opp. Colony Garden & Genius Tots Preschool, D-Souza Colony, Gangapur Road, Village - Nashik City-3, Taluka & District - Nashik, PIN Code - 422 005, State -Maharashtra, Country - India belongs to Sau. Shobha Supadu Patil.