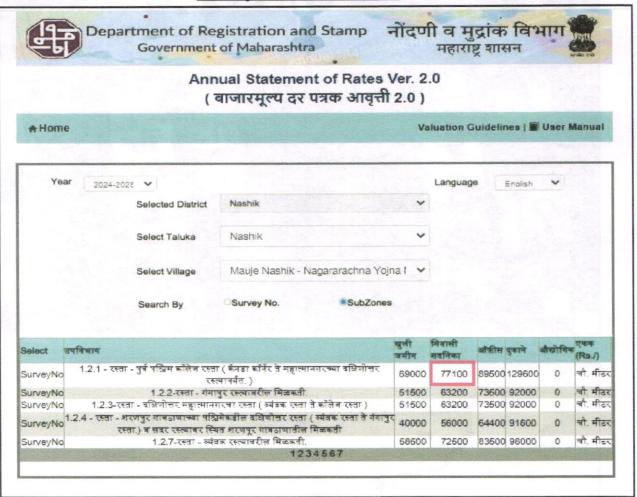

Considering various parameters recorded, existing economic scenario, and the information that is available with reference to the development of neighborhood and method selected for valuation, we are of the opinion that, the property premises can be assessed for this particular purpose at ₹ 1,48,08,750.00 (Rupees One Crore Forty-Eight Lakh Eight Thousand Seven Hundred Fifty Only).