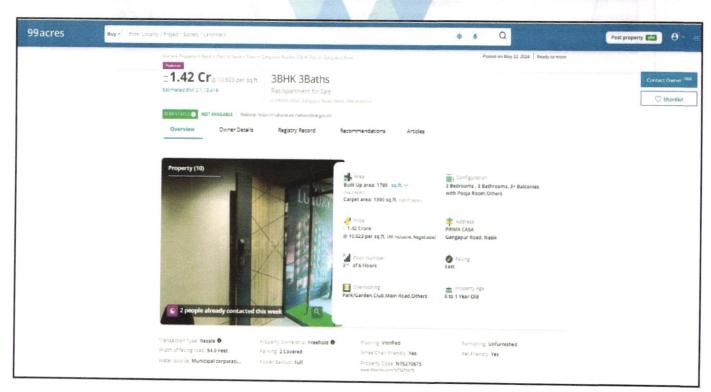

Considering various parameters recorded, existing economic scenario, and the information that is available with reference to the development of neighborhood and method selected for valuation, we are of the opinion that, the property premises can be assessed for this particular purpose at ₹ 1,48,08,750.00 (Rupees One Crore Forty-Eight Lakh Eight Thousand Seven Hundred Fifty Only).