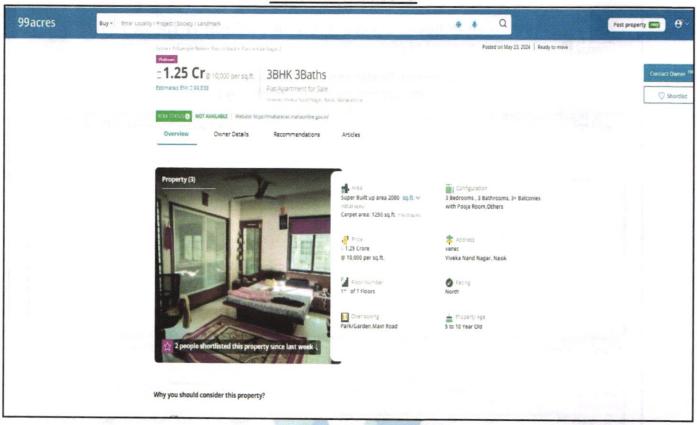

Considering various parameters recorded, existing economic scenario, and the information that is available with reference to the development of neighborhood and method selected for valuation, we are of the opinion that, the property premises can be assessed for this particular purpose at ₹ 1,48,08,750.00 (Rupees One Crore Forty-Eight Lakh Eight Thousand Seven Hundred Fifty Only).