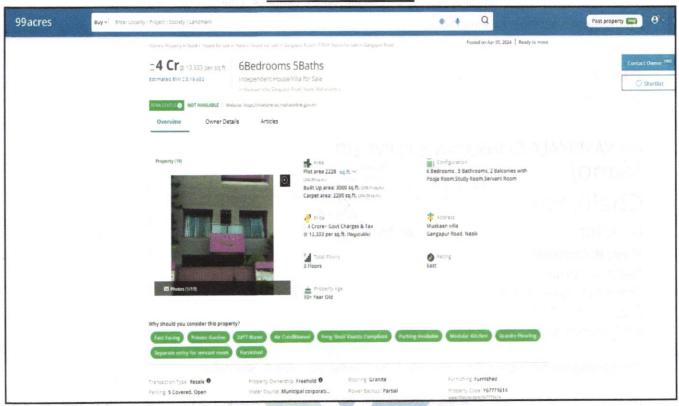

Considering various parameters recorded, existing economic scenario, and the information that is available with reference to the development of neighborhood and method selected for valuation, we are of the opinion that, the property premises can be assessed for this particular purpose at ₹ 1,48,08,750.00 (Rupees One Crore Forty-Eight Lakh Eight Thousand Seven Hundred Fifty Only).