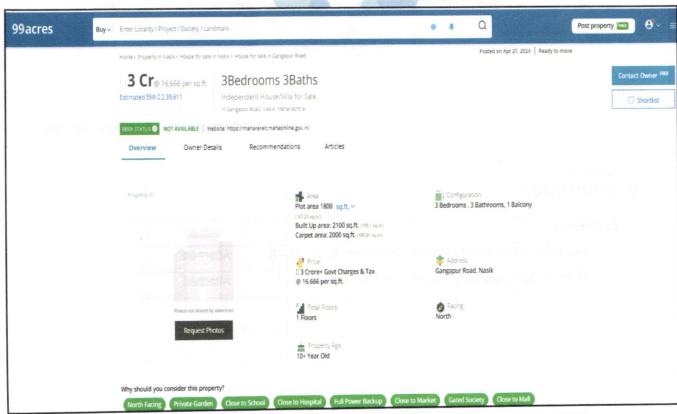

Considering various parameters recorded, existing economic scenario, and the information that is available with reference to the development of neighborhood and method selected for valuation, we are of the opinion that, the property premises can be assessed for this particular purpose at ₹ 1,48,08,750.00 (Rupees One Crore Forty-Eight Lakh Eight Thousand Seven Hundred Fifty Only).