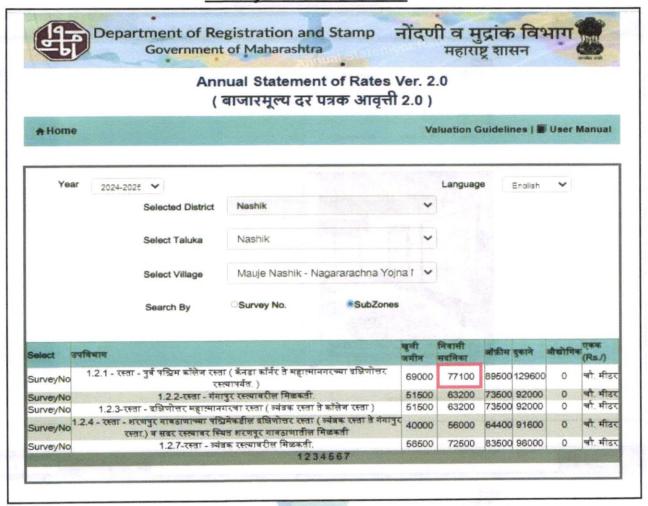

Considering various parameters recorded, existing economic scenario, and the information that is available with reference to the development of neighborhood and method selected for valuation, we are of the opinion that, the property premises can be assessed for this particular purpose at ₹ 1,48,08,750.00 (Rupees One Crore Forty-Eight Lakh Eight Thousand Seven Hundred Fifty Only).