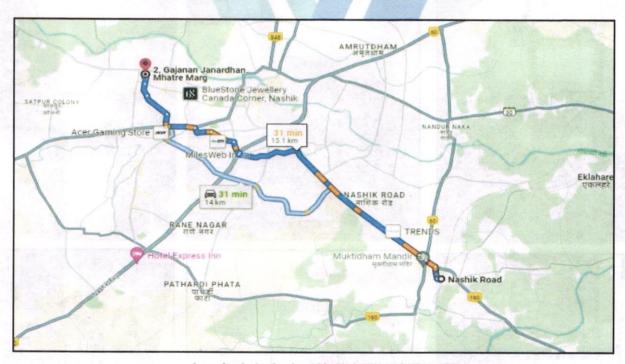

# Valuation Report of the Immovable Property

Details of the property under consideration:

Name of Proposed Purchaser: Sau. Shobha Supadu Patil.

Name of Owner: Shri, Suresh Choithram Gurnani

Residential Unit No. Six-Pearls-1, Ground + Stilt + First Floor, "Six-Pearls", Survey No. 712/ 2-A + 2-D, Plot No. 45 + 46, Opp. Colony Garden & Genius Tots Preschool, D-Souza Colony, Gangapur Road, Village - Nashik City-3, Taluka & District - Nashik, PIN Code - 422 005, State - Maharashtra, Country - India.