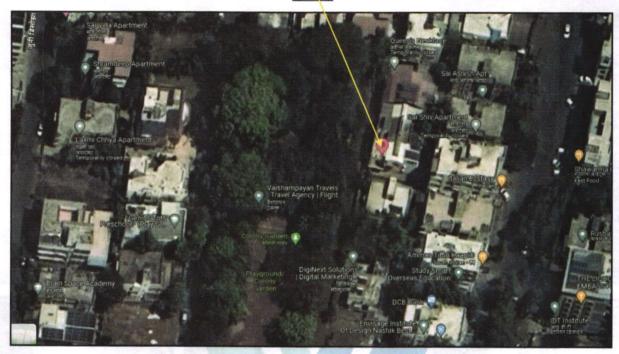

# Valuation Report of the Immovable Property

Details of the property under consideration:

Name of Proposed Purchaser: Sau. Shobha Supadu Patil.

Name of Owner: Shri, Suresh Choithram Gurnani

Residential Unit No. Six-Pearls-1, Ground + Stilt + First Floor, "Six-Pearls", Survey No. 712/ 2-A + 2-D, Plot No. 45 + 46, Opp. Colony Garden & Genius Tots Preschool, D-Souza Colony, Gangapur Road, Village - Nashik City-3, Taluka & District - Nashik, PIN Code - 422 005, State - Maharashtra, Country - India.

Longitude Latitude: 20°00'38.6"N 73°45'27.4"E