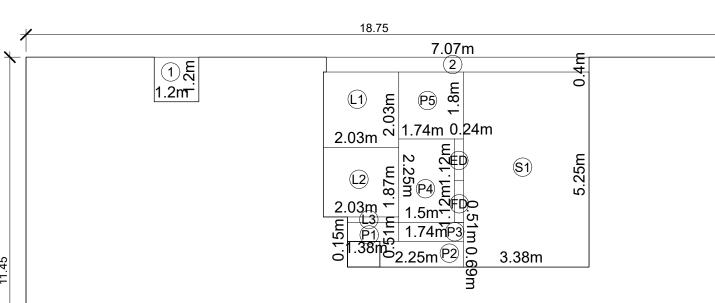

|                                                                                                                                                                                     |                                                                                                                                                             |                                                                                    |                                                                                                                                                                                                                                                                                                                                                                                                                                                                                                                                                                                                                                                                                                                                                                                                                                                                                                                                                                                                                                                                                                                                                                                                                                                                                                                                                                                                                                                                                                                                                                                                                                                                                                                                                                                                                                                                                                                                                                                                                                           | A PROFORMA-A                                                                                                                                                                                                                                                |                                                                                                                                                                                                                                                                                                                                                                                                                                                                                                                                                                                                                                                                                                                                                                                                                                                                                                                                                                                                                                                                                                                                                                                                                                                                                                                                                                                                                                                                                                                                                                                                                                                                                                                                                                                                                                                                                                                                                                                                                                                              |
|-------------------------------------------------------------------------------------------------------------------------------------------------------------------------------------|-------------------------------------------------------------------------------------------------------------------------------------------------------------|------------------------------------------------------------------------------------|-------------------------------------------------------------------------------------------------------------------------------------------------------------------------------------------------------------------------------------------------------------------------------------------------------------------------------------------------------------------------------------------------------------------------------------------------------------------------------------------------------------------------------------------------------------------------------------------------------------------------------------------------------------------------------------------------------------------------------------------------------------------------------------------------------------------------------------------------------------------------------------------------------------------------------------------------------------------------------------------------------------------------------------------------------------------------------------------------------------------------------------------------------------------------------------------------------------------------------------------------------------------------------------------------------------------------------------------------------------------------------------------------------------------------------------------------------------------------------------------------------------------------------------------------------------------------------------------------------------------------------------------------------------------------------------------------------------------------------------------------------------------------------------------------------------------------------------------------------------------------------------------------------------------------------------------------------------------------------------------------------------------------------------------|-------------------------------------------------------------------------------------------------------------------------------------------------------------------------------------------------------------------------------------------------------------|--------------------------------------------------------------------------------------------------------------------------------------------------------------------------------------------------------------------------------------------------------------------------------------------------------------------------------------------------------------------------------------------------------------------------------------------------------------------------------------------------------------------------------------------------------------------------------------------------------------------------------------------------------------------------------------------------------------------------------------------------------------------------------------------------------------------------------------------------------------------------------------------------------------------------------------------------------------------------------------------------------------------------------------------------------------------------------------------------------------------------------------------------------------------------------------------------------------------------------------------------------------------------------------------------------------------------------------------------------------------------------------------------------------------------------------------------------------------------------------------------------------------------------------------------------------------------------------------------------------------------------------------------------------------------------------------------------------------------------------------------------------------------------------------------------------------------------------------------------------------------------------------------------------------------------------------------------------------------------------------------------------------------------------------------------------|
| EOS14                                                                                                                                                                               |                                                                                                                                                             |                                                                                    | TABLE NO IV<br>PARKING SPACE STATEMENT                                                                                                                                                                                                                                                                                                                                                                                                                                                                                                                                                                                                                                                                                                                                                                                                                                                                                                                                                                                                                                                                                                                                                                                                                                                                                                                                                                                                                                                                                                                                                                                                                                                                                                                                                                                                                                                                                                                                                                                                    | A     F N O F O N IVI A - A       i     Area Statement       1     Area of plot   568.5                                                                                                                                                                     | FILE NO P-16851/(2023)/K/W Ward/FP/337/1/New <b>1/1</b>                                                                                                                                                                                                                                                                                                                                                                                                                                                                                                                                                                                                                                                                                                                                                                                                                                                                                                                                                                                                                                                                                                                                                                                                                                                                                                                                                                                                                                                                                                                                                                                                                                                                                                                                                                                                                                                                                                                                                                                                      |
|                                                                                                                                                                                     |                                                                                                                                                             | SR. WING FLOOR NAME                                                                | CARPET AREA IN SQ.MT NO. OF NO. OF TENAMENTS IN GROUP OF REQUIRED PARKING SPACE                                                                                                                                                                                                                                                                                                                                                                                                                                                                                                                                                                                                                                                                                                                                                                                                                                                                                                                                                                                                                                                                                                                                                                                                                                                                                                                                                                                                                                                                                                                                                                                                                                                                                                                                                                                                                                                                                                                                                           | a)Area of Reservation in plot        b)Area of Road Set Back     3.64                                                                                                                                                                                       |                                                                                                                                                                                                                                                                                                                                                                                                                                                                                                                                                                                                                                                                                                                                                                                                                                                                                                                                                                                                                                                                                                                                                                                                                                                                                                                                                                                                                                                                                                                                                                                                                                                                                                                                                                                                                                                                                                                                                                                                                                                              |
|                                                                                                                                                                                     | O KOAST                                                                                                                                                     | NO. WING FLOOR NAME                                                                | FLAT<br>NO. 01     FLAT<br>NO. 02     FLAT<br>NO. 03     PROPOSED<br>PER FLOOR.     BELOW 45<br>SQ.MT     ABOVE 45-60<br>SQ.MT     ABOVE 60-90<br>SQ.MT     ABOVE 90<br>SQ.MT     TOTAL<br>PARKING       Image: Constraint of the second | c)Area of D P Road<br>2 Deductions for.                                                                                                                                                                                                                     |                                                                                                                                                                                                                                                                                                                                                                                                                                                                                                                                                                                                                                                                                                                                                                                                                                                                                                                                                                                                                                                                                                                                                                                                                                                                                                                                                                                                                                                                                                                                                                                                                                                                                                                                                                                                                                                                                                                                                                                                                                                              |
| 12.2 SITE U/R 9.15 VILLE PARLE                                                                                                                                                      | 5.39 E                                                                                                                                                      | (1) (2) (3)                                                                        | (4)         (5)         (6)         (7)         (8)         (9)         (10)         (11)         (12)                                                                                                                                                                                                                                                                                                                                                                                                                                                                                                                                                                                                                                                                                                                                                                                                                                                                                                                                                                                                                                                                                                                                                                                                                                                                                                                                                                                                                                                                                                                                                                                                                                                                                                                                                                                                                                                                                                                                    | (A)       For Reservation/Road Area         a) Road set-back area to be handed over (100%) (Regulation No 16)       NIL                                                                                                                                     | CONTENTS OF SHEET :                                                                                                                                                                                                                                                                                                                                                                                                                                                                                                                                                                                                                                                                                                                                                                                                                                                                                                                                                                                                                                                                                                                                                                                                                                                                                                                                                                                                                                                                                                                                                                                                                                                                                                                                                                                                                                                                                                                                                                                                                                          |
|                                                                                                                                                                                     | 460 P 33 0 P                                                                                                                                                | 1 GROUND FLOOR<br>1ST FLOOR                                                        | NIL         NIL <td>b) Proposed D P road to be handed over (100%) (Regulation No 16)          (i) Reservation Area ( plot ) to be handed over to (Regulation No 17)      </td> <td>PLOT AREA DIAGRAMAND CAL., BLOCK PLAN, LOCATION PLAN, SECTION THROUGH U.G<br/>TANK &amp; COUMPOUND WALL, BUILT-UP AREA STATEMENT, PARKING STATEMENT,</td>                                                                                                                                                                                                                                                                                                                                                                                                                                                                                                          | b) Proposed D P road to be handed over (100%) (Regulation No 16)          (i) Reservation Area ( plot ) to be handed over to (Regulation No 17)                                                                                                             | PLOT AREA DIAGRAMAND CAL., BLOCK PLAN, LOCATION PLAN, SECTION THROUGH U.G<br>TANK & COUMPOUND WALL, BUILT-UP AREA STATEMENT, PARKING STATEMENT,                                                                                                                                                                                                                                                                                                                                                                                                                                                                                                                                                                                                                                                                                                                                                                                                                                                                                                                                                                                                                                                                                                                                                                                                                                                                                                                                                                                                                                                                                                                                                                                                                                                                                                                                                                                                                                                                                                              |
|                                                                                                                                                                                     |                                                                                                                                                             | 2 TOTAL RESIDENTIAL TENEME                                                         | ENTS (FOR TENEMENT DENSITY) 3.00 1.00 0.0 2.00 NIL                                                                                                                                                                                                                                                                                                                                                                                                                                                                                                                                                                                                                                                                                                                                                                                                                                                                                                                                                                                                                                                                                                                                                                                                                                                                                                                                                                                                                                                                                                                                                                                                                                                                                                                                                                                                                                                                                                                                                                                        | (ii) Reservation Area to be handed over as per AR (Regulation No 17)<br>(Not to be deducted for computation of FSI i.e. sr. no. 5 below)       NIL                                                                                                          | FUNGIBLE AREA CALC., GROUND FLOOR PLAN, 1ST FLOOR PLAN, BU/A LINE DIAGRAM,<br>RERA CARPET CALCULATION, SECTION A-A', SECTION B-B'                                                                                                                                                                                                                                                                                                                                                                                                                                                                                                                                                                                                                                                                                                                                                                                                                                                                                                                                                                                                                                                                                                                                                                                                                                                                                                                                                                                                                                                                                                                                                                                                                                                                                                                                                                                                                                                                                                                            |
| BAJAJ ROAD<br>30 31 48-49 47                                                                                                                                                        | PLOT AREA DIAGRAM                                                                                                                                           | 3 REQUIRED PARKING SPACES<br>4 10% VISITORS PARKING (3X10                          |                                                                                                                                                                                                                                                                                                                                                                                                                                                                                                                                                                                                                                                                                                                                                                                                                                                                                                                                                                                                                                                                                                                                                                                                                                                                                                                                                                                                                                                                                                                                                                                                                                                                                                                                                                                                                                                                                                                                                                                                                                           | d) ANY(AREA OF PLOT NOT IN POSSESSION)          B       Total area under road / reservation / plot not in possession          For Amenity area to be handed over to MCGM                                                                                    |                                                                                                                                                                                                                                                                                                                                                                                                                                                                                                                                                                                                                                                                                                                                                                                                                                                                                                                                                                                                                                                                                                                                                                                                                                                                                                                                                                                                                                                                                                                                                                                                                                                                                                                                                                                                                                                                                                                                                                                                                                                              |
|                                                                                                                                                                                     | <u>SCALE - 1:500</u>                                                                                                                                        | (3+4)                                                                              | PACES FOR RESIDENTIAL TENEMENTS (2.25+0.225=2.475) SAY 3.00 RMISSIBLE (PER TENEMENTS WISE & SHALL NOT                                                                                                                                                                                                                                                                                                                                                                                                                                                                                                                                                                                                                                                                                                                                                                                                                                                                                                                                                                                                                                                                                                                                                                                                                                                                                                                                                                                                                                                                                                                                                                                                                                                                                                                                                                                                                                                                                                                                     | a) Area of amenity plot/plots to be handed over as per DCR 14(A)          b) Area of amenity plot/plots to be handed over as per DCR 14(B)                                                                                                                  | THIS DRAWING SHALL BE READ IN CONJUNCTION WITH INTIMATION OF DISAPPROVAL                                                                                                                                                                                                                                                                                                                                                                                                                                                                                                                                                                                                                                                                                                                                                                                                                                                                                                                                                                                                                                                                                                                                                                                                                                                                                                                                                                                                                                                                                                                                                                                                                                                                                                                                                                                                                                                                                                                                                                                     |
| 32/B         45         46         57         57           E081.5         33         TPS         59         0           27         VILLE PARLE NO. VI         0         0         0 | PLOT AREA CALCULATION                                                                                                                                       | 6 TOTAL PARKING SPACES PERI<br>BE MORE THAN NOS. OF T/S)<br>7 (B) COMMERCIAL       |                                                                                                                                                                                                                                                                                                                                                                                                                                                                                                                                                                                                                                                                                                                                                                                                                                                                                                                                                                                                                                                                                                                                                                                                                                                                                                                                                                                                                                                                                                                                                                                                                                                                                                                                                                                                                                                                                                                                                                                                                                           | c) Area of amenity plot/plots to be handed over as per DCR 35          Total Amenity area                                                                                                                                                                   | ISSUED UNDER SECTION 346 OF MMC ACT 1888 U/NO. :P-16851/(2023)/K/W           Ward/FP/337/1/New SIGNED ON EVEN DATE 06/02/2024                                                                                                                                                                                                                                                                                                                                                                                                                                                                                                                                                                                                                                                                                                                                                                                                                                                                                                                                                                                                                                                                                                                                                                                                                                                                                                                                                                                                                                                                                                                                                                                                                                                                                                                                                                                                                                                                                                                                |
| 35 34 45 A 44 43 SM - KE 19                                                                                                                                                         | 1 35.66 x 16.43 x $1/2$ = 292.94 sq.mt.                                                                                                                     | 8 DESCRIPTION                                                                      | PARKING REQUIREMENT BU/AREA NO.OF<br>IN SQ.MT. PARKING                                                                                                                                                                                                                                                                                                                                                                                                                                                                                                                                                                                                                                                                                                                                                                                                                                                                                                                                                                                                                                                                                                                                                                                                                                                                                                                                                                                                                                                                                                                                                                                                                                                                                                                                                                                                                                                                                                                                                                                    | (C)       Deduction of existing BUA to be retained if any / land component of existing BUA/Existing         BUA as per regulation under which the development was allowed                                                                                   |                                                                                                                                                                                                                                                                                                                                                                                                                                                                                                                                                                                                                                                                                                                                                                                                                                                                                                                                                                                                                                                                                                                                                                                                                                                                                                                                                                                                                                                                                                                                                                                                                                                                                                                                                                                                                                                                                                                                                                                                                                                              |
|                                                                                                                                                                                     | 2 $11.34 \times 35.66 \times 1/2 = 202.19$ sq.mt.<br>3 $5.39 \times 19.47 \times 1/2 = 52.51$ sq.mt.                                                        | 9 a) COMMERCIAL/ IT PARK<br>10 b) CONVENINCE PARKING                               | i) 01 FOR EVERY 40SQ.MT. UPTO 800SQ.MT       ii) 01 FOR EVERY 80SQ.MT. EXCEEDING 800SQ.MT (NIL)       REQUIREMENT         i) 01 FOR EVERY 150 SQ.MT. FOR SHOP UPTO 20       ii) 01 FOR EVERY 50 SQ.MT. FOR SHOP OVER 20 SQ.MT       NIL                                                                                                                                                                                                                                                                                                                                                                                                                                                                                                                                                                                                                                                                                                                                                                                                                                                                                                                                                                                                                                                                                                                                                                                                                                                                                                                                                                                                                                                                                                                                                                                                                                                                                                                                                                                                   | 3         Total deductions: [ 2(A) + 2(B) + 2(C)]         NIL           4         Balance area of plot (1 minus 3)         564.9                                                                                                                            |                                                                                                                                                                                                                                                                                                                                                                                                                                                                                                                                                                                                                                                                                                                                                                                                                                                                                                                                                                                                                                                                                                                                                                                                                                                                                                                                                                                                                                                                                                                                                                                                                                                                                                                                                                                                                                                                                                                                                                                                                                                              |
| LOCATION PLAN<br>SCALE - 1:4000                                                                                                                                                     | 4AREA OF SEGMENT=17.29 sq.mt.TOTAL AREA=564.93 sq.mtA                                                                                                       | 11 c) OTHER                                                                        | i) NA ii) NA NIL NIL                                                                                                                                                                                                                                                                                                                                                                                                                                                                                                                                                                                                                                                                                                                                                                                                                                                                                                                                                                                                                                                                                                                                                                                                                                                                                                                                                                                                                                                                                                                                                                                                                                                                                                                                                                                                                                                                                                                                                                                                                      | 5         Plot area under development [ Sr. no. 4 + 2(A) (c)(ii)]           6         Zonal (basic) FSI (0.50 or 0.75 or 1 or 1.33)           7         a)permissible built up area as per zonal (basic) FSI (5 X 6)                                        |                                                                                                                                                                                                                                                                                                                                                                                                                                                                                                                                                                                                                                                                                                                                                                                                                                                                                                                                                                                                                                                                                                                                                                                                                                                                                                                                                                                                                                                                                                                                                                                                                                                                                                                                                                                                                                                                                                                                                                                                                                                              |
|                                                                                                                                                                                     | AREA OF ROAD SETBACK                                                                                                                                        | 12 d) 10% VISITOR (MIN 2 NOS.)                                                     | NIL                                                                                                                                                                                                                                                                                                                                                                                                                                                                                                                                                                                                                                                                                                                                                                                                                                                                                                                                                                                                                                                                                                                                                                                                                                                                                                                                                                                                                                                                                                                                                                                                                                                                                                                                                                                                                                                                                                                                                                                                                                       | b)permissible built up area as per regulation 30(C) (Protected development) 91.0<br>(7100.49 sq.ft/ 10.764 = 659.65 sq.m)                                                                                                                                   | 8                                                                                                                                                                                                                                                                                                                                                                                                                                                                                                                                                                                                                                                                                                                                                                                                                                                                                                                                                                                                                                                                                                                                                                                                                                                                                                                                                                                                                                                                                                                                                                                                                                                                                                                                                                                                                                                                                                                                                                                                                                                            |
|                                                                                                                                                                                     | GRAM     5 AREA OF SEGMENT     =     3.64 sq.mt.       TOTAL AREA OF ROAD SETBACK     =     3.64 sq.mt.                                                     | 13 TOTAL REQUIRED PARKING SE                                                       | SPACE FOR COMMERCIAL USE NIL<br>SPACE FOR RESI + COMM. USE=(5+13) SAY 3.00                                                                                                                                                                                                                                                                                                                                                                                                                                                                                                                                                                                                                                                                                                                                                                                                                                                                                                                                                                                                                                                                                                                                                                                                                                                                                                                                                                                                                                                                                                                                                                                                                                                                                                                                                                                                                                                                                                                                                                | c) permissible built up area ( 7a or 7b above, whichever is more)656.08Built up equal to area of land handed over as per Regulation 30(A)3(a)                                                                                                               |                                                                                                                                                                                                                                                                                                                                                                                                                                                                                                                                                                                                                                                                                                                                                                                                                                                                                                                                                                                                                                                                                                                                                                                                                                                                                                                                                                                                                                                                                                                                                                                                                                                                                                                                                                                                                                                                                                                                                                                                                                                              |
| 0.15M SLOPE <u>SCALE - 1:500</u>                                                                                                                                                    |                                                                                                                                                             | 14         TOTAL RECORED FARMING SP           15         TOTAL PARKING SPACE PROV  |                                                                                                                                                                                                                                                                                                                                                                                                                                                                                                                                                                                                                                                                                                                                                                                                                                                                                                                                                                                                                                                                                                                                                                                                                                                                                                                                                                                                                                                                                                                                                                                                                                                                                                                                                                                                                                                                                                                                                                                                                                           | a) As per 2(A) and 2(B) except 2(A)(c) (ii)above with in cap of Admissible TDR<br>as column 6 of Table -12 on remaining /balance plot)                                                                                                                      |                                                                                                                                                                                                                                                                                                                                                                                                                                                                                                                                                                                                                                                                                                                                                                                                                                                                                                                                                                                                                                                                                                                                                                                                                                                                                                                                                                                                                                                                                                                                                                                                                                                                                                                                                                                                                                                                                                                                                                                                                                                              |
|                                                                                                                                                                                     | TOTAL AREA OF PLOT (A+B) = $568.57$ sq.mt.                                                                                                                  |                                                                                    | ACE FOR VEHICLE HOLDING AREA =(15) X10%                                                                                                                                                                                                                                                                                                                                                                                                                                                                                                                                                                                                                                                                                                                                                                                                                                                                                                                                                                                                                                                                                                                                                                                                                                                                                                                                                                                                                                                                                                                                                                                                                                                                                                                                                                                                                                                                                                                                                                                                   | b) BUA for 2(A)(a) & 2(A)(b) above to be utilized over and above the permissible FSI as per column no. 7 of table 12 of regulation 30(A) and to the mentioned in table 12 A of regulation 32 (200% or 250%)                                                 |                                                                                                                                                                                                                                                                                                                                                                                                                                                                                                                                                                                                                                                                                                                                                                                                                                                                                                                                                                                                                                                                                                                                                                                                                                                                                                                                                                                                                                                                                                                                                                                                                                                                                                                                                                                                                                                                                                                                                                                                                                                              |
| 2.4                                                                                                                                                                                 |                                                                                                                                                             | 17         EXCESS REQUIRED PARKING           18         50% REQUIRED PARKING SPACE | SPACE PROVIDE=(15-14)     NIL       ACE PERMISSIBLE FREE OF FSI WITHOUT CHARGING PREMIUMS =14X50% (33X50%)     13.00                                                                                                                                                                                                                                                                                                                                                                                                                                                                                                                                                                                                                                                                                                                                                                                                                                                                                                                                                                                                                                                                                                                                                                                                                                                                                                                                                                                                                                                                                                                                                                                                                                                                                                                                                                                                                                                                                                                      | c) In case of 2(A)(c) (ii) permissible over and above permissible BUA on remaining / balance plot. [ as per table no. 5 of regulation 17(1)]       7.2                                                                                                      | 8                                                                                                                                                                                                                                                                                                                                                                                                                                                                                                                                                                                                                                                                                                                                                                                                                                                                                                                                                                                                                                                                                                                                                                                                                                                                                                                                                                                                                                                                                                                                                                                                                                                                                                                                                                                                                                                                                                                                                                                                                                                            |
|                                                                                                                                                                                     |                                                                                                                                                             | 19 RESIDENTIAL VISITOR PARKIN                                                      |                                                                                                                                                                                                                                                                                                                                                                                                                                                                                                                                                                                                                                                                                                                                                                                                                                                                                                                                                                                                                                                                                                                                                                                                                                                                                                                                                                                                                                                                                                                                                                                                                                                                                                                                                                                                                                                                                                                                                                                                                                           | d) Total Additional BUA [8(b) + 8(c)]       NIL         9       Additional / Incentive BUA within the cap of "admissible TDR" as per Table 12 on balance plot                                                                                               |                                                                                                                                                                                                                                                                                                                                                                                                                                                                                                                                                                                                                                                                                                                                                                                                                                                                                                                                                                                                                                                                                                                                                                                                                                                                                                                                                                                                                                                                                                                                                                                                                                                                                                                                                                                                                                                                                                                                                                                                                                                              |
|                                                                                                                                                                                     |                                                                                                                                                             | 20         DETAIL OF PARKING SPACES F           SR.NO         FLOOR                | PROVIDED     PARKING SPACES PROVIDED                                                                                                                                                                                                                                                                                                                                                                                                                                                                                                                                                                                                                                                                                                                                                                                                                                                                                                                                                                                                                                                                                                                                                                                                                                                                                                                                                                                                                                                                                                                                                                                                                                                                                                                                                                                                                                                                                                                                                                                                      | 9       Additional / Incentive BOA within the cap of "admissible TDR" as per Table 12 on balance plot         a) in lieu of cost of construction of amenity buildings as per regulation 30(A)(3)(b)          b) 50% of rehab component as per reg. 33(7)(A) | E.E (B.P) K\WEST WARD                                                                                                                                                                                                                                                                                                                                                                                                                                                                                                                                                                                                                                                                                                                                                                                                                                                                                                                                                                                                                                                                                                                                                                                                                                                                                                                                                                                                                                                                                                                                                                                                                                                                                                                                                                                                                                                                                                                                                                                                                                        |
| SECTION THROUGH U.G. TANK                                                                                                                                                           | COTH COTH                                                                                                                                                   | GROUND FLOOR                                                                       | SMALL         BIG         TOTAL           6.00         26.00         32.00                                                                                                                                                                                                                                                                                                                                                                                                                                                                                                                                                                                                                                                                                                                                                                                                                                                                                                                                                                                                                                                                                                                                                                                                                                                                                                                                                                                                                                                                                                                                                                                                                                                                                                                                                                                                                                                                                                                                                                | c) 15% of sr.no. 7b above or 10 sqmts per rehab tenement as per reg. 33(7)(B)(9x10)         d) Total Additional BUA / Incentive area                                                                                                                        | CERTIFICATE OF PLOT AREA<br>CERTIFIED THAT I HAVE SURVEYED THE PLOT UNDER REFERENCE ON DT :                                                                                                                                                                                                                                                                                                                                                                                                                                                                                                                                                                                                                                                                                                                                                                                                                                                                                                                                                                                                                                                                                                                                                                                                                                                                                                                                                                                                                                                                                                                                                                                                                                                                                                                                                                                                                                                                                                                                                                  |
|                                                                                                                                                                                     |                                                                                                                                                             | TOTAL                                                                              | 6.00         26.00         32.00           6.00         26.00         32.00                                                                                                                                                                                                                                                                                                                                                                                                                                                                                                                                                                                                                                                                                                                                                                                                                                                                                                                                                                                                                                                                                                                                                                                                                                                                                                                                                                                                                                                                                                                                                                                                                                                                                                                                                                                                                                                                                                                                                               | 10       Built up area due to Additional FSI on Payment of Premium as Regulation No 30(A) on remaining/ balance plot. per Table No 12 of (50%)                                                                                                              | 01\01\23 AND THAT THE DIMENSIONS OF THE SIDES, ETC. OF THE PLOT STATED                                                                                                                                                                                                                                                                                                                                                                                                                                                                                                                                                                                                                                                                                                                                                                                                                                                                                                                                                                                                                                                                                                                                                                                                                                                                                                                                                                                                                                                                                                                                                                                                                                                                                                                                                                                                                                                                                                                                                                                       |
|                                                                                                                                                                                     |                                                                                                                                                             | % RATIO TO TOTAL                                                                   | .= 18.75% 81.25% 100%                                                                                                                                                                                                                                                                                                                                                                                                                                                                                                                                                                                                                                                                                                                                                                                                                                                                                                                                                                                                                                                                                                                                                                                                                                                                                                                                                                                                                                                                                                                                                                                                                                                                                                                                                                                                                                                                                                                                                                                                                     | 11         Built up area due to admissible TDR as per Table No 12 of Regulation No 30(A) and 32 on remaining / balance plot. (90%)                                                                                                                          | ON THE PLAN ARE AS MEASURED ON SITE AND THE AREA SO WORKED OUT IS 568.57 SQ.MTS AND TALLIES WITH THE AREA STATED IN THE DOCUMENTS OF                                                                                                                                                                                                                                                                                                                                                                                                                                                                                                                                                                                                                                                                                                                                                                                                                                                                                                                                                                                                                                                                                                                                                                                                                                                                                                                                                                                                                                                                                                                                                                                                                                                                                                                                                                                                                                                                                                                         |
| GR LVL                                                                                                                                                                              |                                                                                                                                                             |                                                                                    | TABLE NO I                                                                                                                                                                                                                                                                                                                                                                                                                                                                                                                                                                                                                                                                                                                                                                                                                                                                                                                                                                                                                                                                                                                                                                                                                                                                                                                                                                                                                                                                                                                                                                                                                                                                                                                                                                                                                                                                                                                                                                                                                                | a) Genenal TDR [ (50% min.& 80% max) of permissible TDR]          b) Slum TDR [(20% min. & 50% max.) of permissible TDR]                                                                                                                                    | OWENERSHIP                                                                                                                                                                                                                                                                                                                                                                                                                                                                                                                                                                                                                                                                                                                                                                                                                                                                                                                                                                                                                                                                                                                                                                                                                                                                                                                                                                                                                                                                                                                                                                                                                                                                                                                                                                                                                                                                                                                                                                                                                                                   |
|                                                                                                                                                                                     |                                                                                                                                                             |                                                                                    |                                                                                                                                                                                                                                                                                                                                                                                                                                                                                                                                                                                                                                                                                                                                                                                                                                                                                                                                                                                                                                                                                                                                                                                                                                                                                                                                                                                                                                                                                                                                                                                                                                                                                                                                                                                                                                                                                                                                                                                                                                           | c) TDR lieu of sr. no. [7(a)-7(b)], 8(a),8(b) & 9 above            d) Total TDR            12         Permissible built up area [7(c)+8(d)+9(d)+10+11(d)]         663.2                                                                                     |                                                                                                                                                                                                                                                                                                                                                                                                                                                                                                                                                                                                                                                                                                                                                                                                                                                                                                                                                                                                                                                                                                                                                                                                                                                                                                                                                                                                                                                                                                                                                                                                                                                                                                                                                                                                                                                                                                                                                                                                                                                              |
| SECTION THROUGH                                                                                                                                                                     |                                                                                                                                                             |                                                                                    | SR.<br>NO.     FLOOR NAME     PROPOSED<br>BU/AREA IN SQ.MT     TOTAL (4+5)<br>IN SQ.MT     STAIRCASE,LIFT,<br>LIFT LOBBY AREA     FLAT/ NR/ SOCIETY OFFICE /FITNESS CENTER/<br>REFUGE AREA       (1)     (2)     (3)     (4)     (5)     (6)                                                                                                                                                                                                                                                                                                                                                                                                                                                                                                                                                                                                                                                                                                                                                                                                                                                                                                                                                                                                                                                                                                                                                                                                                                                                                                                                                                                                                                                                                                                                                                                                                                                                                                                                                                                              | 1213Proposed built up area209.814TDR generated if any as per regulation 30 (A) and 32                                                                                                                                                                       |                                                                                                                                                                                                                                                                                                                                                                                                                                                                                                                                                                                                                                                                                                                                                                                                                                                                                                                                                                                                                                                                                                                                                                                                                                                                                                                                                                                                                                                                                                                                                                                                                                                                                                                                                                                                                                                                                                                                                                                                                                                              |
| COMPOUND WALL                                                                                                                                                                       | SCALE - 1:500                                                                                                                                               |                                                                                    | GROUND FLOOR         NIL         NIL         NIIL         STAIRCASE LOBBY                                                                                                                                                                                                                                                                                                                                                                                                                                                                                                                                                                                                                                                                                                                                                                                                                                                                                                                                                                                                                                                                                                                                                                                                                                                                                                                                                                                                                                                                                                                                                                                                                                                                                                                                                                                                                                                                                                                                                                 | 15 Permissible Fungible Compensatory Area as per Regulation No 31(3) I.E.(209.89X35%=73.46)       73.4         a) (i) perm. fungible compensatory area for rehab comp. w/o charging premium       -                                                         | PROPOSED REDEVELOPMENT OF THE EXISTING BUILDING KNOWN AS "SHANTI SADAN                                                                                                                                                                                                                                                                                                                                                                                                                                                                                                                                                                                                                                                                                                                                                                                                                                                                                                                                                                                                                                                                                                                                                                                                                                                                                                                                                                                                                                                                                                                                                                                                                                                                                                                                                                                                                                                                                                                                                                                       |
|                                                                                                                                                                                     |                                                                                                                                                             |                                                                                    | 1ST FLOOR         209.89         209.89         35.53         2 NO.s OF FLAT ON FLOOR, MULTI PURPOSE ROOM           2         TOTAL BU/AREA<br>PROPOSED         209.89         209.89         35.53                                                                                                                                                                                                                                                                                                                                                                                                                                                                                                                                                                                                                                                                                                                                                                                                                                                                                                                                                                                                                                                                                                                                                                                                                                                                                                                                                                                                                                                                                                                                                                                                                                                                                                                                                                                                                                       | (ii) fungible compensatory area availed for rehab comp. w/o charging premium       -         b) (i) Permissible Fungible Compensatory area by charging premium.       -                                                                                     | CO-OPERATIVE HOUSING SOCIETY LIMITED" ON PLOT BEARING F.P.NO. 50,TPS VILE<br>PARLE NO.VI (1ST VARIATION) (FINAL), SITUATED AT DADABHAI RD, NAVPADA, VILE<br>PARLE (WEST), MUMBAI-400056                                                                                                                                                                                                                                                                                                                                                                                                                                                                                                                                                                                                                                                                                                                                                                                                                                                                                                                                                                                                                                                                                                                                                                                                                                                                                                                                                                                                                                                                                                                                                                                                                                                                                                                                                                                                                                                                      |
|                                                                                                                                                                                     |                                                                                                                                                             |                                                                                    | <sup>3</sup> NET BUA PROPOSED2/1.35         209.89         209.89         NIL                                                                                                                                                                                                                                                                                                                                                                                                                                                                                                                                                                                                                                                                                                                                                                                                                                                                                                                                                                                                                                                                                                                                                                                                                                                                                                                                                                                                                                                                                                                                                                                                                                                                                                                                                                                                                                                                                                                                                             | (ii) Fungible Compensatory area availed on payment of premium       -         16       Total BUA proposed including Fungible Compensatory Area [13 +15(a)(ii) +15(b)(ii)]       209.         17       Fold       Fold       Fold                            | <u>39</u>                                                                                                                                                                                                                                                                                                                                                                                                                                                                                                                                                                                                                                                                                                                                                                                                                                                                                                                                                                                                                                                                                                                                                                                                                                                                                                                                                                                                                                                                                                                                                                                                                                                                                                                                                                                                                                                                                                                                                                                                                                                    |
|                                                                                                                                                                                     |                                                                                                                                                             | STACK PARKING                                                                      | 4     FUNGIBLE<br>COMPENSATORY AREA<br>PROPOSED SR. NO. 2-3     NIL                                                                                                                                                                                                                                                                                                                                                                                                                                                                                                                                                                                                                                                                                                                                                                                                                                                                                                                                                                                                                                                                                                                                                                                                                                                                                                                                                                                                                                                                                                                                                                                                                                                                                                                                                                                                                                                                                                                                                                       | 17       FSI consumed on Net Plot [13/ 4] Incuding setback over and above       0.3         ii       Other Requirements       0.3         (A)       Reservation/Designation       0.3                                                                       | 7     NAME & SIGNATURE OF OWNER     DIGITAL SIGN       MR. BRIJESH ITALIA PARTNER OF     Image: Constraint of the second seco |
| CANTILEX/EP/PARKING<br>CP-S                                                                                                                                                         | CANTILEVER PARKING<br>CP-S                                                                                                                                  | CP-S                                                                               | 5 FITNESS CENTER PERMISSIBLE 2 X 2% = NIL PROVIDED = NIL                                                                                                                                                                                                                                                                                                                                                                                                                                                                                                                                                                                                                                                                                                                                                                                                                                                                                                                                                                                                                                                                                                                                                                                                                                                                                                                                                                                                                                                                                                                                                                                                                                                                                                                                                                                                                                                                                                                                                                                  | a)Name of Reservation     N/A       b) Area of Reservation affecting the plot     N/A                                                                                                                                                                       | M/S_SHREEHANS REALTORS LLP                                                                                                                                                                                                                                                                                                                                                                                                                                                                                                                                                                                                                                                                                                                                                                                                                                                                                                                                                                                                                                                                                                                                                                                                                                                                                                                                                                                                                                                                                                                                                                                                                                                                                                                                                                                                                                                                                                                                                                                                                                   |
| 337<br>3.97                                                                                                                                                                         | (31)<br>U.G. TANKS PEUSHED TO GROUND LEVEL & THE SLAB OF TANK SHALL BE<br>DESIGNED TO BEAR 58 METRIC TONNES OF VEHICULAR LOAD & POINT<br>LOAD OF 10 KG/CM2. | 4.18                                                                               | 6 SOCIETY OFFICE PERMISSIBLE = NIL<br>PROVIDED (CA) = NIL                                                                                                                                                                                                                                                                                                                                                                                                                                                                                                                                                                                                                                                                                                                                                                                                                                                                                                                                                                                                                                                                                                                                                                                                                                                                                                                                                                                                                                                                                                                                                                                                                                                                                                                                                                                                                                                                                                                                                                                 | c) Area of Reservation land to be handed/handed over as per Regulation No.17       N/A         d) Built up area of Amenity to be handed over as per Regulation No.17       N/A                                                                              | ADDRESS - A/5 MAYUR CHS., PREM NAGAR,                                                                                                                                                                                                                                                                                                                                                                                                                                                                                                                                                                                                                                                                                                                                                                                                                                                                                                                                                                                                                                                                                                                                                                                                                                                                                                                                                                                                                                                                                                                                                                                                                                                                                                                                                                                                                                                                                                                                                                                                                        |
|                                                                                                                                                                                     |                                                                                                                                                             |                                                                                    | 7     AMINITY AREA/BU/AREA IN<br>(REG. 14A OR 14B)     REQUIRED = NIL     NA                                                                                                                                                                                                                                                                                                                                                                                                                                                                                                                                                                                                                                                                                                                                                                                                                                                                                                                                                                                                                                                                                                                                                                                                                                                                                                                                                                                                                                                                                                                                                                                                                                                                                                                                                                                                                                                                                                                                                              | e) Area/Built up Area of Designation       N/A         (B)       Plot area/Built up Amenity to be Handed Over as per Regulation No                                                                                                                          | SODAWALA LANE BORIVALI (WEST),<br>MUMBAI -400092                                                                                                                                                                                                                                                                                                                                                                                                                                                                                                                                                                                                                                                                                                                                                                                                                                                                                                                                                                                                                                                                                                                                                                                                                                                                                                                                                                                                                                                                                                                                                                                                                                                                                                                                                                                                                                                                                                                                                                                                             |
|                                                                                                                                                                                     | LINE OF ABOVE FLOOR                                                                                                                                         | 4.04                                                                               | 8     IH/PH PROVIDED     REQ. BU/AREA = NIL SQ. M, NO.OF TENAMENT =NIL     NA       PROVIDED BU/AREA=NIL SQ.M, NO.OF TENAMENT=NIL     NA                                                                                                                                                                                                                                                                                                                                                                                                                                                                                                                                                                                                                                                                                                                                                                                                                                                                                                                                                                                                                                                                                                                                                                                                                                                                                                                                                                                                                                                                                                                                                                                                                                                                                                                                                                                                                                                                                                  | i) 14(A)<br>ii) 14(B)                                                                                                                                                                                                                                       | SCALE   DRG. No.  CHECKED BY   DESIGN & DRN. BY   DATE   REV.                                                                                                                                                                                                                                                                                                                                                                                                                                                                                                                                                                                                                                                                                                                                                                                                                                                                                                                                                                                                                                                                                                                                                                                                                                                                                                                                                                                                                                                                                                                                                                                                                                                                                                                                                                                                                                                                                                                                                                                                |
|                                                                                                                                                                                     | 0.16x1.8 m                                                                                                                                                  | SURFA                                                                              |                                                                                                                                                                                                                                                                                                                                                                                                                                                                                                                                                                                                                                                                                                                                                                                                                                                                                                                                                                                                                                                                                                                                                                                                                                                                                                                                                                                                                                                                                                                                                                                                                                                                                                                                                                                                                                                                                                                                                                                                                                           | iii) 15          (C)       Requirement of Recreational Open Space in Layout/Plot as per Regulation No.27         i) Requirement                                                                                                                             | NAME, ADD. & SIGNATURE OF ARCHITECT                                                                                                                                                                                                                                                                                                                                                                                                                                                                                                                                                                                                                                                                                                                                                                                                                                                                                                                                                                                                                                                                                                                                                                                                                                                                                                                                                                                                                                                                                                                                                                                                                                                                                                                                                                                                                                                                                                                                                                                                                          |
|                                                                                                                                                                                     | ETER LIFT LOBBY 1.5x4.05<br>DOM LIFT LOBBY 1.5x4.05<br>SPACE FOR TWO<br>WHEELER PARKING                                                                     | SURFACE PARKING                                                                    | TABLE NO III                                                                                                                                                                                                                                                                                                                                                                                                                                                                                                                                                                                                                                                                                                                                                                                                                                                                                                                                                                                                                                                                                                                                                                                                                                                                                                                                                                                                                                                                                                                                                                                                                                                                                                                                                                                                                                                                                                                                                                                                                              | ii) Proposed        (D)     Tenement Statement                                                                                                                                                                                                              | DIGITAL SIGN                                                                                                                                                                                                                                                                                                                                                                                                                                                                                                                                                                                                                                                                                                                                                                                                                                                                                                                                                                                                                                                                                                                                                                                                                                                                                                                                                                                                                                                                                                                                                                                                                                                                                                                                                                                                                                                                                                                                                                                                                                                 |
|                                                                                                                                                                                     |                                                                                                                                                             |                                                                                    | FUNIBLE COMPENSATROY AREA STATEMENT       SR.     BU/AREA IN SQ.MT     TOTAL       NO.     DESCRIPTION     COMMERCIAL     RESIDENTIAL                                                                                                                                                                                                                                                                                                                                                                                                                                                                                                                                                                                                                                                                                                                                                                                                                                                                                                                                                                                                                                                                                                                                                                                                                                                                                                                                                                                                                                                                                                                                                                                                                                                                                                                                                                                                                                                                                                     | i) Proposed built up area (13 above)       209.89         ii)Less deduction of Non-residential area (Shop etc.)       NIL                                                                                                                                   | HEMAL SANGHAVI                                                                                                                                                                                                                                                                                                                                                                                                                                                                                                                                                                                                                                                                                                                                                                                                                                                                                                                                                                                                                                                                                                                                                                                                                                                                                                                                                                                                                                                                                                                                                                                                                                                                                                                                                                                                                                                                                                                                                                                                                                               |
| SLOPE:-1:10<br>SLOPE:-1:10<br>CP-L<br>5 6 - 7<br>SCA                                                                                                                                |                                                                                                                                                             |                                                                                    | (A) REHAB         (4)         (5)         (6)                                                                                                                                                                                                                                                                                                                                                                                                                                                                                                                                                                                                                                                                                                                                                                                                                                                                                                                                                                                                                                                                                                                                                                                                                                                                                                                                                                                                                                                                                                                                                                                                                                                                                                                                                                                                                                                                                                                                                                                             | iii) Area available for tenements [(i) minus (ii).]       209.85         iv) Tenements permissible (Density of tenements/hectare)       9                                                                                                                   | CA/2008/43433<br>39 GUNDAVI L OFF SIR M V                                                                                                                                                                                                                                                                                                                                                                                                                                                                                                                                                                                                                                                                                                                                                                                                                                                                                                                                                                                                                                                                                                                                                                                                                                                                                                                                                                                                                                                                                                                                                                                                                                                                                                                                                                                                                                                                                                                                                                                                                    |
|                                                                                                                                                                                     |                                                                                                                                                             | STACK PARKING                                                                      | 1     EXISTING BU/AREA OF THE BUILDING TO BE DEMOLISED     -     -     -       a)     COMMERCIAL STRUCTURE EXISTING PRIOR TO 01-04-1962     -     -     -                                                                                                                                                                                                                                                                                                                                                                                                                                                                                                                                                                                                                                                                                                                                                                                                                                                                                                                                                                                                                                                                                                                                                                                                                                                                                                                                                                                                                                                                                                                                                                                                                                                                                                                                                                                                                                                                                 | v) Total number of Tenements proposed on the plot       03 No         vi) Tenements existing       NIL         Total number of Tenements on the plot       03 No                                                                                            | MUMBAI-400069                                                                                                                                                                                                                                                                                                                                                                                                                                                                                                                                                                                                                                                                                                                                                                                                                                                                                                                                                                                                                                                                                                                                                                                                                                                                                                                                                                                                                                                                                                                                                                                                                                                                                                                                                                                                                                                                                                                                                                                                                                                |
|                                                                                                                                                                                     |                                                                                                                                                             |                                                                                    | b) RESIDENTIAL STRUCTURE EXISTING PRIOR TO 17-04-1964                                                                                                                                                                                                                                                                                                                                                                                                                                                                                                                                                                                                                                                                                                                                                                                                                                                                                                                                                                                                                                                                                                                                                                                                                                                                                                                                                                                                                                                                                                                                                                                                                                                                                                                                                                                                                                                                                                                                                                                     | Total number of Tenements on the plot     03 No       (E)     Parking Statement       i) Parking required by Regulations for                                                                                                                                |                                                                                                                                                                                                                                                                                                                                                                                                                                                                                                                                                                                                                                                                                                                                                                                                                                                                                                                                                                                                                                                                                                                                                                                                                                                                                                                                                                                                                                                                                                                                                                                                                                                                                                                                                                                                                                                                                                                                                                                                                                                              |
|                                                                                                                                                                                     |                                                                                                                                                             | EA.                                                                                | d)     AS PER APPROVED. PLAN AND CC GRANTED APPROVED     -     659.65       U/NO DATED     -     659.65                                                                                                                                                                                                                                                                                                                                                                                                                                                                                                                                                                                                                                                                                                                                                                                                                                                                                                                                                                                                                                                                                                                                                                                                                                                                                                                                                                                                                                                                                                                                                                                                                                                                                                                                                                                                                                                                                                                                   | Car     3 No.s       Scooter/Motor cycle     3 No.s                                                                                                                                                                                                         |                                                                                                                                                                                                                                                                                                                                                                                                                                                                                                                                                                                                                                                                                                                                                                                                                                                                                                                                                                                                                                                                                                                                                                                                                                                                                                                                                                                                                                                                                                                                                                                                                                                                                                                                                                                                                                                                                                                                                                                                                                                              |
| PANEL       4.57                                                                                                                                                                    | ENTRANCE                                                                                                                                                    |                                                                                    | e)         OTHER SPECIFY         _         _         _         _         _         _         _         _         _         _         _         _         _         _         _         _         _         _         _         _         _         _         _         _         _         _         _         _         _         _         _         _         _         _         _         _         _         _         _         _         _         _         _         _         _         _         _         _         _         _         _         _         _         _         _         _         _         _         _         _         _         _         _         _         _         _         _         _         _         _         _         _         _         _         _         _         _         _         _         _         _         _         _         _         _         _         _         _         _         _         _         _         _         _         _         _         _         _         _         _         _         _         _         _                                                                                                                                                                                                                                                                                                                                                                                                                                                                                                                                                                                                                                                                                                                                                                                                                                                                                                                                  | Outsiders (visitors)       ii) Covered garages permissible                                                                                                                                                                                                  |                                                                                                                                                                                                                                                                                                                                                                                                                                                                                                                                                                                                                                                                                                                                                                                                                                                                                                                                                                                                                                                                                                                                                                                                                                                                                                                                                                                                                                                                                                                                                                                                                                                                                                                                                                                                                                                                                                                                                                                                                                                              |
|                                                                                                                                                                                     | LOBBY<br>4.20x4.65                                                                                                                                          |                                                                                    | OF THE BUILDING TO BE DEMOLISHED AS PER REFERED PLAN       659.65         OUT OF (a) OR (b) OR (c) OR (d) OR (e)       659.65         g)       EXISTING BU/AREA ACCEPTED FOR ALLOWING FUNGIBLE AREA                                                                                                                                                                                                                                                                                                                                                                                                                                                                                                                                                                                                                                                                                                                                                                                                                                                                                                                                                                                                                                                                                                                                                                                                                                                                                                                                                                                                                                                                                                                                                                                                                                                                                                                                                                                                                                       | iii) Covered garages proposed Car                                                                                                                                                                                                                           |                                                                                                                                                                                                                                                                                                                                                                                                                                                                                                                                                                                                                                                                                                                                                                                                                                                                                                                                                                                                                                                                                                                                                                                                                                                                                                                                                                                                                                                                                                                                                                                                                                                                                                                                                                                                                                                                                                                                                                                                                                                              |
|                                                                                                                                                                                     |                                                                                                                                                             |                                                                                    | FOR REHAB WITHOUT CHARGING PREMIUM FROM ABOVE     -     659.65     659.65       2     PERMISSIBLE FUNGIBLE AREA FOR REHAB WITHOUT CHARGING     -     220.87     220.87                                                                                                                                                                                                                                                                                                                                                                                                                                                                                                                                                                                                                                                                                                                                                                                                                                                                                                                                                                                                                                                                                                                                                                                                                                                                                                                                                                                                                                                                                                                                                                                                                                                                                                                                                                                                                                                                    | Scooter/Motor cycle           Outsiders (visitors)                                                                                                                                                                                                          |                                                                                                                                                                                                                                                                                                                                                                                                                                                                                                                                                                                                                                                                                                                                                                                                                                                                                                                                                                                                                                                                                                                                                                                                                                                                                                                                                                                                                                                                                                                                                                                                                                                                                                                                                                                                                                                                                                                                                                                                                                                              |
|                                                                                                                                                                                     | 17 LINE OF PLINTH (20) (23)<br>(17) (24) N                                                                                                                  | CP-L                                                                               | 3       FUNGIBLE AREA AVAILED FOR REHAB COMPONENT (TOTAL OF       -       230.87       230.87                                                                                                                                                                                                                                                                                                                                                                                                                                                                                                                                                                                                                                                                                                                                                                                                                                                                                                                                                                                                                                                                                                                                                                                                                                                                                                                                                                                                                                                                                                                                                                                                                                                                                                                                                                                                                                                                                                                                             | iv) Total parking provided       32 N         (F)       Transport Vehicles Parking         i) Spaces for transport vehicles parking required by Regulations       NIL                                                                                       |                                                                                                                                                                                                                                                                                                                                                                                                                                                                                                                                                                                                                                                                                                                                                                                                                                                                                                                                                                                                                                                                                                                                                                                                                                                                                                                                                                                                                                                                                                                                                                                                                                                                                                                                                                                                                                                                                                                                                                                                                                                              |
|                                                                                                                                                                                     | CP-L CP-L CP-L PIT PUZZLE PARKING                                                                                                                           | * 3                                                                                | 4     FUNGIBLE AREA KEPT IN ABYENCE/UTILIZED (AS PER TOTAL OF<br>COL. NO. 15 OF TABLE NO. II)     230.07                                                                                                                                                                                                                                                                                                                                                                                                                                                                                                                                                                                                                                                                                                                                                                                                                                                                                                                                                                                                                                                                                                                                                                                                                                                                                                                                                                                                                                                                                                                                                                                                                                                                                                                                                                                                                                                                                                                                  | ii)Total No. of transport vehicles parking spaces provided NIL                                                                                                                                                                                              |                                                                                                                                                                                                                                                                                                                                                                                                                                                                                                                                                                                                                                                                                                                                                                                                                                                                                                                                                                                                                                                                                                                                                                                                                                                                                                                                                                                                                                                                                                                                                                                                                                                                                                                                                                                                                                                                                                                                                                                                                                                              |
|                                                                                                                                                                                     |                                                                                                                                                             |                                                                                    | (B) SALE COMPONENT                                                                                                                                                                                                                                                                                                                                                                                                                                                                                                                                                                                                                                                                                                                                                                                                                                                                                                                                                                                                                                                                                                                                                                                                                                                                                                                                                                                                                                                                                                                                                                                                                                                                                                                                                                                                                                                                                                                                                                                                                        |                                                                                                                                                                                                                                                             | <u>е</u> 0.9m                                                                                                                                                                                                                                                                                                                                                                                                                                                                                                                                                                                                                                                                                                                                                                                                                                                                                                                                                                                                                                                                                                                                                                                                                                                                                                                                                                                                                                                                                                                                                                                                                                                                                                                                                                                                                                                                                                                                                                                                                                                |
| 3.17<br>5 <sup>5</sup> 11<br>3.17                                                                                                                                                   |                                                                                                                                                             | <u>б</u> 3.49 Со                                                                   | 5     PERMISSIBLE BU/AREA     AREA                                                                                                                                                                                                                                                                                                                                                                                                                                                                                                                                                                                                                                                                                                                                                                                                                                                                                                                                                                                                                                                                                                                                                                                                                                                                                                                                                                                                                                                                                                                                                                                                                                                                                                                                                                                                                                                                                                                                                                                                        |                                                                                                                                                                                                                                                             |                                                                                                                                                                                                                                                                                                                                                                                                                                                                                                                                                                                                                                                                                                                                                                                                                                                                                                                                                                                                                                                                                                                                                                                                                                                                                                                                                                                                                                                                                                                                                                                                                                                                                                                                                                                                                                                                                                                                                                                                                                                              |
| HUNDER SLOPE : -1:10                                                                                                                                                                | SLOPE : -1:10                                                                                                                                               |                                                                                    | 6         NET BU/AREA PROPOSED (SR.NO.3 OF TABLE NO. 1)         COMMERCIAL         RESIDENTIAL         TOTAL                                                                                                                                                                                                                                                                                                                                                                                                                                                                                                                                                                                                                                                                                                                                                                                                                                                                                                                                                                                                                                                                                                                                                                                                                                                                                                                                                                                                                                                                                                                                                                                                                                                                                                                                                                                                                                                                                                                              |                                                                                                                                                                                                                                                             | 1.5m <sup>°</sup>                                                                                                                                                                                                                                                                                                                                                                                                                                                                                                                                                                                                                                                                                                                                                                                                                                                                                                                                                                                                                                                                                                                                                                                                                                                                                                                                                                                                                                                                                                                                                                                                                                                                                                                                                                                                                                                                                                                                                                                                                                            |
| ROAD SETBACK                                                                                                                                                                        | GATE CHAIN LINK GATE                                                                                                                                        | GATE 2.63                                                                          | NIL         209.89         209.89                                                                                                                                                                                                                                                                                                                                                                                                                                                                                                                                                                                                                                                                                                                                                                                                                                                                                                                                                                                                                                                                                                                                                                                                                                                                                                                                                                                                                                                                                                                                                                                                                                                                                                                                                                                                                                                                                                                                                                                                         | FOR 1ST FLOOR                                                                                                                                                                                                                                               | RERA CARPET LINE DIA.                                                                                                                                                                                                                                                                                                                                                                                                                                                                                                                                                                                                                                                                                                                                                                                                                                                                                                                                                                                                                                                                                                                                                                                                                                                                                                                                                                                                                                                                                                                                                                                                                                                                                                                                                                                                                                                                                                                                                                                                                                        |
| 7                                                                                                                                                                                   | 21.35 M WD. ROAD                                                                                                                                            |                                                                                    | 7     PERMISSIBLE FUNGIBLE AREA(0.35 XSR. NO.6)     NIL     -       8     FUNGIBLE AREA AVAILED FOR SALE (7-2)     NIL     -                                                                                                                                                                                                                                                                                                                                                                                                                                                                                                                                                                                                                                                                                                                                                                                                                                                                                                                                                                                                                                                                                                                                                                                                                                                                                                                                                                                                                                                                                                                                                                                                                                                                                                                                                                                                                                                                                                              | MULTIPURPOSE ROOM 4                                                                                                                                                                                                                                         | 0.65m<br>FOR GROUND FLOOR                                                                                                                                                                                                                                                                                                                                                                                                                                                                                                                                                                                                                                                                                                                                                                                                                                                                                                                                                                                                                                                                                                                                                                                                                                                                                                                                                                                                                                                                                                                                                                                                                                                                                                                                                                                                                                                                                                                                                                                                                                    |
|                                                                                                                                                                                     | SOUTH                                                                                                                                                       |                                                                                    |                                                                                                                                                                                                                                                                                                                                                                                                                                                                                                                                                                                                                                                                                                                                                                                                                                                                                                                                                                                                                                                                                                                                                                                                                                                                                                                                                                                                                                                                                                                                                                                                                                                                                                                                                                                                                                                                                                                                                                                                                                           | $\begin{array}{rrrrrrrrrrrrrrrrrrrrrrrrrrrrrrrrrrrr$                                                                                                                                                                                                        | RERA CARPET LINE DIA. FOR METER                                                                                                                                                                                                                                                                                                                                                                                                                                                                                                                                                                                                                                                                                                                                                                                                                                                                                                                                                                                                                                                                                                                                                                                                                                                                                                                                                                                                                                                                                                                                                                                                                                                                                                                                                                                                                                                                                                                                                                                                                              |
|                                                                                                                                                                                     | GROUND FLOOR PLAN                                                                                                                                           |                                                                                    |                                                                                                                                                                                                                                                                                                                                                                                                                                                                                                                                                                                                                                                                                                                                                                                                                                                                                                                                                                                                                                                                                                                                                                                                                                                                                                                                                                                                                                                                                                                                                                                                                                                                                                                                                                                                                                                                                                                                                                                                                                           | $\begin{array}{cccccccccccccccccccccccccccccccccccc$                                                                                                                                                                                                        | $1 1.5 \times 2.12 = 3.18 \text{ sq.mt.}$                                                                                                                                                                                                                                                                                                                                                                                                                                                                                                                                                                                                                                                                                                                                                                                                                                                                                                                                                                                                                                                                                                                                                                                                                                                                                                                                                                                                                                                                                                                                                                                                                                                                                                                                                                                                                                                                                                                                                                                                                    |
|                                                                                                                                                                                     | <u>SCALE - 1:100</u>                                                                                                                                        |                                                                                    |                                                                                                                                                                                                                                                                                                                                                                                                                                                                                                                                                                                                                                                                                                                                                                                                                                                                                                                                                                                                                                                                                                                                                                                                                                                                                                                                                                                                                                                                                                                                                                                                                                                                                                                                                                                                                                                                                                                                                                                                                                           | TOTAL AREA = 23.51 sq.mt. RERA CAP<br>1ST FLOOR: M                                                                                                                                                                                                          | 2         0.9         x         0.23         =         0.21         sq.mt.           ULTIPURPOSE ROOM         TOTAL AREA         =         3.39         sq.mt.                                                                                                                                                                                                                                                                                                                                                                                                                                                                                                                                                                                                                                                                                                                                                                                                                                                                                                                                                                                                                                                                                                                                                                                                                                                                                                                                                                                                                                                                                                                                                                                                                                                                                                                                                                                                                                                                                               |
|                                                                                                                                                                                     |                                                                                                                                                             |                                                                                    |                                                                                                                                                                                                                                                                                                                                                                                                                                                                                                                                                                                                                                                                                                                                                                                                                                                                                                                                                                                                                                                                                                                                                                                                                                                                                                                                                                                                                                                                                                                                                                                                                                                                                                                                                                                                                                                                                                                                                                                                                                           |                                                                                                                                                                                                                                                             |                                                                                                                                                                                                                                                                                                                                                                                                                                                                                                                                                                                                                                                                                                                                                                                                                                                                                                                                                                                                                                                                                                                                                                                                                                                                                                                                                                                                                                                                                                                                                                                                                                                                                                                                                                                                                                                                                                                                                                                                                                                              |