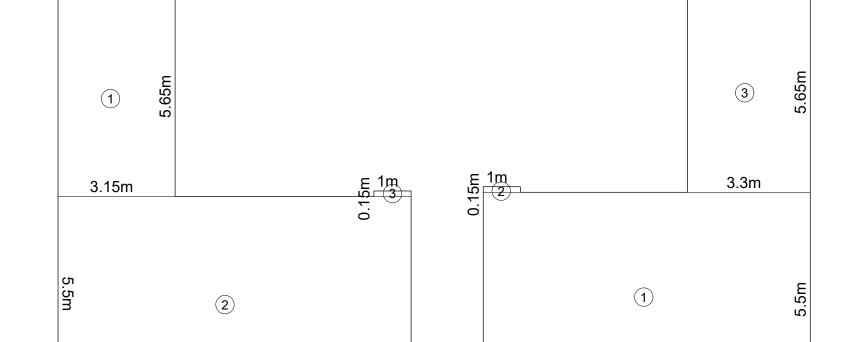

|                                                                                                                                                                                     |                                                                                                                                                             |                                                                                    |                                                                                                                                                                                                                                                                                                                                                                                                                                                                                                                                                                                                                                                                                                                                                                                                                                                                                                                                                                                                                                                                                                                                                                                                                                                                                                                                                                                                                                                                                                                                                                                                                                                                                                                                                                                                                                                                                                                                                                                                                                           | A PROFORMA-A                                                                                                                                                                                                                                                |                                                                                                                                                                                                                                                                                                                                                                                                                                                                                                                                                                                                                                                                                                                                                                                                                                                                                                                                                                                                                                                                                                                                                                                                                                                                                                                                                                                                                                                                                                                                                                                                                                                                                                                                                                                                                                                                                                                                                                                                                                                              |
|-------------------------------------------------------------------------------------------------------------------------------------------------------------------------------------|-------------------------------------------------------------------------------------------------------------------------------------------------------------|------------------------------------------------------------------------------------|-------------------------------------------------------------------------------------------------------------------------------------------------------------------------------------------------------------------------------------------------------------------------------------------------------------------------------------------------------------------------------------------------------------------------------------------------------------------------------------------------------------------------------------------------------------------------------------------------------------------------------------------------------------------------------------------------------------------------------------------------------------------------------------------------------------------------------------------------------------------------------------------------------------------------------------------------------------------------------------------------------------------------------------------------------------------------------------------------------------------------------------------------------------------------------------------------------------------------------------------------------------------------------------------------------------------------------------------------------------------------------------------------------------------------------------------------------------------------------------------------------------------------------------------------------------------------------------------------------------------------------------------------------------------------------------------------------------------------------------------------------------------------------------------------------------------------------------------------------------------------------------------------------------------------------------------------------------------------------------------------------------------------------------------|-------------------------------------------------------------------------------------------------------------------------------------------------------------------------------------------------------------------------------------------------------------|--------------------------------------------------------------------------------------------------------------------------------------------------------------------------------------------------------------------------------------------------------------------------------------------------------------------------------------------------------------------------------------------------------------------------------------------------------------------------------------------------------------------------------------------------------------------------------------------------------------------------------------------------------------------------------------------------------------------------------------------------------------------------------------------------------------------------------------------------------------------------------------------------------------------------------------------------------------------------------------------------------------------------------------------------------------------------------------------------------------------------------------------------------------------------------------------------------------------------------------------------------------------------------------------------------------------------------------------------------------------------------------------------------------------------------------------------------------------------------------------------------------------------------------------------------------------------------------------------------------------------------------------------------------------------------------------------------------------------------------------------------------------------------------------------------------------------------------------------------------------------------------------------------------------------------------------------------------------------------------------------------------------------------------------------------------|
| EOS14                                                                                                                                                                               |                                                                                                                                                             |                                                                                    | TABLE NO IV<br>PARKING SPACE STATEMENT                                                                                                                                                                                                                                                                                                                                                                                                                                                                                                                                                                                                                                                                                                                                                                                                                                                                                                                                                                                                                                                                                                                                                                                                                                                                                                                                                                                                                                                                                                                                                                                                                                                                                                                                                                                                                                                                                                                                                                                                    | A     F N O F O N IVI A - A       i     Area Statement       1     Area of plot   568.5                                                                                                                                                                     | FILE NO P-16851/(2023)/K/W Ward/FP/337/1/New <b>1/1</b>                                                                                                                                                                                                                                                                                                                                                                                                                                                                                                                                                                                                                                                                                                                                                                                                                                                                                                                                                                                                                                                                                                                                                                                                                                                                                                                                                                                                                                                                                                                                                                                                                                                                                                                                                                                                                                                                                                                                                                                                      |
|                                                                                                                                                                                     |                                                                                                                                                             | SR. WING FLOOR NAME                                                                | CARPET AREA IN SQ.MT NO. OF NO. OF TENAMENTS IN GROUP OF REQUIRED PARKING SPACE                                                                                                                                                                                                                                                                                                                                                                                                                                                                                                                                                                                                                                                                                                                                                                                                                                                                                                                                                                                                                                                                                                                                                                                                                                                                                                                                                                                                                                                                                                                                                                                                                                                                                                                                                                                                                                                                                                                                                           | a)Area of Reservation in plot        b)Area of Road Set Back     3.64                                                                                                                                                                                       |                                                                                                                                                                                                                                                                                                                                                                                                                                                                                                                                                                                                                                                                                                                                                                                                                                                                                                                                                                                                                                                                                                                                                                                                                                                                                                                                                                                                                                                                                                                                                                                                                                                                                                                                                                                                                                                                                                                                                                                                                                                              |
|                                                                                                                                                                                     | O KOAST                                                                                                                                                     | NO. WING FLOOR NAME                                                                | FLAT<br>NO. 01     FLAT<br>NO. 02     FLAT<br>NO. 03     PROPOSED<br>PER FLOOR.     BELOW 45<br>SQ.MT     ABOVE 45-60<br>SQ.MT     ABOVE 60-90<br>SQ.MT     ABOVE 90<br>SQ.MT     TOTAL<br>PARKING       Image: Constraint of the second | c)Area of D P Road<br>2 Deductions for.                                                                                                                                                                                                                     |                                                                                                                                                                                                                                                                                                                                                                                                                                                                                                                                                                                                                                                                                                                                                                                                                                                                                                                                                                                                                                                                                                                                                                                                                                                                                                                                                                                                                                                                                                                                                                                                                                                                                                                                                                                                                                                                                                                                                                                                                                                              |
| 12.2 SITE U/R 9.15 VILLE PARLE                                                                                                                                                      | 5.39 E                                                                                                                                                      | (1) (2) (3)                                                                        | (4)         (5)         (6)         (7)         (8)         (9)         (10)         (11)         (12)                                                                                                                                                                                                                                                                                                                                                                                                                                                                                                                                                                                                                                                                                                                                                                                                                                                                                                                                                                                                                                                                                                                                                                                                                                                                                                                                                                                                                                                                                                                                                                                                                                                                                                                                                                                                                                                                                                                                    | (A)       For Reservation/Road Area         a) Road set-back area to be handed over (100%) (Regulation No 16)       NIL                                                                                                                                     | CONTENTS OF SHEET :                                                                                                                                                                                                                                                                                                                                                                                                                                                                                                                                                                                                                                                                                                                                                                                                                                                                                                                                                                                                                                                                                                                                                                                                                                                                                                                                                                                                                                                                                                                                                                                                                                                                                                                                                                                                                                                                                                                                                                                                                                          |
|                                                                                                                                                                                     | 460 P 33 0 P                                                                                                                                                | 1 GROUND FLOOR<br>1ST FLOOR                                                        | NIL         NIL <td>b) Proposed D P road to be handed over (100%) (Regulation No 16)          (i) Reservation Area ( plot ) to be handed over to (Regulation No 17)      </td> <td>PLOT AREA DIAGRAMAND CAL., BLOCK PLAN, LOCATION PLAN, SECTION THROUGH U.G<br/>TANK &amp; COUMPOUND WALL, BUILT-UP AREA STATEMENT, PARKING STATEMENT,</td>                                                                                                                                                                                                                                                                                                                                                                                                                                                                                                          | b) Proposed D P road to be handed over (100%) (Regulation No 16)          (i) Reservation Area ( plot ) to be handed over to (Regulation No 17)                                                                                                             | PLOT AREA DIAGRAMAND CAL., BLOCK PLAN, LOCATION PLAN, SECTION THROUGH U.G<br>TANK & COUMPOUND WALL, BUILT-UP AREA STATEMENT, PARKING STATEMENT,                                                                                                                                                                                                                                                                                                                                                                                                                                                                                                                                                                                                                                                                                                                                                                                                                                                                                                                                                                                                                                                                                                                                                                                                                                                                                                                                                                                                                                                                                                                                                                                                                                                                                                                                                                                                                                                                                                              |
|                                                                                                                                                                                     |                                                                                                                                                             | 2 TOTAL RESIDENTIAL TENEME                                                         | ENTS (FOR TENEMENT DENSITY) 3.00 1.00 0.0 2.00 NIL                                                                                                                                                                                                                                                                                                                                                                                                                                                                                                                                                                                                                                                                                                                                                                                                                                                                                                                                                                                                                                                                                                                                                                                                                                                                                                                                                                                                                                                                                                                                                                                                                                                                                                                                                                                                                                                                                                                                                                                        | (ii) Reservation Area to be handed over as per AR (Regulation No 17)<br>(Not to be deducted for computation of FSI i.e. sr. no. 5 below)       NIL                                                                                                          | FUNGIBLE AREA CALC., GROUND FLOOR PLAN, 1ST FLOOR PLAN, BU/A LINE DIAGRAM,<br>RERA CARPET CALCULATION, SECTION A-A', SECTION B-B'                                                                                                                                                                                                                                                                                                                                                                                                                                                                                                                                                                                                                                                                                                                                                                                                                                                                                                                                                                                                                                                                                                                                                                                                                                                                                                                                                                                                                                                                                                                                                                                                                                                                                                                                                                                                                                                                                                                            |
| BAJAJ ROAD<br>30 31 48-49 47                                                                                                                                                        | PLOT AREA DIAGRAM                                                                                                                                           | 3 REQUIRED PARKING SPACES<br>4 10% VISITORS PARKING (3X10                          |                                                                                                                                                                                                                                                                                                                                                                                                                                                                                                                                                                                                                                                                                                                                                                                                                                                                                                                                                                                                                                                                                                                                                                                                                                                                                                                                                                                                                                                                                                                                                                                                                                                                                                                                                                                                                                                                                                                                                                                                                                           | d) ANY(AREA OF PLOT NOT IN POSSESSION)          B       Total area under road / reservation / plot not in possession          For Amenity area to be handed over to MCGM                                                                                    |                                                                                                                                                                                                                                                                                                                                                                                                                                                                                                                                                                                                                                                                                                                                                                                                                                                                                                                                                                                                                                                                                                                                                                                                                                                                                                                                                                                                                                                                                                                                                                                                                                                                                                                                                                                                                                                                                                                                                                                                                                                              |
|                                                                                                                                                                                     | <u>SCALE - 1:500</u>                                                                                                                                        | (3+4)                                                                              | PACES FOR RESIDENTIAL TENEMENTS (2.25+0.225=2.475) SAY 3.00 RMISSIBLE (PER TENEMENTS WISE & SHALL NOT                                                                                                                                                                                                                                                                                                                                                                                                                                                                                                                                                                                                                                                                                                                                                                                                                                                                                                                                                                                                                                                                                                                                                                                                                                                                                                                                                                                                                                                                                                                                                                                                                                                                                                                                                                                                                                                                                                                                     | a) Area of amenity plot/plots to be handed over as per DCR 14(A)          b) Area of amenity plot/plots to be handed over as per DCR 14(B)                                                                                                                  | THIS DRAWING SHALL BE READ IN CONJUNCTION WITH INTIMATION OF DISAPPROVAL                                                                                                                                                                                                                                                                                                                                                                                                                                                                                                                                                                                                                                                                                                                                                                                                                                                                                                                                                                                                                                                                                                                                                                                                                                                                                                                                                                                                                                                                                                                                                                                                                                                                                                                                                                                                                                                                                                                                                                                     |
| 32/B         45         46         57         57           E081.5         33         TPS         59         0           27         VILLE PARLE NO. VI         0         0         0 | PLOT AREA CALCULATION                                                                                                                                       | 6 TOTAL PARKING SPACES PERI<br>BE MORE THAN NOS. OF T/S)<br>7 (B) COMMERCIAL       |                                                                                                                                                                                                                                                                                                                                                                                                                                                                                                                                                                                                                                                                                                                                                                                                                                                                                                                                                                                                                                                                                                                                                                                                                                                                                                                                                                                                                                                                                                                                                                                                                                                                                                                                                                                                                                                                                                                                                                                                                                           | c) Area of amenity plot/plots to be handed over as per DCR 35          Total Amenity area                                                                                                                                                                   | ISSUED UNDER SECTION 346 OF MMC ACT 1888 U/NO. :P-16851/(2023)/K/W           Ward/FP/337/1/New SIGNED ON EVEN DATE 06/02/2024                                                                                                                                                                                                                                                                                                                                                                                                                                                                                                                                                                                                                                                                                                                                                                                                                                                                                                                                                                                                                                                                                                                                                                                                                                                                                                                                                                                                                                                                                                                                                                                                                                                                                                                                                                                                                                                                                                                                |
| 35 34 45 A 44 43 SM - KE 19                                                                                                                                                         | 1 35.66 x 16.43 x $1/2$ = 292.94 sq.mt.                                                                                                                     | 8 DESCRIPTION                                                                      | PARKING REQUIREMENT BU/AREA NO.OF<br>IN SQ.MT. PARKING                                                                                                                                                                                                                                                                                                                                                                                                                                                                                                                                                                                                                                                                                                                                                                                                                                                                                                                                                                                                                                                                                                                                                                                                                                                                                                                                                                                                                                                                                                                                                                                                                                                                                                                                                                                                                                                                                                                                                                                    | (C)       Deduction of existing BUA to be retained if any / land component of existing BUA/Existing         BUA as per regulation under which the development was allowed                                                                                   |                                                                                                                                                                                                                                                                                                                                                                                                                                                                                                                                                                                                                                                                                                                                                                                                                                                                                                                                                                                                                                                                                                                                                                                                                                                                                                                                                                                                                                                                                                                                                                                                                                                                                                                                                                                                                                                                                                                                                                                                                                                              |
|                                                                                                                                                                                     | 2 $11.34 \times 35.66 \times 1/2 = 202.19$ sq.mt.<br>3 $5.39 \times 19.47 \times 1/2 = 52.51$ sq.mt.                                                        | 9 a) COMMERCIAL/ IT PARK<br>10 b) CONVENINCE PARKING                               | i) 01 FOR EVERY 40SQ.MT. UPTO 800SQ.MT       ii) 01 FOR EVERY 80SQ.MT. EXCEEDING 800SQ.MT (NIL)       REQUIREMENT         i) 01 FOR EVERY 150 SQ.MT. FOR SHOP UPTO 20       ii) 01 FOR EVERY 50 SQ.MT. FOR SHOP OVER 20 SQ.MT       NIL                                                                                                                                                                                                                                                                                                                                                                                                                                                                                                                                                                                                                                                                                                                                                                                                                                                                                                                                                                                                                                                                                                                                                                                                                                                                                                                                                                                                                                                                                                                                                                                                                                                                                                                                                                                                   | 3         Total deductions: [ 2(A) + 2(B) + 2(C)]         NIL           4         Balance area of plot (1 minus 3)         564.9                                                                                                                            |                                                                                                                                                                                                                                                                                                                                                                                                                                                                                                                                                                                                                                                                                                                                                                                                                                                                                                                                                                                                                                                                                                                                                                                                                                                                                                                                                                                                                                                                                                                                                                                                                                                                                                                                                                                                                                                                                                                                                                                                                                                              |
| LOCATION PLAN<br>SCALE - 1:4000                                                                                                                                                     | 4AREA OF SEGMENT=17.29 sq.mt.TOTAL AREA=564.93 sq.mtA                                                                                                       | 11 c) OTHER                                                                        | i) NA ii) NA NIL NIL                                                                                                                                                                                                                                                                                                                                                                                                                                                                                                                                                                                                                                                                                                                                                                                                                                                                                                                                                                                                                                                                                                                                                                                                                                                                                                                                                                                                                                                                                                                                                                                                                                                                                                                                                                                                                                                                                                                                                                                                                      | 5         Plot area under development [ Sr. no. 4 + 2(A) (c)(ii)]           6         Zonal (basic) FSI (0.50 or 0.75 or 1 or 1.33)           7         a)permissible built up area as per zonal (basic) FSI (5 X 6)                                        |                                                                                                                                                                                                                                                                                                                                                                                                                                                                                                                                                                                                                                                                                                                                                                                                                                                                                                                                                                                                                                                                                                                                                                                                                                                                                                                                                                                                                                                                                                                                                                                                                                                                                                                                                                                                                                                                                                                                                                                                                                                              |
|                                                                                                                                                                                     | AREA OF ROAD SETBACK                                                                                                                                        | 12 d) 10% VISITOR (MIN 2 NOS.)                                                     | NIL                                                                                                                                                                                                                                                                                                                                                                                                                                                                                                                                                                                                                                                                                                                                                                                                                                                                                                                                                                                                                                                                                                                                                                                                                                                                                                                                                                                                                                                                                                                                                                                                                                                                                                                                                                                                                                                                                                                                                                                                                                       | b)permissible built up area as per regulation 30(C) (Protected development) 91.0<br>(7100.49 sq.ft/ 10.764 = 659.65 sq.m)                                                                                                                                   | 8                                                                                                                                                                                                                                                                                                                                                                                                                                                                                                                                                                                                                                                                                                                                                                                                                                                                                                                                                                                                                                                                                                                                                                                                                                                                                                                                                                                                                                                                                                                                                                                                                                                                                                                                                                                                                                                                                                                                                                                                                                                            |
|                                                                                                                                                                                     | GRAM     5 AREA OF SEGMENT     =     3.64 sq.mt.       TOTAL AREA OF ROAD SETBACK     =     3.64 sq.mt.                                                     | 13 TOTAL REQUIRED PARKING SE                                                       | SPACE FOR COMMERCIAL USE NIL<br>SPACE FOR RESI + COMM. USE=(5+13) SAY 3.00                                                                                                                                                                                                                                                                                                                                                                                                                                                                                                                                                                                                                                                                                                                                                                                                                                                                                                                                                                                                                                                                                                                                                                                                                                                                                                                                                                                                                                                                                                                                                                                                                                                                                                                                                                                                                                                                                                                                                                | c) permissible built up area ( 7a or 7b above, whichever is more)656.08Built up equal to area of land handed over as per Regulation 30(A)3(a)                                                                                                               |                                                                                                                                                                                                                                                                                                                                                                                                                                                                                                                                                                                                                                                                                                                                                                                                                                                                                                                                                                                                                                                                                                                                                                                                                                                                                                                                                                                                                                                                                                                                                                                                                                                                                                                                                                                                                                                                                                                                                                                                                                                              |
| 0.15M SLOPE <u>SCALE - 1:500</u>                                                                                                                                                    |                                                                                                                                                             | 14         TOTAL RECORED FARMING SP           15         TOTAL PARKING SPACE PROV  |                                                                                                                                                                                                                                                                                                                                                                                                                                                                                                                                                                                                                                                                                                                                                                                                                                                                                                                                                                                                                                                                                                                                                                                                                                                                                                                                                                                                                                                                                                                                                                                                                                                                                                                                                                                                                                                                                                                                                                                                                                           | a) As per 2(A) and 2(B) except 2(A)(c) (ii)above with in cap of Admissible TDR<br>as column 6 of Table -12 on remaining /balance plot)                                                                                                                      |                                                                                                                                                                                                                                                                                                                                                                                                                                                                                                                                                                                                                                                                                                                                                                                                                                                                                                                                                                                                                                                                                                                                                                                                                                                                                                                                                                                                                                                                                                                                                                                                                                                                                                                                                                                                                                                                                                                                                                                                                                                              |
|                                                                                                                                                                                     | TOTAL AREA OF PLOT (A+B) = $568.57$ sq.mt.                                                                                                                  |                                                                                    | ACE FOR VEHICLE HOLDING AREA =(15) X10%                                                                                                                                                                                                                                                                                                                                                                                                                                                                                                                                                                                                                                                                                                                                                                                                                                                                                                                                                                                                                                                                                                                                                                                                                                                                                                                                                                                                                                                                                                                                                                                                                                                                                                                                                                                                                                                                                                                                                                                                   | b) BUA for 2(A)(a) & 2(A)(b) above to be utilized over and above the permissible FSI as per column no. 7 of table 12 of regulation 30(A) and to the mentioned in table 12 A of regulation 32 (200% or 250%)                                                 |                                                                                                                                                                                                                                                                                                                                                                                                                                                                                                                                                                                                                                                                                                                                                                                                                                                                                                                                                                                                                                                                                                                                                                                                                                                                                                                                                                                                                                                                                                                                                                                                                                                                                                                                                                                                                                                                                                                                                                                                                                                              |
| 2.4                                                                                                                                                                                 |                                                                                                                                                             | 17         EXCESS REQUIRED PARKING           18         50% REQUIRED PARKING SPACE | SPACE PROVIDE=(15-14)     NIL       ACE PERMISSIBLE FREE OF FSI WITHOUT CHARGING PREMIUMS =14X50% (33X50%)     13.00                                                                                                                                                                                                                                                                                                                                                                                                                                                                                                                                                                                                                                                                                                                                                                                                                                                                                                                                                                                                                                                                                                                                                                                                                                                                                                                                                                                                                                                                                                                                                                                                                                                                                                                                                                                                                                                                                                                      | c) In case of 2(A)(c) (ii) permissible over and above permissible BUA on remaining / balance plot. [ as per table no. 5 of regulation 17(1)]       7.2                                                                                                      | 8                                                                                                                                                                                                                                                                                                                                                                                                                                                                                                                                                                                                                                                                                                                                                                                                                                                                                                                                                                                                                                                                                                                                                                                                                                                                                                                                                                                                                                                                                                                                                                                                                                                                                                                                                                                                                                                                                                                                                                                                                                                            |
|                                                                                                                                                                                     |                                                                                                                                                             | 19 RESIDENTIAL VISITOR PARKIN                                                      |                                                                                                                                                                                                                                                                                                                                                                                                                                                                                                                                                                                                                                                                                                                                                                                                                                                                                                                                                                                                                                                                                                                                                                                                                                                                                                                                                                                                                                                                                                                                                                                                                                                                                                                                                                                                                                                                                                                                                                                                                                           | d) Total Additional BUA [8(b) + 8(c)]       NIL         9       Additional / Incentive BUA within the cap of "admissible TDR" as per Table 12 on balance plot                                                                                               |                                                                                                                                                                                                                                                                                                                                                                                                                                                                                                                                                                                                                                                                                                                                                                                                                                                                                                                                                                                                                                                                                                                                                                                                                                                                                                                                                                                                                                                                                                                                                                                                                                                                                                                                                                                                                                                                                                                                                                                                                                                              |
|                                                                                                                                                                                     |                                                                                                                                                             | 20         DETAIL OF PARKING SPACES F           SR.NO         FLOOR                | PROVIDED     PARKING SPACES PROVIDED                                                                                                                                                                                                                                                                                                                                                                                                                                                                                                                                                                                                                                                                                                                                                                                                                                                                                                                                                                                                                                                                                                                                                                                                                                                                                                                                                                                                                                                                                                                                                                                                                                                                                                                                                                                                                                                                                                                                                                                                      | 9       Additional / Incentive BOA within the cap of "admissible TDR" as per Table 12 on balance plot         a) in lieu of cost of construction of amenity buildings as per regulation 30(A)(3)(b)          b) 50% of rehab component as per reg. 33(7)(A) | E.E (B.P) K\WEST WARD                                                                                                                                                                                                                                                                                                                                                                                                                                                                                                                                                                                                                                                                                                                                                                                                                                                                                                                                                                                                                                                                                                                                                                                                                                                                                                                                                                                                                                                                                                                                                                                                                                                                                                                                                                                                                                                                                                                                                                                                                                        |
| SECTION THROUGH U.G. TANK                                                                                                                                                           | COTH COTH                                                                                                                                                   | GROUND FLOOR                                                                       | SMALL         BIG         TOTAL           6.00         26.00         32.00                                                                                                                                                                                                                                                                                                                                                                                                                                                                                                                                                                                                                                                                                                                                                                                                                                                                                                                                                                                                                                                                                                                                                                                                                                                                                                                                                                                                                                                                                                                                                                                                                                                                                                                                                                                                                                                                                                                                                                | c) 15% of sr.no. 7b above or 10 sqmts per rehab tenement as per reg. 33(7)(B)(9x10)         d) Total Additional BUA / Incentive area                                                                                                                        | CERTIFICATE OF PLOT AREA<br>CERTIFIED THAT I HAVE SURVEYED THE PLOT UNDER REFERENCE ON DT :                                                                                                                                                                                                                                                                                                                                                                                                                                                                                                                                                                                                                                                                                                                                                                                                                                                                                                                                                                                                                                                                                                                                                                                                                                                                                                                                                                                                                                                                                                                                                                                                                                                                                                                                                                                                                                                                                                                                                                  |
|                                                                                                                                                                                     |                                                                                                                                                             | TOTAL                                                                              | 6.00         26.00         32.00           6.00         26.00         32.00                                                                                                                                                                                                                                                                                                                                                                                                                                                                                                                                                                                                                                                                                                                                                                                                                                                                                                                                                                                                                                                                                                                                                                                                                                                                                                                                                                                                                                                                                                                                                                                                                                                                                                                                                                                                                                                                                                                                                               | 10       Built up area due to Additional FSI on Payment of Premium as Regulation No 30(A) on remaining/ balance plot. per Table No 12 of (50%)                                                                                                              | 01\01\23 AND THAT THE DIMENSIONS OF THE SIDES, ETC. OF THE PLOT STATED                                                                                                                                                                                                                                                                                                                                                                                                                                                                                                                                                                                                                                                                                                                                                                                                                                                                                                                                                                                                                                                                                                                                                                                                                                                                                                                                                                                                                                                                                                                                                                                                                                                                                                                                                                                                                                                                                                                                                                                       |
|                                                                                                                                                                                     |                                                                                                                                                             | % RATIO TO TOTAL                                                                   | .= 18.75% 81.25% 100%                                                                                                                                                                                                                                                                                                                                                                                                                                                                                                                                                                                                                                                                                                                                                                                                                                                                                                                                                                                                                                                                                                                                                                                                                                                                                                                                                                                                                                                                                                                                                                                                                                                                                                                                                                                                                                                                                                                                                                                                                     | 11         Built up area due to admissible TDR as per Table No 12 of Regulation No 30(A) and 32 on remaining / balance plot. (90%)                                                                                                                          | ON THE PLAN ARE AS MEASURED ON SITE AND THE AREA SO WORKED OUT IS 568.57 SQ.MTS AND TALLIES WITH THE AREA STATED IN THE DOCUMENTS OF                                                                                                                                                                                                                                                                                                                                                                                                                                                                                                                                                                                                                                                                                                                                                                                                                                                                                                                                                                                                                                                                                                                                                                                                                                                                                                                                                                                                                                                                                                                                                                                                                                                                                                                                                                                                                                                                                                                         |
| GR LVL                                                                                                                                                                              |                                                                                                                                                             |                                                                                    | TABLE NO I                                                                                                                                                                                                                                                                                                                                                                                                                                                                                                                                                                                                                                                                                                                                                                                                                                                                                                                                                                                                                                                                                                                                                                                                                                                                                                                                                                                                                                                                                                                                                                                                                                                                                                                                                                                                                                                                                                                                                                                                                                | a) Genenal TDR [ (50% min.& 80% max) of permissible TDR]          b) Slum TDR [(20% min. & 50% max.) of permissible TDR]                                                                                                                                    | OWENERSHIP                                                                                                                                                                                                                                                                                                                                                                                                                                                                                                                                                                                                                                                                                                                                                                                                                                                                                                                                                                                                                                                                                                                                                                                                                                                                                                                                                                                                                                                                                                                                                                                                                                                                                                                                                                                                                                                                                                                                                                                                                                                   |
|                                                                                                                                                                                     |                                                                                                                                                             |                                                                                    |                                                                                                                                                                                                                                                                                                                                                                                                                                                                                                                                                                                                                                                                                                                                                                                                                                                                                                                                                                                                                                                                                                                                                                                                                                                                                                                                                                                                                                                                                                                                                                                                                                                                                                                                                                                                                                                                                                                                                                                                                                           | c) TDR lieu of sr. no. [7(a)-7(b)], 8(a),8(b) & 9 above            d) Total TDR            12         Permissible built up area [7(c)+8(d)+9(d)+10+11(d)]         663.2                                                                                     |                                                                                                                                                                                                                                                                                                                                                                                                                                                                                                                                                                                                                                                                                                                                                                                                                                                                                                                                                                                                                                                                                                                                                                                                                                                                                                                                                                                                                                                                                                                                                                                                                                                                                                                                                                                                                                                                                                                                                                                                                                                              |
| SECTION THROUGH                                                                                                                                                                     |                                                                                                                                                             |                                                                                    | SR.<br>NO.     FLOOR NAME     PROPOSED<br>BU/AREA IN SQ.MT     TOTAL (4+5)<br>IN SQ.MT     STAIRCASE,LIFT,<br>LIFT LOBBY AREA     FLAT/ NR/ SOCIETY OFFICE /FITNESS CENTER/<br>REFUGE AREA       (1)     (2)     (3)     (4)     (5)     (6)                                                                                                                                                                                                                                                                                                                                                                                                                                                                                                                                                                                                                                                                                                                                                                                                                                                                                                                                                                                                                                                                                                                                                                                                                                                                                                                                                                                                                                                                                                                                                                                                                                                                                                                                                                                              | 1213Proposed built up area209.814TDR generated if any as per regulation 30 (A) and 32                                                                                                                                                                       |                                                                                                                                                                                                                                                                                                                                                                                                                                                                                                                                                                                                                                                                                                                                                                                                                                                                                                                                                                                                                                                                                                                                                                                                                                                                                                                                                                                                                                                                                                                                                                                                                                                                                                                                                                                                                                                                                                                                                                                                                                                              |
| COMPOUND WALL                                                                                                                                                                       | SCALE - 1:500                                                                                                                                               |                                                                                    | GROUND FLOOR         NIL         NIL         NIIL         STAIRCASE LOBBY                                                                                                                                                                                                                                                                                                                                                                                                                                                                                                                                                                                                                                                                                                                                                                                                                                                                                                                                                                                                                                                                                                                                                                                                                                                                                                                                                                                                                                                                                                                                                                                                                                                                                                                                                                                                                                                                                                                                                                 | 15 Permissible Fungible Compensatory Area as per Regulation No 31(3) I.E.(209.89X35%=73.46)       73.4         a) (i) perm. fungible compensatory area for rehab comp. w/o charging premium       -                                                         | PROPOSED REDEVELOPMENT OF THE EXISTING BUILDING KNOWN AS "SHANTI SADAN                                                                                                                                                                                                                                                                                                                                                                                                                                                                                                                                                                                                                                                                                                                                                                                                                                                                                                                                                                                                                                                                                                                                                                                                                                                                                                                                                                                                                                                                                                                                                                                                                                                                                                                                                                                                                                                                                                                                                                                       |
|                                                                                                                                                                                     |                                                                                                                                                             |                                                                                    | 1ST FLOOR         209.89         209.89         35.53         2 NO.s OF FLAT ON FLOOR, MULTI PURPOSE ROOM           2         TOTAL BU/AREA<br>PROPOSED         209.89         209.89         35.53                                                                                                                                                                                                                                                                                                                                                                                                                                                                                                                                                                                                                                                                                                                                                                                                                                                                                                                                                                                                                                                                                                                                                                                                                                                                                                                                                                                                                                                                                                                                                                                                                                                                                                                                                                                                                                       | (ii) fungible compensatory area availed for rehab comp. w/o charging premium       -         b) (i) Permissible Fungible Compensatory area by charging premium.       -                                                                                     | CO-OPERATIVE HOUSING SOCIETY LIMITED" ON PLOT BEARING F.P.NO. 50,TPS VILE<br>PARLE NO.VI (1ST VARIATION) (FINAL), SITUATED AT DADABHAI RD, NAVPADA, VILE<br>PARLE (WEST), MUMBAI-400056                                                                                                                                                                                                                                                                                                                                                                                                                                                                                                                                                                                                                                                                                                                                                                                                                                                                                                                                                                                                                                                                                                                                                                                                                                                                                                                                                                                                                                                                                                                                                                                                                                                                                                                                                                                                                                                                      |
|                                                                                                                                                                                     |                                                                                                                                                             |                                                                                    | <sup>3</sup> NET BUA PROPOSED2/1.35         209.89         209.89         NIL                                                                                                                                                                                                                                                                                                                                                                                                                                                                                                                                                                                                                                                                                                                                                                                                                                                                                                                                                                                                                                                                                                                                                                                                                                                                                                                                                                                                                                                                                                                                                                                                                                                                                                                                                                                                                                                                                                                                                             | (ii) Fungible Compensatory area availed on payment of premium       -         16       Total BUA proposed including Fungible Compensatory Area [13 +15(a)(ii) +15(b)(ii)]       209.         17       Fold       Fold       Fold                            | <u>39</u>                                                                                                                                                                                                                                                                                                                                                                                                                                                                                                                                                                                                                                                                                                                                                                                                                                                                                                                                                                                                                                                                                                                                                                                                                                                                                                                                                                                                                                                                                                                                                                                                                                                                                                                                                                                                                                                                                                                                                                                                                                                    |
|                                                                                                                                                                                     |                                                                                                                                                             | STACK PARKING                                                                      | 4     FUNGIBLE<br>COMPENSATORY AREA<br>PROPOSED SR. NO. 2-3     NIL                                                                                                                                                                                                                                                                                                                                                                                                                                                                                                                                                                                                                                                                                                                                                                                                                                                                                                                                                                                                                                                                                                                                                                                                                                                                                                                                                                                                                                                                                                                                                                                                                                                                                                                                                                                                                                                                                                                                                                       | 17       FSI consumed on Net Plot [13/ 4] Incuding setback over and above       0.3         ii       Other Requirements       0.3         (A)       Reservation/Designation       0.3                                                                       | 7     NAME & SIGNATURE OF OWNER     DIGITAL SIGN       MR. BRIJESH ITALIA PARTNER OF     Image: Constraint of the second seco |
| CANTILEX/EP/PARKING<br>CP-S                                                                                                                                                         | CANTILEVER PARKING<br>CP-S                                                                                                                                  | CP-S                                                                               | 5 FITNESS CENTER PERMISSIBLE 2 X 2% = NIL PROVIDED = NIL                                                                                                                                                                                                                                                                                                                                                                                                                                                                                                                                                                                                                                                                                                                                                                                                                                                                                                                                                                                                                                                                                                                                                                                                                                                                                                                                                                                                                                                                                                                                                                                                                                                                                                                                                                                                                                                                                                                                                                                  | a)Name of Reservation     N/A       b) Area of Reservation affecting the plot     N/A                                                                                                                                                                       | M/S_SHREEHANS REALTORS LLP                                                                                                                                                                                                                                                                                                                                                                                                                                                                                                                                                                                                                                                                                                                                                                                                                                                                                                                                                                                                                                                                                                                                                                                                                                                                                                                                                                                                                                                                                                                                                                                                                                                                                                                                                                                                                                                                                                                                                                                                                                   |
| 337<br>3.97                                                                                                                                                                         | (31)<br>U.G. TANKS PEUSHED TO GROUND LEVEL & THE SLAB OF TANK SHALL BE<br>DESIGNED TO BEAR 58 METRIC TONNES OF VEHICULAR LOAD & POINT<br>LOAD OF 10 KG/CM2. | 4.18                                                                               | 6 SOCIETY OFFICE PERMISSIBLE = NIL<br>PROVIDED (CA) = NIL                                                                                                                                                                                                                                                                                                                                                                                                                                                                                                                                                                                                                                                                                                                                                                                                                                                                                                                                                                                                                                                                                                                                                                                                                                                                                                                                                                                                                                                                                                                                                                                                                                                                                                                                                                                                                                                                                                                                                                                 | c) Area of Reservation land to be handed/handed over as per Regulation No.17       N/A         d) Built up area of Amenity to be handed over as per Regulation No.17       N/A                                                                              | ADDRESS - A/5 MAYUR CHS., PREM NAGAR,                                                                                                                                                                                                                                                                                                                                                                                                                                                                                                                                                                                                                                                                                                                                                                                                                                                                                                                                                                                                                                                                                                                                                                                                                                                                                                                                                                                                                                                                                                                                                                                                                                                                                                                                                                                                                                                                                                                                                                                                                        |
|                                                                                                                                                                                     |                                                                                                                                                             |                                                                                    | 7     AMINITY AREA/BU/AREA IN<br>(REG. 14A OR 14B)     REQUIRED = NIL     NA                                                                                                                                                                                                                                                                                                                                                                                                                                                                                                                                                                                                                                                                                                                                                                                                                                                                                                                                                                                                                                                                                                                                                                                                                                                                                                                                                                                                                                                                                                                                                                                                                                                                                                                                                                                                                                                                                                                                                              | e) Area/Built up Area of Designation       N/A         (B)       Plot area/Built up Amenity to be Handed Over as per Regulation No                                                                                                                          | SODAWALA LANE BORIVALI (WEST),<br>MUMBAI -400092                                                                                                                                                                                                                                                                                                                                                                                                                                                                                                                                                                                                                                                                                                                                                                                                                                                                                                                                                                                                                                                                                                                                                                                                                                                                                                                                                                                                                                                                                                                                                                                                                                                                                                                                                                                                                                                                                                                                                                                                             |
|                                                                                                                                                                                     | LINE OF ABOVE FLOOR                                                                                                                                         | 4.04                                                                               | 8     IH/PH PROVIDED     REQ. BU/AREA = NIL SQ. M, NO.OF TENAMENT =NIL     NA       PROVIDED BU/AREA=NIL SQ.M, NO.OF TENAMENT=NIL     NA                                                                                                                                                                                                                                                                                                                                                                                                                                                                                                                                                                                                                                                                                                                                                                                                                                                                                                                                                                                                                                                                                                                                                                                                                                                                                                                                                                                                                                                                                                                                                                                                                                                                                                                                                                                                                                                                                                  | i) 14(A)<br>ii) 14(B)                                                                                                                                                                                                                                       | SCALE   DRG. No.  CHECKED BY   DESIGN & DRN. BY   DATE   REV.                                                                                                                                                                                                                                                                                                                                                                                                                                                                                                                                                                                                                                                                                                                                                                                                                                                                                                                                                                                                                                                                                                                                                                                                                                                                                                                                                                                                                                                                                                                                                                                                                                                                                                                                                                                                                                                                                                                                                                                                |
|                                                                                                                                                                                     | 0.16x1.8 m                                                                                                                                                  | SURFA                                                                              |                                                                                                                                                                                                                                                                                                                                                                                                                                                                                                                                                                                                                                                                                                                                                                                                                                                                                                                                                                                                                                                                                                                                                                                                                                                                                                                                                                                                                                                                                                                                                                                                                                                                                                                                                                                                                                                                                                                                                                                                                                           | iii) 15          (C)       Requirement of Recreational Open Space in Layout/Plot as per Regulation No.27         i) Requirement                                                                                                                             | NAME, ADD. & SIGNATURE OF ARCHITECT                                                                                                                                                                                                                                                                                                                                                                                                                                                                                                                                                                                                                                                                                                                                                                                                                                                                                                                                                                                                                                                                                                                                                                                                                                                                                                                                                                                                                                                                                                                                                                                                                                                                                                                                                                                                                                                                                                                                                                                                                          |
|                                                                                                                                                                                     | ETER LIFT LOBBY 1.5x4.05<br>DOM LIFT LOBBY 1.5x4.05<br>SPACE FOR TWO<br>WHEELER PARKING                                                                     | SURFACE PARKING                                                                    | TABLE NO III                                                                                                                                                                                                                                                                                                                                                                                                                                                                                                                                                                                                                                                                                                                                                                                                                                                                                                                                                                                                                                                                                                                                                                                                                                                                                                                                                                                                                                                                                                                                                                                                                                                                                                                                                                                                                                                                                                                                                                                                                              | ii) Proposed        (D)     Tenement Statement                                                                                                                                                                                                              | DIGITAL SIGN                                                                                                                                                                                                                                                                                                                                                                                                                                                                                                                                                                                                                                                                                                                                                                                                                                                                                                                                                                                                                                                                                                                                                                                                                                                                                                                                                                                                                                                                                                                                                                                                                                                                                                                                                                                                                                                                                                                                                                                                                                                 |
|                                                                                                                                                                                     |                                                                                                                                                             |                                                                                    | FUNIBLE COMPENSATROY AREA STATEMENT       SR.     BU/AREA IN SQ.MT     TOTAL       NO.     DESCRIPTION     COMMERCIAL     RESIDENTIAL                                                                                                                                                                                                                                                                                                                                                                                                                                                                                                                                                                                                                                                                                                                                                                                                                                                                                                                                                                                                                                                                                                                                                                                                                                                                                                                                                                                                                                                                                                                                                                                                                                                                                                                                                                                                                                                                                                     | i) Proposed built up area (13 above)       209.89         ii)Less deduction of Non-residential area (Shop etc.)       NIL                                                                                                                                   | HEMAL SANGHAVI                                                                                                                                                                                                                                                                                                                                                                                                                                                                                                                                                                                                                                                                                                                                                                                                                                                                                                                                                                                                                                                                                                                                                                                                                                                                                                                                                                                                                                                                                                                                                                                                                                                                                                                                                                                                                                                                                                                                                                                                                                               |
| SLOPE:-1:10<br>SLOPE:-1:10<br>CP-L<br>5 6 - 7<br>SCA                                                                                                                                |                                                                                                                                                             |                                                                                    | (A) REHAB         (4)         (5)         (6)                                                                                                                                                                                                                                                                                                                                                                                                                                                                                                                                                                                                                                                                                                                                                                                                                                                                                                                                                                                                                                                                                                                                                                                                                                                                                                                                                                                                                                                                                                                                                                                                                                                                                                                                                                                                                                                                                                                                                                                             | iii) Area available for tenements [(i) minus (ii).]       209.85         iv) Tenements permissible (Density of tenements/hectare)       9                                                                                                                   | CA/2008/43433<br>39 GUNDAVI L OFF SIR M V                                                                                                                                                                                                                                                                                                                                                                                                                                                                                                                                                                                                                                                                                                                                                                                                                                                                                                                                                                                                                                                                                                                                                                                                                                                                                                                                                                                                                                                                                                                                                                                                                                                                                                                                                                                                                                                                                                                                                                                                                    |
|                                                                                                                                                                                     |                                                                                                                                                             | STACK PARKING                                                                      | 1     EXISTING BU/AREA OF THE BUILDING TO BE DEMOLISED     -     -     -       a)     COMMERCIAL STRUCTURE EXISTING PRIOR TO 01-04-1962     -     -     -                                                                                                                                                                                                                                                                                                                                                                                                                                                                                                                                                                                                                                                                                                                                                                                                                                                                                                                                                                                                                                                                                                                                                                                                                                                                                                                                                                                                                                                                                                                                                                                                                                                                                                                                                                                                                                                                                 | v) Total number of Tenements proposed on the plot       03 No         vi) Tenements existing       NIL         Total number of Tenements on the plot       03 No                                                                                            | MUMBAI-400069                                                                                                                                                                                                                                                                                                                                                                                                                                                                                                                                                                                                                                                                                                                                                                                                                                                                                                                                                                                                                                                                                                                                                                                                                                                                                                                                                                                                                                                                                                                                                                                                                                                                                                                                                                                                                                                                                                                                                                                                                                                |
|                                                                                                                                                                                     |                                                                                                                                                             |                                                                                    | b) RESIDENTIAL STRUCTURE EXISTING PRIOR TO 17-04-1964                                                                                                                                                                                                                                                                                                                                                                                                                                                                                                                                                                                                                                                                                                                                                                                                                                                                                                                                                                                                                                                                                                                                                                                                                                                                                                                                                                                                                                                                                                                                                                                                                                                                                                                                                                                                                                                                                                                                                                                     | Total number of Tenements on the plot     03 No       (E)     Parking Statement       i) Parking required by Regulations for                                                                                                                                |                                                                                                                                                                                                                                                                                                                                                                                                                                                                                                                                                                                                                                                                                                                                                                                                                                                                                                                                                                                                                                                                                                                                                                                                                                                                                                                                                                                                                                                                                                                                                                                                                                                                                                                                                                                                                                                                                                                                                                                                                                                              |
|                                                                                                                                                                                     |                                                                                                                                                             | EA.                                                                                | d)     AS PER APPROVED. PLAN AND CC GRANTED APPROVED     -     659.65       U/NO DATED     -     659.65                                                                                                                                                                                                                                                                                                                                                                                                                                                                                                                                                                                                                                                                                                                                                                                                                                                                                                                                                                                                                                                                                                                                                                                                                                                                                                                                                                                                                                                                                                                                                                                                                                                                                                                                                                                                                                                                                                                                   | Car     3 No.s       Scooter/Motor cycle     3 No.s                                                                                                                                                                                                         |                                                                                                                                                                                                                                                                                                                                                                                                                                                                                                                                                                                                                                                                                                                                                                                                                                                                                                                                                                                                                                                                                                                                                                                                                                                                                                                                                                                                                                                                                                                                                                                                                                                                                                                                                                                                                                                                                                                                                                                                                                                              |
| PANEL       4.57                                                                                                                                                                    | ENTRANCE                                                                                                                                                    |                                                                                    | e)         OTHER SPECIFY         _         _         _         _         _         _         _         _         _         _         _         _         _         _         _         _         _         _         _         _         _         _         _         _         _         _         _         _         _         _         _         _         _         _         _         _         _         _         _         _         _         _         _         _         _         _         _         _         _         _         _         _         _         _         _         _         _         _         _         _         _         _         _         _         _         _         _         _         _         _         _         _         _         _         _         _         _         _         _         _         _         _         _         _         _         _         _         _         _         _         _         _         _         _         _         _         _         _         _         _         _         _         _         _                                                                                                                                                                                                                                                                                                                                                                                                                                                                                                                                                                                                                                                                                                                                                                                                                                                                                                                                  | Outsiders (visitors)       ii) Covered garages permissible                                                                                                                                                                                                  |                                                                                                                                                                                                                                                                                                                                                                                                                                                                                                                                                                                                                                                                                                                                                                                                                                                                                                                                                                                                                                                                                                                                                                                                                                                                                                                                                                                                                                                                                                                                                                                                                                                                                                                                                                                                                                                                                                                                                                                                                                                              |
|                                                                                                                                                                                     | LOBBY<br>4.20x4.65                                                                                                                                          |                                                                                    | OF THE BUILDING TO BE DEMOLISHED AS PER REFERED PLAN       659.65         OUT OF (a) OR (b) OR (c) OR (d) OR (e)       659.65         g)       EXISTING BU/AREA ACCEPTED FOR ALLOWING FUNGIBLE AREA                                                                                                                                                                                                                                                                                                                                                                                                                                                                                                                                                                                                                                                                                                                                                                                                                                                                                                                                                                                                                                                                                                                                                                                                                                                                                                                                                                                                                                                                                                                                                                                                                                                                                                                                                                                                                                       | iii) Covered garages proposed Car                                                                                                                                                                                                                           |                                                                                                                                                                                                                                                                                                                                                                                                                                                                                                                                                                                                                                                                                                                                                                                                                                                                                                                                                                                                                                                                                                                                                                                                                                                                                                                                                                                                                                                                                                                                                                                                                                                                                                                                                                                                                                                                                                                                                                                                                                                              |
|                                                                                                                                                                                     |                                                                                                                                                             |                                                                                    | FOR REHAB WITHOUT CHARGING PREMIUM FROM ABOVE     -     659.65     659.65       2     PERMISSIBLE FUNGIBLE AREA FOR REHAB WITHOUT CHARGING     -     220.87     220.87                                                                                                                                                                                                                                                                                                                                                                                                                                                                                                                                                                                                                                                                                                                                                                                                                                                                                                                                                                                                                                                                                                                                                                                                                                                                                                                                                                                                                                                                                                                                                                                                                                                                                                                                                                                                                                                                    | Scooter/Motor cycle           Outsiders (visitors)                                                                                                                                                                                                          |                                                                                                                                                                                                                                                                                                                                                                                                                                                                                                                                                                                                                                                                                                                                                                                                                                                                                                                                                                                                                                                                                                                                                                                                                                                                                                                                                                                                                                                                                                                                                                                                                                                                                                                                                                                                                                                                                                                                                                                                                                                              |
|                                                                                                                                                                                     | 17 LINE OF PLINTH (20) (23)<br>(17) (24) N                                                                                                                  | CP-L                                                                               | 3       FUNGIBLE AREA AVAILED FOR REHAB COMPONENT (TOTAL OF       -       230.87       230.87                                                                                                                                                                                                                                                                                                                                                                                                                                                                                                                                                                                                                                                                                                                                                                                                                                                                                                                                                                                                                                                                                                                                                                                                                                                                                                                                                                                                                                                                                                                                                                                                                                                                                                                                                                                                                                                                                                                                             | iv) Total parking provided       32 N         (F)       Transport Vehicles Parking         i) Spaces for transport vehicles parking required by Regulations       NIL                                                                                       |                                                                                                                                                                                                                                                                                                                                                                                                                                                                                                                                                                                                                                                                                                                                                                                                                                                                                                                                                                                                                                                                                                                                                                                                                                                                                                                                                                                                                                                                                                                                                                                                                                                                                                                                                                                                                                                                                                                                                                                                                                                              |
|                                                                                                                                                                                     | CP-L CP-L CP-L PIT PUZZLE PARKING                                                                                                                           | * 3                                                                                | 4     FUNGIBLE AREA KEPT IN ABYENCE/UTILIZED (AS PER TOTAL OF<br>COL. NO. 15 OF TABLE NO. II)     230.07                                                                                                                                                                                                                                                                                                                                                                                                                                                                                                                                                                                                                                                                                                                                                                                                                                                                                                                                                                                                                                                                                                                                                                                                                                                                                                                                                                                                                                                                                                                                                                                                                                                                                                                                                                                                                                                                                                                                  | ii)Total No. of transport vehicles parking spaces provided NIL                                                                                                                                                                                              |                                                                                                                                                                                                                                                                                                                                                                                                                                                                                                                                                                                                                                                                                                                                                                                                                                                                                                                                                                                                                                                                                                                                                                                                                                                                                                                                                                                                                                                                                                                                                                                                                                                                                                                                                                                                                                                                                                                                                                                                                                                              |
|                                                                                                                                                                                     |                                                                                                                                                             |                                                                                    | (B) SALE COMPONENT                                                                                                                                                                                                                                                                                                                                                                                                                                                                                                                                                                                                                                                                                                                                                                                                                                                                                                                                                                                                                                                                                                                                                                                                                                                                                                                                                                                                                                                                                                                                                                                                                                                                                                                                                                                                                                                                                                                                                                                                                        |                                                                                                                                                                                                                                                             | <u>е</u> 0.9m                                                                                                                                                                                                                                                                                                                                                                                                                                                                                                                                                                                                                                                                                                                                                                                                                                                                                                                                                                                                                                                                                                                                                                                                                                                                                                                                                                                                                                                                                                                                                                                                                                                                                                                                                                                                                                                                                                                                                                                                                                                |
| 3.17<br>5 <sup>5</sup> 11<br>3.17                                                                                                                                                   |                                                                                                                                                             | <u>б</u> 3.49 Со                                                                   | 5     PERMISSIBLE BU/AREA     AREA                                                                                                                                                                                                                                                                                                                                                                                                                                                                                                                                                                                                                                                                                                                                                                                                                                                                                                                                                                                                                                                                                                                                                                                                                                                                                                                                                                                                                                                                                                                                                                                                                                                                                                                                                                                                                                                                                                                                                                                                        |                                                                                                                                                                                                                                                             |                                                                                                                                                                                                                                                                                                                                                                                                                                                                                                                                                                                                                                                                                                                                                                                                                                                                                                                                                                                                                                                                                                                                                                                                                                                                                                                                                                                                                                                                                                                                                                                                                                                                                                                                                                                                                                                                                                                                                                                                                                                              |
| HUNDER SLOPE : -1:10                                                                                                                                                                | SLOPE : -1:10                                                                                                                                               |                                                                                    | 6         NET BU/AREA PROPOSED (SR.NO.3 OF TABLE NO. 1)         COMMERCIAL         RESIDENTIAL         TOTAL                                                                                                                                                                                                                                                                                                                                                                                                                                                                                                                                                                                                                                                                                                                                                                                                                                                                                                                                                                                                                                                                                                                                                                                                                                                                                                                                                                                                                                                                                                                                                                                                                                                                                                                                                                                                                                                                                                                              |                                                                                                                                                                                                                                                             | 1.5m <sup>°</sup>                                                                                                                                                                                                                                                                                                                                                                                                                                                                                                                                                                                                                                                                                                                                                                                                                                                                                                                                                                                                                                                                                                                                                                                                                                                                                                                                                                                                                                                                                                                                                                                                                                                                                                                                                                                                                                                                                                                                                                                                                                            |
| ROAD SETBACK                                                                                                                                                                        | GATE CHAIN LINK GATE                                                                                                                                        | GATE 2.63                                                                          | NIL         209.89         209.89                                                                                                                                                                                                                                                                                                                                                                                                                                                                                                                                                                                                                                                                                                                                                                                                                                                                                                                                                                                                                                                                                                                                                                                                                                                                                                                                                                                                                                                                                                                                                                                                                                                                                                                                                                                                                                                                                                                                                                                                         | FOR 1ST FLOOR                                                                                                                                                                                                                                               | RERA CARPET LINE DIA.                                                                                                                                                                                                                                                                                                                                                                                                                                                                                                                                                                                                                                                                                                                                                                                                                                                                                                                                                                                                                                                                                                                                                                                                                                                                                                                                                                                                                                                                                                                                                                                                                                                                                                                                                                                                                                                                                                                                                                                                                                        |
| 7                                                                                                                                                                                   | 21.35 M WD. ROAD                                                                                                                                            |                                                                                    | 7     PERMISSIBLE FUNGIBLE AREA(0.35 XSR. NO.6)     NIL     -       8     FUNGIBLE AREA AVAILED FOR SALE (7-2)     NIL     -                                                                                                                                                                                                                                                                                                                                                                                                                                                                                                                                                                                                                                                                                                                                                                                                                                                                                                                                                                                                                                                                                                                                                                                                                                                                                                                                                                                                                                                                                                                                                                                                                                                                                                                                                                                                                                                                                                              | MULTIPURPOSE ROOM 4                                                                                                                                                                                                                                         | 0.65m<br>FOR GROUND FLOOR                                                                                                                                                                                                                                                                                                                                                                                                                                                                                                                                                                                                                                                                                                                                                                                                                                                                                                                                                                                                                                                                                                                                                                                                                                                                                                                                                                                                                                                                                                                                                                                                                                                                                                                                                                                                                                                                                                                                                                                                                                    |
|                                                                                                                                                                                     | SOUTH                                                                                                                                                       |                                                                                    |                                                                                                                                                                                                                                                                                                                                                                                                                                                                                                                                                                                                                                                                                                                                                                                                                                                                                                                                                                                                                                                                                                                                                                                                                                                                                                                                                                                                                                                                                                                                                                                                                                                                                                                                                                                                                                                                                                                                                                                                                                           | $\begin{array}{rrrrrrrrrrrrrrrrrrrrrrrrrrrrrrrrrrrr$                                                                                                                                                                                                        | RERA CARPET LINE DIA. FOR METER                                                                                                                                                                                                                                                                                                                                                                                                                                                                                                                                                                                                                                                                                                                                                                                                                                                                                                                                                                                                                                                                                                                                                                                                                                                                                                                                                                                                                                                                                                                                                                                                                                                                                                                                                                                                                                                                                                                                                                                                                              |
|                                                                                                                                                                                     | GROUND FLOOR PLAN                                                                                                                                           |                                                                                    |                                                                                                                                                                                                                                                                                                                                                                                                                                                                                                                                                                                                                                                                                                                                                                                                                                                                                                                                                                                                                                                                                                                                                                                                                                                                                                                                                                                                                                                                                                                                                                                                                                                                                                                                                                                                                                                                                                                                                                                                                                           | $\begin{array}{cccccccccccccccccccccccccccccccccccc$                                                                                                                                                                                                        | $1 1.5 \times 2.12 = 3.18 \text{ sq.mt.}$                                                                                                                                                                                                                                                                                                                                                                                                                                                                                                                                                                                                                                                                                                                                                                                                                                                                                                                                                                                                                                                                                                                                                                                                                                                                                                                                                                                                                                                                                                                                                                                                                                                                                                                                                                                                                                                                                                                                                                                                                    |
|                                                                                                                                                                                     | <u>SCALE - 1:100</u>                                                                                                                                        |                                                                                    |                                                                                                                                                                                                                                                                                                                                                                                                                                                                                                                                                                                                                                                                                                                                                                                                                                                                                                                                                                                                                                                                                                                                                                                                                                                                                                                                                                                                                                                                                                                                                                                                                                                                                                                                                                                                                                                                                                                                                                                                                                           | TOTAL AREA = 23.51 sq.mt. RERA CAP<br>1ST FLOOR: M                                                                                                                                                                                                          | 2         0.9         x         0.23         =         0.21         sq.mt.           ULTIPURPOSE ROOM         TOTAL AREA         =         3.39         sq.mt.                                                                                                                                                                                                                                                                                                                                                                                                                                                                                                                                                                                                                                                                                                                                                                                                                                                                                                                                                                                                                                                                                                                                                                                                                                                                                                                                                                                                                                                                                                                                                                                                                                                                                                                                                                                                                                                                                               |
|                                                                                                                                                                                     |                                                                                                                                                             |                                                                                    |                                                                                                                                                                                                                                                                                                                                                                                                                                                                                                                                                                                                                                                                                                                                                                                                                                                                                                                                                                                                                                                                                                                                                                                                                                                                                                                                                                                                                                                                                                                                                                                                                                                                                                                                                                                                                                                                                                                                                                                                                                           |                                                                                                                                                                                                                                                             |                                                                                                                                                                                                                                                                                                                                                                                                                                                                                                                                                                                                                                                                                                                                                                                                                                                                                                                                                                                                                                                                                                                                                                                                                                                                                                                                                                                                                                                                                                                                                                                                                                                                                                                                                                                                                                                                                                                                                                                                                                                              |