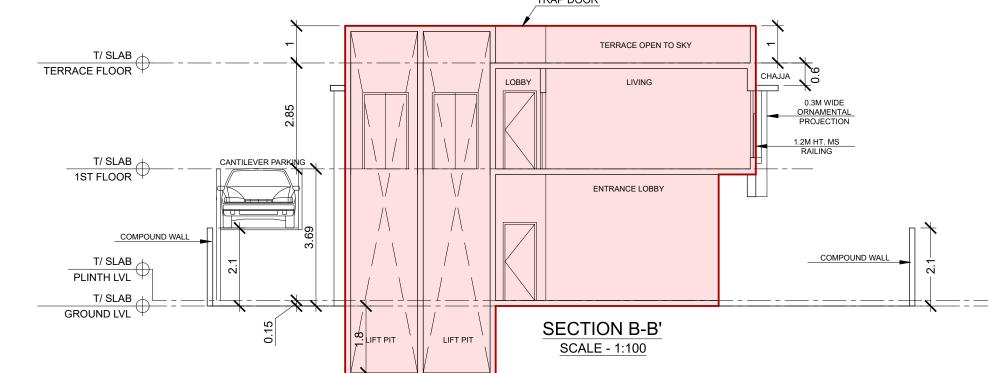

|                                                                                                                                                                                     |                                                                                                                                                             |                                                                                    |                                                                                                                                                                                                                                                                                                                                                                                                                                                                                                                                                                                                                                                                                                                                                                                                                                                                                                                                                                                                                                                                                                                                                                                                                                                                                                                                                                                                                                                                                                                                                                                                                                                                                                                                                                                                                                                                                                                                                                                                                                           | A PROFORMA-A                                                                                                                                                                                                                                                |                                                                                                                                                                                                                                                                                                                                                                                                                                                                                                                                                                                                                                                                                                                                                                                                                                                                                                                                                                                                                                                                                                                                                                                                                                                                                                                                                                                                                                                                                                                                                                                                                                                                                                                                                                                                                                                                                                                                                                                                                                                              |
|-------------------------------------------------------------------------------------------------------------------------------------------------------------------------------------|-------------------------------------------------------------------------------------------------------------------------------------------------------------|------------------------------------------------------------------------------------|-------------------------------------------------------------------------------------------------------------------------------------------------------------------------------------------------------------------------------------------------------------------------------------------------------------------------------------------------------------------------------------------------------------------------------------------------------------------------------------------------------------------------------------------------------------------------------------------------------------------------------------------------------------------------------------------------------------------------------------------------------------------------------------------------------------------------------------------------------------------------------------------------------------------------------------------------------------------------------------------------------------------------------------------------------------------------------------------------------------------------------------------------------------------------------------------------------------------------------------------------------------------------------------------------------------------------------------------------------------------------------------------------------------------------------------------------------------------------------------------------------------------------------------------------------------------------------------------------------------------------------------------------------------------------------------------------------------------------------------------------------------------------------------------------------------------------------------------------------------------------------------------------------------------------------------------------------------------------------------------------------------------------------------------|-------------------------------------------------------------------------------------------------------------------------------------------------------------------------------------------------------------------------------------------------------------|--------------------------------------------------------------------------------------------------------------------------------------------------------------------------------------------------------------------------------------------------------------------------------------------------------------------------------------------------------------------------------------------------------------------------------------------------------------------------------------------------------------------------------------------------------------------------------------------------------------------------------------------------------------------------------------------------------------------------------------------------------------------------------------------------------------------------------------------------------------------------------------------------------------------------------------------------------------------------------------------------------------------------------------------------------------------------------------------------------------------------------------------------------------------------------------------------------------------------------------------------------------------------------------------------------------------------------------------------------------------------------------------------------------------------------------------------------------------------------------------------------------------------------------------------------------------------------------------------------------------------------------------------------------------------------------------------------------------------------------------------------------------------------------------------------------------------------------------------------------------------------------------------------------------------------------------------------------------------------------------------------------------------------------------------------------|
| EOS14                                                                                                                                                                               |                                                                                                                                                             |                                                                                    | TABLE NO IV<br>PARKING SPACE STATEMENT                                                                                                                                                                                                                                                                                                                                                                                                                                                                                                                                                                                                                                                                                                                                                                                                                                                                                                                                                                                                                                                                                                                                                                                                                                                                                                                                                                                                                                                                                                                                                                                                                                                                                                                                                                                                                                                                                                                                                                                                    | A     F N O F O N IVI A - A       i     Area Statement       1     Area of plot   568.5                                                                                                                                                                     | FILE NO P-16851/(2023)/K/W Ward/FP/337/1/New <b>1/1</b>                                                                                                                                                                                                                                                                                                                                                                                                                                                                                                                                                                                                                                                                                                                                                                                                                                                                                                                                                                                                                                                                                                                                                                                                                                                                                                                                                                                                                                                                                                                                                                                                                                                                                                                                                                                                                                                                                                                                                                                                      |
|                                                                                                                                                                                     |                                                                                                                                                             | SR. WING FLOOR NAME                                                                | CARPET AREA IN SQ.MT NO. OF NO. OF TENAMENTS IN GROUP OF REQUIRED PARKING SPACE                                                                                                                                                                                                                                                                                                                                                                                                                                                                                                                                                                                                                                                                                                                                                                                                                                                                                                                                                                                                                                                                                                                                                                                                                                                                                                                                                                                                                                                                                                                                                                                                                                                                                                                                                                                                                                                                                                                                                           | a)Area of Reservation in plot        b)Area of Road Set Back     3.64                                                                                                                                                                                       |                                                                                                                                                                                                                                                                                                                                                                                                                                                                                                                                                                                                                                                                                                                                                                                                                                                                                                                                                                                                                                                                                                                                                                                                                                                                                                                                                                                                                                                                                                                                                                                                                                                                                                                                                                                                                                                                                                                                                                                                                                                              |
|                                                                                                                                                                                     | O KOAST                                                                                                                                                     | NO. WING FLOOR NAME                                                                | FLAT<br>NO. 01     FLAT<br>NO. 02     FLAT<br>NO. 03     PROPOSED<br>PER FLOOR.     BELOW 45<br>SQ.MT     ABOVE 45-60<br>SQ.MT     ABOVE 60-90<br>SQ.MT     ABOVE 90<br>SQ.MT     TOTAL<br>PARKING       Image: Constraint of the second | c)Area of D P Road<br>2 Deductions for.                                                                                                                                                                                                                     |                                                                                                                                                                                                                                                                                                                                                                                                                                                                                                                                                                                                                                                                                                                                                                                                                                                                                                                                                                                                                                                                                                                                                                                                                                                                                                                                                                                                                                                                                                                                                                                                                                                                                                                                                                                                                                                                                                                                                                                                                                                              |
| 12.2 SITE U/R 9.15 VILLE PARLE                                                                                                                                                      | 5.39 E                                                                                                                                                      | (1) (2) (3)                                                                        | (4)         (5)         (6)         (7)         (8)         (9)         (10)         (11)         (12)                                                                                                                                                                                                                                                                                                                                                                                                                                                                                                                                                                                                                                                                                                                                                                                                                                                                                                                                                                                                                                                                                                                                                                                                                                                                                                                                                                                                                                                                                                                                                                                                                                                                                                                                                                                                                                                                                                                                    | (A)       For Reservation/Road Area         a) Road set-back area to be handed over (100%) (Regulation No 16)       NIL                                                                                                                                     | CONTENTS OF SHEET :                                                                                                                                                                                                                                                                                                                                                                                                                                                                                                                                                                                                                                                                                                                                                                                                                                                                                                                                                                                                                                                                                                                                                                                                                                                                                                                                                                                                                                                                                                                                                                                                                                                                                                                                                                                                                                                                                                                                                                                                                                          |
|                                                                                                                                                                                     | 460 P 33 0 P                                                                                                                                                | 1 GROUND FLOOR<br>1ST FLOOR                                                        | NIL         NIL <td>b) Proposed D P road to be handed over (100%) (Regulation No 16)          (i) Reservation Area ( plot ) to be handed over to (Regulation No 17)      </td> <td>PLOT AREA DIAGRAMAND CAL., BLOCK PLAN, LOCATION PLAN, SECTION THROUGH U.G<br/>TANK &amp; COUMPOUND WALL, BUILT-UP AREA STATEMENT, PARKING STATEMENT,</td>                                                                                                                                                                                                                                                                                                                                                                                                                                                                                                          | b) Proposed D P road to be handed over (100%) (Regulation No 16)          (i) Reservation Area ( plot ) to be handed over to (Regulation No 17)                                                                                                             | PLOT AREA DIAGRAMAND CAL., BLOCK PLAN, LOCATION PLAN, SECTION THROUGH U.G<br>TANK & COUMPOUND WALL, BUILT-UP AREA STATEMENT, PARKING STATEMENT,                                                                                                                                                                                                                                                                                                                                                                                                                                                                                                                                                                                                                                                                                                                                                                                                                                                                                                                                                                                                                                                                                                                                                                                                                                                                                                                                                                                                                                                                                                                                                                                                                                                                                                                                                                                                                                                                                                              |
|                                                                                                                                                                                     |                                                                                                                                                             | 2 TOTAL RESIDENTIAL TENEME                                                         | ENTS (FOR TENEMENT DENSITY) 3.00 1.00 0.0 2.00 NIL                                                                                                                                                                                                                                                                                                                                                                                                                                                                                                                                                                                                                                                                                                                                                                                                                                                                                                                                                                                                                                                                                                                                                                                                                                                                                                                                                                                                                                                                                                                                                                                                                                                                                                                                                                                                                                                                                                                                                                                        | (ii) Reservation Area to be handed over as per AR (Regulation No 17)<br>(Not to be deducted for computation of FSI i.e. sr. no. 5 below)       NIL                                                                                                          | FUNGIBLE AREA CALC., GROUND FLOOR PLAN, 1ST FLOOR PLAN, BU/A LINE DIAGRAM,<br>RERA CARPET CALCULATION, SECTION A-A', SECTION B-B'                                                                                                                                                                                                                                                                                                                                                                                                                                                                                                                                                                                                                                                                                                                                                                                                                                                                                                                                                                                                                                                                                                                                                                                                                                                                                                                                                                                                                                                                                                                                                                                                                                                                                                                                                                                                                                                                                                                            |
| BAJAJ ROAD<br>30 31 48-49 47                                                                                                                                                        | PLOT AREA DIAGRAM                                                                                                                                           | 3 REQUIRED PARKING SPACES<br>4 10% VISITORS PARKING (3X10                          |                                                                                                                                                                                                                                                                                                                                                                                                                                                                                                                                                                                                                                                                                                                                                                                                                                                                                                                                                                                                                                                                                                                                                                                                                                                                                                                                                                                                                                                                                                                                                                                                                                                                                                                                                                                                                                                                                                                                                                                                                                           | d) ANY(AREA OF PLOT NOT IN POSSESSION)          B       Total area under road / reservation / plot not in possession          For Amenity area to be handed over to MCGM                                                                                    |                                                                                                                                                                                                                                                                                                                                                                                                                                                                                                                                                                                                                                                                                                                                                                                                                                                                                                                                                                                                                                                                                                                                                                                                                                                                                                                                                                                                                                                                                                                                                                                                                                                                                                                                                                                                                                                                                                                                                                                                                                                              |
|                                                                                                                                                                                     | <u>SCALE - 1:500</u>                                                                                                                                        | (3+4)                                                                              | PACES FOR RESIDENTIAL TENEMENTS (2.25+0.225=2.475) SAY 3.00 RMISSIBLE (PER TENEMENTS WISE & SHALL NOT                                                                                                                                                                                                                                                                                                                                                                                                                                                                                                                                                                                                                                                                                                                                                                                                                                                                                                                                                                                                                                                                                                                                                                                                                                                                                                                                                                                                                                                                                                                                                                                                                                                                                                                                                                                                                                                                                                                                     | a) Area of amenity plot/plots to be handed over as per DCR 14(A)          b) Area of amenity plot/plots to be handed over as per DCR 14(B)                                                                                                                  | THIS DRAWING SHALL BE READ IN CONJUNCTION WITH INTIMATION OF DISAPPROVAL                                                                                                                                                                                                                                                                                                                                                                                                                                                                                                                                                                                                                                                                                                                                                                                                                                                                                                                                                                                                                                                                                                                                                                                                                                                                                                                                                                                                                                                                                                                                                                                                                                                                                                                                                                                                                                                                                                                                                                                     |
| 32/B         45         46         57         57           E081.5         33         TPS         59         0           27         VILLE PARLE NO. VI         0         0         0 | PLOT AREA CALCULATION                                                                                                                                       | 6 TOTAL PARKING SPACES PERI<br>BE MORE THAN NOS. OF T/S)<br>7 (B) COMMERCIAL       |                                                                                                                                                                                                                                                                                                                                                                                                                                                                                                                                                                                                                                                                                                                                                                                                                                                                                                                                                                                                                                                                                                                                                                                                                                                                                                                                                                                                                                                                                                                                                                                                                                                                                                                                                                                                                                                                                                                                                                                                                                           | c) Area of amenity plot/plots to be handed over as per DCR 35          Total Amenity area                                                                                                                                                                   | ISSUED UNDER SECTION 346 OF MMC ACT 1888 U/NO. :P-16851/(2023)/K/W           Ward/FP/337/1/New SIGNED ON EVEN DATE 06/02/2024                                                                                                                                                                                                                                                                                                                                                                                                                                                                                                                                                                                                                                                                                                                                                                                                                                                                                                                                                                                                                                                                                                                                                                                                                                                                                                                                                                                                                                                                                                                                                                                                                                                                                                                                                                                                                                                                                                                                |
| 35 34 45 A 44 43 SM - KE 19                                                                                                                                                         | 1 35.66 x 16.43 x $1/2$ = 292.94 sq.mt.                                                                                                                     | 8 DESCRIPTION                                                                      | PARKING REQUIREMENT BU/AREA NO.OF<br>IN SQ.MT. PARKING                                                                                                                                                                                                                                                                                                                                                                                                                                                                                                                                                                                                                                                                                                                                                                                                                                                                                                                                                                                                                                                                                                                                                                                                                                                                                                                                                                                                                                                                                                                                                                                                                                                                                                                                                                                                                                                                                                                                                                                    | (C)       Deduction of existing BUA to be retained if any / land component of existing BUA/Existing         BUA as per regulation under which the development was allowed                                                                                   |                                                                                                                                                                                                                                                                                                                                                                                                                                                                                                                                                                                                                                                                                                                                                                                                                                                                                                                                                                                                                                                                                                                                                                                                                                                                                                                                                                                                                                                                                                                                                                                                                                                                                                                                                                                                                                                                                                                                                                                                                                                              |
|                                                                                                                                                                                     | 2 $11.34 \times 35.66 \times 1/2 = 202.19$ sq.mt.<br>3 $5.39 \times 19.47 \times 1/2 = 52.51$ sq.mt.                                                        | 9 a) COMMERCIAL/ IT PARK<br>10 b) CONVENINCE PARKING                               | i) 01 FOR EVERY 40SQ.MT. UPTO 800SQ.MT       ii) 01 FOR EVERY 80SQ.MT. EXCEEDING 800SQ.MT (NIL)       REQUIREMENT         i) 01 FOR EVERY 150 SQ.MT. FOR SHOP UPTO 20       ii) 01 FOR EVERY 50 SQ.MT. FOR SHOP OVER 20 SQ.MT       NIL                                                                                                                                                                                                                                                                                                                                                                                                                                                                                                                                                                                                                                                                                                                                                                                                                                                                                                                                                                                                                                                                                                                                                                                                                                                                                                                                                                                                                                                                                                                                                                                                                                                                                                                                                                                                   | 3         Total deductions: [ 2(A) + 2(B) + 2(C)]         NIL           4         Balance area of plot (1 minus 3)         564.9                                                                                                                            |                                                                                                                                                                                                                                                                                                                                                                                                                                                                                                                                                                                                                                                                                                                                                                                                                                                                                                                                                                                                                                                                                                                                                                                                                                                                                                                                                                                                                                                                                                                                                                                                                                                                                                                                                                                                                                                                                                                                                                                                                                                              |
| LOCATION PLAN<br>SCALE - 1:4000                                                                                                                                                     | 4AREA OF SEGMENT=17.29 sq.mt.TOTAL AREA=564.93 sq.mtA                                                                                                       | 11 c) OTHER                                                                        | i) NA ii) NA NIL NIL                                                                                                                                                                                                                                                                                                                                                                                                                                                                                                                                                                                                                                                                                                                                                                                                                                                                                                                                                                                                                                                                                                                                                                                                                                                                                                                                                                                                                                                                                                                                                                                                                                                                                                                                                                                                                                                                                                                                                                                                                      | 5         Plot area under development [ Sr. no. 4 + 2(A) (c)(ii)]           6         Zonal (basic) FSI (0.50 or 0.75 or 1 or 1.33)           7         a)permissible built up area as per zonal (basic) FSI (5 X 6)                                        |                                                                                                                                                                                                                                                                                                                                                                                                                                                                                                                                                                                                                                                                                                                                                                                                                                                                                                                                                                                                                                                                                                                                                                                                                                                                                                                                                                                                                                                                                                                                                                                                                                                                                                                                                                                                                                                                                                                                                                                                                                                              |
|                                                                                                                                                                                     | AREA OF ROAD SETBACK                                                                                                                                        | 12 d) 10% VISITOR (MIN 2 NOS.)                                                     | NIL                                                                                                                                                                                                                                                                                                                                                                                                                                                                                                                                                                                                                                                                                                                                                                                                                                                                                                                                                                                                                                                                                                                                                                                                                                                                                                                                                                                                                                                                                                                                                                                                                                                                                                                                                                                                                                                                                                                                                                                                                                       | b)permissible built up area as per regulation 30(C) (Protected development) 91.0<br>(7100.49 sq.ft/ 10.764 = 659.65 sq.m)                                                                                                                                   | 8                                                                                                                                                                                                                                                                                                                                                                                                                                                                                                                                                                                                                                                                                                                                                                                                                                                                                                                                                                                                                                                                                                                                                                                                                                                                                                                                                                                                                                                                                                                                                                                                                                                                                                                                                                                                                                                                                                                                                                                                                                                            |
|                                                                                                                                                                                     | GRAM     5 AREA OF SEGMENT     =     3.64 sq.mt.       TOTAL AREA OF ROAD SETBACK     =     3.64 sq.mt.                                                     | 13 TOTAL REQUIRED PARKING SE                                                       | SPACE FOR COMMERCIAL USE NIL<br>SPACE FOR RESI + COMM. USE=(5+13) SAY 3.00                                                                                                                                                                                                                                                                                                                                                                                                                                                                                                                                                                                                                                                                                                                                                                                                                                                                                                                                                                                                                                                                                                                                                                                                                                                                                                                                                                                                                                                                                                                                                                                                                                                                                                                                                                                                                                                                                                                                                                | c) permissible built up area ( 7a or 7b above, whichever is more)656.08Built up equal to area of land handed over as per Regulation 30(A)3(a)                                                                                                               |                                                                                                                                                                                                                                                                                                                                                                                                                                                                                                                                                                                                                                                                                                                                                                                                                                                                                                                                                                                                                                                                                                                                                                                                                                                                                                                                                                                                                                                                                                                                                                                                                                                                                                                                                                                                                                                                                                                                                                                                                                                              |
| 0.15M SLOPE <u>SCALE - 1:500</u>                                                                                                                                                    |                                                                                                                                                             | 14         TOTAL RECORED FARMING SP           15         TOTAL PARKING SPACE PROV  |                                                                                                                                                                                                                                                                                                                                                                                                                                                                                                                                                                                                                                                                                                                                                                                                                                                                                                                                                                                                                                                                                                                                                                                                                                                                                                                                                                                                                                                                                                                                                                                                                                                                                                                                                                                                                                                                                                                                                                                                                                           | a) As per 2(A) and 2(B) except 2(A)(c) (ii)above with in cap of Admissible TDR<br>as column 6 of Table -12 on remaining /balance plot)                                                                                                                      |                                                                                                                                                                                                                                                                                                                                                                                                                                                                                                                                                                                                                                                                                                                                                                                                                                                                                                                                                                                                                                                                                                                                                                                                                                                                                                                                                                                                                                                                                                                                                                                                                                                                                                                                                                                                                                                                                                                                                                                                                                                              |
|                                                                                                                                                                                     | TOTAL AREA OF PLOT (A+B) = $568.57$ sq.mt.                                                                                                                  |                                                                                    | ACE FOR VEHICLE HOLDING AREA =(15) X10%                                                                                                                                                                                                                                                                                                                                                                                                                                                                                                                                                                                                                                                                                                                                                                                                                                                                                                                                                                                                                                                                                                                                                                                                                                                                                                                                                                                                                                                                                                                                                                                                                                                                                                                                                                                                                                                                                                                                                                                                   | b) BUA for 2(A)(a) & 2(A)(b) above to be utilized over and above the permissible FSI as per column no. 7 of table 12 of regulation 30(A) and to the mentioned in table 12 A of regulation 32 (200% or 250%)                                                 |                                                                                                                                                                                                                                                                                                                                                                                                                                                                                                                                                                                                                                                                                                                                                                                                                                                                                                                                                                                                                                                                                                                                                                                                                                                                                                                                                                                                                                                                                                                                                                                                                                                                                                                                                                                                                                                                                                                                                                                                                                                              |
| 2.4                                                                                                                                                                                 |                                                                                                                                                             | 17         EXCESS REQUIRED PARKING           18         50% REQUIRED PARKING SPACE | SPACE PROVIDE=(15-14)     NIL       ACE PERMISSIBLE FREE OF FSI WITHOUT CHARGING PREMIUMS =14X50% (33X50%)     13.00                                                                                                                                                                                                                                                                                                                                                                                                                                                                                                                                                                                                                                                                                                                                                                                                                                                                                                                                                                                                                                                                                                                                                                                                                                                                                                                                                                                                                                                                                                                                                                                                                                                                                                                                                                                                                                                                                                                      | c) In case of 2(A)(c) (ii) permissible over and above permissible BUA on remaining / balance plot. [ as per table no. 5 of regulation 17(1)]       7.2                                                                                                      | 8                                                                                                                                                                                                                                                                                                                                                                                                                                                                                                                                                                                                                                                                                                                                                                                                                                                                                                                                                                                                                                                                                                                                                                                                                                                                                                                                                                                                                                                                                                                                                                                                                                                                                                                                                                                                                                                                                                                                                                                                                                                            |
|                                                                                                                                                                                     |                                                                                                                                                             | 19 RESIDENTIAL VISITOR PARKIN                                                      |                                                                                                                                                                                                                                                                                                                                                                                                                                                                                                                                                                                                                                                                                                                                                                                                                                                                                                                                                                                                                                                                                                                                                                                                                                                                                                                                                                                                                                                                                                                                                                                                                                                                                                                                                                                                                                                                                                                                                                                                                                           | d) Total Additional BUA [8(b) + 8(c)]       NIL         9       Additional / Incentive BUA within the cap of "admissible TDR" as per Table 12 on balance plot                                                                                               |                                                                                                                                                                                                                                                                                                                                                                                                                                                                                                                                                                                                                                                                                                                                                                                                                                                                                                                                                                                                                                                                                                                                                                                                                                                                                                                                                                                                                                                                                                                                                                                                                                                                                                                                                                                                                                                                                                                                                                                                                                                              |
|                                                                                                                                                                                     |                                                                                                                                                             | 20         DETAIL OF PARKING SPACES F           SR.NO         FLOOR                | PROVIDED     PARKING SPACES PROVIDED                                                                                                                                                                                                                                                                                                                                                                                                                                                                                                                                                                                                                                                                                                                                                                                                                                                                                                                                                                                                                                                                                                                                                                                                                                                                                                                                                                                                                                                                                                                                                                                                                                                                                                                                                                                                                                                                                                                                                                                                      | 9       Additional / Incentive BOA within the cap of "admissible TDR" as per Table 12 on balance plot         a) in lieu of cost of construction of amenity buildings as per regulation 30(A)(3)(b)          b) 50% of rehab component as per reg. 33(7)(A) | E.E (B.P) K\WEST WARD                                                                                                                                                                                                                                                                                                                                                                                                                                                                                                                                                                                                                                                                                                                                                                                                                                                                                                                                                                                                                                                                                                                                                                                                                                                                                                                                                                                                                                                                                                                                                                                                                                                                                                                                                                                                                                                                                                                                                                                                                                        |
| SECTION THROUGH U.G. TANK                                                                                                                                                           | COTH COTH                                                                                                                                                   | GROUND FLOOR                                                                       | SMALL         BIG         TOTAL           6.00         26.00         32.00                                                                                                                                                                                                                                                                                                                                                                                                                                                                                                                                                                                                                                                                                                                                                                                                                                                                                                                                                                                                                                                                                                                                                                                                                                                                                                                                                                                                                                                                                                                                                                                                                                                                                                                                                                                                                                                                                                                                                                | c) 15% of sr.no. 7b above or 10 sqmts per rehab tenement as per reg. 33(7)(B)(9x10)         d) Total Additional BUA / Incentive area                                                                                                                        | CERTIFICATE OF PLOT AREA<br>CERTIFIED THAT I HAVE SURVEYED THE PLOT UNDER REFERENCE ON DT :                                                                                                                                                                                                                                                                                                                                                                                                                                                                                                                                                                                                                                                                                                                                                                                                                                                                                                                                                                                                                                                                                                                                                                                                                                                                                                                                                                                                                                                                                                                                                                                                                                                                                                                                                                                                                                                                                                                                                                  |
|                                                                                                                                                                                     |                                                                                                                                                             | TOTAL                                                                              | 6.00         26.00         32.00           6.00         26.00         32.00                                                                                                                                                                                                                                                                                                                                                                                                                                                                                                                                                                                                                                                                                                                                                                                                                                                                                                                                                                                                                                                                                                                                                                                                                                                                                                                                                                                                                                                                                                                                                                                                                                                                                                                                                                                                                                                                                                                                                               | 10       Built up area due to Additional FSI on Payment of Premium as Regulation No 30(A) on remaining/ balance plot. per Table No 12 of (50%)                                                                                                              | 01\01\23 AND THAT THE DIMENSIONS OF THE SIDES, ETC. OF THE PLOT STATED                                                                                                                                                                                                                                                                                                                                                                                                                                                                                                                                                                                                                                                                                                                                                                                                                                                                                                                                                                                                                                                                                                                                                                                                                                                                                                                                                                                                                                                                                                                                                                                                                                                                                                                                                                                                                                                                                                                                                                                       |
|                                                                                                                                                                                     |                                                                                                                                                             | % RATIO TO TOTAL                                                                   | .= 18.75% 81.25% 100%                                                                                                                                                                                                                                                                                                                                                                                                                                                                                                                                                                                                                                                                                                                                                                                                                                                                                                                                                                                                                                                                                                                                                                                                                                                                                                                                                                                                                                                                                                                                                                                                                                                                                                                                                                                                                                                                                                                                                                                                                     | 11         Built up area due to admissible TDR as per Table No 12 of Regulation No 30(A) and 32 on remaining / balance plot. (90%)                                                                                                                          | ON THE PLAN ARE AS MEASURED ON SITE AND THE AREA SO WORKED OUT IS 568.57 SQ.MTS AND TALLIES WITH THE AREA STATED IN THE DOCUMENTS OF                                                                                                                                                                                                                                                                                                                                                                                                                                                                                                                                                                                                                                                                                                                                                                                                                                                                                                                                                                                                                                                                                                                                                                                                                                                                                                                                                                                                                                                                                                                                                                                                                                                                                                                                                                                                                                                                                                                         |
| GR LVL                                                                                                                                                                              |                                                                                                                                                             |                                                                                    | TABLE NO I                                                                                                                                                                                                                                                                                                                                                                                                                                                                                                                                                                                                                                                                                                                                                                                                                                                                                                                                                                                                                                                                                                                                                                                                                                                                                                                                                                                                                                                                                                                                                                                                                                                                                                                                                                                                                                                                                                                                                                                                                                | a) Genenal TDR [ (50% min.& 80% max) of permissible TDR]          b) Slum TDR [(20% min. & 50% max.) of permissible TDR]                                                                                                                                    | OWENERSHIP                                                                                                                                                                                                                                                                                                                                                                                                                                                                                                                                                                                                                                                                                                                                                                                                                                                                                                                                                                                                                                                                                                                                                                                                                                                                                                                                                                                                                                                                                                                                                                                                                                                                                                                                                                                                                                                                                                                                                                                                                                                   |
|                                                                                                                                                                                     |                                                                                                                                                             |                                                                                    |                                                                                                                                                                                                                                                                                                                                                                                                                                                                                                                                                                                                                                                                                                                                                                                                                                                                                                                                                                                                                                                                                                                                                                                                                                                                                                                                                                                                                                                                                                                                                                                                                                                                                                                                                                                                                                                                                                                                                                                                                                           | c) TDR lieu of sr. no. [7(a)-7(b)], 8(a),8(b) & 9 above            d) Total TDR            12         Permissible built up area [7(c)+8(d)+9(d)+10+11(d)]         663.2                                                                                     |                                                                                                                                                                                                                                                                                                                                                                                                                                                                                                                                                                                                                                                                                                                                                                                                                                                                                                                                                                                                                                                                                                                                                                                                                                                                                                                                                                                                                                                                                                                                                                                                                                                                                                                                                                                                                                                                                                                                                                                                                                                              |
| SECTION THROUGH                                                                                                                                                                     |                                                                                                                                                             |                                                                                    | SR.<br>NO.     FLOOR NAME     PROPOSED<br>BU/AREA IN SQ.MT     TOTAL (4+5)<br>IN SQ.MT     STAIRCASE,LIFT,<br>LIFT LOBBY AREA     FLAT/ NR/ SOCIETY OFFICE /FITNESS CENTER/<br>REFUGE AREA       (1)     (2)     (3)     (4)     (5)     (6)                                                                                                                                                                                                                                                                                                                                                                                                                                                                                                                                                                                                                                                                                                                                                                                                                                                                                                                                                                                                                                                                                                                                                                                                                                                                                                                                                                                                                                                                                                                                                                                                                                                                                                                                                                                              | 1213Proposed built up area209.814TDR generated if any as per regulation 30 (A) and 32                                                                                                                                                                       |                                                                                                                                                                                                                                                                                                                                                                                                                                                                                                                                                                                                                                                                                                                                                                                                                                                                                                                                                                                                                                                                                                                                                                                                                                                                                                                                                                                                                                                                                                                                                                                                                                                                                                                                                                                                                                                                                                                                                                                                                                                              |
| COMPOUND WALL                                                                                                                                                                       | SCALE - 1:500                                                                                                                                               |                                                                                    | GROUND FLOOR         NIL         NIL         NIIL         STAIRCASE LOBBY                                                                                                                                                                                                                                                                                                                                                                                                                                                                                                                                                                                                                                                                                                                                                                                                                                                                                                                                                                                                                                                                                                                                                                                                                                                                                                                                                                                                                                                                                                                                                                                                                                                                                                                                                                                                                                                                                                                                                                 | 15 Permissible Fungible Compensatory Area as per Regulation No 31(3) I.E.(209.89X35%=73.46)       73.4         a) (i) perm. fungible compensatory area for rehab comp. w/o charging premium       -                                                         | PROPOSED REDEVELOPMENT OF THE EXISTING BUILDING KNOWN AS "SHANTI SADAN                                                                                                                                                                                                                                                                                                                                                                                                                                                                                                                                                                                                                                                                                                                                                                                                                                                                                                                                                                                                                                                                                                                                                                                                                                                                                                                                                                                                                                                                                                                                                                                                                                                                                                                                                                                                                                                                                                                                                                                       |
|                                                                                                                                                                                     |                                                                                                                                                             |                                                                                    | 1ST FLOOR         209.89         209.89         35.53         2 NO.s OF FLAT ON FLOOR, MULTI PURPOSE ROOM           2         TOTAL BU/AREA<br>PROPOSED         209.89         209.89         35.53                                                                                                                                                                                                                                                                                                                                                                                                                                                                                                                                                                                                                                                                                                                                                                                                                                                                                                                                                                                                                                                                                                                                                                                                                                                                                                                                                                                                                                                                                                                                                                                                                                                                                                                                                                                                                                       | (ii) fungible compensatory area availed for rehab comp. w/o charging premium       -         b) (i) Permissible Fungible Compensatory area by charging premium.       -                                                                                     | CO-OPERATIVE HOUSING SOCIETY LIMITED" ON PLOT BEARING F.P.NO. 50,TPS VILE<br>PARLE NO.VI (1ST VARIATION) (FINAL), SITUATED AT DADABHAI RD, NAVPADA, VILE<br>PARLE (WEST), MUMBAI-400056                                                                                                                                                                                                                                                                                                                                                                                                                                                                                                                                                                                                                                                                                                                                                                                                                                                                                                                                                                                                                                                                                                                                                                                                                                                                                                                                                                                                                                                                                                                                                                                                                                                                                                                                                                                                                                                                      |
|                                                                                                                                                                                     |                                                                                                                                                             |                                                                                    | <sup>3</sup> NET BUA PROPOSED2/1.35         209.89         209.89         NIL                                                                                                                                                                                                                                                                                                                                                                                                                                                                                                                                                                                                                                                                                                                                                                                                                                                                                                                                                                                                                                                                                                                                                                                                                                                                                                                                                                                                                                                                                                                                                                                                                                                                                                                                                                                                                                                                                                                                                             | (ii) Fungible Compensatory area availed on payment of premium       -         16       Total BUA proposed including Fungible Compensatory Area [13 +15(a)(ii) +15(b)(ii)]       209.         17       Fold       Fold       Fold                            | <u>39</u>                                                                                                                                                                                                                                                                                                                                                                                                                                                                                                                                                                                                                                                                                                                                                                                                                                                                                                                                                                                                                                                                                                                                                                                                                                                                                                                                                                                                                                                                                                                                                                                                                                                                                                                                                                                                                                                                                                                                                                                                                                                    |
|                                                                                                                                                                                     |                                                                                                                                                             | STACK PARKING                                                                      | 4     FUNGIBLE<br>COMPENSATORY AREA<br>PROPOSED SR. NO. 2-3     NIL                                                                                                                                                                                                                                                                                                                                                                                                                                                                                                                                                                                                                                                                                                                                                                                                                                                                                                                                                                                                                                                                                                                                                                                                                                                                                                                                                                                                                                                                                                                                                                                                                                                                                                                                                                                                                                                                                                                                                                       | 17       FSI consumed on Net Plot [13/ 4] Incuding setback over and above       0.3         ii       Other Requirements       0.3         (A)       Reservation/Designation       0.3                                                                       | 7     NAME & SIGNATURE OF OWNER     DIGITAL SIGN       MR. BRIJESH ITALIA PARTNER OF     Image: Constraint of the second seco |
| CANTILEX/EP/PARKING<br>CP-S                                                                                                                                                         | CANTILEVER PARKING<br>CP-S                                                                                                                                  | CP-S                                                                               | 5 FITNESS CENTER PERMISSIBLE 2 X 2% = NIL PROVIDED = NIL                                                                                                                                                                                                                                                                                                                                                                                                                                                                                                                                                                                                                                                                                                                                                                                                                                                                                                                                                                                                                                                                                                                                                                                                                                                                                                                                                                                                                                                                                                                                                                                                                                                                                                                                                                                                                                                                                                                                                                                  | a)Name of Reservation     N/A       b) Area of Reservation affecting the plot     N/A                                                                                                                                                                       | M/S_SHREEHANS REALTORS LLP                                                                                                                                                                                                                                                                                                                                                                                                                                                                                                                                                                                                                                                                                                                                                                                                                                                                                                                                                                                                                                                                                                                                                                                                                                                                                                                                                                                                                                                                                                                                                                                                                                                                                                                                                                                                                                                                                                                                                                                                                                   |
| 337<br>3.97                                                                                                                                                                         | (31)<br>U.G. TANKS PEUSHED TO GROUND LEVEL & THE SLAB OF TANK SHALL BE<br>DESIGNED TO BEAR 58 METRIC TONNES OF VEHICULAR LOAD & POINT<br>LOAD OF 10 KG/CM2. | 4.18                                                                               | 6 SOCIETY OFFICE PERMISSIBLE = NIL<br>PROVIDED (CA) = NIL                                                                                                                                                                                                                                                                                                                                                                                                                                                                                                                                                                                                                                                                                                                                                                                                                                                                                                                                                                                                                                                                                                                                                                                                                                                                                                                                                                                                                                                                                                                                                                                                                                                                                                                                                                                                                                                                                                                                                                                 | c) Area of Reservation land to be handed/handed over as per Regulation No.17       N/A         d) Built up area of Amenity to be handed over as per Regulation No.17       N/A                                                                              | ADDRESS - A/5 MAYUR CHS., PREM NAGAR,                                                                                                                                                                                                                                                                                                                                                                                                                                                                                                                                                                                                                                                                                                                                                                                                                                                                                                                                                                                                                                                                                                                                                                                                                                                                                                                                                                                                                                                                                                                                                                                                                                                                                                                                                                                                                                                                                                                                                                                                                        |
|                                                                                                                                                                                     |                                                                                                                                                             |                                                                                    | 7     AMINITY AREA/BU/AREA IN<br>(REG. 14A OR 14B)     REQUIRED = NIL     NA                                                                                                                                                                                                                                                                                                                                                                                                                                                                                                                                                                                                                                                                                                                                                                                                                                                                                                                                                                                                                                                                                                                                                                                                                                                                                                                                                                                                                                                                                                                                                                                                                                                                                                                                                                                                                                                                                                                                                              | e) Area/Built up Area of Designation       N/A         (B)       Plot area/Built up Amenity to be Handed Over as per Regulation No                                                                                                                          | SODAWALA LANE BORIVALI (WEST),<br>MUMBAI -400092                                                                                                                                                                                                                                                                                                                                                                                                                                                                                                                                                                                                                                                                                                                                                                                                                                                                                                                                                                                                                                                                                                                                                                                                                                                                                                                                                                                                                                                                                                                                                                                                                                                                                                                                                                                                                                                                                                                                                                                                             |
|                                                                                                                                                                                     | LINE OF ABOVE FLOOR                                                                                                                                         | 4.04                                                                               | 8     IH/PH PROVIDED     REQ. BU/AREA = NIL SQ. M, NO.OF TENAMENT =NIL     NA       PROVIDED BU/AREA=NIL SQ.M, NO.OF TENAMENT=NIL     NA                                                                                                                                                                                                                                                                                                                                                                                                                                                                                                                                                                                                                                                                                                                                                                                                                                                                                                                                                                                                                                                                                                                                                                                                                                                                                                                                                                                                                                                                                                                                                                                                                                                                                                                                                                                                                                                                                                  | i) 14(A)<br>ii) 14(B)                                                                                                                                                                                                                                       | SCALE   DRG. No.  CHECKED BY   DESIGN & DRN. BY   DATE   REV.                                                                                                                                                                                                                                                                                                                                                                                                                                                                                                                                                                                                                                                                                                                                                                                                                                                                                                                                                                                                                                                                                                                                                                                                                                                                                                                                                                                                                                                                                                                                                                                                                                                                                                                                                                                                                                                                                                                                                                                                |
|                                                                                                                                                                                     | 0.16x1.8 m                                                                                                                                                  | SURFA                                                                              |                                                                                                                                                                                                                                                                                                                                                                                                                                                                                                                                                                                                                                                                                                                                                                                                                                                                                                                                                                                                                                                                                                                                                                                                                                                                                                                                                                                                                                                                                                                                                                                                                                                                                                                                                                                                                                                                                                                                                                                                                                           | iii) 15          (C)       Requirement of Recreational Open Space in Layout/Plot as per Regulation No.27         i) Requirement                                                                                                                             | NAME, ADD. & SIGNATURE OF ARCHITECT                                                                                                                                                                                                                                                                                                                                                                                                                                                                                                                                                                                                                                                                                                                                                                                                                                                                                                                                                                                                                                                                                                                                                                                                                                                                                                                                                                                                                                                                                                                                                                                                                                                                                                                                                                                                                                                                                                                                                                                                                          |
|                                                                                                                                                                                     | ETER LIFT LOBBY 1.5x4.05<br>DOM LIFT LOBBY 1.5x4.05<br>SPACE FOR TWO<br>WHEELER PARKING                                                                     | SURFACE PARKING                                                                    | TABLE NO III                                                                                                                                                                                                                                                                                                                                                                                                                                                                                                                                                                                                                                                                                                                                                                                                                                                                                                                                                                                                                                                                                                                                                                                                                                                                                                                                                                                                                                                                                                                                                                                                                                                                                                                                                                                                                                                                                                                                                                                                                              | ii) Proposed        (D)     Tenement Statement                                                                                                                                                                                                              | DIGITAL SIGN                                                                                                                                                                                                                                                                                                                                                                                                                                                                                                                                                                                                                                                                                                                                                                                                                                                                                                                                                                                                                                                                                                                                                                                                                                                                                                                                                                                                                                                                                                                                                                                                                                                                                                                                                                                                                                                                                                                                                                                                                                                 |
|                                                                                                                                                                                     |                                                                                                                                                             |                                                                                    | FUNIBLE COMPENSATROY AREA STATEMENT       SR.     BU/AREA IN SQ.MT     TOTAL       NO.     DESCRIPTION     COMMERCIAL     RESIDENTIAL                                                                                                                                                                                                                                                                                                                                                                                                                                                                                                                                                                                                                                                                                                                                                                                                                                                                                                                                                                                                                                                                                                                                                                                                                                                                                                                                                                                                                                                                                                                                                                                                                                                                                                                                                                                                                                                                                                     | i) Proposed built up area (13 above)       209.89         ii)Less deduction of Non-residential area (Shop etc.)       NIL                                                                                                                                   | HEMAL SANGHAVI                                                                                                                                                                                                                                                                                                                                                                                                                                                                                                                                                                                                                                                                                                                                                                                                                                                                                                                                                                                                                                                                                                                                                                                                                                                                                                                                                                                                                                                                                                                                                                                                                                                                                                                                                                                                                                                                                                                                                                                                                                               |
| SLOPE:-1:10<br>SLOPE:-1:10<br>CP-L<br>5 6 - 7<br>SCA                                                                                                                                |                                                                                                                                                             |                                                                                    | (A) REHAB         (4)         (5)         (6)                                                                                                                                                                                                                                                                                                                                                                                                                                                                                                                                                                                                                                                                                                                                                                                                                                                                                                                                                                                                                                                                                                                                                                                                                                                                                                                                                                                                                                                                                                                                                                                                                                                                                                                                                                                                                                                                                                                                                                                             | iii) Area available for tenements [(i) minus (ii).]       209.85         iv) Tenements permissible (Density of tenements/hectare)       9                                                                                                                   | CA/2008/43433<br>39 GUNDAVI L OFF SIR M V                                                                                                                                                                                                                                                                                                                                                                                                                                                                                                                                                                                                                                                                                                                                                                                                                                                                                                                                                                                                                                                                                                                                                                                                                                                                                                                                                                                                                                                                                                                                                                                                                                                                                                                                                                                                                                                                                                                                                                                                                    |
|                                                                                                                                                                                     |                                                                                                                                                             | STACK PARKING                                                                      | 1     EXISTING BU/AREA OF THE BUILDING TO BE DEMOLISED     -     -     -       a)     COMMERCIAL STRUCTURE EXISTING PRIOR TO 01-04-1962     -     -     -                                                                                                                                                                                                                                                                                                                                                                                                                                                                                                                                                                                                                                                                                                                                                                                                                                                                                                                                                                                                                                                                                                                                                                                                                                                                                                                                                                                                                                                                                                                                                                                                                                                                                                                                                                                                                                                                                 | v) Total number of Tenements proposed on the plot       03 No         vi) Tenements existing       NIL         Total number of Tenements on the plot       03 No                                                                                            | MUMBAI-400069                                                                                                                                                                                                                                                                                                                                                                                                                                                                                                                                                                                                                                                                                                                                                                                                                                                                                                                                                                                                                                                                                                                                                                                                                                                                                                                                                                                                                                                                                                                                                                                                                                                                                                                                                                                                                                                                                                                                                                                                                                                |
|                                                                                                                                                                                     |                                                                                                                                                             |                                                                                    | b) RESIDENTIAL STRUCTURE EXISTING PRIOR TO 17-04-1964                                                                                                                                                                                                                                                                                                                                                                                                                                                                                                                                                                                                                                                                                                                                                                                                                                                                                                                                                                                                                                                                                                                                                                                                                                                                                                                                                                                                                                                                                                                                                                                                                                                                                                                                                                                                                                                                                                                                                                                     | Total number of Tenements on the plot     03 No       (E)     Parking Statement       i) Parking required by Regulations for                                                                                                                                |                                                                                                                                                                                                                                                                                                                                                                                                                                                                                                                                                                                                                                                                                                                                                                                                                                                                                                                                                                                                                                                                                                                                                                                                                                                                                                                                                                                                                                                                                                                                                                                                                                                                                                                                                                                                                                                                                                                                                                                                                                                              |
|                                                                                                                                                                                     |                                                                                                                                                             | EA.                                                                                | d)     AS PER APPROVED. PLAN AND CC GRANTED APPROVED     -     659.65       U/NO DATED     -     659.65                                                                                                                                                                                                                                                                                                                                                                                                                                                                                                                                                                                                                                                                                                                                                                                                                                                                                                                                                                                                                                                                                                                                                                                                                                                                                                                                                                                                                                                                                                                                                                                                                                                                                                                                                                                                                                                                                                                                   | Car     3 No.s       Scooter/Motor cycle     3 No.s                                                                                                                                                                                                         |                                                                                                                                                                                                                                                                                                                                                                                                                                                                                                                                                                                                                                                                                                                                                                                                                                                                                                                                                                                                                                                                                                                                                                                                                                                                                                                                                                                                                                                                                                                                                                                                                                                                                                                                                                                                                                                                                                                                                                                                                                                              |
| PANEL       4.57                                                                                                                                                                    | ENTRANCE                                                                                                                                                    |                                                                                    | e)         OTHER SPECIFY         _         _         _         _         _         _         _         _         _         _         _         _         _         _         _         _         _         _         _         _         _         _         _         _         _         _         _         _         _         _         _         _         _         _         _         _         _         _         _         _         _         _         _         _         _         _         _         _         _         _         _         _         _         _         _         _         _         _         _         _         _         _         _         _         _         _         _         _         _         _         _         _         _         _         _         _         _         _         _         _         _         _         _         _         _         _         _         _         _         _         _         _         _         _         _         _         _         _         _         _         _         _         _         _                                                                                                                                                                                                                                                                                                                                                                                                                                                                                                                                                                                                                                                                                                                                                                                                                                                                                                                                  | Outsiders (visitors)       ii) Covered garages permissible                                                                                                                                                                                                  |                                                                                                                                                                                                                                                                                                                                                                                                                                                                                                                                                                                                                                                                                                                                                                                                                                                                                                                                                                                                                                                                                                                                                                                                                                                                                                                                                                                                                                                                                                                                                                                                                                                                                                                                                                                                                                                                                                                                                                                                                                                              |
|                                                                                                                                                                                     | LOBBY<br>4.20x4.65                                                                                                                                          |                                                                                    | OF THE BUILDING TO BE DEMOLISHED AS PER REFERED PLAN       659.65         OUT OF (a) OR (b) OR (c) OR (d) OR (e)       659.65         g)       EXISTING BU/AREA ACCEPTED FOR ALLOWING FUNGIBLE AREA                                                                                                                                                                                                                                                                                                                                                                                                                                                                                                                                                                                                                                                                                                                                                                                                                                                                                                                                                                                                                                                                                                                                                                                                                                                                                                                                                                                                                                                                                                                                                                                                                                                                                                                                                                                                                                       | iii) Covered garages proposed Car                                                                                                                                                                                                                           |                                                                                                                                                                                                                                                                                                                                                                                                                                                                                                                                                                                                                                                                                                                                                                                                                                                                                                                                                                                                                                                                                                                                                                                                                                                                                                                                                                                                                                                                                                                                                                                                                                                                                                                                                                                                                                                                                                                                                                                                                                                              |
|                                                                                                                                                                                     |                                                                                                                                                             |                                                                                    | FOR REHAB WITHOUT CHARGING PREMIUM FROM ABOVE     -     659.65     659.65       2     PERMISSIBLE FUNGIBLE AREA FOR REHAB WITHOUT CHARGING     -     220.87     220.87                                                                                                                                                                                                                                                                                                                                                                                                                                                                                                                                                                                                                                                                                                                                                                                                                                                                                                                                                                                                                                                                                                                                                                                                                                                                                                                                                                                                                                                                                                                                                                                                                                                                                                                                                                                                                                                                    | Scooter/Motor cycle           Outsiders (visitors)                                                                                                                                                                                                          |                                                                                                                                                                                                                                                                                                                                                                                                                                                                                                                                                                                                                                                                                                                                                                                                                                                                                                                                                                                                                                                                                                                                                                                                                                                                                                                                                                                                                                                                                                                                                                                                                                                                                                                                                                                                                                                                                                                                                                                                                                                              |
|                                                                                                                                                                                     | 17 LINE OF PLINTH (20) (23)<br>(17) (24) N                                                                                                                  | CP-L                                                                               | 3       FUNGIBLE AREA AVAILED FOR REHAB COMPONENT (TOTAL OF       -       230.87       230.87                                                                                                                                                                                                                                                                                                                                                                                                                                                                                                                                                                                                                                                                                                                                                                                                                                                                                                                                                                                                                                                                                                                                                                                                                                                                                                                                                                                                                                                                                                                                                                                                                                                                                                                                                                                                                                                                                                                                             | iv) Total parking provided       32 N         (F)       Transport Vehicles Parking         i) Spaces for transport vehicles parking required by Regulations       NIL                                                                                       |                                                                                                                                                                                                                                                                                                                                                                                                                                                                                                                                                                                                                                                                                                                                                                                                                                                                                                                                                                                                                                                                                                                                                                                                                                                                                                                                                                                                                                                                                                                                                                                                                                                                                                                                                                                                                                                                                                                                                                                                                                                              |
|                                                                                                                                                                                     | CP-L CP-L CP-L PIT PUZZLE PARKING                                                                                                                           | * 3                                                                                | 4     FUNGIBLE AREA KEPT IN ABYENCE/UTILIZED (AS PER TOTAL OF<br>COL. NO. 15 OF TABLE NO. II)     230.07                                                                                                                                                                                                                                                                                                                                                                                                                                                                                                                                                                                                                                                                                                                                                                                                                                                                                                                                                                                                                                                                                                                                                                                                                                                                                                                                                                                                                                                                                                                                                                                                                                                                                                                                                                                                                                                                                                                                  | ii)Total No. of transport vehicles parking spaces provided NIL                                                                                                                                                                                              |                                                                                                                                                                                                                                                                                                                                                                                                                                                                                                                                                                                                                                                                                                                                                                                                                                                                                                                                                                                                                                                                                                                                                                                                                                                                                                                                                                                                                                                                                                                                                                                                                                                                                                                                                                                                                                                                                                                                                                                                                                                              |
|                                                                                                                                                                                     |                                                                                                                                                             |                                                                                    | (B) SALE COMPONENT                                                                                                                                                                                                                                                                                                                                                                                                                                                                                                                                                                                                                                                                                                                                                                                                                                                                                                                                                                                                                                                                                                                                                                                                                                                                                                                                                                                                                                                                                                                                                                                                                                                                                                                                                                                                                                                                                                                                                                                                                        |                                                                                                                                                                                                                                                             | <u>е</u> 0.9m                                                                                                                                                                                                                                                                                                                                                                                                                                                                                                                                                                                                                                                                                                                                                                                                                                                                                                                                                                                                                                                                                                                                                                                                                                                                                                                                                                                                                                                                                                                                                                                                                                                                                                                                                                                                                                                                                                                                                                                                                                                |
| 3.17<br>5 <sup>5</sup> 11<br>3.17                                                                                                                                                   |                                                                                                                                                             | <u>б</u> 3.49 Со                                                                   | 5     PERMISSIBLE BU/AREA     AREA                                                                                                                                                                                                                                                                                                                                                                                                                                                                                                                                                                                                                                                                                                                                                                                                                                                                                                                                                                                                                                                                                                                                                                                                                                                                                                                                                                                                                                                                                                                                                                                                                                                                                                                                                                                                                                                                                                                                                                                                        |                                                                                                                                                                                                                                                             |                                                                                                                                                                                                                                                                                                                                                                                                                                                                                                                                                                                                                                                                                                                                                                                                                                                                                                                                                                                                                                                                                                                                                                                                                                                                                                                                                                                                                                                                                                                                                                                                                                                                                                                                                                                                                                                                                                                                                                                                                                                              |
| HUNDER SLOPE : -1:10                                                                                                                                                                | SLOPE : -1:10                                                                                                                                               |                                                                                    | 6         NET BU/AREA PROPOSED (SR.NO.3 OF TABLE NO. 1)         COMMERCIAL         RESIDENTIAL         TOTAL                                                                                                                                                                                                                                                                                                                                                                                                                                                                                                                                                                                                                                                                                                                                                                                                                                                                                                                                                                                                                                                                                                                                                                                                                                                                                                                                                                                                                                                                                                                                                                                                                                                                                                                                                                                                                                                                                                                              |                                                                                                                                                                                                                                                             | 1.5m <sup>°</sup>                                                                                                                                                                                                                                                                                                                                                                                                                                                                                                                                                                                                                                                                                                                                                                                                                                                                                                                                                                                                                                                                                                                                                                                                                                                                                                                                                                                                                                                                                                                                                                                                                                                                                                                                                                                                                                                                                                                                                                                                                                            |
| ROAD SETBACK                                                                                                                                                                        | GATE CHAIN LINK GATE                                                                                                                                        | GATE 2.63                                                                          | NIL         209.89         209.89                                                                                                                                                                                                                                                                                                                                                                                                                                                                                                                                                                                                                                                                                                                                                                                                                                                                                                                                                                                                                                                                                                                                                                                                                                                                                                                                                                                                                                                                                                                                                                                                                                                                                                                                                                                                                                                                                                                                                                                                         | FOR 1ST FLOOR                                                                                                                                                                                                                                               | RERA CARPET LINE DIA.                                                                                                                                                                                                                                                                                                                                                                                                                                                                                                                                                                                                                                                                                                                                                                                                                                                                                                                                                                                                                                                                                                                                                                                                                                                                                                                                                                                                                                                                                                                                                                                                                                                                                                                                                                                                                                                                                                                                                                                                                                        |
| 7                                                                                                                                                                                   | 21.35 M WD. ROAD                                                                                                                                            |                                                                                    | 7     PERMISSIBLE FUNGIBLE AREA(0.35 XSR. NO.6)     NIL     -       8     FUNGIBLE AREA AVAILED FOR SALE (7-2)     NIL     -                                                                                                                                                                                                                                                                                                                                                                                                                                                                                                                                                                                                                                                                                                                                                                                                                                                                                                                                                                                                                                                                                                                                                                                                                                                                                                                                                                                                                                                                                                                                                                                                                                                                                                                                                                                                                                                                                                              | MULTIPURPOSE ROOM 4                                                                                                                                                                                                                                         | 0.65m<br>FOR GROUND FLOOR                                                                                                                                                                                                                                                                                                                                                                                                                                                                                                                                                                                                                                                                                                                                                                                                                                                                                                                                                                                                                                                                                                                                                                                                                                                                                                                                                                                                                                                                                                                                                                                                                                                                                                                                                                                                                                                                                                                                                                                                                                    |
|                                                                                                                                                                                     | SOUTH                                                                                                                                                       |                                                                                    |                                                                                                                                                                                                                                                                                                                                                                                                                                                                                                                                                                                                                                                                                                                                                                                                                                                                                                                                                                                                                                                                                                                                                                                                                                                                                                                                                                                                                                                                                                                                                                                                                                                                                                                                                                                                                                                                                                                                                                                                                                           | $\begin{array}{rrrrrrrrrrrrrrrrrrrrrrrrrrrrrrrrrrrr$                                                                                                                                                                                                        | RERA CARPET LINE DIA. FOR METER                                                                                                                                                                                                                                                                                                                                                                                                                                                                                                                                                                                                                                                                                                                                                                                                                                                                                                                                                                                                                                                                                                                                                                                                                                                                                                                                                                                                                                                                                                                                                                                                                                                                                                                                                                                                                                                                                                                                                                                                                              |
|                                                                                                                                                                                     | GROUND FLOOR PLAN                                                                                                                                           |                                                                                    |                                                                                                                                                                                                                                                                                                                                                                                                                                                                                                                                                                                                                                                                                                                                                                                                                                                                                                                                                                                                                                                                                                                                                                                                                                                                                                                                                                                                                                                                                                                                                                                                                                                                                                                                                                                                                                                                                                                                                                                                                                           | $\begin{array}{cccccccccccccccccccccccccccccccccccc$                                                                                                                                                                                                        | $1 1.5 \times 2.12 = 3.18 \text{ sq.mt.}$                                                                                                                                                                                                                                                                                                                                                                                                                                                                                                                                                                                                                                                                                                                                                                                                                                                                                                                                                                                                                                                                                                                                                                                                                                                                                                                                                                                                                                                                                                                                                                                                                                                                                                                                                                                                                                                                                                                                                                                                                    |
|                                                                                                                                                                                     | <u>SCALE - 1:100</u>                                                                                                                                        |                                                                                    |                                                                                                                                                                                                                                                                                                                                                                                                                                                                                                                                                                                                                                                                                                                                                                                                                                                                                                                                                                                                                                                                                                                                                                                                                                                                                                                                                                                                                                                                                                                                                                                                                                                                                                                                                                                                                                                                                                                                                                                                                                           | TOTAL AREA = 23.51 sq.mt. RERA CAP<br>1ST FLOOR: M                                                                                                                                                                                                          | 2         0.9         x         0.23         =         0.21         sq.mt.           ULTIPURPOSE ROOM         TOTAL AREA         =         3.39         sq.mt.                                                                                                                                                                                                                                                                                                                                                                                                                                                                                                                                                                                                                                                                                                                                                                                                                                                                                                                                                                                                                                                                                                                                                                                                                                                                                                                                                                                                                                                                                                                                                                                                                                                                                                                                                                                                                                                                                               |
|                                                                                                                                                                                     |                                                                                                                                                             |                                                                                    |                                                                                                                                                                                                                                                                                                                                                                                                                                                                                                                                                                                                                                                                                                                                                                                                                                                                                                                                                                                                                                                                                                                                                                                                                                                                                                                                                                                                                                                                                                                                                                                                                                                                                                                                                                                                                                                                                                                                                                                                                                           |                                                                                                                                                                                                                                                             |                                                                                                                                                                                                                                                                                                                                                                                                                                                                                                                                                                                                                                                                                                                                                                                                                                                                                                                                                                                                                                                                                                                                                                                                                                                                                                                                                                                                                                                                                                                                                                                                                                                                                                                                                                                                                                                                                                                                                                                                                                                              |