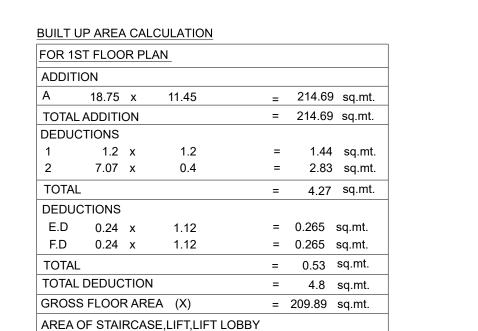

|                                                                                                                                                                                     |                                                                                                                                                             |                                                                                    |                                                                                                                                                                                                                                                                                                                                                                                                                                                                                                                                                                                                                                                                                                                                                                                                                                                                                                                                                                                                                                                                                                                                                                                                                                                                                                                                                                                                                                                                                                                                                                                                                                                                                                                                                                                                                                                                                                                                                                                                                                           | A PROFORMA-A                                                                                                                                                                                                                                                |                                                                                                                                                                                                                                                                                                                                                                                                                                                                                                                                                                                                                                                                                                                                                                                                                                                                                                                                                                                                                                                                                                                                                                                                                                                                                                                                                                                                                                                                                                                                                                                                                                                                                                                                                                                                                                                                                                                                                                                                                                                              |
|-------------------------------------------------------------------------------------------------------------------------------------------------------------------------------------|-------------------------------------------------------------------------------------------------------------------------------------------------------------|------------------------------------------------------------------------------------|-------------------------------------------------------------------------------------------------------------------------------------------------------------------------------------------------------------------------------------------------------------------------------------------------------------------------------------------------------------------------------------------------------------------------------------------------------------------------------------------------------------------------------------------------------------------------------------------------------------------------------------------------------------------------------------------------------------------------------------------------------------------------------------------------------------------------------------------------------------------------------------------------------------------------------------------------------------------------------------------------------------------------------------------------------------------------------------------------------------------------------------------------------------------------------------------------------------------------------------------------------------------------------------------------------------------------------------------------------------------------------------------------------------------------------------------------------------------------------------------------------------------------------------------------------------------------------------------------------------------------------------------------------------------------------------------------------------------------------------------------------------------------------------------------------------------------------------------------------------------------------------------------------------------------------------------------------------------------------------------------------------------------------------------|-------------------------------------------------------------------------------------------------------------------------------------------------------------------------------------------------------------------------------------------------------------|--------------------------------------------------------------------------------------------------------------------------------------------------------------------------------------------------------------------------------------------------------------------------------------------------------------------------------------------------------------------------------------------------------------------------------------------------------------------------------------------------------------------------------------------------------------------------------------------------------------------------------------------------------------------------------------------------------------------------------------------------------------------------------------------------------------------------------------------------------------------------------------------------------------------------------------------------------------------------------------------------------------------------------------------------------------------------------------------------------------------------------------------------------------------------------------------------------------------------------------------------------------------------------------------------------------------------------------------------------------------------------------------------------------------------------------------------------------------------------------------------------------------------------------------------------------------------------------------------------------------------------------------------------------------------------------------------------------------------------------------------------------------------------------------------------------------------------------------------------------------------------------------------------------------------------------------------------------------------------------------------------------------------------------------------------------|
| EOS14                                                                                                                                                                               |                                                                                                                                                             |                                                                                    | TABLE NO IV<br>PARKING SPACE STATEMENT                                                                                                                                                                                                                                                                                                                                                                                                                                                                                                                                                                                                                                                                                                                                                                                                                                                                                                                                                                                                                                                                                                                                                                                                                                                                                                                                                                                                                                                                                                                                                                                                                                                                                                                                                                                                                                                                                                                                                                                                    | A     F N O F O N IVI A - A       i     Area Statement       1     Area of plot   568.5                                                                                                                                                                     | FILE NO P-16851/(2023)/K/W Ward/FP/337/1/New <b>1/1</b>                                                                                                                                                                                                                                                                                                                                                                                                                                                                                                                                                                                                                                                                                                                                                                                                                                                                                                                                                                                                                                                                                                                                                                                                                                                                                                                                                                                                                                                                                                                                                                                                                                                                                                                                                                                                                                                                                                                                                                                                      |
|                                                                                                                                                                                     |                                                                                                                                                             | SR. WING FLOOR NAME                                                                | CARPET AREA IN SQ.MT NO. OF NO. OF TENAMENTS IN GROUP OF REQUIRED PARKING SPACE                                                                                                                                                                                                                                                                                                                                                                                                                                                                                                                                                                                                                                                                                                                                                                                                                                                                                                                                                                                                                                                                                                                                                                                                                                                                                                                                                                                                                                                                                                                                                                                                                                                                                                                                                                                                                                                                                                                                                           | a)Area of Reservation in plot        b)Area of Road Set Back     3.64                                                                                                                                                                                       |                                                                                                                                                                                                                                                                                                                                                                                                                                                                                                                                                                                                                                                                                                                                                                                                                                                                                                                                                                                                                                                                                                                                                                                                                                                                                                                                                                                                                                                                                                                                                                                                                                                                                                                                                                                                                                                                                                                                                                                                                                                              |
|                                                                                                                                                                                     | O KOAST                                                                                                                                                     | NO. WING FLOOR NAME                                                                | FLAT<br>NO. 01     FLAT<br>NO. 02     FLAT<br>NO. 03     PROPOSED<br>PER FLOOR.     BELOW 45<br>SQ.MT     ABOVE 45-60<br>SQ.MT     ABOVE 60-90<br>SQ.MT     ABOVE 90<br>SQ.MT     TOTAL<br>PARKING       Image: Constraint of the second | c)Area of D P Road<br>2 Deductions for.                                                                                                                                                                                                                     |                                                                                                                                                                                                                                                                                                                                                                                                                                                                                                                                                                                                                                                                                                                                                                                                                                                                                                                                                                                                                                                                                                                                                                                                                                                                                                                                                                                                                                                                                                                                                                                                                                                                                                                                                                                                                                                                                                                                                                                                                                                              |
| 12.2 SITE U/R 9.15 VILLE PARLE                                                                                                                                                      | 5.39 E                                                                                                                                                      | (1) (2) (3)                                                                        | (4)         (5)         (6)         (7)         (8)         (9)         (10)         (11)         (12)                                                                                                                                                                                                                                                                                                                                                                                                                                                                                                                                                                                                                                                                                                                                                                                                                                                                                                                                                                                                                                                                                                                                                                                                                                                                                                                                                                                                                                                                                                                                                                                                                                                                                                                                                                                                                                                                                                                                    | (A)       For Reservation/Road Area         a) Road set-back area to be handed over (100%) (Regulation No 16)       NIL                                                                                                                                     | CONTENTS OF SHEET :                                                                                                                                                                                                                                                                                                                                                                                                                                                                                                                                                                                                                                                                                                                                                                                                                                                                                                                                                                                                                                                                                                                                                                                                                                                                                                                                                                                                                                                                                                                                                                                                                                                                                                                                                                                                                                                                                                                                                                                                                                          |
|                                                                                                                                                                                     | 460 P 33 0 P                                                                                                                                                | 1 GROUND FLOOR<br>1ST FLOOR                                                        | NIL         NIL <td>b) Proposed D P road to be handed over (100%) (Regulation No 16)          (i) Reservation Area ( plot ) to be handed over to (Regulation No 17)      </td> <td>PLOT AREA DIAGRAMAND CAL., BLOCK PLAN, LOCATION PLAN, SECTION THROUGH U.G<br/>TANK &amp; COUMPOUND WALL, BUILT-UP AREA STATEMENT, PARKING STATEMENT,</td>                                                                                                                                                                                                                                                                                                                                                                                                                                                                                                          | b) Proposed D P road to be handed over (100%) (Regulation No 16)          (i) Reservation Area ( plot ) to be handed over to (Regulation No 17)                                                                                                             | PLOT AREA DIAGRAMAND CAL., BLOCK PLAN, LOCATION PLAN, SECTION THROUGH U.G<br>TANK & COUMPOUND WALL, BUILT-UP AREA STATEMENT, PARKING STATEMENT,                                                                                                                                                                                                                                                                                                                                                                                                                                                                                                                                                                                                                                                                                                                                                                                                                                                                                                                                                                                                                                                                                                                                                                                                                                                                                                                                                                                                                                                                                                                                                                                                                                                                                                                                                                                                                                                                                                              |
|                                                                                                                                                                                     |                                                                                                                                                             | 2 TOTAL RESIDENTIAL TENEME                                                         | ENTS (FOR TENEMENT DENSITY) 3.00 1.00 0.0 2.00 NIL                                                                                                                                                                                                                                                                                                                                                                                                                                                                                                                                                                                                                                                                                                                                                                                                                                                                                                                                                                                                                                                                                                                                                                                                                                                                                                                                                                                                                                                                                                                                                                                                                                                                                                                                                                                                                                                                                                                                                                                        | (ii) Reservation Area to be handed over as per AR (Regulation No 17)<br>(Not to be deducted for computation of FSI i.e. sr. no. 5 below)       NIL                                                                                                          | FUNGIBLE AREA CALC., GROUND FLOOR PLAN, 1ST FLOOR PLAN, BU/A LINE DIAGRAM,<br>RERA CARPET CALCULATION, SECTION A-A', SECTION B-B'                                                                                                                                                                                                                                                                                                                                                                                                                                                                                                                                                                                                                                                                                                                                                                                                                                                                                                                                                                                                                                                                                                                                                                                                                                                                                                                                                                                                                                                                                                                                                                                                                                                                                                                                                                                                                                                                                                                            |
| BAJAJ ROAD<br>30 31 48-49 47                                                                                                                                                        | PLOT AREA DIAGRAM                                                                                                                                           | 3 REQUIRED PARKING SPACES<br>4 10% VISITORS PARKING (3X10                          |                                                                                                                                                                                                                                                                                                                                                                                                                                                                                                                                                                                                                                                                                                                                                                                                                                                                                                                                                                                                                                                                                                                                                                                                                                                                                                                                                                                                                                                                                                                                                                                                                                                                                                                                                                                                                                                                                                                                                                                                                                           | d) ANY(AREA OF PLOT NOT IN POSSESSION)          B       Total area under road / reservation / plot not in possession          For Amenity area to be handed over to MCGM                                                                                    |                                                                                                                                                                                                                                                                                                                                                                                                                                                                                                                                                                                                                                                                                                                                                                                                                                                                                                                                                                                                                                                                                                                                                                                                                                                                                                                                                                                                                                                                                                                                                                                                                                                                                                                                                                                                                                                                                                                                                                                                                                                              |
|                                                                                                                                                                                     | <u>SCALE - 1:500</u>                                                                                                                                        | (3+4)                                                                              | PACES FOR RESIDENTIAL TENEMENTS (2.25+0.225=2.475) SAY 3.00 RMISSIBLE (PER TENEMENTS WISE & SHALL NOT                                                                                                                                                                                                                                                                                                                                                                                                                                                                                                                                                                                                                                                                                                                                                                                                                                                                                                                                                                                                                                                                                                                                                                                                                                                                                                                                                                                                                                                                                                                                                                                                                                                                                                                                                                                                                                                                                                                                     | a) Area of amenity plot/plots to be handed over as per DCR 14(A)          b) Area of amenity plot/plots to be handed over as per DCR 14(B)                                                                                                                  | THIS DRAWING SHALL BE READ IN CONJUNCTION WITH INTIMATION OF DISAPPROVAL                                                                                                                                                                                                                                                                                                                                                                                                                                                                                                                                                                                                                                                                                                                                                                                                                                                                                                                                                                                                                                                                                                                                                                                                                                                                                                                                                                                                                                                                                                                                                                                                                                                                                                                                                                                                                                                                                                                                                                                     |
| 32/B         45         46         57         57           E081.5         33         TPS         59         0           27         VILLE PARLE NO. VI         0         0         0 | PLOT AREA CALCULATION                                                                                                                                       | 6 TOTAL PARKING SPACES PERI<br>BE MORE THAN NOS. OF T/S)<br>7 (B) COMMERCIAL       |                                                                                                                                                                                                                                                                                                                                                                                                                                                                                                                                                                                                                                                                                                                                                                                                                                                                                                                                                                                                                                                                                                                                                                                                                                                                                                                                                                                                                                                                                                                                                                                                                                                                                                                                                                                                                                                                                                                                                                                                                                           | c) Area of amenity plot/plots to be handed over as per DCR 35          Total Amenity area                                                                                                                                                                   | ISSUED UNDER SECTION 346 OF MMC ACT 1888 U/NO. :P-16851/(2023)/K/W           Ward/FP/337/1/New SIGNED ON EVEN DATE 06/02/2024                                                                                                                                                                                                                                                                                                                                                                                                                                                                                                                                                                                                                                                                                                                                                                                                                                                                                                                                                                                                                                                                                                                                                                                                                                                                                                                                                                                                                                                                                                                                                                                                                                                                                                                                                                                                                                                                                                                                |
| 35 34 45 A 44 43 SM - KE 19                                                                                                                                                         | 1 35.66 x 16.43 x $1/2$ = 292.94 sq.mt.                                                                                                                     | 8 DESCRIPTION                                                                      | PARKING REQUIREMENT BU/AREA NO.OF<br>IN SQ.MT. PARKING                                                                                                                                                                                                                                                                                                                                                                                                                                                                                                                                                                                                                                                                                                                                                                                                                                                                                                                                                                                                                                                                                                                                                                                                                                                                                                                                                                                                                                                                                                                                                                                                                                                                                                                                                                                                                                                                                                                                                                                    | (C)       Deduction of existing BUA to be retained if any / land component of existing BUA/Existing         BUA as per regulation under which the development was allowed                                                                                   |                                                                                                                                                                                                                                                                                                                                                                                                                                                                                                                                                                                                                                                                                                                                                                                                                                                                                                                                                                                                                                                                                                                                                                                                                                                                                                                                                                                                                                                                                                                                                                                                                                                                                                                                                                                                                                                                                                                                                                                                                                                              |
|                                                                                                                                                                                     | 2 $11.34 \times 35.66 \times 1/2 = 202.19$ sq.mt.<br>3 $5.39 \times 19.47 \times 1/2 = 52.51$ sq.mt.                                                        | 9 a) COMMERCIAL/ IT PARK<br>10 b) CONVENINCE PARKING                               | i) 01 FOR EVERY 40SQ.MT. UPTO 800SQ.MT       ii) 01 FOR EVERY 80SQ.MT. EXCEEDING 800SQ.MT (NIL)       REQUIREMENT         i) 01 FOR EVERY 150 SQ.MT. FOR SHOP UPTO 20       ii) 01 FOR EVERY 50 SQ.MT. FOR SHOP OVER 20 SQ.MT       NIL                                                                                                                                                                                                                                                                                                                                                                                                                                                                                                                                                                                                                                                                                                                                                                                                                                                                                                                                                                                                                                                                                                                                                                                                                                                                                                                                                                                                                                                                                                                                                                                                                                                                                                                                                                                                   | 3         Total deductions: [ 2(A) + 2(B) + 2(C)]         NIL           4         Balance area of plot (1 minus 3)         564.9                                                                                                                            |                                                                                                                                                                                                                                                                                                                                                                                                                                                                                                                                                                                                                                                                                                                                                                                                                                                                                                                                                                                                                                                                                                                                                                                                                                                                                                                                                                                                                                                                                                                                                                                                                                                                                                                                                                                                                                                                                                                                                                                                                                                              |
| LOCATION PLAN<br>SCALE - 1:4000                                                                                                                                                     | 4AREA OF SEGMENT=17.29 sq.mt.TOTAL AREA=564.93 sq.mtA                                                                                                       | 11 c) OTHER                                                                        | i) NA ii) NA NIL NIL                                                                                                                                                                                                                                                                                                                                                                                                                                                                                                                                                                                                                                                                                                                                                                                                                                                                                                                                                                                                                                                                                                                                                                                                                                                                                                                                                                                                                                                                                                                                                                                                                                                                                                                                                                                                                                                                                                                                                                                                                      | 5         Plot area under development [ Sr. no. 4 + 2(A) (c)(ii)]           6         Zonal (basic) FSI (0.50 or 0.75 or 1 or 1.33)           7         a)permissible built up area as per zonal (basic) FSI (5 X 6)                                        |                                                                                                                                                                                                                                                                                                                                                                                                                                                                                                                                                                                                                                                                                                                                                                                                                                                                                                                                                                                                                                                                                                                                                                                                                                                                                                                                                                                                                                                                                                                                                                                                                                                                                                                                                                                                                                                                                                                                                                                                                                                              |
|                                                                                                                                                                                     | AREA OF ROAD SETBACK                                                                                                                                        | 12 d) 10% VISITOR (MIN 2 NOS.)                                                     | NIL                                                                                                                                                                                                                                                                                                                                                                                                                                                                                                                                                                                                                                                                                                                                                                                                                                                                                                                                                                                                                                                                                                                                                                                                                                                                                                                                                                                                                                                                                                                                                                                                                                                                                                                                                                                                                                                                                                                                                                                                                                       | b)permissible built up area as per regulation 30(C) (Protected development) 91.0<br>(7100.49 sq.ft/ 10.764 = 659.65 sq.m)                                                                                                                                   | 8                                                                                                                                                                                                                                                                                                                                                                                                                                                                                                                                                                                                                                                                                                                                                                                                                                                                                                                                                                                                                                                                                                                                                                                                                                                                                                                                                                                                                                                                                                                                                                                                                                                                                                                                                                                                                                                                                                                                                                                                                                                            |
|                                                                                                                                                                                     | GRAM     5 AREA OF SEGMENT     =     3.64 sq.mt.       TOTAL AREA OF ROAD SETBACK     =     3.64 sq.mt.                                                     | 13 TOTAL REQUIRED PARKING SE                                                       | SPACE FOR COMMERCIAL USE NIL<br>SPACE FOR RESI + COMM. USE=(5+13) SAY 3.00                                                                                                                                                                                                                                                                                                                                                                                                                                                                                                                                                                                                                                                                                                                                                                                                                                                                                                                                                                                                                                                                                                                                                                                                                                                                                                                                                                                                                                                                                                                                                                                                                                                                                                                                                                                                                                                                                                                                                                | c) permissible built up area ( 7a or 7b above, whichever is more)656.08Built up equal to area of land handed over as per Regulation 30(A)3(a)                                                                                                               |                                                                                                                                                                                                                                                                                                                                                                                                                                                                                                                                                                                                                                                                                                                                                                                                                                                                                                                                                                                                                                                                                                                                                                                                                                                                                                                                                                                                                                                                                                                                                                                                                                                                                                                                                                                                                                                                                                                                                                                                                                                              |
| 0.15M SLOPE <u>SCALE - 1:500</u>                                                                                                                                                    |                                                                                                                                                             | 14         TOTAL RECORED FARMING SP           15         TOTAL PARKING SPACE PROV  |                                                                                                                                                                                                                                                                                                                                                                                                                                                                                                                                                                                                                                                                                                                                                                                                                                                                                                                                                                                                                                                                                                                                                                                                                                                                                                                                                                                                                                                                                                                                                                                                                                                                                                                                                                                                                                                                                                                                                                                                                                           | a) As per 2(A) and 2(B) except 2(A)(c) (ii)above with in cap of Admissible TDR<br>as column 6 of Table -12 on remaining /balance plot)                                                                                                                      |                                                                                                                                                                                                                                                                                                                                                                                                                                                                                                                                                                                                                                                                                                                                                                                                                                                                                                                                                                                                                                                                                                                                                                                                                                                                                                                                                                                                                                                                                                                                                                                                                                                                                                                                                                                                                                                                                                                                                                                                                                                              |
|                                                                                                                                                                                     | TOTAL AREA OF PLOT (A+B) = $568.57$ sq.mt.                                                                                                                  |                                                                                    | ACE FOR VEHICLE HOLDING AREA =(15) X10%                                                                                                                                                                                                                                                                                                                                                                                                                                                                                                                                                                                                                                                                                                                                                                                                                                                                                                                                                                                                                                                                                                                                                                                                                                                                                                                                                                                                                                                                                                                                                                                                                                                                                                                                                                                                                                                                                                                                                                                                   | b) BUA for 2(A)(a) & 2(A)(b) above to be utilized over and above the permissible FSI as per column no. 7 of table 12 of regulation 30(A) and to the mentioned in table 12 A of regulation 32 (200% or 250%)                                                 |                                                                                                                                                                                                                                                                                                                                                                                                                                                                                                                                                                                                                                                                                                                                                                                                                                                                                                                                                                                                                                                                                                                                                                                                                                                                                                                                                                                                                                                                                                                                                                                                                                                                                                                                                                                                                                                                                                                                                                                                                                                              |
| 2.4                                                                                                                                                                                 |                                                                                                                                                             | 17         EXCESS REQUIRED PARKING           18         50% REQUIRED PARKING SPACE | SPACE PROVIDE=(15-14)     NIL       ACE PERMISSIBLE FREE OF FSI WITHOUT CHARGING PREMIUMS =14X50% (33X50%)     13.00                                                                                                                                                                                                                                                                                                                                                                                                                                                                                                                                                                                                                                                                                                                                                                                                                                                                                                                                                                                                                                                                                                                                                                                                                                                                                                                                                                                                                                                                                                                                                                                                                                                                                                                                                                                                                                                                                                                      | c) In case of 2(A)(c) (ii) permissible over and above permissible BUA on remaining / balance plot. [ as per table no. 5 of regulation 17(1)]       7.2                                                                                                      | 8                                                                                                                                                                                                                                                                                                                                                                                                                                                                                                                                                                                                                                                                                                                                                                                                                                                                                                                                                                                                                                                                                                                                                                                                                                                                                                                                                                                                                                                                                                                                                                                                                                                                                                                                                                                                                                                                                                                                                                                                                                                            |
|                                                                                                                                                                                     |                                                                                                                                                             | 19 RESIDENTIAL VISITOR PARKIN                                                      |                                                                                                                                                                                                                                                                                                                                                                                                                                                                                                                                                                                                                                                                                                                                                                                                                                                                                                                                                                                                                                                                                                                                                                                                                                                                                                                                                                                                                                                                                                                                                                                                                                                                                                                                                                                                                                                                                                                                                                                                                                           | d) Total Additional BUA [8(b) + 8(c)]       NIL         9       Additional / Incentive BUA within the cap of "admissible TDR" as per Table 12 on balance plot                                                                                               |                                                                                                                                                                                                                                                                                                                                                                                                                                                                                                                                                                                                                                                                                                                                                                                                                                                                                                                                                                                                                                                                                                                                                                                                                                                                                                                                                                                                                                                                                                                                                                                                                                                                                                                                                                                                                                                                                                                                                                                                                                                              |
|                                                                                                                                                                                     |                                                                                                                                                             | 20         DETAIL OF PARKING SPACES F           SR.NO         FLOOR                | PROVIDED     PARKING SPACES PROVIDED                                                                                                                                                                                                                                                                                                                                                                                                                                                                                                                                                                                                                                                                                                                                                                                                                                                                                                                                                                                                                                                                                                                                                                                                                                                                                                                                                                                                                                                                                                                                                                                                                                                                                                                                                                                                                                                                                                                                                                                                      | 9       Additional / Incentive BOA within the cap of "admissible TDR" as per Table 12 on balance plot         a) in lieu of cost of construction of amenity buildings as per regulation 30(A)(3)(b)          b) 50% of rehab component as per reg. 33(7)(A) | E.E (B.P) K\WEST WARD                                                                                                                                                                                                                                                                                                                                                                                                                                                                                                                                                                                                                                                                                                                                                                                                                                                                                                                                                                                                                                                                                                                                                                                                                                                                                                                                                                                                                                                                                                                                                                                                                                                                                                                                                                                                                                                                                                                                                                                                                                        |
| SECTION THROUGH U.G. TANK                                                                                                                                                           | COTH COTH                                                                                                                                                   | GROUND FLOOR                                                                       | SMALL         BIG         TOTAL           6.00         26.00         32.00                                                                                                                                                                                                                                                                                                                                                                                                                                                                                                                                                                                                                                                                                                                                                                                                                                                                                                                                                                                                                                                                                                                                                                                                                                                                                                                                                                                                                                                                                                                                                                                                                                                                                                                                                                                                                                                                                                                                                                | c) 15% of sr.no. 7b above or 10 sqmts per rehab tenement as per reg. 33(7)(B)(9x10)         d) Total Additional BUA / Incentive area                                                                                                                        | CERTIFICATE OF PLOT AREA<br>CERTIFIED THAT I HAVE SURVEYED THE PLOT UNDER REFERENCE ON DT :                                                                                                                                                                                                                                                                                                                                                                                                                                                                                                                                                                                                                                                                                                                                                                                                                                                                                                                                                                                                                                                                                                                                                                                                                                                                                                                                                                                                                                                                                                                                                                                                                                                                                                                                                                                                                                                                                                                                                                  |
|                                                                                                                                                                                     |                                                                                                                                                             | TOTAL                                                                              | 6.00         26.00         32.00           6.00         26.00         32.00                                                                                                                                                                                                                                                                                                                                                                                                                                                                                                                                                                                                                                                                                                                                                                                                                                                                                                                                                                                                                                                                                                                                                                                                                                                                                                                                                                                                                                                                                                                                                                                                                                                                                                                                                                                                                                                                                                                                                               | 10       Built up area due to Additional FSI on Payment of Premium as Regulation No 30(A) on remaining/ balance plot. per Table No 12 of (50%)                                                                                                              | 01\01\23 AND THAT THE DIMENSIONS OF THE SIDES, ETC. OF THE PLOT STATED                                                                                                                                                                                                                                                                                                                                                                                                                                                                                                                                                                                                                                                                                                                                                                                                                                                                                                                                                                                                                                                                                                                                                                                                                                                                                                                                                                                                                                                                                                                                                                                                                                                                                                                                                                                                                                                                                                                                                                                       |
|                                                                                                                                                                                     |                                                                                                                                                             | % RATIO TO TOTAL                                                                   | .= 18.75% 81.25% 100%                                                                                                                                                                                                                                                                                                                                                                                                                                                                                                                                                                                                                                                                                                                                                                                                                                                                                                                                                                                                                                                                                                                                                                                                                                                                                                                                                                                                                                                                                                                                                                                                                                                                                                                                                                                                                                                                                                                                                                                                                     | 11         Built up area due to admissible TDR as per Table No 12 of Regulation No 30(A) and 32 on remaining / balance plot. (90%)                                                                                                                          | ON THE PLAN ARE AS MEASURED ON SITE AND THE AREA SO WORKED OUT IS 568.57 SQ.MTS AND TALLIES WITH THE AREA STATED IN THE DOCUMENTS OF                                                                                                                                                                                                                                                                                                                                                                                                                                                                                                                                                                                                                                                                                                                                                                                                                                                                                                                                                                                                                                                                                                                                                                                                                                                                                                                                                                                                                                                                                                                                                                                                                                                                                                                                                                                                                                                                                                                         |
| GR LVL                                                                                                                                                                              |                                                                                                                                                             |                                                                                    | TABLE NO I                                                                                                                                                                                                                                                                                                                                                                                                                                                                                                                                                                                                                                                                                                                                                                                                                                                                                                                                                                                                                                                                                                                                                                                                                                                                                                                                                                                                                                                                                                                                                                                                                                                                                                                                                                                                                                                                                                                                                                                                                                | a) Genenal TDR [ (50% min.& 80% max) of permissible TDR]          b) Slum TDR [(20% min. & 50% max.) of permissible TDR]                                                                                                                                    | OWENERSHIP                                                                                                                                                                                                                                                                                                                                                                                                                                                                                                                                                                                                                                                                                                                                                                                                                                                                                                                                                                                                                                                                                                                                                                                                                                                                                                                                                                                                                                                                                                                                                                                                                                                                                                                                                                                                                                                                                                                                                                                                                                                   |
|                                                                                                                                                                                     |                                                                                                                                                             |                                                                                    |                                                                                                                                                                                                                                                                                                                                                                                                                                                                                                                                                                                                                                                                                                                                                                                                                                                                                                                                                                                                                                                                                                                                                                                                                                                                                                                                                                                                                                                                                                                                                                                                                                                                                                                                                                                                                                                                                                                                                                                                                                           | c) TDR lieu of sr. no. [7(a)-7(b)], 8(a),8(b) & 9 above            d) Total TDR            12         Permissible built up area [7(c)+8(d)+9(d)+10+11(d)]         663.2                                                                                     |                                                                                                                                                                                                                                                                                                                                                                                                                                                                                                                                                                                                                                                                                                                                                                                                                                                                                                                                                                                                                                                                                                                                                                                                                                                                                                                                                                                                                                                                                                                                                                                                                                                                                                                                                                                                                                                                                                                                                                                                                                                              |
| SECTION THROUGH                                                                                                                                                                     |                                                                                                                                                             |                                                                                    | SR.<br>NO.     FLOOR NAME     PROPOSED<br>BU/AREA IN SQ.MT     TOTAL (4+5)<br>IN SQ.MT     STAIRCASE,LIFT,<br>LIFT LOBBY AREA     FLAT/ NR/ SOCIETY OFFICE /FITNESS CENTER/<br>REFUGE AREA       (1)     (2)     (3)     (4)     (5)     (6)                                                                                                                                                                                                                                                                                                                                                                                                                                                                                                                                                                                                                                                                                                                                                                                                                                                                                                                                                                                                                                                                                                                                                                                                                                                                                                                                                                                                                                                                                                                                                                                                                                                                                                                                                                                              | 1213Proposed built up area209.814TDR generated if any as per regulation 30 (A) and 32                                                                                                                                                                       |                                                                                                                                                                                                                                                                                                                                                                                                                                                                                                                                                                                                                                                                                                                                                                                                                                                                                                                                                                                                                                                                                                                                                                                                                                                                                                                                                                                                                                                                                                                                                                                                                                                                                                                                                                                                                                                                                                                                                                                                                                                              |
| COMPOUND WALL                                                                                                                                                                       | SCALE - 1:500                                                                                                                                               |                                                                                    | GROUND FLOOR         NIL         NIL         NIIL         STAIRCASE LOBBY                                                                                                                                                                                                                                                                                                                                                                                                                                                                                                                                                                                                                                                                                                                                                                                                                                                                                                                                                                                                                                                                                                                                                                                                                                                                                                                                                                                                                                                                                                                                                                                                                                                                                                                                                                                                                                                                                                                                                                 | 15 Permissible Fungible Compensatory Area as per Regulation No 31(3) I.E.(209.89X35%=73.46)       73.4         a) (i) perm. fungible compensatory area for rehab comp. w/o charging premium       -                                                         | PROPOSED REDEVELOPMENT OF THE EXISTING BUILDING KNOWN AS "SHANTI SADAN                                                                                                                                                                                                                                                                                                                                                                                                                                                                                                                                                                                                                                                                                                                                                                                                                                                                                                                                                                                                                                                                                                                                                                                                                                                                                                                                                                                                                                                                                                                                                                                                                                                                                                                                                                                                                                                                                                                                                                                       |
|                                                                                                                                                                                     |                                                                                                                                                             |                                                                                    | 1ST FLOOR         209.89         209.89         35.53         2 NO.s OF FLAT ON FLOOR, MULTI PURPOSE ROOM           2         TOTAL BU/AREA<br>PROPOSED         209.89         209.89         35.53                                                                                                                                                                                                                                                                                                                                                                                                                                                                                                                                                                                                                                                                                                                                                                                                                                                                                                                                                                                                                                                                                                                                                                                                                                                                                                                                                                                                                                                                                                                                                                                                                                                                                                                                                                                                                                       | (ii) fungible compensatory area availed for rehab comp. w/o charging premium       -         b) (i) Permissible Fungible Compensatory area by charging premium.       -                                                                                     | CO-OPERATIVE HOUSING SOCIETY LIMITED" ON PLOT BEARING F.P.NO. 50,TPS VILE<br>PARLE NO.VI (1ST VARIATION) (FINAL), SITUATED AT DADABHAI RD, NAVPADA, VILE<br>PARLE (WEST), MUMBAI-400056                                                                                                                                                                                                                                                                                                                                                                                                                                                                                                                                                                                                                                                                                                                                                                                                                                                                                                                                                                                                                                                                                                                                                                                                                                                                                                                                                                                                                                                                                                                                                                                                                                                                                                                                                                                                                                                                      |
|                                                                                                                                                                                     |                                                                                                                                                             |                                                                                    | <sup>3</sup> NET BUA PROPOSED2/1.35         209.89         209.89         NIL                                                                                                                                                                                                                                                                                                                                                                                                                                                                                                                                                                                                                                                                                                                                                                                                                                                                                                                                                                                                                                                                                                                                                                                                                                                                                                                                                                                                                                                                                                                                                                                                                                                                                                                                                                                                                                                                                                                                                             | (ii) Fungible Compensatory area availed on payment of premium       -         16       Total BUA proposed including Fungible Compensatory Area [13 +15(a)(ii) +15(b)(ii)]       209.         17       Fold       Fold       Fold                            | <u>39</u>                                                                                                                                                                                                                                                                                                                                                                                                                                                                                                                                                                                                                                                                                                                                                                                                                                                                                                                                                                                                                                                                                                                                                                                                                                                                                                                                                                                                                                                                                                                                                                                                                                                                                                                                                                                                                                                                                                                                                                                                                                                    |
|                                                                                                                                                                                     |                                                                                                                                                             | STACK PARKING                                                                      | 4     FUNGIBLE<br>COMPENSATORY AREA<br>PROPOSED SR. NO. 2-3     NIL                                                                                                                                                                                                                                                                                                                                                                                                                                                                                                                                                                                                                                                                                                                                                                                                                                                                                                                                                                                                                                                                                                                                                                                                                                                                                                                                                                                                                                                                                                                                                                                                                                                                                                                                                                                                                                                                                                                                                                       | 17       FSI consumed on Net Plot [13/ 4] Incuding setback over and above       0.3         ii       Other Requirements       0.3         (A)       Reservation/Designation       0.3                                                                       | 7     NAME & SIGNATURE OF OWNER     DIGITAL SIGN       MR. BRIJESH ITALIA PARTNER OF     Image: Constraint of the second seco |
| CANTILEX/EP/PARKING<br>CP-S                                                                                                                                                         | CANTILEVER PARKING<br>CP-S                                                                                                                                  | CP-S                                                                               | 5 FITNESS CENTER PERMISSIBLE 2 X 2% = NIL PROVIDED = NIL                                                                                                                                                                                                                                                                                                                                                                                                                                                                                                                                                                                                                                                                                                                                                                                                                                                                                                                                                                                                                                                                                                                                                                                                                                                                                                                                                                                                                                                                                                                                                                                                                                                                                                                                                                                                                                                                                                                                                                                  | a)Name of Reservation     N/A       b) Area of Reservation affecting the plot     N/A                                                                                                                                                                       | M/S_SHREEHANS REALTORS LLP                                                                                                                                                                                                                                                                                                                                                                                                                                                                                                                                                                                                                                                                                                                                                                                                                                                                                                                                                                                                                                                                                                                                                                                                                                                                                                                                                                                                                                                                                                                                                                                                                                                                                                                                                                                                                                                                                                                                                                                                                                   |
| 337<br>3.97                                                                                                                                                                         | (31)<br>U.G. TANKS PEUSHED TO GROUND LEVEL & THE SLAB OF TANK SHALL BE<br>DESIGNED TO BEAR 58 METRIC TONNES OF VEHICULAR LOAD & POINT<br>LOAD OF 10 KG/CM2. | 4.18                                                                               | 6 SOCIETY OFFICE PERMISSIBLE = NIL<br>PROVIDED (CA) = NIL                                                                                                                                                                                                                                                                                                                                                                                                                                                                                                                                                                                                                                                                                                                                                                                                                                                                                                                                                                                                                                                                                                                                                                                                                                                                                                                                                                                                                                                                                                                                                                                                                                                                                                                                                                                                                                                                                                                                                                                 | c) Area of Reservation land to be handed/handed over as per Regulation No.17       N/A         d) Built up area of Amenity to be handed over as per Regulation No.17       N/A                                                                              | ADDRESS - A/5 MAYUR CHS., PREM NAGAR,                                                                                                                                                                                                                                                                                                                                                                                                                                                                                                                                                                                                                                                                                                                                                                                                                                                                                                                                                                                                                                                                                                                                                                                                                                                                                                                                                                                                                                                                                                                                                                                                                                                                                                                                                                                                                                                                                                                                                                                                                        |
|                                                                                                                                                                                     |                                                                                                                                                             |                                                                                    | 7     AMINITY AREA/BU/AREA IN<br>(REG. 14A OR 14B)     REQUIRED = NIL     NA                                                                                                                                                                                                                                                                                                                                                                                                                                                                                                                                                                                                                                                                                                                                                                                                                                                                                                                                                                                                                                                                                                                                                                                                                                                                                                                                                                                                                                                                                                                                                                                                                                                                                                                                                                                                                                                                                                                                                              | e) Area/Built up Area of Designation       N/A         (B)       Plot area/Built up Amenity to be Handed Over as per Regulation No                                                                                                                          | SODAWALA LANE BORIVALI (WEST),<br>MUMBAI -400092                                                                                                                                                                                                                                                                                                                                                                                                                                                                                                                                                                                                                                                                                                                                                                                                                                                                                                                                                                                                                                                                                                                                                                                                                                                                                                                                                                                                                                                                                                                                                                                                                                                                                                                                                                                                                                                                                                                                                                                                             |
|                                                                                                                                                                                     | LINE OF ABOVE FLOOR                                                                                                                                         | 4.04                                                                               | 8     IH/PH PROVIDED     REQ. BU/AREA = NIL SQ. M, NO.OF TENAMENT =NIL     NA       PROVIDED BU/AREA=NIL SQ.M, NO.OF TENAMENT=NIL     NA                                                                                                                                                                                                                                                                                                                                                                                                                                                                                                                                                                                                                                                                                                                                                                                                                                                                                                                                                                                                                                                                                                                                                                                                                                                                                                                                                                                                                                                                                                                                                                                                                                                                                                                                                                                                                                                                                                  | i) 14(A)<br>ii) 14(B)                                                                                                                                                                                                                                       | SCALE   DRG. No.  CHECKED BY   DESIGN & DRN. BY   DATE   REV.                                                                                                                                                                                                                                                                                                                                                                                                                                                                                                                                                                                                                                                                                                                                                                                                                                                                                                                                                                                                                                                                                                                                                                                                                                                                                                                                                                                                                                                                                                                                                                                                                                                                                                                                                                                                                                                                                                                                                                                                |
|                                                                                                                                                                                     | 0.16x1.8 m                                                                                                                                                  | SURFA                                                                              |                                                                                                                                                                                                                                                                                                                                                                                                                                                                                                                                                                                                                                                                                                                                                                                                                                                                                                                                                                                                                                                                                                                                                                                                                                                                                                                                                                                                                                                                                                                                                                                                                                                                                                                                                                                                                                                                                                                                                                                                                                           | iii) 15          (C)       Requirement of Recreational Open Space in Layout/Plot as per Regulation No.27         i) Requirement                                                                                                                             | NAME, ADD. & SIGNATURE OF ARCHITECT                                                                                                                                                                                                                                                                                                                                                                                                                                                                                                                                                                                                                                                                                                                                                                                                                                                                                                                                                                                                                                                                                                                                                                                                                                                                                                                                                                                                                                                                                                                                                                                                                                                                                                                                                                                                                                                                                                                                                                                                                          |
|                                                                                                                                                                                     | ETER LIFT LOBBY 1.5x4.05<br>DOM LIFT LOBBY 1.5x4.05<br>SPACE FOR TWO<br>WHEELER PARKING                                                                     | SURFACE PARKING                                                                    | TABLE NO III                                                                                                                                                                                                                                                                                                                                                                                                                                                                                                                                                                                                                                                                                                                                                                                                                                                                                                                                                                                                                                                                                                                                                                                                                                                                                                                                                                                                                                                                                                                                                                                                                                                                                                                                                                                                                                                                                                                                                                                                                              | ii) Proposed        (D)     Tenement Statement                                                                                                                                                                                                              | DIGITAL SIGN                                                                                                                                                                                                                                                                                                                                                                                                                                                                                                                                                                                                                                                                                                                                                                                                                                                                                                                                                                                                                                                                                                                                                                                                                                                                                                                                                                                                                                                                                                                                                                                                                                                                                                                                                                                                                                                                                                                                                                                                                                                 |
|                                                                                                                                                                                     |                                                                                                                                                             |                                                                                    | FUNIBLE COMPENSATROY AREA STATEMENT       SR.     BU/AREA IN SQ.MT     TOTAL       NO.     DESCRIPTION     COMMERCIAL     RESIDENTIAL                                                                                                                                                                                                                                                                                                                                                                                                                                                                                                                                                                                                                                                                                                                                                                                                                                                                                                                                                                                                                                                                                                                                                                                                                                                                                                                                                                                                                                                                                                                                                                                                                                                                                                                                                                                                                                                                                                     | i) Proposed built up area (13 above)       209.89         ii)Less deduction of Non-residential area (Shop etc.)       NIL                                                                                                                                   | HEMAL SANGHAVI                                                                                                                                                                                                                                                                                                                                                                                                                                                                                                                                                                                                                                                                                                                                                                                                                                                                                                                                                                                                                                                                                                                                                                                                                                                                                                                                                                                                                                                                                                                                                                                                                                                                                                                                                                                                                                                                                                                                                                                                                                               |
| SLOPE:-1:10<br>SLOPE:-1:10<br>CP-L<br>5 6 - 7<br>SCA                                                                                                                                |                                                                                                                                                             |                                                                                    | (A) REHAB         (4)         (5)         (6)                                                                                                                                                                                                                                                                                                                                                                                                                                                                                                                                                                                                                                                                                                                                                                                                                                                                                                                                                                                                                                                                                                                                                                                                                                                                                                                                                                                                                                                                                                                                                                                                                                                                                                                                                                                                                                                                                                                                                                                             | iii) Area available for tenements [(i) minus (ii).]       209.85         iv) Tenements permissible (Density of tenements/hectare)       9                                                                                                                   | CA/2008/43433<br>39 GUNDAVI L OFF SIR M V                                                                                                                                                                                                                                                                                                                                                                                                                                                                                                                                                                                                                                                                                                                                                                                                                                                                                                                                                                                                                                                                                                                                                                                                                                                                                                                                                                                                                                                                                                                                                                                                                                                                                                                                                                                                                                                                                                                                                                                                                    |
|                                                                                                                                                                                     |                                                                                                                                                             | STACK PARKING                                                                      | 1     EXISTING BU/AREA OF THE BUILDING TO BE DEMOLISED     -     -     -       a)     COMMERCIAL STRUCTURE EXISTING PRIOR TO 01-04-1962     -     -     -                                                                                                                                                                                                                                                                                                                                                                                                                                                                                                                                                                                                                                                                                                                                                                                                                                                                                                                                                                                                                                                                                                                                                                                                                                                                                                                                                                                                                                                                                                                                                                                                                                                                                                                                                                                                                                                                                 | v) Total number of Tenements proposed on the plot       03 No         vi) Tenements existing       NIL         Total number of Tenements on the plot       03 No                                                                                            | MUMBAI-400069                                                                                                                                                                                                                                                                                                                                                                                                                                                                                                                                                                                                                                                                                                                                                                                                                                                                                                                                                                                                                                                                                                                                                                                                                                                                                                                                                                                                                                                                                                                                                                                                                                                                                                                                                                                                                                                                                                                                                                                                                                                |
|                                                                                                                                                                                     |                                                                                                                                                             |                                                                                    | b) RESIDENTIAL STRUCTURE EXISTING PRIOR TO 17-04-1964                                                                                                                                                                                                                                                                                                                                                                                                                                                                                                                                                                                                                                                                                                                                                                                                                                                                                                                                                                                                                                                                                                                                                                                                                                                                                                                                                                                                                                                                                                                                                                                                                                                                                                                                                                                                                                                                                                                                                                                     | Total number of Tenements on the plot     03 No       (E)     Parking Statement       i) Parking required by Regulations for                                                                                                                                |                                                                                                                                                                                                                                                                                                                                                                                                                                                                                                                                                                                                                                                                                                                                                                                                                                                                                                                                                                                                                                                                                                                                                                                                                                                                                                                                                                                                                                                                                                                                                                                                                                                                                                                                                                                                                                                                                                                                                                                                                                                              |
|                                                                                                                                                                                     |                                                                                                                                                             | EA.                                                                                | d)     AS PER APPROVED. PLAN AND CC GRANTED APPROVED     -     659.65       U/NO DATED     -     659.65                                                                                                                                                                                                                                                                                                                                                                                                                                                                                                                                                                                                                                                                                                                                                                                                                                                                                                                                                                                                                                                                                                                                                                                                                                                                                                                                                                                                                                                                                                                                                                                                                                                                                                                                                                                                                                                                                                                                   | Car     3 No.s       Scooter/Motor cycle     3 No.s                                                                                                                                                                                                         |                                                                                                                                                                                                                                                                                                                                                                                                                                                                                                                                                                                                                                                                                                                                                                                                                                                                                                                                                                                                                                                                                                                                                                                                                                                                                                                                                                                                                                                                                                                                                                                                                                                                                                                                                                                                                                                                                                                                                                                                                                                              |
| PANEL       4.57                                                                                                                                                                    | ENTRANCE                                                                                                                                                    |                                                                                    | e)         OTHER SPECIFY         _         _         _         _         _         _         _         _         _         _         _         _         _         _         _         _         _         _         _         _         _         _         _         _         _         _         _         _         _         _         _         _         _         _         _         _         _         _         _         _         _         _         _         _         _         _         _         _         _         _         _         _         _         _         _         _         _         _         _         _         _         _         _         _         _         _         _         _         _         _         _         _         _         _         _         _         _         _         _         _         _         _         _         _         _         _         _         _         _         _         _         _         _         _         _         _         _         _         _         _         _         _         _         _                                                                                                                                                                                                                                                                                                                                                                                                                                                                                                                                                                                                                                                                                                                                                                                                                                                                                                                                  | Outsiders (visitors)       ii) Covered garages permissible                                                                                                                                                                                                  |                                                                                                                                                                                                                                                                                                                                                                                                                                                                                                                                                                                                                                                                                                                                                                                                                                                                                                                                                                                                                                                                                                                                                                                                                                                                                                                                                                                                                                                                                                                                                                                                                                                                                                                                                                                                                                                                                                                                                                                                                                                              |
|                                                                                                                                                                                     | LOBBY<br>4.20x4.65                                                                                                                                          |                                                                                    | OF THE BUILDING TO BE DEMOLISHED AS PER REFERED PLAN       659.65         OUT OF (a) OR (b) OR (c) OR (d) OR (e)       659.65         g)       EXISTING BU/AREA ACCEPTED FOR ALLOWING FUNGIBLE AREA                                                                                                                                                                                                                                                                                                                                                                                                                                                                                                                                                                                                                                                                                                                                                                                                                                                                                                                                                                                                                                                                                                                                                                                                                                                                                                                                                                                                                                                                                                                                                                                                                                                                                                                                                                                                                                       | iii) Covered garages proposed Car                                                                                                                                                                                                                           |                                                                                                                                                                                                                                                                                                                                                                                                                                                                                                                                                                                                                                                                                                                                                                                                                                                                                                                                                                                                                                                                                                                                                                                                                                                                                                                                                                                                                                                                                                                                                                                                                                                                                                                                                                                                                                                                                                                                                                                                                                                              |
|                                                                                                                                                                                     |                                                                                                                                                             |                                                                                    | FOR REHAB WITHOUT CHARGING PREMIUM FROM ABOVE     -     659.65     659.65       2     PERMISSIBLE FUNGIBLE AREA FOR REHAB WITHOUT CHARGING     -     220.87     220.87                                                                                                                                                                                                                                                                                                                                                                                                                                                                                                                                                                                                                                                                                                                                                                                                                                                                                                                                                                                                                                                                                                                                                                                                                                                                                                                                                                                                                                                                                                                                                                                                                                                                                                                                                                                                                                                                    | Scooter/Motor cycle           Outsiders (visitors)                                                                                                                                                                                                          |                                                                                                                                                                                                                                                                                                                                                                                                                                                                                                                                                                                                                                                                                                                                                                                                                                                                                                                                                                                                                                                                                                                                                                                                                                                                                                                                                                                                                                                                                                                                                                                                                                                                                                                                                                                                                                                                                                                                                                                                                                                              |
|                                                                                                                                                                                     | 17 LINE OF PLINTH (20) (23)<br>(17) (24) N                                                                                                                  | CP-L                                                                               | 3       FUNGIBLE AREA AVAILED FOR REHAB COMPONENT (TOTAL OF       -       230.87       230.87                                                                                                                                                                                                                                                                                                                                                                                                                                                                                                                                                                                                                                                                                                                                                                                                                                                                                                                                                                                                                                                                                                                                                                                                                                                                                                                                                                                                                                                                                                                                                                                                                                                                                                                                                                                                                                                                                                                                             | iv) Total parking provided       32 N         (F)       Transport Vehicles Parking         i) Spaces for transport vehicles parking required by Regulations       NIL                                                                                       |                                                                                                                                                                                                                                                                                                                                                                                                                                                                                                                                                                                                                                                                                                                                                                                                                                                                                                                                                                                                                                                                                                                                                                                                                                                                                                                                                                                                                                                                                                                                                                                                                                                                                                                                                                                                                                                                                                                                                                                                                                                              |
|                                                                                                                                                                                     | CP-L CP-L CP-L PIT PUZZLE PARKING                                                                                                                           | * 3                                                                                | 4     FUNGIBLE AREA KEPT IN ABYENCE/UTILIZED (AS PER TOTAL OF<br>COL. NO. 15 OF TABLE NO. II)     230.07                                                                                                                                                                                                                                                                                                                                                                                                                                                                                                                                                                                                                                                                                                                                                                                                                                                                                                                                                                                                                                                                                                                                                                                                                                                                                                                                                                                                                                                                                                                                                                                                                                                                                                                                                                                                                                                                                                                                  | ii)Total No. of transport vehicles parking spaces provided NIL                                                                                                                                                                                              |                                                                                                                                                                                                                                                                                                                                                                                                                                                                                                                                                                                                                                                                                                                                                                                                                                                                                                                                                                                                                                                                                                                                                                                                                                                                                                                                                                                                                                                                                                                                                                                                                                                                                                                                                                                                                                                                                                                                                                                                                                                              |
|                                                                                                                                                                                     |                                                                                                                                                             |                                                                                    | (B) SALE COMPONENT                                                                                                                                                                                                                                                                                                                                                                                                                                                                                                                                                                                                                                                                                                                                                                                                                                                                                                                                                                                                                                                                                                                                                                                                                                                                                                                                                                                                                                                                                                                                                                                                                                                                                                                                                                                                                                                                                                                                                                                                                        |                                                                                                                                                                                                                                                             | <u>е</u> 0.9m                                                                                                                                                                                                                                                                                                                                                                                                                                                                                                                                                                                                                                                                                                                                                                                                                                                                                                                                                                                                                                                                                                                                                                                                                                                                                                                                                                                                                                                                                                                                                                                                                                                                                                                                                                                                                                                                                                                                                                                                                                                |
| 3.17<br>5 <sup>5</sup> 11<br>3.17                                                                                                                                                   |                                                                                                                                                             | <u>б</u> 3.49 Со                                                                   | 5     PERMISSIBLE BU/AREA     AREA                                                                                                                                                                                                                                                                                                                                                                                                                                                                                                                                                                                                                                                                                                                                                                                                                                                                                                                                                                                                                                                                                                                                                                                                                                                                                                                                                                                                                                                                                                                                                                                                                                                                                                                                                                                                                                                                                                                                                                                                        |                                                                                                                                                                                                                                                             |                                                                                                                                                                                                                                                                                                                                                                                                                                                                                                                                                                                                                                                                                                                                                                                                                                                                                                                                                                                                                                                                                                                                                                                                                                                                                                                                                                                                                                                                                                                                                                                                                                                                                                                                                                                                                                                                                                                                                                                                                                                              |
| HUNDER SLOPE : -1:10                                                                                                                                                                | SLOPE : -1:10                                                                                                                                               |                                                                                    | 6         NET BU/AREA PROPOSED (SR.NO.3 OF TABLE NO. 1)         COMMERCIAL         RESIDENTIAL         TOTAL                                                                                                                                                                                                                                                                                                                                                                                                                                                                                                                                                                                                                                                                                                                                                                                                                                                                                                                                                                                                                                                                                                                                                                                                                                                                                                                                                                                                                                                                                                                                                                                                                                                                                                                                                                                                                                                                                                                              |                                                                                                                                                                                                                                                             | 1.5m <sup>°</sup>                                                                                                                                                                                                                                                                                                                                                                                                                                                                                                                                                                                                                                                                                                                                                                                                                                                                                                                                                                                                                                                                                                                                                                                                                                                                                                                                                                                                                                                                                                                                                                                                                                                                                                                                                                                                                                                                                                                                                                                                                                            |
| ROAD SETBACK                                                                                                                                                                        | GATE CHAIN LINK GATE                                                                                                                                        | GATE 2.63                                                                          | NIL         209.89         209.89                                                                                                                                                                                                                                                                                                                                                                                                                                                                                                                                                                                                                                                                                                                                                                                                                                                                                                                                                                                                                                                                                                                                                                                                                                                                                                                                                                                                                                                                                                                                                                                                                                                                                                                                                                                                                                                                                                                                                                                                         | FOR 1ST FLOOR                                                                                                                                                                                                                                               | RERA CARPET LINE DIA.                                                                                                                                                                                                                                                                                                                                                                                                                                                                                                                                                                                                                                                                                                                                                                                                                                                                                                                                                                                                                                                                                                                                                                                                                                                                                                                                                                                                                                                                                                                                                                                                                                                                                                                                                                                                                                                                                                                                                                                                                                        |
| 7                                                                                                                                                                                   | 21.35 M WD. ROAD                                                                                                                                            |                                                                                    | 7     PERMISSIBLE FUNGIBLE AREA(0.35 XSR. NO.6)     NIL     -       8     FUNGIBLE AREA AVAILED FOR SALE (7-2)     NIL     -                                                                                                                                                                                                                                                                                                                                                                                                                                                                                                                                                                                                                                                                                                                                                                                                                                                                                                                                                                                                                                                                                                                                                                                                                                                                                                                                                                                                                                                                                                                                                                                                                                                                                                                                                                                                                                                                                                              | MULTIPURPOSE ROOM 4                                                                                                                                                                                                                                         | 0.65m<br>FOR GROUND FLOOR                                                                                                                                                                                                                                                                                                                                                                                                                                                                                                                                                                                                                                                                                                                                                                                                                                                                                                                                                                                                                                                                                                                                                                                                                                                                                                                                                                                                                                                                                                                                                                                                                                                                                                                                                                                                                                                                                                                                                                                                                                    |
|                                                                                                                                                                                     | SOUTH                                                                                                                                                       |                                                                                    |                                                                                                                                                                                                                                                                                                                                                                                                                                                                                                                                                                                                                                                                                                                                                                                                                                                                                                                                                                                                                                                                                                                                                                                                                                                                                                                                                                                                                                                                                                                                                                                                                                                                                                                                                                                                                                                                                                                                                                                                                                           | $\begin{array}{rrrrrrrrrrrrrrrrrrrrrrrrrrrrrrrrrrrr$                                                                                                                                                                                                        | RERA CARPET LINE DIA. FOR METER                                                                                                                                                                                                                                                                                                                                                                                                                                                                                                                                                                                                                                                                                                                                                                                                                                                                                                                                                                                                                                                                                                                                                                                                                                                                                                                                                                                                                                                                                                                                                                                                                                                                                                                                                                                                                                                                                                                                                                                                                              |
|                                                                                                                                                                                     | GROUND FLOOR PLAN                                                                                                                                           |                                                                                    |                                                                                                                                                                                                                                                                                                                                                                                                                                                                                                                                                                                                                                                                                                                                                                                                                                                                                                                                                                                                                                                                                                                                                                                                                                                                                                                                                                                                                                                                                                                                                                                                                                                                                                                                                                                                                                                                                                                                                                                                                                           | $\begin{array}{cccccccccccccccccccccccccccccccccccc$                                                                                                                                                                                                        | $1 1.5 \times 2.12 = 3.18 \text{ sq.mt.}$                                                                                                                                                                                                                                                                                                                                                                                                                                                                                                                                                                                                                                                                                                                                                                                                                                                                                                                                                                                                                                                                                                                                                                                                                                                                                                                                                                                                                                                                                                                                                                                                                                                                                                                                                                                                                                                                                                                                                                                                                    |
|                                                                                                                                                                                     | <u>SCALE - 1:100</u>                                                                                                                                        |                                                                                    |                                                                                                                                                                                                                                                                                                                                                                                                                                                                                                                                                                                                                                                                                                                                                                                                                                                                                                                                                                                                                                                                                                                                                                                                                                                                                                                                                                                                                                                                                                                                                                                                                                                                                                                                                                                                                                                                                                                                                                                                                                           | TOTAL AREA = 23.51 sq.mt. RERA CAP<br>1ST FLOOR: M                                                                                                                                                                                                          | 2         0.9         x         0.23         =         0.21         sq.mt.           ULTIPURPOSE ROOM         TOTAL AREA         =         3.39         sq.mt.                                                                                                                                                                                                                                                                                                                                                                                                                                                                                                                                                                                                                                                                                                                                                                                                                                                                                                                                                                                                                                                                                                                                                                                                                                                                                                                                                                                                                                                                                                                                                                                                                                                                                                                                                                                                                                                                                               |
|                                                                                                                                                                                     |                                                                                                                                                             |                                                                                    |                                                                                                                                                                                                                                                                                                                                                                                                                                                                                                                                                                                                                                                                                                                                                                                                                                                                                                                                                                                                                                                                                                                                                                                                                                                                                                                                                                                                                                                                                                                                                                                                                                                                                                                                                                                                                                                                                                                                                                                                                                           |                                                                                                                                                                                                                                                             |                                                                                                                                                                                                                                                                                                                                                                                                                                                                                                                                                                                                                                                                                                                                                                                                                                                                                                                                                                                                                                                                                                                                                                                                                                                                                                                                                                                                                                                                                                                                                                                                                                                                                                                                                                                                                                                                                                                                                                                                                                                              |