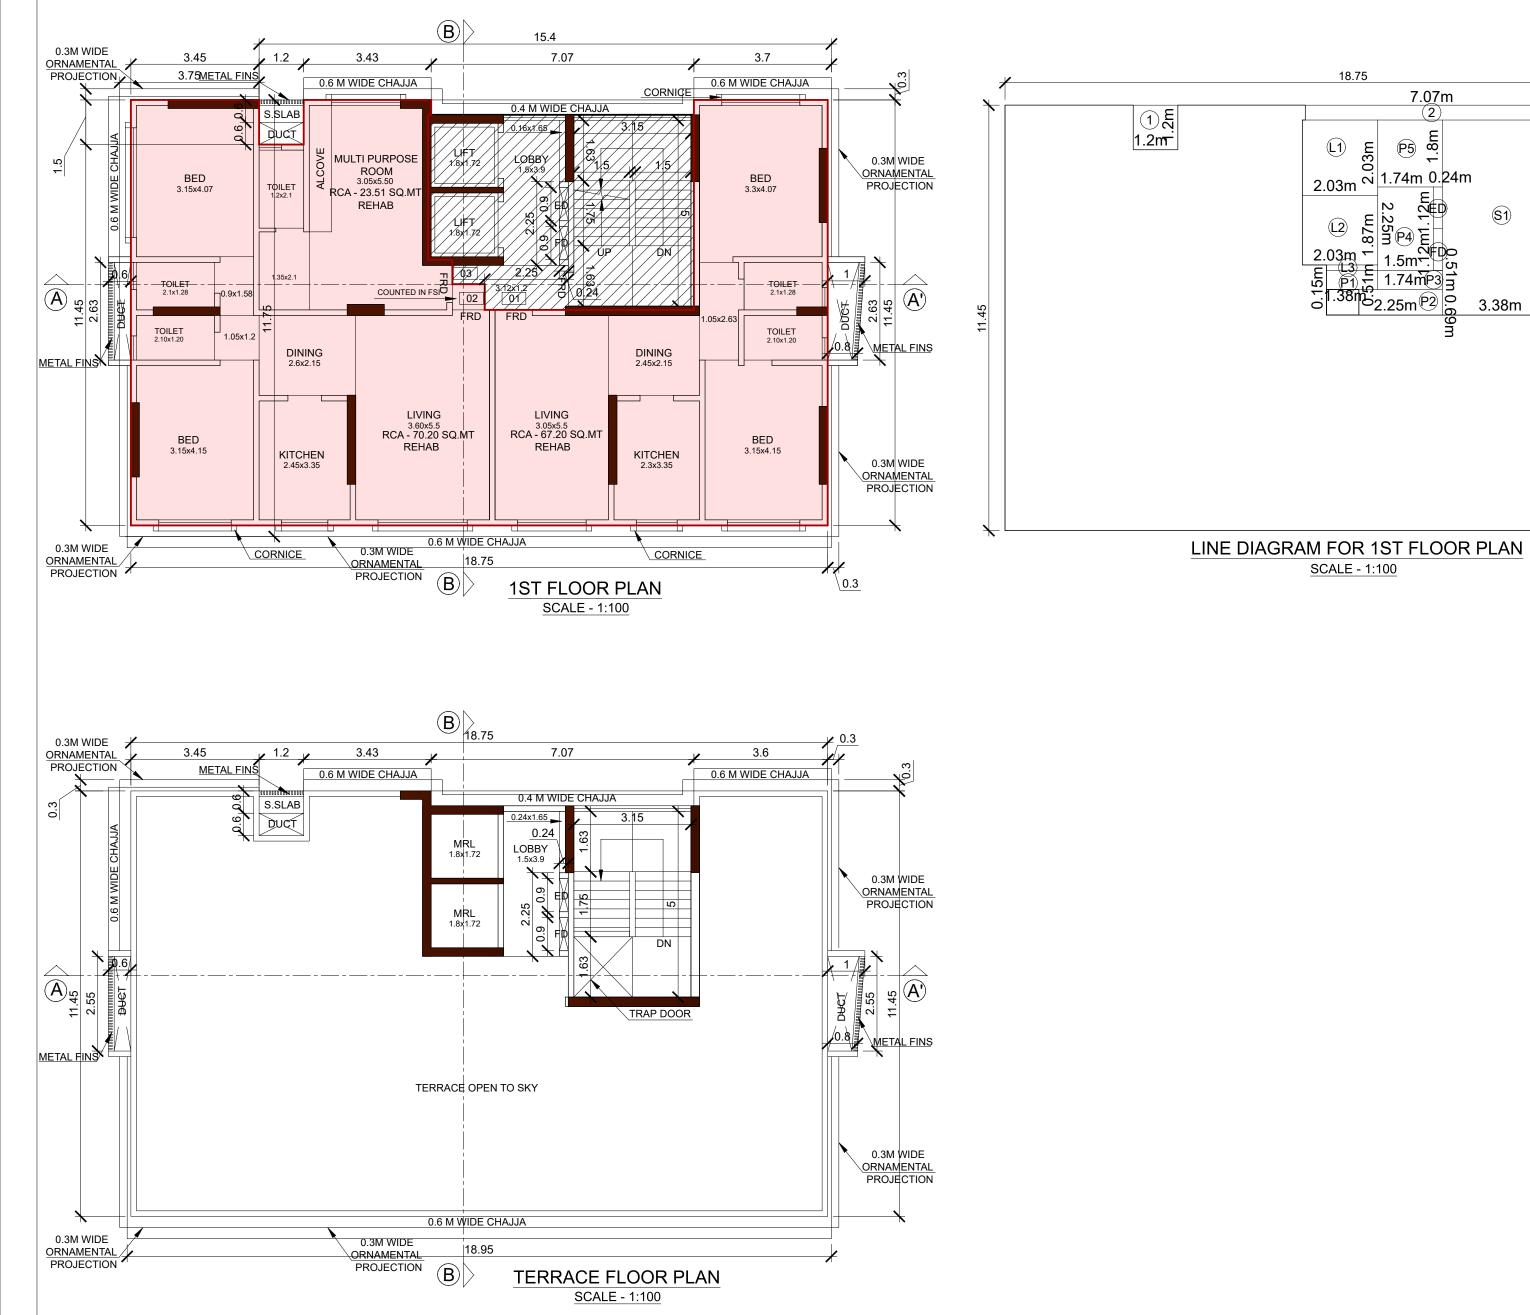

|                                                                                                                                                                                     |                                                                                                                                                             |                                                                                    |                                                                                                                                                                                                                                                                                                                                                                                                                                                                                                                                                                                                                                                                                                                                                                                                                                                                                                                                                                                                                                                                                                                                                                                                                                                                                                                                                                                                                                                                                                                                                                                                                                                                                                                                                                                                                                                                                                                                                                                                                                           | A PROFORMA-A                                                                                                                                                                                                                                                |                                                                                                                                                                                                                                                                                                                                                                                                                                                                                                                                                                                                                                                                                                                                                                                                                                                                                                                                                                                                                                                                                                                                                                                                                                                                                                                                                                                                                                                                                                                                                                                                                                                                                                                                                                                                                                                                                                                                                                                                                                                              |
|-------------------------------------------------------------------------------------------------------------------------------------------------------------------------------------|-------------------------------------------------------------------------------------------------------------------------------------------------------------|------------------------------------------------------------------------------------|-------------------------------------------------------------------------------------------------------------------------------------------------------------------------------------------------------------------------------------------------------------------------------------------------------------------------------------------------------------------------------------------------------------------------------------------------------------------------------------------------------------------------------------------------------------------------------------------------------------------------------------------------------------------------------------------------------------------------------------------------------------------------------------------------------------------------------------------------------------------------------------------------------------------------------------------------------------------------------------------------------------------------------------------------------------------------------------------------------------------------------------------------------------------------------------------------------------------------------------------------------------------------------------------------------------------------------------------------------------------------------------------------------------------------------------------------------------------------------------------------------------------------------------------------------------------------------------------------------------------------------------------------------------------------------------------------------------------------------------------------------------------------------------------------------------------------------------------------------------------------------------------------------------------------------------------------------------------------------------------------------------------------------------------|-------------------------------------------------------------------------------------------------------------------------------------------------------------------------------------------------------------------------------------------------------------|--------------------------------------------------------------------------------------------------------------------------------------------------------------------------------------------------------------------------------------------------------------------------------------------------------------------------------------------------------------------------------------------------------------------------------------------------------------------------------------------------------------------------------------------------------------------------------------------------------------------------------------------------------------------------------------------------------------------------------------------------------------------------------------------------------------------------------------------------------------------------------------------------------------------------------------------------------------------------------------------------------------------------------------------------------------------------------------------------------------------------------------------------------------------------------------------------------------------------------------------------------------------------------------------------------------------------------------------------------------------------------------------------------------------------------------------------------------------------------------------------------------------------------------------------------------------------------------------------------------------------------------------------------------------------------------------------------------------------------------------------------------------------------------------------------------------------------------------------------------------------------------------------------------------------------------------------------------------------------------------------------------------------------------------------------------|
| EOS14                                                                                                                                                                               |                                                                                                                                                             |                                                                                    | TABLE NO IV<br>PARKING SPACE STATEMENT                                                                                                                                                                                                                                                                                                                                                                                                                                                                                                                                                                                                                                                                                                                                                                                                                                                                                                                                                                                                                                                                                                                                                                                                                                                                                                                                                                                                                                                                                                                                                                                                                                                                                                                                                                                                                                                                                                                                                                                                    | A     F N O F O N IVI A - A       i     Area Statement       1     Area of plot   568.5                                                                                                                                                                     | FILE NO P-16851/(2023)/K/W Ward/FP/337/1/New <b>1/1</b>                                                                                                                                                                                                                                                                                                                                                                                                                                                                                                                                                                                                                                                                                                                                                                                                                                                                                                                                                                                                                                                                                                                                                                                                                                                                                                                                                                                                                                                                                                                                                                                                                                                                                                                                                                                                                                                                                                                                                                                                      |
|                                                                                                                                                                                     |                                                                                                                                                             | SR. WING FLOOR NAME                                                                | CARPET AREA IN SQ.MT NO. OF NO. OF TENAMENTS IN GROUP OF REQUIRED PARKING SPACE                                                                                                                                                                                                                                                                                                                                                                                                                                                                                                                                                                                                                                                                                                                                                                                                                                                                                                                                                                                                                                                                                                                                                                                                                                                                                                                                                                                                                                                                                                                                                                                                                                                                                                                                                                                                                                                                                                                                                           | a)Area of Reservation in plot        b)Area of Road Set Back     3.64                                                                                                                                                                                       |                                                                                                                                                                                                                                                                                                                                                                                                                                                                                                                                                                                                                                                                                                                                                                                                                                                                                                                                                                                                                                                                                                                                                                                                                                                                                                                                                                                                                                                                                                                                                                                                                                                                                                                                                                                                                                                                                                                                                                                                                                                              |
|                                                                                                                                                                                     | O KOAST                                                                                                                                                     | NO. WING FLOOR NAME                                                                | FLAT<br>NO. 01     FLAT<br>NO. 02     FLAT<br>NO. 03     PROPOSED<br>PER FLOOR.     BELOW 45<br>SQ.MT     ABOVE 45-60<br>SQ.MT     ABOVE 60-90<br>SQ.MT     ABOVE 90<br>SQ.MT     TOTAL<br>PARKING       Image: Constraint of the second | c)Area of D P Road<br>2 Deductions for.                                                                                                                                                                                                                     |                                                                                                                                                                                                                                                                                                                                                                                                                                                                                                                                                                                                                                                                                                                                                                                                                                                                                                                                                                                                                                                                                                                                                                                                                                                                                                                                                                                                                                                                                                                                                                                                                                                                                                                                                                                                                                                                                                                                                                                                                                                              |
| 12.2 SITE U/R 9.15 VILLE PARLE                                                                                                                                                      | 5.39 E                                                                                                                                                      | (1) (2) (3)                                                                        | (4)         (5)         (6)         (7)         (8)         (9)         (10)         (11)         (12)                                                                                                                                                                                                                                                                                                                                                                                                                                                                                                                                                                                                                                                                                                                                                                                                                                                                                                                                                                                                                                                                                                                                                                                                                                                                                                                                                                                                                                                                                                                                                                                                                                                                                                                                                                                                                                                                                                                                    | (A)       For Reservation/Road Area         a) Road set-back area to be handed over (100%) (Regulation No 16)       NIL                                                                                                                                     | CONTENTS OF SHEET :                                                                                                                                                                                                                                                                                                                                                                                                                                                                                                                                                                                                                                                                                                                                                                                                                                                                                                                                                                                                                                                                                                                                                                                                                                                                                                                                                                                                                                                                                                                                                                                                                                                                                                                                                                                                                                                                                                                                                                                                                                          |
|                                                                                                                                                                                     | 460 P 33 0 P                                                                                                                                                | 1 GROUND FLOOR<br>1ST FLOOR                                                        | NIL         NIL <td>b) Proposed D P road to be handed over (100%) (Regulation No 16)          (i) Reservation Area ( plot ) to be handed over to (Regulation No 17)      </td> <td>PLOT AREA DIAGRAMAND CAL., BLOCK PLAN, LOCATION PLAN, SECTION THROUGH U.G<br/>TANK &amp; COUMPOUND WALL, BUILT-UP AREA STATEMENT, PARKING STATEMENT,</td>                                                                                                                                                                                                                                                                                                                                                                                                                                                                                                          | b) Proposed D P road to be handed over (100%) (Regulation No 16)          (i) Reservation Area ( plot ) to be handed over to (Regulation No 17)                                                                                                             | PLOT AREA DIAGRAMAND CAL., BLOCK PLAN, LOCATION PLAN, SECTION THROUGH U.G<br>TANK & COUMPOUND WALL, BUILT-UP AREA STATEMENT, PARKING STATEMENT,                                                                                                                                                                                                                                                                                                                                                                                                                                                                                                                                                                                                                                                                                                                                                                                                                                                                                                                                                                                                                                                                                                                                                                                                                                                                                                                                                                                                                                                                                                                                                                                                                                                                                                                                                                                                                                                                                                              |
|                                                                                                                                                                                     |                                                                                                                                                             | 2 TOTAL RESIDENTIAL TENEME                                                         | ENTS (FOR TENEMENT DENSITY) 3.00 1.00 0.0 2.00 NIL                                                                                                                                                                                                                                                                                                                                                                                                                                                                                                                                                                                                                                                                                                                                                                                                                                                                                                                                                                                                                                                                                                                                                                                                                                                                                                                                                                                                                                                                                                                                                                                                                                                                                                                                                                                                                                                                                                                                                                                        | (ii) Reservation Area to be handed over as per AR (Regulation No 17)<br>(Not to be deducted for computation of FSI i.e. sr. no. 5 below)       NIL                                                                                                          | FUNGIBLE AREA CALC., GROUND FLOOR PLAN, 1ST FLOOR PLAN, BU/A LINE DIAGRAM,<br>RERA CARPET CALCULATION, SECTION A-A', SECTION B-B'                                                                                                                                                                                                                                                                                                                                                                                                                                                                                                                                                                                                                                                                                                                                                                                                                                                                                                                                                                                                                                                                                                                                                                                                                                                                                                                                                                                                                                                                                                                                                                                                                                                                                                                                                                                                                                                                                                                            |
| BAJAJ ROAD<br>30 31 48-49 47                                                                                                                                                        | PLOT AREA DIAGRAM                                                                                                                                           | 3 REQUIRED PARKING SPACES<br>4 10% VISITORS PARKING (3X10                          |                                                                                                                                                                                                                                                                                                                                                                                                                                                                                                                                                                                                                                                                                                                                                                                                                                                                                                                                                                                                                                                                                                                                                                                                                                                                                                                                                                                                                                                                                                                                                                                                                                                                                                                                                                                                                                                                                                                                                                                                                                           | d) ANY(AREA OF PLOT NOT IN POSSESSION)          B       Total area under road / reservation / plot not in possession          For Amenity area to be handed over to MCGM                                                                                    |                                                                                                                                                                                                                                                                                                                                                                                                                                                                                                                                                                                                                                                                                                                                                                                                                                                                                                                                                                                                                                                                                                                                                                                                                                                                                                                                                                                                                                                                                                                                                                                                                                                                                                                                                                                                                                                                                                                                                                                                                                                              |
|                                                                                                                                                                                     | <u>SCALE - 1:500</u>                                                                                                                                        | (3+4)                                                                              | PACES FOR RESIDENTIAL TENEMENTS (2.25+0.225=2.475) SAY 3.00 RMISSIBLE (PER TENEMENTS WISE & SHALL NOT                                                                                                                                                                                                                                                                                                                                                                                                                                                                                                                                                                                                                                                                                                                                                                                                                                                                                                                                                                                                                                                                                                                                                                                                                                                                                                                                                                                                                                                                                                                                                                                                                                                                                                                                                                                                                                                                                                                                     | a) Area of amenity plot/plots to be handed over as per DCR 14(A)          b) Area of amenity plot/plots to be handed over as per DCR 14(B)                                                                                                                  | THIS DRAWING SHALL BE READ IN CONJUNCTION WITH INTIMATION OF DISAPPROVAL                                                                                                                                                                                                                                                                                                                                                                                                                                                                                                                                                                                                                                                                                                                                                                                                                                                                                                                                                                                                                                                                                                                                                                                                                                                                                                                                                                                                                                                                                                                                                                                                                                                                                                                                                                                                                                                                                                                                                                                     |
| 32/B         45         46         57         57           E081.5         33         TPS         59         0           27         VILLE PARLE NO. VI         0         0         0 | PLOT AREA CALCULATION                                                                                                                                       | 6 TOTAL PARKING SPACES PERI<br>BE MORE THAN NOS. OF T/S)<br>7 (B) COMMERCIAL       |                                                                                                                                                                                                                                                                                                                                                                                                                                                                                                                                                                                                                                                                                                                                                                                                                                                                                                                                                                                                                                                                                                                                                                                                                                                                                                                                                                                                                                                                                                                                                                                                                                                                                                                                                                                                                                                                                                                                                                                                                                           | c) Area of amenity plot/plots to be handed over as per DCR 35          Total Amenity area                                                                                                                                                                   | ISSUED UNDER SECTION 346 OF MMC ACT 1888 U/NO. :P-16851/(2023)/K/W           Ward/FP/337/1/New SIGNED ON EVEN DATE 06/02/2024                                                                                                                                                                                                                                                                                                                                                                                                                                                                                                                                                                                                                                                                                                                                                                                                                                                                                                                                                                                                                                                                                                                                                                                                                                                                                                                                                                                                                                                                                                                                                                                                                                                                                                                                                                                                                                                                                                                                |
| 35 34 45 A 44 43 SM - KE 19                                                                                                                                                         | 1 35.66 x 16.43 x $1/2$ = 292.94 sq.mt.                                                                                                                     | 8 DESCRIPTION                                                                      | PARKING REQUIREMENT BU/AREA NO.OF<br>IN SQ.MT. PARKING                                                                                                                                                                                                                                                                                                                                                                                                                                                                                                                                                                                                                                                                                                                                                                                                                                                                                                                                                                                                                                                                                                                                                                                                                                                                                                                                                                                                                                                                                                                                                                                                                                                                                                                                                                                                                                                                                                                                                                                    | (C)       Deduction of existing BUA to be retained if any / land component of existing BUA/Existing         BUA as per regulation under which the development was allowed                                                                                   |                                                                                                                                                                                                                                                                                                                                                                                                                                                                                                                                                                                                                                                                                                                                                                                                                                                                                                                                                                                                                                                                                                                                                                                                                                                                                                                                                                                                                                                                                                                                                                                                                                                                                                                                                                                                                                                                                                                                                                                                                                                              |
|                                                                                                                                                                                     | 2 $11.34 \times 35.66 \times 1/2 = 202.19$ sq.mt.<br>3 $5.39 \times 19.47 \times 1/2 = 52.51$ sq.mt.                                                        | 9 a) COMMERCIAL/ IT PARK<br>10 b) CONVENINCE PARKING                               | i) 01 FOR EVERY 40SQ.MT. UPTO 800SQ.MT       ii) 01 FOR EVERY 80SQ.MT. EXCEEDING 800SQ.MT (NIL)       REQUIREMENT         i) 01 FOR EVERY 150 SQ.MT. FOR SHOP UPTO 20       ii) 01 FOR EVERY 50 SQ.MT. FOR SHOP OVER 20 SQ.MT       NIL                                                                                                                                                                                                                                                                                                                                                                                                                                                                                                                                                                                                                                                                                                                                                                                                                                                                                                                                                                                                                                                                                                                                                                                                                                                                                                                                                                                                                                                                                                                                                                                                                                                                                                                                                                                                   | 3         Total deductions: [ 2(A) + 2(B) + 2(C)]         NIL           4         Balance area of plot (1 minus 3)         564.9                                                                                                                            |                                                                                                                                                                                                                                                                                                                                                                                                                                                                                                                                                                                                                                                                                                                                                                                                                                                                                                                                                                                                                                                                                                                                                                                                                                                                                                                                                                                                                                                                                                                                                                                                                                                                                                                                                                                                                                                                                                                                                                                                                                                              |
| LOCATION PLAN<br>SCALE - 1:4000                                                                                                                                                     | 4AREA OF SEGMENT=17.29 sq.mt.TOTAL AREA=564.93 sq.mtA                                                                                                       | 11 c) OTHER                                                                        | i) NA ii) NA NIL NIL                                                                                                                                                                                                                                                                                                                                                                                                                                                                                                                                                                                                                                                                                                                                                                                                                                                                                                                                                                                                                                                                                                                                                                                                                                                                                                                                                                                                                                                                                                                                                                                                                                                                                                                                                                                                                                                                                                                                                                                                                      | 5         Plot area under development [ Sr. no. 4 + 2(A) (c)(ii)]           6         Zonal (basic) FSI (0.50 or 0.75 or 1 or 1.33)           7         a)permissible built up area as per zonal (basic) FSI (5 X 6)                                        |                                                                                                                                                                                                                                                                                                                                                                                                                                                                                                                                                                                                                                                                                                                                                                                                                                                                                                                                                                                                                                                                                                                                                                                                                                                                                                                                                                                                                                                                                                                                                                                                                                                                                                                                                                                                                                                                                                                                                                                                                                                              |
|                                                                                                                                                                                     | AREA OF ROAD SETBACK                                                                                                                                        | 12 d) 10% VISITOR (MIN 2 NOS.)                                                     | NIL                                                                                                                                                                                                                                                                                                                                                                                                                                                                                                                                                                                                                                                                                                                                                                                                                                                                                                                                                                                                                                                                                                                                                                                                                                                                                                                                                                                                                                                                                                                                                                                                                                                                                                                                                                                                                                                                                                                                                                                                                                       | b)permissible built up area as per regulation 30(C) (Protected development) 91.0<br>(7100.49 sq.ft/ 10.764 = 659.65 sq.m)                                                                                                                                   | 8                                                                                                                                                                                                                                                                                                                                                                                                                                                                                                                                                                                                                                                                                                                                                                                                                                                                                                                                                                                                                                                                                                                                                                                                                                                                                                                                                                                                                                                                                                                                                                                                                                                                                                                                                                                                                                                                                                                                                                                                                                                            |
|                                                                                                                                                                                     | GRAM     5 AREA OF SEGMENT     =     3.64 sq.mt.       TOTAL AREA OF ROAD SETBACK     =     3.64 sq.mt.                                                     | 13 TOTAL REQUIRED PARKING SE                                                       | SPACE FOR COMMERCIAL USE NIL<br>SPACE FOR RESI + COMM. USE=(5+13) SAY 3.00                                                                                                                                                                                                                                                                                                                                                                                                                                                                                                                                                                                                                                                                                                                                                                                                                                                                                                                                                                                                                                                                                                                                                                                                                                                                                                                                                                                                                                                                                                                                                                                                                                                                                                                                                                                                                                                                                                                                                                | c) permissible built up area ( 7a or 7b above, whichever is more)656.08Built up equal to area of land handed over as per Regulation 30(A)3(a)                                                                                                               |                                                                                                                                                                                                                                                                                                                                                                                                                                                                                                                                                                                                                                                                                                                                                                                                                                                                                                                                                                                                                                                                                                                                                                                                                                                                                                                                                                                                                                                                                                                                                                                                                                                                                                                                                                                                                                                                                                                                                                                                                                                              |
| 0.15M SLOPE <u>SCALE - 1:500</u>                                                                                                                                                    |                                                                                                                                                             | 14         TOTAL RECORED FARMING SP           15         TOTAL PARKING SPACE PROV  |                                                                                                                                                                                                                                                                                                                                                                                                                                                                                                                                                                                                                                                                                                                                                                                                                                                                                                                                                                                                                                                                                                                                                                                                                                                                                                                                                                                                                                                                                                                                                                                                                                                                                                                                                                                                                                                                                                                                                                                                                                           | a) As per 2(A) and 2(B) except 2(A)(c) (ii)above with in cap of Admissible TDR<br>as column 6 of Table -12 on remaining /balance plot)                                                                                                                      |                                                                                                                                                                                                                                                                                                                                                                                                                                                                                                                                                                                                                                                                                                                                                                                                                                                                                                                                                                                                                                                                                                                                                                                                                                                                                                                                                                                                                                                                                                                                                                                                                                                                                                                                                                                                                                                                                                                                                                                                                                                              |
|                                                                                                                                                                                     | TOTAL AREA OF PLOT (A+B) = $568.57$ sq.mt.                                                                                                                  |                                                                                    | ACE FOR VEHICLE HOLDING AREA =(15) X10%                                                                                                                                                                                                                                                                                                                                                                                                                                                                                                                                                                                                                                                                                                                                                                                                                                                                                                                                                                                                                                                                                                                                                                                                                                                                                                                                                                                                                                                                                                                                                                                                                                                                                                                                                                                                                                                                                                                                                                                                   | b) BUA for 2(A)(a) & 2(A)(b) above to be utilized over and above the permissible FSI as per column no. 7 of table 12 of regulation 30(A) and to the mentioned in table 12 A of regulation 32 (200% or 250%)                                                 |                                                                                                                                                                                                                                                                                                                                                                                                                                                                                                                                                                                                                                                                                                                                                                                                                                                                                                                                                                                                                                                                                                                                                                                                                                                                                                                                                                                                                                                                                                                                                                                                                                                                                                                                                                                                                                                                                                                                                                                                                                                              |
| 2.4                                                                                                                                                                                 |                                                                                                                                                             | 17         EXCESS REQUIRED PARKING           18         50% REQUIRED PARKING SPACE | SPACE PROVIDE=(15-14)     NIL       ACE PERMISSIBLE FREE OF FSI WITHOUT CHARGING PREMIUMS =14X50% (33X50%)     13.00                                                                                                                                                                                                                                                                                                                                                                                                                                                                                                                                                                                                                                                                                                                                                                                                                                                                                                                                                                                                                                                                                                                                                                                                                                                                                                                                                                                                                                                                                                                                                                                                                                                                                                                                                                                                                                                                                                                      | c) In case of 2(A)(c) (ii) permissible over and above permissible BUA on remaining / balance plot. [ as per table no. 5 of regulation 17(1)]       7.2                                                                                                      | 8                                                                                                                                                                                                                                                                                                                                                                                                                                                                                                                                                                                                                                                                                                                                                                                                                                                                                                                                                                                                                                                                                                                                                                                                                                                                                                                                                                                                                                                                                                                                                                                                                                                                                                                                                                                                                                                                                                                                                                                                                                                            |
|                                                                                                                                                                                     |                                                                                                                                                             | 19 RESIDENTIAL VISITOR PARKIN                                                      |                                                                                                                                                                                                                                                                                                                                                                                                                                                                                                                                                                                                                                                                                                                                                                                                                                                                                                                                                                                                                                                                                                                                                                                                                                                                                                                                                                                                                                                                                                                                                                                                                                                                                                                                                                                                                                                                                                                                                                                                                                           | d) Total Additional BUA [8(b) + 8(c)]       NIL         9       Additional / Incentive BUA within the cap of "admissible TDR" as per Table 12 on balance plot                                                                                               |                                                                                                                                                                                                                                                                                                                                                                                                                                                                                                                                                                                                                                                                                                                                                                                                                                                                                                                                                                                                                                                                                                                                                                                                                                                                                                                                                                                                                                                                                                                                                                                                                                                                                                                                                                                                                                                                                                                                                                                                                                                              |
|                                                                                                                                                                                     |                                                                                                                                                             | 20         DETAIL OF PARKING SPACES F           SR.NO         FLOOR                | PROVIDED     PARKING SPACES PROVIDED                                                                                                                                                                                                                                                                                                                                                                                                                                                                                                                                                                                                                                                                                                                                                                                                                                                                                                                                                                                                                                                                                                                                                                                                                                                                                                                                                                                                                                                                                                                                                                                                                                                                                                                                                                                                                                                                                                                                                                                                      | 9       Additional / Incentive BOA within the cap of "admissible TDR" as per Table 12 on balance plot         a) in lieu of cost of construction of amenity buildings as per regulation 30(A)(3)(b)          b) 50% of rehab component as per reg. 33(7)(A) | E.E (B.P) K\WEST WARD                                                                                                                                                                                                                                                                                                                                                                                                                                                                                                                                                                                                                                                                                                                                                                                                                                                                                                                                                                                                                                                                                                                                                                                                                                                                                                                                                                                                                                                                                                                                                                                                                                                                                                                                                                                                                                                                                                                                                                                                                                        |
| SECTION THROUGH U.G. TANK                                                                                                                                                           | COTH COTH                                                                                                                                                   | GROUND FLOOR                                                                       | SMALL         BIG         TOTAL           6.00         26.00         32.00                                                                                                                                                                                                                                                                                                                                                                                                                                                                                                                                                                                                                                                                                                                                                                                                                                                                                                                                                                                                                                                                                                                                                                                                                                                                                                                                                                                                                                                                                                                                                                                                                                                                                                                                                                                                                                                                                                                                                                | c) 15% of sr.no. 7b above or 10 sqmts per rehab tenement as per reg. 33(7)(B)(9x10)         d) Total Additional BUA / Incentive area                                                                                                                        | CERTIFICATE OF PLOT AREA<br>CERTIFIED THAT I HAVE SURVEYED THE PLOT UNDER REFERENCE ON DT :                                                                                                                                                                                                                                                                                                                                                                                                                                                                                                                                                                                                                                                                                                                                                                                                                                                                                                                                                                                                                                                                                                                                                                                                                                                                                                                                                                                                                                                                                                                                                                                                                                                                                                                                                                                                                                                                                                                                                                  |
|                                                                                                                                                                                     |                                                                                                                                                             | TOTAL                                                                              | 6.00         26.00         32.00           6.00         26.00         32.00                                                                                                                                                                                                                                                                                                                                                                                                                                                                                                                                                                                                                                                                                                                                                                                                                                                                                                                                                                                                                                                                                                                                                                                                                                                                                                                                                                                                                                                                                                                                                                                                                                                                                                                                                                                                                                                                                                                                                               | 10       Built up area due to Additional FSI on Payment of Premium as Regulation No 30(A) on remaining/ balance plot. per Table No 12 of (50%)                                                                                                              | 01\01\23 AND THAT THE DIMENSIONS OF THE SIDES, ETC. OF THE PLOT STATED                                                                                                                                                                                                                                                                                                                                                                                                                                                                                                                                                                                                                                                                                                                                                                                                                                                                                                                                                                                                                                                                                                                                                                                                                                                                                                                                                                                                                                                                                                                                                                                                                                                                                                                                                                                                                                                                                                                                                                                       |
|                                                                                                                                                                                     |                                                                                                                                                             | % RATIO TO TOTAL                                                                   | .= 18.75% 81.25% 100%                                                                                                                                                                                                                                                                                                                                                                                                                                                                                                                                                                                                                                                                                                                                                                                                                                                                                                                                                                                                                                                                                                                                                                                                                                                                                                                                                                                                                                                                                                                                                                                                                                                                                                                                                                                                                                                                                                                                                                                                                     | 11         Built up area due to admissible TDR as per Table No 12 of Regulation No 30(A) and 32 on remaining / balance plot. (90%)                                                                                                                          | ON THE PLAN ARE AS MEASURED ON SITE AND THE AREA SO WORKED OUT IS 568.57 SQ.MTS AND TALLIES WITH THE AREA STATED IN THE DOCUMENTS OF                                                                                                                                                                                                                                                                                                                                                                                                                                                                                                                                                                                                                                                                                                                                                                                                                                                                                                                                                                                                                                                                                                                                                                                                                                                                                                                                                                                                                                                                                                                                                                                                                                                                                                                                                                                                                                                                                                                         |
| GR LVL                                                                                                                                                                              |                                                                                                                                                             |                                                                                    | TABLE NO I                                                                                                                                                                                                                                                                                                                                                                                                                                                                                                                                                                                                                                                                                                                                                                                                                                                                                                                                                                                                                                                                                                                                                                                                                                                                                                                                                                                                                                                                                                                                                                                                                                                                                                                                                                                                                                                                                                                                                                                                                                | a) Genenal TDR [ (50% min.& 80% max) of permissible TDR]          b) Slum TDR [(20% min. & 50% max.) of permissible TDR]                                                                                                                                    | OWENERSHIP                                                                                                                                                                                                                                                                                                                                                                                                                                                                                                                                                                                                                                                                                                                                                                                                                                                                                                                                                                                                                                                                                                                                                                                                                                                                                                                                                                                                                                                                                                                                                                                                                                                                                                                                                                                                                                                                                                                                                                                                                                                   |
|                                                                                                                                                                                     |                                                                                                                                                             |                                                                                    |                                                                                                                                                                                                                                                                                                                                                                                                                                                                                                                                                                                                                                                                                                                                                                                                                                                                                                                                                                                                                                                                                                                                                                                                                                                                                                                                                                                                                                                                                                                                                                                                                                                                                                                                                                                                                                                                                                                                                                                                                                           | c) TDR lieu of sr. no. [7(a)-7(b)], 8(a),8(b) & 9 above            d) Total TDR            12         Permissible built up area [7(c)+8(d)+9(d)+10+11(d)]         663.2                                                                                     |                                                                                                                                                                                                                                                                                                                                                                                                                                                                                                                                                                                                                                                                                                                                                                                                                                                                                                                                                                                                                                                                                                                                                                                                                                                                                                                                                                                                                                                                                                                                                                                                                                                                                                                                                                                                                                                                                                                                                                                                                                                              |
| SECTION THROUGH                                                                                                                                                                     |                                                                                                                                                             |                                                                                    | SR.<br>NO.     FLOOR NAME     PROPOSED<br>BU/AREA IN SQ.MT     TOTAL (4+5)<br>IN SQ.MT     STAIRCASE,LIFT,<br>LIFT LOBBY AREA     FLAT/ NR/ SOCIETY OFFICE /FITNESS CENTER/<br>REFUGE AREA       (1)     (2)     (3)     (4)     (5)     (6)                                                                                                                                                                                                                                                                                                                                                                                                                                                                                                                                                                                                                                                                                                                                                                                                                                                                                                                                                                                                                                                                                                                                                                                                                                                                                                                                                                                                                                                                                                                                                                                                                                                                                                                                                                                              | 1213Proposed built up area209.814TDR generated if any as per regulation 30 (A) and 32                                                                                                                                                                       |                                                                                                                                                                                                                                                                                                                                                                                                                                                                                                                                                                                                                                                                                                                                                                                                                                                                                                                                                                                                                                                                                                                                                                                                                                                                                                                                                                                                                                                                                                                                                                                                                                                                                                                                                                                                                                                                                                                                                                                                                                                              |
| COMPOUND WALL                                                                                                                                                                       | SCALE - 1:500                                                                                                                                               |                                                                                    | GROUND FLOOR         NIL         NIL         NIIL         STAIRCASE LOBBY                                                                                                                                                                                                                                                                                                                                                                                                                                                                                                                                                                                                                                                                                                                                                                                                                                                                                                                                                                                                                                                                                                                                                                                                                                                                                                                                                                                                                                                                                                                                                                                                                                                                                                                                                                                                                                                                                                                                                                 | 15 Permissible Fungible Compensatory Area as per Regulation No 31(3) I.E.(209.89X35%=73.46)       73.4         a) (i) perm. fungible compensatory area for rehab comp. w/o charging premium       -                                                         | PROPOSED REDEVELOPMENT OF THE EXISTING BUILDING KNOWN AS "SHANTI SADAN                                                                                                                                                                                                                                                                                                                                                                                                                                                                                                                                                                                                                                                                                                                                                                                                                                                                                                                                                                                                                                                                                                                                                                                                                                                                                                                                                                                                                                                                                                                                                                                                                                                                                                                                                                                                                                                                                                                                                                                       |
|                                                                                                                                                                                     |                                                                                                                                                             |                                                                                    | 1ST FLOOR         209.89         209.89         35.53         2 NO.s OF FLAT ON FLOOR, MULTI PURPOSE ROOM           2         TOTAL BU/AREA<br>PROPOSED         209.89         209.89         35.53                                                                                                                                                                                                                                                                                                                                                                                                                                                                                                                                                                                                                                                                                                                                                                                                                                                                                                                                                                                                                                                                                                                                                                                                                                                                                                                                                                                                                                                                                                                                                                                                                                                                                                                                                                                                                                       | (ii) fungible compensatory area availed for rehab comp. w/o charging premium       -         b) (i) Permissible Fungible Compensatory area by charging premium.       -                                                                                     | CO-OPERATIVE HOUSING SOCIETY LIMITED" ON PLOT BEARING F.P.NO. 50,TPS VILE<br>PARLE NO.VI (1ST VARIATION) (FINAL), SITUATED AT DADABHAI RD, NAVPADA, VILE<br>PARLE (WEST), MUMBAI-400056                                                                                                                                                                                                                                                                                                                                                                                                                                                                                                                                                                                                                                                                                                                                                                                                                                                                                                                                                                                                                                                                                                                                                                                                                                                                                                                                                                                                                                                                                                                                                                                                                                                                                                                                                                                                                                                                      |
|                                                                                                                                                                                     |                                                                                                                                                             |                                                                                    | <sup>3</sup> NET BUA PROPOSED2/1.35         209.89         209.89         NIL                                                                                                                                                                                                                                                                                                                                                                                                                                                                                                                                                                                                                                                                                                                                                                                                                                                                                                                                                                                                                                                                                                                                                                                                                                                                                                                                                                                                                                                                                                                                                                                                                                                                                                                                                                                                                                                                                                                                                             | (ii) Fungible Compensatory area availed on payment of premium       -         16       Total BUA proposed including Fungible Compensatory Area [13 +15(a)(ii) +15(b)(ii)]       209.         17       Fold       Fold       Fold                            | <u>39</u>                                                                                                                                                                                                                                                                                                                                                                                                                                                                                                                                                                                                                                                                                                                                                                                                                                                                                                                                                                                                                                                                                                                                                                                                                                                                                                                                                                                                                                                                                                                                                                                                                                                                                                                                                                                                                                                                                                                                                                                                                                                    |
|                                                                                                                                                                                     |                                                                                                                                                             | STACK PARKING                                                                      | 4     FUNGIBLE<br>COMPENSATORY AREA<br>PROPOSED SR. NO. 2-3     NIL                                                                                                                                                                                                                                                                                                                                                                                                                                                                                                                                                                                                                                                                                                                                                                                                                                                                                                                                                                                                                                                                                                                                                                                                                                                                                                                                                                                                                                                                                                                                                                                                                                                                                                                                                                                                                                                                                                                                                                       | 17       FSI consumed on Net Plot [13/ 4] Incuding setback over and above       0.3         ii       Other Requirements       0.3         (A)       Reservation/Designation       0.3                                                                       | 7     NAME & SIGNATURE OF OWNER     DIGITAL SIGN       MR. BRIJESH ITALIA PARTNER OF     Image: Constraint of the second seco |
| CANTILEX/EP/PARKING<br>CP-S                                                                                                                                                         | CANTILEVER PARKING<br>CP-S                                                                                                                                  | CP-S                                                                               | 5 FITNESS CENTER PERMISSIBLE 2 X 2% = NIL PROVIDED = NIL                                                                                                                                                                                                                                                                                                                                                                                                                                                                                                                                                                                                                                                                                                                                                                                                                                                                                                                                                                                                                                                                                                                                                                                                                                                                                                                                                                                                                                                                                                                                                                                                                                                                                                                                                                                                                                                                                                                                                                                  | a)Name of Reservation     N/A       b) Area of Reservation affecting the plot     N/A                                                                                                                                                                       | M/S_SHREEHANS REALTORS LLP                                                                                                                                                                                                                                                                                                                                                                                                                                                                                                                                                                                                                                                                                                                                                                                                                                                                                                                                                                                                                                                                                                                                                                                                                                                                                                                                                                                                                                                                                                                                                                                                                                                                                                                                                                                                                                                                                                                                                                                                                                   |
| 337<br>3.97                                                                                                                                                                         | (31)<br>U.G. TANKS PEUSHED TO GROUND LEVEL & THE SLAB OF TANK SHALL BE<br>DESIGNED TO BEAR 58 METRIC TONNES OF VEHICULAR LOAD & POINT<br>LOAD OF 10 KG/CM2. | 4.18                                                                               | 6 SOCIETY OFFICE PERMISSIBLE = NIL<br>PROVIDED (CA) = NIL                                                                                                                                                                                                                                                                                                                                                                                                                                                                                                                                                                                                                                                                                                                                                                                                                                                                                                                                                                                                                                                                                                                                                                                                                                                                                                                                                                                                                                                                                                                                                                                                                                                                                                                                                                                                                                                                                                                                                                                 | c) Area of Reservation land to be handed/handed over as per Regulation No.17       N/A         d) Built up area of Amenity to be handed over as per Regulation No.17       N/A                                                                              | ADDRESS - A/5 MAYUR CHS., PREM NAGAR,                                                                                                                                                                                                                                                                                                                                                                                                                                                                                                                                                                                                                                                                                                                                                                                                                                                                                                                                                                                                                                                                                                                                                                                                                                                                                                                                                                                                                                                                                                                                                                                                                                                                                                                                                                                                                                                                                                                                                                                                                        |
|                                                                                                                                                                                     |                                                                                                                                                             |                                                                                    | 7     AMINITY AREA/BU/AREA IN<br>(REG. 14A OR 14B)     REQUIRED = NIL     NA                                                                                                                                                                                                                                                                                                                                                                                                                                                                                                                                                                                                                                                                                                                                                                                                                                                                                                                                                                                                                                                                                                                                                                                                                                                                                                                                                                                                                                                                                                                                                                                                                                                                                                                                                                                                                                                                                                                                                              | e) Area/Built up Area of Designation       N/A         (B)       Plot area/Built up Amenity to be Handed Over as per Regulation No                                                                                                                          | SODAWALA LANE BORIVALI (WEST),<br>MUMBAI -400092                                                                                                                                                                                                                                                                                                                                                                                                                                                                                                                                                                                                                                                                                                                                                                                                                                                                                                                                                                                                                                                                                                                                                                                                                                                                                                                                                                                                                                                                                                                                                                                                                                                                                                                                                                                                                                                                                                                                                                                                             |
|                                                                                                                                                                                     | LINE OF ABOVE FLOOR                                                                                                                                         | 4.04                                                                               | 8     IH/PH PROVIDED     REQ. BU/AREA = NIL SQ. M, NO.OF TENAMENT =NIL     NA       PROVIDED BU/AREA=NIL SQ.M, NO.OF TENAMENT=NIL     NA                                                                                                                                                                                                                                                                                                                                                                                                                                                                                                                                                                                                                                                                                                                                                                                                                                                                                                                                                                                                                                                                                                                                                                                                                                                                                                                                                                                                                                                                                                                                                                                                                                                                                                                                                                                                                                                                                                  | i) 14(A)<br>ii) 14(B)                                                                                                                                                                                                                                       | SCALE   DRG. No.  CHECKED BY   DESIGN & DRN. BY   DATE   REV.                                                                                                                                                                                                                                                                                                                                                                                                                                                                                                                                                                                                                                                                                                                                                                                                                                                                                                                                                                                                                                                                                                                                                                                                                                                                                                                                                                                                                                                                                                                                                                                                                                                                                                                                                                                                                                                                                                                                                                                                |
|                                                                                                                                                                                     | 0.16x1.8 m                                                                                                                                                  | SURFA                                                                              |                                                                                                                                                                                                                                                                                                                                                                                                                                                                                                                                                                                                                                                                                                                                                                                                                                                                                                                                                                                                                                                                                                                                                                                                                                                                                                                                                                                                                                                                                                                                                                                                                                                                                                                                                                                                                                                                                                                                                                                                                                           | iii) 15          (C)       Requirement of Recreational Open Space in Layout/Plot as per Regulation No.27         i) Requirement                                                                                                                             | NAME, ADD. & SIGNATURE OF ARCHITECT                                                                                                                                                                                                                                                                                                                                                                                                                                                                                                                                                                                                                                                                                                                                                                                                                                                                                                                                                                                                                                                                                                                                                                                                                                                                                                                                                                                                                                                                                                                                                                                                                                                                                                                                                                                                                                                                                                                                                                                                                          |
|                                                                                                                                                                                     | ETER LIFT LOBBY 1.5x4.05<br>DOM LIFT LOBBY 1.5x4.05<br>SPACE FOR TWO<br>WHEELER PARKING                                                                     | SURFACE PARKING                                                                    | TABLE NO III                                                                                                                                                                                                                                                                                                                                                                                                                                                                                                                                                                                                                                                                                                                                                                                                                                                                                                                                                                                                                                                                                                                                                                                                                                                                                                                                                                                                                                                                                                                                                                                                                                                                                                                                                                                                                                                                                                                                                                                                                              | ii) Proposed        (D)     Tenement Statement                                                                                                                                                                                                              | DIGITAL SIGN                                                                                                                                                                                                                                                                                                                                                                                                                                                                                                                                                                                                                                                                                                                                                                                                                                                                                                                                                                                                                                                                                                                                                                                                                                                                                                                                                                                                                                                                                                                                                                                                                                                                                                                                                                                                                                                                                                                                                                                                                                                 |
|                                                                                                                                                                                     |                                                                                                                                                             |                                                                                    | FUNIBLE COMPENSATROY AREA STATEMENT       SR.     BU/AREA IN SQ.MT     TOTAL       NO.     DESCRIPTION     COMMERCIAL     RESIDENTIAL                                                                                                                                                                                                                                                                                                                                                                                                                                                                                                                                                                                                                                                                                                                                                                                                                                                                                                                                                                                                                                                                                                                                                                                                                                                                                                                                                                                                                                                                                                                                                                                                                                                                                                                                                                                                                                                                                                     | i) Proposed built up area (13 above)       209.89         ii)Less deduction of Non-residential area (Shop etc.)       NIL                                                                                                                                   | HEMAL SANGHAVI                                                                                                                                                                                                                                                                                                                                                                                                                                                                                                                                                                                                                                                                                                                                                                                                                                                                                                                                                                                                                                                                                                                                                                                                                                                                                                                                                                                                                                                                                                                                                                                                                                                                                                                                                                                                                                                                                                                                                                                                                                               |
| SLOPE:-1:10<br>SLOPE:-1:10<br>CP-L<br>5 6 - 7<br>SCA                                                                                                                                |                                                                                                                                                             |                                                                                    | (A) REHAB         (4)         (5)         (6)                                                                                                                                                                                                                                                                                                                                                                                                                                                                                                                                                                                                                                                                                                                                                                                                                                                                                                                                                                                                                                                                                                                                                                                                                                                                                                                                                                                                                                                                                                                                                                                                                                                                                                                                                                                                                                                                                                                                                                                             | iii) Area available for tenements [(i) minus (ii).]       209.85         iv) Tenements permissible (Density of tenements/hectare)       9                                                                                                                   | CA/2008/43433<br>39 GUNDAVI L OFF SIR M V                                                                                                                                                                                                                                                                                                                                                                                                                                                                                                                                                                                                                                                                                                                                                                                                                                                                                                                                                                                                                                                                                                                                                                                                                                                                                                                                                                                                                                                                                                                                                                                                                                                                                                                                                                                                                                                                                                                                                                                                                    |
|                                                                                                                                                                                     |                                                                                                                                                             | STACK PARKING                                                                      | 1     EXISTING BU/AREA OF THE BUILDING TO BE DEMOLISED     -     -     -       a)     COMMERCIAL STRUCTURE EXISTING PRIOR TO 01-04-1962     -     -     -                                                                                                                                                                                                                                                                                                                                                                                                                                                                                                                                                                                                                                                                                                                                                                                                                                                                                                                                                                                                                                                                                                                                                                                                                                                                                                                                                                                                                                                                                                                                                                                                                                                                                                                                                                                                                                                                                 | v) Total number of Tenements proposed on the plot       03 No         vi) Tenements existing       NIL         Total number of Tenements on the plot       03 No                                                                                            | MUMBAI-400069                                                                                                                                                                                                                                                                                                                                                                                                                                                                                                                                                                                                                                                                                                                                                                                                                                                                                                                                                                                                                                                                                                                                                                                                                                                                                                                                                                                                                                                                                                                                                                                                                                                                                                                                                                                                                                                                                                                                                                                                                                                |
|                                                                                                                                                                                     |                                                                                                                                                             |                                                                                    | b) RESIDENTIAL STRUCTURE EXISTING PRIOR TO 17-04-1964                                                                                                                                                                                                                                                                                                                                                                                                                                                                                                                                                                                                                                                                                                                                                                                                                                                                                                                                                                                                                                                                                                                                                                                                                                                                                                                                                                                                                                                                                                                                                                                                                                                                                                                                                                                                                                                                                                                                                                                     | Total number of Tenements on the plot     03 No       (E)     Parking Statement       i) Parking required by Regulations for                                                                                                                                |                                                                                                                                                                                                                                                                                                                                                                                                                                                                                                                                                                                                                                                                                                                                                                                                                                                                                                                                                                                                                                                                                                                                                                                                                                                                                                                                                                                                                                                                                                                                                                                                                                                                                                                                                                                                                                                                                                                                                                                                                                                              |
|                                                                                                                                                                                     |                                                                                                                                                             | EA.                                                                                | d)     AS PER APPROVED. PLAN AND CC GRANTED APPROVED     -     659.65       U/NO DATED     -     659.65                                                                                                                                                                                                                                                                                                                                                                                                                                                                                                                                                                                                                                                                                                                                                                                                                                                                                                                                                                                                                                                                                                                                                                                                                                                                                                                                                                                                                                                                                                                                                                                                                                                                                                                                                                                                                                                                                                                                   | Car     3 No.s       Scooter/Motor cycle     3 No.s                                                                                                                                                                                                         |                                                                                                                                                                                                                                                                                                                                                                                                                                                                                                                                                                                                                                                                                                                                                                                                                                                                                                                                                                                                                                                                                                                                                                                                                                                                                                                                                                                                                                                                                                                                                                                                                                                                                                                                                                                                                                                                                                                                                                                                                                                              |
| PANEL       4.57                                                                                                                                                                    | ENTRANCE                                                                                                                                                    |                                                                                    | e)         OTHER SPECIFY         _         _         _         _         _         _         _         _         _         _         _         _         _         _         _         _         _         _         _         _         _         _         _         _         _         _         _         _         _         _         _         _         _         _         _         _         _         _         _         _         _         _         _         _         _         _         _         _         _         _         _         _         _         _         _         _         _         _         _         _         _         _         _         _         _         _         _         _         _         _         _         _         _         _         _         _         _         _         _         _         _         _         _         _         _         _         _         _         _         _         _         _         _         _         _         _         _         _         _         _         _         _         _         _                                                                                                                                                                                                                                                                                                                                                                                                                                                                                                                                                                                                                                                                                                                                                                                                                                                                                                                                  | Outsiders (visitors)       ii) Covered garages permissible                                                                                                                                                                                                  |                                                                                                                                                                                                                                                                                                                                                                                                                                                                                                                                                                                                                                                                                                                                                                                                                                                                                                                                                                                                                                                                                                                                                                                                                                                                                                                                                                                                                                                                                                                                                                                                                                                                                                                                                                                                                                                                                                                                                                                                                                                              |
|                                                                                                                                                                                     | LOBBY<br>4.20x4.65                                                                                                                                          |                                                                                    | OF THE BUILDING TO BE DEMOLISHED AS PER REFERED PLAN       659.65         OUT OF (a) OR (b) OR (c) OR (d) OR (e)       659.65         g)       EXISTING BU/AREA ACCEPTED FOR ALLOWING FUNGIBLE AREA                                                                                                                                                                                                                                                                                                                                                                                                                                                                                                                                                                                                                                                                                                                                                                                                                                                                                                                                                                                                                                                                                                                                                                                                                                                                                                                                                                                                                                                                                                                                                                                                                                                                                                                                                                                                                                       | iii) Covered garages proposed Car                                                                                                                                                                                                                           |                                                                                                                                                                                                                                                                                                                                                                                                                                                                                                                                                                                                                                                                                                                                                                                                                                                                                                                                                                                                                                                                                                                                                                                                                                                                                                                                                                                                                                                                                                                                                                                                                                                                                                                                                                                                                                                                                                                                                                                                                                                              |
|                                                                                                                                                                                     |                                                                                                                                                             |                                                                                    | FOR REHAB WITHOUT CHARGING PREMIUM FROM ABOVE     -     659.65     659.65       2     PERMISSIBLE FUNGIBLE AREA FOR REHAB WITHOUT CHARGING     -     220.87     220.87                                                                                                                                                                                                                                                                                                                                                                                                                                                                                                                                                                                                                                                                                                                                                                                                                                                                                                                                                                                                                                                                                                                                                                                                                                                                                                                                                                                                                                                                                                                                                                                                                                                                                                                                                                                                                                                                    | Scooter/Motor cycle           Outsiders (visitors)                                                                                                                                                                                                          |                                                                                                                                                                                                                                                                                                                                                                                                                                                                                                                                                                                                                                                                                                                                                                                                                                                                                                                                                                                                                                                                                                                                                                                                                                                                                                                                                                                                                                                                                                                                                                                                                                                                                                                                                                                                                                                                                                                                                                                                                                                              |
|                                                                                                                                                                                     | 17 LINE OF PLINTH (20) (23)<br>(17) (24) N                                                                                                                  | CP-L                                                                               | 3       FUNGIBLE AREA AVAILED FOR REHAB COMPONENT (TOTAL OF       -       230.87       230.87                                                                                                                                                                                                                                                                                                                                                                                                                                                                                                                                                                                                                                                                                                                                                                                                                                                                                                                                                                                                                                                                                                                                                                                                                                                                                                                                                                                                                                                                                                                                                                                                                                                                                                                                                                                                                                                                                                                                             | iv) Total parking provided       32 N         (F)       Transport Vehicles Parking         i) Spaces for transport vehicles parking required by Regulations       NIL                                                                                       |                                                                                                                                                                                                                                                                                                                                                                                                                                                                                                                                                                                                                                                                                                                                                                                                                                                                                                                                                                                                                                                                                                                                                                                                                                                                                                                                                                                                                                                                                                                                                                                                                                                                                                                                                                                                                                                                                                                                                                                                                                                              |
|                                                                                                                                                                                     | CP-L CP-L CP-L PIT PUZZLE PARKING                                                                                                                           | * 3                                                                                | 4     FUNGIBLE AREA KEPT IN ABYENCE/UTILIZED (AS PER TOTAL OF<br>COL. NO. 15 OF TABLE NO. II)     230.07                                                                                                                                                                                                                                                                                                                                                                                                                                                                                                                                                                                                                                                                                                                                                                                                                                                                                                                                                                                                                                                                                                                                                                                                                                                                                                                                                                                                                                                                                                                                                                                                                                                                                                                                                                                                                                                                                                                                  | ii)Total No. of transport vehicles parking spaces provided NIL                                                                                                                                                                                              |                                                                                                                                                                                                                                                                                                                                                                                                                                                                                                                                                                                                                                                                                                                                                                                                                                                                                                                                                                                                                                                                                                                                                                                                                                                                                                                                                                                                                                                                                                                                                                                                                                                                                                                                                                                                                                                                                                                                                                                                                                                              |
|                                                                                                                                                                                     |                                                                                                                                                             |                                                                                    | (B) SALE COMPONENT                                                                                                                                                                                                                                                                                                                                                                                                                                                                                                                                                                                                                                                                                                                                                                                                                                                                                                                                                                                                                                                                                                                                                                                                                                                                                                                                                                                                                                                                                                                                                                                                                                                                                                                                                                                                                                                                                                                                                                                                                        |                                                                                                                                                                                                                                                             | <u>е</u> 0.9m                                                                                                                                                                                                                                                                                                                                                                                                                                                                                                                                                                                                                                                                                                                                                                                                                                                                                                                                                                                                                                                                                                                                                                                                                                                                                                                                                                                                                                                                                                                                                                                                                                                                                                                                                                                                                                                                                                                                                                                                                                                |
| 3.17<br>5 <sup>5</sup> 11<br>3.17                                                                                                                                                   |                                                                                                                                                             | <u>б</u> 3.49 Со                                                                   | 5     PERMISSIBLE BU/AREA     AREA                                                                                                                                                                                                                                                                                                                                                                                                                                                                                                                                                                                                                                                                                                                                                                                                                                                                                                                                                                                                                                                                                                                                                                                                                                                                                                                                                                                                                                                                                                                                                                                                                                                                                                                                                                                                                                                                                                                                                                                                        |                                                                                                                                                                                                                                                             |                                                                                                                                                                                                                                                                                                                                                                                                                                                                                                                                                                                                                                                                                                                                                                                                                                                                                                                                                                                                                                                                                                                                                                                                                                                                                                                                                                                                                                                                                                                                                                                                                                                                                                                                                                                                                                                                                                                                                                                                                                                              |
| HUNDER SLOPE : -1:10                                                                                                                                                                | SLOPE : -1:10                                                                                                                                               |                                                                                    | 6         NET BU/AREA PROPOSED (SR.NO.3 OF TABLE NO. 1)         COMMERCIAL         RESIDENTIAL         TOTAL                                                                                                                                                                                                                                                                                                                                                                                                                                                                                                                                                                                                                                                                                                                                                                                                                                                                                                                                                                                                                                                                                                                                                                                                                                                                                                                                                                                                                                                                                                                                                                                                                                                                                                                                                                                                                                                                                                                              |                                                                                                                                                                                                                                                             | 1.5m <sup>°</sup>                                                                                                                                                                                                                                                                                                                                                                                                                                                                                                                                                                                                                                                                                                                                                                                                                                                                                                                                                                                                                                                                                                                                                                                                                                                                                                                                                                                                                                                                                                                                                                                                                                                                                                                                                                                                                                                                                                                                                                                                                                            |
| ROAD SETBACK                                                                                                                                                                        | GATE CHAIN LINK GATE                                                                                                                                        | GATE 2.63                                                                          | NIL         209.89         209.89                                                                                                                                                                                                                                                                                                                                                                                                                                                                                                                                                                                                                                                                                                                                                                                                                                                                                                                                                                                                                                                                                                                                                                                                                                                                                                                                                                                                                                                                                                                                                                                                                                                                                                                                                                                                                                                                                                                                                                                                         | FOR 1ST FLOOR                                                                                                                                                                                                                                               | RERA CARPET LINE DIA.                                                                                                                                                                                                                                                                                                                                                                                                                                                                                                                                                                                                                                                                                                                                                                                                                                                                                                                                                                                                                                                                                                                                                                                                                                                                                                                                                                                                                                                                                                                                                                                                                                                                                                                                                                                                                                                                                                                                                                                                                                        |
| 7                                                                                                                                                                                   | 21.35 M WD. ROAD                                                                                                                                            |                                                                                    | 7     PERMISSIBLE FUNGIBLE AREA(0.35 XSR. NO.6)     NIL     -       8     FUNGIBLE AREA AVAILED FOR SALE (7-2)     NIL     -                                                                                                                                                                                                                                                                                                                                                                                                                                                                                                                                                                                                                                                                                                                                                                                                                                                                                                                                                                                                                                                                                                                                                                                                                                                                                                                                                                                                                                                                                                                                                                                                                                                                                                                                                                                                                                                                                                              | MULTIPURPOSE ROOM 4                                                                                                                                                                                                                                         | 0.65m<br>FOR GROUND FLOOR                                                                                                                                                                                                                                                                                                                                                                                                                                                                                                                                                                                                                                                                                                                                                                                                                                                                                                                                                                                                                                                                                                                                                                                                                                                                                                                                                                                                                                                                                                                                                                                                                                                                                                                                                                                                                                                                                                                                                                                                                                    |
|                                                                                                                                                                                     | SOUTH                                                                                                                                                       |                                                                                    |                                                                                                                                                                                                                                                                                                                                                                                                                                                                                                                                                                                                                                                                                                                                                                                                                                                                                                                                                                                                                                                                                                                                                                                                                                                                                                                                                                                                                                                                                                                                                                                                                                                                                                                                                                                                                                                                                                                                                                                                                                           | $\begin{array}{rrrrrrrrrrrrrrrrrrrrrrrrrrrrrrrrrrrr$                                                                                                                                                                                                        | RERA CARPET LINE DIA. FOR METER                                                                                                                                                                                                                                                                                                                                                                                                                                                                                                                                                                                                                                                                                                                                                                                                                                                                                                                                                                                                                                                                                                                                                                                                                                                                                                                                                                                                                                                                                                                                                                                                                                                                                                                                                                                                                                                                                                                                                                                                                              |
|                                                                                                                                                                                     | GROUND FLOOR PLAN                                                                                                                                           |                                                                                    |                                                                                                                                                                                                                                                                                                                                                                                                                                                                                                                                                                                                                                                                                                                                                                                                                                                                                                                                                                                                                                                                                                                                                                                                                                                                                                                                                                                                                                                                                                                                                                                                                                                                                                                                                                                                                                                                                                                                                                                                                                           | $\begin{array}{cccccccccccccccccccccccccccccccccccc$                                                                                                                                                                                                        | $1 1.5 \times 2.12 = 3.18 \text{ sq.mt.}$                                                                                                                                                                                                                                                                                                                                                                                                                                                                                                                                                                                                                                                                                                                                                                                                                                                                                                                                                                                                                                                                                                                                                                                                                                                                                                                                                                                                                                                                                                                                                                                                                                                                                                                                                                                                                                                                                                                                                                                                                    |
|                                                                                                                                                                                     | <u>SCALE - 1:100</u>                                                                                                                                        |                                                                                    |                                                                                                                                                                                                                                                                                                                                                                                                                                                                                                                                                                                                                                                                                                                                                                                                                                                                                                                                                                                                                                                                                                                                                                                                                                                                                                                                                                                                                                                                                                                                                                                                                                                                                                                                                                                                                                                                                                                                                                                                                                           | TOTAL AREA = 23.51 sq.mt. RERA CAP<br>1ST FLOOR: M                                                                                                                                                                                                          | 2         0.9         x         0.23         =         0.21         sq.mt.           ULTIPURPOSE ROOM         TOTAL AREA         =         3.39         sq.mt.                                                                                                                                                                                                                                                                                                                                                                                                                                                                                                                                                                                                                                                                                                                                                                                                                                                                                                                                                                                                                                                                                                                                                                                                                                                                                                                                                                                                                                                                                                                                                                                                                                                                                                                                                                                                                                                                                               |
|                                                                                                                                                                                     |                                                                                                                                                             |                                                                                    |                                                                                                                                                                                                                                                                                                                                                                                                                                                                                                                                                                                                                                                                                                                                                                                                                                                                                                                                                                                                                                                                                                                                                                                                                                                                                                                                                                                                                                                                                                                                                                                                                                                                                                                                                                                                                                                                                                                                                                                                                                           |                                                                                                                                                                                                                                                             |                                                                                                                                                                                                                                                                                                                                                                                                                                                                                                                                                                                                                                                                                                                                                                                                                                                                                                                                                                                                                                                                                                                                                                                                                                                                                                                                                                                                                                                                                                                                                                                                                                                                                                                                                                                                                                                                                                                                                                                                                                                              |