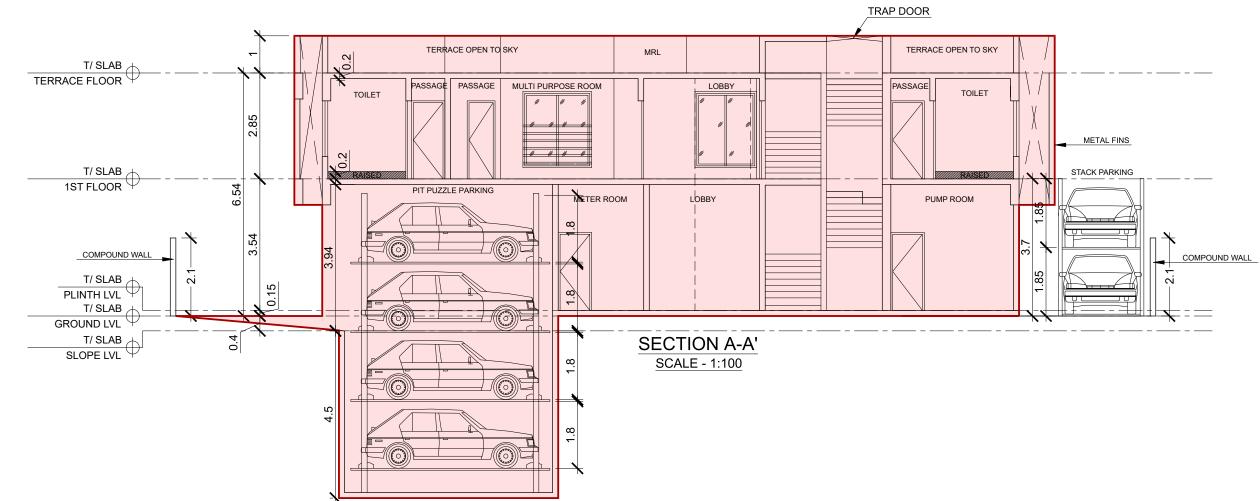

|                                                                                                                                                                                     |                                                                                                                                                             |                                                                                    |                                                                                                                                                                                                                                                                                                                                                                                                                                                                                                                                                                                                                                                                                                                                                                                                                                                                                                                                                                                                                                                                                                                                                                                                                                                                                                                                                                                                                                                                                                                                                                                                                                                                                                                                                                                                                                                                                                                                                                                                                                           | A PROFORMA-A                                                                                                                                                                                                                                                |                                                                                                                                                                                                                                                                                                                                                                                                                                                                                                                                                                                                                                                                                                                                                                                                                                                                                                                                                                                                                                                                                                                                                                                                                                                                                                                                                                                                                                                                                                                                                                                                                                                                                                                                                                                                                                                                                                                                                                                                                                                              |
|-------------------------------------------------------------------------------------------------------------------------------------------------------------------------------------|-------------------------------------------------------------------------------------------------------------------------------------------------------------|------------------------------------------------------------------------------------|-------------------------------------------------------------------------------------------------------------------------------------------------------------------------------------------------------------------------------------------------------------------------------------------------------------------------------------------------------------------------------------------------------------------------------------------------------------------------------------------------------------------------------------------------------------------------------------------------------------------------------------------------------------------------------------------------------------------------------------------------------------------------------------------------------------------------------------------------------------------------------------------------------------------------------------------------------------------------------------------------------------------------------------------------------------------------------------------------------------------------------------------------------------------------------------------------------------------------------------------------------------------------------------------------------------------------------------------------------------------------------------------------------------------------------------------------------------------------------------------------------------------------------------------------------------------------------------------------------------------------------------------------------------------------------------------------------------------------------------------------------------------------------------------------------------------------------------------------------------------------------------------------------------------------------------------------------------------------------------------------------------------------------------------|-------------------------------------------------------------------------------------------------------------------------------------------------------------------------------------------------------------------------------------------------------------|--------------------------------------------------------------------------------------------------------------------------------------------------------------------------------------------------------------------------------------------------------------------------------------------------------------------------------------------------------------------------------------------------------------------------------------------------------------------------------------------------------------------------------------------------------------------------------------------------------------------------------------------------------------------------------------------------------------------------------------------------------------------------------------------------------------------------------------------------------------------------------------------------------------------------------------------------------------------------------------------------------------------------------------------------------------------------------------------------------------------------------------------------------------------------------------------------------------------------------------------------------------------------------------------------------------------------------------------------------------------------------------------------------------------------------------------------------------------------------------------------------------------------------------------------------------------------------------------------------------------------------------------------------------------------------------------------------------------------------------------------------------------------------------------------------------------------------------------------------------------------------------------------------------------------------------------------------------------------------------------------------------------------------------------------------------|
| EOS14                                                                                                                                                                               |                                                                                                                                                             |                                                                                    | TABLE NO IV<br>PARKING SPACE STATEMENT                                                                                                                                                                                                                                                                                                                                                                                                                                                                                                                                                                                                                                                                                                                                                                                                                                                                                                                                                                                                                                                                                                                                                                                                                                                                                                                                                                                                                                                                                                                                                                                                                                                                                                                                                                                                                                                                                                                                                                                                    | A     F N O F O N IVI A - A       i     Area Statement       1     Area of plot   568.5                                                                                                                                                                     | FILE NO P-16851/(2023)/K/W Ward/FP/337/1/New <b>1/1</b>                                                                                                                                                                                                                                                                                                                                                                                                                                                                                                                                                                                                                                                                                                                                                                                                                                                                                                                                                                                                                                                                                                                                                                                                                                                                                                                                                                                                                                                                                                                                                                                                                                                                                                                                                                                                                                                                                                                                                                                                      |
|                                                                                                                                                                                     |                                                                                                                                                             | SR. WING FLOOR NAME                                                                | CARPET AREA IN SQ.MT NO. OF NO. OF TENAMENTS IN GROUP OF REQUIRED PARKING SPACE                                                                                                                                                                                                                                                                                                                                                                                                                                                                                                                                                                                                                                                                                                                                                                                                                                                                                                                                                                                                                                                                                                                                                                                                                                                                                                                                                                                                                                                                                                                                                                                                                                                                                                                                                                                                                                                                                                                                                           | a)Area of Reservation in plot        b)Area of Road Set Back     3.64                                                                                                                                                                                       |                                                                                                                                                                                                                                                                                                                                                                                                                                                                                                                                                                                                                                                                                                                                                                                                                                                                                                                                                                                                                                                                                                                                                                                                                                                                                                                                                                                                                                                                                                                                                                                                                                                                                                                                                                                                                                                                                                                                                                                                                                                              |
|                                                                                                                                                                                     | O KOAST                                                                                                                                                     | NO. WING FLOOR NAME                                                                | FLAT<br>NO. 01     FLAT<br>NO. 02     FLAT<br>NO. 03     PROPOSED<br>PER FLOOR.     BELOW 45<br>SQ.MT     ABOVE 45-60<br>SQ.MT     ABOVE 60-90<br>SQ.MT     ABOVE 90<br>SQ.MT     TOTAL<br>PARKING       Image: Constraint of the second | c)Area of D P Road<br>2 Deductions for.                                                                                                                                                                                                                     |                                                                                                                                                                                                                                                                                                                                                                                                                                                                                                                                                                                                                                                                                                                                                                                                                                                                                                                                                                                                                                                                                                                                                                                                                                                                                                                                                                                                                                                                                                                                                                                                                                                                                                                                                                                                                                                                                                                                                                                                                                                              |
| 12.2 SITE U/R 9.15 VILLE PARLE                                                                                                                                                      | 5.39 E                                                                                                                                                      | (1) (2) (3)                                                                        | (4)         (5)         (6)         (7)         (8)         (9)         (10)         (11)         (12)                                                                                                                                                                                                                                                                                                                                                                                                                                                                                                                                                                                                                                                                                                                                                                                                                                                                                                                                                                                                                                                                                                                                                                                                                                                                                                                                                                                                                                                                                                                                                                                                                                                                                                                                                                                                                                                                                                                                    | (A)       For Reservation/Road Area         a) Road set-back area to be handed over (100%) (Regulation No 16)       NIL                                                                                                                                     | CONTENTS OF SHEET :                                                                                                                                                                                                                                                                                                                                                                                                                                                                                                                                                                                                                                                                                                                                                                                                                                                                                                                                                                                                                                                                                                                                                                                                                                                                                                                                                                                                                                                                                                                                                                                                                                                                                                                                                                                                                                                                                                                                                                                                                                          |
|                                                                                                                                                                                     | 460 P 33 0 P                                                                                                                                                | 1 GROUND FLOOR<br>1ST FLOOR                                                        | NIL         NIL <td>b) Proposed D P road to be handed over (100%) (Regulation No 16)          (i) Reservation Area ( plot ) to be handed over to (Regulation No 17)      </td> <td>PLOT AREA DIAGRAMAND CAL., BLOCK PLAN, LOCATION PLAN, SECTION THROUGH U.G<br/>TANK &amp; COUMPOUND WALL, BUILT-UP AREA STATEMENT, PARKING STATEMENT,</td>                                                                                                                                                                                                                                                                                                                                                                                                                                                                                                          | b) Proposed D P road to be handed over (100%) (Regulation No 16)          (i) Reservation Area ( plot ) to be handed over to (Regulation No 17)                                                                                                             | PLOT AREA DIAGRAMAND CAL., BLOCK PLAN, LOCATION PLAN, SECTION THROUGH U.G<br>TANK & COUMPOUND WALL, BUILT-UP AREA STATEMENT, PARKING STATEMENT,                                                                                                                                                                                                                                                                                                                                                                                                                                                                                                                                                                                                                                                                                                                                                                                                                                                                                                                                                                                                                                                                                                                                                                                                                                                                                                                                                                                                                                                                                                                                                                                                                                                                                                                                                                                                                                                                                                              |
|                                                                                                                                                                                     |                                                                                                                                                             | 2 TOTAL RESIDENTIAL TENEME                                                         | ENTS (FOR TENEMENT DENSITY) 3.00 1.00 0.0 2.00 NIL                                                                                                                                                                                                                                                                                                                                                                                                                                                                                                                                                                                                                                                                                                                                                                                                                                                                                                                                                                                                                                                                                                                                                                                                                                                                                                                                                                                                                                                                                                                                                                                                                                                                                                                                                                                                                                                                                                                                                                                        | (ii) Reservation Area to be handed over as per AR (Regulation No 17)<br>(Not to be deducted for computation of FSI i.e. sr. no. 5 below)       NIL                                                                                                          | FUNGIBLE AREA CALC., GROUND FLOOR PLAN, 1ST FLOOR PLAN, BU/A LINE DIAGRAM,<br>RERA CARPET CALCULATION, SECTION A-A', SECTION B-B'                                                                                                                                                                                                                                                                                                                                                                                                                                                                                                                                                                                                                                                                                                                                                                                                                                                                                                                                                                                                                                                                                                                                                                                                                                                                                                                                                                                                                                                                                                                                                                                                                                                                                                                                                                                                                                                                                                                            |
| BAJAJ ROAD<br>30 31 48-49 47                                                                                                                                                        | PLOT AREA DIAGRAM                                                                                                                                           | 3 REQUIRED PARKING SPACES<br>4 10% VISITORS PARKING (3X10                          |                                                                                                                                                                                                                                                                                                                                                                                                                                                                                                                                                                                                                                                                                                                                                                                                                                                                                                                                                                                                                                                                                                                                                                                                                                                                                                                                                                                                                                                                                                                                                                                                                                                                                                                                                                                                                                                                                                                                                                                                                                           | d) ANY(AREA OF PLOT NOT IN POSSESSION)          B       Total area under road / reservation / plot not in possession          For Amenity area to be handed over to MCGM                                                                                    |                                                                                                                                                                                                                                                                                                                                                                                                                                                                                                                                                                                                                                                                                                                                                                                                                                                                                                                                                                                                                                                                                                                                                                                                                                                                                                                                                                                                                                                                                                                                                                                                                                                                                                                                                                                                                                                                                                                                                                                                                                                              |
|                                                                                                                                                                                     | <u>SCALE - 1:500</u>                                                                                                                                        | (3+4)                                                                              | PACES FOR RESIDENTIAL TENEMENTS (2.25+0.225=2.475) SAY 3.00 RMISSIBLE (PER TENEMENTS WISE & SHALL NOT                                                                                                                                                                                                                                                                                                                                                                                                                                                                                                                                                                                                                                                                                                                                                                                                                                                                                                                                                                                                                                                                                                                                                                                                                                                                                                                                                                                                                                                                                                                                                                                                                                                                                                                                                                                                                                                                                                                                     | a) Area of amenity plot/plots to be handed over as per DCR 14(A)          b) Area of amenity plot/plots to be handed over as per DCR 14(B)                                                                                                                  | THIS DRAWING SHALL BE READ IN CONJUNCTION WITH INTIMATION OF DISAPPROVAL                                                                                                                                                                                                                                                                                                                                                                                                                                                                                                                                                                                                                                                                                                                                                                                                                                                                                                                                                                                                                                                                                                                                                                                                                                                                                                                                                                                                                                                                                                                                                                                                                                                                                                                                                                                                                                                                                                                                                                                     |
| 32/B         45         46         57         57           E081.5         33         TPS         59         0           27         VILLE PARLE NO. VI         0         0         0 | PLOT AREA CALCULATION                                                                                                                                       | 6 TOTAL PARKING SPACES PERI<br>BE MORE THAN NOS. OF T/S)<br>7 (B) COMMERCIAL       |                                                                                                                                                                                                                                                                                                                                                                                                                                                                                                                                                                                                                                                                                                                                                                                                                                                                                                                                                                                                                                                                                                                                                                                                                                                                                                                                                                                                                                                                                                                                                                                                                                                                                                                                                                                                                                                                                                                                                                                                                                           | c) Area of amenity plot/plots to be handed over as per DCR 35          Total Amenity area                                                                                                                                                                   | ISSUED UNDER SECTION 346 OF MMC ACT 1888 U/NO. :P-16851/(2023)/K/W           Ward/FP/337/1/New SIGNED ON EVEN DATE 06/02/2024                                                                                                                                                                                                                                                                                                                                                                                                                                                                                                                                                                                                                                                                                                                                                                                                                                                                                                                                                                                                                                                                                                                                                                                                                                                                                                                                                                                                                                                                                                                                                                                                                                                                                                                                                                                                                                                                                                                                |
| 35 34 45 A 44 43 SM - KE 19                                                                                                                                                         | 1 35.66 x 16.43 x $1/2$ = 292.94 sq.mt.                                                                                                                     | 8 DESCRIPTION                                                                      | PARKING REQUIREMENT BU/AREA NO.OF<br>IN SQ.MT. PARKING                                                                                                                                                                                                                                                                                                                                                                                                                                                                                                                                                                                                                                                                                                                                                                                                                                                                                                                                                                                                                                                                                                                                                                                                                                                                                                                                                                                                                                                                                                                                                                                                                                                                                                                                                                                                                                                                                                                                                                                    | (C)       Deduction of existing BUA to be retained if any / land component of existing BUA/Existing         BUA as per regulation under which the development was allowed                                                                                   |                                                                                                                                                                                                                                                                                                                                                                                                                                                                                                                                                                                                                                                                                                                                                                                                                                                                                                                                                                                                                                                                                                                                                                                                                                                                                                                                                                                                                                                                                                                                                                                                                                                                                                                                                                                                                                                                                                                                                                                                                                                              |
|                                                                                                                                                                                     | 2 $11.34 \times 35.66 \times 1/2 = 202.19$ sq.mt.<br>3 $5.39 \times 19.47 \times 1/2 = 52.51$ sq.mt.                                                        | 9 a) COMMERCIAL/ IT PARK<br>10 b) CONVENINCE PARKING                               | i) 01 FOR EVERY 40SQ.MT. UPTO 800SQ.MT       ii) 01 FOR EVERY 80SQ.MT. EXCEEDING 800SQ.MT (NIL)       REQUIREMENT         i) 01 FOR EVERY 150 SQ.MT. FOR SHOP UPTO 20       ii) 01 FOR EVERY 50 SQ.MT. FOR SHOP OVER 20 SQ.MT       NIL                                                                                                                                                                                                                                                                                                                                                                                                                                                                                                                                                                                                                                                                                                                                                                                                                                                                                                                                                                                                                                                                                                                                                                                                                                                                                                                                                                                                                                                                                                                                                                                                                                                                                                                                                                                                   | 3         Total deductions: [ 2(A) + 2(B) + 2(C)]         NIL           4         Balance area of plot (1 minus 3)         564.9                                                                                                                            |                                                                                                                                                                                                                                                                                                                                                                                                                                                                                                                                                                                                                                                                                                                                                                                                                                                                                                                                                                                                                                                                                                                                                                                                                                                                                                                                                                                                                                                                                                                                                                                                                                                                                                                                                                                                                                                                                                                                                                                                                                                              |
| LOCATION PLAN<br>SCALE - 1:4000                                                                                                                                                     | 4AREA OF SEGMENT=17.29 sq.mt.TOTAL AREA=564.93 sq.mtA                                                                                                       | 11 c) OTHER                                                                        | i) NA ii) NA NIL NIL                                                                                                                                                                                                                                                                                                                                                                                                                                                                                                                                                                                                                                                                                                                                                                                                                                                                                                                                                                                                                                                                                                                                                                                                                                                                                                                                                                                                                                                                                                                                                                                                                                                                                                                                                                                                                                                                                                                                                                                                                      | 5         Plot area under development [ Sr. no. 4 + 2(A) (c)(ii)]           6         Zonal (basic) FSI (0.50 or 0.75 or 1 or 1.33)           7         a)permissible built up area as per zonal (basic) FSI (5 X 6)                                        |                                                                                                                                                                                                                                                                                                                                                                                                                                                                                                                                                                                                                                                                                                                                                                                                                                                                                                                                                                                                                                                                                                                                                                                                                                                                                                                                                                                                                                                                                                                                                                                                                                                                                                                                                                                                                                                                                                                                                                                                                                                              |
|                                                                                                                                                                                     | AREA OF ROAD SETBACK                                                                                                                                        | 12 d) 10% VISITOR (MIN 2 NOS.)                                                     | NIL                                                                                                                                                                                                                                                                                                                                                                                                                                                                                                                                                                                                                                                                                                                                                                                                                                                                                                                                                                                                                                                                                                                                                                                                                                                                                                                                                                                                                                                                                                                                                                                                                                                                                                                                                                                                                                                                                                                                                                                                                                       | b)permissible built up area as per regulation 30(C) (Protected development) 91.0<br>(7100.49 sq.ft/ 10.764 = 659.65 sq.m)                                                                                                                                   | 8                                                                                                                                                                                                                                                                                                                                                                                                                                                                                                                                                                                                                                                                                                                                                                                                                                                                                                                                                                                                                                                                                                                                                                                                                                                                                                                                                                                                                                                                                                                                                                                                                                                                                                                                                                                                                                                                                                                                                                                                                                                            |
|                                                                                                                                                                                     | GRAM     5 AREA OF SEGMENT     =     3.64 sq.mt.       TOTAL AREA OF ROAD SETBACK     =     3.64 sq.mt.                                                     | 13 TOTAL REQUIRED PARKING SE                                                       | SPACE FOR COMMERCIAL USE NIL<br>SPACE FOR RESI + COMM. USE=(5+13) SAY 3.00                                                                                                                                                                                                                                                                                                                                                                                                                                                                                                                                                                                                                                                                                                                                                                                                                                                                                                                                                                                                                                                                                                                                                                                                                                                                                                                                                                                                                                                                                                                                                                                                                                                                                                                                                                                                                                                                                                                                                                | c) permissible built up area ( 7a or 7b above, whichever is more)656.08Built up equal to area of land handed over as per Regulation 30(A)3(a)                                                                                                               |                                                                                                                                                                                                                                                                                                                                                                                                                                                                                                                                                                                                                                                                                                                                                                                                                                                                                                                                                                                                                                                                                                                                                                                                                                                                                                                                                                                                                                                                                                                                                                                                                                                                                                                                                                                                                                                                                                                                                                                                                                                              |
| 0.15M SLOPE <u>SCALE - 1:500</u>                                                                                                                                                    |                                                                                                                                                             | 14         TOTAL RECORED FARMING SP           15         TOTAL PARKING SPACE PROV  |                                                                                                                                                                                                                                                                                                                                                                                                                                                                                                                                                                                                                                                                                                                                                                                                                                                                                                                                                                                                                                                                                                                                                                                                                                                                                                                                                                                                                                                                                                                                                                                                                                                                                                                                                                                                                                                                                                                                                                                                                                           | a) As per 2(A) and 2(B) except 2(A)(c) (ii)above with in cap of Admissible TDR<br>as column 6 of Table -12 on remaining /balance plot)                                                                                                                      |                                                                                                                                                                                                                                                                                                                                                                                                                                                                                                                                                                                                                                                                                                                                                                                                                                                                                                                                                                                                                                                                                                                                                                                                                                                                                                                                                                                                                                                                                                                                                                                                                                                                                                                                                                                                                                                                                                                                                                                                                                                              |
|                                                                                                                                                                                     | TOTAL AREA OF PLOT (A+B) = $568.57$ sq.mt.                                                                                                                  |                                                                                    | ACE FOR VEHICLE HOLDING AREA =(15) X10%                                                                                                                                                                                                                                                                                                                                                                                                                                                                                                                                                                                                                                                                                                                                                                                                                                                                                                                                                                                                                                                                                                                                                                                                                                                                                                                                                                                                                                                                                                                                                                                                                                                                                                                                                                                                                                                                                                                                                                                                   | b) BUA for 2(A)(a) & 2(A)(b) above to be utilized over and above the permissible FSI as per column no. 7 of table 12 of regulation 30(A) and to the mentioned in table 12 A of regulation 32 (200% or 250%)                                                 |                                                                                                                                                                                                                                                                                                                                                                                                                                                                                                                                                                                                                                                                                                                                                                                                                                                                                                                                                                                                                                                                                                                                                                                                                                                                                                                                                                                                                                                                                                                                                                                                                                                                                                                                                                                                                                                                                                                                                                                                                                                              |
| 2.4                                                                                                                                                                                 |                                                                                                                                                             | 17         EXCESS REQUIRED PARKING           18         50% REQUIRED PARKING SPACE | SPACE PROVIDE=(15-14)     NIL       ACE PERMISSIBLE FREE OF FSI WITHOUT CHARGING PREMIUMS =14X50% (33X50%)     13.00                                                                                                                                                                                                                                                                                                                                                                                                                                                                                                                                                                                                                                                                                                                                                                                                                                                                                                                                                                                                                                                                                                                                                                                                                                                                                                                                                                                                                                                                                                                                                                                                                                                                                                                                                                                                                                                                                                                      | c) In case of 2(A)(c) (ii) permissible over and above permissible BUA on remaining / balance plot. [ as per table no. 5 of regulation 17(1)]       7.2                                                                                                      | 8                                                                                                                                                                                                                                                                                                                                                                                                                                                                                                                                                                                                                                                                                                                                                                                                                                                                                                                                                                                                                                                                                                                                                                                                                                                                                                                                                                                                                                                                                                                                                                                                                                                                                                                                                                                                                                                                                                                                                                                                                                                            |
|                                                                                                                                                                                     |                                                                                                                                                             | 19 RESIDENTIAL VISITOR PARKIN                                                      |                                                                                                                                                                                                                                                                                                                                                                                                                                                                                                                                                                                                                                                                                                                                                                                                                                                                                                                                                                                                                                                                                                                                                                                                                                                                                                                                                                                                                                                                                                                                                                                                                                                                                                                                                                                                                                                                                                                                                                                                                                           | d) Total Additional BUA [8(b) + 8(c)]       NIL         9       Additional / Incentive BUA within the cap of "admissible TDR" as per Table 12 on balance plot                                                                                               |                                                                                                                                                                                                                                                                                                                                                                                                                                                                                                                                                                                                                                                                                                                                                                                                                                                                                                                                                                                                                                                                                                                                                                                                                                                                                                                                                                                                                                                                                                                                                                                                                                                                                                                                                                                                                                                                                                                                                                                                                                                              |
|                                                                                                                                                                                     |                                                                                                                                                             | 20         DETAIL OF PARKING SPACES F           SR.NO         FLOOR                | PROVIDED     PARKING SPACES PROVIDED                                                                                                                                                                                                                                                                                                                                                                                                                                                                                                                                                                                                                                                                                                                                                                                                                                                                                                                                                                                                                                                                                                                                                                                                                                                                                                                                                                                                                                                                                                                                                                                                                                                                                                                                                                                                                                                                                                                                                                                                      | 9       Additional / Incentive BOA within the cap of "admissible TDR" as per Table 12 on balance plot         a) in lieu of cost of construction of amenity buildings as per regulation 30(A)(3)(b)          b) 50% of rehab component as per reg. 33(7)(A) | E.E (B.P) K\WEST WARD                                                                                                                                                                                                                                                                                                                                                                                                                                                                                                                                                                                                                                                                                                                                                                                                                                                                                                                                                                                                                                                                                                                                                                                                                                                                                                                                                                                                                                                                                                                                                                                                                                                                                                                                                                                                                                                                                                                                                                                                                                        |
| SECTION THROUGH U.G. TANK                                                                                                                                                           | COTH COTH                                                                                                                                                   | GROUND FLOOR                                                                       | SMALL         BIG         TOTAL           6.00         26.00         32.00                                                                                                                                                                                                                                                                                                                                                                                                                                                                                                                                                                                                                                                                                                                                                                                                                                                                                                                                                                                                                                                                                                                                                                                                                                                                                                                                                                                                                                                                                                                                                                                                                                                                                                                                                                                                                                                                                                                                                                | c) 15% of sr.no. 7b above or 10 sqmts per rehab tenement as per reg. 33(7)(B)(9x10)         d) Total Additional BUA / Incentive area                                                                                                                        | CERTIFICATE OF PLOT AREA<br>CERTIFIED THAT I HAVE SURVEYED THE PLOT UNDER REFERENCE ON DT :                                                                                                                                                                                                                                                                                                                                                                                                                                                                                                                                                                                                                                                                                                                                                                                                                                                                                                                                                                                                                                                                                                                                                                                                                                                                                                                                                                                                                                                                                                                                                                                                                                                                                                                                                                                                                                                                                                                                                                  |
|                                                                                                                                                                                     |                                                                                                                                                             | TOTAL                                                                              | 6.00         26.00         32.00           6.00         26.00         32.00                                                                                                                                                                                                                                                                                                                                                                                                                                                                                                                                                                                                                                                                                                                                                                                                                                                                                                                                                                                                                                                                                                                                                                                                                                                                                                                                                                                                                                                                                                                                                                                                                                                                                                                                                                                                                                                                                                                                                               | 10       Built up area due to Additional FSI on Payment of Premium as Regulation No 30(A) on remaining/ balance plot. per Table No 12 of (50%)                                                                                                              | 01\01\23 AND THAT THE DIMENSIONS OF THE SIDES, ETC. OF THE PLOT STATED                                                                                                                                                                                                                                                                                                                                                                                                                                                                                                                                                                                                                                                                                                                                                                                                                                                                                                                                                                                                                                                                                                                                                                                                                                                                                                                                                                                                                                                                                                                                                                                                                                                                                                                                                                                                                                                                                                                                                                                       |
|                                                                                                                                                                                     |                                                                                                                                                             | % RATIO TO TOTAL                                                                   | .= 18.75% 81.25% 100%                                                                                                                                                                                                                                                                                                                                                                                                                                                                                                                                                                                                                                                                                                                                                                                                                                                                                                                                                                                                                                                                                                                                                                                                                                                                                                                                                                                                                                                                                                                                                                                                                                                                                                                                                                                                                                                                                                                                                                                                                     | 11         Built up area due to admissible TDR as per Table No 12 of Regulation No 30(A) and 32 on remaining / balance plot. (90%)                                                                                                                          | ON THE PLAN ARE AS MEASURED ON SITE AND THE AREA SO WORKED OUT IS 568.57 SQ.MTS AND TALLIES WITH THE AREA STATED IN THE DOCUMENTS OF                                                                                                                                                                                                                                                                                                                                                                                                                                                                                                                                                                                                                                                                                                                                                                                                                                                                                                                                                                                                                                                                                                                                                                                                                                                                                                                                                                                                                                                                                                                                                                                                                                                                                                                                                                                                                                                                                                                         |
| GR LVL                                                                                                                                                                              |                                                                                                                                                             |                                                                                    | TABLE NO I                                                                                                                                                                                                                                                                                                                                                                                                                                                                                                                                                                                                                                                                                                                                                                                                                                                                                                                                                                                                                                                                                                                                                                                                                                                                                                                                                                                                                                                                                                                                                                                                                                                                                                                                                                                                                                                                                                                                                                                                                                | a) Genenal TDR [ (50% min.& 80% max) of permissible TDR]          b) Slum TDR [(20% min. & 50% max.) of permissible TDR]                                                                                                                                    | OWENERSHIP                                                                                                                                                                                                                                                                                                                                                                                                                                                                                                                                                                                                                                                                                                                                                                                                                                                                                                                                                                                                                                                                                                                                                                                                                                                                                                                                                                                                                                                                                                                                                                                                                                                                                                                                                                                                                                                                                                                                                                                                                                                   |
|                                                                                                                                                                                     |                                                                                                                                                             |                                                                                    |                                                                                                                                                                                                                                                                                                                                                                                                                                                                                                                                                                                                                                                                                                                                                                                                                                                                                                                                                                                                                                                                                                                                                                                                                                                                                                                                                                                                                                                                                                                                                                                                                                                                                                                                                                                                                                                                                                                                                                                                                                           | c) TDR lieu of sr. no. [7(a)-7(b)], 8(a),8(b) & 9 above            d) Total TDR            12         Permissible built up area [7(c)+8(d)+9(d)+10+11(d)]         663.2                                                                                     |                                                                                                                                                                                                                                                                                                                                                                                                                                                                                                                                                                                                                                                                                                                                                                                                                                                                                                                                                                                                                                                                                                                                                                                                                                                                                                                                                                                                                                                                                                                                                                                                                                                                                                                                                                                                                                                                                                                                                                                                                                                              |
| SECTION THROUGH                                                                                                                                                                     |                                                                                                                                                             |                                                                                    | SR.<br>NO.     FLOOR NAME     PROPOSED<br>BU/AREA IN SQ.MT     TOTAL (4+5)<br>IN SQ.MT     STAIRCASE,LIFT,<br>LIFT LOBBY AREA     FLAT/ NR/ SOCIETY OFFICE /FITNESS CENTER/<br>REFUGE AREA       (1)     (2)     (3)     (4)     (5)     (6)                                                                                                                                                                                                                                                                                                                                                                                                                                                                                                                                                                                                                                                                                                                                                                                                                                                                                                                                                                                                                                                                                                                                                                                                                                                                                                                                                                                                                                                                                                                                                                                                                                                                                                                                                                                              | 1213Proposed built up area209.814TDR generated if any as per regulation 30 (A) and 32                                                                                                                                                                       |                                                                                                                                                                                                                                                                                                                                                                                                                                                                                                                                                                                                                                                                                                                                                                                                                                                                                                                                                                                                                                                                                                                                                                                                                                                                                                                                                                                                                                                                                                                                                                                                                                                                                                                                                                                                                                                                                                                                                                                                                                                              |
| COMPOUND WALL                                                                                                                                                                       | SCALE - 1:500                                                                                                                                               |                                                                                    | GROUND FLOOR         NIL         NIL         NIIL         STAIRCASE LOBBY                                                                                                                                                                                                                                                                                                                                                                                                                                                                                                                                                                                                                                                                                                                                                                                                                                                                                                                                                                                                                                                                                                                                                                                                                                                                                                                                                                                                                                                                                                                                                                                                                                                                                                                                                                                                                                                                                                                                                                 | 15 Permissible Fungible Compensatory Area as per Regulation No 31(3) I.E.(209.89X35%=73.46)       73.4         a) (i) perm. fungible compensatory area for rehab comp. w/o charging premium       -                                                         | PROPOSED REDEVELOPMENT OF THE EXISTING BUILDING KNOWN AS "SHANTI SADAN                                                                                                                                                                                                                                                                                                                                                                                                                                                                                                                                                                                                                                                                                                                                                                                                                                                                                                                                                                                                                                                                                                                                                                                                                                                                                                                                                                                                                                                                                                                                                                                                                                                                                                                                                                                                                                                                                                                                                                                       |
|                                                                                                                                                                                     |                                                                                                                                                             |                                                                                    | 1ST FLOOR         209.89         209.89         35.53         2 NO.s OF FLAT ON FLOOR, MULTI PURPOSE ROOM           2         TOTAL BU/AREA<br>PROPOSED         209.89         209.89         35.53                                                                                                                                                                                                                                                                                                                                                                                                                                                                                                                                                                                                                                                                                                                                                                                                                                                                                                                                                                                                                                                                                                                                                                                                                                                                                                                                                                                                                                                                                                                                                                                                                                                                                                                                                                                                                                       | (ii) fungible compensatory area availed for rehab comp. w/o charging premium       -         b) (i) Permissible Fungible Compensatory area by charging premium.       -                                                                                     | CO-OPERATIVE HOUSING SOCIETY LIMITED" ON PLOT BEARING F.P.NO. 50,TPS VILE<br>PARLE NO.VI (1ST VARIATION) (FINAL), SITUATED AT DADABHAI RD, NAVPADA, VILE<br>PARLE (WEST), MUMBAI-400056                                                                                                                                                                                                                                                                                                                                                                                                                                                                                                                                                                                                                                                                                                                                                                                                                                                                                                                                                                                                                                                                                                                                                                                                                                                                                                                                                                                                                                                                                                                                                                                                                                                                                                                                                                                                                                                                      |
|                                                                                                                                                                                     |                                                                                                                                                             |                                                                                    | <sup>3</sup> NET BUA PROPOSED2/1.35         209.89         209.89         NIL                                                                                                                                                                                                                                                                                                                                                                                                                                                                                                                                                                                                                                                                                                                                                                                                                                                                                                                                                                                                                                                                                                                                                                                                                                                                                                                                                                                                                                                                                                                                                                                                                                                                                                                                                                                                                                                                                                                                                             | (ii) Fungible Compensatory area availed on payment of premium       -         16       Total BUA proposed including Fungible Compensatory Area [13 +15(a)(ii) +15(b)(ii)]       209.         17       Fold       Fold       Fold                            | <u>39</u>                                                                                                                                                                                                                                                                                                                                                                                                                                                                                                                                                                                                                                                                                                                                                                                                                                                                                                                                                                                                                                                                                                                                                                                                                                                                                                                                                                                                                                                                                                                                                                                                                                                                                                                                                                                                                                                                                                                                                                                                                                                    |
|                                                                                                                                                                                     |                                                                                                                                                             | STACK PARKING                                                                      | 4     FUNGIBLE<br>COMPENSATORY AREA<br>PROPOSED SR. NO. 2-3     NIL                                                                                                                                                                                                                                                                                                                                                                                                                                                                                                                                                                                                                                                                                                                                                                                                                                                                                                                                                                                                                                                                                                                                                                                                                                                                                                                                                                                                                                                                                                                                                                                                                                                                                                                                                                                                                                                                                                                                                                       | 17       FSI consumed on Net Plot [13/ 4] Incuding setback over and above       0.3         ii       Other Requirements       0.3         (A)       Reservation/Designation       0.3                                                                       | 7     NAME & SIGNATURE OF OWNER     DIGITAL SIGN       MR. BRIJESH ITALIA PARTNER OF     Image: Constraint of the second seco |
| CANTILEX/EP/PARKING<br>CP-S                                                                                                                                                         | CANTILEVER PARKING<br>CP-S                                                                                                                                  | CP-S                                                                               | 5 FITNESS CENTER PERMISSIBLE 2 X 2% = NIL PROVIDED = NIL                                                                                                                                                                                                                                                                                                                                                                                                                                                                                                                                                                                                                                                                                                                                                                                                                                                                                                                                                                                                                                                                                                                                                                                                                                                                                                                                                                                                                                                                                                                                                                                                                                                                                                                                                                                                                                                                                                                                                                                  | a)Name of Reservation     N/A       b) Area of Reservation affecting the plot     N/A                                                                                                                                                                       | M/S_SHREEHANS REALTORS LLP                                                                                                                                                                                                                                                                                                                                                                                                                                                                                                                                                                                                                                                                                                                                                                                                                                                                                                                                                                                                                                                                                                                                                                                                                                                                                                                                                                                                                                                                                                                                                                                                                                                                                                                                                                                                                                                                                                                                                                                                                                   |
| 337<br>3.97                                                                                                                                                                         | (31)<br>U.G. TANKS PEUSHED TO GROUND LEVEL & THE SLAB OF TANK SHALL BE<br>DESIGNED TO BEAR 58 METRIC TONNES OF VEHICULAR LOAD & POINT<br>LOAD OF 10 KG/CM2. | 4.18                                                                               | 6 SOCIETY OFFICE PERMISSIBLE = NIL<br>PROVIDED (CA) = NIL                                                                                                                                                                                                                                                                                                                                                                                                                                                                                                                                                                                                                                                                                                                                                                                                                                                                                                                                                                                                                                                                                                                                                                                                                                                                                                                                                                                                                                                                                                                                                                                                                                                                                                                                                                                                                                                                                                                                                                                 | c) Area of Reservation land to be handed/handed over as per Regulation No.17       N/A         d) Built up area of Amenity to be handed over as per Regulation No.17       N/A                                                                              | ADDRESS - A/5 MAYUR CHS., PREM NAGAR,                                                                                                                                                                                                                                                                                                                                                                                                                                                                                                                                                                                                                                                                                                                                                                                                                                                                                                                                                                                                                                                                                                                                                                                                                                                                                                                                                                                                                                                                                                                                                                                                                                                                                                                                                                                                                                                                                                                                                                                                                        |
|                                                                                                                                                                                     |                                                                                                                                                             |                                                                                    | 7     AMINITY AREA/BU/AREA IN<br>(REG. 14A OR 14B)     REQUIRED = NIL     NA                                                                                                                                                                                                                                                                                                                                                                                                                                                                                                                                                                                                                                                                                                                                                                                                                                                                                                                                                                                                                                                                                                                                                                                                                                                                                                                                                                                                                                                                                                                                                                                                                                                                                                                                                                                                                                                                                                                                                              | e) Area/Built up Area of Designation       N/A         (B)       Plot area/Built up Amenity to be Handed Over as per Regulation No                                                                                                                          | SODAWALA LANE BORIVALI (WEST),<br>MUMBAI -400092                                                                                                                                                                                                                                                                                                                                                                                                                                                                                                                                                                                                                                                                                                                                                                                                                                                                                                                                                                                                                                                                                                                                                                                                                                                                                                                                                                                                                                                                                                                                                                                                                                                                                                                                                                                                                                                                                                                                                                                                             |
|                                                                                                                                                                                     | LINE OF ABOVE FLOOR                                                                                                                                         | 4.04                                                                               | 8     IH/PH PROVIDED     REQ. BU/AREA = NIL SQ. M, NO.OF TENAMENT =NIL     NA       PROVIDED BU/AREA=NIL SQ.M, NO.OF TENAMENT=NIL     NA                                                                                                                                                                                                                                                                                                                                                                                                                                                                                                                                                                                                                                                                                                                                                                                                                                                                                                                                                                                                                                                                                                                                                                                                                                                                                                                                                                                                                                                                                                                                                                                                                                                                                                                                                                                                                                                                                                  | i) 14(A)<br>ii) 14(B)                                                                                                                                                                                                                                       | SCALE   DRG. No.  CHECKED BY   DESIGN & DRN. BY   DATE   REV.                                                                                                                                                                                                                                                                                                                                                                                                                                                                                                                                                                                                                                                                                                                                                                                                                                                                                                                                                                                                                                                                                                                                                                                                                                                                                                                                                                                                                                                                                                                                                                                                                                                                                                                                                                                                                                                                                                                                                                                                |
|                                                                                                                                                                                     | 0.16x1.8 m                                                                                                                                                  | SURFA                                                                              |                                                                                                                                                                                                                                                                                                                                                                                                                                                                                                                                                                                                                                                                                                                                                                                                                                                                                                                                                                                                                                                                                                                                                                                                                                                                                                                                                                                                                                                                                                                                                                                                                                                                                                                                                                                                                                                                                                                                                                                                                                           | iii) 15          (C)       Requirement of Recreational Open Space in Layout/Plot as per Regulation No.27         i) Requirement                                                                                                                             | NAME, ADD. & SIGNATURE OF ARCHITECT                                                                                                                                                                                                                                                                                                                                                                                                                                                                                                                                                                                                                                                                                                                                                                                                                                                                                                                                                                                                                                                                                                                                                                                                                                                                                                                                                                                                                                                                                                                                                                                                                                                                                                                                                                                                                                                                                                                                                                                                                          |
|                                                                                                                                                                                     | ETER LIFT LOBBY 1.5x4.05<br>DOM LIFT LOBBY 1.5x4.05<br>SPACE FOR TWO<br>WHEELER PARKING                                                                     | SURFACE PARKING                                                                    | TABLE NO III                                                                                                                                                                                                                                                                                                                                                                                                                                                                                                                                                                                                                                                                                                                                                                                                                                                                                                                                                                                                                                                                                                                                                                                                                                                                                                                                                                                                                                                                                                                                                                                                                                                                                                                                                                                                                                                                                                                                                                                                                              | ii) Proposed        (D)     Tenement Statement                                                                                                                                                                                                              | DIGITAL SIGN                                                                                                                                                                                                                                                                                                                                                                                                                                                                                                                                                                                                                                                                                                                                                                                                                                                                                                                                                                                                                                                                                                                                                                                                                                                                                                                                                                                                                                                                                                                                                                                                                                                                                                                                                                                                                                                                                                                                                                                                                                                 |
|                                                                                                                                                                                     |                                                                                                                                                             |                                                                                    | FUNIBLE COMPENSATROY AREA STATEMENT       SR.     BU/AREA IN SQ.MT     TOTAL       NO.     DESCRIPTION     COMMERCIAL     RESIDENTIAL                                                                                                                                                                                                                                                                                                                                                                                                                                                                                                                                                                                                                                                                                                                                                                                                                                                                                                                                                                                                                                                                                                                                                                                                                                                                                                                                                                                                                                                                                                                                                                                                                                                                                                                                                                                                                                                                                                     | i) Proposed built up area (13 above)       209.89         ii)Less deduction of Non-residential area (Shop etc.)       NIL                                                                                                                                   | HEMAL SANGHAVI                                                                                                                                                                                                                                                                                                                                                                                                                                                                                                                                                                                                                                                                                                                                                                                                                                                                                                                                                                                                                                                                                                                                                                                                                                                                                                                                                                                                                                                                                                                                                                                                                                                                                                                                                                                                                                                                                                                                                                                                                                               |
| SLOPE:-1:10<br>SLOPE:-1:10<br>CP-L<br>5 6 - 7<br>SCA                                                                                                                                |                                                                                                                                                             |                                                                                    | (A) REHAB         (4)         (5)         (6)                                                                                                                                                                                                                                                                                                                                                                                                                                                                                                                                                                                                                                                                                                                                                                                                                                                                                                                                                                                                                                                                                                                                                                                                                                                                                                                                                                                                                                                                                                                                                                                                                                                                                                                                                                                                                                                                                                                                                                                             | iii) Area available for tenements [(i) minus (ii).]       209.85         iv) Tenements permissible (Density of tenements/hectare)       9                                                                                                                   | CA/2008/43433<br>39 GUNDAVI L OFF SIR M V                                                                                                                                                                                                                                                                                                                                                                                                                                                                                                                                                                                                                                                                                                                                                                                                                                                                                                                                                                                                                                                                                                                                                                                                                                                                                                                                                                                                                                                                                                                                                                                                                                                                                                                                                                                                                                                                                                                                                                                                                    |
|                                                                                                                                                                                     |                                                                                                                                                             | STACK PARKING                                                                      | 1     EXISTING BU/AREA OF THE BUILDING TO BE DEMOLISED     -     -     -       a)     COMMERCIAL STRUCTURE EXISTING PRIOR TO 01-04-1962     -     -     -                                                                                                                                                                                                                                                                                                                                                                                                                                                                                                                                                                                                                                                                                                                                                                                                                                                                                                                                                                                                                                                                                                                                                                                                                                                                                                                                                                                                                                                                                                                                                                                                                                                                                                                                                                                                                                                                                 | v) Total number of Tenements proposed on the plot       03 No         vi) Tenements existing       NIL         Total number of Tenements on the plot       03 No                                                                                            | MUMBAI-400069                                                                                                                                                                                                                                                                                                                                                                                                                                                                                                                                                                                                                                                                                                                                                                                                                                                                                                                                                                                                                                                                                                                                                                                                                                                                                                                                                                                                                                                                                                                                                                                                                                                                                                                                                                                                                                                                                                                                                                                                                                                |
|                                                                                                                                                                                     |                                                                                                                                                             |                                                                                    | b) RESIDENTIAL STRUCTURE EXISTING PRIOR TO 17-04-1964                                                                                                                                                                                                                                                                                                                                                                                                                                                                                                                                                                                                                                                                                                                                                                                                                                                                                                                                                                                                                                                                                                                                                                                                                                                                                                                                                                                                                                                                                                                                                                                                                                                                                                                                                                                                                                                                                                                                                                                     | Total number of Tenements on the plot     03 No       (E)     Parking Statement       i) Parking required by Regulations for                                                                                                                                |                                                                                                                                                                                                                                                                                                                                                                                                                                                                                                                                                                                                                                                                                                                                                                                                                                                                                                                                                                                                                                                                                                                                                                                                                                                                                                                                                                                                                                                                                                                                                                                                                                                                                                                                                                                                                                                                                                                                                                                                                                                              |
|                                                                                                                                                                                     |                                                                                                                                                             | EA.                                                                                | d)     AS PER APPROVED. PLAN AND CC GRANTED APPROVED     -     659.65       U/NO DATED     -     659.65                                                                                                                                                                                                                                                                                                                                                                                                                                                                                                                                                                                                                                                                                                                                                                                                                                                                                                                                                                                                                                                                                                                                                                                                                                                                                                                                                                                                                                                                                                                                                                                                                                                                                                                                                                                                                                                                                                                                   | Car     3 No.s       Scooter/Motor cycle     3 No.s                                                                                                                                                                                                         |                                                                                                                                                                                                                                                                                                                                                                                                                                                                                                                                                                                                                                                                                                                                                                                                                                                                                                                                                                                                                                                                                                                                                                                                                                                                                                                                                                                                                                                                                                                                                                                                                                                                                                                                                                                                                                                                                                                                                                                                                                                              |
| PANEL       4.57                                                                                                                                                                    | ENTRANCE                                                                                                                                                    |                                                                                    | e)         OTHER SPECIFY         _         _         _         _         _         _         _         _         _         _         _         _         _         _         _         _         _         _         _         _         _         _         _         _         _         _         _         _         _         _         _         _         _         _         _         _         _         _         _         _         _         _         _         _         _         _         _         _         _         _         _         _         _         _         _         _         _         _         _         _         _         _         _         _         _         _         _         _         _         _         _         _         _         _         _         _         _         _         _         _         _         _         _         _         _         _         _         _         _         _         _         _         _         _         _         _         _         _         _         _         _         _         _         _                                                                                                                                                                                                                                                                                                                                                                                                                                                                                                                                                                                                                                                                                                                                                                                                                                                                                                                                  | Outsiders (visitors)       ii) Covered garages permissible                                                                                                                                                                                                  |                                                                                                                                                                                                                                                                                                                                                                                                                                                                                                                                                                                                                                                                                                                                                                                                                                                                                                                                                                                                                                                                                                                                                                                                                                                                                                                                                                                                                                                                                                                                                                                                                                                                                                                                                                                                                                                                                                                                                                                                                                                              |
|                                                                                                                                                                                     | LOBBY<br>4.20x4.65                                                                                                                                          |                                                                                    | OF THE BUILDING TO BE DEMOLISHED AS PER REFERED PLAN       659.65         OUT OF (a) OR (b) OR (c) OR (d) OR (e)       659.65         g)       EXISTING BU/AREA ACCEPTED FOR ALLOWING FUNGIBLE AREA                                                                                                                                                                                                                                                                                                                                                                                                                                                                                                                                                                                                                                                                                                                                                                                                                                                                                                                                                                                                                                                                                                                                                                                                                                                                                                                                                                                                                                                                                                                                                                                                                                                                                                                                                                                                                                       | iii) Covered garages proposed Car                                                                                                                                                                                                                           |                                                                                                                                                                                                                                                                                                                                                                                                                                                                                                                                                                                                                                                                                                                                                                                                                                                                                                                                                                                                                                                                                                                                                                                                                                                                                                                                                                                                                                                                                                                                                                                                                                                                                                                                                                                                                                                                                                                                                                                                                                                              |
|                                                                                                                                                                                     |                                                                                                                                                             |                                                                                    | FOR REHAB WITHOUT CHARGING PREMIUM FROM ABOVE     -     659.65     659.65       2     PERMISSIBLE FUNGIBLE AREA FOR REHAB WITHOUT CHARGING     -     220.87     220.87                                                                                                                                                                                                                                                                                                                                                                                                                                                                                                                                                                                                                                                                                                                                                                                                                                                                                                                                                                                                                                                                                                                                                                                                                                                                                                                                                                                                                                                                                                                                                                                                                                                                                                                                                                                                                                                                    | Scooter/Motor cycle           Outsiders (visitors)                                                                                                                                                                                                          |                                                                                                                                                                                                                                                                                                                                                                                                                                                                                                                                                                                                                                                                                                                                                                                                                                                                                                                                                                                                                                                                                                                                                                                                                                                                                                                                                                                                                                                                                                                                                                                                                                                                                                                                                                                                                                                                                                                                                                                                                                                              |
|                                                                                                                                                                                     | 17 LINE OF PLINTH (20) (23)<br>(17) (24) N                                                                                                                  | CP-L                                                                               | 3       FUNGIBLE AREA AVAILED FOR REHAB COMPONENT (TOTAL OF       -       230.87       230.87                                                                                                                                                                                                                                                                                                                                                                                                                                                                                                                                                                                                                                                                                                                                                                                                                                                                                                                                                                                                                                                                                                                                                                                                                                                                                                                                                                                                                                                                                                                                                                                                                                                                                                                                                                                                                                                                                                                                             | iv) Total parking provided       32 N         (F)       Transport Vehicles Parking         i) Spaces for transport vehicles parking required by Regulations       NIL                                                                                       |                                                                                                                                                                                                                                                                                                                                                                                                                                                                                                                                                                                                                                                                                                                                                                                                                                                                                                                                                                                                                                                                                                                                                                                                                                                                                                                                                                                                                                                                                                                                                                                                                                                                                                                                                                                                                                                                                                                                                                                                                                                              |
|                                                                                                                                                                                     | CP-L CP-L CP-L PIT PUZZLE PARKING                                                                                                                           | * 3                                                                                | 4     FUNGIBLE AREA KEPT IN ABYENCE/UTILIZED (AS PER TOTAL OF<br>COL. NO. 15 OF TABLE NO. II)     230.07                                                                                                                                                                                                                                                                                                                                                                                                                                                                                                                                                                                                                                                                                                                                                                                                                                                                                                                                                                                                                                                                                                                                                                                                                                                                                                                                                                                                                                                                                                                                                                                                                                                                                                                                                                                                                                                                                                                                  | ii)Total No. of transport vehicles parking spaces provided NIL                                                                                                                                                                                              |                                                                                                                                                                                                                                                                                                                                                                                                                                                                                                                                                                                                                                                                                                                                                                                                                                                                                                                                                                                                                                                                                                                                                                                                                                                                                                                                                                                                                                                                                                                                                                                                                                                                                                                                                                                                                                                                                                                                                                                                                                                              |
|                                                                                                                                                                                     |                                                                                                                                                             |                                                                                    | (B) SALE COMPONENT                                                                                                                                                                                                                                                                                                                                                                                                                                                                                                                                                                                                                                                                                                                                                                                                                                                                                                                                                                                                                                                                                                                                                                                                                                                                                                                                                                                                                                                                                                                                                                                                                                                                                                                                                                                                                                                                                                                                                                                                                        |                                                                                                                                                                                                                                                             | <u>е</u> 0.9m                                                                                                                                                                                                                                                                                                                                                                                                                                                                                                                                                                                                                                                                                                                                                                                                                                                                                                                                                                                                                                                                                                                                                                                                                                                                                                                                                                                                                                                                                                                                                                                                                                                                                                                                                                                                                                                                                                                                                                                                                                                |
| 3.17<br>5 <sup>5</sup> 11<br>3.17                                                                                                                                                   |                                                                                                                                                             | <u>б</u> 3.49 Со                                                                   | 5     PERMISSIBLE BU/AREA     AREA                                                                                                                                                                                                                                                                                                                                                                                                                                                                                                                                                                                                                                                                                                                                                                                                                                                                                                                                                                                                                                                                                                                                                                                                                                                                                                                                                                                                                                                                                                                                                                                                                                                                                                                                                                                                                                                                                                                                                                                                        |                                                                                                                                                                                                                                                             |                                                                                                                                                                                                                                                                                                                                                                                                                                                                                                                                                                                                                                                                                                                                                                                                                                                                                                                                                                                                                                                                                                                                                                                                                                                                                                                                                                                                                                                                                                                                                                                                                                                                                                                                                                                                                                                                                                                                                                                                                                                              |
| HUNDER SLOPE : -1:10                                                                                                                                                                | SLOPE : -1:10                                                                                                                                               |                                                                                    | 6         NET BU/AREA PROPOSED (SR.NO.3 OF TABLE NO. 1)         COMMERCIAL         RESIDENTIAL         TOTAL                                                                                                                                                                                                                                                                                                                                                                                                                                                                                                                                                                                                                                                                                                                                                                                                                                                                                                                                                                                                                                                                                                                                                                                                                                                                                                                                                                                                                                                                                                                                                                                                                                                                                                                                                                                                                                                                                                                              |                                                                                                                                                                                                                                                             | 1.5m <sup>°</sup>                                                                                                                                                                                                                                                                                                                                                                                                                                                                                                                                                                                                                                                                                                                                                                                                                                                                                                                                                                                                                                                                                                                                                                                                                                                                                                                                                                                                                                                                                                                                                                                                                                                                                                                                                                                                                                                                                                                                                                                                                                            |
| ROAD SETBACK                                                                                                                                                                        | GATE CHAIN LINK GATE                                                                                                                                        | GATE 2.63                                                                          | NIL         209.89         209.89                                                                                                                                                                                                                                                                                                                                                                                                                                                                                                                                                                                                                                                                                                                                                                                                                                                                                                                                                                                                                                                                                                                                                                                                                                                                                                                                                                                                                                                                                                                                                                                                                                                                                                                                                                                                                                                                                                                                                                                                         | FOR 1ST FLOOR                                                                                                                                                                                                                                               | RERA CARPET LINE DIA.                                                                                                                                                                                                                                                                                                                                                                                                                                                                                                                                                                                                                                                                                                                                                                                                                                                                                                                                                                                                                                                                                                                                                                                                                                                                                                                                                                                                                                                                                                                                                                                                                                                                                                                                                                                                                                                                                                                                                                                                                                        |
| 7                                                                                                                                                                                   | 21.35 M WD. ROAD                                                                                                                                            |                                                                                    | 7     PERMISSIBLE FUNGIBLE AREA(0.35 XSR. NO.6)     NIL     -       8     FUNGIBLE AREA AVAILED FOR SALE (7-2)     NIL     -                                                                                                                                                                                                                                                                                                                                                                                                                                                                                                                                                                                                                                                                                                                                                                                                                                                                                                                                                                                                                                                                                                                                                                                                                                                                                                                                                                                                                                                                                                                                                                                                                                                                                                                                                                                                                                                                                                              | MULTIPURPOSE ROOM 4                                                                                                                                                                                                                                         | 0.65m<br>FOR GROUND FLOOR                                                                                                                                                                                                                                                                                                                                                                                                                                                                                                                                                                                                                                                                                                                                                                                                                                                                                                                                                                                                                                                                                                                                                                                                                                                                                                                                                                                                                                                                                                                                                                                                                                                                                                                                                                                                                                                                                                                                                                                                                                    |
|                                                                                                                                                                                     | SOUTH                                                                                                                                                       |                                                                                    |                                                                                                                                                                                                                                                                                                                                                                                                                                                                                                                                                                                                                                                                                                                                                                                                                                                                                                                                                                                                                                                                                                                                                                                                                                                                                                                                                                                                                                                                                                                                                                                                                                                                                                                                                                                                                                                                                                                                                                                                                                           | $\begin{array}{rrrrrrrrrrrrrrrrrrrrrrrrrrrrrrrrrrrr$                                                                                                                                                                                                        | RERA CARPET LINE DIA. FOR METER                                                                                                                                                                                                                                                                                                                                                                                                                                                                                                                                                                                                                                                                                                                                                                                                                                                                                                                                                                                                                                                                                                                                                                                                                                                                                                                                                                                                                                                                                                                                                                                                                                                                                                                                                                                                                                                                                                                                                                                                                              |
|                                                                                                                                                                                     | GROUND FLOOR PLAN                                                                                                                                           |                                                                                    |                                                                                                                                                                                                                                                                                                                                                                                                                                                                                                                                                                                                                                                                                                                                                                                                                                                                                                                                                                                                                                                                                                                                                                                                                                                                                                                                                                                                                                                                                                                                                                                                                                                                                                                                                                                                                                                                                                                                                                                                                                           | $\begin{array}{cccccccccccccccccccccccccccccccccccc$                                                                                                                                                                                                        | $1 1.5 \times 2.12 = 3.18 \text{ sq.mt.}$                                                                                                                                                                                                                                                                                                                                                                                                                                                                                                                                                                                                                                                                                                                                                                                                                                                                                                                                                                                                                                                                                                                                                                                                                                                                                                                                                                                                                                                                                                                                                                                                                                                                                                                                                                                                                                                                                                                                                                                                                    |
|                                                                                                                                                                                     | <u>SCALE - 1:100</u>                                                                                                                                        |                                                                                    |                                                                                                                                                                                                                                                                                                                                                                                                                                                                                                                                                                                                                                                                                                                                                                                                                                                                                                                                                                                                                                                                                                                                                                                                                                                                                                                                                                                                                                                                                                                                                                                                                                                                                                                                                                                                                                                                                                                                                                                                                                           | TOTAL AREA = 23.51 sq.mt. RERA CAP<br>1ST FLOOR: M                                                                                                                                                                                                          | 2         0.9         x         0.23         =         0.21         sq.mt.           ULTIPURPOSE ROOM         TOTAL AREA         =         3.39         sq.mt.                                                                                                                                                                                                                                                                                                                                                                                                                                                                                                                                                                                                                                                                                                                                                                                                                                                                                                                                                                                                                                                                                                                                                                                                                                                                                                                                                                                                                                                                                                                                                                                                                                                                                                                                                                                                                                                                                               |
|                                                                                                                                                                                     |                                                                                                                                                             |                                                                                    |                                                                                                                                                                                                                                                                                                                                                                                                                                                                                                                                                                                                                                                                                                                                                                                                                                                                                                                                                                                                                                                                                                                                                                                                                                                                                                                                                                                                                                                                                                                                                                                                                                                                                                                                                                                                                                                                                                                                                                                                                                           |                                                                                                                                                                                                                                                             |                                                                                                                                                                                                                                                                                                                                                                                                                                                                                                                                                                                                                                                                                                                                                                                                                                                                                                                                                                                                                                                                                                                                                                                                                                                                                                                                                                                                                                                                                                                                                                                                                                                                                                                                                                                                                                                                                                                                                                                                                                                              |