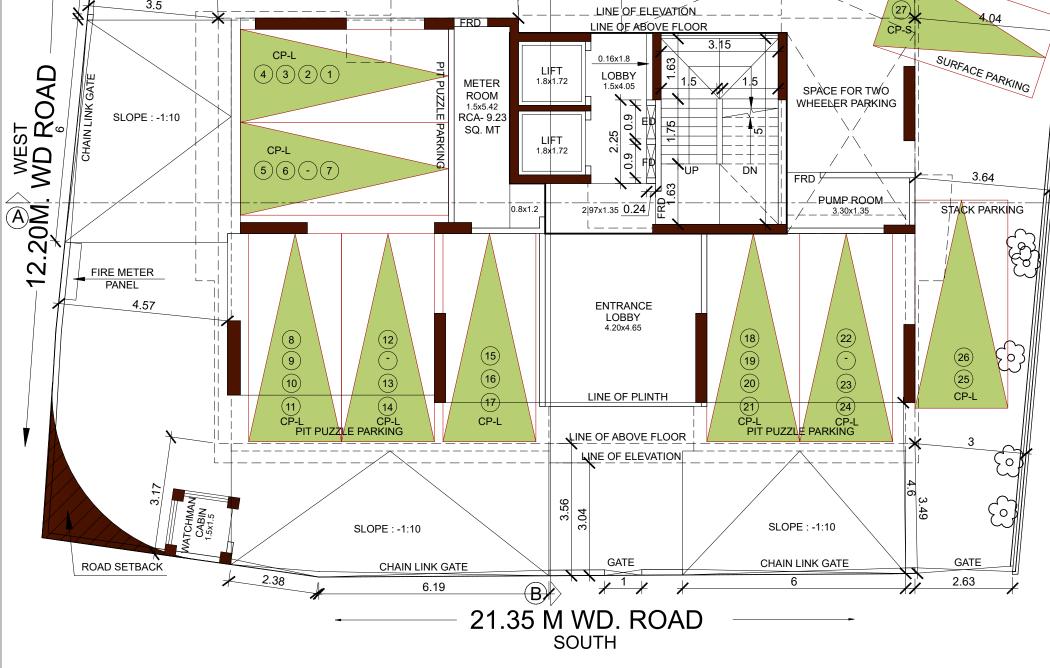

|                                                                                                                                                                                     |                                                                                                                                                             |                                                                                    |                                                                                                                                                                                                                                                                                                                                                                                                                                                                                                                                                                                                                                                                                                                                                                                                                                                                                                                                                                                                                                                                                                                                                                                                                                                                                                                                                                                                                                                                                                                                                                                                                                                                                                                                                                                                                                                                                                                                                                                                                                           | A PROFORMA-A                                                                                                                                                                                                                                                |                                                                                                                                                                                                                                                                                                                                                                                                                                                                                                                                                                                                                                                                                                                                                                                                                                                                                                                                                                                                                                                                                                                                                                                                                                                                                                                                                                                                                                                                                                                                                                                                                                                                                                                                                                                                                                                                                                                                                                                                                                                              |
|-------------------------------------------------------------------------------------------------------------------------------------------------------------------------------------|-------------------------------------------------------------------------------------------------------------------------------------------------------------|------------------------------------------------------------------------------------|-------------------------------------------------------------------------------------------------------------------------------------------------------------------------------------------------------------------------------------------------------------------------------------------------------------------------------------------------------------------------------------------------------------------------------------------------------------------------------------------------------------------------------------------------------------------------------------------------------------------------------------------------------------------------------------------------------------------------------------------------------------------------------------------------------------------------------------------------------------------------------------------------------------------------------------------------------------------------------------------------------------------------------------------------------------------------------------------------------------------------------------------------------------------------------------------------------------------------------------------------------------------------------------------------------------------------------------------------------------------------------------------------------------------------------------------------------------------------------------------------------------------------------------------------------------------------------------------------------------------------------------------------------------------------------------------------------------------------------------------------------------------------------------------------------------------------------------------------------------------------------------------------------------------------------------------------------------------------------------------------------------------------------------------|-------------------------------------------------------------------------------------------------------------------------------------------------------------------------------------------------------------------------------------------------------------|--------------------------------------------------------------------------------------------------------------------------------------------------------------------------------------------------------------------------------------------------------------------------------------------------------------------------------------------------------------------------------------------------------------------------------------------------------------------------------------------------------------------------------------------------------------------------------------------------------------------------------------------------------------------------------------------------------------------------------------------------------------------------------------------------------------------------------------------------------------------------------------------------------------------------------------------------------------------------------------------------------------------------------------------------------------------------------------------------------------------------------------------------------------------------------------------------------------------------------------------------------------------------------------------------------------------------------------------------------------------------------------------------------------------------------------------------------------------------------------------------------------------------------------------------------------------------------------------------------------------------------------------------------------------------------------------------------------------------------------------------------------------------------------------------------------------------------------------------------------------------------------------------------------------------------------------------------------------------------------------------------------------------------------------------------------|
| EOS14                                                                                                                                                                               |                                                                                                                                                             |                                                                                    | TABLE NO IV<br>PARKING SPACE STATEMENT                                                                                                                                                                                                                                                                                                                                                                                                                                                                                                                                                                                                                                                                                                                                                                                                                                                                                                                                                                                                                                                                                                                                                                                                                                                                                                                                                                                                                                                                                                                                                                                                                                                                                                                                                                                                                                                                                                                                                                                                    | A     F N O F O N IVI A - A       i     Area Statement       1     Area of plot   568.5                                                                                                                                                                     | FILE NO P-16851/(2023)/K/W Ward/FP/337/1/New <b>1/1</b>                                                                                                                                                                                                                                                                                                                                                                                                                                                                                                                                                                                                                                                                                                                                                                                                                                                                                                                                                                                                                                                                                                                                                                                                                                                                                                                                                                                                                                                                                                                                                                                                                                                                                                                                                                                                                                                                                                                                                                                                      |
|                                                                                                                                                                                     |                                                                                                                                                             | SR. WING FLOOR NAME                                                                | CARPET AREA IN SQ.MT NO. OF NO. OF TENAMENTS IN GROUP OF REQUIRED PARKING SPACE                                                                                                                                                                                                                                                                                                                                                                                                                                                                                                                                                                                                                                                                                                                                                                                                                                                                                                                                                                                                                                                                                                                                                                                                                                                                                                                                                                                                                                                                                                                                                                                                                                                                                                                                                                                                                                                                                                                                                           | a)Area of Reservation in plot        b)Area of Road Set Back     3.64                                                                                                                                                                                       |                                                                                                                                                                                                                                                                                                                                                                                                                                                                                                                                                                                                                                                                                                                                                                                                                                                                                                                                                                                                                                                                                                                                                                                                                                                                                                                                                                                                                                                                                                                                                                                                                                                                                                                                                                                                                                                                                                                                                                                                                                                              |
|                                                                                                                                                                                     | O KOAST                                                                                                                                                     | NO. WING FLOOR NAME                                                                | FLAT<br>NO. 01     FLAT<br>NO. 02     FLAT<br>NO. 03     PROPOSED<br>PER FLOOR.     BELOW 45<br>SQ.MT     ABOVE 45-60<br>SQ.MT     ABOVE 60-90<br>SQ.MT     ABOVE 90<br>SQ.MT     TOTAL<br>PARKING       Image: Constraint of the second | c)Area of D P Road<br>2 Deductions for.                                                                                                                                                                                                                     |                                                                                                                                                                                                                                                                                                                                                                                                                                                                                                                                                                                                                                                                                                                                                                                                                                                                                                                                                                                                                                                                                                                                                                                                                                                                                                                                                                                                                                                                                                                                                                                                                                                                                                                                                                                                                                                                                                                                                                                                                                                              |
| 12.2 SITE U/R 9.15 VILLE PARLE                                                                                                                                                      | 5.39 E                                                                                                                                                      | (1) (2) (3)                                                                        | (4)         (5)         (6)         (7)         (8)         (9)         (10)         (11)         (12)                                                                                                                                                                                                                                                                                                                                                                                                                                                                                                                                                                                                                                                                                                                                                                                                                                                                                                                                                                                                                                                                                                                                                                                                                                                                                                                                                                                                                                                                                                                                                                                                                                                                                                                                                                                                                                                                                                                                    | (A)       For Reservation/Road Area         a) Road set-back area to be handed over (100%) (Regulation No 16)       NIL                                                                                                                                     | CONTENTS OF SHEET :                                                                                                                                                                                                                                                                                                                                                                                                                                                                                                                                                                                                                                                                                                                                                                                                                                                                                                                                                                                                                                                                                                                                                                                                                                                                                                                                                                                                                                                                                                                                                                                                                                                                                                                                                                                                                                                                                                                                                                                                                                          |
|                                                                                                                                                                                     | 460 P 33 0 P                                                                                                                                                | 1 GROUND FLOOR<br>1ST FLOOR                                                        | NIL         NIL <td>b) Proposed D P road to be handed over (100%) (Regulation No 16)          (i) Reservation Area ( plot ) to be handed over to (Regulation No 17)      </td> <td>PLOT AREA DIAGRAMAND CAL., BLOCK PLAN, LOCATION PLAN, SECTION THROUGH U.G<br/>TANK &amp; COUMPOUND WALL, BUILT-UP AREA STATEMENT, PARKING STATEMENT,</td>                                                                                                                                                                                                                                                                                                                                                                                                                                                                                                          | b) Proposed D P road to be handed over (100%) (Regulation No 16)          (i) Reservation Area ( plot ) to be handed over to (Regulation No 17)                                                                                                             | PLOT AREA DIAGRAMAND CAL., BLOCK PLAN, LOCATION PLAN, SECTION THROUGH U.G<br>TANK & COUMPOUND WALL, BUILT-UP AREA STATEMENT, PARKING STATEMENT,                                                                                                                                                                                                                                                                                                                                                                                                                                                                                                                                                                                                                                                                                                                                                                                                                                                                                                                                                                                                                                                                                                                                                                                                                                                                                                                                                                                                                                                                                                                                                                                                                                                                                                                                                                                                                                                                                                              |
|                                                                                                                                                                                     |                                                                                                                                                             | 2 TOTAL RESIDENTIAL TENEME                                                         | ENTS (FOR TENEMENT DENSITY) 3.00 1.00 0.0 2.00 NIL                                                                                                                                                                                                                                                                                                                                                                                                                                                                                                                                                                                                                                                                                                                                                                                                                                                                                                                                                                                                                                                                                                                                                                                                                                                                                                                                                                                                                                                                                                                                                                                                                                                                                                                                                                                                                                                                                                                                                                                        | (ii) Reservation Area to be handed over as per AR (Regulation No 17)<br>(Not to be deducted for computation of FSI i.e. sr. no. 5 below)       NIL                                                                                                          | FUNGIBLE AREA CALC., GROUND FLOOR PLAN, 1ST FLOOR PLAN, BU/A LINE DIAGRAM,<br>RERA CARPET CALCULATION, SECTION A-A', SECTION B-B'                                                                                                                                                                                                                                                                                                                                                                                                                                                                                                                                                                                                                                                                                                                                                                                                                                                                                                                                                                                                                                                                                                                                                                                                                                                                                                                                                                                                                                                                                                                                                                                                                                                                                                                                                                                                                                                                                                                            |
| BAJAJ ROAD<br>30 31 48-49 47                                                                                                                                                        | PLOT AREA DIAGRAM                                                                                                                                           | 3 REQUIRED PARKING SPACES<br>4 10% VISITORS PARKING (3X10                          |                                                                                                                                                                                                                                                                                                                                                                                                                                                                                                                                                                                                                                                                                                                                                                                                                                                                                                                                                                                                                                                                                                                                                                                                                                                                                                                                                                                                                                                                                                                                                                                                                                                                                                                                                                                                                                                                                                                                                                                                                                           | d) ANY(AREA OF PLOT NOT IN POSSESSION)          B       Total area under road / reservation / plot not in possession          For Amenity area to be handed over to MCGM                                                                                    |                                                                                                                                                                                                                                                                                                                                                                                                                                                                                                                                                                                                                                                                                                                                                                                                                                                                                                                                                                                                                                                                                                                                                                                                                                                                                                                                                                                                                                                                                                                                                                                                                                                                                                                                                                                                                                                                                                                                                                                                                                                              |
|                                                                                                                                                                                     | <u>SCALE - 1:500</u>                                                                                                                                        | (3+4)                                                                              | PACES FOR RESIDENTIAL TENEMENTS (2.25+0.225=2.475) SAY 3.00 RMISSIBLE (PER TENEMENTS WISE & SHALL NOT                                                                                                                                                                                                                                                                                                                                                                                                                                                                                                                                                                                                                                                                                                                                                                                                                                                                                                                                                                                                                                                                                                                                                                                                                                                                                                                                                                                                                                                                                                                                                                                                                                                                                                                                                                                                                                                                                                                                     | a) Area of amenity plot/plots to be handed over as per DCR 14(A)          b) Area of amenity plot/plots to be handed over as per DCR 14(B)                                                                                                                  | THIS DRAWING SHALL BE READ IN CONJUNCTION WITH INTIMATION OF DISAPPROVAL                                                                                                                                                                                                                                                                                                                                                                                                                                                                                                                                                                                                                                                                                                                                                                                                                                                                                                                                                                                                                                                                                                                                                                                                                                                                                                                                                                                                                                                                                                                                                                                                                                                                                                                                                                                                                                                                                                                                                                                     |
| 32/B         45         46         57         57           E081.5         33         TPS         59         0           27         VILLE PARLE NO. VI         0         0         0 | PLOT AREA CALCULATION                                                                                                                                       | 6 TOTAL PARKING SPACES PERI<br>BE MORE THAN NOS. OF T/S)<br>7 (B) COMMERCIAL       |                                                                                                                                                                                                                                                                                                                                                                                                                                                                                                                                                                                                                                                                                                                                                                                                                                                                                                                                                                                                                                                                                                                                                                                                                                                                                                                                                                                                                                                                                                                                                                                                                                                                                                                                                                                                                                                                                                                                                                                                                                           | c) Area of amenity plot/plots to be handed over as per DCR 35          Total Amenity area                                                                                                                                                                   | ISSUED UNDER SECTION 346 OF MMC ACT 1888 U/NO. :P-16851/(2023)/K/W           Ward/FP/337/1/New SIGNED ON EVEN DATE 06/02/2024                                                                                                                                                                                                                                                                                                                                                                                                                                                                                                                                                                                                                                                                                                                                                                                                                                                                                                                                                                                                                                                                                                                                                                                                                                                                                                                                                                                                                                                                                                                                                                                                                                                                                                                                                                                                                                                                                                                                |
| 35 34 45 A 44 43 SM - KE 19                                                                                                                                                         | 1 35.66 x 16.43 x $1/2$ = 292.94 sq.mt.                                                                                                                     | 8 DESCRIPTION                                                                      | PARKING REQUIREMENT BU/AREA NO.OF<br>IN SQ.MT. PARKING                                                                                                                                                                                                                                                                                                                                                                                                                                                                                                                                                                                                                                                                                                                                                                                                                                                                                                                                                                                                                                                                                                                                                                                                                                                                                                                                                                                                                                                                                                                                                                                                                                                                                                                                                                                                                                                                                                                                                                                    | (C)       Deduction of existing BUA to be retained if any / land component of existing BUA/Existing         BUA as per regulation under which the development was allowed                                                                                   |                                                                                                                                                                                                                                                                                                                                                                                                                                                                                                                                                                                                                                                                                                                                                                                                                                                                                                                                                                                                                                                                                                                                                                                                                                                                                                                                                                                                                                                                                                                                                                                                                                                                                                                                                                                                                                                                                                                                                                                                                                                              |
|                                                                                                                                                                                     | 2 $11.34 \times 35.66 \times 1/2 = 202.19$ sq.mt.<br>3 $5.39 \times 19.47 \times 1/2 = 52.51$ sq.mt.                                                        | 9 a) COMMERCIAL/ IT PARK<br>10 b) CONVENINCE PARKING                               | i) 01 FOR EVERY 40SQ.MT. UPTO 800SQ.MT       ii) 01 FOR EVERY 80SQ.MT. EXCEEDING 800SQ.MT (NIL)       REQUIREMENT         i) 01 FOR EVERY 150 SQ.MT. FOR SHOP UPTO 20       ii) 01 FOR EVERY 50 SQ.MT. FOR SHOP OVER 20 SQ.MT       NIL                                                                                                                                                                                                                                                                                                                                                                                                                                                                                                                                                                                                                                                                                                                                                                                                                                                                                                                                                                                                                                                                                                                                                                                                                                                                                                                                                                                                                                                                                                                                                                                                                                                                                                                                                                                                   | 3         Total deductions: [ 2(A) + 2(B) + 2(C)]         NIL           4         Balance area of plot (1 minus 3)         564.9                                                                                                                            |                                                                                                                                                                                                                                                                                                                                                                                                                                                                                                                                                                                                                                                                                                                                                                                                                                                                                                                                                                                                                                                                                                                                                                                                                                                                                                                                                                                                                                                                                                                                                                                                                                                                                                                                                                                                                                                                                                                                                                                                                                                              |
| LOCATION PLAN<br>SCALE - 1:4000                                                                                                                                                     | 4AREA OF SEGMENT=17.29 sq.mt.TOTAL AREA=564.93 sq.mtA                                                                                                       | 11 c) OTHER                                                                        | i) NA ii) NA NIL NIL                                                                                                                                                                                                                                                                                                                                                                                                                                                                                                                                                                                                                                                                                                                                                                                                                                                                                                                                                                                                                                                                                                                                                                                                                                                                                                                                                                                                                                                                                                                                                                                                                                                                                                                                                                                                                                                                                                                                                                                                                      | 5         Plot area under development [ Sr. no. 4 + 2(A) (c)(ii)]           6         Zonal (basic) FSI (0.50 or 0.75 or 1 or 1.33)           7         a)permissible built up area as per zonal (basic) FSI (5 X 6)                                        |                                                                                                                                                                                                                                                                                                                                                                                                                                                                                                                                                                                                                                                                                                                                                                                                                                                                                                                                                                                                                                                                                                                                                                                                                                                                                                                                                                                                                                                                                                                                                                                                                                                                                                                                                                                                                                                                                                                                                                                                                                                              |
|                                                                                                                                                                                     | AREA OF ROAD SETBACK                                                                                                                                        | 12 d) 10% VISITOR (MIN 2 NOS.)                                                     | NIL                                                                                                                                                                                                                                                                                                                                                                                                                                                                                                                                                                                                                                                                                                                                                                                                                                                                                                                                                                                                                                                                                                                                                                                                                                                                                                                                                                                                                                                                                                                                                                                                                                                                                                                                                                                                                                                                                                                                                                                                                                       | b)permissible built up area as per regulation 30(C) (Protected development) 91.0<br>(7100.49 sq.ft/ 10.764 = 659.65 sq.m)                                                                                                                                   | 8                                                                                                                                                                                                                                                                                                                                                                                                                                                                                                                                                                                                                                                                                                                                                                                                                                                                                                                                                                                                                                                                                                                                                                                                                                                                                                                                                                                                                                                                                                                                                                                                                                                                                                                                                                                                                                                                                                                                                                                                                                                            |
|                                                                                                                                                                                     | GRAM     5 AREA OF SEGMENT     =     3.64 sq.mt.       TOTAL AREA OF ROAD SETBACK     =     3.64 sq.mt.                                                     | 13 TOTAL REQUIRED PARKING SE                                                       | SPACE FOR COMMERCIAL USE NIL<br>SPACE FOR RESI + COMM. USE=(5+13) SAY 3.00                                                                                                                                                                                                                                                                                                                                                                                                                                                                                                                                                                                                                                                                                                                                                                                                                                                                                                                                                                                                                                                                                                                                                                                                                                                                                                                                                                                                                                                                                                                                                                                                                                                                                                                                                                                                                                                                                                                                                                | c) permissible built up area ( 7a or 7b above, whichever is more)656.08Built up equal to area of land handed over as per Regulation 30(A)3(a)                                                                                                               |                                                                                                                                                                                                                                                                                                                                                                                                                                                                                                                                                                                                                                                                                                                                                                                                                                                                                                                                                                                                                                                                                                                                                                                                                                                                                                                                                                                                                                                                                                                                                                                                                                                                                                                                                                                                                                                                                                                                                                                                                                                              |
| 0.15M SLOPE <u>SCALE - 1:500</u>                                                                                                                                                    |                                                                                                                                                             | 14         TOTAL RECORED FARMING SP           15         TOTAL PARKING SPACE PROV  |                                                                                                                                                                                                                                                                                                                                                                                                                                                                                                                                                                                                                                                                                                                                                                                                                                                                                                                                                                                                                                                                                                                                                                                                                                                                                                                                                                                                                                                                                                                                                                                                                                                                                                                                                                                                                                                                                                                                                                                                                                           | a) As per 2(A) and 2(B) except 2(A)(c) (ii)above with in cap of Admissible TDR<br>as column 6 of Table -12 on remaining /balance plot)                                                                                                                      |                                                                                                                                                                                                                                                                                                                                                                                                                                                                                                                                                                                                                                                                                                                                                                                                                                                                                                                                                                                                                                                                                                                                                                                                                                                                                                                                                                                                                                                                                                                                                                                                                                                                                                                                                                                                                                                                                                                                                                                                                                                              |
|                                                                                                                                                                                     | TOTAL AREA OF PLOT (A+B) = $568.57$ sq.mt.                                                                                                                  |                                                                                    | ACE FOR VEHICLE HOLDING AREA =(15) X10%                                                                                                                                                                                                                                                                                                                                                                                                                                                                                                                                                                                                                                                                                                                                                                                                                                                                                                                                                                                                                                                                                                                                                                                                                                                                                                                                                                                                                                                                                                                                                                                                                                                                                                                                                                                                                                                                                                                                                                                                   | b) BUA for 2(A)(a) & 2(A)(b) above to be utilized over and above the permissible FSI as per column no. 7 of table 12 of regulation 30(A) and to the mentioned in table 12 A of regulation 32 (200% or 250%)                                                 |                                                                                                                                                                                                                                                                                                                                                                                                                                                                                                                                                                                                                                                                                                                                                                                                                                                                                                                                                                                                                                                                                                                                                                                                                                                                                                                                                                                                                                                                                                                                                                                                                                                                                                                                                                                                                                                                                                                                                                                                                                                              |
| 2.4                                                                                                                                                                                 |                                                                                                                                                             | 17         EXCESS REQUIRED PARKING           18         50% REQUIRED PARKING SPACE | SPACE PROVIDE=(15-14)     NIL       ACE PERMISSIBLE FREE OF FSI WITHOUT CHARGING PREMIUMS =14X50% (33X50%)     13.00                                                                                                                                                                                                                                                                                                                                                                                                                                                                                                                                                                                                                                                                                                                                                                                                                                                                                                                                                                                                                                                                                                                                                                                                                                                                                                                                                                                                                                                                                                                                                                                                                                                                                                                                                                                                                                                                                                                      | c) In case of 2(A)(c) (ii) permissible over and above permissible BUA on remaining / balance plot. [ as per table no. 5 of regulation 17(1)]       7.2                                                                                                      | 8                                                                                                                                                                                                                                                                                                                                                                                                                                                                                                                                                                                                                                                                                                                                                                                                                                                                                                                                                                                                                                                                                                                                                                                                                                                                                                                                                                                                                                                                                                                                                                                                                                                                                                                                                                                                                                                                                                                                                                                                                                                            |
|                                                                                                                                                                                     |                                                                                                                                                             | 19 RESIDENTIAL VISITOR PARKIN                                                      |                                                                                                                                                                                                                                                                                                                                                                                                                                                                                                                                                                                                                                                                                                                                                                                                                                                                                                                                                                                                                                                                                                                                                                                                                                                                                                                                                                                                                                                                                                                                                                                                                                                                                                                                                                                                                                                                                                                                                                                                                                           | d) Total Additional BUA [8(b) + 8(c)]       NIL         9       Additional / Incentive BUA within the cap of "admissible TDR" as per Table 12 on balance plot                                                                                               |                                                                                                                                                                                                                                                                                                                                                                                                                                                                                                                                                                                                                                                                                                                                                                                                                                                                                                                                                                                                                                                                                                                                                                                                                                                                                                                                                                                                                                                                                                                                                                                                                                                                                                                                                                                                                                                                                                                                                                                                                                                              |
|                                                                                                                                                                                     |                                                                                                                                                             | 20         DETAIL OF PARKING SPACES F           SR.NO         FLOOR                | PROVIDED     PARKING SPACES PROVIDED                                                                                                                                                                                                                                                                                                                                                                                                                                                                                                                                                                                                                                                                                                                                                                                                                                                                                                                                                                                                                                                                                                                                                                                                                                                                                                                                                                                                                                                                                                                                                                                                                                                                                                                                                                                                                                                                                                                                                                                                      | 9       Additional / Incentive BOA within the cap of "admissible TDR" as per Table 12 on balance plot         a) in lieu of cost of construction of amenity buildings as per regulation 30(A)(3)(b)          b) 50% of rehab component as per reg. 33(7)(A) | E.E (B.P) K\WEST WARD                                                                                                                                                                                                                                                                                                                                                                                                                                                                                                                                                                                                                                                                                                                                                                                                                                                                                                                                                                                                                                                                                                                                                                                                                                                                                                                                                                                                                                                                                                                                                                                                                                                                                                                                                                                                                                                                                                                                                                                                                                        |
| SECTION THROUGH U.G. TANK                                                                                                                                                           | COTH COTH                                                                                                                                                   | GROUND FLOOR                                                                       | SMALL         BIG         TOTAL           6.00         26.00         32.00                                                                                                                                                                                                                                                                                                                                                                                                                                                                                                                                                                                                                                                                                                                                                                                                                                                                                                                                                                                                                                                                                                                                                                                                                                                                                                                                                                                                                                                                                                                                                                                                                                                                                                                                                                                                                                                                                                                                                                | c) 15% of sr.no. 7b above or 10 sqmts per rehab tenement as per reg. 33(7)(B)(9x10)         d) Total Additional BUA / Incentive area                                                                                                                        | CERTIFICATE OF PLOT AREA<br>CERTIFIED THAT I HAVE SURVEYED THE PLOT UNDER REFERENCE ON DT :                                                                                                                                                                                                                                                                                                                                                                                                                                                                                                                                                                                                                                                                                                                                                                                                                                                                                                                                                                                                                                                                                                                                                                                                                                                                                                                                                                                                                                                                                                                                                                                                                                                                                                                                                                                                                                                                                                                                                                  |
|                                                                                                                                                                                     |                                                                                                                                                             | TOTAL                                                                              | 6.00         26.00         32.00           6.00         26.00         32.00                                                                                                                                                                                                                                                                                                                                                                                                                                                                                                                                                                                                                                                                                                                                                                                                                                                                                                                                                                                                                                                                                                                                                                                                                                                                                                                                                                                                                                                                                                                                                                                                                                                                                                                                                                                                                                                                                                                                                               | 10       Built up area due to Additional FSI on Payment of Premium as Regulation No 30(A) on remaining/ balance plot. per Table No 12 of (50%)                                                                                                              | 01\01\23 AND THAT THE DIMENSIONS OF THE SIDES, ETC. OF THE PLOT STATED                                                                                                                                                                                                                                                                                                                                                                                                                                                                                                                                                                                                                                                                                                                                                                                                                                                                                                                                                                                                                                                                                                                                                                                                                                                                                                                                                                                                                                                                                                                                                                                                                                                                                                                                                                                                                                                                                                                                                                                       |
|                                                                                                                                                                                     |                                                                                                                                                             | % RATIO TO TOTAL                                                                   | .= 18.75% 81.25% 100%                                                                                                                                                                                                                                                                                                                                                                                                                                                                                                                                                                                                                                                                                                                                                                                                                                                                                                                                                                                                                                                                                                                                                                                                                                                                                                                                                                                                                                                                                                                                                                                                                                                                                                                                                                                                                                                                                                                                                                                                                     | 11         Built up area due to admissible TDR as per Table No 12 of Regulation No 30(A) and 32 on remaining / balance plot. (90%)                                                                                                                          | ON THE PLAN ARE AS MEASURED ON SITE AND THE AREA SO WORKED OUT IS 568.57 SQ.MTS AND TALLIES WITH THE AREA STATED IN THE DOCUMENTS OF                                                                                                                                                                                                                                                                                                                                                                                                                                                                                                                                                                                                                                                                                                                                                                                                                                                                                                                                                                                                                                                                                                                                                                                                                                                                                                                                                                                                                                                                                                                                                                                                                                                                                                                                                                                                                                                                                                                         |
| GR LVL                                                                                                                                                                              |                                                                                                                                                             |                                                                                    | TABLE NO I                                                                                                                                                                                                                                                                                                                                                                                                                                                                                                                                                                                                                                                                                                                                                                                                                                                                                                                                                                                                                                                                                                                                                                                                                                                                                                                                                                                                                                                                                                                                                                                                                                                                                                                                                                                                                                                                                                                                                                                                                                | a) Genenal TDR [ (50% min.& 80% max) of permissible TDR]          b) Slum TDR [(20% min. & 50% max.) of permissible TDR]                                                                                                                                    | OWENERSHIP                                                                                                                                                                                                                                                                                                                                                                                                                                                                                                                                                                                                                                                                                                                                                                                                                                                                                                                                                                                                                                                                                                                                                                                                                                                                                                                                                                                                                                                                                                                                                                                                                                                                                                                                                                                                                                                                                                                                                                                                                                                   |
|                                                                                                                                                                                     |                                                                                                                                                             |                                                                                    |                                                                                                                                                                                                                                                                                                                                                                                                                                                                                                                                                                                                                                                                                                                                                                                                                                                                                                                                                                                                                                                                                                                                                                                                                                                                                                                                                                                                                                                                                                                                                                                                                                                                                                                                                                                                                                                                                                                                                                                                                                           | c) TDR lieu of sr. no. [7(a)-7(b)], 8(a),8(b) & 9 above            d) Total TDR            12         Permissible built up area [7(c)+8(d)+9(d)+10+11(d)]         663.2                                                                                     |                                                                                                                                                                                                                                                                                                                                                                                                                                                                                                                                                                                                                                                                                                                                                                                                                                                                                                                                                                                                                                                                                                                                                                                                                                                                                                                                                                                                                                                                                                                                                                                                                                                                                                                                                                                                                                                                                                                                                                                                                                                              |
| SECTION THROUGH                                                                                                                                                                     |                                                                                                                                                             |                                                                                    | SR.<br>NO.     FLOOR NAME     PROPOSED<br>BU/AREA IN SQ.MT     TOTAL (4+5)<br>IN SQ.MT     STAIRCASE,LIFT,<br>LIFT LOBBY AREA     FLAT/ NR/ SOCIETY OFFICE /FITNESS CENTER/<br>REFUGE AREA       (1)     (2)     (3)     (4)     (5)     (6)                                                                                                                                                                                                                                                                                                                                                                                                                                                                                                                                                                                                                                                                                                                                                                                                                                                                                                                                                                                                                                                                                                                                                                                                                                                                                                                                                                                                                                                                                                                                                                                                                                                                                                                                                                                              | 1213Proposed built up area209.814TDR generated if any as per regulation 30 (A) and 32                                                                                                                                                                       |                                                                                                                                                                                                                                                                                                                                                                                                                                                                                                                                                                                                                                                                                                                                                                                                                                                                                                                                                                                                                                                                                                                                                                                                                                                                                                                                                                                                                                                                                                                                                                                                                                                                                                                                                                                                                                                                                                                                                                                                                                                              |
| COMPOUND WALL                                                                                                                                                                       | SCALE - 1:500                                                                                                                                               |                                                                                    | GROUND FLOOR         NIL         NIL         NIIL         STAIRCASE LOBBY                                                                                                                                                                                                                                                                                                                                                                                                                                                                                                                                                                                                                                                                                                                                                                                                                                                                                                                                                                                                                                                                                                                                                                                                                                                                                                                                                                                                                                                                                                                                                                                                                                                                                                                                                                                                                                                                                                                                                                 | 15 Permissible Fungible Compensatory Area as per Regulation No 31(3) I.E.(209.89X35%=73.46)       73.4         a) (i) perm. fungible compensatory area for rehab comp. w/o charging premium       -                                                         | PROPOSED REDEVELOPMENT OF THE EXISTING BUILDING KNOWN AS "SHANTI SADAN                                                                                                                                                                                                                                                                                                                                                                                                                                                                                                                                                                                                                                                                                                                                                                                                                                                                                                                                                                                                                                                                                                                                                                                                                                                                                                                                                                                                                                                                                                                                                                                                                                                                                                                                                                                                                                                                                                                                                                                       |
|                                                                                                                                                                                     |                                                                                                                                                             |                                                                                    | 1ST FLOOR         209.89         209.89         35.53         2 NO.s OF FLAT ON FLOOR, MULTI PURPOSE ROOM           2         TOTAL BU/AREA<br>PROPOSED         209.89         209.89         35.53                                                                                                                                                                                                                                                                                                                                                                                                                                                                                                                                                                                                                                                                                                                                                                                                                                                                                                                                                                                                                                                                                                                                                                                                                                                                                                                                                                                                                                                                                                                                                                                                                                                                                                                                                                                                                                       | (ii) fungible compensatory area availed for rehab comp. w/o charging premium       -         b) (i) Permissible Fungible Compensatory area by charging premium.       -                                                                                     | CO-OPERATIVE HOUSING SOCIETY LIMITED" ON PLOT BEARING F.P.NO. 50,TPS VILE<br>PARLE NO.VI (1ST VARIATION) (FINAL), SITUATED AT DADABHAI RD, NAVPADA, VILE<br>PARLE (WEST), MUMBAI-400056                                                                                                                                                                                                                                                                                                                                                                                                                                                                                                                                                                                                                                                                                                                                                                                                                                                                                                                                                                                                                                                                                                                                                                                                                                                                                                                                                                                                                                                                                                                                                                                                                                                                                                                                                                                                                                                                      |
|                                                                                                                                                                                     |                                                                                                                                                             |                                                                                    | <sup>3</sup> NET BUA PROPOSED2/1.35         209.89         209.89         NIL                                                                                                                                                                                                                                                                                                                                                                                                                                                                                                                                                                                                                                                                                                                                                                                                                                                                                                                                                                                                                                                                                                                                                                                                                                                                                                                                                                                                                                                                                                                                                                                                                                                                                                                                                                                                                                                                                                                                                             | (ii) Fungible Compensatory area availed on payment of premium       -         16       Total BUA proposed including Fungible Compensatory Area [13 +15(a)(ii) +15(b)(ii)]       209.         17       Fold       Fold       Fold                            | <u>39</u>                                                                                                                                                                                                                                                                                                                                                                                                                                                                                                                                                                                                                                                                                                                                                                                                                                                                                                                                                                                                                                                                                                                                                                                                                                                                                                                                                                                                                                                                                                                                                                                                                                                                                                                                                                                                                                                                                                                                                                                                                                                    |
|                                                                                                                                                                                     |                                                                                                                                                             | STACK PARKING                                                                      | 4     FUNGIBLE<br>COMPENSATORY AREA<br>PROPOSED SR. NO. 2-3     NIL                                                                                                                                                                                                                                                                                                                                                                                                                                                                                                                                                                                                                                                                                                                                                                                                                                                                                                                                                                                                                                                                                                                                                                                                                                                                                                                                                                                                                                                                                                                                                                                                                                                                                                                                                                                                                                                                                                                                                                       | 17       FSI consumed on Net Plot [13/ 4] Incuding setback over and above       0.3         ii       Other Requirements       0.3         (A)       Reservation/Designation       0.3                                                                       | 7     NAME & SIGNATURE OF OWNER     DIGITAL SIGN       MR. BRIJESH ITALIA PARTNER OF     Image: Constraint of the second seco |
| CANTILEX/EP/PARKING<br>CP-S                                                                                                                                                         | CANTILEVER PARKING<br>CP-S                                                                                                                                  | CP-S                                                                               | 5 FITNESS CENTER PERMISSIBLE 2 X 2% = NIL PROVIDED = NIL                                                                                                                                                                                                                                                                                                                                                                                                                                                                                                                                                                                                                                                                                                                                                                                                                                                                                                                                                                                                                                                                                                                                                                                                                                                                                                                                                                                                                                                                                                                                                                                                                                                                                                                                                                                                                                                                                                                                                                                  | a)Name of Reservation     N/A       b) Area of Reservation affecting the plot     N/A                                                                                                                                                                       | M/S_SHREEHANS REALTORS LLP                                                                                                                                                                                                                                                                                                                                                                                                                                                                                                                                                                                                                                                                                                                                                                                                                                                                                                                                                                                                                                                                                                                                                                                                                                                                                                                                                                                                                                                                                                                                                                                                                                                                                                                                                                                                                                                                                                                                                                                                                                   |
| 337<br>3.97                                                                                                                                                                         | (31)<br>U.G. TANKS PEUSHED TO GROUND LEVEL & THE SLAB OF TANK SHALL BE<br>DESIGNED TO BEAR 58 METRIC TONNES OF VEHICULAR LOAD & POINT<br>LOAD OF 10 KG/CM2. | 4.18                                                                               | 6 SOCIETY OFFICE PERMISSIBLE = NIL<br>PROVIDED (CA) = NIL                                                                                                                                                                                                                                                                                                                                                                                                                                                                                                                                                                                                                                                                                                                                                                                                                                                                                                                                                                                                                                                                                                                                                                                                                                                                                                                                                                                                                                                                                                                                                                                                                                                                                                                                                                                                                                                                                                                                                                                 | c) Area of Reservation land to be handed/handed over as per Regulation No.17       N/A         d) Built up area of Amenity to be handed over as per Regulation No.17       N/A                                                                              | ADDRESS - A/5 MAYUR CHS., PREM NAGAR,                                                                                                                                                                                                                                                                                                                                                                                                                                                                                                                                                                                                                                                                                                                                                                                                                                                                                                                                                                                                                                                                                                                                                                                                                                                                                                                                                                                                                                                                                                                                                                                                                                                                                                                                                                                                                                                                                                                                                                                                                        |
|                                                                                                                                                                                     |                                                                                                                                                             |                                                                                    | 7     AMINITY AREA/BU/AREA IN<br>(REG. 14A OR 14B)     REQUIRED = NIL     NA                                                                                                                                                                                                                                                                                                                                                                                                                                                                                                                                                                                                                                                                                                                                                                                                                                                                                                                                                                                                                                                                                                                                                                                                                                                                                                                                                                                                                                                                                                                                                                                                                                                                                                                                                                                                                                                                                                                                                              | e) Area/Built up Area of Designation       N/A         (B)       Plot area/Built up Amenity to be Handed Over as per Regulation No                                                                                                                          | SODAWALA LANE BORIVALI (WEST),<br>MUMBAI -400092                                                                                                                                                                                                                                                                                                                                                                                                                                                                                                                                                                                                                                                                                                                                                                                                                                                                                                                                                                                                                                                                                                                                                                                                                                                                                                                                                                                                                                                                                                                                                                                                                                                                                                                                                                                                                                                                                                                                                                                                             |
|                                                                                                                                                                                     | LINE OF ABOVE FLOOR                                                                                                                                         | 4.04                                                                               | 8     IH/PH PROVIDED     REQ. BU/AREA = NIL SQ. M, NO.OF TENAMENT =NIL     NA       PROVIDED BU/AREA=NIL SQ.M, NO.OF TENAMENT=NIL     NA                                                                                                                                                                                                                                                                                                                                                                                                                                                                                                                                                                                                                                                                                                                                                                                                                                                                                                                                                                                                                                                                                                                                                                                                                                                                                                                                                                                                                                                                                                                                                                                                                                                                                                                                                                                                                                                                                                  | i) 14(A)<br>ii) 14(B)                                                                                                                                                                                                                                       | SCALE   DRG. No.  CHECKED BY   DESIGN & DRN. BY   DATE   REV.                                                                                                                                                                                                                                                                                                                                                                                                                                                                                                                                                                                                                                                                                                                                                                                                                                                                                                                                                                                                                                                                                                                                                                                                                                                                                                                                                                                                                                                                                                                                                                                                                                                                                                                                                                                                                                                                                                                                                                                                |
|                                                                                                                                                                                     | 0.16x1.8 m                                                                                                                                                  | SURFA                                                                              |                                                                                                                                                                                                                                                                                                                                                                                                                                                                                                                                                                                                                                                                                                                                                                                                                                                                                                                                                                                                                                                                                                                                                                                                                                                                                                                                                                                                                                                                                                                                                                                                                                                                                                                                                                                                                                                                                                                                                                                                                                           | iii) 15          (C)       Requirement of Recreational Open Space in Layout/Plot as per Regulation No.27         i) Requirement                                                                                                                             | NAME, ADD. & SIGNATURE OF ARCHITECT                                                                                                                                                                                                                                                                                                                                                                                                                                                                                                                                                                                                                                                                                                                                                                                                                                                                                                                                                                                                                                                                                                                                                                                                                                                                                                                                                                                                                                                                                                                                                                                                                                                                                                                                                                                                                                                                                                                                                                                                                          |
|                                                                                                                                                                                     | ETER LIFT LOBBY 1.5x4.05<br>DOM LIFT LOBBY 1.5x4.05<br>SPACE FOR TWO<br>WHEELER PARKING                                                                     | SURFACE PARKING                                                                    | TABLE NO III                                                                                                                                                                                                                                                                                                                                                                                                                                                                                                                                                                                                                                                                                                                                                                                                                                                                                                                                                                                                                                                                                                                                                                                                                                                                                                                                                                                                                                                                                                                                                                                                                                                                                                                                                                                                                                                                                                                                                                                                                              | ii) Proposed        (D)     Tenement Statement                                                                                                                                                                                                              | DIGITAL SIGN                                                                                                                                                                                                                                                                                                                                                                                                                                                                                                                                                                                                                                                                                                                                                                                                                                                                                                                                                                                                                                                                                                                                                                                                                                                                                                                                                                                                                                                                                                                                                                                                                                                                                                                                                                                                                                                                                                                                                                                                                                                 |
|                                                                                                                                                                                     |                                                                                                                                                             |                                                                                    | FUNIBLE COMPENSATROY AREA STATEMENT       SR.     BU/AREA IN SQ.MT     TOTAL       NO.     DESCRIPTION     COMMERCIAL     RESIDENTIAL                                                                                                                                                                                                                                                                                                                                                                                                                                                                                                                                                                                                                                                                                                                                                                                                                                                                                                                                                                                                                                                                                                                                                                                                                                                                                                                                                                                                                                                                                                                                                                                                                                                                                                                                                                                                                                                                                                     | i) Proposed built up area (13 above)       209.89         ii)Less deduction of Non-residential area (Shop etc.)       NIL                                                                                                                                   | HEMAL SANGHAVI                                                                                                                                                                                                                                                                                                                                                                                                                                                                                                                                                                                                                                                                                                                                                                                                                                                                                                                                                                                                                                                                                                                                                                                                                                                                                                                                                                                                                                                                                                                                                                                                                                                                                                                                                                                                                                                                                                                                                                                                                                               |
| SLOPE:-1:10<br>SLOPE:-1:10<br>CP-L<br>5 6 - 7<br>SCA                                                                                                                                |                                                                                                                                                             |                                                                                    | (A) REHAB         (4)         (5)         (6)                                                                                                                                                                                                                                                                                                                                                                                                                                                                                                                                                                                                                                                                                                                                                                                                                                                                                                                                                                                                                                                                                                                                                                                                                                                                                                                                                                                                                                                                                                                                                                                                                                                                                                                                                                                                                                                                                                                                                                                             | iii) Area available for tenements [(i) minus (ii).]       209.85         iv) Tenements permissible (Density of tenements/hectare)       9                                                                                                                   | CA/2008/43433<br>39 GUNDAVI L OFF SIR M V                                                                                                                                                                                                                                                                                                                                                                                                                                                                                                                                                                                                                                                                                                                                                                                                                                                                                                                                                                                                                                                                                                                                                                                                                                                                                                                                                                                                                                                                                                                                                                                                                                                                                                                                                                                                                                                                                                                                                                                                                    |
|                                                                                                                                                                                     |                                                                                                                                                             | STACK PARKING                                                                      | 1     EXISTING BU/AREA OF THE BUILDING TO BE DEMOLISED     -     -     -       a)     COMMERCIAL STRUCTURE EXISTING PRIOR TO 01-04-1962     -     -     -                                                                                                                                                                                                                                                                                                                                                                                                                                                                                                                                                                                                                                                                                                                                                                                                                                                                                                                                                                                                                                                                                                                                                                                                                                                                                                                                                                                                                                                                                                                                                                                                                                                                                                                                                                                                                                                                                 | v) Total number of Tenements proposed on the plot       03 No         vi) Tenements existing       NIL         Total number of Tenements on the plot       03 No                                                                                            | MUMBAI-400069                                                                                                                                                                                                                                                                                                                                                                                                                                                                                                                                                                                                                                                                                                                                                                                                                                                                                                                                                                                                                                                                                                                                                                                                                                                                                                                                                                                                                                                                                                                                                                                                                                                                                                                                                                                                                                                                                                                                                                                                                                                |
|                                                                                                                                                                                     |                                                                                                                                                             |                                                                                    | b) RESIDENTIAL STRUCTURE EXISTING PRIOR TO 17-04-1964                                                                                                                                                                                                                                                                                                                                                                                                                                                                                                                                                                                                                                                                                                                                                                                                                                                                                                                                                                                                                                                                                                                                                                                                                                                                                                                                                                                                                                                                                                                                                                                                                                                                                                                                                                                                                                                                                                                                                                                     | Total number of Tenements on the plot     03 No       (E)     Parking Statement       i) Parking required by Regulations for                                                                                                                                |                                                                                                                                                                                                                                                                                                                                                                                                                                                                                                                                                                                                                                                                                                                                                                                                                                                                                                                                                                                                                                                                                                                                                                                                                                                                                                                                                                                                                                                                                                                                                                                                                                                                                                                                                                                                                                                                                                                                                                                                                                                              |
|                                                                                                                                                                                     |                                                                                                                                                             | EA.                                                                                | d)     AS PER APPROVED. PLAN AND CC GRANTED APPROVED     -     659.65       U/NO DATED     -     659.65                                                                                                                                                                                                                                                                                                                                                                                                                                                                                                                                                                                                                                                                                                                                                                                                                                                                                                                                                                                                                                                                                                                                                                                                                                                                                                                                                                                                                                                                                                                                                                                                                                                                                                                                                                                                                                                                                                                                   | Car     3 No.s       Scooter/Motor cycle     3 No.s                                                                                                                                                                                                         |                                                                                                                                                                                                                                                                                                                                                                                                                                                                                                                                                                                                                                                                                                                                                                                                                                                                                                                                                                                                                                                                                                                                                                                                                                                                                                                                                                                                                                                                                                                                                                                                                                                                                                                                                                                                                                                                                                                                                                                                                                                              |
| PANEL       4.57                                                                                                                                                                    | ENTRANCE                                                                                                                                                    |                                                                                    | e)         OTHER SPECIFY         _         _         _         _         _         _         _         _         _         _         _         _         _         _         _         _         _         _         _         _         _         _         _         _         _         _         _         _         _         _         _         _         _         _         _         _         _         _         _         _         _         _         _         _         _         _         _         _         _         _         _         _         _         _         _         _         _         _         _         _         _         _         _         _         _         _         _         _         _         _         _         _         _         _         _         _         _         _         _         _         _         _         _         _         _         _         _         _         _         _         _         _         _         _         _         _         _         _         _         _         _         _         _         _                                                                                                                                                                                                                                                                                                                                                                                                                                                                                                                                                                                                                                                                                                                                                                                                                                                                                                                                  | Outsiders (visitors)       ii) Covered garages permissible                                                                                                                                                                                                  |                                                                                                                                                                                                                                                                                                                                                                                                                                                                                                                                                                                                                                                                                                                                                                                                                                                                                                                                                                                                                                                                                                                                                                                                                                                                                                                                                                                                                                                                                                                                                                                                                                                                                                                                                                                                                                                                                                                                                                                                                                                              |
|                                                                                                                                                                                     | LOBBY<br>4.20x4.65                                                                                                                                          |                                                                                    | OF THE BUILDING TO BE DEMOLISHED AS PER REFERED PLAN       659.65         OUT OF (a) OR (b) OR (c) OR (d) OR (e)       659.65         g)       EXISTING BU/AREA ACCEPTED FOR ALLOWING FUNGIBLE AREA                                                                                                                                                                                                                                                                                                                                                                                                                                                                                                                                                                                                                                                                                                                                                                                                                                                                                                                                                                                                                                                                                                                                                                                                                                                                                                                                                                                                                                                                                                                                                                                                                                                                                                                                                                                                                                       | iii) Covered garages proposed Car                                                                                                                                                                                                                           |                                                                                                                                                                                                                                                                                                                                                                                                                                                                                                                                                                                                                                                                                                                                                                                                                                                                                                                                                                                                                                                                                                                                                                                                                                                                                                                                                                                                                                                                                                                                                                                                                                                                                                                                                                                                                                                                                                                                                                                                                                                              |
|                                                                                                                                                                                     |                                                                                                                                                             |                                                                                    | FOR REHAB WITHOUT CHARGING PREMIUM FROM ABOVE     -     659.65     659.65       2     PERMISSIBLE FUNGIBLE AREA FOR REHAB WITHOUT CHARGING     -     220.87     220.87                                                                                                                                                                                                                                                                                                                                                                                                                                                                                                                                                                                                                                                                                                                                                                                                                                                                                                                                                                                                                                                                                                                                                                                                                                                                                                                                                                                                                                                                                                                                                                                                                                                                                                                                                                                                                                                                    | Scooter/Motor cycle           Outsiders (visitors)                                                                                                                                                                                                          |                                                                                                                                                                                                                                                                                                                                                                                                                                                                                                                                                                                                                                                                                                                                                                                                                                                                                                                                                                                                                                                                                                                                                                                                                                                                                                                                                                                                                                                                                                                                                                                                                                                                                                                                                                                                                                                                                                                                                                                                                                                              |
|                                                                                                                                                                                     | 17 LINE OF PLINTH (20) (23)<br>(17) (24) N                                                                                                                  | CP-L                                                                               | 3       FUNGIBLE AREA AVAILED FOR REHAB COMPONENT (TOTAL OF       -       230.87       230.87                                                                                                                                                                                                                                                                                                                                                                                                                                                                                                                                                                                                                                                                                                                                                                                                                                                                                                                                                                                                                                                                                                                                                                                                                                                                                                                                                                                                                                                                                                                                                                                                                                                                                                                                                                                                                                                                                                                                             | iv) Total parking provided       32 N         (F)       Transport Vehicles Parking         i) Spaces for transport vehicles parking required by Regulations       NIL                                                                                       |                                                                                                                                                                                                                                                                                                                                                                                                                                                                                                                                                                                                                                                                                                                                                                                                                                                                                                                                                                                                                                                                                                                                                                                                                                                                                                                                                                                                                                                                                                                                                                                                                                                                                                                                                                                                                                                                                                                                                                                                                                                              |
|                                                                                                                                                                                     | CP-L CP-L CP-L PIT PUZZLE PARKING                                                                                                                           | * 3                                                                                | 4     FUNGIBLE AREA KEPT IN ABYENCE/UTILIZED (AS PER TOTAL OF<br>COL. NO. 15 OF TABLE NO. II)     230.07                                                                                                                                                                                                                                                                                                                                                                                                                                                                                                                                                                                                                                                                                                                                                                                                                                                                                                                                                                                                                                                                                                                                                                                                                                                                                                                                                                                                                                                                                                                                                                                                                                                                                                                                                                                                                                                                                                                                  | ii)Total No. of transport vehicles parking spaces provided NIL                                                                                                                                                                                              |                                                                                                                                                                                                                                                                                                                                                                                                                                                                                                                                                                                                                                                                                                                                                                                                                                                                                                                                                                                                                                                                                                                                                                                                                                                                                                                                                                                                                                                                                                                                                                                                                                                                                                                                                                                                                                                                                                                                                                                                                                                              |
|                                                                                                                                                                                     |                                                                                                                                                             |                                                                                    | (B) SALE COMPONENT                                                                                                                                                                                                                                                                                                                                                                                                                                                                                                                                                                                                                                                                                                                                                                                                                                                                                                                                                                                                                                                                                                                                                                                                                                                                                                                                                                                                                                                                                                                                                                                                                                                                                                                                                                                                                                                                                                                                                                                                                        |                                                                                                                                                                                                                                                             | <u>е</u> 0.9m                                                                                                                                                                                                                                                                                                                                                                                                                                                                                                                                                                                                                                                                                                                                                                                                                                                                                                                                                                                                                                                                                                                                                                                                                                                                                                                                                                                                                                                                                                                                                                                                                                                                                                                                                                                                                                                                                                                                                                                                                                                |
| 3.17<br>5 <sup>5</sup> 11<br>3.17                                                                                                                                                   |                                                                                                                                                             | <u>б</u> 3.49 Со                                                                   | 5     PERMISSIBLE BU/AREA     AREA                                                                                                                                                                                                                                                                                                                                                                                                                                                                                                                                                                                                                                                                                                                                                                                                                                                                                                                                                                                                                                                                                                                                                                                                                                                                                                                                                                                                                                                                                                                                                                                                                                                                                                                                                                                                                                                                                                                                                                                                        |                                                                                                                                                                                                                                                             |                                                                                                                                                                                                                                                                                                                                                                                                                                                                                                                                                                                                                                                                                                                                                                                                                                                                                                                                                                                                                                                                                                                                                                                                                                                                                                                                                                                                                                                                                                                                                                                                                                                                                                                                                                                                                                                                                                                                                                                                                                                              |
| HUNDER SLOPE : -1:10                                                                                                                                                                | SLOPE : -1:10                                                                                                                                               |                                                                                    | 6         NET BU/AREA PROPOSED (SR.NO.3 OF TABLE NO. 1)         COMMERCIAL         RESIDENTIAL         TOTAL                                                                                                                                                                                                                                                                                                                                                                                                                                                                                                                                                                                                                                                                                                                                                                                                                                                                                                                                                                                                                                                                                                                                                                                                                                                                                                                                                                                                                                                                                                                                                                                                                                                                                                                                                                                                                                                                                                                              |                                                                                                                                                                                                                                                             | 1.5m <sup>°</sup>                                                                                                                                                                                                                                                                                                                                                                                                                                                                                                                                                                                                                                                                                                                                                                                                                                                                                                                                                                                                                                                                                                                                                                                                                                                                                                                                                                                                                                                                                                                                                                                                                                                                                                                                                                                                                                                                                                                                                                                                                                            |
| ROAD SETBACK                                                                                                                                                                        | GATE CHAIN LINK GATE                                                                                                                                        | GATE 2.63                                                                          | NIL         209.89         209.89                                                                                                                                                                                                                                                                                                                                                                                                                                                                                                                                                                                                                                                                                                                                                                                                                                                                                                                                                                                                                                                                                                                                                                                                                                                                                                                                                                                                                                                                                                                                                                                                                                                                                                                                                                                                                                                                                                                                                                                                         | FOR 1ST FLOOR                                                                                                                                                                                                                                               | RERA CARPET LINE DIA.                                                                                                                                                                                                                                                                                                                                                                                                                                                                                                                                                                                                                                                                                                                                                                                                                                                                                                                                                                                                                                                                                                                                                                                                                                                                                                                                                                                                                                                                                                                                                                                                                                                                                                                                                                                                                                                                                                                                                                                                                                        |
| 7                                                                                                                                                                                   | 21.35 M WD. ROAD                                                                                                                                            |                                                                                    | 7     PERMISSIBLE FUNGIBLE AREA(0.35 XSR. NO.6)     NIL     -       8     FUNGIBLE AREA AVAILED FOR SALE (7-2)     NIL     -                                                                                                                                                                                                                                                                                                                                                                                                                                                                                                                                                                                                                                                                                                                                                                                                                                                                                                                                                                                                                                                                                                                                                                                                                                                                                                                                                                                                                                                                                                                                                                                                                                                                                                                                                                                                                                                                                                              | MULTIPURPOSE ROOM 4                                                                                                                                                                                                                                         | 0.65m<br>FOR GROUND FLOOR                                                                                                                                                                                                                                                                                                                                                                                                                                                                                                                                                                                                                                                                                                                                                                                                                                                                                                                                                                                                                                                                                                                                                                                                                                                                                                                                                                                                                                                                                                                                                                                                                                                                                                                                                                                                                                                                                                                                                                                                                                    |
|                                                                                                                                                                                     | SOUTH                                                                                                                                                       |                                                                                    |                                                                                                                                                                                                                                                                                                                                                                                                                                                                                                                                                                                                                                                                                                                                                                                                                                                                                                                                                                                                                                                                                                                                                                                                                                                                                                                                                                                                                                                                                                                                                                                                                                                                                                                                                                                                                                                                                                                                                                                                                                           | $\begin{array}{rrrrrrrrrrrrrrrrrrrrrrrrrrrrrrrrrrrr$                                                                                                                                                                                                        | RERA CARPET LINE DIA. FOR METER                                                                                                                                                                                                                                                                                                                                                                                                                                                                                                                                                                                                                                                                                                                                                                                                                                                                                                                                                                                                                                                                                                                                                                                                                                                                                                                                                                                                                                                                                                                                                                                                                                                                                                                                                                                                                                                                                                                                                                                                                              |
|                                                                                                                                                                                     | GROUND FLOOR PLAN                                                                                                                                           |                                                                                    |                                                                                                                                                                                                                                                                                                                                                                                                                                                                                                                                                                                                                                                                                                                                                                                                                                                                                                                                                                                                                                                                                                                                                                                                                                                                                                                                                                                                                                                                                                                                                                                                                                                                                                                                                                                                                                                                                                                                                                                                                                           | $\begin{array}{cccccccccccccccccccccccccccccccccccc$                                                                                                                                                                                                        | $1 1.5 \times 2.12 = 3.18 \text{ sq.mt.}$                                                                                                                                                                                                                                                                                                                                                                                                                                                                                                                                                                                                                                                                                                                                                                                                                                                                                                                                                                                                                                                                                                                                                                                                                                                                                                                                                                                                                                                                                                                                                                                                                                                                                                                                                                                                                                                                                                                                                                                                                    |
|                                                                                                                                                                                     | <u>SCALE - 1:100</u>                                                                                                                                        |                                                                                    |                                                                                                                                                                                                                                                                                                                                                                                                                                                                                                                                                                                                                                                                                                                                                                                                                                                                                                                                                                                                                                                                                                                                                                                                                                                                                                                                                                                                                                                                                                                                                                                                                                                                                                                                                                                                                                                                                                                                                                                                                                           | TOTAL AREA = 23.51 sq.mt. RERA CAP<br>1ST FLOOR: M                                                                                                                                                                                                          | 2         0.9         x         0.23         =         0.21         sq.mt.           ULTIPURPOSE ROOM         TOTAL AREA         =         3.39         sq.mt.                                                                                                                                                                                                                                                                                                                                                                                                                                                                                                                                                                                                                                                                                                                                                                                                                                                                                                                                                                                                                                                                                                                                                                                                                                                                                                                                                                                                                                                                                                                                                                                                                                                                                                                                                                                                                                                                                               |
|                                                                                                                                                                                     |                                                                                                                                                             |                                                                                    |                                                                                                                                                                                                                                                                                                                                                                                                                                                                                                                                                                                                                                                                                                                                                                                                                                                                                                                                                                                                                                                                                                                                                                                                                                                                                                                                                                                                                                                                                                                                                                                                                                                                                                                                                                                                                                                                                                                                                                                                                                           |                                                                                                                                                                                                                                                             |                                                                                                                                                                                                                                                                                                                                                                                                                                                                                                                                                                                                                                                                                                                                                                                                                                                                                                                                                                                                                                                                                                                                                                                                                                                                                                                                                                                                                                                                                                                                                                                                                                                                                                                                                                                                                                                                                                                                                                                                                                                              |