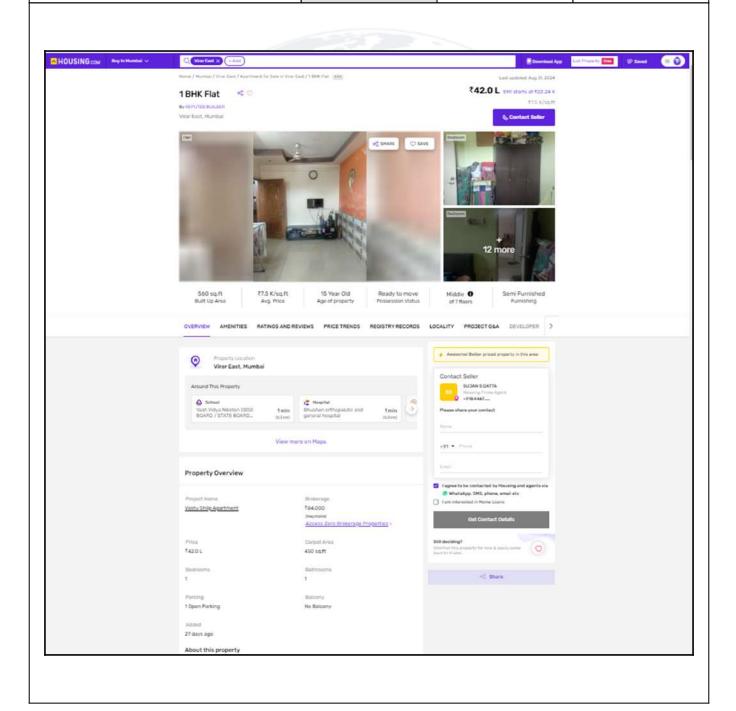

## **Price Indicators**

| Property         | Residential Flat |             |           |  |
|------------------|------------------|-------------|-----------|--|
| Source           | Housing.Com      | Housing.Com |           |  |
| Floor            | -                | -           |           |  |
|                  | Carpet           | Built Up    | Saleable  |  |
| Area             | 450.00           | 540.00      | 648.00    |  |
| Percentage       | -                | 20%         | 20%       |  |
| Rate Per Sq. Ft. | ₹9,333.00        | ₹7,778.00   | ₹6,481.00 |  |