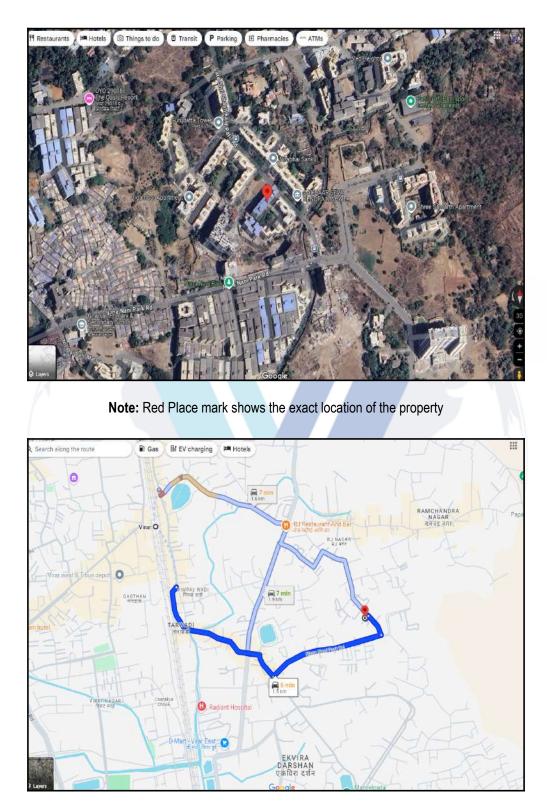

## Route Map of the property

#### Longitude Latitude: 19°27'3.1"N 72°49'21.2"E

Note: The Blue line shows the route to site distance from nearest Railway Station (Virar - 1.5 Km.).