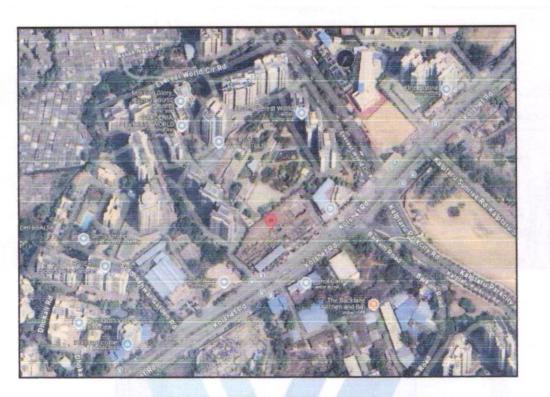

# Route Map of the property

Note: Red Place mark shows the exact location of the property

# Longitude Latitude: 19°13'48.4"N 72°59'3.5"E

Note: The Blue line shows the route to site distance from nearest Railway Station (Thane - 5.2 Km).

Since 1989