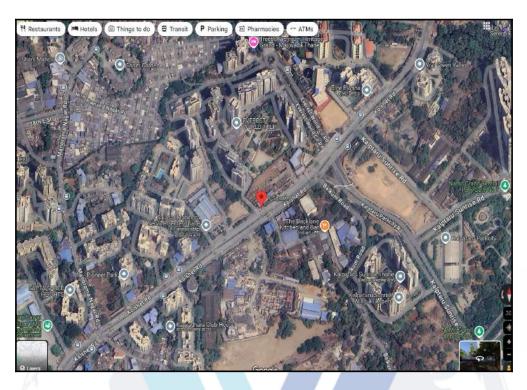

## Route Map of the property

Note: Red marks shows the exact location of the property

Latitude Longitude : 19°13'46.8"N 72°59'3.2"E