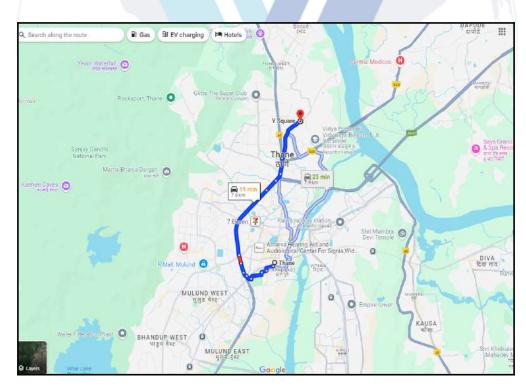

#### Longitude Latitude: 19°13'46.8"N 72°59'3.2"E

Note: The Blue line shows the route to site distance from nearest Railway Station (Thane - 7.6 Km.).