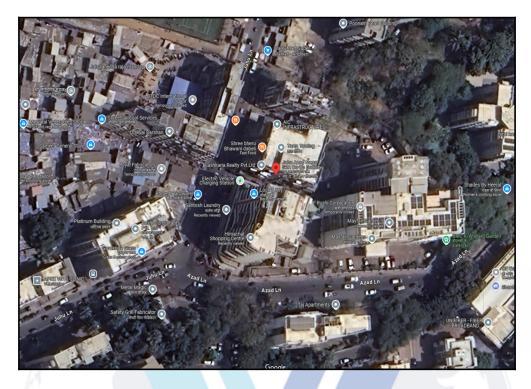

## **Details of the property under consideration:**

Name of Owner: Mr. Rohan Nagesh Mhatre & Mr. Rohit Nagesh Mahtre

Residential Flat No. 309, 3<sup>rd</sup> Floor, **"Juhu Azadnagar SRA Co-Op. Hsg. Soc. Ltd."**, C. D. Burfiwala Road, Village - Vile Parle, Andheri (West), Taluka - Andheri, District - Mumbai Suburban, 400058, State - Maharashtra, India.

Boundaries of the property

North : Poonam Pearl Building

South Green Court Building & Azad Lane Road

East Mayfair Garden 1 CHSL

West Juhu Lane Road

Considering various parameters recorded, existing economic scenario, and the information that is available with reference to the development of neighbourhood and method selected for valuation, we are of the opinion that, the property premises can be assessed for this particular purpose at ₹ 41,27,625.00 (Rupees Forty One Lakhs Twenty Seven Thousands Six Hundred And Twenty Five Only).