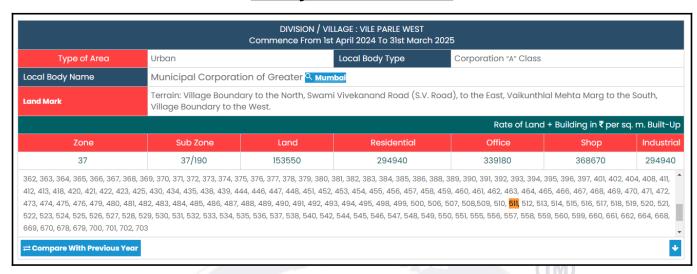

Boundaries of the property

North : Poonam Pearl Building

South Green Court Building & Azad Lane Road

East Mayfair Garden 1 CHSL

West Juhu Lane Road

Considering various parameters recorded, existing economic scenario, and the information that is available with reference to the development of neighbourhood and method selected for valuation, we are of the opinion that, the property premises can be assessed for this particular purpose at ₹ 41,27,625.00 (Rupees Forty One Lakhs Twenty Seven Thousands Six Hundred And Twenty Five Only).