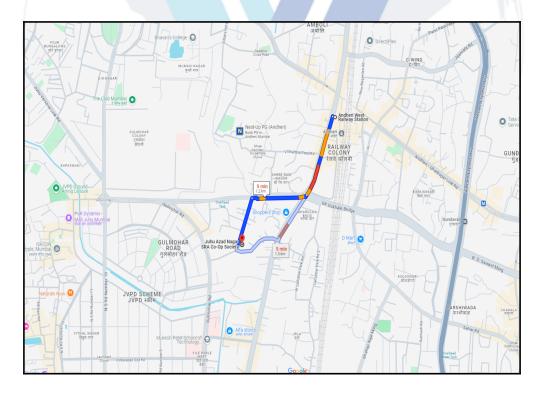

## **Details of the property under consideration:**

Name of Owner: Mr. Rohan Nagesh Mhatre & Mr. Rohit Nagesh Mahtre

Residential Flat No. 309, 3<sup>rd</sup> Floor, **"Juhu Azadnagar SRA Co-Op. Hsg. Soc. Ltd."**, C. D. Burfiwala Road, Village - Vile Parle, Andheri (West), Taluka - Andheri, District - Mumbai Suburban, 400058, State - Maharashtra, India.

Latitude Longitude: 19°6'48.9"N 72°50'22.4"E