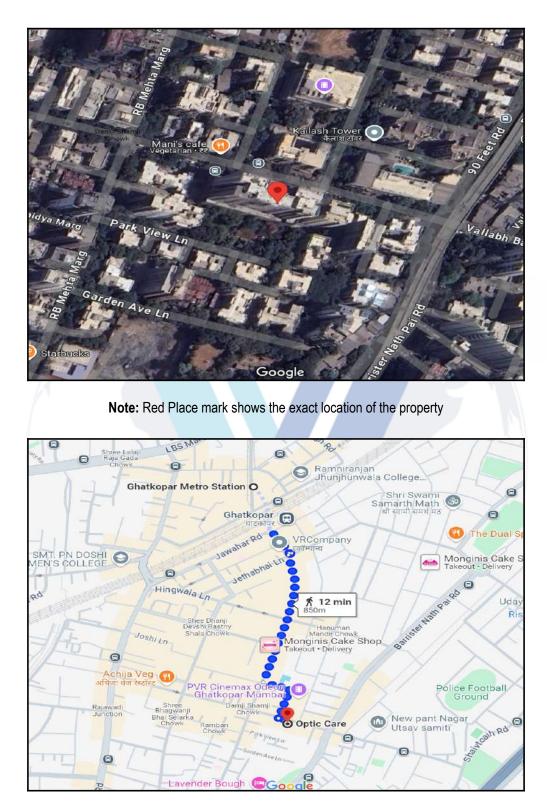

## Route Map of the property

#### Longitude Latitude: 19°4'43.6"N 72°54'32.5"E

Note: The Blue line shows the route to site distance from nearest Metro Station (Ghatkopar - 850m).