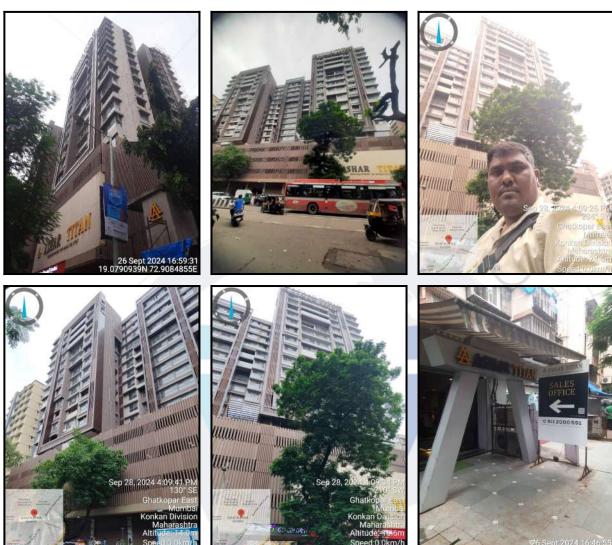

| Good                                          |
| Likely rental values in future                                                                                                                                                                                                     | 1,60,000/- (Expected rental income per month) |
| Any likely income it may generate                                                                                                                                                                                                  | Rental Income                                 |

Vastukala Consultants (I) Pvt. Ltd.



Since 1989



## **Actual Site Photographs**









## Route Map of the property



#### Longitude Latitude: 19°4'43.6"N 72°54'32.5"E

Note: The Blue line shows the route to site distance from nearest Metro Station (Ghatkopar - 850m).



#### Page 12 of 27

## **Ready Reckoner Rate**

|                | A                                                   | nual Stateme    | nt of D-                 | tor Ver 2      | 0           |                        |                                          |
|----------------|-----------------------------------------------------|-----------------|--------------------------|----------------|-------------|------------------------|------------------------------------------|
|                |                                                     | बाजारमूल्य दर   | 1002500-0000             | ALL CO