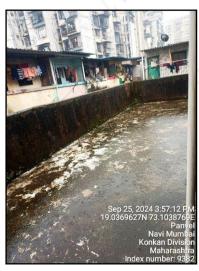

|                                                 | Cement concrete in open spaces, etc.     |  |
|    |                                                        | ate area and type of paving                     | 1,1,1,1,1,1,1,1,1,1,1,1,1,1,1,1,1,1,1,1, |  |
| 23 |                                                        | disposal – whereas connected to                 | Connected to Municipal Sewerage System   |  |
|    |                                                        | wers, if septic tanks provided, no.             |                                          |  |
|    | and capa                                               | city                                            |                                          |  |





### **Actual site photographs**

























### **Route Map of the property**

Site\_u/r





Latitude Longitude - 19°02'17.3"N 73°06'00.3"E

Note: The Blue line shows the route to site from nearest railway station (Mansarovar – 4.3 km.)



Since 1989

Vastukala Consultants (I) Pvt. Ltd.



### **Ready Reckoner Rate**







# **Price Indicators**

| Property         | 1 Row House for Sale in Sector 12, Kalamboli |        |   |  |  |  |
|------------------|----------------------------------------------|--------|---|--|--|--|
| Source           | NOBROKER                                     |        |   |  |  |  |
| Floor            | -                                            |        |   |  |  |  |
|                  | Carpet Built Up Saleable                     |        |   |  |  |  |
| Area             | 250.00