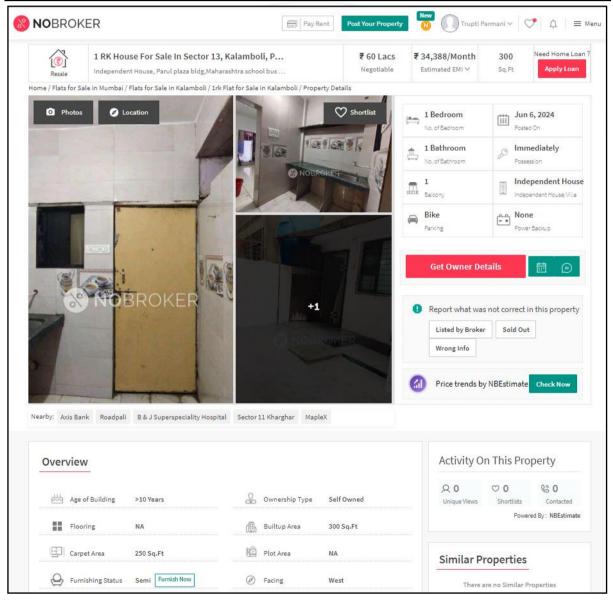

# **Price Indicators**

| Property         | 1 Row House for Sale in Sector 12, Kalamboli |        |   |  |  |  |
|------------------|----------------------------------------------|--------|---|--|--|--|
| Source           | NOBROKER                                     |        |   |  |  |  |
| Floor            | -                                            |        |   |  |  |  |
|                  | Carpet Built Up Saleable                     |        |   |  |  |  |
| Area             | 250.00                                       | 300.00 | - |  |  |  |
| Percentage       | - 20% -                                      |        |   |  |  |  |
| Rate Per Sq. Ft. | ₹ 24,000.00 ₹ 20,000.00 -                    |        |   |  |  |  |