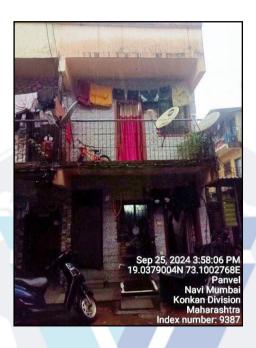

### Vastukala Consultants (I) Pvt. Ltd.

### www.vastukala.co.in

# Valuation Report of the Immovable Property



### **Details of the property under consideration:**

Name of Owner: Mr. Akshay Sanjay Sanap & Mrs. Asha Sanjay Sanap

Row House / Unit No. 01, "Shree Vinayak Co-op. Hsg. Soc. Ltd.", Plot No. A-07 Sector - 14, Kalamboli, Navi Mumbai, Taluka - Panvel, District - Raigad PIN - 410 18, State - Maharashtra, Country - India.

Latitude Longitude - 19°00'29.4"N 73°07'03.4"E

## **Intended User:**

**Cosmos Bank** 

Vashi Branch Sector 17

Plot No. 74, Persepolis Premises, Sector 17, Vashi, Navi Mumbai, PIN - 400 705 State - Maharashtra, Country - India



#### Our Pan India Presence at:

Nanded Mumbai

Aurangabad Pune

Thane Nashik

Ahmedabad Opelhi NCR 💡 Raipur

♀Rajkot Jaipur

#### Regd. Office

B1-001, U/B Floor, BOOMERANG, Chandivali Farm Road, Powai, Andheri East, Mumbai: 400072, (M.S), Ind