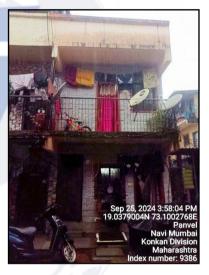

|                                                 | Cement concrete in open spaces, etc.     |  |
|    |                                                        | ate area and type of paving                     | 1,1,1,1,1,1,1,1,1,1,1,1,1,1,1,1,1,1,1,1, |  |
| 23 |                                                        | disposal – whereas connected to                 | Connected to Municipal Sewerage System   |  |
|    |                                                        | wers, if septic tanks provided, no.             |                                          |  |
|    | and capa                                               | city                                            |                                          |  |





### **Actual site photographs**

























### **Route Map of the property**

Site\_u/r





Latitude Longitude - 19°02'17.3"N 73°06'00.3"E

Note: The Blue line shows the route to site from nearest railway station (Mansarovar – 4.3 km.)



Since 1989

Vastukala Consultants (I) Pvt. Ltd.



### **Ready Reckoner Rate**







# **Price Indicators**

| Property         | 1 Row House for Sale in Sector 12, Kalamboli |        |   |  |  |  |
|------------------|----------------------------------------------|--------|---|--|--|--|
| Source           | NOBROKER                                     |        |   |  |  |  |
| Floor            | -                                            |        |   |  |  |  |
|                  | Carpet Built Up Saleable                     |        |   |  |  |  |
| Area             | 250.00