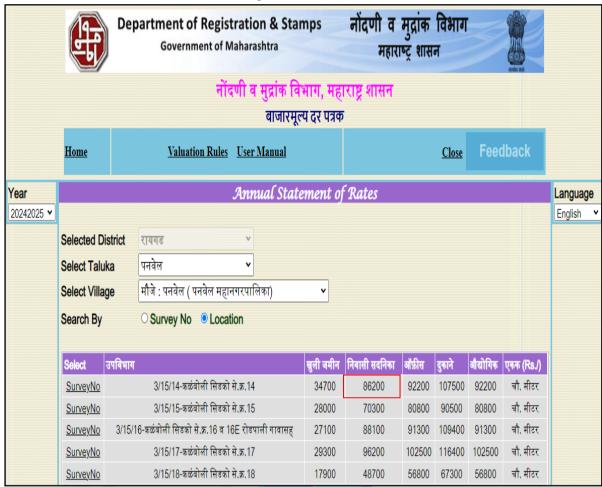

#### **Deduct Depreciation:**

| Year of Construction of the building                                                     |    | Year of Construction – 2016                                                      |
|------------------------------------------------------------------------------------------|----|----------------------------------------------------------------------------------|
|                                                                                          |    | (As per Site Information)                                                        |
| Expected total life of building                                                          | :  | 60 Years Subject to proper, preventive periodic maintenance & structural repairs |
| Age of the building as on 2024                                                           |    | 8 Years                                                                          |
| Cost of Construction                                                                     | 2: | 344.00 Sq. Ft. X ₹ 2,500.00 = ₹ 8,60,000.00                                      |
| Depreciation {(100-10) X 08 / 60}                                                        | :  | 12.00%                                                                           |
| Amount of depreciation                                                                   | :  | ₹ 1,03,200.00                                                                    |
| Guideline rate obtained from the Registrar's office (an evidence thereof to be enclosed) | :  | ₹ 86,200.00 per Sq. M.<br>i.e. ₹ 8,008.00 per Sq. Ft.                            |
| Guideline rate (after deprecation)                                                       | :  | ₹ 82,080.00 per Sq. M.<br>i.e. ₹ 7,625.00 per Sq. Ft.                            |
| Prevailing market rate                                                                   | :  | ₹ 13,300.00 per Sq. Ft.                                                          |
| Value of property as on 27.09.2024                                                       | :  | 344.00 Sq. Ft. X ₹ 13,300.00 = ₹ 45,75,200.00                                    |

### **Ready Reckoner Rate**