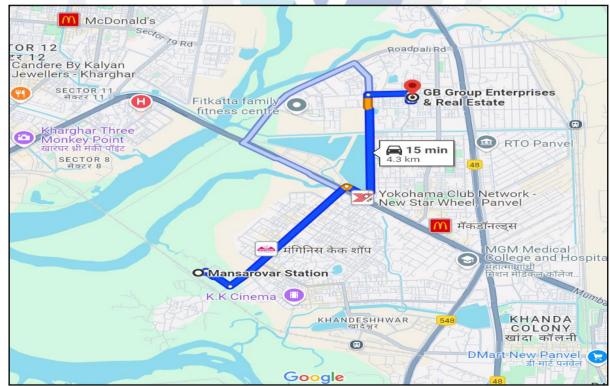

#### LOCATION:

The said Row House is constructed on Plot No. A-07 at Sector - 14, Kalamboli, Navi Mumbai, Taluka - Panvel, District - Raigad, within the limits of CIDCO Ltd. and /or Panvel Municipal Corporation. The property falls in Residential Zone. It is at a travelling distance of 4.3 km. from Mansarovar railway station.

### **Route Map of the property**

Site\_u/r

Latitude Longitude - 19°02'17.3"N 73°06'00.3"E

Note: The Blue line shows the route to site from nearest railway station (Mansarovar – 4.3 km.)

Since 1989

Vastukala Consultants (I) Pvt. Ltd.