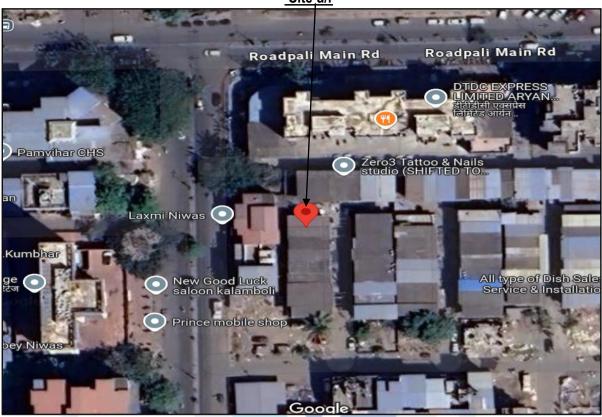

### **Route Map of the property**

Site\_u/r

Latitude Longitude - 19°02'17.3"N 73°06'00.3"E

Note: The Blue line shows the route to site from nearest railway station (Mansarovar – 4.3 km.)

Since 1989

Vastukala Consultants (I) Pvt. Ltd.