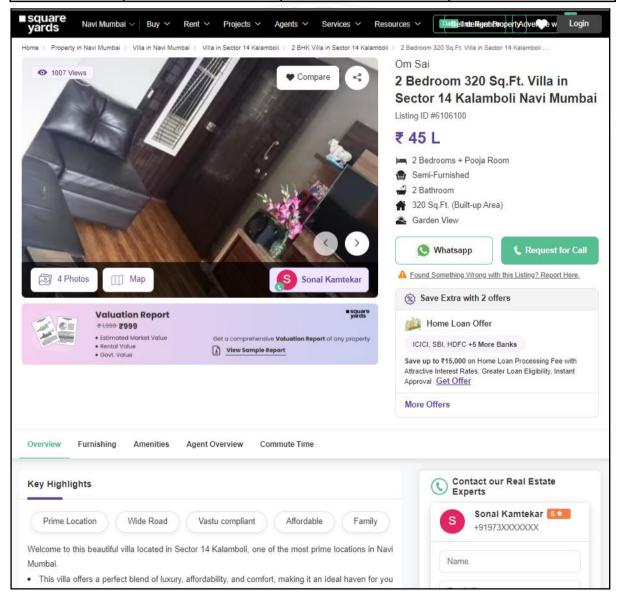

### **Price Indicators**

| Property         | Villa in Sector 14, Kalamboli |             |          |
|------------------|-------------------------------|-------------|----------|
| Source           | <u>Square yards</u>           |             |          |
| Floor            | -                             |             |          |
|                  | Carpet                        | Built Up    | Saleable |
| Area             | 266.67                        | 320.00      | -        |
| Percentage       | 20%                           | -           | -        |
| Rate Per Sq. Ft. | ₹ 16,875.00                   | ₹ 14,063.00 | -        |