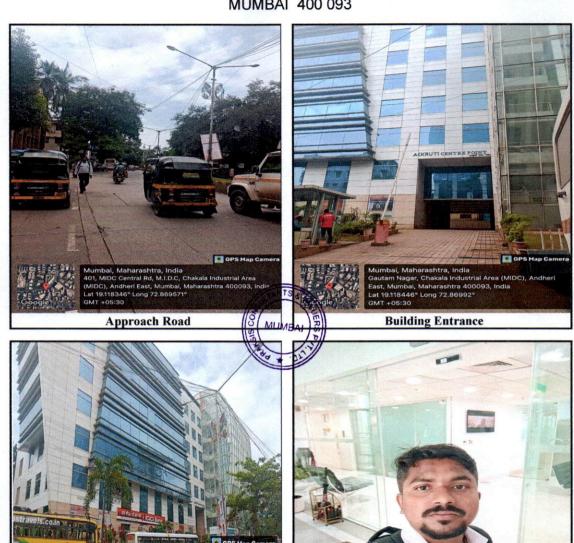

#### PRASHANT RAUT Govt. Approved Valuer

Reg. No. CCIT-TH/350/16/22/3/2010-11 Ref:-PR/PCVPL/VLN/UBOI/29054 **GENERAL** 1. Purpose for which the valuation is made To ascertain the market value of Unit 2. Date of inspection 12-09-2024 Swapnil Along With Ms. Mona & Mr. Vishal b) Date on which the valuation is made 13-09-2024 3. List of documents produced for perusal i) Occupation Certificate Occupation Certificate Vide Letter No. MIDC/ SPA/ MRL/ 589/ 2006 Dated 31/03/2006 Issued By Deputy Engineer, SPA MIDC (Ground + 7 (Part) Floors) ii) Draft Memorandum Of Understanding Draft Memorandum Of Understanding Made Between M/S. Anand Rathi Financial Services Limited And M/S. Sakuma Infrastructures & Realty Pvt. Ltd. & M/S. Marwar Consulting Private Limited iii) Share Purchase Agreement Share Purchase Agreement Between M/S. Anand Rathi Financial Services Limited And M/S. Sakuma Infrastructure & Realty Pvt. Ltd. Dated 31/05/2016 4. Name of the owner(s) M/S. Sakuma Infrastructure & Realty and his/their address(es) with Phone no.(Details of Pvt. Ltd. share of each owner in case of joint Unit No. 102, 1st Floor, "Akruti Centre ownership) Point", MIDC Central Road, Next To Marol Telephone Exchange MIDC, Andheri (East), Mumbai 400 093 Ownership 100% 5. Brief description of the property Unit No. 102, 1st Floor, "Akruti Centre Point", MIDC Central Road, Next To Marol Telephone Exchange MIDC. Andheri (East), Mumbai 400 093 Freehold 6. Location of property This Property Is 3.5 Kms From Andheri Railway Station Plot No. / Survey No. a) N.A b) Door No. Unit No. 102 C. T. S. No. / Village MUMBAI c) N.A Ward / Taluka Andheri

29054/2024

| 9054/2 |                      | Mandal / District                                                                                                                          | Consultants & Valuers Mumbai Suburban                                                                                                   | Pvt. Ltd                                              |
|--------|----------------------|--------------------------------------------------------------------------------------------------------------------------------------------|-----------------------------------------------------------------------------------------------------------------------------------------|-------------------------------------------------------|
|        | e)<br>f)             | Mandal / District  Date of issue and validity of layout of approved map/plan                                                               | Occupation Certificate MIDC/ SPA/ MRL/ 58 31/03/2006 Issued By D SPA MIDC (Ground + 7 (Part) Floors                                     | 39/ 2006 Dated<br>Deputy Engineer,                    |
|        | g)                   | Approved map/ plan issuing authority                                                                                                       | Occupation Certificate MIDC/ SPA/ MRL/ 58 31/03/2006 Issued By I SPA MIDC (Ground + 7 (Part) Floors                                     | Vide Letter No.<br>39/ 2006 Dated<br>Deputy Engineer, |
|        | h)                   | Whether genuineness or authenticity of approved map / plan is verified                                                                     | Yes, Occupation Certificate Received                                                                                                    |                                                       |
|        | i)                   | Any other comments by our empanelled valuers on authenticity of approved plan                                                              | No                                                                                                                                      |                                                       |
| 7.     |                      | al address of the property                                                                                                                 | Unit No. 102, 1st Floor, "Akruti Centre Point", MIDC Central Road, Next To Marol Telephone Exchange MIDC Andheri (East), Mumbai 400 093 |                                                       |
| 8.     |                      | Town                                                                                                                                       | Andheri (East)                                                                                                                          |                                                       |
|        |                      | dential area                                                                                                                               | 17                                                                                                                                      |                                                       |
|        |                      | mercial area                                                                                                                               | Commercial Zone                                                                                                                         |                                                       |
|        |                      | strial area                                                                                                                                | -                                                                                                                                       |                                                       |
| 9.     | Class                | sification of the area                                                                                                                     |                                                                                                                                         |                                                       |
|        | i)                   | High / Middle / Poor                                                                                                                       | Middle Class                                                                                                                            |                                                       |
|        | ii)                  | Urban / Semi Urban / Rural                                                                                                                 | Urban Area                                                                                                                              |                                                       |
| 10.    | Pano                 | ing under corporation limit / Village<br>chayat / Municipality                                                                             | MCGM                                                                                                                                    |                                                       |
| 11.    | Cent<br>Land<br>agen | ther covered under any State / ral Govt. enactments (e.g. Urban l Ceiling Act) or notified under acy area / scheduled area / conment area. | N.A                                                                                                                                     | MUMBAI OS AND     |
| 12.    |                      | ndaries of the property                                                                                                                    | As per Document                                                                                                                         |                                                       |
|        | North                |                                                                                                                                            |                                                                                                                                         |                                                       |
|        | Sout                 |                                                                                                                                            | The same of the or the beautiful                                                                                                        |                                                       |
|        | East                 |                                                                                                                                            | - Mindelson to A                                                                                                                        |                                                       |
|        | Wes                  |                                                                                                                                            |                                                                                                                                         |                                                       |
| 13.    |                      | ensions of the site                                                                                                                        | As per Building                                                                                                                         | As per Unit                                           |
|        | North                |                                                                                                                                            | Road No. 8                                                                                                                              | Dead Wall                                             |
|        | Sout                 |                                                                                                                                            | Marol Telephone<br>Exchange Office                                                                                                      | Unit No. 101                                          |
|        | East                 |                                                                                                                                            | MIDC Central Road                                                                                                                       | Lobby / Lift                                          |
|        | Wes                  |                                                                                                                                            | Om Sai C.H.S. Ltd                                                                                                                       | Open To Air                                           |
| 14.    | Exte                 | nt of the site                                                                                                                             | Carpet Area = 10,034 Chargeable Area = 14,3 11 Car Parking Space UL-12, UL-18, UL-20, UL-93 Reserved In Basement                        | 334 Sq. Ft.<br>es Bearing Nos.<br>UL-22, UL-87 To     |
| 100    |                      |                                                                                                                                            | As Per Draft Me<br>Understanding Given                                                                                                  | emorandum Of<br>By Client                             |

| 29054/2 | 024                                                                          | Consultants & Valuers Pvt. Ltd                                                                                                           |
|---------|------------------------------------------------------------------------------|------------------------------------------------------------------------------------------------------------------------------------------|
| 14.1    | Latitude , Longitude & Co. – ordinates of                                    | 19.1187934"N, 72.8692454 "W                                                                                                              |
|         | Unit                                                                         |                                                                                                                                          |
| 15.     | Extent of the site considered for                                            | Carpet Area = 10,034 Sq. Ft.                                                                                                             |
|         | valuation (least of 13A & 13B)                                               | Chargeable Area= 14,334 Sq. Ft.                                                                                                          |
|         |                                                                              | 11 Car Parking Spaces Bearing Nos.                                                                                                       |
|         |                                                                              | UL-12, UL-18, UL-20, UL-22, UL-87 To                                                                                                     |
|         |                                                                              | UL-93 Reserved In The Upper                                                                                                              |
|         |                                                                              | Basement                                                                                                                                 |
|         |                                                                              | As Per Draft Memorandum Of<br>Understanding Given By Client                                                                              |
| 16.     | Whether occupied by the owner/tenant? If occupied by tenant, since how long? | Given On Leave & License                                                                                                                 |
|         | Rent received per month.                                                     |                                                                                                                                          |
| 17      | Maharera No.                                                                 | -                                                                                                                                        |
| 18      | Landmark                                                                     | Marol Telephone Exchange Office                                                                                                          |
| 19      | Soc Regd No.                                                                 | -                                                                                                                                        |
| II      | APARTMENT BUILDING                                                           |                                                                                                                                          |
| 1       | Nature of The Apartment                                                      | Unit                                                                                                                                     |
| 2       | Location                                                                     | Unit No. 102, 1st Floor, "Akruti Centre Point", MIDC Central Road, Next To Marol Telephone Exchange MIDC, Andheri (East), Mumbai 400 093 |
|         | C. T. S. No.                                                                 | N.A                                                                                                                                      |
|         | Block No.                                                                    | -                                                                                                                                        |
|         | Ward No.                                                                     |                                                                                                                                          |
|         | Village/Municipality /Corporation                                            | MCGM                                                                                                                                     |
|         | Door No., Street or Road (Pin Code)                                          | Unit No. 102, 1st Floor, "Akruti Centre Point", MIDC Central Road, Next To Marol Telephone Exchange MIDC, Andheri (East), Mumbai 400 093 |
| 3       | Description of the locality                                                  | Commercial                                                                                                                               |
| _       | Residential/Commercial/Mixed                                                 |                                                                                                                                          |
| 4       | Year of Construction                                                         | 2006 (As per OC )                                                                                                                        |
| 5       | Number of floors                                                             | Ground + 7 (Part) Floors                                                                                                                 |
| 6       | Type of structure                                                            | RCC Frame Structure                                                                                                                      |
| 7       | Number of Dwelling Unit s in the building                                    | 2 Units Per Floor                                                                                                                        |
| 8       | Quality of construction                                                      | Good                                                                                                                                     |
| 9       | Appearance of the Building                                                   | Good                                                                                                                                     |
| 10      | Maintenance of the Building                                                  | Good                                                                                                                                     |
| 11      | Facilities available                                                         |                                                                                                                                          |
|         | Lift                                                                         | 4 Lifts                                                                                                                                  |
|         | Protected water supply                                                       | Yes (S MUMBAI )                                                                                                                          |
|         | Underground sewerage                                                         | Yes ( MUMBAI ) ( MUMBAI ) ( MUMBAI )                                                                                                     |
|         | Car parking-Open/Covered                                                     | -                                                                                                                                        |
|         | Is Compound wall existing?                                                   | Yes                                                                                                                                      |
|         | Is pavement laid around the Building                                         | Yes                                                                                                                                      |
| III     | UNIT                                                                         |                                                                                                                                          |
| 111     |                                                                              |                                                                                                                                          |
| ""      | Accommodation- Commercial Premises                                           |                                                                                                                                          |
|         |                                                                              |                                                                                                                                          |
| 1.      | The floor on which the Unit is situated                                      | 1 <sup>st</sup> Floor                                                                                                                    |
|         | The floor on which the Unit is situated Door No. Of The Unit                 |                                                                                                                                          |
| 1.      | The floor on which the Unit is situated                                      | 1 <sup>st</sup> Floor                                                                                                                    |