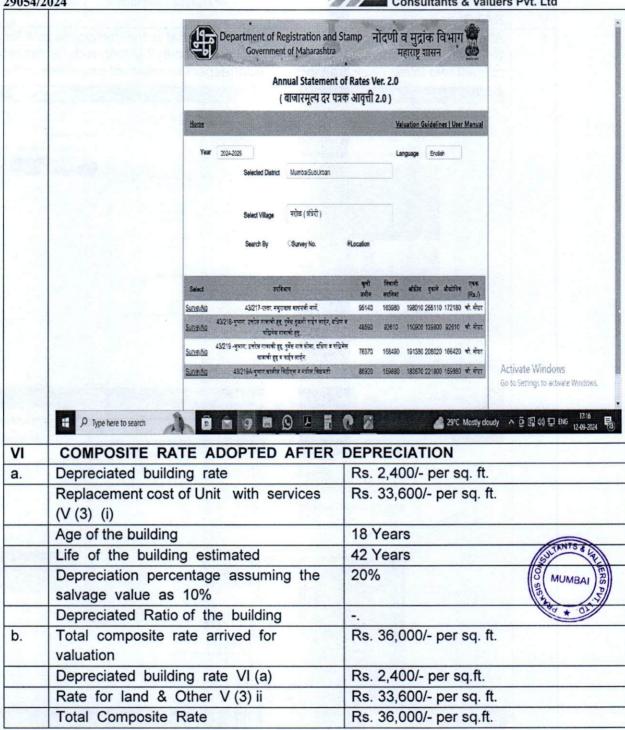

|
|        | which affect the market value in general?                                                                                                                                              | The second control of   |











#### Details of Valuation:-

- 1) This Building Has Glazing
- 2) The Prevailing Market Rate In This Area Varies From Rs. 35,000/- To 37,000/- Per Sq.Ft.
- Based On Local Enquiries And Considering Above Factors We Shall Adopt A Rate
   Of Rs. 36,000/- Per Sq. Ft. On Carpet Area
- 4) We Have Considered Carpet Area = 10,034 Sq. Ft. 11 Car Parking Spaces Bearing Nos. UL-12, UL-18, UL-20, UL-22, UL-87 To UL-93 Reserved In The Upper Basement As Per Draft Memorandum Of Understanding Given By Client In Our Valuation Report.

| Sr.<br>No. | Description                                                | Qty. In<br>Sq. Ft.                                                                                     | Rate<br>Rs. per Sq. Ft.   | Estimated Value Rs. |
|------------|----------------------------