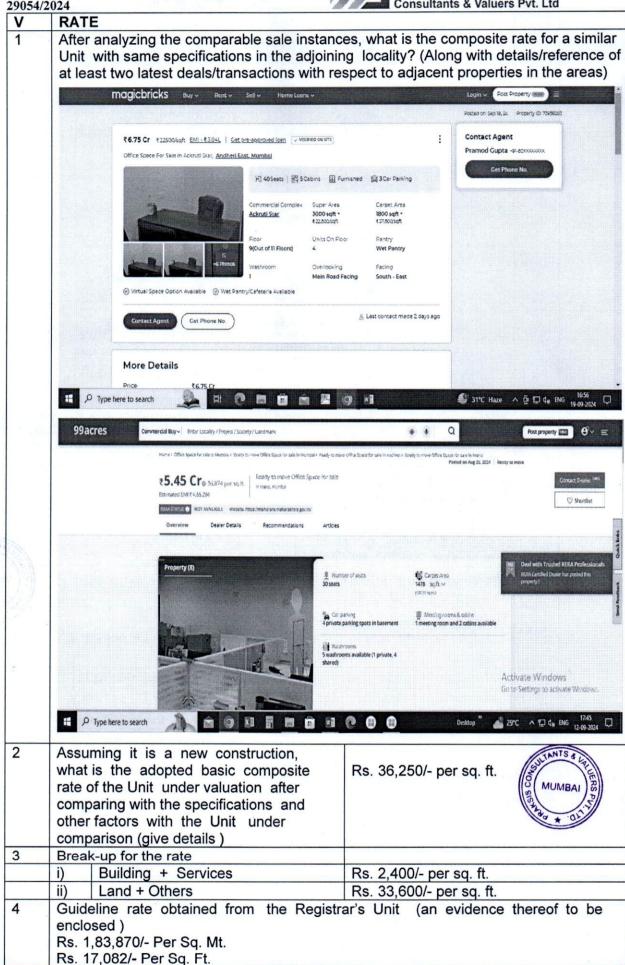

|
|        | which affect the market value in general?                                                                                                                                              | The second control of   |











#### Details of Valuation:-

- 1) This Building Has Glazing
- 2) The Prevailing Market Rate In This Area Varies From Rs. 35,000/- To 37,000/- Per Sq.Ft.
- Based On Local Enquiries And Considering Above Factors We Shall Adopt A Rate
   Of Rs. 36,000/- Per Sq. Ft. On Carpet Area
- 4) We Have Considered Carpet Area = 10,034 Sq. Ft. 11 Car Parking Spaces Bearing Nos. UL-12, UL-18, UL-20, UL-22, UL-87 To UL-93 Reserved In The Upper Basement As Per Draft Memorandum Of Understanding Given By Client In Our Valuation Report.

| Sr.<br>No. | Description                                                | Qty. In<br>Sq. Ft.                                                                                     | Rate<br>Rs. per Sq. Ft.   | Estimated Value Rs. |
|------------|------------------------