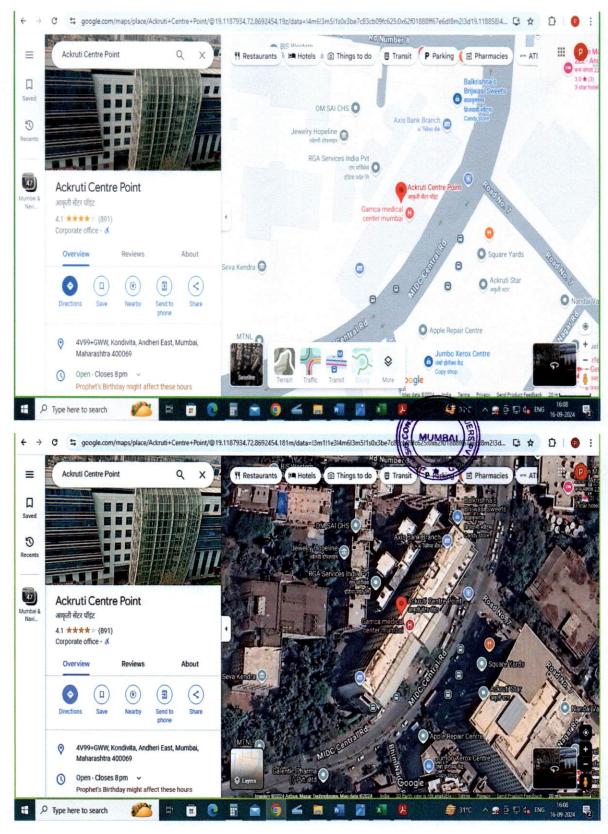

#### PRASHANT RAUT Govt. Approved Valuer

Reg. No. CCIT-TH/350/16/22/3/2010-11 Ref:-PR/PCVPL/VLN/UBOI/29054 **GENERAL** 1. Purpose for which the valuation is made To ascertain the market value of Unit 2. Date of inspection 12-09-2024 Swapnil Along With Ms. Mona & Mr. Vishal b) Date on which the valuation is made 13-09-2024 3. List of documents produced for perusal i) Occupation Certificate Occupation Certificate Vide Letter No. MIDC/ SPA/ MRL/ 589/ 2006 Dated 31/03/2006 Issued By Deputy Engineer, SPA MIDC (Ground + 7 (Part) Floors) ii) Draft Memorandum Of Understanding Draft Memorandum Of Understanding Made Between M/S. Anand Rathi Financial Services Limited And M/S. Sakuma Infrastructures & Realty Pvt. Ltd. & M/S. Marwar Consulting Private Limited iii) Share Purchase Agreement Share Purchase Agreement Between M/S. Anand Rathi Financial Services Limited And M/S. Sakuma Infrastructure & Realty Pvt. Ltd. Dated 31/05/2016 4. Name of the owner(s) M/S. Sakuma Infrastructure & Realty and his/their address(es) with Phone no.(Details of Pvt. Ltd. share of each owner in case of joint Unit No. 102, 1st Floor, "Akruti Centre ownership) Point", MIDC Central Road, Next To Marol Telephone Exchange MIDC, Andheri (East), Mumbai 400 093 Ownership 100% 5. Brief description of the property Unit No. 102, 1st Floor, "Akruti Centre Point", MIDC Central Road, Next To Marol Telephone Exchange MIDC. Andheri (East), Mumbai 400 093 Freehold 6. Location of property This Property Is 3.5 Kms From Andheri Railway Station Plot No. / Survey No. a) N.A b) Door No. Unit No. 102 C. T. S. No. / Village MUMBAI c) N.A Ward / Taluka Andheri

29054/2024

| 9054/2 |                      | Mandal / District                                                                                                                          | Consultants & Valuers Mumbai Suburban                                                                                                   | Pvt. Ltd                                              |
|--------|----------------------|--------------------------------------------------------------------------------------------------------------------------------------------|-----------------------------------------------------------------------------------------------------------------------------------------|-------------------------------------------------------|
|        | e)<br>f)             | Mandal / District  Date of issue and validity of layout of approved map/plan                                                               | Occupation Certificate MIDC/ SPA/ MRL/ 58 31/03/2006 Issued By D SPA MIDC (Ground + 7 (Part) Floors                                     | 39/ 2006 Dated<br>Deputy Engineer,                    |
|        | g)                   | Approved map/ plan issuing authority                                                                                                       | Occupation Certificate MIDC/ SPA/ MRL/ 58 31/03/2006 Issued By I SPA MIDC (Ground + 7 (Part) Floors                                     | Vide Letter No.<br>39/ 2006 Dated<br>Deputy Engineer, |
|        | h)                   | Whether genuineness or authenticity of approved map / plan is verified                                                                     | Yes, Occupation Certificate Received                                                                                                    |                                                       |
|        | i)                   | Any other comments by our empanelled valuers on authenticity of approved plan                                                              | No                                                                                                                                      |                                                       |
| 7.     |                      | al address of the property                                                                                                                 | Unit No. 102, 1st Floor, "Akruti Centre Point", MIDC Central Road, Next To Marol Telephone Exchange MIDC Andheri (East), Mumbai 400 093 |                                                       |
| 8.     |                      | Town                                                                                                                                       | Andheri (East)                                                                                                                          |                                                       |
|        |                      | dential area                                                                                                                               | 17                                                                                                                                      |                                                       |
|        |                      | mercial area                                                                                                                               | Commercial Zone                                                                                                                         |                                                       |
|        |                      | strial area                                                                                                                                | -                                                                                                                                       |                                                       |
| 9.     | Class                | sification of the area                                                                                                                     |                                                                                                                                         |                                                       |
|        | i)                   | High / Middle / Poor                                                                                                                       | Middle Class                                                                                                                            |                                                       |
|        | ii)                  | Urban / Semi Urban / Rural                                                                                                                 | Urban Area                                                                                                                              |                                                       |
| 10.    | Pano                 | ing under corporation limit / Village<br>chayat / Municipality                                                                             | MCGM                                                                                                                                    |                                                       |
| 11.    | Cent<br>Land<br>agen | ther covered under any State / ral Govt. enactments (e.g. Urban l Ceiling Act) or notified under acy area / scheduled area / conment area. | N.A                                                                                                                                     | MUMBAI OS AND     |
| 12.    |                      | ndaries of the property                                                                                                                    | As per Document                                                                                                                         |                                                       |
|        | North                |                                                                                                                                            |                                                                                                                                         |                                                       |
|        | Sout                 |                                                                                                                                            | The same of the or the beautiful                                                                                                        |                                                       |
|        | East                 |                                                                                                                                            | - Mindelson to A                                                                                                                        |                                                       |
|        | Wes                  |                                                                                                                                            |                                                                                                                                         |                                                       |
| 13.    |                      | ensions of the site                                                                                                                        | As per Building                                                                                                                         | As per Unit                                           |
|        | North                |                                                                                                                                            | Road No. 8                                                                                                                              | Dead Wall                                             |
|        | Sout                 |                                                                                                                                            | Marol Telephone<br>Exchange Office                                                                                                      | Unit No. 101                                          |
|        | East                 |                                                                                                                                            | MIDC Central Road                                                                                                                       | Lobby / Lift                                          |
|        | Wes                  |                                                                                                                                            | Om Sai C.H.S. Ltd                                                                                                                       | Open To Air                                           |
| 14.    | Exte                 | nt of the site                                                                                                                             | Carpet Area = 10,034 Chargeable Area = 14,3 11 Car Parking Space UL-12, UL-18, UL-20, UL-93 Reserved In Basement                        | 334 Sq. Ft.<br>es Bearing Nos.<br>UL-22, UL-87 To     |
| 100    |                      |                                                                                                                                            | As Per Draft Me<br>Understanding Given                                                                                                  | emorandum Of<br>By Client                             |

| 29054/2 | 024                                                                          | Consultants & Valuers Pvt. Ltd                                                                                                           |
|---------|------------------------------------------------------------------------------|------------------------------------------------------------------------------------------------------------------------------------------|
| 14.1    | Latitude , Longitude & Co. – ordinates of                                    | 19.1187934"N, 72.8692454 "W                                                                                                              |
|         | Unit                                                                         |                                                                                                                                          |
| 15.     | Extent of the site considered for                                            | Carpet Area = 10,034 Sq. Ft.                                                                                                             |
|         | valuation (least of 13A & 13B)                                               | Chargeable Area= 14,334 Sq. Ft.                                                                                                          |
|         |                                                                              | 11 Car Parking Spaces Bearing Nos.                                                                                                       |
|         |                                                                              | UL-12, UL-18, UL-20, UL-22, UL-87 To                                                                                                     |
|         |                                                                              | UL-93 Reserved In The Upper                                                                                                              |
|         |                                                                              | Basement                                                                                                                                 |
|         |                                                                              | As Per Draft Memorandum Of<br>Understanding Given By Client                                                                              |
| 16.     | Whether occupied by the owner/tenant? If occupied by tenant, since how long? | Given On Leave & License                                                                                                                 |
|         | Rent received per month.                                                     |                                                                                                                                          |
| 17      | Maharera No.                                                                 | -                                                                                                                                        |
| 18      | Landmark                                                                     | Marol Telephone Exchange Office                                                                                                          |
| 19      | Soc Regd No.                                                                 | -                                                                                                                                        |
| II      | APARTMENT BUILDING                                                           |                                                                                                                                          |
| 1       | Nature of The Apartment                                                      | Unit                                                                                                                                     |
| 2       | Location                                                                     | Unit No. 102, 1st Floor, "Akruti Centre Point", MIDC Central Road, Next To Marol Telephone Exchange MIDC, Andheri (East), Mumbai 400 093 |
|         | C. T. S. No.                                                                 | N.A                                                                                                                                      |
|         | Block No.                                                                    | -                                                                                                                                        |
|         | Ward No.                                                                     |                                                                                                                                          |
|         | Village/Municipality /Corporation                                            | MCGM                                                                                                                                     |
|         | Door No., Street or Road (Pin Code)                                          | Unit No. 102, 1st Floor, "Akruti Centre Point", MIDC Central Road, Next To Marol Telephone Exchange MIDC, Andheri (East), Mumbai 400 093 |
| 3       | Description of the locality                                                  | Commercial                                                                                                                               |
| _       | Residential/Commercial/Mixed                                                 |                                                                                                                                          |
| 4       | Year of Construction                                                         | 2006 (As per OC )                                                                                                                        |
| 5       | Number of floors                                                             | Ground + 7 (Part) Floors                                                                                                                 |
| 6       | Type of structure                                                            | RCC Frame Structure                                                                                                                      |
| 7       | Number of Dwelling Unit s in the building                                    | 2 Units Per Floor                                                                                                                        |
| 8       | Quality of construction                                                      | Good                                                                                                                                     |
| 9       | Appearance of the Building                                                   | Good                                                                                                                                     |
| 10      | Maintenance of the Building                                                  | Good                                                                                                                                     |
| 11      | Facilities available                                                         |                                                                                                                                          |
|         | Lift                                                                         | 4 Lifts                                                                                                                                  |
|         | Protected water supply                                                       | Yes (S MUMBAI )                                                                                                                          |
|         | Underground sewerage                                                         | Yes ( MUMBAI ) ( MUMBAI ) ( MUMBAI )                                                                                                     |
|         | Car parking-Open/Covered                                                     | -                                                                                                                                        |
|         | Is Compound wall existing?                                                   | Yes                                                                                                                                      |
|         | Is pavement laid around the Building                                         | Yes                                                                                                                                      |
| III     | UNIT                                                                         |                                                                                                                                          |
| 111     |                                                                              |                                                                                                                                          |
| ""      | Accommodation- Commercial Premises                                           |                                                                                                                                          |
|         |                                                                              |                                                                                                                                          |
| 1.      | The floor on which the Unit is situated                                      | 1 <sup>st</sup> Floor                                                                                                                    |
|         | The floor on which the Unit is situated Door No. Of The Unit                 |                                                                                                                                          |
| 1.      | The floor on which the Unit is situated                                      | 1 <sup>st</sup> Floor                                                                                                                    |