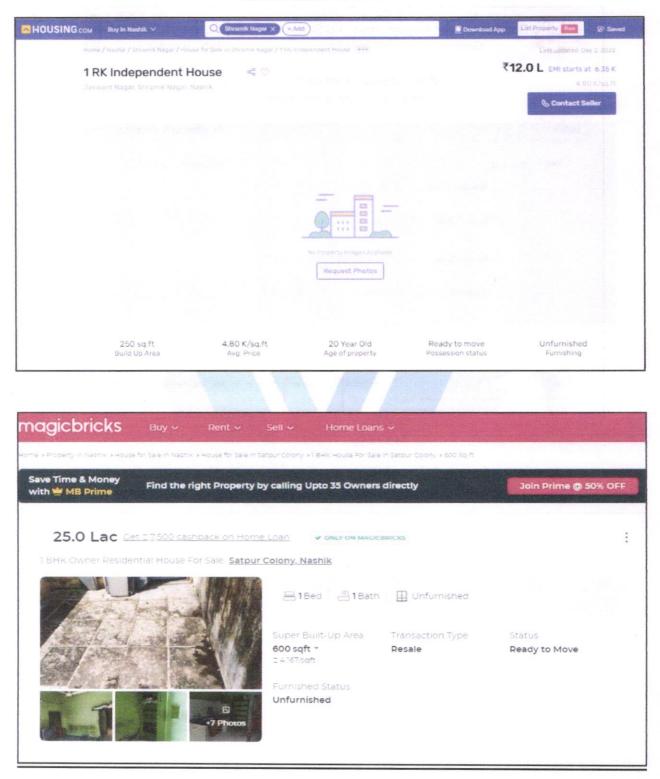

Since 1989

An ISO 9001 : 2015 Certified Company

|    | Potential Value?                                                                                                                                                                                                                                                                                          |   | Nota at 8 to aqvi                                                                    |
|----|-----------------------------------------------------------------------------------------------------------------------------------------------------------------------------------------------------------------------------------------------------------------------------------------------------------|---|--------------------------------------------------------------------------------------|
| 3  | Any negative factors are observed which affect                                                                                                                                                                                                                                                            | : | No                                                                                   |
|    | the market value in general?                                                                                                                                                                                                                                                                              |   | B Quelity of Sos Inve                                                                |
| V  | Rate                                                                                                                                                                                                                                                                                                      | : | B. Appearance contract 1                                                             |
| 1  | After analyzing the comparable sale instances,<br>what is the composite rate for a similar Row<br>House with same specifications in the<br>adjoining locality? - (Along with details /<br>reference of at - least two latest deals /<br>transactions with respect to adjacent<br>properties in the areas) | : | ₹ 4,500.00 to ₹ 5,500.00 per Sq. Ft. on Built Up Area                                |
| 2  | Assuming it is a new construction, what is the<br>adopted basic composite rate of the Row<br>House under valuation after comparing with<br>the specifications and other factors with the<br>Row House under comparison (give details).                                                                    | : | ₹ 5,200.00 per Sq. Ft. on Built Up Area                                              |
| 3  | Break – up for the rate                                                                                                                                                                                                                                                                                   | : |                                                                                      |
|    | i) Building + Services                                                                                                                                                                                                                                                                                    | : | ₹ 2,000.00 per Sq. Ft.                                                               |
|    | ii) Land + others                                                                                                                                                                                                                                                                                         | : | ₹ 3,000.00 per Sq. Ft.                                                               |
| 4  | Guideline rate obtained from the Registrar's office (an evidence thereof to be enclosed)                                                                                                                                                                                                                  | : | ₹ 27,500.00 per Sq. M.<br>₹ 2,555.00 per Sq. Ft.                                     |
|    | Guideline rate (After Depreciation)                                                                                                                                                                                                                                                                       |   | N.A. as the age of the property is below 5 years                                     |
| 5  | Registered Value (if available)                                                                                                                                                                                                                                                                           |   | Purchase Value-₹29,00,000.00<br>Document No.268/2022<br>Dated.10.01.2022             |
| VI | COMPOSITE RATE ADOPTED AFTER<br>DEPRECIATION                                                                                                                                                                                                                                                              |   |                                                                                      |
| а  | Depreciated building rate                                                                                                                                                                                                                                                                                 | : | N.A. as the age of the property is below 5 years                                     |
|    | Replacement cost of Row House with Services (v(3)i)                                                                                                                                                                                                                                                       | : | ₹ 2,000.00 per Sq. Ft.                                                               |
|    | Age of the building                                                                                                                                                                                                                                                                                       | : | 03 years                                                                             |
|    | Life of the building estimated                                                                                                                                                                                                                                                                            | : | 57 years Subject to proper, preventive periodic<br>maintenance & structural repairs. |
|    | Depreciation percentage assuming the salvage value as 10%                                                                                                                                                                                                                                                 | : | N.A. as the age of the property is below 5 years                                     |
|    | Depreciated Ratio of the building                                                                                                                                                                                                                                                                         | : | N.A. as the age of the property is below 5 years                                     |
| b  | Total composite rate arrived for Valuation                                                                                                                                                                                                                                                                | : |                                                                                      |
|    | Depreciated building rate VI (a)                                                                                                                                                                                                                                                                          | : | ₹ 2,000.00 per Sq. Ft.                                                               |
|    | Rate for Land & other V (3) ii                                                                                                                                                                                                                                                                            | : | ₹ 3,200.00 per Sq. Ft.                                                               |
|    | Total Composite Rate                                                                                                                                                                                                                                                                                      | - | ₹ 5,200.00 per Sq. Ft.                                                               |