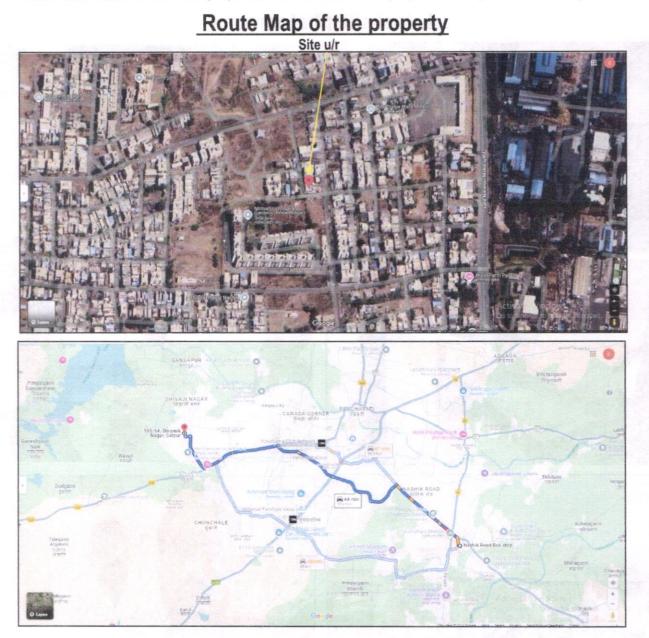

### Latitude Longitude: 19°59'57.7"N 73°42'30.7"E

Since 1989

An ISO 9001: 2015 Certified Company

td.

|          |                                                      | in naé si                                                                                             | 1                                   | First Floor – 2 Bedroom+ Toilet + Passage+<br>Staircase + Open Space. ( i.e.2BHK )                                                                                                                                                                                                                                                  |  |  |
|----------|------------------------------------------------------|-------------------------------------------------------------------------------------------------------|-------------------------------------|-------------------------------------------------------------------------------------------------------------------------------------------------------------------------------------------------------------------------------------------------------------------------------------------------------------------------------------|--|--|
|          |                                                      |                                                                                                       |                                     | The property is at 18.6 Km. travelling distance from nearest railway station Nashik Road.                                                                                                                                                                                                                                           |  |  |
|          | 18                                                   | Contra Brancia de Calendar<br>Biene                                                                   |                                     | Landmark: Opposite Nirman Vrindavan Garden Project                                                                                                                                                                                                                                                                                  |  |  |
| 5a.      | Total Lease Period & remaining period (if leasehold) |                                                                                                       | : N.A. as the property is freehold. |                                                                                                                                                                                                                                                                                                                                     |  |  |
| 6.       | Loca                                                 | tion of property                                                                                      | :                                   | and shakeness Representation                                                                                                                                                                                                                                                                                                        |  |  |
|          | a)                                                   | Plot No. / Survey No.                                                                                 | :                                   | Gat No.195/A/PLOT/34Plot No.34                                                                                                                                                                                                                                                                                                      |  |  |
|          | b)                                                   | Door No.                                                                                              | :                                   | Residential Row Bungalow on Plot No.34/2                                                                                                                                                                                                                                                                                            |  |  |
|          | c)                                                   | T.S. No. / Village                                                                                    | :                                   | Village – Pimpalgaon Bahula                                                                                                                                                                                                                                                                                                         |  |  |
|          | d)                                                   | Ward / Taluka                                                                                         | :                                   | Taluka – Nashik                                                                                                                                                                                                                                                                                                                     |  |  |
|          | e)                                                   | Mandal / District                                                                                     | :                                   | District – Nashik                                                                                                                                                                                                                                                                                                                   |  |  |
|          | f)                                                   | Date of issue and validity of layout of approved map / plan                                           | :                                   | Copy of Approved Building Plan issued by Er.Vijay<br>K.Sanap Registered Engineer (<br>Regd.No.PELR124,NMC,Nashik)                                                                                                                                                                                                                   |  |  |
|          | g)                                                   | Approved map / plan issuing authority                                                                 | :                                   | Nashik Municipal Corporation, Nashik                                                                                                                                                                                                                                                                                                |  |  |
|          | h)                                                   | Whether genuineness or authenticity<br>of approved map/ plan is verified                              | ;                                   | Yes                                                                                                                                                                                                                                                                                                                                 |  |  |
|          | i)                                                   | Any other comments by our<br>empanelled valuers on authentic of<br>approved plan                      |                                     | No                                                                                                                                                                                                                                                                                                                                  |  |  |
| 7.       | Posta                                                | al address of the property                                                                            | :                                   | Residential Row Bungalow on <b>Plot No.34/2</b> , Ground<br>Floor + First Floor, Gat No.195/A/PLOT/34Plo<br>No.34, Opposite Nirman Vrindavan Garden Project<br>Shramik Nagar, Sant Narhari Maharaj Road, Village<br>- Pimpalgaon Bahula, Taluka & District - Nashik, PIN<br>Code – 422 012, State – Maharashtra, Country –<br>India |  |  |
| 8.       | City                                                 | / Town                                                                                                | :                                   | Nashik                                                                                                                                                                                                                                                                                                                              |  |  |
|          | -                                                    | dential area                                                                                          | :                                   | Yes                                                                                                                                                                                                                                                                                                                                 |  |  |
|          |                                                      | mercial area                                                                                          |                                     | No                                                                                                                                                                                                                                                                                                                                  |  |  |
|          |                                                      | strial area                                                                                           | :                                   | No                                                                                                                                                                                                                                                                                                                                  |  |  |
| 9.       |                                                      | sification of the area                                                                                |                                     |                                                                                                                                                                                                                                                                                                                                     |  |  |
| <u>.</u> |                                                      | h / Middle / Poor                                                                                     | :                                   | Middle Class                                                                                                                                                                                                                                                                                                                        |  |  |
| e-1091   | 1 0                                                  | ban / Semi Urban / Rural                                                                              |                                     | Urban                                                                                                                                                                                                                                                                                                                               |  |  |
| 10.      | -                                                    | ing under Corporation limit / Village                                                                 |                                     | Village – Pimpalgaon Bahula                                                                                                                                                                                                                                                                                                         |  |  |
|          |                                                      | chayat / Municipality                                                                                 |                                     | Nashik Municipal Corporation                                                                                                                                                                                                                                                                                                        |  |  |
| 11.      |                                                      | ther covered under any State / Central                                                                | :                                   | No                                                                                                                                                                                                                                                                                                                                  |  |  |
|          | Govt<br>Act)                                         | enactments (e.g., Urban Land Ceiling<br>or notified under agency area/ scheduled<br>/ cantonment area |                                     | traj kongelia, og otto transformalistica i ander<br>Grafitter [1992] "Tillgel<br>Grafitterige                                                                                                                                                                                                                                       |  |  |