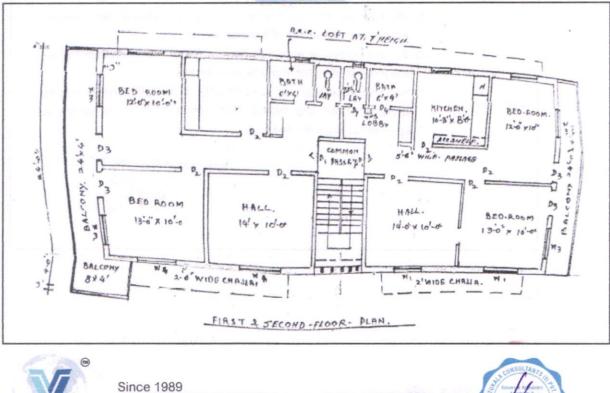

On or towards the South

As per Government record

B. All the piece and parcel of constructed flat bearing no. 10/A comprising of the area on the Ground floor admeasuring i.e. 839.28 sq. ft., built up area i.e. 78.00 sq. mtr. consisting of two bed rooms, hall, kitchen, toilet, bathroom (House No. 240/11) and the area on the First floor, admeasuring i.e. 839.28 sq. ft., built up area i.e. 78.00 sq. mtr consisting of single bed room, hall, kitchen, toilet, bathroom, (House No. 1477) (along with proportionate toilet, bathroom, (House No. 1477) (along with proportionate terrace area) constructed upon plot of land out of revenue survey no. 151/B2/2,151/B/2/1A, and 151/B2/3A situated at vilage Sansari, popularly known as "Sant Kanwarram Co-operative





Page 16 of 28

## **Building Plan**









An ISO 9001 : 2015 Certified Company

Valuation Report Prepared For: BOB / R.O. Nashik Road Branch / Mr. Hari Pokardas Sachdev (011425 2308334)

Page 17 of 28

|          | (Li)