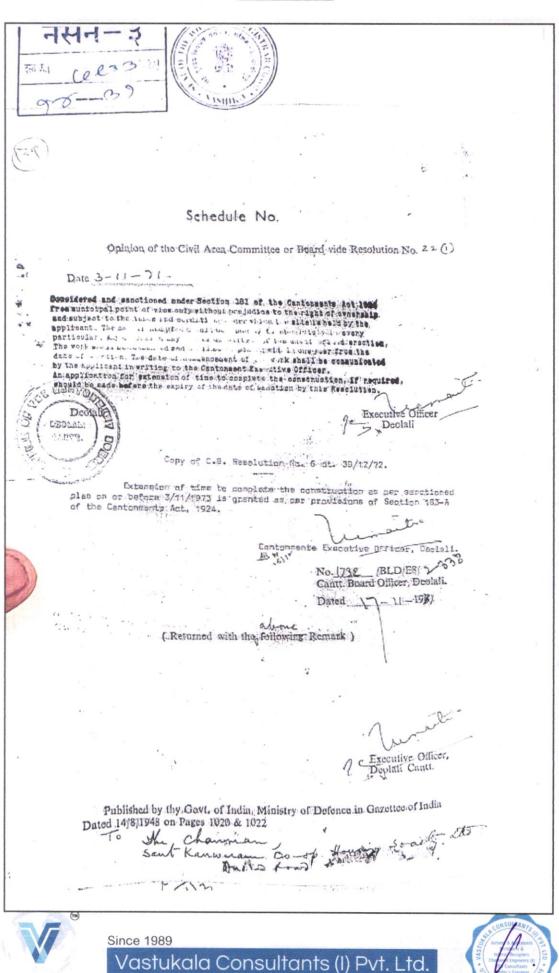

8 D 2002 CERTIFIC OF RECISTRICION. . It is hereby manifies cortified that SAIT KAWAR RAN COOPERATIVE HOUSING SOCIETY, LTD. DEOLALI CANTCHNERT, TALUKA NASIK, DISTRICT NASIK, hus been regletured under Boction 8(1) of the Huberashtra Cooperative Bocsetics act 1960 (Maharashtra Act XXIY of ), Under registration He. NSK-HSG-215 of 1970, The Society has been classified as 'Cooperative housing Society " and its sub-classification is "Tenant. Ownership Hussing Society' under Sociation 12(1) and Rule 10(1) of the Haharashtra Cooperative Societics Rules 1961. (H .) P1 4001 Dulw1) Nasik (I.A. Distric r 51.4 14J anu ary, 1970. Cooperativo asik. CERTIFICS TRUE COPY ndo dal नसन-2 नेपे म M Cours धारव दिय, तांपजाना ला 12008 धरता मा. (१९९४ Second at ATTESTED WM . 24 Mandhar S. Donde





Page 19 of 28





An ISO 9001 : 2015 Certified Company

VASTUKALA

Valuation Report Prepared For: BOB / R.O. Nashik Road Branch / Mr. Hari Pokardas Sachdev (011425 /2308334)

Page 20 of 28

As a result of my appraisal and analysis, it is my considered opinion that the Fair Market Value for this particular above property in the prevailing condition with aforesaid specification is ₹ 53,08,800.00 (Rupees Fifty-Three Lakh Eight Thousand Eight Hundred Only). The Realizable Value of the above property ₹ 47,77,920.00 (Rupees Forty-Seven Lakh Seventy-Seven Thousand Nine Hundred Twenty Only). and the Distress Value ₹ 42,47,040.00 (Rupees Forty-Two Lakh Forty-Seven Thousand Forty Only).

Place: Nashik Date: 24.09.2024

## For VASTUKALA CONSULTANTS (I) PVT. LTD.

Manoj Chalikwar

Digitally signed by Manoj Chalikwar