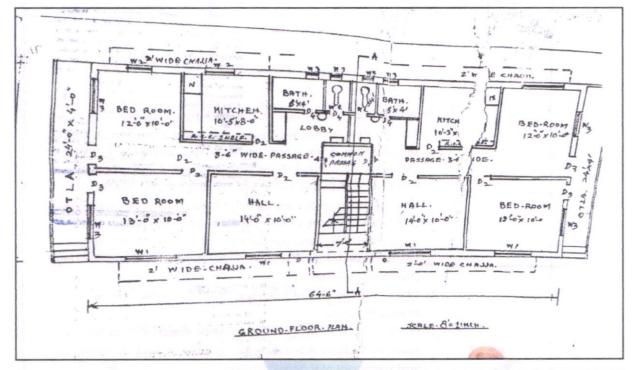

h On or towards the South

As per Government record

B. All the piece and parcel of constructed flat bearing no. 10/A comprising of the area on the Ground floor admeasuring i.e. 839.28 sq. ft., built up area i.e. 78.00 sq. mtr. consisting of two bed rooms, hall, kitchen, toilet, bathroom (House No. 240/11) and the area on the First floor, admeasuring i.e. 839.28 sq. ft., built up area i.e. 78.00 sq. mtr consisting of single bed room, hall, kitchen, toilet, bathroom, (House No. 1477) (along with proportionate toilet, bathroom, (House No. 1477) (along with proportionate terrace area) constructed upon plot of land out of revenue survey no. 151/B2/2,151/B/2/1A, and 151/B2/3A situated at vilage Sansari, popularly known as "Sant Kanwarram Co-operative





Page 16 of 28

## **Building Plan**









An ISO 9001 : 2015 Certified Company

Valuation Report Prepared For: BOB / R.O. Nashik Road Branch / Mr. Hari Pokardas Sachdev (011425 2308334)

Page 17 of 28

|          | (Li)