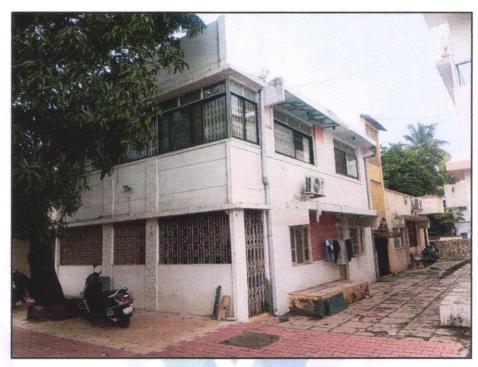

# Valuation Report of the Immovable Property

Details of the property under consideration:

Name of Owner: Mr. Hari Pokardas Sachdev

Residential Duplex Flat No. 10/A, House No. 240/11, Ground Floor & Flat No. 10/A, House No. 1477, 1st Floor, "Sant Kanawarram Co-Op. Housing Society", Survey No.151/B2/2, 151/B/2/1A & 151/B2/3A, Near Supermans Garden, Anand Road, Anand Nagar, Village - Sansari, Taluka & District - Nashik, PIN Code - 422001, State - Maharashtra, Country - India.

### VALUATION OPINION REPORT

This is to certify that the property bearing Residential Duplex Flat No. 10/A, House No. 240/11, Ground Floor & Flat No. 10/A, House No. 1477, 1<sup>st</sup> Floor, **"Sant Kanawarram Co-Op. Housing Society"**, Survey No.151/B2/2, 151/B/2/1A & 151/B2/3A., Near Supermans Garden, Anand Road, Anand Nagar, Village - Sansari, Taluka & District - Nashik, PIN Code – 422001, State – Maharashtra, Country – India belongs to **Mr. Hari Pokardas Sachdev.** 