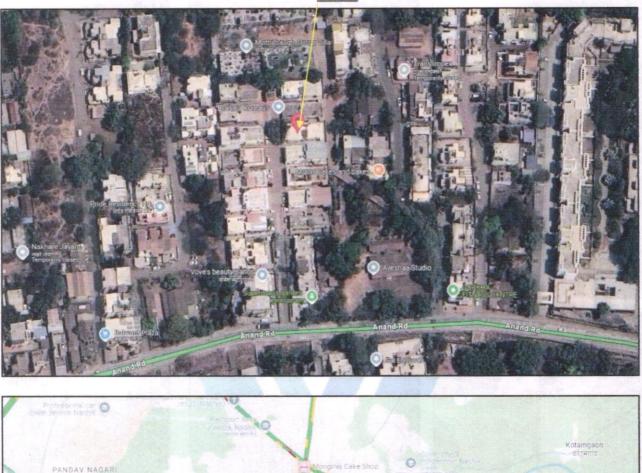

# Valuation Report of the Immovable Property

Details of the property under consideration:

Name of Owner: Mr. Hari Pokardas Sachdev

Residential Duplex Flat No. 10/A, House No. 240/11, Ground Floor & Flat No. 10/A, House No. 1477, 1st Floor, "Sant Kanawarram Co-Op. Housing Society", Survey No.151/B2/2, 151/B/2/1A & 151/B2/3A, Near Supermans Garden, Anand Road, Anand Nagar, Village - Sansari, Taluka & District - Nashik, PIN Code - 422001, State - Maharashtra, Country - India.

Latitude Longitude: 19°54'29.0"N 73°49'49.2"E