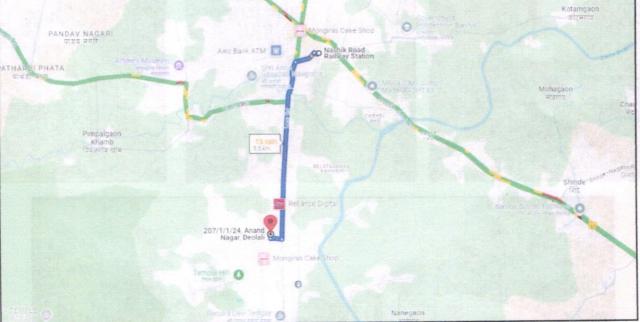

# Valuation Report of the Immovable Property

Details of the property under consideration:

Name of Owner: Mr. Hari Pokardas Sachdev

Residential Duplex Flat No. 10/A, House No. 240/11, Ground Floor & Flat No. 10/A, House No. 1477, 1st Floor, "Sant Kanawarram Co-Op. Housing Society", Survey No.151/B2/2, 151/B/2/1A & 151/B2/3A, Near Supermans Garden, Anand Road, Anand Nagar, Village - Sansari, Taluka & District - Nashik, PIN Code - 422001, State - Maharashtra, Country - India.

Latitude Longitude: 19°54'29.0"N 73°49'49.2"E