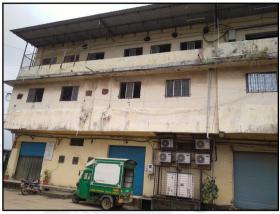

# **Details of the property under consideration:**

Name of Owner: Smt. Riddhi Kalpesh Shah & Shri. Subhash Jivraj Shah

Industrial R.C.C. Godown No. 110 & 111, Grampanchayat House No. 891/11B & 891/12B, 1st Floor, Building No. I, "Rajlaxmi Compound", Village – Kalher, Taluka – Bhiwandi, District – Thane, PIN Code – 380 004, State - Maharashtra, Country - India.

# **VALUATION OPINION REPORT**

This is to certify that the property bearing Industrial R.C.C. Godown No. 110 & 111, Grampanchayat House No. 891/11B & 891/12B, 1<sup>st</sup> Floor, Building No. I, "**Rajlaxmi Compound**", Village – Kalher, Taluka – Bhiwandi, District – Thane, PIN Code – 380 004, State – Maharashtra, Country – India belongs to **Smt. Riddhi Kalpesh Shah & Shri. Subhash Jivraj Shah.** 

Since 1989

Valuers & Appraisers
Architects & St. Consultants
Uniform Designer
Consultants
Lender's Engineer
Consultants
Lender's Lender's

|      | Valuation Report / Bank of India / Powai Branch / Smt                                                  | . KIO | uni Kaipesh Shari (11421/2306426) Page 5 01 25                                                                                                                                                                                                      |
|------|--------------------------------------------------------------------------------------------------------|-------|-----------------------------------------------------------------------------------------------------------------------------------------------------------------------------------------------------------------------------------------------------|
|      |                                                                                                        |       | (Area as per actual site measurement for Godown No. 110 & 111)                                                                                                                                                                                      |
|      |                                                                                                        |       | Built Up Area in Sq. Ft. = 900.00 for Godown No. 110<br>Built Up Area in Sq. Ft. = 885.00 for Godown No. 111<br>Total Built Up Area in Sq. Ft. = 1,785.00<br>(Area as per Sale Deed)                                                                |
| 14.1 | Latitude, Longitude & Co-ordinates of Godown                                                           | :     | 19°14'34.1"N 73°01'06.5"E                                                                                                                                                                                                                           |
| 15.  | Extent of the site considered for Valuation (least of 13A& 13B)                                        | :     | Built Up Area in Sq. Ft. = 900.00 for Godown No. 110 Built Up Area in Sq. Ft. = 885.00 for Godown No. 111 Total Built Up Area in Sq. Ft. = 1,785.00 (Area as per Sale Deed)                                                                         |
| 16   | Whether occupied by the owner / tenant? If occupied by tenant since how long? Rent received per month. | :     | Tenant Occupied                                                                                                                                                                                                                                     |
| II   | APARTMENT BUILDING                                                                                     |       |                                                                                                                                                                                                                                                     |
| 1.   | Nature of the Apartment                                                                                | :     | Industrial                                                                                                                                                                                                                                          |
| 2.   | Location                                                                                               | :     |                                                                                                                                                                                                                                                     |
|      | C. T.S. No.                                                                                            | 7     | Survey No. 297, 299, 300 & Hissa No. 2 & 3, 6 & 8, 9 of Village – Kalher                                                                                                                                                                            |
|      | Block No.                                                                                              | :     |                                                                                                                                                                                                                                                     |
|      | Ward No.                                                                                               | :     | -                                                                                                                                                                                                                                                   |
|      | Village / Municipality / Corporation                                                                   | į     | Village – Kalher<br>Grampanchayat Kalher                                                                                                                                                                                                            |
|      | Door No., Street or Road (Pin Code)                                                                    |       | Industrial R.C.C. Godown No. 110 & 111, Grampanchayat House No. 891/11B & 891/12B, 1st Floor, Building No. I, "Rajlaxmi Compound", Village – Kalher, Taluka – Bhiwandi, District – Thane, PIN Code – 380 004, State – Maharashtra, Country – India. |
| 3.   | Description of the locality Residential / Commercial / Mixed                                           | :     | Industrial                                                                                                                                                                                                                                          |
| 4.   | Year of Construction                                                                                   | :     | 2003 (As per site information)                                                                                                                                                                                                                      |
| 5.   | Number of Floors                                                                                       |       | Ground + 2 Upper Floors                                                                                                                                                                                                                             |
| 6.   | Type of Structure                                                                                      | :     | R.C.C. Structure                                                                                                                                                                                                                                    |
| 7.   | Number of Dwelling units in the building                                                               | :     | 18 Godown on 1st Floor                                                                                                                                                                                                                              |
| 8.   | Quality of Construction                                                                                | :     | Normal                                                                                                                                                                                                                                              |
| 9.   | Appearance of the Building                                                                             | :     | Normal                                                                                                                                                                                                                                              |
| 10.  | Maintenance of the Building                                                                            | :     | Normal                                                                                                                                                                                                                                              |
| 11.  | Facilities Available                                                                                   | :     |                                                                                                                                                                                                                                                     |
|      | Lift                                                                                                   | :     | No Lift                                                                                                                                                                                                                                             |
|      | Protected Water Supply                                                                                 | ·     | Municipal Water supply                                                                                                                                                                                                                              |
|      | Underground Sewerage                                                                                   | :     | Connected to Municipal sewer                                                                                                                                                                                                                        |
|      | Car parking                                                                                            | :     | Open Parking                                                                                                                                                                                                                                        |
|      | Is Compound wall existing?                                                                             | :     | Yes                                                                                                                                                                                                                                                 |
|      |                                                                                                        |       |                                                                                                                                                                                                                                                     |