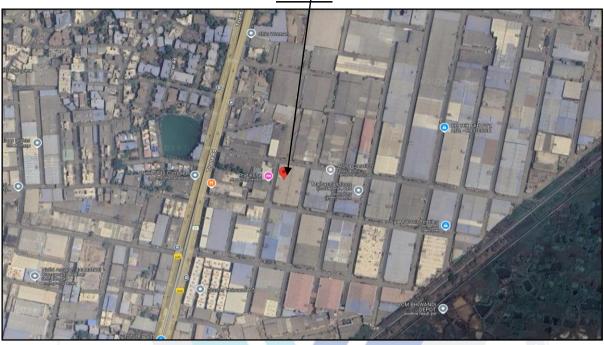

Longitude Latitude: 19°14'34.1"N 73°01'06.5"E

Since 1989

Valuers & Appraisers
Architects & St. Consultants
Uniform Designer
Consultants
Lender's Engineer
Consultants
Lender's Lender's

|      | Valuation Report / Bank of India / Powai Branch / Smt                                                  | . KIO | uni Kaipesh Shari (11421/2306426) Page 5 01 25                                                                                                                                                                                                      |
|------|--------------------------------------------------------------------------------------------------------|-------|-----------------------------------------------------------------------------------------------------------------------------------------------------------------------------------------------------------------------------------------------------|
|      |                                                                                                        |       | (Area as per actual site measurement for Godown No. 110 & 111)                                                                                                                                                                                      |
|      |                                                                                                        |       | Built Up Area in Sq. Ft. = 900.00 for Godown No. 110<br>Built Up Area in Sq. Ft. = 885.00 for Godown No. 111<br>Total Built Up Area in Sq. Ft. = 1,785.00<br>(Area as per Sale Deed)                                                                |
| 14.1 | Latitude, Longitude & Co-ordinates of Godown                                                           | :     | 19°14'34.1"N 73°01'06.5"E                                                                                                                                                                                                                           |
| 15.  | Extent of the site considered for Valuation (least of 13A& 13B)                                        | :     | Built Up Area in Sq. Ft. = 900.00 for Godown No. 110 Built Up Area in Sq. Ft. = 885.00 for Godown No. 111 Total Built Up Area in Sq. Ft. = 1,785.00 (Area as per Sale Deed)                                                                         |
| 16   | Whether occupied by the owner / tenant? If occupied by tenant since how long? Rent received per month. | :     | Tenant Occupied                                                                                                                                                                                                                                     |
| II   | APARTMENT BUILDING                                                                                     |       |                                                                                                                                                                                                                                                     |
| 1.   | Nature of the Apartment                                                                                | :     | Industrial                                                                                                                                                                                                                                          |
| 2.   | Location                                                                                               | :     |                                                                                                                                                                                                                                                     |
|      | C. T.S. No.                                                                                            | 7     | Survey No. 297, 299, 300 & Hissa No. 2 & 3, 6 & 8, 9 of Village – Kalher                                                                                                                                                                            |
|      | Block No.                                                                                              | :     |                                                                                                                                                                                                                                                     |
|      | Ward No.                                                                                               | :     | -                                                                                                                                                                                                                                                   |
|      | Village / Municipality / Corporation                                                                   | į     | Village – Kalher<br>Grampanchayat Kalher                                                                                                                                                                                                            |
|      | Door No., Street or Road (Pin Code)                                                                    |       | Industrial R.C.C. Godown No. 110 & 111, Grampanchayat House No. 891/11B & 891/12B, 1st Floor, Building No. I, "Rajlaxmi Compound", Village – Kalher, Taluka – Bhiwandi, District – Thane, PIN Code – 380 004, State – Maharashtra, Country – India. |
| 3.   | Description of the locality Residential / Commercial / Mixed                                           | :     | Industrial                                                                                                                                                                                                                                          |
| 4.   | Year of Construction                                                                                   | :     | 2003 (As per site information)                                                                                                                                                                                                                      |
| 5.   | Number of Floors                                                                                       |       | Ground + 2 Upper Floors                                                                                                                                                                                                                             |
| 6.   | Type of Structure                                                                                      | :     | R.C.C. Structure                                                                                                                                                                                                                                    |
| 7.   | Number of Dwelling units in the building                                                               | :     | 18 Godown on 1st Floor                                                                                                                                                                                                                              |
| 8.   | Quality of Construction                                                                                | :     | Normal                                                                                                                                                                                                                                              |
| 9.   | Appearance of the Building                                                                             | :     | Normal                                                                                                                                                                                                                                              |
| 10.  | Maintenance of the Building                                                                            | :     | Normal                                                                                                                                                                                                                                              |
| 11.  | Facilities Available                                                                                   | :     |                                                                                                                                                                                                                                                     |
|      | Lift                                                                                                   | :     | No Lift                                                                                                                                                                                                                                             |
|      | Protected Water Supply                                                                                 | ·     | Municipal Water supply                                                                                                                                                                                                                              |
|      | Underground Sewerage                                                                                   | :     | Connected to Municipal sewer                                                                                                                                                                                                                        |
|      | Car parking                                                                                            | :     | Open Parking                                                                                                                                                                                                                                        |
|      | Is Compound wall existing?                                                                             | :     | Yes                                                                                                                                                                                                                                                 |
|      |                                                                                                        |       |                                                                                                                                                                                                                                                     |