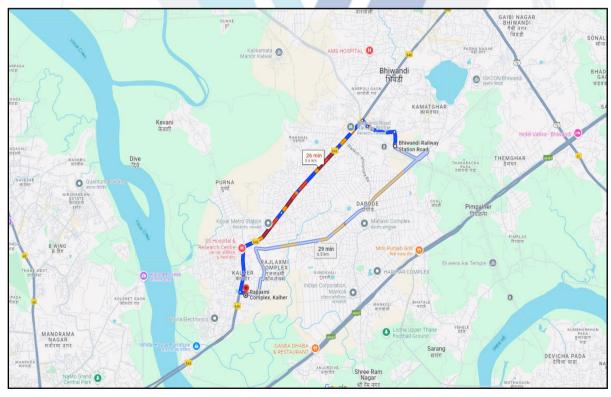

#### Regd. Office

B1-001, U/B Floor, BOOMERANG, Chandivali Farm Road, Powai, Andheri East, Mumbai: 400072, (M.S), India

+91 2247495919

🔀 mumbai@vastukala.co.in www.vastukala.co.in

Valuation Report / Bank of India / Powai Branch / Smt. Riddhi Kalpesh Shah (11421/2308428) Page 2 of 25

Since 1989

Valuers & Appraisers
Architects & St. Consultants
Uniform Designer
Consultants
Lender's Engineer
Consultants
Lender's Lender's

|      | Valuation Report / Bank of India / Powai Branch / Smt                                                  | . KIO | uni Kaipesh Shari (11421/2306426) Page 5 01 25                                                                                                                                                                                                      |
|------|--------------------------------------------------------------------------------------------------------|-------|-----------------------------------------------------------------------------------------------------------------------------------------------------------------------------------------------------------------------------------------------------|
|      |                                                                                                        |       | (Area as per actual site measurement for Godown No. 110 & 111)                                                                                                                                                                                      |
|      |                                                                                                        |       | Built Up Area in Sq. Ft. = 900.00 for Godown No. 110<br>Built Up Area in Sq. Ft. = 885.00 for Godown No. 111<br>Total Built Up Area in Sq. Ft. = 1,785.00<br>(Area as per Sale Deed)                                                                |
| 14.1 | Latitude, Longitude & Co-ordinates of Godown                                                           | :     | 19°14'34.1"N 73°01'06.5"E                                                                                                                                                                                                                           |
| 15.  | Extent of the site considered for Valuation (least of 13A& 13B)                                        | :     | Built Up Area in Sq. Ft. = 900.00 for Godown No. 110 Built Up Area in Sq. Ft. = 885.00 for Godown No. 111 Total Built Up Area in Sq. Ft. = 1,785.00 (Area as per Sale Deed)                                                                         |
| 16   | Whether occupied by the owner / tenant? If occupied by tenant since how long? Rent received per month. | :     | Tenant Occupied                                                                                                                                                                                                                                     |
| II   | APARTMENT BUILDING                                                                                     |       |                                                                                                                                                                                                                                                     |
| 1.   | Nature of the Apartment                                                                                | :     | Industrial                                                                                                                                                                                                                                          |
| 2.   | Location                                                                                               | :     |                                                                                                                                                                                                                                                     |
|      | C. T.S. No.                                                                                            | 7     | Survey No. 297, 299, 300 & Hissa No. 2 & 3, 6 & 8, 9 of Village – Kalher                                                                                                                                                                            |
|      | Block No.                                                                                              | :     |                                                                                                                                                                                                                                                     |
|      | Ward No.                                                                                               | :     | -                                                                                                                                                                                                                                                   |
|      | Village / Municipality / Corporation                                                                   | į     | Village – Kalher<br>Grampanchayat Kalher                                                                                                                                                                                                            |
|      | Door No., Street or Road (Pin Code)                                                                    |       | Industrial R.C.C. Godown No. 110 & 111, Grampanchayat House No. 891/11B & 891/12B, 1st Floor, Building No. I, "Rajlaxmi Compound", Village – Kalher, Taluka – Bhiwandi, District – Thane, PIN Code – 380 004, State – Maharashtra, Country – India. |
| 3.   | Description of the locality Residential / Commercial / Mixed                                           | :     | Industrial                                                                                                                                                                                                                                          |
| 4.   | Year of Construction                                                                                   | :     | 2003 (As per site information)                                                                                                                                                                                                                      |
| 5.   | Number of Floors                                                                                       |       | Ground + 2 Upper Floors                                                                                                                                                                                                                             |
| 6.   | Type of Structure                                                                                      | :     | R.C.C. Structure                                                                                                                                                                                                                                    |
| 7.   | Number of Dwelling units in the building                                                               | :     | 18 Godown on 1st Floor                                                                                                                                                                                                                              |
| 8.   | Quality of Construction                                                                                | :     | Normal                                                                                                                                                                                                                                              |
| 9.   | Appearance of the Building                                                                             | :     | Normal                                                                                                                                                                                                                                              |
| 10.  | Maintenance of the Building                                                                            | :     | Normal                                                                                                                                                                                                                                              |
| 11.  | Facilities Available                                                                                   | :     |                                                                                                                                                                                                                                                     |
|      | Lift                                                                                                   | :     | No Lift                                                                                                                                                                                                                                             |
|      | Protected Water Supply                                                                                 | ·     | Municipal Water supply                                                                                                                                                                                                                              |
|      | Underground Sewerage                                                                                   | :     | Connected to Municipal sewer                                                                                                                                                                                                                        |
|      | Car parking                                                                                            | :     | Open Parking                                                                                                                                                                                                                                        |
|      | Is Compound wall existing?                                                                             | :     | Yes                                                                                                                                                                                                                                                 |
|      |                                                                                                        |       |                                                                                                                                                                                                                                                     |