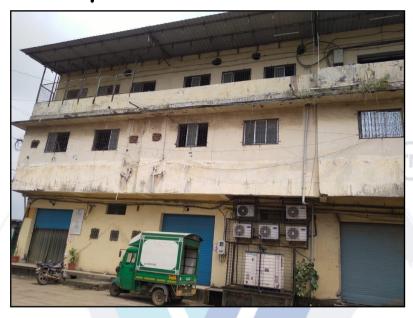

# **Details of the property under consideration:**

Name of Owner: Smt. Riddhi Kalpesh Shah & Shri. Subhash Jivraj Shah

Industrial R.C.C. Godown No. 110 & 111, Grampanchayat House No. 891/11B & 891/12B, 1st Floor, Building No. I, "Rajlaxmi Compound", Village – Kalher, Taluka – Bhiwandi, District – Thane, PIN Code – 380 004, State - Maharashtra, Country - India.

# **VALUATION OPINION REPORT**

This is to certify that the property bearing Industrial R.C.C. Godown No. 110 & 111, Grampanchayat House No. 891/11B & 891/12B, 1<sup>st</sup> Floor, Building No. I, "**Rajlaxmi Compound**", Village – Kalher, Taluka – Bhiwandi, District – Thane, PIN Code – 380 004, State – Maharashtra, Country – India belongs to **Smt. Riddhi Kalpesh Shah & Shri. Subhash Jivraj Shah.** 

# **VALUATION REPORT (IN RESPECT OF GODOWN)**

| -  | General                                                                    |                                                         |      |                                                                                                                                                                                                                                                                                                                                                                                                                        |  |  |
|----|----------------------------------------------------------------------------|---------------------------------------------------------|------|------------------------------------------------------------------------------------------------------------------------------------------------------------------------------------------------------------------------------------------------------------------------------------------------------------------------------------------------------------------------------------------------------------------------|--|--|
| 1. | Purpo                                                                      | ose for which the valuation is made                     | :    | To assess fair market value of the property for Bank Loan Purpose.                                                                                                                                                                                                                                                                                                                                                     |  |  |
| 2. | a)                                                                         | Date of inspection                                      | :    | 24.09.2024                                                                                                                                                                                                                                                                                                                                                                                                             |  |  |
|    | b)                                                                         | Date on which the valuation is made                     |      | 28.09.2024                                                                                                                                                                                                                                                                                                                                                                                                             |  |  |
| 3. | 1. (                                                                       | Shah & Shri. S <mark>ubh</mark> ash Jivraj Shah (the Pu | rcha | et Beneficiary Trust (The Vendors) & Smt. Riddhi Kalpesh<br>asers) dated 22.03.2013.<br>08.2021 issued by Sanmati Valuers Private Limited.                                                                                                                                                                                                                                                                             |  |  |
| 4. |                                                                            |                                                         |      | Smt. Riddhi Kalpesh Shah & Shri. Subhash Jivraj Shah  Address: Industrial R.C.C. Godown No. 110 & 111, Grampanchayat House No. 891/11B & 891/12B, 1st Floor, Building No. I, "Rajlaxmi Compound", Village – Kalher, Taluka – Bhiwandi, District – Thane, PIN Code – 380 004, State – Maharashtra, Country – India.  Contact Person: Mr. Kalpesh Shah (Owner's Representative) Contact No. 99322278520  Joint Ownership |  |  |
|    |                                                                            |                                                         |      | Details of ownership share is not available                                                                                                                                                                                                                                                                                                                                                                            |  |  |
| 5. | 5. Brief description of the property (Including Leasehold / freehold etc.) |                                                         | :    | The property is an Industrial R.C.C. Godown located on 1st Floor. The composition of R.C.C. Godown is having Working Area + Cabins + Toilets. As per site inspection, Godown No. 110 & 111 are internally amalgamated to form a single unit having single entrance. The property is at 5.6 Km. travelling distance from nearest railway station Bhiwandi.                                                              |  |  |
| 6. | Locat                                                                      | ion of property                                         | :    |                                                                                                                                                                                                                                                                                                                                                                                                                        |  |  |
|    | a)                                                                         | Plot No. / Survey No.                                   | :    | Survey No. 297, 299, 300 & Hissa No. 2 & 3, 6 & 8, 9 of Village – Kalher                                                                                                                                                                                                                                                                                                                                               |  |  |
|    | b)                                                                         | Door No.                                                | :    | Industrial R.C.C. Godown No. 110 & 111, Grampanchayat House No. 891/11B & 891/12B                                                                                                                                                                                                                                                                                                                                      |  |  |