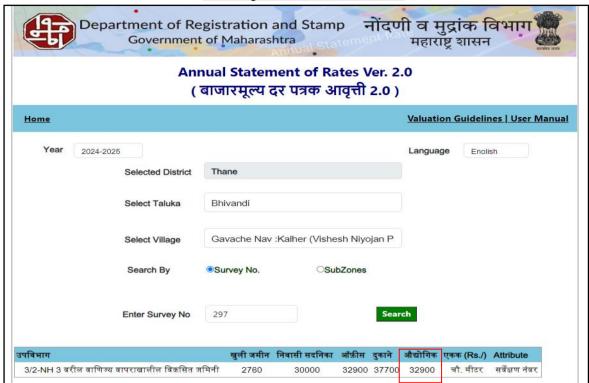

Since 1989

|     |              | T = = =                                                                                                                                  |     |                                                                                                                                                                                                                                                       |                       |  |
|-----|--------------|------------------------------------------------------------------------------------------------------------------------------------------|-----|-------------------------------------------------------------------------------------------------------------------------------------------------------------------------------------------------------------------------------------------------------|-----------------------|--|
|     | c)           | C. T.S. No. / Village                                                                                                                    | :   | Village – Kalher                                                                                                                                                                                                                                      |                       |  |
|     | d)           | Ward / Taluka                                                                                                                            | :   | Taluka – Bhiwandi                                                                                                                                                                                                                                     |                       |  |
|     | e)           | Mandal / District                                                                                                                        | :   | District – Thane                                                                                                                                                                                                                                      |                       |  |
|     | f)           | Date of issue and validity of layout of approved map / plan                                                                              | :   | Copy of approved building plans were not provided not verified.                                                                                                                                                                                       |                       |  |
|     | g)           | Approved map / plan issuing authority                                                                                                    | :   |                                                                                                                                                                                                                                                       |                       |  |
|     | h)           | Whether genuineness or authenticity of approved map/ plan is verified                                                                    | :   |                                                                                                                                                                                                                                                       |                       |  |
|     | i)           | Any other comments by our empanelled valuers on authentic of approved plan                                                               |     | No                                                                                                                                                                                                                                                    |                       |  |
| 7.  |              | al address of the property                                                                                                               | :   | : Industrial R.C.C. Godown No. 110 & 111, Grampanchayat House No. 891/11B & 891/12B, 1st Floor, Building No. I, "Rajlaxmi Compound", Village – Kalher, Taluka – Bhiwandi, District – Thane, PIN Code – 380 004, State – Maharashtra, Country – India. |                       |  |
| 8.  |              | Town                                                                                                                                     |     | Thane Road, Village – Kalhe District – Thane                                                                                                                                                                                                          | r, Taluka – Bhiwandi, |  |
|     | 7/71         | dential area                                                                                                                             | :   | No                                                                                                                                                                                                                                                    |                       |  |
|     |              | mercial area                                                                                                                             | 1   | No                                                                                                                                                                                                                                                    |                       |  |
|     | Indus        | strial area                                                                                                                              | /-  | Yes                                                                                                                                                                                                                                                   | 1.7                   |  |
| 9.  | Class        | sification of the area                                                                                                                   | • • | 1                                                                                                                                                                                                                                                     |                       |  |
|     | i) Hig       | h / Middle / Poor                                                                                                                        | • • | Middle Class                                                                                                                                                                                                                                          |                       |  |
|     | ii) Ur       | ban / Semi Urban / R <mark>ural</mark>                                                                                                   |     | Urban                                                                                                                                                                                                                                                 |                       |  |
| 10. |              | ing under Corporation limit / Village hayat / Municipality                                                                               |     | Village – Kalher<br>Grampanchayat Kalher                                                                                                                                                                                                              |                       |  |
| 11. | Govt<br>Act) | ther covered under any State / Central . enactments (e.g., Urban Land Ceiling or notified under agency area/ scheduled / cantonment area | :   | No                                                                                                                                                                                                                                                    |                       |  |
| 12. | Bour         | ndaries of the property                                                                                                                  |     | As per Site                                                                                                                                                                                                                                           | As per Documents      |  |
|     | North        | 1                                                                                                                                        | :   | Internal Road                                                                                                                                                                                                                                         | Details not available |  |
|     | Sout         | n                                                                                                                                        | : , | Internal Road & Building No. H                                                                                                                                                                                                                        | Details not available |  |
|     | East         |                                                                                                                                          | :   | Internal Road & Building No. j                                                                                                                                                                                                                        | Details not available |  |
|     | West         | 1                                                                                                                                        | :   | Internal Road                                                                                                                                                                                                                                         | Details not available |  |
| 13  | Dime         | ensions of the site                                                                                                                      |     | N. A. as property under consideration is an Industrial R.C.C. Godown in a building.                                                                                                                                                                   |                       |  |
|     |              |                                                                                                                                          |     | A<br>As per the Deed                                                                                                                                                                                                                                  | B<br>Actuals          |  |
|     | North        |                                                                                                                                          | :   | -                                                                                                                                                                                                                                                     | -                     |  |
|     | Sout         |                                                                                                                                          |     | -                                                                                                                                                                                                                                                     | -                     |  |
|     | East         |                                                                                                                                          | :   |                                                                                                                                                                                                                                                       | -                     |  |
|     | West         | <u> </u>                                                                                                                                 | :   | -                                                                                                                                                                                                                                                     | -                     |  |
| 14. | Exter        | nt of the site                                                                                                                           | :   | Carpet Area in Sq. Ft. = 1,352.0                                                                                                                                                                                                                      | 0                     |  |