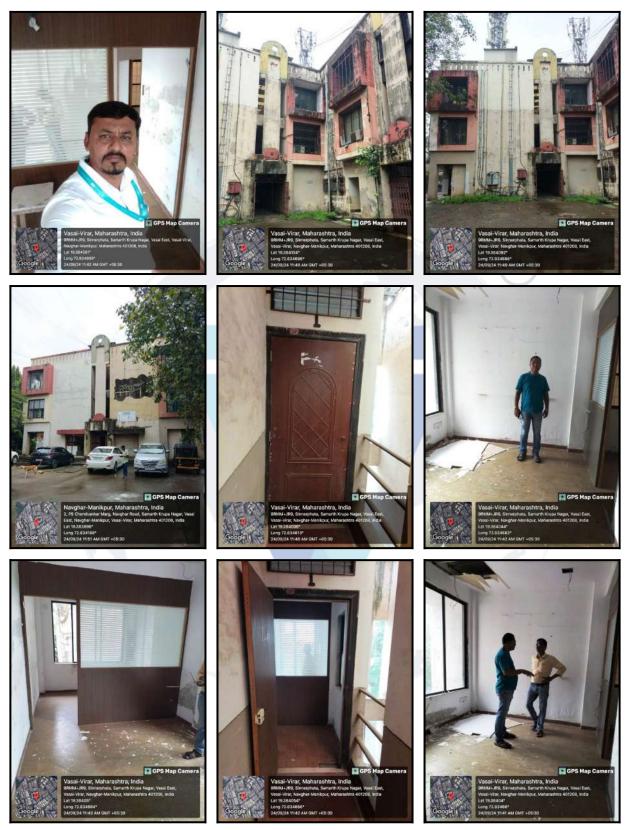

### Vastukala Consultants (I) Pvt. Ltd.

Page 2 of 23

Vastu/Mumbai/09/2024/011415/2308359 25/17-365-JAVS Date: 25.09.2024

An ISO 9001 : 2015 Certified Company

|      | North                                                                                                  | : | Information not available                                                                            | Marginal Space |  |  |
|------|--------------------------------------------------------------------------------------------------------|---|------------------------------------------------------------------------------------------------------|----------------|--|--|
|      | South                                                                                                  | : | Information not available                                                                            | Wall           |  |  |
|      | East                                                                                                   | : | Information not available                                                                            | Marginal Space |  |  |
|      | West                                                                                                   | : | Information not available                                                                            | Labby / Door   |  |  |
| 15   | Extent of the site                                                                                     | : | Carpet Area in Sq. Ft. = 228.38<br>(Area as per Site measurement<br>Built Up Area in Sq. Ft. = 324.0 | t)             |  |  |
|      |                                                                                                        |   | (Area As Per Agreement for sal                                                                       |                |  |  |
| 15.1 | Latitude, Longitude & Co-ordinates of Office                                                           | : | 19°23'2.7"N 72°50'4.8"E                                                                              |                |  |  |
| 16   | Extent of the site considered for Valuation                                                            |   | Built Up Area in Sq. Ft. = 324.<br>( Area As Per Agreement for a                                     |                |  |  |
| 17   | Whether occupied by the owner / tenant? If occupied by tenant since how long? Rent received per month. | : | Vacant                                                                                               | (TM)           |  |  |
| II   | APARTMENT BUILDING                                                                                     |   |                                                                                                      |                |  |  |
| 1.   | Name of the Apartment                                                                                  | : | Vora Plaza                                                                                           |                |  |  |
| 2.   | Description of the locality Residential /<br>Commercial / Mixed                                        | : | Commercial                                                                                           |                |  |  |
| 3.   | Year of Construction                                                                                   | : | 1998 (As Per Part Occupancy Certificate)                                                             |                |  |  |
| 4.   | Number of Floors                                                                                       |   | Ground + 2 Upper Floors                                                                              |                |  |  |
| 5.   | Type of Structure                                                                                      |   | R.C.C. Framed Structure                                                                              |                |  |  |
| 6.   | Number of Dwelling units in the building                                                               | : | 2 <sup>nd</sup> Floor is having 15 Offices                                                           |                |  |  |
| 7.   | Quality of Construction                                                                                | : | Normal                                                                                               |                |  |  |
| 8.   | Appearance of the Building                                                                             | ( | Normal                                                                                               |                |  |  |
| 9.   | Maintenance of the Building                                                                            | : | Normal                                                                                               |                |  |  |
| 10.  | Facilities Available                                                                                   |   |                                                                                                      | /              |  |  |
|      | Lift                                                                                                   |   | Not Provided                                                                                         |                |  |  |
|      | Protected Water Supply                                                                                 |   | Municipal Water Supply                                                                               |                |  |  |
|      | Underground Sewerage                                                                                   | : | Connected to Municipal Sewera                                                                        | age System     |  |  |
|      | Car parking - Open / Covered                                                                           | : | Open Parking Space                                                                                   |                |  |  |
|      | Is Compound wall existing?                                                                             | : | Yes                                                                                                  |                |  |  |
|      | Is pavement laid around the Building                                                                   | : | Yes                                                                                                  |                |  |  |
| III  | Commercial Office                                                                                      |   |                                                                                                      |                |  |  |
| 1.   | The floor in which the Office is situated                                                              | : | 2 <sup>nd</sup> Floor                                                                                |                |  |  |
| 2.   | Door No. of the Office                                                                                 | : | Commercial Office No. A-207                                                                          |                |  |  |

Since 1989 Vastukala Consultants (I) Pvt. Ltd.

An ISO 9001 : 2015 Certified Company

| 3.  | Specifications of the Office                                                |   |                                                                          |
|-----|-----------------------------------------------------------------------------|---|--------------------------------------------------------------------------|
|     | Roof                                                                        | : | R.C.C. slab                                                              |
|     | Flooring                                                                    | : | Vinyl Flooring / Carpet                                                  |
|     | Doors                                                                       | : | Teak wood door frame with flush shutters                                 |
|     | Windows                                                                     | : | Powder coated Aluminum sliding windows                                   |
|     | Fittings                                                                    | : | Concealed plumbing with C.P. fittings. Electrical wiring with concealed  |
|     | Finishing                                                                   | : | Cement Plastering                                                        |
| 4.  | House Tax                                                                   |   |                                                                          |
|     | Assessment No.                                                              |   | Information not available                                                |
|     | Tax paid in the name of                                                     | : | Information not available                                                |
|     | Tax amount                                                                  | : | Information not available                                                |
| 5.  | Electricity Service connection No.                                          | : | Information not available                                                |
|     | Meter Card is in the name of                                                | : | Information not available                                                |
| 6.  | How is the maintenance of the Office?                                       | : | Vacant office premises in normal condition                               |
| 7.  | Sale Deed executed in the name of                                           |   | Mrs. Swati Prashant Bhoir                                                |
| 8.  | What is the undivided area of land as per Sale Deed?                        |   | Information not available                                                |
| 9.  | What is the plinth area of the Office?                                      |   | Built Up Area in Sq. Ft. = 324.00<br>(Area as per Agreement for sale)    |
| 10. | What is the floor space index (app.)                                        | : | As per CIDCO norms                                                       |
| 11. | What is the Carpet area of the Office?                                      | : | Carpet Area in Sq. Ft. = 228.38<br>(Area As per actual site measurement) |
| 12. | Is it Posh / I Class / Medium / Ordinary?                                   | ÷ | Medium                                                                   |
| 13. | Is it being used for Residential or Commercial purpose?                     | : | Commercial use                                                           |
| 14. | Is it Owner-occupied or let out?                                            |   | Vacant                                                                   |
| 15. | If rented, what is the monthly rent?                                        | : | ₹ 10,000.00 (Expected rental income per month)                           |
| IV  | MARKETABILITY                                                               |   |                                                                          |
| 1.  | How is the marketability?                                                   | : | Good                                                                     |
| 2.  | What are the factors favoring for an extra Potential Value?                 | : | Located in developed area                                                |
| 3.  | Any negative factors are observed which affect the market value in general? | : | No                                                                       |
| ۷   | Rate                                                                        |   |                                                                          |