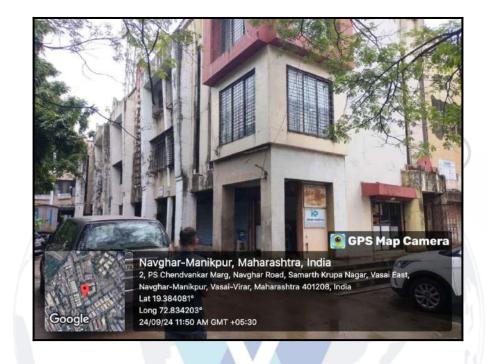

# Valuation Report of the Immovable Property

Details of the property under consideration:

Name of Owner : Mrs. Swati Prashant Bhoir

Commercial Office No. A-207, 2<sup>nd</sup> Floor, Wing - C, **"Vora Plaza"**, Plot No. 100, New/Current Survey No. 35, 36 & 37, Village - Navghar, Taluka - Vasai, District - Palghar, Vasai (East), PIN - 401 210, State - Maharashtra, India.

### Latitude Longitude : 19°23'2.7"N 72°50'4.8"E

### VALUATION OPINION REPORT

This is to certify that the property bearing Commercial Office No. A-207, 2<sup>nd</sup> Floor, Wing - C, "Vora Plaza", Plot No. 100, New/Current Survey No. 35, 36 & 37, Village - Navghar, Taluka - Vasai, District - Palghar, Vasai (East), PIN -401 210, State - Maharashtra, India belongs to Mrs. Swati Prashant Bhoir.