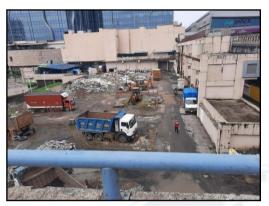

Since 1989

An ISO 9001 : 2015 Certified Company

Valuation Report Prepared For: State Bank of India / HLST Belapur Branch / L & T Seawoods - West Manor / (11414/2308377) Page 4 of 44

|    | Tower                    |                                                                   | nber of Floors                                                          |
|----|--------------------------|-------------------------------------------------------------------|-------------------------------------------------------------------------|
|    | C -Cluster               | Ground + 1 <sup>st</sup> Floor (Lower Undre C                     | Ground) + 2 <sup>nd</sup> (Club House) + 3 <sup>rd</sup> floors         |
|    | (A- C1 & B- C2           | (Mechanical Parking) + 4 <sup>th</sup> to 11 <sup>th</sup> upp    | er floors.                                                              |
|    | Project Name             | : !                                                               | L & T Seawoods - West Manor Tower A an                                  |
|    | (with address & phone n  | os.)                                                              | B (Tower A – C1 & Tower B – C2)", Propose                               |
|    |                          |                                                                   | Amendment to Commercial Cum Residentia                                  |
|    |                          |                                                                   | Development in Integrated Seawoods Project o                            |
|    |                          |                                                                   | Plot No. R-1, Sector 40, Seawoods Darav                                 |
|    |                          |                                                                   | Railway Station, Nerul, Navi Mumbai, Taluka                             |
|    |                          |                                                                   | Dist. – Thane, PIN Code – 400 706, State                                |
|    |                          |                                                                   |                                                                         |
|    |                          |                                                                   | Maharashtra, Country - India                                            |
|    | · · · ·                  |                                                                   | M/s. L & T SEAWOODS LIMITED                                             |
|    | • / /                    | are of each owner in case of joint                                | Address:                                                                |
|    | ownership)               |                                                                   | Office No. 1, <b>"L &amp; T House"</b> , N. M. Marg                     |
|    |                          |                                                                   | Ballard Estate, Mumbai - PIN Code - 400 001                             |
|    |                          | 3                                                                 | State - Maharashtra, Country - India.                                   |
|    |                          |                                                                   | Contract Demons                                                         |
|    |                          |                                                                   | <u>Contact Person:</u><br>Mr. Chirag Chavda (Builder Person - Mobile No |
|    |                          |                                                                   | 9867798744)                                                             |
|    |                          |                                                                   | Mr. Swapnil Kale (Sales Manager – Mobile No                             |
|    |                          |                                                                   | 7021741604)                                                             |
| j. |                          | property (Including Leasehold / :                                 |                                                                         |
|    | freehold etc.)           |                                                                   |                                                                         |
|    |                          | s - West Manor Tower A and B" Project                             |                                                                         |
|    |                          |                                                                   | t offers 2 and 3 BHK apartments with three-sid                          |
|    |                          |                                                                   | is of the mangroves and the city. It comprise                           |
|    |                          |                                                                   | eatures. You further have access to exclusiv                            |
|    |                          | •                                                                 | l, gymnasium, multipurpose hall, amphitheatre                           |
|    | jogging track, badminton | court, kids' play area, etc. RERA ID of L                         | And T Seawoods West Manor Tower A and B i                               |
|    | P51700056254.            |                                                                   |                                                                         |
|    |                          |                                                                   |                                                                         |
|    | TYPE OF THE BUILDIN      |                                                                   |                                                                         |
|    | Tower                    |                                                                   | ber of Floors                                                           |
|    |                          |                                                                   | nder Ground) + 2 <sup>nd</sup> (Club House) + 3 <sup>rd</sup> floor     |
|    | (A- CT & B- C2) (I       | Aechanical Parking) + 4 <sup>th</sup> to 11 <sup>th</sup> upper f | floors.                                                                 |
|    |                          |                                                                   |                                                                         |
|    | LEVEL OF COMPLETE        | Present stage of Construction                                     | Percentage of work completion                                           |
|    | C -Cluster               | Present stage of construction                                     | Fercentage of work completion                                           |
|    | (A- C1 & B- C2)          | Plinth work is completed.                                         | 10%                                                                     |
|    |                          |                                                                   |                                                                         |
|    | DATE OF COMPLETIO        | N & FUTURE LIFE:                                                  |                                                                         |
|    |                          | e as informed by builder is <b>December – 2</b>                   | 2026                                                                    |
|    |                          |                                                                   |                                                                         |
|    | ⊢uture estimated life o  | r the Structure is 60 years (after comp                           | pletion) Subject to proper, preventive period                           |
|    |                          | l reneire                                                         | <i>, ,</i>                                                              |
|    | maintenance & Structura  | I repairs.                                                        |                                                                         |