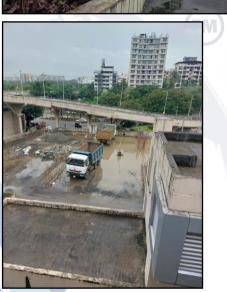

#### 1. Location Details:

The property is situated at **"L & T Seawoods - West Manor Tower A and B (Tower A – C1 & Tower B – C2)"**, Proposed Amendment to Commercial Cum Residential Development in Integrated Seawoods Project on Plot No. R-1, Sector 40, Seawoods Darave Railway Station, Nerul, Navi Mumbai, Taluka & Dist. – Thane, PIN Code – 400 706, State - Maharashtra, Country - India. It is about 290.00 Mtr. walking distance from Seawoods railway station on Harbour Line of Central Railway. Surface transport to the property is by buses, taxis & private vehicles. The property is in developed locality. All the amenities like shops, banks, hotels, markets, schools, hospitals, etc. are all available in the surrounding locality. The area is Middle class & developed.

Since 1989

An ISO 9001 : 2015 Certified Company

Valuation Report Prepared For: State Bank of India / HLST Belapur Branch / L & T Seawoods - West Manor / (11414/2308377) Page 4 of 44

|    | Tower                    |                                                                   | nber of Floors                                                          |
|----|--------------------------|-------------------------------------------------------------------|-------------------------------------------------------------------------|
|    | C -Cluster               | Ground + 1 <sup>st</sup> Floor (Lower Undre C                     | Ground) + 2 <sup>nd</sup> (Club House) + 3 <sup>rd</sup> floors         |
|    | (A- C1 & B- C2           | (Mechanical Parking) + 4 <sup>th</sup> to 11 <sup>th</sup> upp    | er floors.                                                              |
|    | Project Name             | : !                                                               | L & T Seawoods - West Manor Tower A an                                  |
|    | (with address & phone n  | os.)                                                              | B (Tower A – C1 & Tower B – C2)", Propose                               |
|    |                          |                                                                   | Amendment to Commercial Cum Residentia                                  |
|    |                          |                                                                   | Development in Integrated Seawoods Project o                            |
|    |                          |                                                                   | Plot No. R-1, Sector 40, Seawoods Darav                                 |
|    |                          |                                                                   | Railway Station, Nerul, Navi Mumbai, Taluka                             |
|    |                          |                                                                   | Dist. – Thane, PIN Code – 400 706, State                                |
|    |                          |                                                                   |                                                                         |
|    |                          |                                                                   | Maharashtra, Country - India                                            |
|    | · · · ·                  |                                                                   | M/s. L & T SEAWOODS LIMITED                                             |
|    | • / /                    | are of each owner in case of joint                                | Address:                                                                |
|    | ownership)               |                                                                   | Office No. 1, <b>"L &amp; T House"</b> , N. M. Marg                     |
|    |                          |                                                                   | Ballard Estate, Mumbai - PIN Code - 400 001                             |
|    |                          | 3                                                                 | State - Maharashtra, Country - India.                                   |
|    |                          |                                                                   | Contract Demons                                                         |
|    |                          |                                                                   | <u>Contact Person:</u><br>Mr. Chirag Chavda (Builder Person - Mobile No |
|    |                          |                                                                   | 9867798744)                                                             |
|    |                          |                                                                   | Mr. Swapnil Kale (Sales Manager – Mobile No                             |
|    |                          |                                                                   | 7021741604)                                                             |
| j. |                          | property (Including Leasehold / :                                 |                                                                         |
|    | freehold etc.)           |                                                                   |                                                                         |
|    |                          | s - West Manor Tower A and B" Project                             |                                                                         |
|    |                          |                                                                   | t offers 2 and 3 BHK apartments with three-sid                          |
|    |                          |                                                                   | is of the mangroves and the city. It comprise                           |
|    |                          |                                                                   | eatures. You further have access to exclusiv                            |
|    |                          | •                                                                 | l, gymnasium, multipurpose hall, amphitheatre                           |
|    | jogging track, badminton | court, kids' play area, etc. RERA ID of L                         | And T Seawoods West Manor Tower A and B i                               |
|    | P51700056254.            |                                                                   |                                                                         |
|    |                          |                                                                   |                                                                         |
|    | TYPE OF THE BUILDIN      |                                                                   |                                                                         |
|    | Tower                    |                                                                   | ber of Floors                                                           |
|    |                          |                                                                   | nder Ground) + 2 <sup>nd</sup> (Club House) + 3 <sup>rd</sup> floor     |
|    | (A- CT & B- C2) (I       | Aechanical Parking) + 4 <sup>th</sup> to 11 <sup>th</sup> upper f | floors.                                                                 |
|    |                          |                                                                   |                                                                         |
|    | LEVEL OF COMPLETE        | Present stage of Construction                                     | Percentage of work completion                                           |
|    | C -Cluster               | Present stage of construction                                     | Fercentage of work completion                                           |
|    | (A- C1 & B- C2)          | Plinth work is completed.                                         | 10%                                                                     |
|    |                          |                                                                   |                                                                         |
|    | DATE OF COMPLETIO        | N & FUTURE LIFE:                                                  |                                                                         |
|    |                          | e as informed by builder is <b>December – 2</b>                   | 2026                                                                    |
|    |                          |                                                                   |                                                                         |
|    | ⊢uture estimated life o  | r the Structure is 60 years (after comp                           | pletion) Subject to proper, preventive period                           |
|    |                          | l reneire                                                         | <i>, ,</i>                                                              |
|    | maintenance & Structura  | I repairs.                                                        |                                                                         |