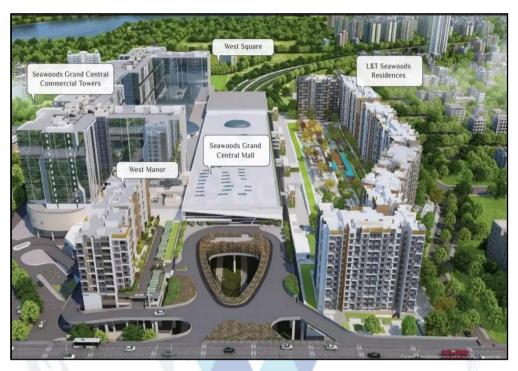

## Name of Project: "L & T Seawoods - West Manor Tower A and B"

"L & T Seawoods - West Manor Tower A and B (Tower A – C1 & Tower B – C2)", Proposed Amendment to Commercial Cum Residential Development in Integrated Seawoods Project on Plot No. R-1, Sector 40, Seawoods Darave Railway Station, Nerul, Navi Mumbai, Taluka & Dist. – Thane, PIN Code – 400 706, State - Maharashtra, Country - India

#### 1. Location Details:

The property is situated at **"L & T Seawoods - West Manor Tower A and B (Tower A – C1 & Tower B – C2)"**, Proposed Amendment to Commercial Cum Residential Development in Integrated Seawoods Project on Plot No. R-1, Sector 40, Seawoods Darave Railway Station, Nerul, Navi Mumbai, Taluka & Dist. – Thane, PIN Code – 400 706, State - Maharashtra, Country - India. It is about 290.00 Mtr. walking distance from Seawoods railway station on Harbour Line of Central Railway. Surface transport to the property is by buses, taxis & private vehicles. The property is in developed locality. All the amenities like shops, banks, hotels, markets, schools, hospitals, etc. are all available in the surrounding locality. The area is Middle class & developed.

Since 1989

An ISO 9001 : 2015 Certified Company

Valuation Report Prepared For: State Bank of India / HLST Belapur Branch / L & T Seawoods - West Manor / (11414/2308377) Page 4 of 44

|    | Tower                    |                                                                   | nber of Floors                                                          |
|----|--------------------------|-------------------------------------------------------------------|-------------------------------------------------------------------------|
|    | C -Cluster               | Ground + 1 <sup>st</sup> Floor (Lower Undre C                     | Ground) + 2 <sup>nd</sup> (Club House) + 3 <sup>rd</sup> floors         |
|    | (A- C1 & B- C2           | (Mechanical Parking) + 4 <sup>th</sup> to 11 <sup>th</sup> upp    | er floors.                                                              |
|    | Project Name             | : !                                                               | L & T Seawoods - West Manor Tower A an                                  |
|    | (with address & phone n  | os.)                                                              | B (Tower A – C1 & Tower B – C2)", Propose                               |
|    |                          |                                                                   | Amendment to Commercial Cum Residentia                                  |
|    |                          |                                                                   | Development in Integrated Seawoods Project o                            |
|    |                          |                                                                   | Plot No. R-1, Sector 40, Seawoods Darav                                 |
|    |                          |                                                                   | Railway Station, Nerul, Navi Mumbai, Taluka                             |
|    |                          |                                                                   | Dist. – Thane, PIN Code – 400 706, State                                |
|    |                          |                                                                   |                                                                         |
|    |                          |                                                                   | Maharashtra, Country - India                                            |
|    | · · · ·                  |                                                                   | M/s. L & T SEAWOODS LIMITED                                             |
|    | • / /                    | are of each owner in case of joint                                | Address:                                                                |
|    | ownership)               |                                                                   | Office No. 1, <b>"L &amp; T House"</b> , N. M. Marg                     |
|    |                          |                                                                   | Ballard Estate, Mumbai - PIN Code - 400 001                             |
|    |                          | 3                                                                 | State - Maharashtra, Country - India.                                   |
|    |                          |                                                                   | Contract Demons                                                         |
|    |                          |                                                                   | <u>Contact Person:</u><br>Mr. Chirag Chavda (Builder Person - Mobile No |
|    |                          |                                                                   | 9867798744)                                                             |
|    |                          |                                                                   | Mr. Swapnil Kale (Sales Manager – Mobile No                             |
|    |                          |                                                                   | 7021741604)                                                             |
| j. |                          | property (Including Leasehold / :                                 |                                                                         |
|    | freehold etc.)           |                                                                   |                                                                         |
|    |                          | s - West Manor Tower A and B" Project                             |                                                                         |
|    |                          |                                                                   | t offers 2 and 3 BHK apartments with three-sid                          |
|    |                          |                                                                   | is of the mangroves and the city. It comprise                           |
|    |                          |                                                                   | eatures. You further have access to exclusiv                            |
|    |                          | •                                                                 | l, gymnasium, multipurpose hall, amphitheatre                           |
|    | jogging track, badminton | court, kids' play area, etc. RERA ID of L                         | And T Seawoods West Manor Tower A and B i                               |
|    | P51700056254.            |                                                                   |                                                                         |
|    |                          |                                                                   |                                                                         |
|    | TYPE OF THE BUILDIN      |                                                                   |                                                                         |
|    | Tower                    |                                                                   | ber of Floors                                                           |
|    |                          |                                                                   | nder Ground) + 2 <sup>nd</sup> (Club House) + 3 <sup>rd</sup> floor     |
|    | (A- CT & B- C2) (I       | Aechanical Parking) + 4 <sup>th</sup> to 11 <sup>th</sup> upper f | floors.                                                                 |
|    |                          |                                                                   |                                                                         |
|    | LEVEL OF COMPLETE        | Present stage of Construction                                     | Percentage of work completion                                           |
|    | C -Cluster               | Present stage of construction                                     | Fercentage of work completion                                           |
|    | (A- C1 & B- C2)          | Plinth work is completed.                                         | 10%                                                                     |
|    |                          |                                                                   |                                                                         |
|    | DATE OF COMPLETIO        | N & FUTURE LIFE:                                                  |                                                                         |
|    |                          | e as informed by builder is <b>December – 2</b>                   | 2026                                                                    |
|    |                          |                                                                   |                                                                         |
|    | ⊢uture estimated life o  | r the Structure is 60 years (after comp                           | pletion) Subject to proper, preventive period                           |
|    |                          | l reneire                                                         | <i>, ,</i>                                                              |
|    | maintenance & Structura  | I repairs.                                                        |                                                                         |