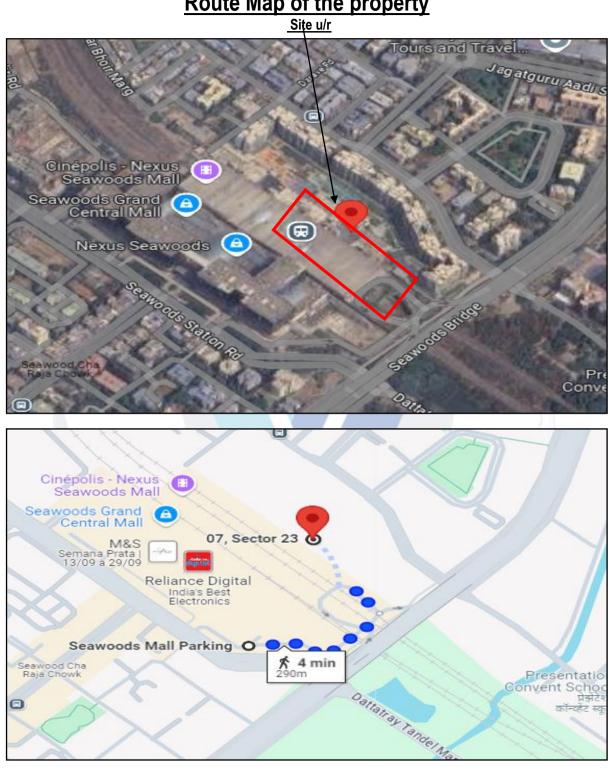

#### 1. Location Details:

The property is situated at **"L & T Seawoods - West Manor Tower A and B (Tower A – C1 & Tower B – C2)"**, Proposed Amendment to Commercial Cum Residential Development in Integrated Seawoods Project on Plot No. R-1, Sector 40, Seawoods Darave Railway Station, Nerul, Navi Mumbai, Taluka & Dist. – Thane, PIN Code – 400 706, State - Maharashtra, Country - India. It is about 290.00 Mtr. walking distance from Seawoods railway station on Harbour Line of Central Railway. Surface transport to the property is by buses, taxis & private vehicles. The property is in developed locality. All the amenities like shops, banks, hotels, markets, schools, hospitals, etc. are all available in the surrounding locality. The area is Middle class & developed.