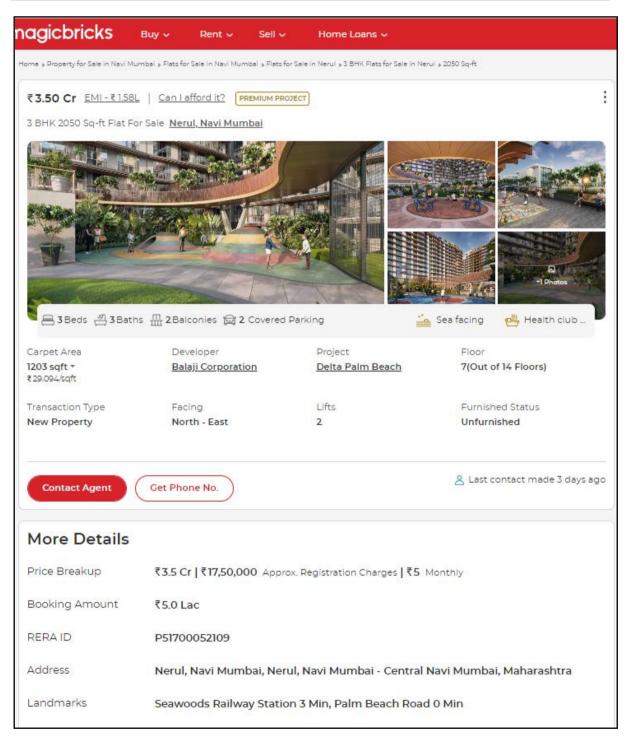

|                                                                       |                        |                         |
| Address                                         |                              | Vavi Mumba<br>Maharashtra           |                           | st, Nerul, Navi Mumba                                                 | ai - Central Na        | avi Mumbai,             |

Vastukala Consultants (I) Pvt. Ltd.









Since 1989



An ISO 9001 : 2015 Certified Company

# Projects nearby Locality

| Comp. | Source          | Carpet Area in<br>Sq. Ft. | Value in ₹     | Rate per Sq. Ft. |
|-------|-----------------|---------------------------|----------------|------------------|
| 3 BHK | magicbricks.com | 1203.00                   | 3,50,00,000.00 | 29,000.00        |





Since 1989



An ISO 9001 : 2015 Certified Company

| Comp.                                      |                    | urce                  | Sq                        | Area in<br>. Ft.    | Value in ₹                               |                                | Rate per Sq. Ft.        |
|--------------------------------------------|--------------------|-----------------------|---------------------------|---------------------|------------------------------------------|--------------------------------|-------------------------|
| 3 BHK                                      | magio              | bricks.com            | 120                       | 0.00                | 3,65,                                    | 00,000.00                      | 30,417.00               |
| magicbri