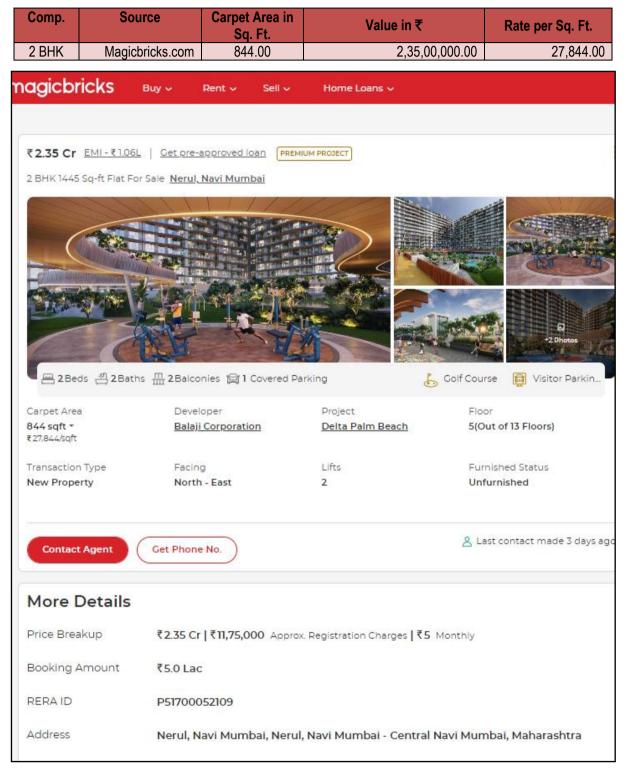

| 2.2 Cr   ₹11,                       | 00,000 Approx. Re         | egistration Charges                                                   |                        |                         |
| Booking                                         | Amount                       | 6.0 Lac                             |                           |                                                                       |                        |                         |
| Address                                         |                              | Vavi Mumba<br>Maharashtra           |                           | st, Nerul, Navi Mumba                                                 | ai - Central Na        | avi Mumbai,             |

Vastukala Consultants (I) Pvt. Ltd.









Since 1989



An ISO 9001 : 2015 Certified Company

# Projects nearby Locality

| Comp. | Source          | Carpet Area in<br>Sq. Ft. | Value in ₹     | Rate per Sq. Ft. |
|-------|-----------------|---------------------------|----------------|------------------|
| 3 BHK | magicbricks.com | 1203.00                   | 3,50,00,000.00 | 29,000.00        |





Since 1989



An ISO 9001 : 2015 Certified Company

| Comp.                                      |                    | urce                  | Sq                        | Area in<br>. Ft.    | Value in ₹                               |                                | Rate per Sq. Ft.        |
|--------------------------------------------|--------------------|-----------------------|---------------------------|--------------------