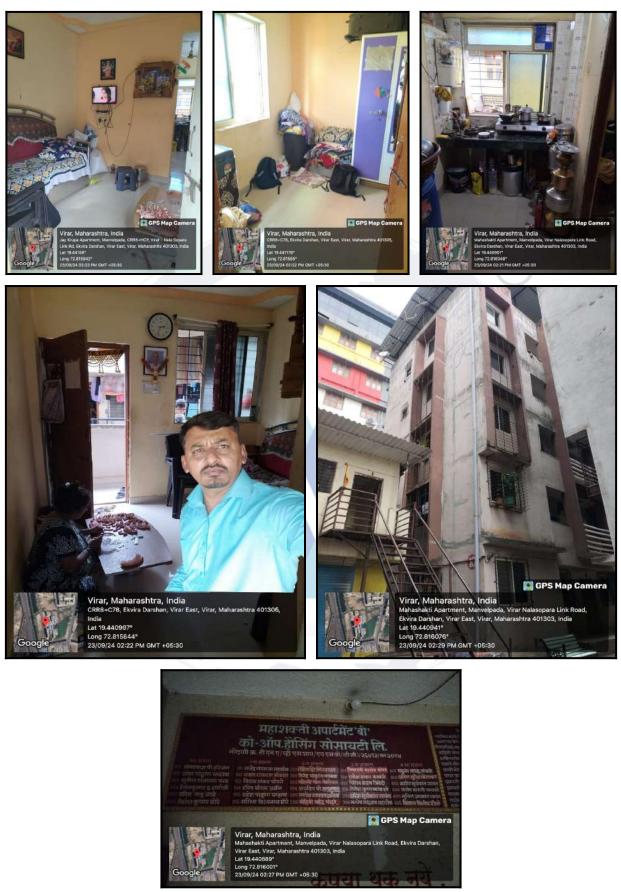

| : | Connected to Municipal Sewerage System                            |
| 21 | Pumps-                                                 | no. and their hors <mark>e power</mark>                                           |   | May be provided as per requirement                                |
| 22 |                                                        | nd paving within the compound<br>nate area and type of paving                     |   | Chequred tiles in open spaces, etc.                               |
| 23 | -                                                      | disposal – whereas connected to public if septic tanks provided, no. and capacity | ÷ | Connected to Municipal Sewerage System                            |





## **Actual Site Photographs**







## Route Map of the property



Note: Red marks shows the exact location of the property



### Longitude Latitude: 19°26'27.4"N 72°48'57.9"E

Note: The Blue line shows the route to site distance from nearest Railway Station (Virar - 1.7 Km.).





#### Page 12 of 19

## **Ready Reckoner Rate**

| Contraction of the second seco | lf         | Department of Re<br>Government             | egistration and<br>t of Maharashtra | l Stamp नो          | दिणी ।<br>म  | व मुद्र<br><sub>ाहाराष्ट्र</sub> | ांक विभाग<br>शासन | T California           |
|--------------------------------------------------------------------------------------------------------------------------------------------------------------------------------------------------------------------------------------------------------