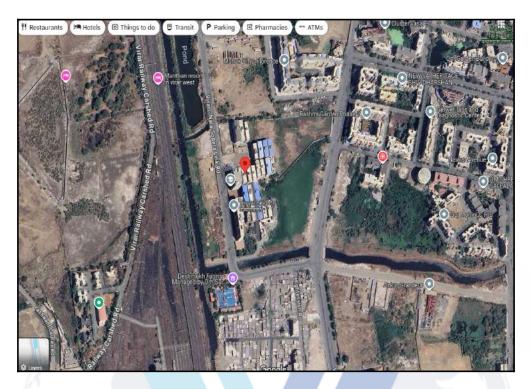

## Route Map of the property

Note: Red marks shows the exact location of the property

### Longitude Latitude: 19°26'27.4"N 72°48'57.9"E

Note: The Blue line shows the route to site distance from nearest Railway Station (Virar - 1.7 Km.).